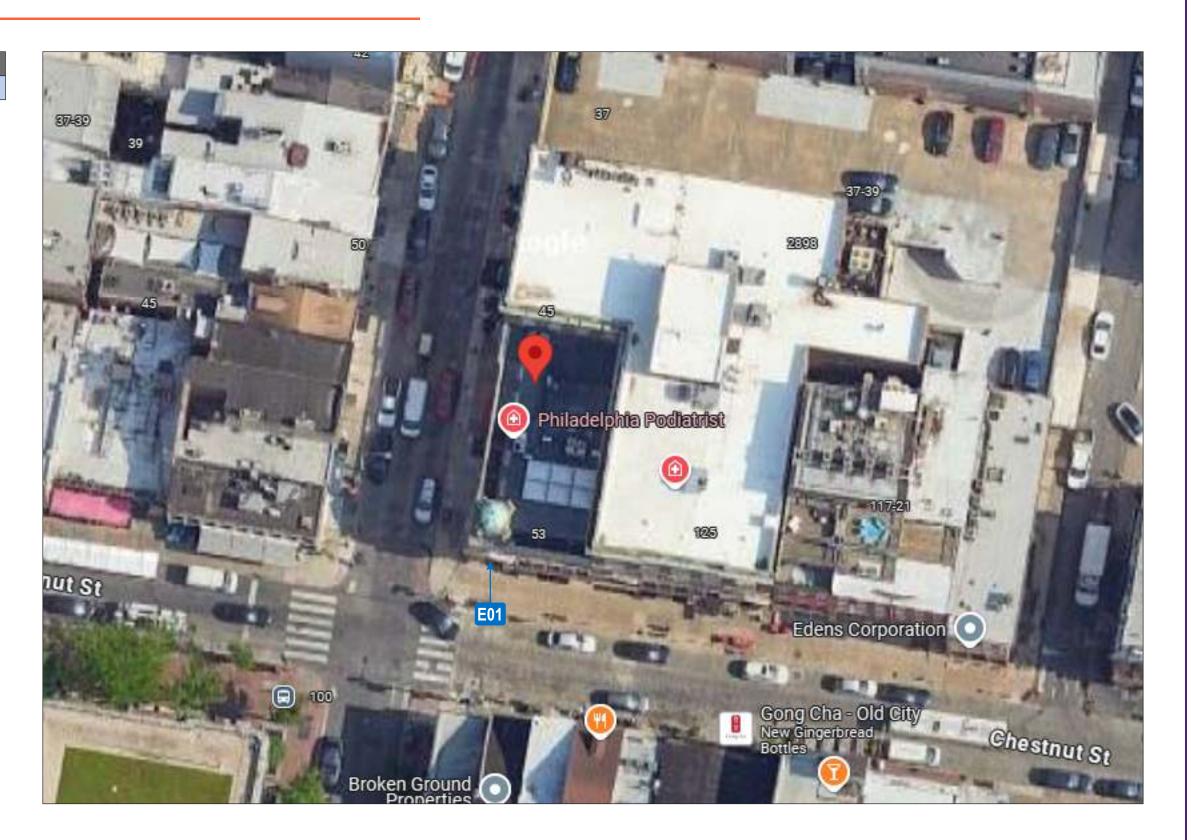

### **SITE ADDRESS:**

123 Chestnut St Philadelphia, PA 19106-3059

### SITE PLAN

|     |      | SCOPE OF WORK |
|-----|------|---------------|
| E01 | Flag |               |

| Stratue                                    | CHASE <b>CHASE</b>                                |           | <u>ORDER NUMBER:</u><br>1231349                                                                                             |                  |                | 506974                                                                | Date/Artist<br>12/19/24 BS<br>12/23/24 BS | Description |
|--------------------------------------------|---------------------------------------------------|-----------|-----------------------------------------------------------------------------------------------------------------------------|------------------|----------------|-----------------------------------------------------------------------|-------------------------------------------|-------------|
| <b>U</b> ti utus                           |                                                   |           | <u>SITE NUMBER:</u>                                                                                                         | PROJECT MANAGER: | Rev 2<br>Rev 3 |                                                                       | 12/26/24 BS<br>01/14/25 BS                |             |
| onestratus.com                             |                                                   | PAGE NO.: | 160342                                                                                                                      | Jordan Miller    | Rev 4          | 510654                                                                | 01/20/25 BS                               |             |
| 8959 Tyler Boulevard<br>Mentor, Ohio 44060 | 123 Chestnut St<br>Philadelphia, PA<br>19106-3059 | 2         | ELECTRONIC FILE NAME:<br>K:\ACCOUNTS\C\Chase Signature\Locations\2024\PA\160342_Philadelphia\<br>160342_Philadelphia_R8.cdr |                  |                |                                                                       | 02/19/25 BS<br>02/28/25 BS                |             |
| 888.503.1569                               |                                                   |           |                                                                                                                             |                  |                | PRINTS ARE THE EXCLUSIVE PROPERTY OF STRATUS. THIS MATERIAL SHALL NOT |                                           |             |