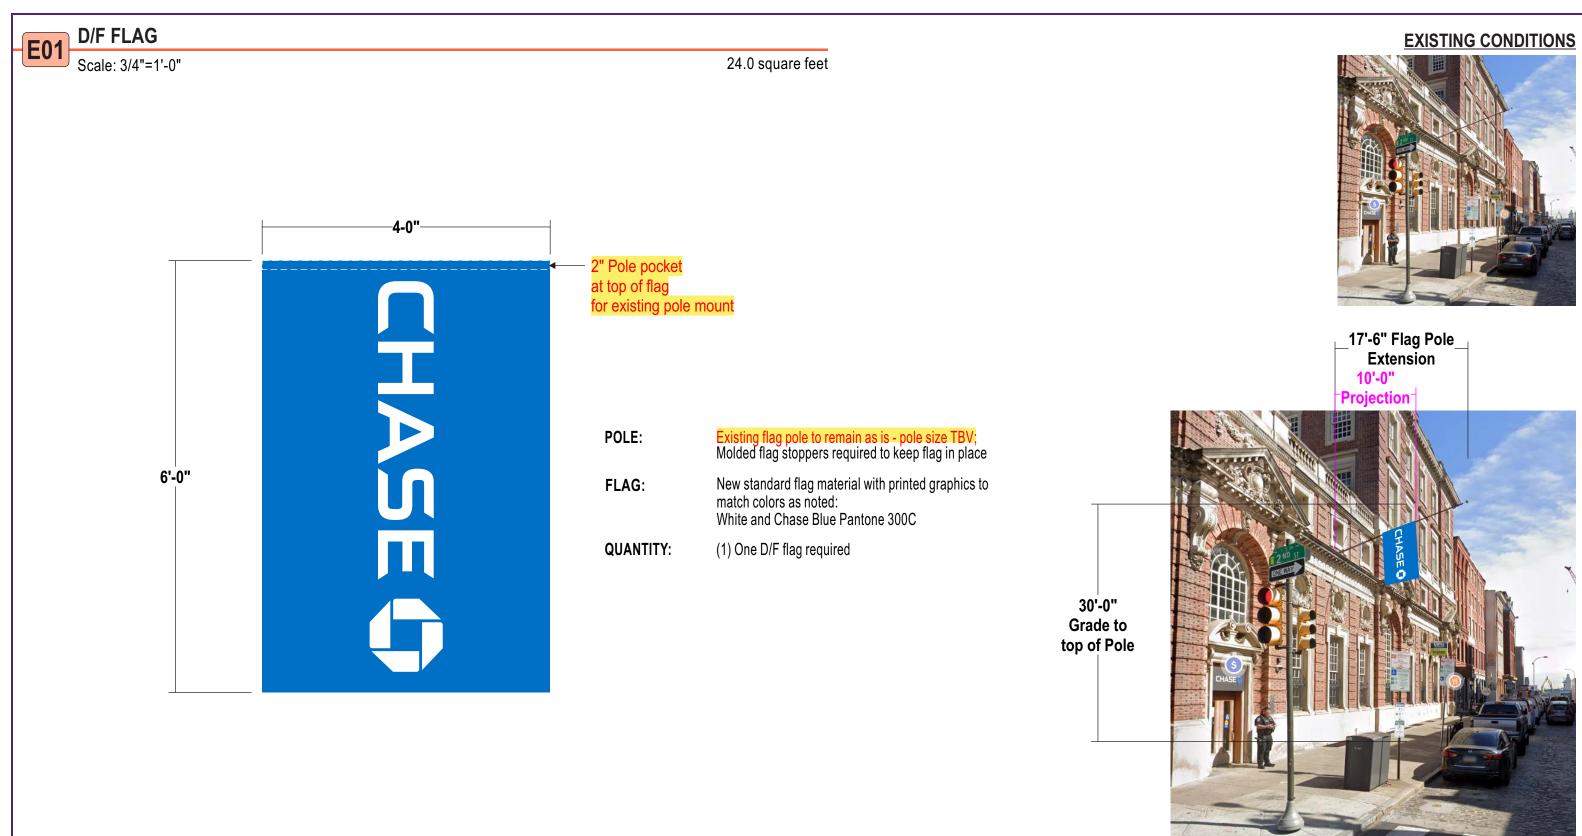

### SITE PLAN

|     |      | SCOPE OF WORK |
|-----|------|---------------|
| E01 | Flag |               |

| Stratue                                    | CHASE <b>CHASE</b>                                |           | <u>ORDER NUMBER:</u><br>1231349                                                                                             |                  |                | 506974                                                                | Date/Artist<br>12/19/24 BS<br>12/23/24 BS | Description |
|--------------------------------------------|---------------------------------------------------|-----------|-----------------------------------------------------------------------------------------------------------------------------|------------------|----------------|-----------------------------------------------------------------------|-------------------------------------------|-------------|
| <b>U</b> ti utus                           |                                                   |           | <u>SITE NUMBER:</u>                                                                                                         | PROJECT MANAGER: | Rev 2<br>Rev 3 |                                                                       | 12/26/24 BS<br>01/14/25 BS                |             |
| onestratus.com                             |                                                   | PAGE NO.: | 160342                                                                                                                      | Jordan Miller    | Rev 4          | 510654                                                                | 01/20/25 BS                               |             |
| 8959 Tyler Boulevard<br>Mentor, Ohio 44060 | 123 Chestnut St<br>Philadelphia, PA<br>19106-3059 | 2         | ELECTRONIC FILE NAME:<br>K:\ACCOUNTS\C\Chase Signature\Locations\2024\PA\160342_Philadelphia\<br>160342_Philadelphia_R8.cdr |                  |                |                                                                       | 02/19/25 BS<br>02/28/25 BS                |             |
| 888.503.1569                               |                                                   |           |                                                                                                                             |                  |                | PRINTS ARE THE EXCLUSIVE PROPERTY OF STRATUS. THIS MATERIAL SHALL NOT |                                           |             |

#### **PROPOSED CONDITIONS**