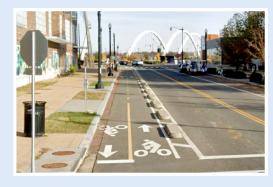

o open space and recreational opportunities as well as a way to reach destinations without a motor vehicle. Womrath Park, Piccoli Playground, and Tacony Creek Park will all have direct trail connections.

## Why is this important?

Multi-purpose and ADA accessible trails provide residents with opportunities to safely walk, roll, or ride a bicycle for exercise or to get where they need to go. This trail will connect residents to school, work, open space, transit stops, and community resources, without having to navigate busy roads.







Questions?

Sarah Clark Stuart

trails@phila.gov

Trails and Transportation Manager

# **Frankford Creek Greenway Phase 3**

## **Project Location**



Scan here to learn more



On-Street Separated Bike Lanes (2-Way) Ciclovia Separada (De Doble Sentido)



On-Street Seperated Bike Lane Ciclovia Separada



Shared-Use Path Senda Compartida



Flashing Pedestrian Crossing Light (On Mast Arm)
Luz Intermitente Para Cruze Peatonal (En Brazo Elevado)