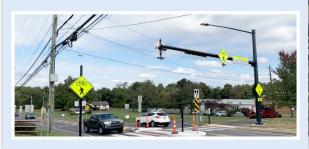

Flashing Pedestrian Crossing Light (On Mast Arm)
Luz Intermitente Para Cruze Peatonal (En Brazo Elevado)