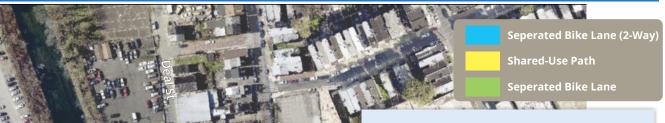

## **Project Location**

Scan here to learn more

On-Street Separated Bike Lanes (2-Way) Ciclovia Separada (De Doble Sentido)

On-Street Seperated Bike Lane Ciclovia Separada

Shared-Use Path Senda Compartida