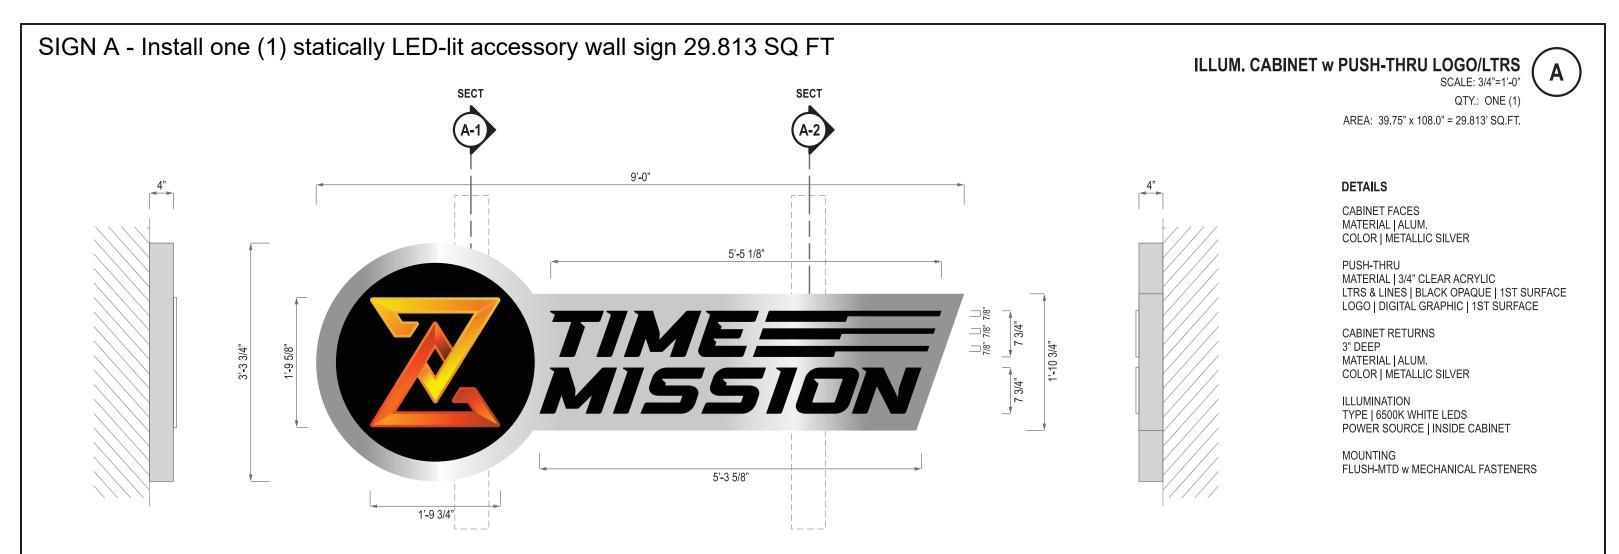

## EZ SIGNS LLC 1 (866) FIX-LIGHT

July 1, 2025

Re: Sign Install for TIME MISSION, 1530-32 CHESTNUT ST

Scope of work:

SIGN A - Install one (1) statically LED-lit accessory wall sign 29.813 SQ FT

SIGN C - Install eleven (11) window graphics.

SIGN D - Install two (2) door vinyl graphics 1.5 SQ FT each

Natalya Atroshyna

**EZ SIGNS LLC** 

1839 Bustleton Pike

Feasterville, PA 19053

p. 267-406 - 0273

e. permits@signsinstall.com

| PROJECT SCHEDULE |                                      |             |     |  |  |
|------------------|--------------------------------------|-------------|-----|--|--|
|                  | SIGN TYPE/ DESCRIPTION:              | QTY.:       | PG. |  |  |
| A.               | ILLUM. CABINET w PUSH-THRU LOGO/LTRS | ONE (1)     | 3   |  |  |
| C.               | VINYL GRAPHICS - WINDOWS             | ELEVEN (11) | 6   |  |  |
| D.               | VINYL GRAPHICS - DOORS               | TWO (2)     | 7   |  |  |
|                  |                                      |             |     |  |  |
|                  |                                      |             |     |  |  |
|                  |                                      |             |     |  |  |
|                  |                                      |             |     |  |  |
|                  |                                      |             |     |  |  |
|                  |                                      |             |     |  |  |
|                  |                                      |             |     |  |  |
|                  |                                      |             |     |  |  |
|                  |                                      |             |     |  |  |
|                  |                                      |             |     |  |  |