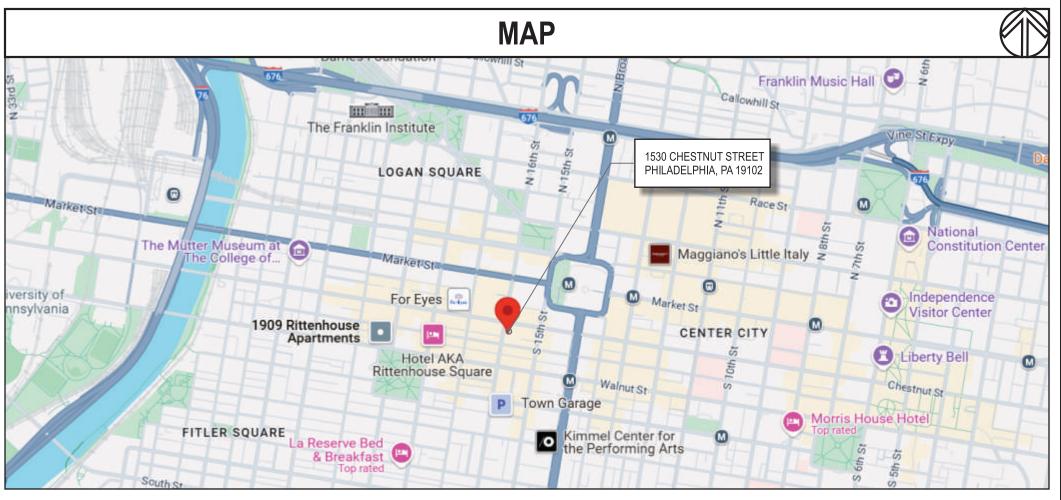

## 1530 CHESTNUT STREET PHILADELPHIA, PA 19102

VERIFY ALL DIMENSIONS WITH INITIAL FIELD SURVEY

| VINYL MATRIX |                            |
|--------------|----------------------------|
| V-1 VINYL:   | DIGITALLY-PRINTED GRAPHICS |
| COLOR:       | AS SHOWN, V.I.F.           |
| FINISH       | SATIN                      |
| APPLICATION: | 1st SURFACE ADHESIVE       |
| SURFACE:     | GLASS, V.I.F.              |

**CLIENT & LOCATION** 

1530 CHESTNUT STREET PHILADELPHIA, PA 19102

**←** TOWARDS CHESTNUT 16TH STREET TOWARDS SANSOM →

16TH STREET LOOKING SOUTH

16TH STREET LOOKING NORTH

01/03/25

**←** TOWARDS CHESTNUT 16TH STREET TOWARDS SANSOM →