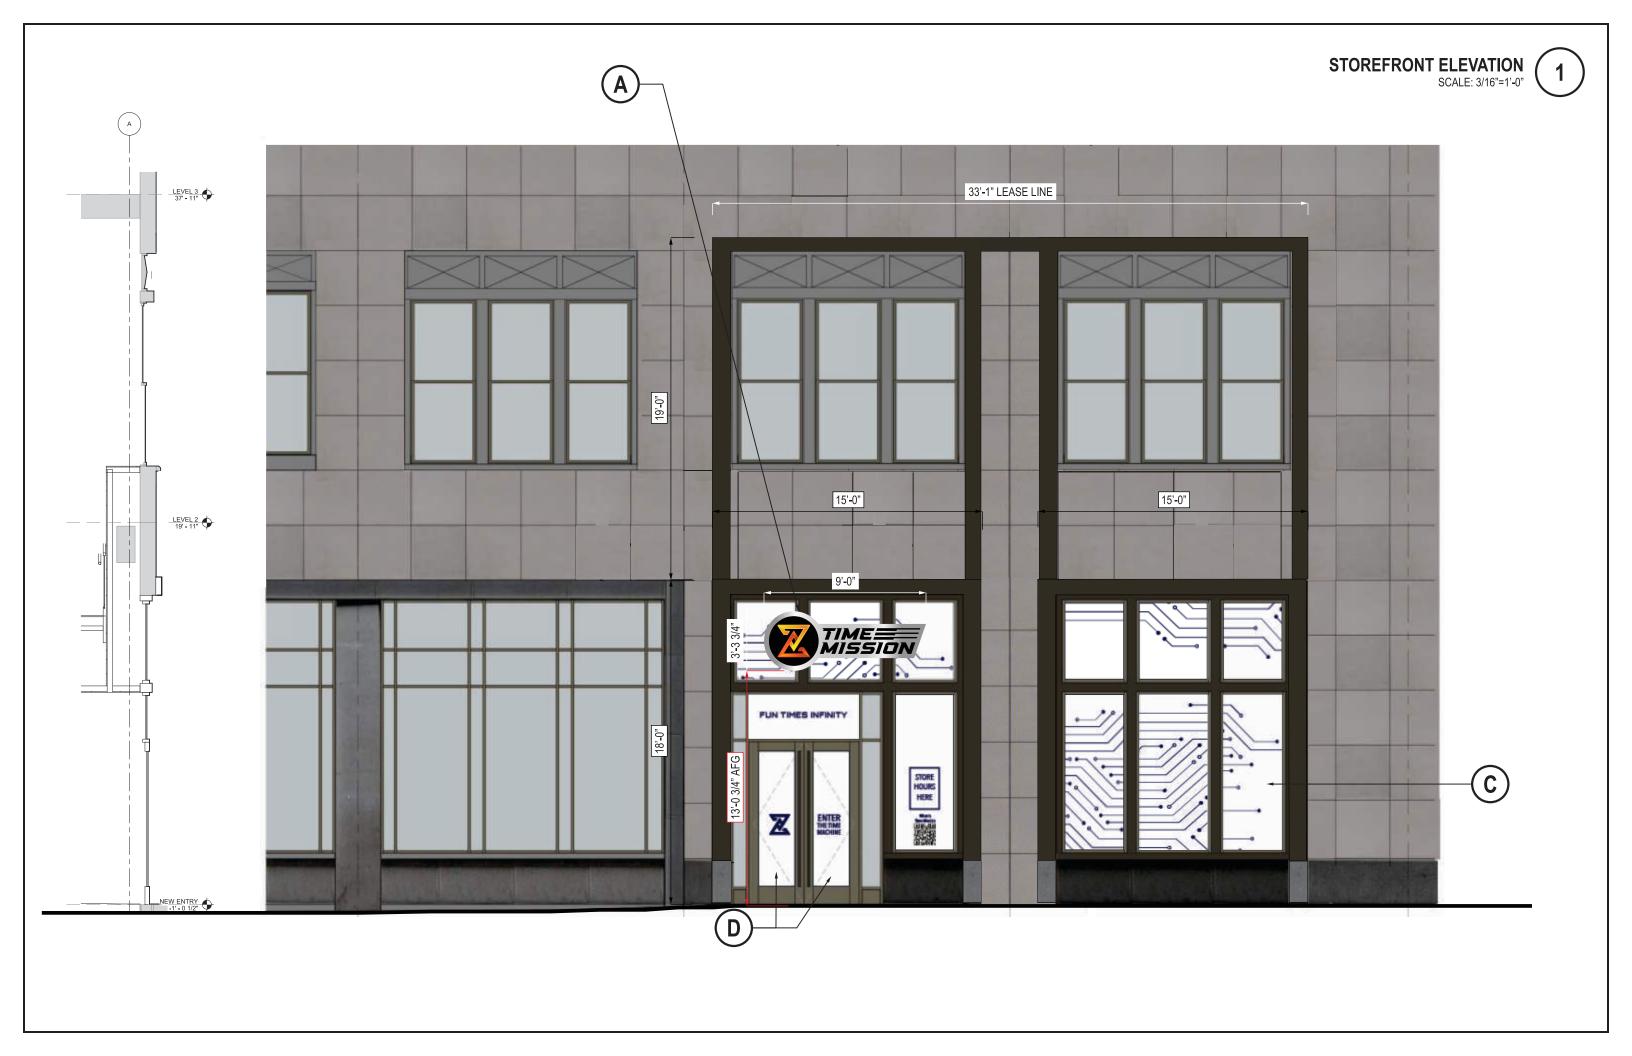

## EZ SIGNS LLC 1 (866) FIX-LIGHT

July 1, 2025

Re: Sign Install for TIME MISSION, 1530-32 CHESTNUT ST

Scope of work:

SIGN A - Install one (1) statically LED-lit accessory wall sign 29.813 SQ FT

SIGN C - Install eleven (11) window graphics.

PROJECT:

## 1530 CHESTNUT STREET PHILADELPHIA, PA 19102

VERIFY ALL DIMENSIONS WITH INITIAL FIELD SURVEY

| VINYL MATRIX |                            |
|--------------|----------------------------|
| V-1 VINYL:   | DIGITALLY-PRINTED GRAPHICS |
| COLOR:       | AS SHOWN, V.I.F.           |
| FINISH       | SATIN                      |
| APPLICATION: | 1st SURFACE ADHESIVE       |
| SURFACE:     | GLASS, V.I.F.              |