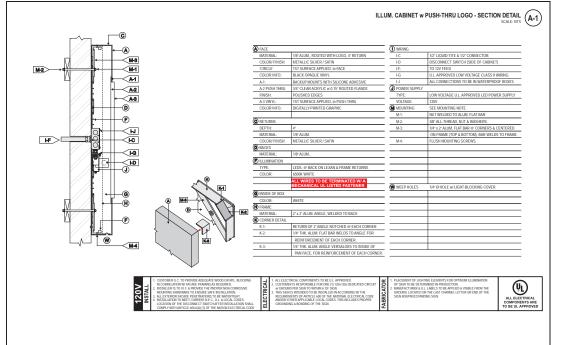

## EZ SIGNS LLC 1 (866) FIX-LIGHT

July 1, 2025

Re: Sign Install for TIME MISSION, 1530-32 CHESTNUT ST

Scope of work:

SIGN A - Install one (1) statically LED-lit accessory wall sign 29.813 SQ FT

SIGN C - Install eleven (11) window graphics.

SIGN D - Install two (2) door vinyl graphics 1.5 SQ FT each

Natalya Atroshyna

**EZ SIGNS LLC** 

1839 Bustleton Pike

Feasterville, PA 19053

p. 267-406 - 0273

e. permits@signsinstall.com

| PROJECT SCHEDULE |                                      |             |     |  |  |
|------------------|--------------------------------------|-------------|-----|--|--|
|                  | SIGN TYPE/ DESCRIPTION:              | QTY.:       | PG. |  |  |
| A.               | ILLUM. CABINET w PUSH-THRU LOGO/LTRS | ONE (1)     | 3   |  |  |
| C.               | VINYL GRAPHICS - WINDOWS             | ELEVEN (11) | 6   |  |  |
| D.               | VINYL GRAPHICS - DOORS               | TWO (2)     | 7   |  |  |
|                  |                                      |             |     |  |  |
|                  |                                      |             |     |  |  |
|                  |                                      |             |     |  |  |
|                  |                                      |             |     |  |  |
|                  |                                      |             |     |  |  |
|                  |                                      |             |     |  |  |
|                  |                                      |             |     |  |  |
|                  |                                      |             |     |  |  |
|                  |                                      |             |     |  |  |
|                  |                                      |             |     |  |  |

PROJECT:

## 1530 CHESTNUT STREET PHILADELPHIA, PA 19102

VERIFY ALL DIMENSIONS WITH INITIAL FIELD SURVEY

| VINYL MATRIX |                            |
|--------------|----------------------------|
| V-1 VINYL:   | DIGITALLY-PRINTED GRAPHICS |
| COLOR:       | AS SHOWN, V.I.F.           |
| FINISH       | SATIN                      |
| APPLICATION: | 1st SURFACE ADHESIVE       |
| SURFACE:     | GLASS, V.I.F.              |