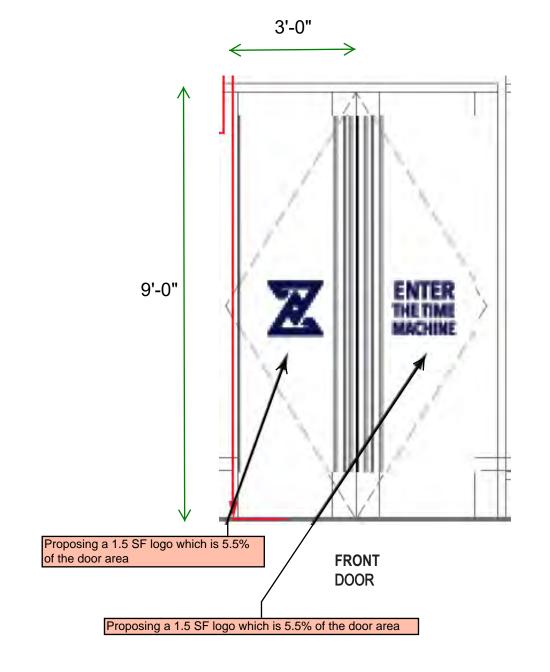

SIGN D - Install two (2) door vinyl graphics 1.5 SQ FT each

Natalya Atroshyna

**EZ SIGNS LLC** 

1839 Bustleton Pike

Feasterville, PA 19053

p. 267-406 - 0273

e. permits@signsinstall.com

| PROJECT SCHEDULE |                                      |             |     |  |  |
|------------------|--------------------------------------|-------------|-----|--|--|
|                  | SIGN TYPE/ DESCRIPTION:              | QTY.:       | PG. |  |  |
| A.               | ILLUM. CABINET w PUSH-THRU LOGO/LTRS | ONE (1)     | 3   |  |  |
| C.               | VINYL GRAPHICS - WINDOWS             | ELEVEN (11) | 6   |  |  |
| D.               | VINYL GRAPHICS - DOORS               | TWO (2)     | 7   |  |  |
|                  |                                      |             |     |  |  |
|                  |                                      |             |     |  |  |
|                  |                                      |             |     |  |  |
|                  |                                      |             |     |  |  |
|                  |                                      |             |     |  |  |
|                  |                                      |             |     |  |  |
|                  |                                      |             |     |  |  |
|                  |                                      |             |     |  |  |
|                  |                                      |             |     |  |  |
|                  |                                      |             |     |  |  |

ARTWORK SHOWN FOR DIGITAL PRINTS
FOR VISUAL PURPOSES ONLY
-FINAL GRAPHICS NEED TO BE PROVIDED-

1.5 SQ FT each

|     | VINYL MATRIX |                            |
|-----|--------------|----------------------------|
| V-1 | VINYL:       | DIGITALLY-PRINTED GRAPHICS |
|     | COLOR:       | AS SHOWN, V.I.F.           |
|     | FINISH       | SATIN                      |
|     | APPLICATION: | 1st SURFACE ADHESIVE       |
|     | SURFACE:     | GLASS, V.I.F.              |
|     |              |                            |