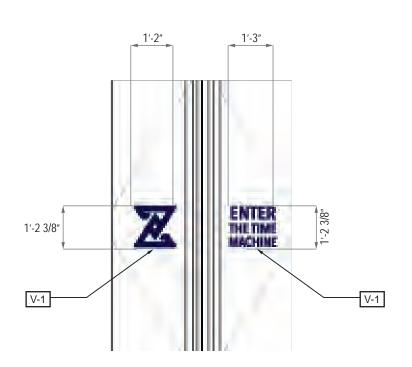

## 1530 CHESTNUT STREET PHILADELPHIA, PA 19102

VERIFY ALL DIMENSIONS WITH INITIAL FIELD SURVEY

| VINYL MATRIX |                            |
|--------------|----------------------------|
| V-1 VINYL:   | DIGITALLY-PRINTED GRAPHICS |
| COLOR:       | AS SHOWN, V.I.F.           |
| FINISH       | SATIN                      |
| APPLICATION: | 1st SURFACE ADHESIVE       |
| SURFACE:     | GLASS, V.I.F.              |

ARTWORK SHOWN FOR DIGITAL PRINTS
FOR VISUAL PURPOSES ONLY
-FINAL GRAPHICS NEED TO BE PROVIDED-

1.5 SQ FT each

|     | VINYL MATRIX |                            |
|-----|--------------|----------------------------|
| V-1 | VINYL:       | DIGITALLY-PRINTED GRAPHICS |
|     | COLOR:       | AS SHOWN, V.I.F.           |
|     | FINISH       | SATIN                      |
|     | APPLICATION: | 1st SURFACE ADHESIVE       |
|     | SURFACE:     | GLASS, V.I.F.              |
|     |              |                            |