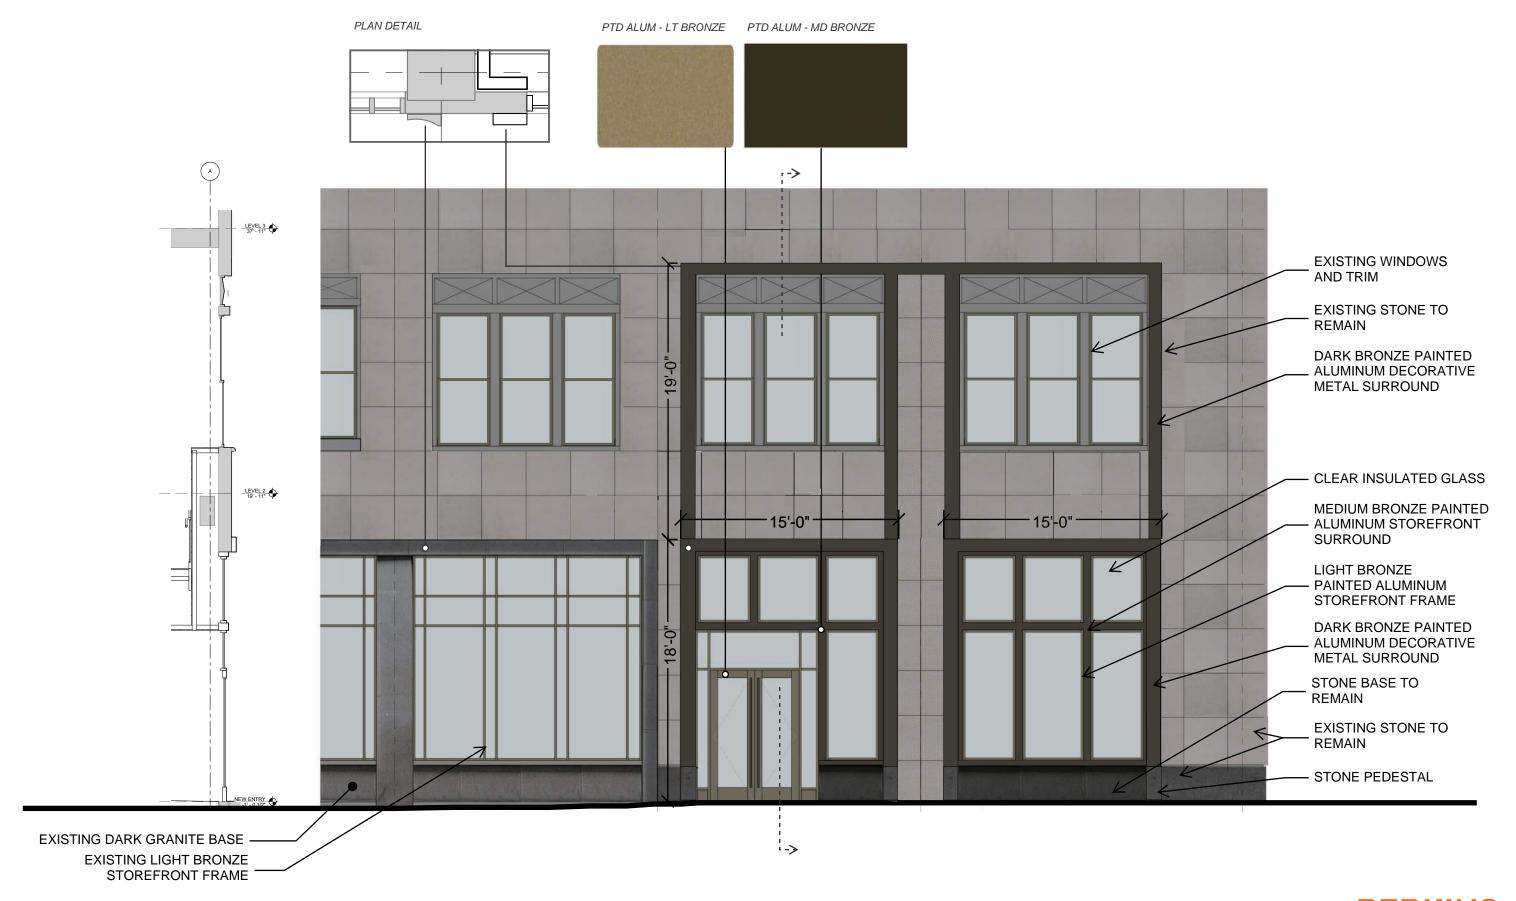

## 1530 CHESTNUT STREET PHILADELPHIA, PA 19102

VERIFY ALL DIMENSIONS WITH INITIAL FIELD SURVEY

| VINYL MATRIX |                            |
|--------------|----------------------------|
| V-1 VINYL:   | DIGITALLY-PRINTED GRAPHICS |
| COLOR:       | AS SHOWN, V.I.F.           |
| FINISH       | SATIN                      |
| APPLICATION: | 1st SURFACE ADHESIVE       |
| SURFACE:     | GLASS, V.I.F.              |