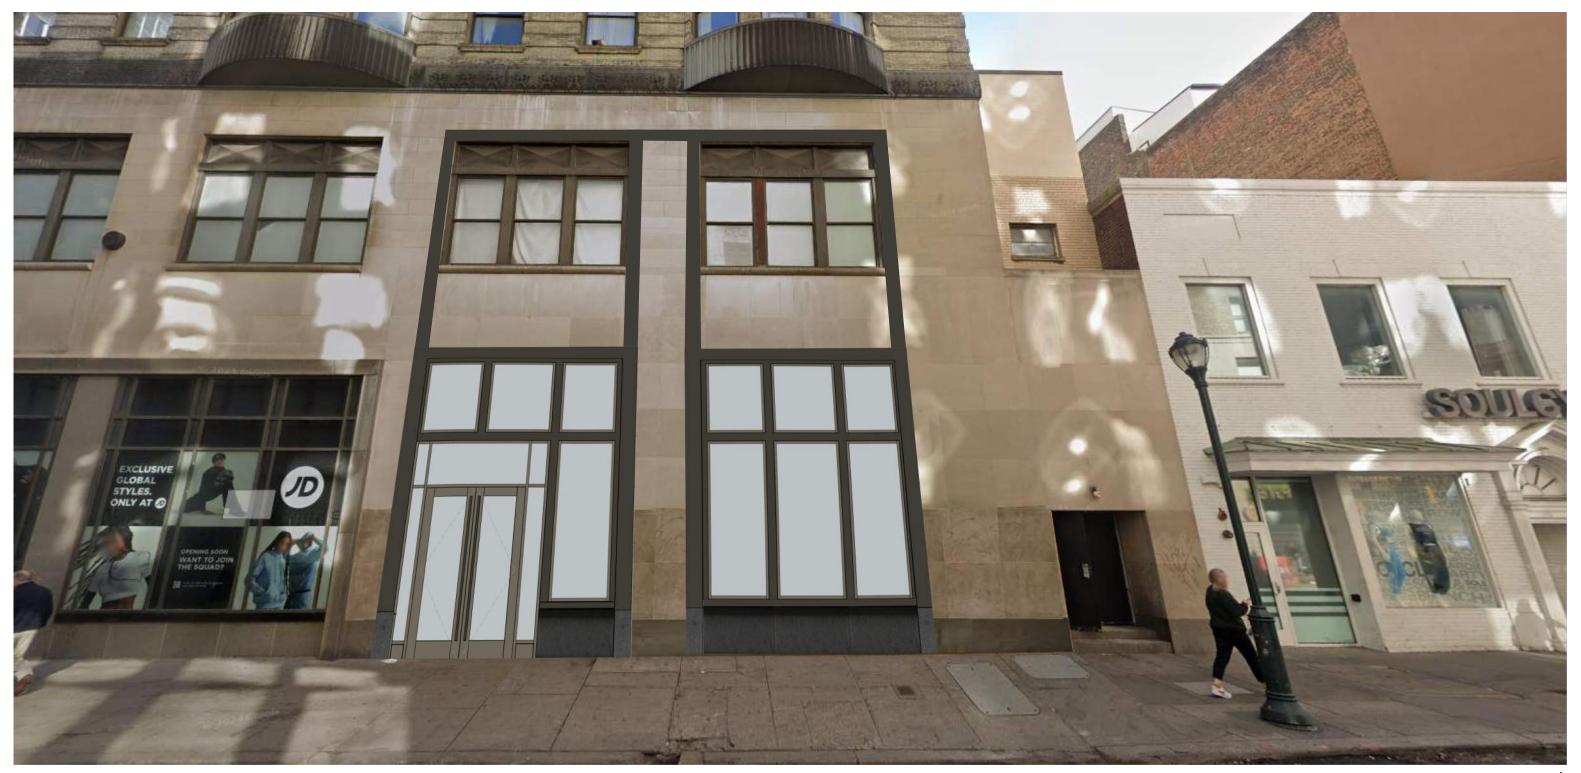

## 1530 CHESTNUT STREET PHILADELPHIA, PA 19102

VERIFY ALL DIMENSIONS WITH INITIAL FIELD SURVEY

| VINYL MATRIX |                            |
|--------------|----------------------------|
| V-1 VINYL:   | DIGITALLY-PRINTED GRAPHICS |
| COLOR:       | AS SHOWN, V.I.F.           |
| FINISH       | SATIN                      |
| APPLICATION: | 1st SURFACE ADHESIVE       |
| SURFACE:     | GLASS, V.I.F.              |

**CLIENT & LOCATION** 

1530 CHESTNUT STREET PHILADELPHIA, PA 19102

**←** TOWARDS CHESTNUT 16TH STREET TOWARDS SANSOM →

16TH STREET LOOKING SOUTH

16TH STREET LOOKING NORTH

01/03/25

**←** TOWARDS CHESTNUT 16TH STREET TOWARDS SANSOM →