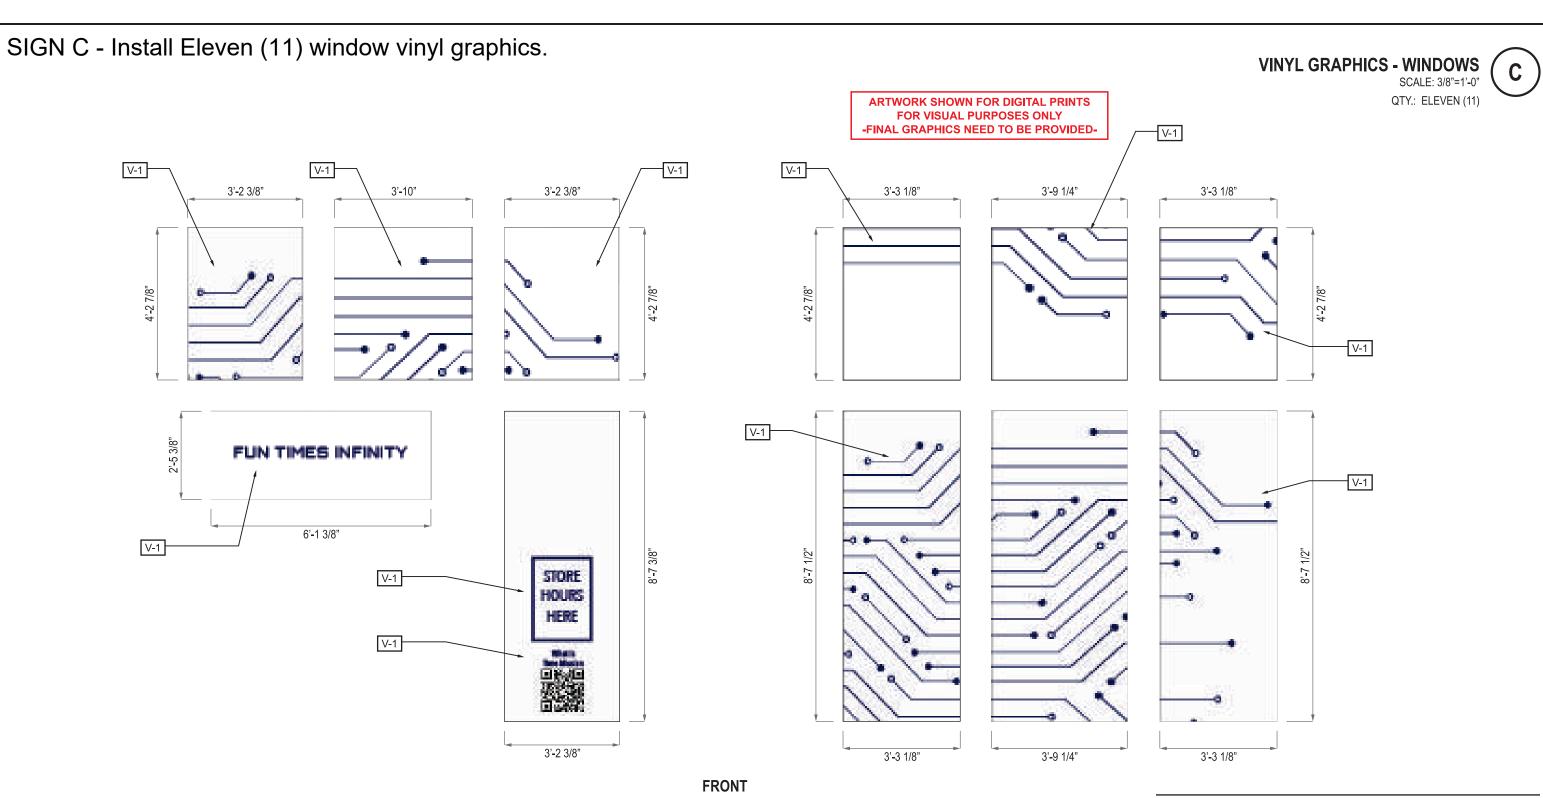

## EZ SIGNS LLC 1 (866) FIX-LIGHT

July 1, 2025

Re: Sign Install for TIME MISSION, 1530-32 CHESTNUT ST

Scope of work:

SIGN A - Install one (1) statically LED-lit accessory wall sign 29.813 SQ FT

SIGN C - Install eleven (11) window graphics.

## 1530 CHESTNUT STREET PHILADELPHIA, PA 19102

VERIFY ALL DIMENSIONS WITH INITIAL FIELD SURVEY

| VINYL MATRIX |                            |
|--------------|----------------------------|
| V-1 VINYL:   | DIGITALLY-PRINTED GRAPHICS |
| COLOR:       | AS SHOWN, V.I.F.           |
| FINISH       | SATIN                      |
| APPLICATION: | 1st SURFACE ADHESIVE       |
| SURFACE:     | GLASS, V.I.F.              |

ARTWORK SHOWN FOR DIGITAL PRINTS
FOR VISUAL PURPOSES ONLY
-FINAL GRAPHICS NEED TO BE PROVIDED-

1.5 SQ FT each

|     | VINYL MATRIX |                            |
|-----|--------------|----------------------------|
| V-1 | VINYL:       | DIGITALLY-PRINTED GRAPHICS |
|     | COLOR:       | AS SHOWN, V.I.F.           |
|     | FINISH       | SATIN                      |
|     | APPLICATION: | 1st SURFACE ADHESIVE       |
|     | SURFACE:     | GLASS, V.I.F.              |
|     |              |                            |