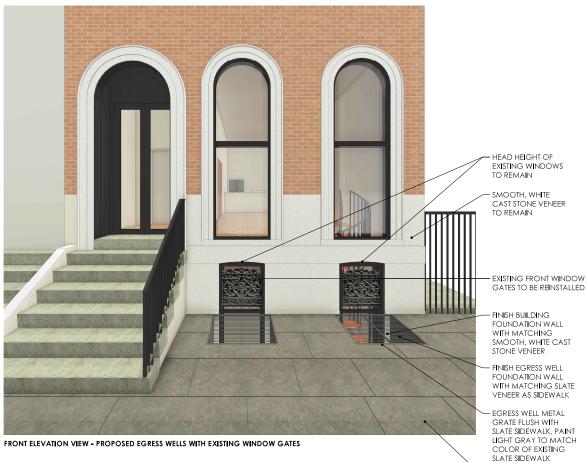

3D VIEWS

SIDEWALK

FRONT ELEVATION

DATE DESCRIPTION 06.06.25 HISTORIC PACKAGE

3D VIEWS

EXISTING SLATE SIDEWALK

FRONT ELEVATION