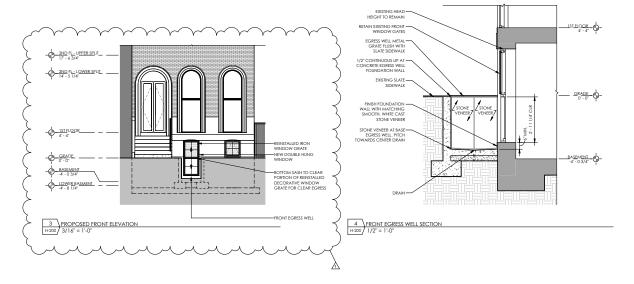

Owner: 2022 Green St Condominium Association

2022 Green St Philadelphia, PA 19130

Dear Mrs. Hendrickson,

Based on the Architectural Committee's review and comment on the (2) two proposed emergency escape windows at the front façade of 2022 Green St, we have revised our submission to the Historical Commission for their review. The proposed emergency escape window accessed via the basement hallway has been removed. The emergency escape window accessed from the front bedroom is to remain as require by 2018 IBC standards. In total, the proposed building improvements now include four (4) new emergency escape windows, one (1) located at the front façade and three (3) located in the side yard of the property. All proposed window locations remain within existing window openings. Each window opening sill is lowered, based on location, to meet current 2018 IBC code standards.

## 2022 GREEN ST

SMOOTH, WHITE CAST STONE VENEER

- WINDOW GATES

SLATE SIDEWALK

**EXISTING FRONT WINDOW GATE** 

EXISTING WINDOW GATE CONNECTION

EXISTING METER LOCATION TO REMAIN

PACE ARCHITECTURE + DESIGN, LLC 1722 E. Passyunk Ave Philadelphia, PA 19148 pace-ad.com | 215.650.9449

06.30.25

ELEVATIONS

2 PROPOSED SIDE ELEVATION H-200 3/16" = 1'-0"

PACE ARCHITECTURE + DESIGN, LLC 1722 E. Passyunk Ave Philadelphia, PA 19148 'pace-ad.com | 215,650,9449

2022 Green Street Condominium Association 2022 Green St Philadelphia, PA 19130

General Contractor+ Bellweather Design Build 3001 Stokley St Philadelphia, PA 19129

Structural Engineer+

DESCRIPTION 06.30.25 HISTORIC PACKAGE REVISIONS HISTORIC PACKAGE 06.06.25

Drawn by

06.30.25

**PROPOSED** PLANS AND **ELEVATIONS** 