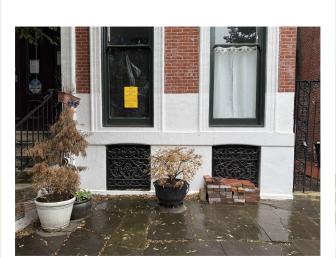

## 2022 GREEN ST

SMOOTH, WHITE CAST STONE VENEER

- WINDOW GATES

SLATE SIDEWALK

**EXISTING FRONT WINDOW GATE** 

EXISTING WINDOW GATE CONNECTION

EXISTING METER LOCATION TO REMAIN

PACE ARCHITECTURE + DESIGN, LLC 1722 E. Passyunk Ave Philadelphia, PA 19148 pace-ad.com | 215.650.9449

## **NEIGHBORHOOD CONTEXT**

AWNING WINDOW WITH REPLACEMENT WINDOW GRATE

2018 GREEN ST

2024 GREEN ST

2026 GREEN ST

2017 GREEN ST FRONT ELEVATION

**GLASS BLOCK** 

AWNING WINDOW

WITH REPLACEMENT

WINDOW GRATE

MARBLE FINISH

FRONT EGRESS DOOR, STAIR AND RAILING

2017 GREEN ST SIDE ELEVATION

CONCRETE SIDEWALK

CAST STONE -

2022 Green Street Condominium Association 2022 Green St Philadelphia, PA 19130