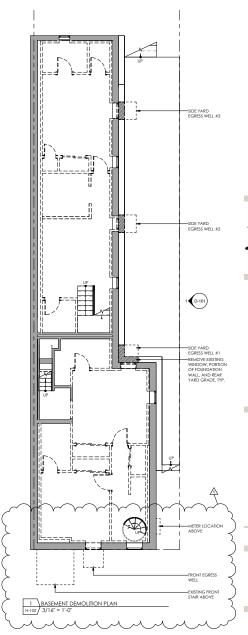

## PROJECT SCOPE:

24' - 10 1/2" DEED DIMENSION

REAR YARD

20' - 10 1/2" BUILDING DIMENSION

24' - 10 1/2' DEED DIMENSION

EXISTING ROOF DECK ACCESS STRUCTURE AND STAIR TO REMAIN

VISTING SIDEWALK

RESTORATION OF FIRE DAMAGED BUILDING TO ORIGINAL CONDITION PRIOR TO FIRE DAMAGE. NEW EGRESS WELLS AND EMERGENCY ESCAPE AND RESCUE OPENINGS PROVIDED IN HABITABLE SPACES IN BASSMENT.