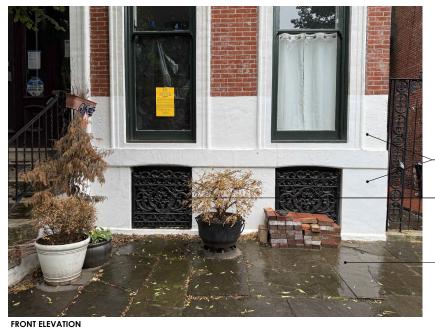

## 2022 GREEN ST

SMOOTH, WHITE CAST STONE VENEER

- WINDOW GATES

SLATE SIDEWALK

**EXISTING FRONT WINDOW GATE** 

EXISTING WINDOW GATE CONNECTION

EXISTING METER LOCATION TO REMAIN

PACE ARCHITECTURE + DESIGN, LLC 1722 E. Passyunk Ave Philadelphia, PA 19148 pace-ad.com | 215.650.9449

General Contractor+ Bellweather Design Build 3001 Stokley St Philadelphia, PA 19129

DESCRIPTION 06.06.25 HISTORIC PACKAGE

06.30.25 Drawn by

SITE PHOTOS

2 DEMOLITION SIDE ELEVATION

| H-100 | 3/16" = 1"-0"