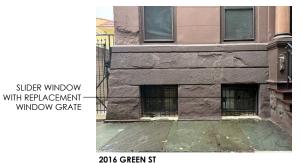

## **NEIGHBORHOOD CONTEXT**

AWNING WINDOW WITH REPLACEMENT WINDOW GRATE

2018 GREEN ST

2024 GREEN ST

2026 GREEN ST

2017 GREEN ST FRONT ELEVATION

**GLASS BLOCK** 

AWNING WINDOW