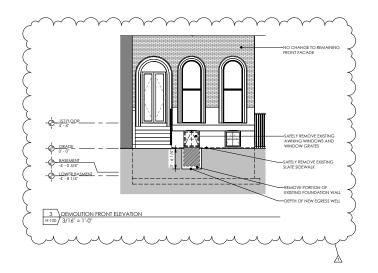

General Contractor+ Bellweather Design Build 3001 Stokley St Philadelphia, PA 19129

DESCRIPTION 06.06.25 HISTORIC PACKAGE

06.30.25 Drawn by

SITE PHOTOS

2 DEMOLITION SIDE ELEVATION

| H-100 | 3/16" = 1"-0"

General Contractor+ Bellweather Design Build 3001 Stokley St Philadelphia, PA 19129

Shushwal Engineers

 DATE
 DESCRIPTION

 06.30.25
 HISTORIC PACKAGE REVISIONS

 06.06.25
 HISTORIC PACKAGE

Date Drawn by

> DEMOLITION PLANS AND