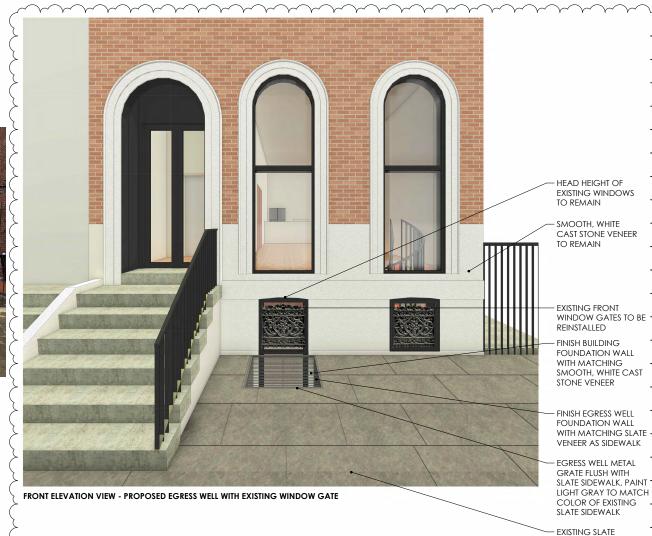

## 2022 GREEN ST

SMOOTH, WHITE CAST STONE VENEER

- WINDOW GATES

SLATE SIDEWALK

**EXISTING FRONT WINDOW GATE** 

EXISTING WINDOW GATE CONNECTION

EXISTING METER LOCATION TO REMAIN

PACE ARCHITECTURE + DESIGN, LLC 1722 E. Passyunk Ave Philadelphia, PA 19148 pace-ad.com | 215.650.9449

3D VIEWS

SIDEWALK

FRONT ELEVATION

DATE DESCRIPTION 06.06.25 HISTORIC PACKAGE

3D VIEWS

EXISTING SLATE SIDEWALK

FRONT ELEVATION