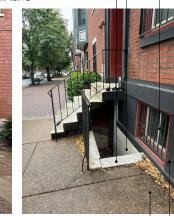

## 2022 GREEN ST

SMOOTH, WHITE CAST STONE VENEER

- WINDOW GATES

SLATE SIDEWALK

**EXISTING FRONT WINDOW GATE** 

EXISTING WINDOW GATE CONNECTION

EXISTING METER LOCATION TO REMAIN

PACE ARCHITECTURE + DESIGN, LLC 1722 E. Passyunk Ave Philadelphia, PA 19148 pace-ad.com | 215.650.9449

WITH REPLACEMENT

WINDOW GRATE

MARBLE FINISH

FRONT EGRESS DOOR, STAIR AND RAILING

2017 GREEN ST SIDE ELEVATION

CONCRETE SIDEWALK

CAST STONE -

2022 Green Street Condominium Association 2022 Green St Philadelphia, PA 19130