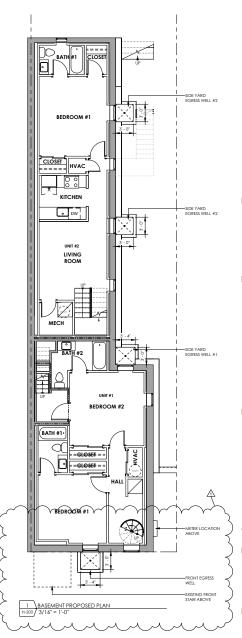

Owner: 2022 Green St Condominium Association

2022 Green St Philadelphia, PA 19130

Dear Mrs. Hendrickson,

Based on the Architectural Committee's review and comment on the (2) two proposed emergency escape windows at the front façade of 2022 Green St, we have revised our submission to the Historical Commission for their review. The proposed emergency escape window accessed via the basement hallway has been removed. The emergency escape window accessed from the front bedroom is to remain as require by 2018 IBC standards. In total, the proposed building improvements now include four (4) new emergency escape windows, one (1) located at the front façade and three (3) located in the side yard of the property. All proposed window locations remain within existing window openings. Each window opening sill is lowered, based on location, to meet current 2018 IBC code standards.

## PROJECT SCOPE:

24' - 10 1/2" DEED DIMENSION

REAR YARD

20' - 10 1/2" BUILDING DIMENSION

24' - 10 1/2' DEED DIMENSION

EXISTING ROOF DECK ACCESS STRUCTURE AND STAIR TO REMAIN

VISTING SIDEWALK

RESTORATION OF FIRE DAMAGED BUILDING TO ORIGINAL CONDITION PRIOR TO FIRE DAMAGE. NEW EGRESS WELLS AND EMERGENCY ESCAPE AND RESCUE OPENINGS PROVIDED IN HABITABLE SPACES IN BASSMENT.

General Contractor+ Bellweather Design Build 3001 Stokley St Philadelphia, PA 19129

Structural Engineer+

DESCRIPTION 06.30.25 HISTORIC PACKAGE REVISIONS HISTORIC PACKAGE 06.06.25

Drawn by

06.30.25

**PROPOSED** PLANS AND **ELEVATIONS** 