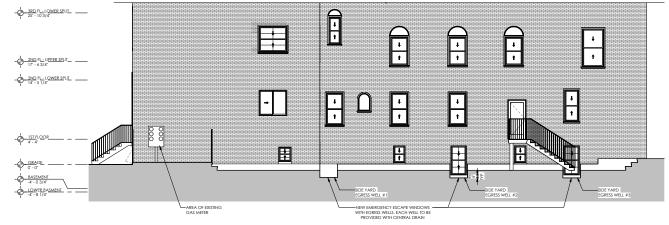

Owner: 2022 Green St Condominium Association

2022 Green St Philadelphia, PA 19130

Dear Mrs. Hendrickson,

Based on the Architectural Committee's review and comment on the (2) two proposed emergency escape windows at the front façade of 2022 Green St, we have revised our submission to the Historical Commission for their review. The proposed emergency escape window accessed via the basement hallway has been removed. The emergency escape window accessed from the front bedroom is to remain as require by 2018 IBC standards. In total, the proposed building improvements now include four (4) new emergency escape windows, one (1) located at the front façade and three (3) located in the side yard of the property. All proposed window locations remain within existing window openings. Each window opening sill is lowered, based on location, to meet current 2018 IBC code standards.

06.30.25

ELEVATIONS

2 PROPOSED SIDE ELEVATION H-200 3/16" = 1'-0"

PACE ARCHITECTURE + DESIGN, LLC 1722 E. Passyunk Ave Philadelphia, PA 19148 'pace-ad.com | 215,650,9449

2022 Green Street Condominium Association 2022 Green St Philadelphia, PA 19130

General Contractor+ Bellweather Design Build 3001 Stokley St Philadelphia, PA 19129

Structural Engineer+

DESCRIPTION 06.30.25 HISTORIC PACKAGE REVISIONS HISTORIC PACKAGE 06.06.25

Drawn by

06.30.25

**PROPOSED** PLANS AND **ELEVATIONS** 