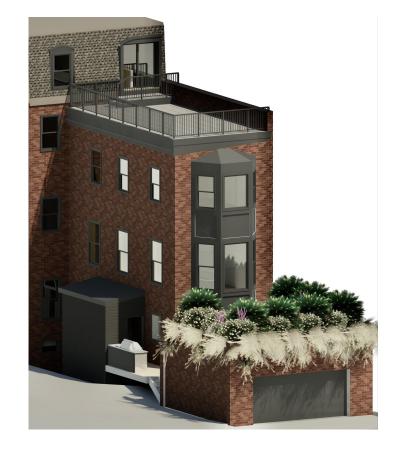

## Rear roof deck on top of sloped roof

Existing

Proposed

REVISED

**REVISED** 