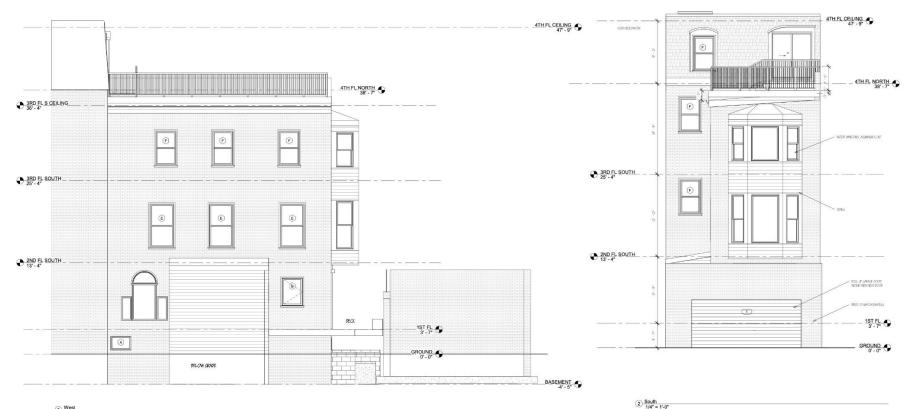

# Proposed work

REVISED

2024 Delancey all items are on the south side of the building on PANAMA STREET:

- 1) Rear Bay rebuild, first floor patio door, window replacement
- 2) Rear roof deck on top of sloped roof

#### REVISED

Rear Bay rebuild, first floor patio door, window replacement