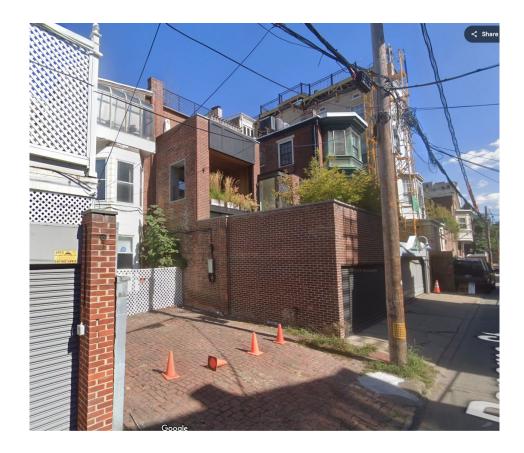

### Previous condition

REVISED

## Rear roof deck on top of sloped roof

Existing

Proposed

REVISED

**REVISED** 