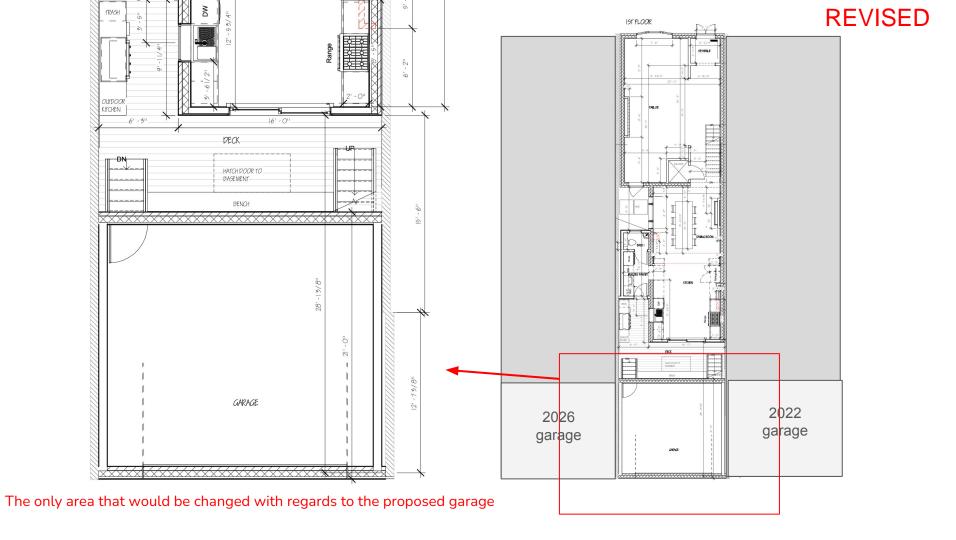

====== Breezes 3RD FL NORTH 27' - 6" ------3RD FL SOUTH 3RD FL SOUTH O ..... 66668 Harris PEMOLISH WOOD FRANKA DAVS, ALL 5 FLOCES, RETAIN EXISTING MASCINEY OPENING FOR FUELE WINDOW SPIELS DEMOLISH WOOD FRAMING BAYS, ALL 9 FLOORS, RETAN EXISTING MASONEY OPENING FOR FUBLIE WINDOW SISTEM ● 2ND FL NORTH 15' - 6" ----A Assault K 2ND FL SOUTH 13' - 4" 2ND FL SOUTH 13' - 4" dered +++++++ 1ST FL 1ST FL 3' - 7" GROUND GROUND 0' - 0" BASEMENT BASEMENT -4' - 5" 1 South 2 West

#### REVISED

Rear Bay rebuild, first floor patio door, window replacement



## Rear roof deck on top of sloped roof

Existing



Proposed

REVISED





**REVISED** 

## Panama St roof deck without the skirt board





REVISED

# 3) BRICK GARAGE

## Existing















#### Maximum visibility for pedestrian on Panama