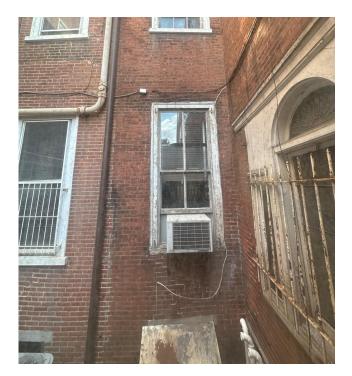

r, window replacement
- 2) Rear roof deck on top of sloped roof

3) Brick garage



# 2024 Delancey Place History REVISED

2024 Delancey was owned for 60 or so years by Edna Shaw. When the new owners Nathaniel Popkin and Rona Buchalter purchased the property last year all of her and her families life was frozen in time. Sadly over the years any original details were removed, the building was in major disrepair and many modifications that were made, including the rear bays, were rotting out.











We have already received permission for multiple aspects of renovating this building, including replacing broken windows in the front with historical new windows, repointing the entire front facade, repairing and replacing the roof, as well as necessary interior work

### Previous condition





REVISED

#### **REVISED** Demolition ALL window openings except for bay stay as is DEMOLISH EXISTING WOOD FRAMING BAYS, ALL 3 FLOORS., RETAIN EXISTING MASONRY OPENING FOR FUTURE WINDOW SYSTEM 4TH FL NORTH 4 re----====== manna a anna F===4F===4F===4F===4 ====== Breezes 3RD FL NORTH 27' - 6" ------3RD FL SOUTH 3RD FL SOUTH O ..... 66668 Harris PEMOLISH WOOD FRANKA DAVS, ALL 5 FLOCES, RETAIN EXISTING MASCINEY OPENING FOR FUELE WINDOW SPIELS DEMOLISH WOOD FRAMING BAYS, ALL 9 FLOORS, RETAN EXISTING MASONEY OPENING FOR FUBLIE WINDOW SISTEM ● 2ND FL NORTH 15' - 6" ----A Assault K 2ND FL SOUTH 13' - 4" 2ND FL SOUTH 13' - 4" dered +++++++ 1ST FL 1ST FL 3' - 7" GROUND GROUND 0' - 0" BASEMENT BASEMENT -4' - 5" 1 South 2 West

#### REVISED

Rear Bay rebuild, first floor patio door, window replacem