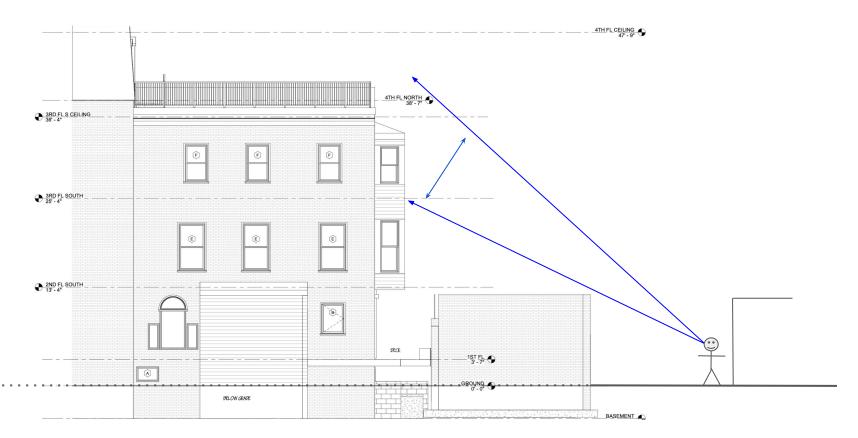

==4 ====== Breezes 3RD FL NORTH 27' - 6" ------3RD FL SOUTH 3RD FL SOUTH O ..... 66668 Harris PEMOLISH WOOD FRANKA DAVS, ALL 5 FLOCES, RETAIN EXISTING MASCINEY OPENING FOR FUELE WINDOW SPIELS DEMOLISH WOOD FRAMING BAYS, ALL 9 FLOORS, RETAN EXISTING MASONEY OPENING FOR FUBLIE WINDOW SISTEM ● 2ND FL NORTH 15' - 6" ----A Assault K 2ND FL SOUTH 13' - 4" 2ND FL SOUTH 13' - 4" dered +++++++ 1ST FL 1ST FL 3' - 7" GROUND GROUND 0' - 0" BASEMENT BASEMENT -4' - 5" 1 South 2 West

#### REVISED

Rear Bay rebuild, first floor patio door, window replacement



## Rear roof deck on top of sloped roof

Existing



Proposed

REVISED





**REVISED** 

## Panama St roof deck without the skirt board





REVISED

# 3) BRICK GARAGE

## Existing















#### Maximum visibility for pedestrian on Panama