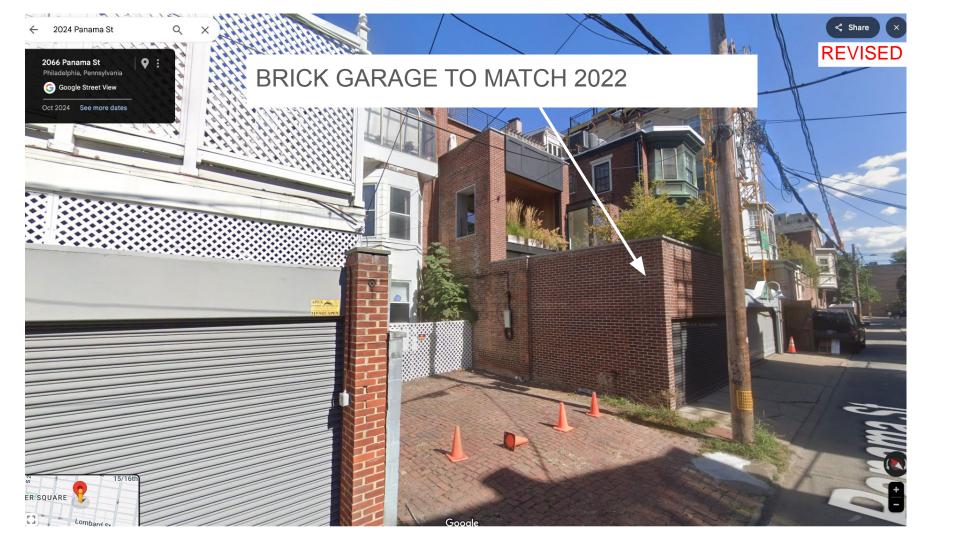

H FL NORTH 4 re----====== manna a anna F===4F===4F===4F===4 ====== Breezes 3RD FL NORTH 27' - 6" ------3RD FL SOUTH 3RD FL SOUTH O ..... 66668 Harris PEMOLISH WOOD FRANKA DAVS, ALL 5 FLOCES, RETAIN EXISTING MASCINEY OPENING FOR FUELE WINDOW SPIELS DEMOLISH WOOD FRAMING BAYS, ALL 9 FLOORS, RETAN EXISTING MASONEY OPENING FOR FUBLIE WINDOW SISTEM ● 2ND FL NORTH 15' - 6" ----A Assault K 2ND FL SOUTH 13' - 4" 2ND FL SOUTH 13' - 4" dered +++++++ 1ST FL 1ST FL 3' - 7" GROUND GROUND 0' - 0" BASEMENT BASEMENT -4' - 5" 1 South 2 West

#### REVISED

Rear Bay rebuild, first floor patio door, window replacement



## Rear roof deck on top of sloped roof

Existing



Proposed

REVISED





**REVISED** 

## Panama St roof deck without the skirt board





REVISED

# 3) BRICK GARAGE

## Existing















#### Maximum visibility for pedestrian on Panama