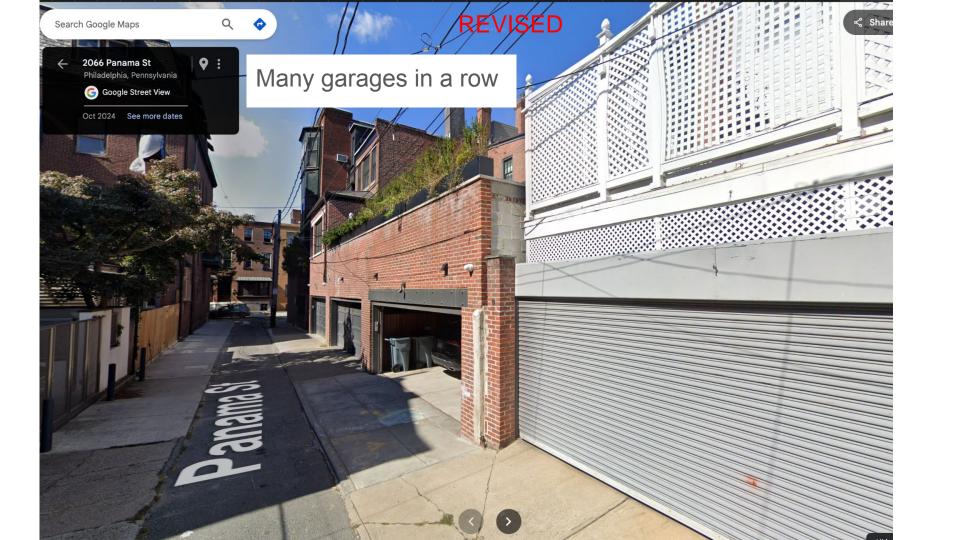

FL NORTH 4 re----====== manna a anna F===4F===4F===4F===4 ====== Breezes 3RD FL NORTH 27' - 6" ------3RD FL SOUTH 3RD FL SOUTH O ..... 66668 Harris PEMOLISH WOOD FRANKA DAVS, ALL 5 FLOCES, RETAIN EXISTING MASCINEY OPENING FOR FUELE WINDOW SPIELS DEMOLISH WOOD FRAMING BAYS, ALL 9 FLOORS, RETAN EXISTING MASONEY OPENING FOR FUBLIE WINDOW SISTEM ● 2ND FL NORTH 15' - 6" ----A Assault K 2ND FL SOUTH 13' - 4" 2ND FL SOUTH 13' - 4" dered +++++++ 1ST FL 1ST FL 3' - 7" GROUND GROUND 0' - 0" BASEMENT BASEMENT -4' - 5" 1 South 2 West

#### REVISED

Rear Bay rebuild, first floor patio door, window replacement



## Rear roof deck on top of sloped roof

Existing



Proposed

REVISED





**REVISED** 

## Panama St roof deck without the skirt board





REVISED

# 3) BRICK GARAGE

## Existing















#### Maximum visibility for pedestrian on Panama