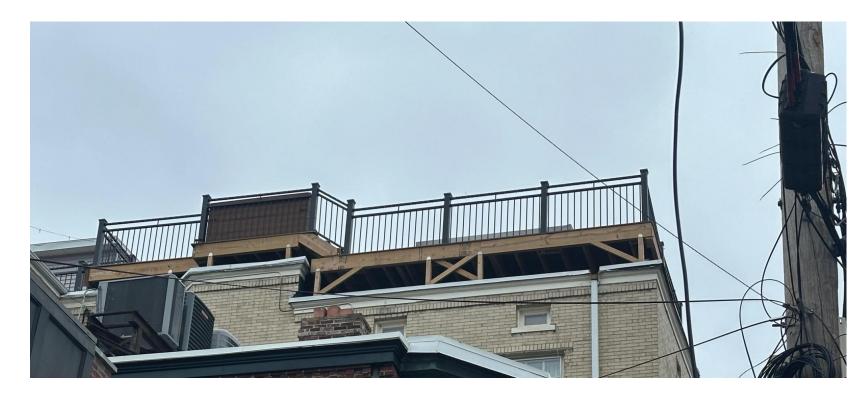

## Rear roof deck on top of sloped roof

Existing

Proposed

REVISED

**REVISED** 