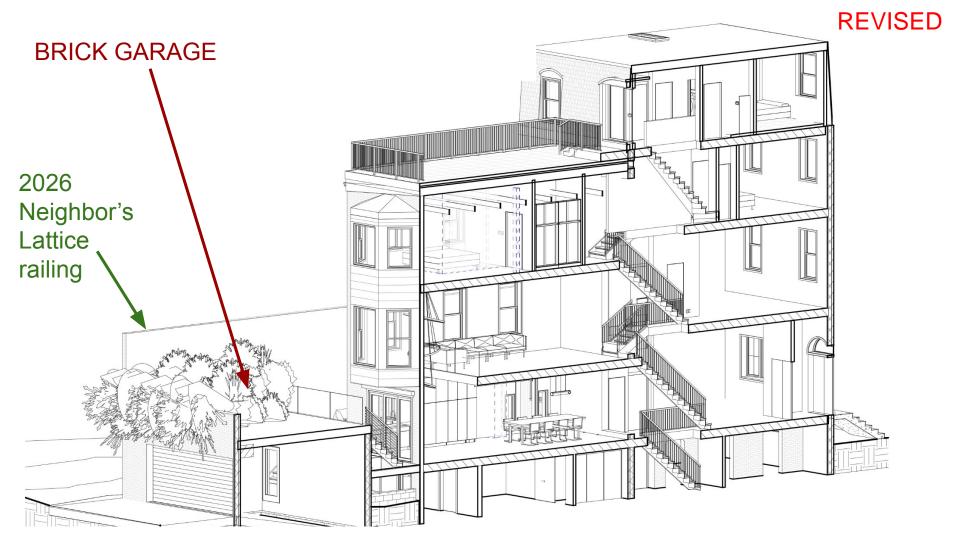

4 ====== Breezes 3RD FL NORTH 27' - 6" ------3RD FL SOUTH 3RD FL SOUTH O ..... 66668 Harris PEMOLISH WOOD FRANKA DAVS, ALL 5 FLOCES, RETAIN EXISTING MASCINEY OPENING FOR FUELE WINDOW SPIELS DEMOLISH WOOD FRAMING BAYS, ALL 9 FLOORS, RETAN EXISTING MASONEY OPENING FOR FUBLIE WINDOW SISTEM ● 2ND FL NORTH 15' - 6" ----A Assault K 2ND FL SOUTH 13' - 4" 2ND FL SOUTH 13' - 4" dered +++++++ 1ST FL 1ST FL 3' - 7" GROUND GROUND 0' - 0" BASEMENT BASEMENT -4' - 5" 1 South 2 West

#### REVISED

Rear Bay rebuild, first floor patio door, window replacement



## Rear roof deck on top of sloped roof

Existing



Proposed

REVISED





**REVISED** 

## Panama St roof deck without the skirt board





REVISED

# 3) BRICK GARAGE

## Existing















#### Maximum visibility for pedestrian on Panama