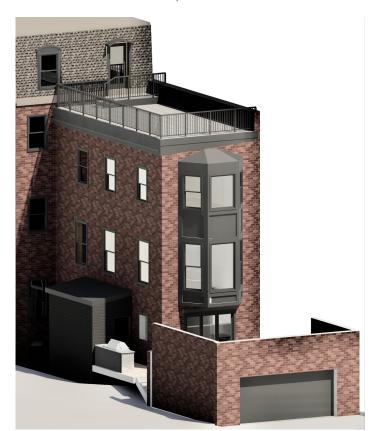

y as is DEMOLISH EXISTING WOOD FRAMING BAYS, ALL 3 FLOORS., RETAIN EXISTING MASONRY OPENING FOR FUTURE WINDOW SYSTEM 4TH FL NORTH 4 re----====== manna a anna F===4F===4F===4F===4 ====== Breezes 3RD FL NORTH 27' - 6" ------3RD FL SOUTH 3RD FL SOUTH O ..... 66668 Harris PEMOLISH WOOD FRANKA DAVS, ALL 5 FLOCES, RETAIN EXISTING MASCINEY OPENING FOR FUELE WINDOW SPIELS DEMOLISH WOOD FRAMING BAYS, ALL 9 FLOORS, RETAN EXISTING MASONEY OPENING FOR FUBLIE WINDOW SISTEM ● 2ND FL NORTH 15' - 6" ----A Assault K 2ND FL SOUTH 13' - 4" 2ND FL SOUTH 13' - 4" dered +++++++ 1ST FL 1ST FL 3' - 7" GROUND GROUND 0' - 0" BASEMENT BASEMENT -4' - 5" 1 South 2 West

#### REVISED

Rear Bay rebuild, first floor patio door, window replacement



## Rear roof deck on top of sloped roof

Existing



Proposed

REVISED





**REVISED** 

## Panama St roof deck without the skirt board





REVISED

# 3) BRICK GARAGE

## Existing















#### Maximum visibility for pedestrian on Panama