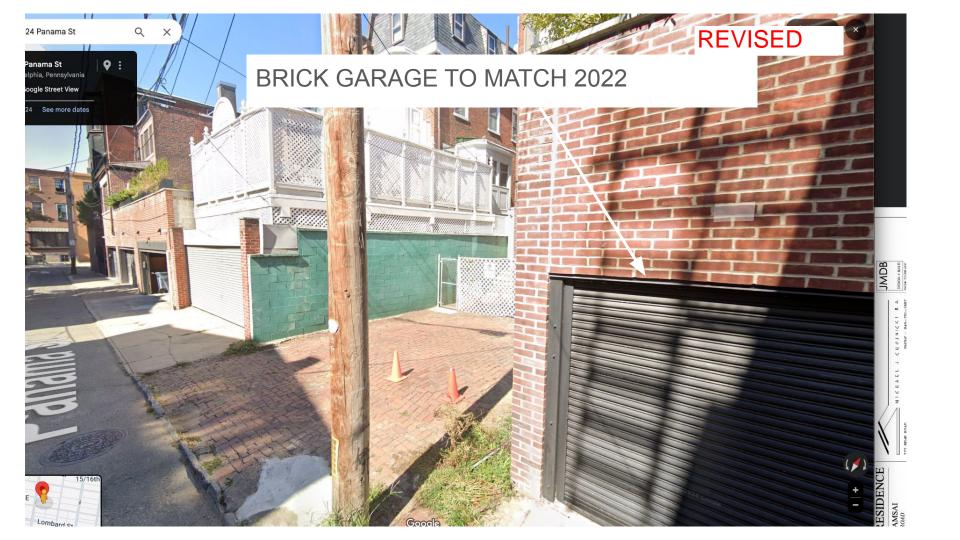

4TH FL NORTH 4 re----====== manna a anna F===4F===4F===4F===4 ====== Breezes 3RD FL NORTH 27' - 6" ------3RD FL SOUTH 3RD FL SOUTH O ..... 66668 Harris PEMOLISH WOOD FRANKA DAVS, ALL 5 FLOCES, RETAIN EXISTING MASCINEY OPENING FOR FUELE WINDOW SPIELS DEMOLISH WOOD FRAMING BAYS, ALL 9 FLOORS, RETAN EXISTING MASONEY OPENING FOR FUBLIE WINDOW SISTEM ● 2ND FL NORTH 15' - 6" ----A Assault K 2ND FL SOUTH 13' - 4" 2ND FL SOUTH 13' - 4" dered +++++++ 1ST FL 1ST FL 3' - 7" GROUND GROUND 0' - 0" BASEMENT BASEMENT -4' - 5" 1 South 2 West

#### REVISED

Rear Bay rebuild, first floor patio door, window replacement



## Rear roof deck on top of sloped roof

Existing



Proposed

REVISED





**REVISED** 

## Panama St roof deck without the skirt board





REVISED

# 3) BRICK GARAGE

## Existing















#### Maximum visibility for pedestrian on Panama