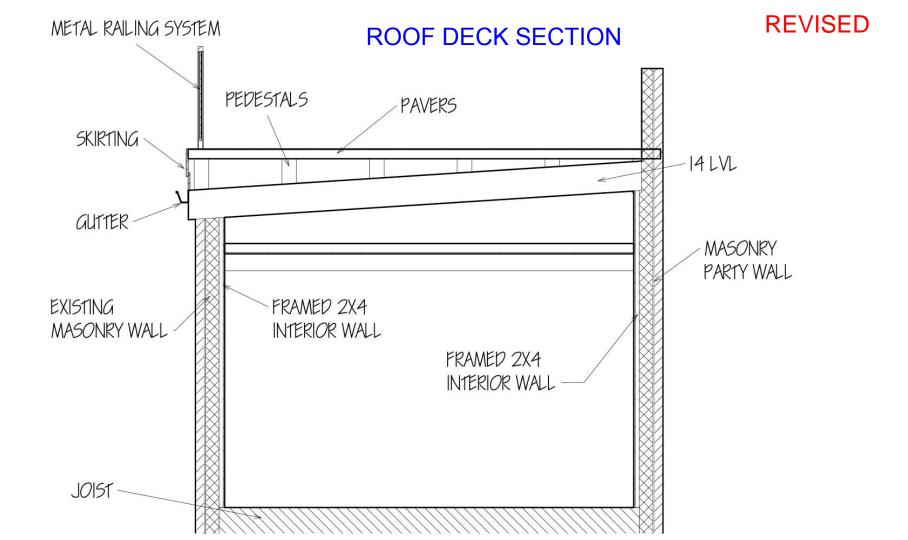

## Rear roof deck on top of sloped roof

Existing

Proposed

REVISED

**REVISED** 

## Panama St roof deck without the skirt board

REVISED