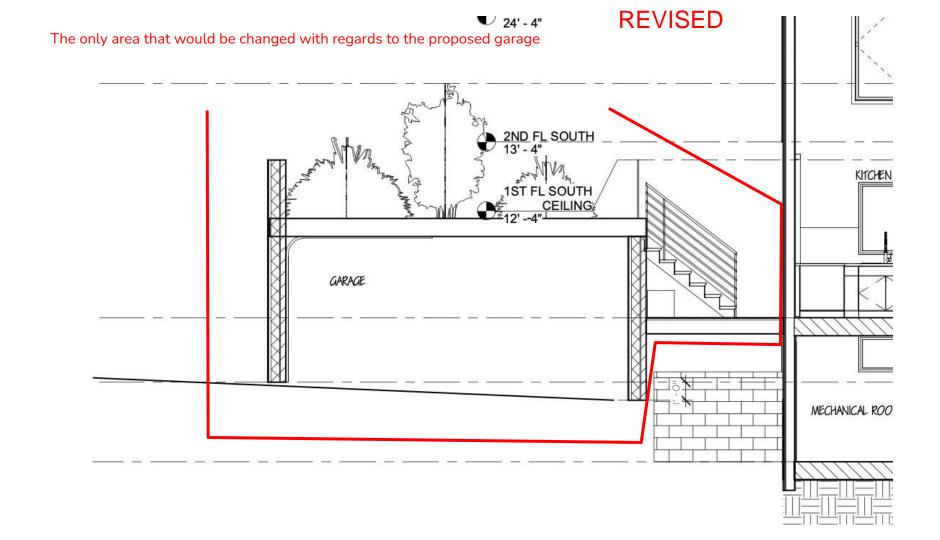

==== Breezes 3RD FL NORTH 27' - 6" ------3RD FL SOUTH 3RD FL SOUTH O ..... 66668 Harris PEMOLISH WOOD FRANKA DAVS, ALL 5 FLOCES, RETAIN EXISTING MASCINEY OPENING FOR FUELE WINDOW SPIELS DEMOLISH WOOD FRAMING BAYS, ALL 9 FLOORS, RETAN EXISTING MASONEY OPENING FOR FUBLIE WINDOW SISTEM ● 2ND FL NORTH 15' - 6" ----A Assault K 2ND FL SOUTH 13' - 4" 2ND FL SOUTH 13' - 4" dered +++++++ 1ST FL 1ST FL 3' - 7" GROUND GROUND 0' - 0" BASEMENT BASEMENT -4' - 5" 1 South 2 West

#### REVISED

Rear Bay rebuild, first floor patio door, window replacement



## Rear roof deck on top of sloped roof

Existing



Proposed

REVISED





**REVISED** 

## Panama St roof deck without the skirt board





REVISED

# 3) BRICK GARAGE

## Existing















#### Maximum visibility for pedestrian on Panama