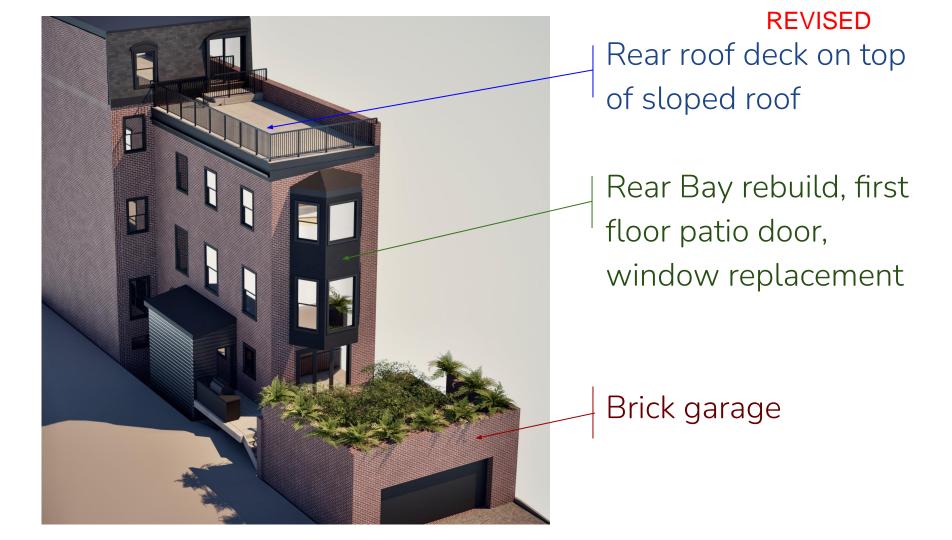

# Proposed work

REVISED

2024 Delancey all items are on the south side of the building on PANAMA STREET:

- 1) Rear Bay rebuild, first floor patio door, window replacement
- 2) Rear roof deck on top of sloped roof

3) Brick garage

#### REVISED

Rear Bay rebuild, first floor patio door, window replacement

## Rear roof deck on top of sloped roof

Existing

Proposed

REVISED

**REVISED** 

# 3) BRICK GARAGE