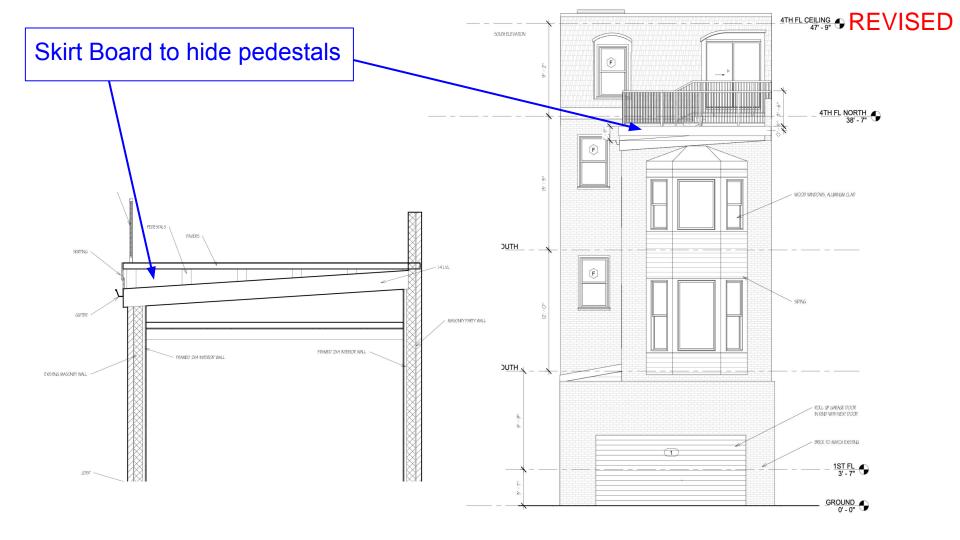

## Rear roof deck on top of sloped roof

Existing

Proposed

REVISED

**REVISED** 

## Panama St roof deck without the skirt board

REVISED