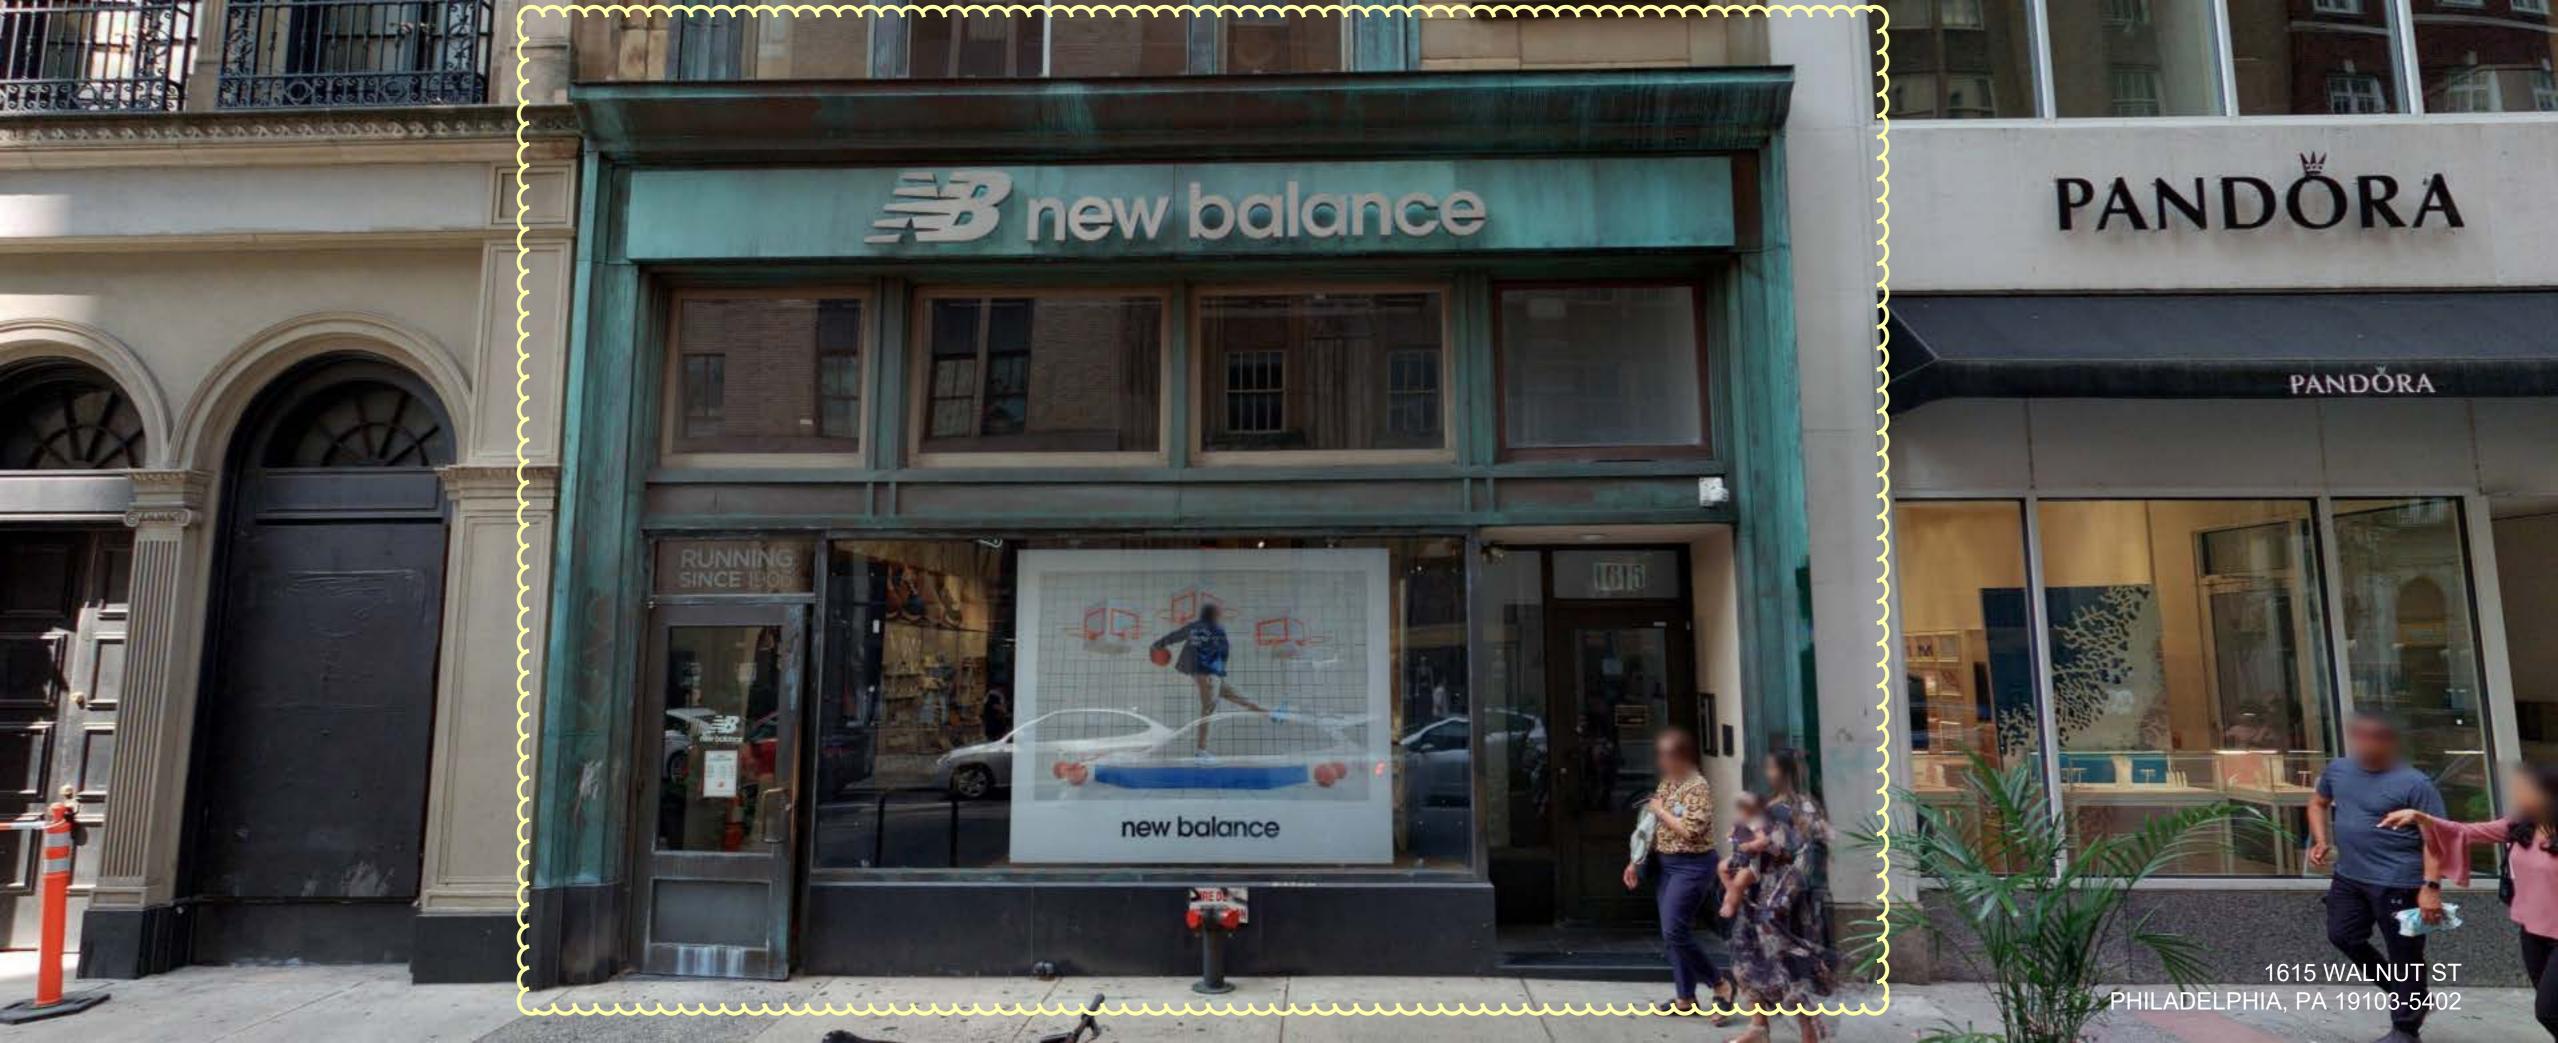

1839 Bustleton Pike

Feasterville, PA 19053

p. 267-406 - 0273

e. permits@signsinstall.com

Sign Location Scale: 3/8" = 1'

1615 Walnut ST

Client: Miller Knoll

Project: Herman Miller Philadelphia

Description: Elevation

Front View Scale: 1-1/2" = 1'