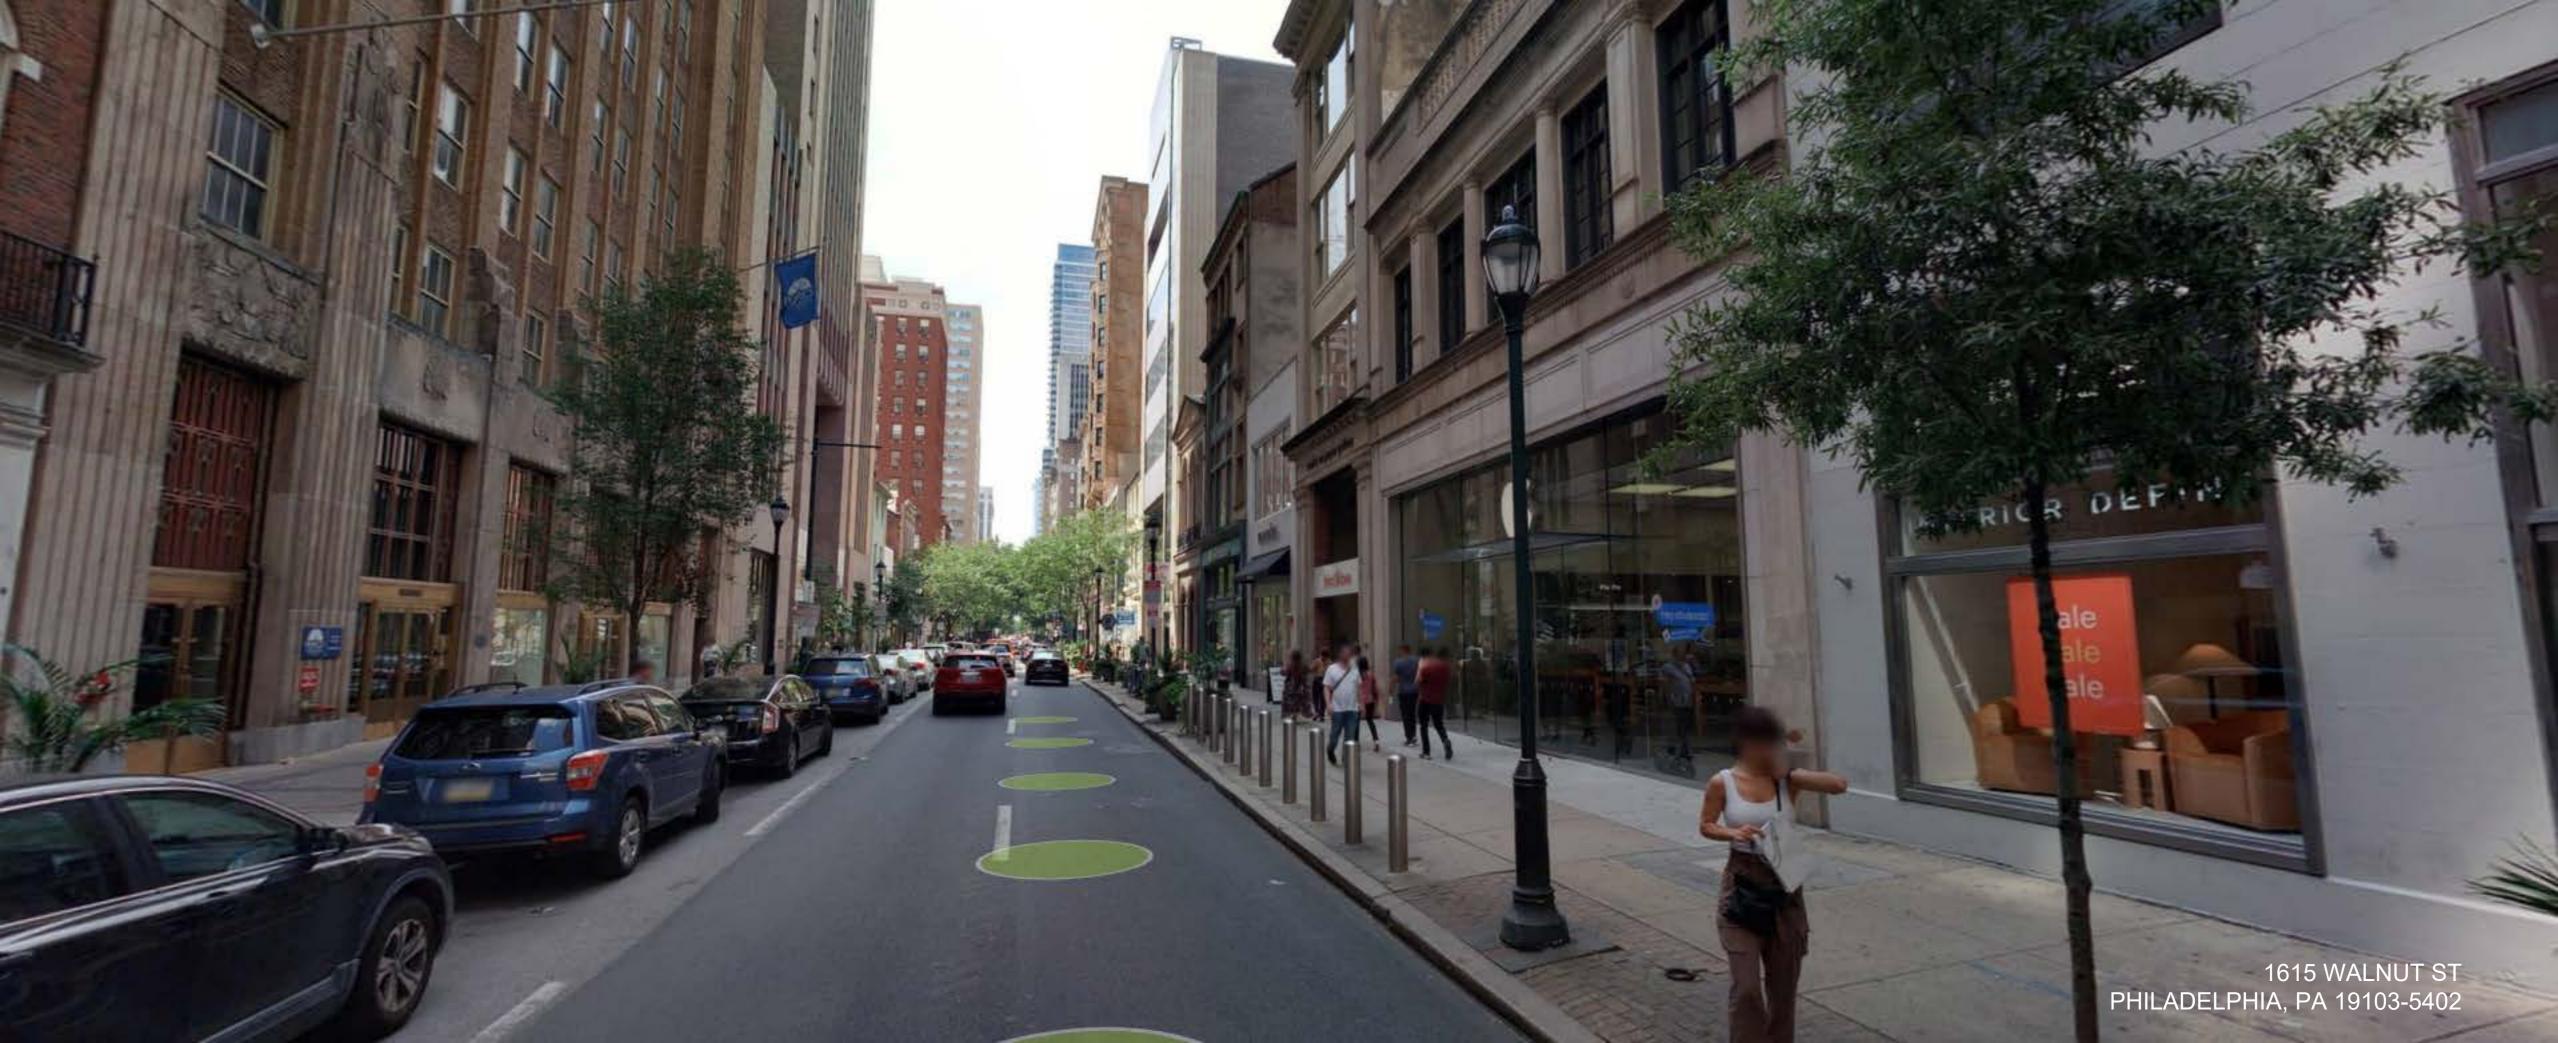

## EZ SIGNS LLC 1 (866) FIX-LIGHT

June 16, 2025

Re: Sign Install for Herman Miller

1615 WALNUT ST

Scope of work:

SIGN- Install one (1) statically LED-lit accessory wall sign 6.2 SQ FT

Natalya Atroshyna

**EZ SIGNS LLC** 

1839 Bustleton Pike

Feasterville, PA 19053

p. 267-406 - 0273

e. permits@signsinstall.com

Sign Location Scale: 3/8" = 1'

1615 Walnut ST

Client: Miller Knoll

Project: Herman Miller Philadelphia