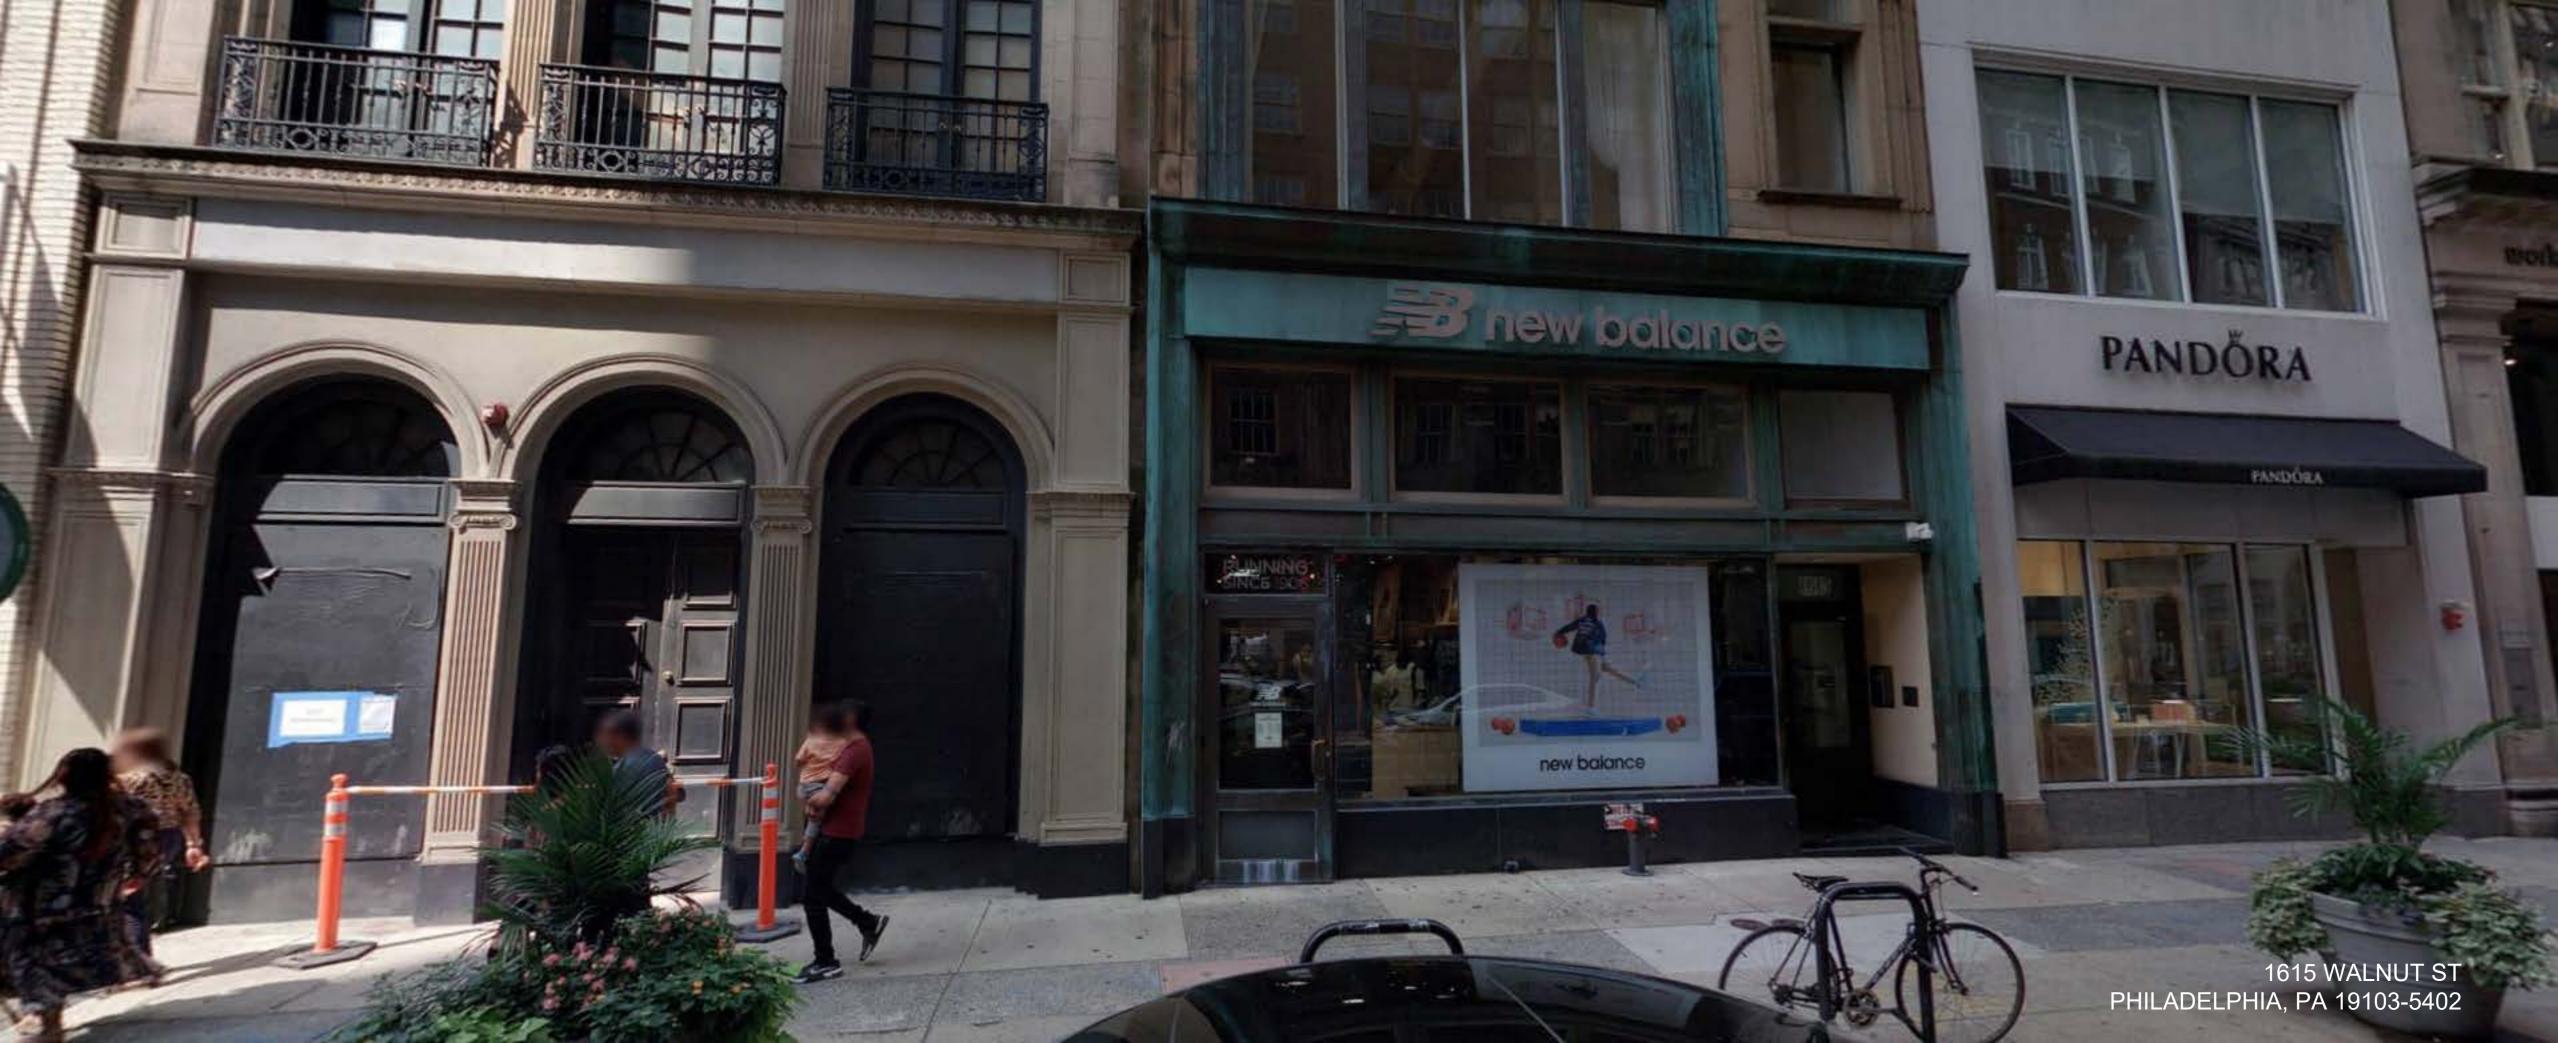

## EZ SIGNS LLC 1 (866) FIX-LIGHT

June 16, 2025

Re: Sign Install for Herman Miller

1615 WALNUT ST

Scope of work:

SIGN- Install one (1) statically LED-lit accessory wall sign 6.2 SQ FT

Natalya Atroshyna

**EZ SIGNS LLC** 

1839 Bustleton Pike

Feasterville, PA 19053

p. 267-406 - 0273

e. permits@signsinstall.com

Sign Location Scale: 3/8" = 1'

1615 Walnut ST

Client: Miller Knoll

Project: Herman Miller Philadelphia

Description: Elevation

Front View Scale: 1-1/2" = 1'