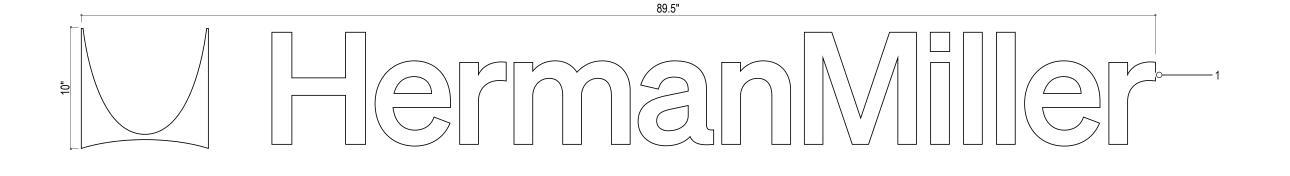

## 1615 Walnut ST

Client: Miller Knoll

Project: Herman Miller Philadelphia

Description: Sign Details

1) 1" deep fabricated aluminum, reverse pan channel letters with 3/16" clear lexan backs with a diffused sanded finish.