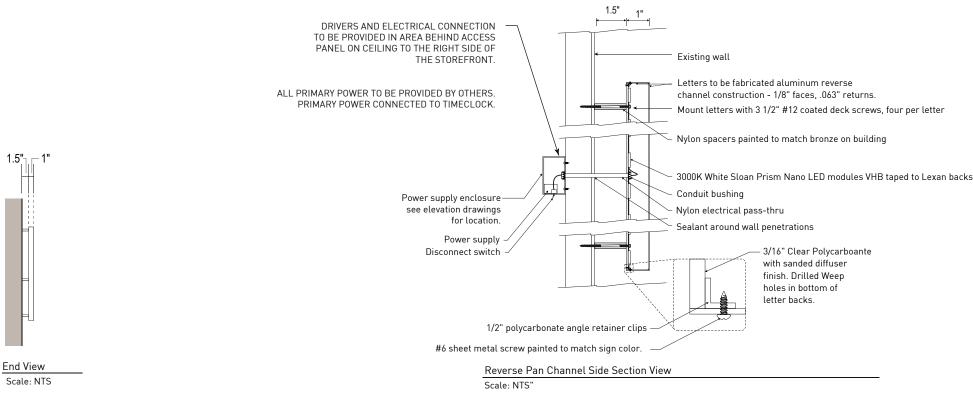

## 1615 Walnut ST

Client: Miller Knoll

Project: Herman Miller Philadelphia

Description: Sign Details

1) 1" deep fabricated aluminum, reverse pan channel letters with 3/16" clear lexan backs with a diffused sanded finish.

Notched weep holes at the bottom of each letter. Painted

Halo illumination to be 3000k white SloanPrism Nano LED

Clear

Modules (remote power supplies with 10'-0" whips).

Mount letters 1.5" off the wall with unthreaded spacers,

painted to match wall color. Satin finish.

Colors

Backs

Spacers

Returns/Faces

1/8" thick aluminum faces and .063" thick returns, satin finish.

Matthews White

To match bronze wall color

Channel Letters - Halo Illuminated

3000K White Sloan Prism Nano LED modules VHB taped to Lexan backs