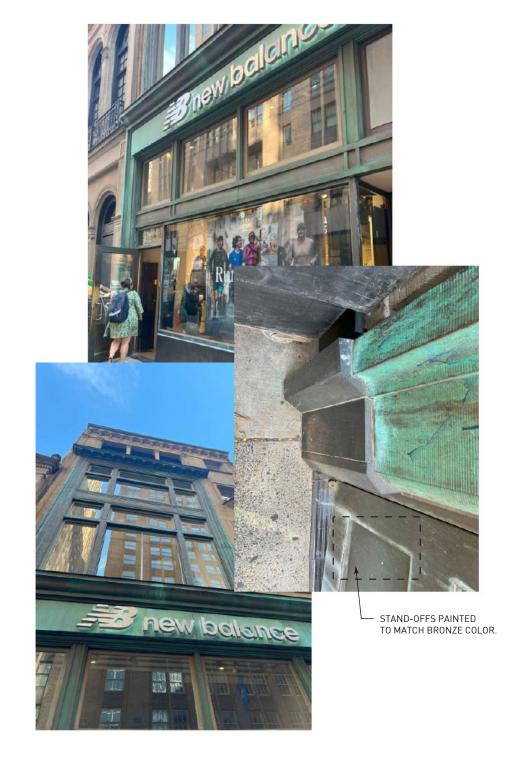

painted to match wall color. Satin finish.

Colors

Backs

Spacers

Returns/Faces

1/8" thick aluminum faces and .063" thick returns, satin finish.

Matthews White

To match bronze wall color