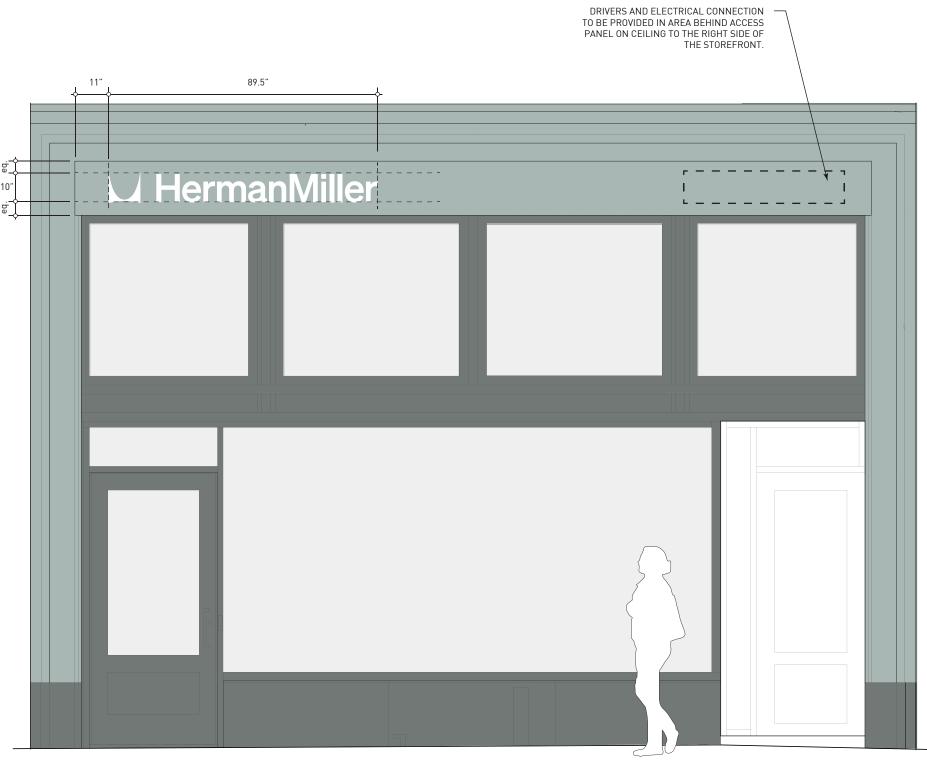

Description: Elevation

Front View Scale: 1-1/2" = 1'

## 1615 Walnut ST

Client: Miller Knoll

Project: Herman Miller Philadelphia

Description: Sign Details

1) 1" deep fabricated aluminum, reverse pan channel letters with 3/16" clear lexan backs with a diffused sanded finish.

Notched weep holes at the bottom of each letter. Painted

Halo illumination to be 3000k white SloanPrism Nano LED

Clear

Modules (remote power supplies with 10'-0" whips).

Mount letters 1.5" off the wall with unthreaded spacers,

painted to match wall color. Satin finish.

Colors

Backs

Spacers

Returns/Faces

1/8" thick aluminum faces and .063" thick returns, satin finish.

Matthews White

To match bronze wall color