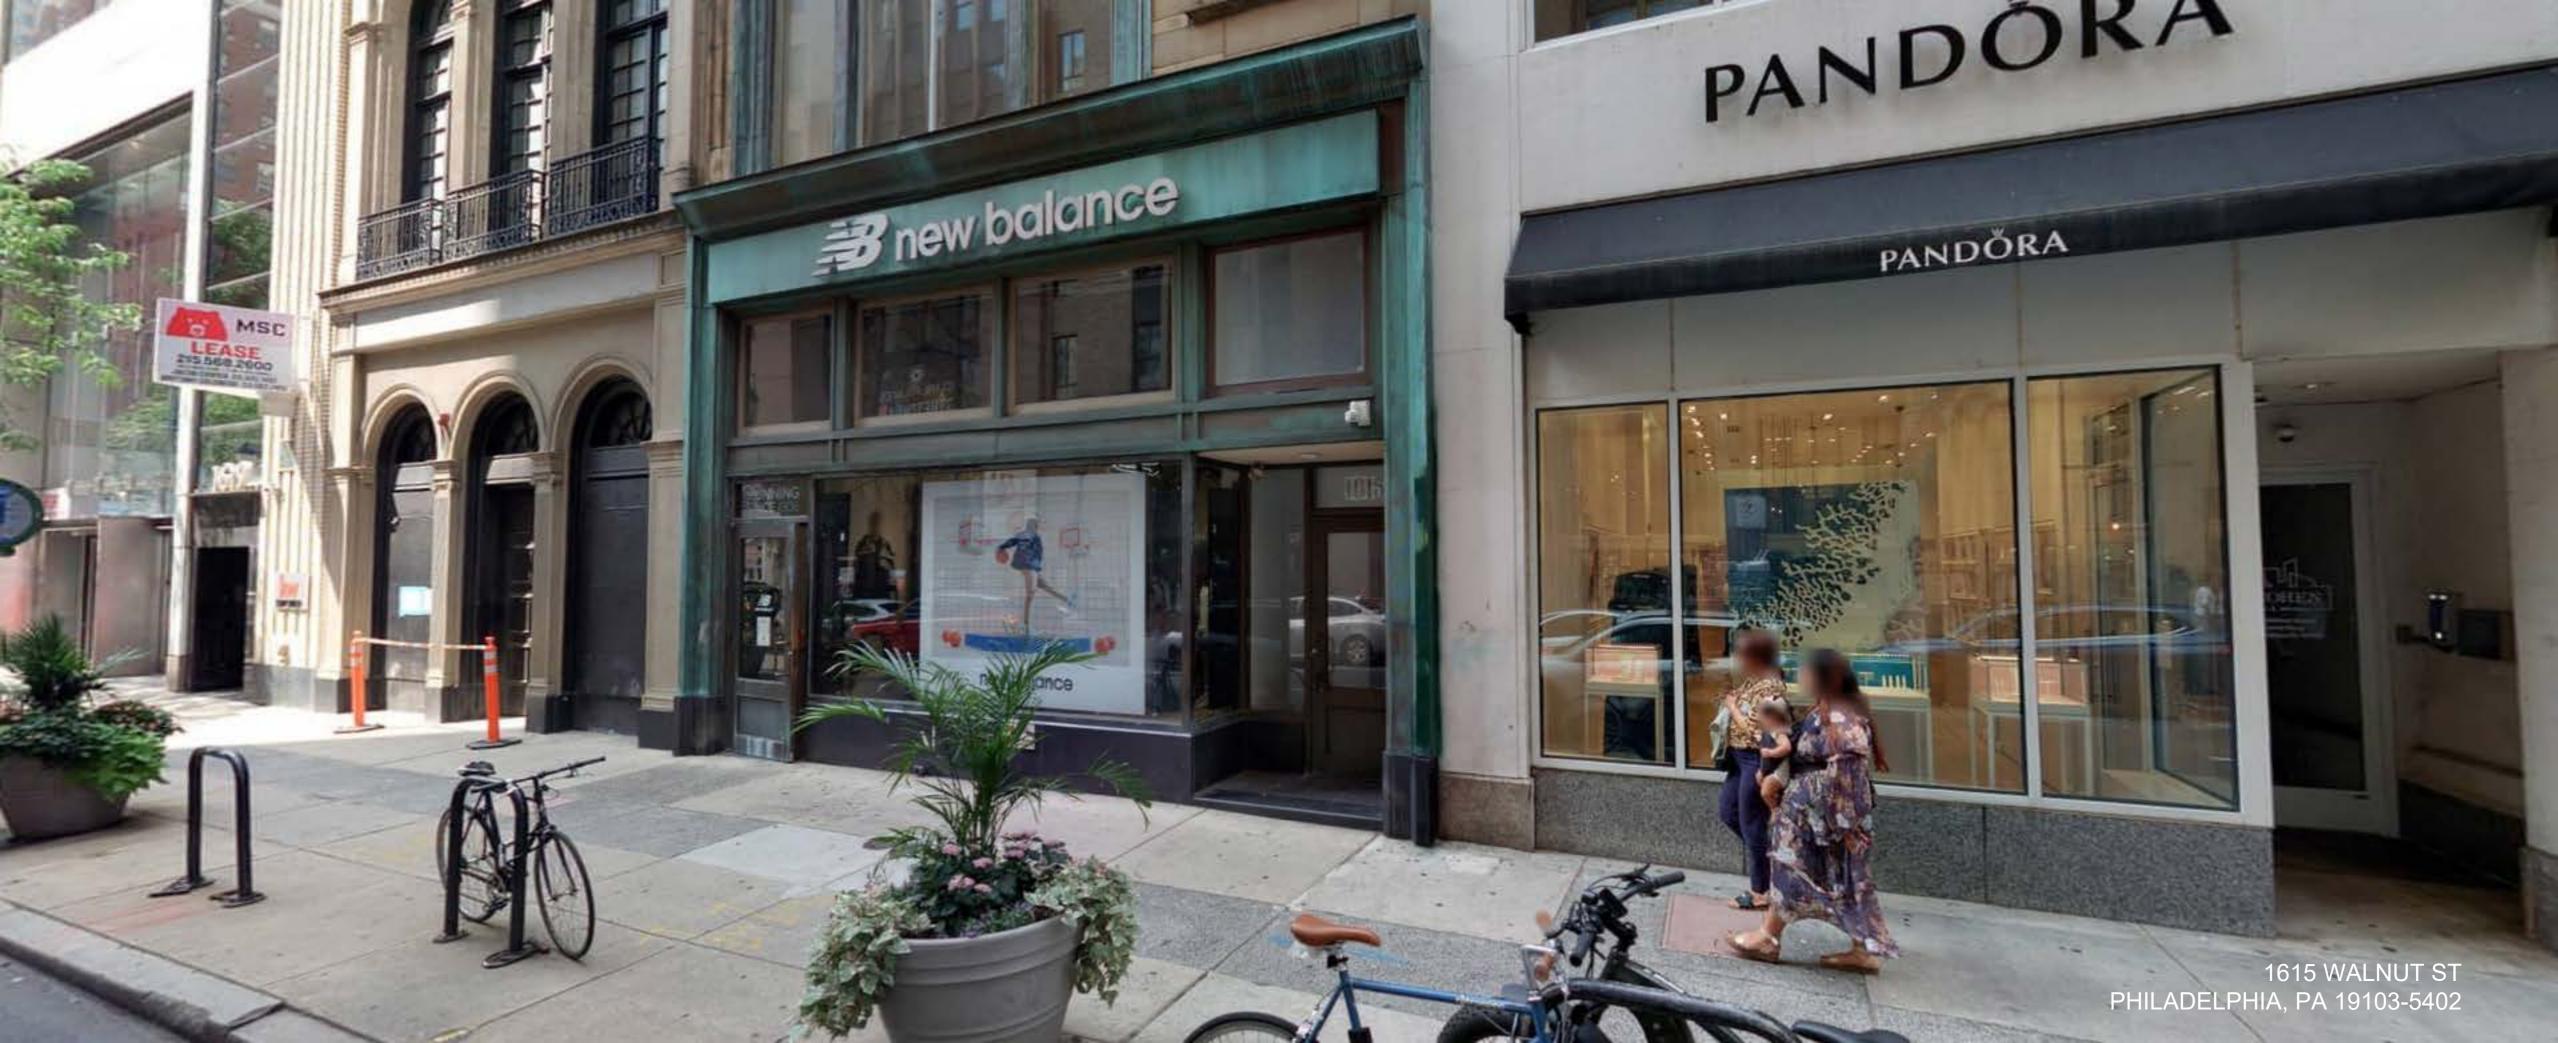

## EZ SIGNS LLC 1 (866) FIX-LIGHT

June 16, 2025

Re: Sign Install for Herman Miller

1615 WALNUT ST

Scope of work:

SIGN- Install one (1) statically LED-lit accessory wall sign 6.2 SQ FT

Natalya Atroshyna

**EZ SIGNS LLC** 

1839 Bustleton Pike

Feasterville, PA 19053

p. 267-406 - 0273

e. permits@signsinstall.com

Sign Location Scale: 3/8" = 1'

1615 Walnut ST

Client: Miller Knoll

Project: Herman Miller Philadelphia