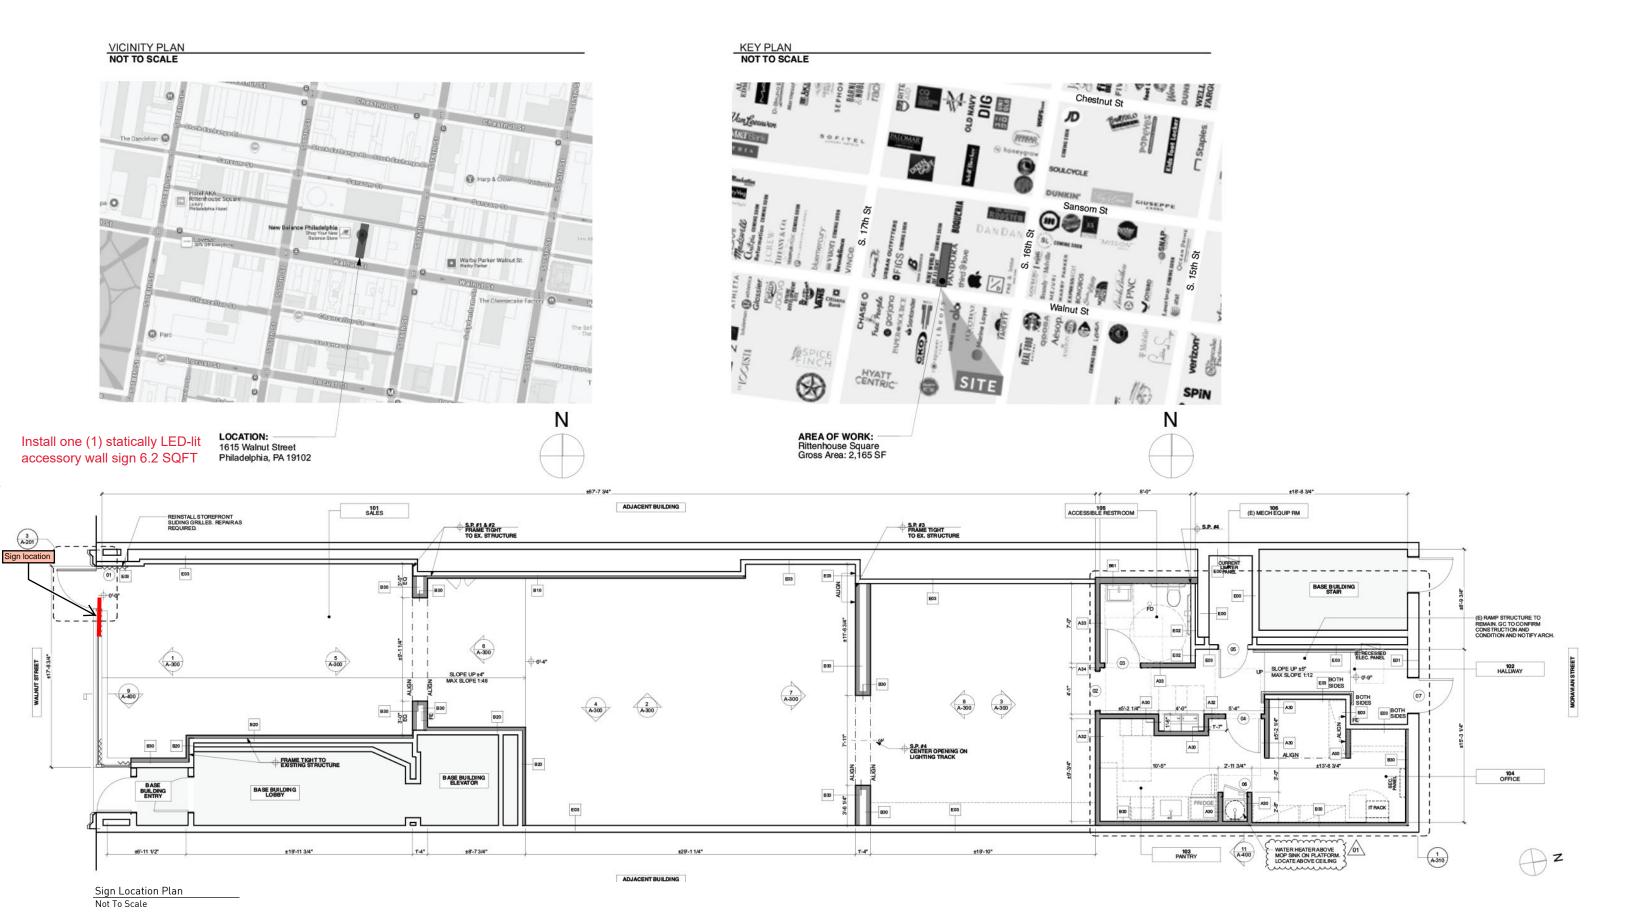

## EZ SIGNS LLC 1 (866) FIX-LIGHT

June 16, 2025

Re: Sign Install for Herman Miller

1615 WALNUT ST

Scope of work:

SIGN- Install one (1) statically LED-lit accessory wall sign 6.2 SQ FT

Natalya Atroshyna

**EZ SIGNS LLC** 

1839 Bustleton Pike

Feasterville, PA 19053

p. 267-406 - 0273

e. permits@signsinstall.com

Sign Location Scale: 3/8" = 1'

1615 Walnut ST

Client: Miller Knoll

Project: Herman Miller Philadelphia