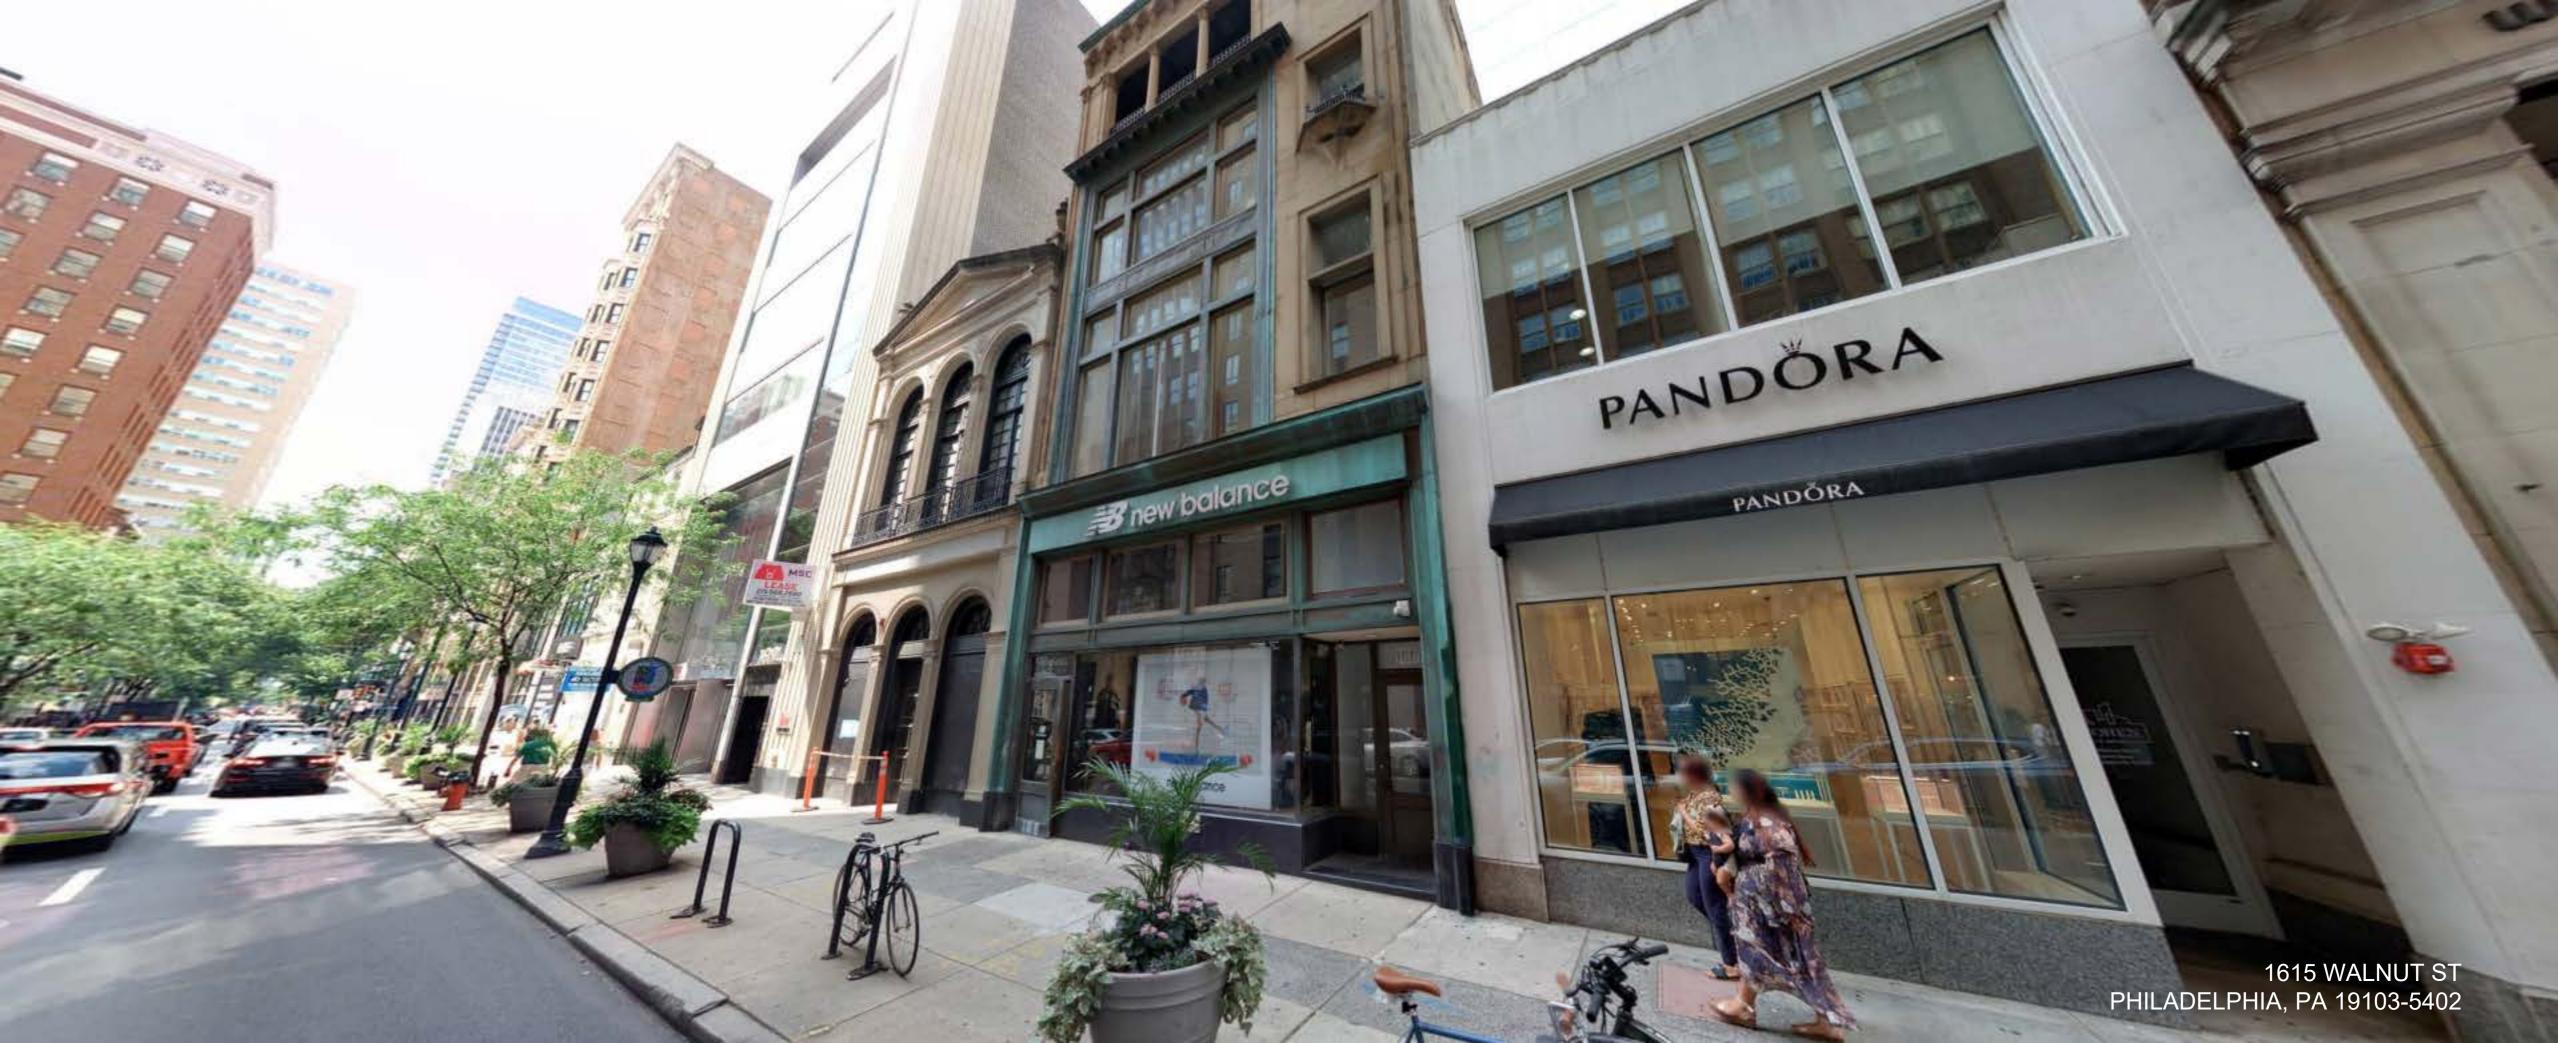

## EZ SIGNS LLC 1 (866) FIX-LIGHT

June 16, 2025

Re: Sign Install for Herman Miller

1615 WALNUT ST

Scope of work:

SIGN- Install one (1) statically LED-lit accessory wall sign 6.2 SQ FT

Natalya Atroshyna

**EZ SIGNS LLC** 

1839 Bustleton Pike

Feasterville, PA 19053

p. 267-406 - 0273

e. permits@signsinstall.com

Sign Location Scale: 3/8" = 1'

1615 Walnut ST

Client: Miller Knoll

Project: Herman Miller Philadelphia