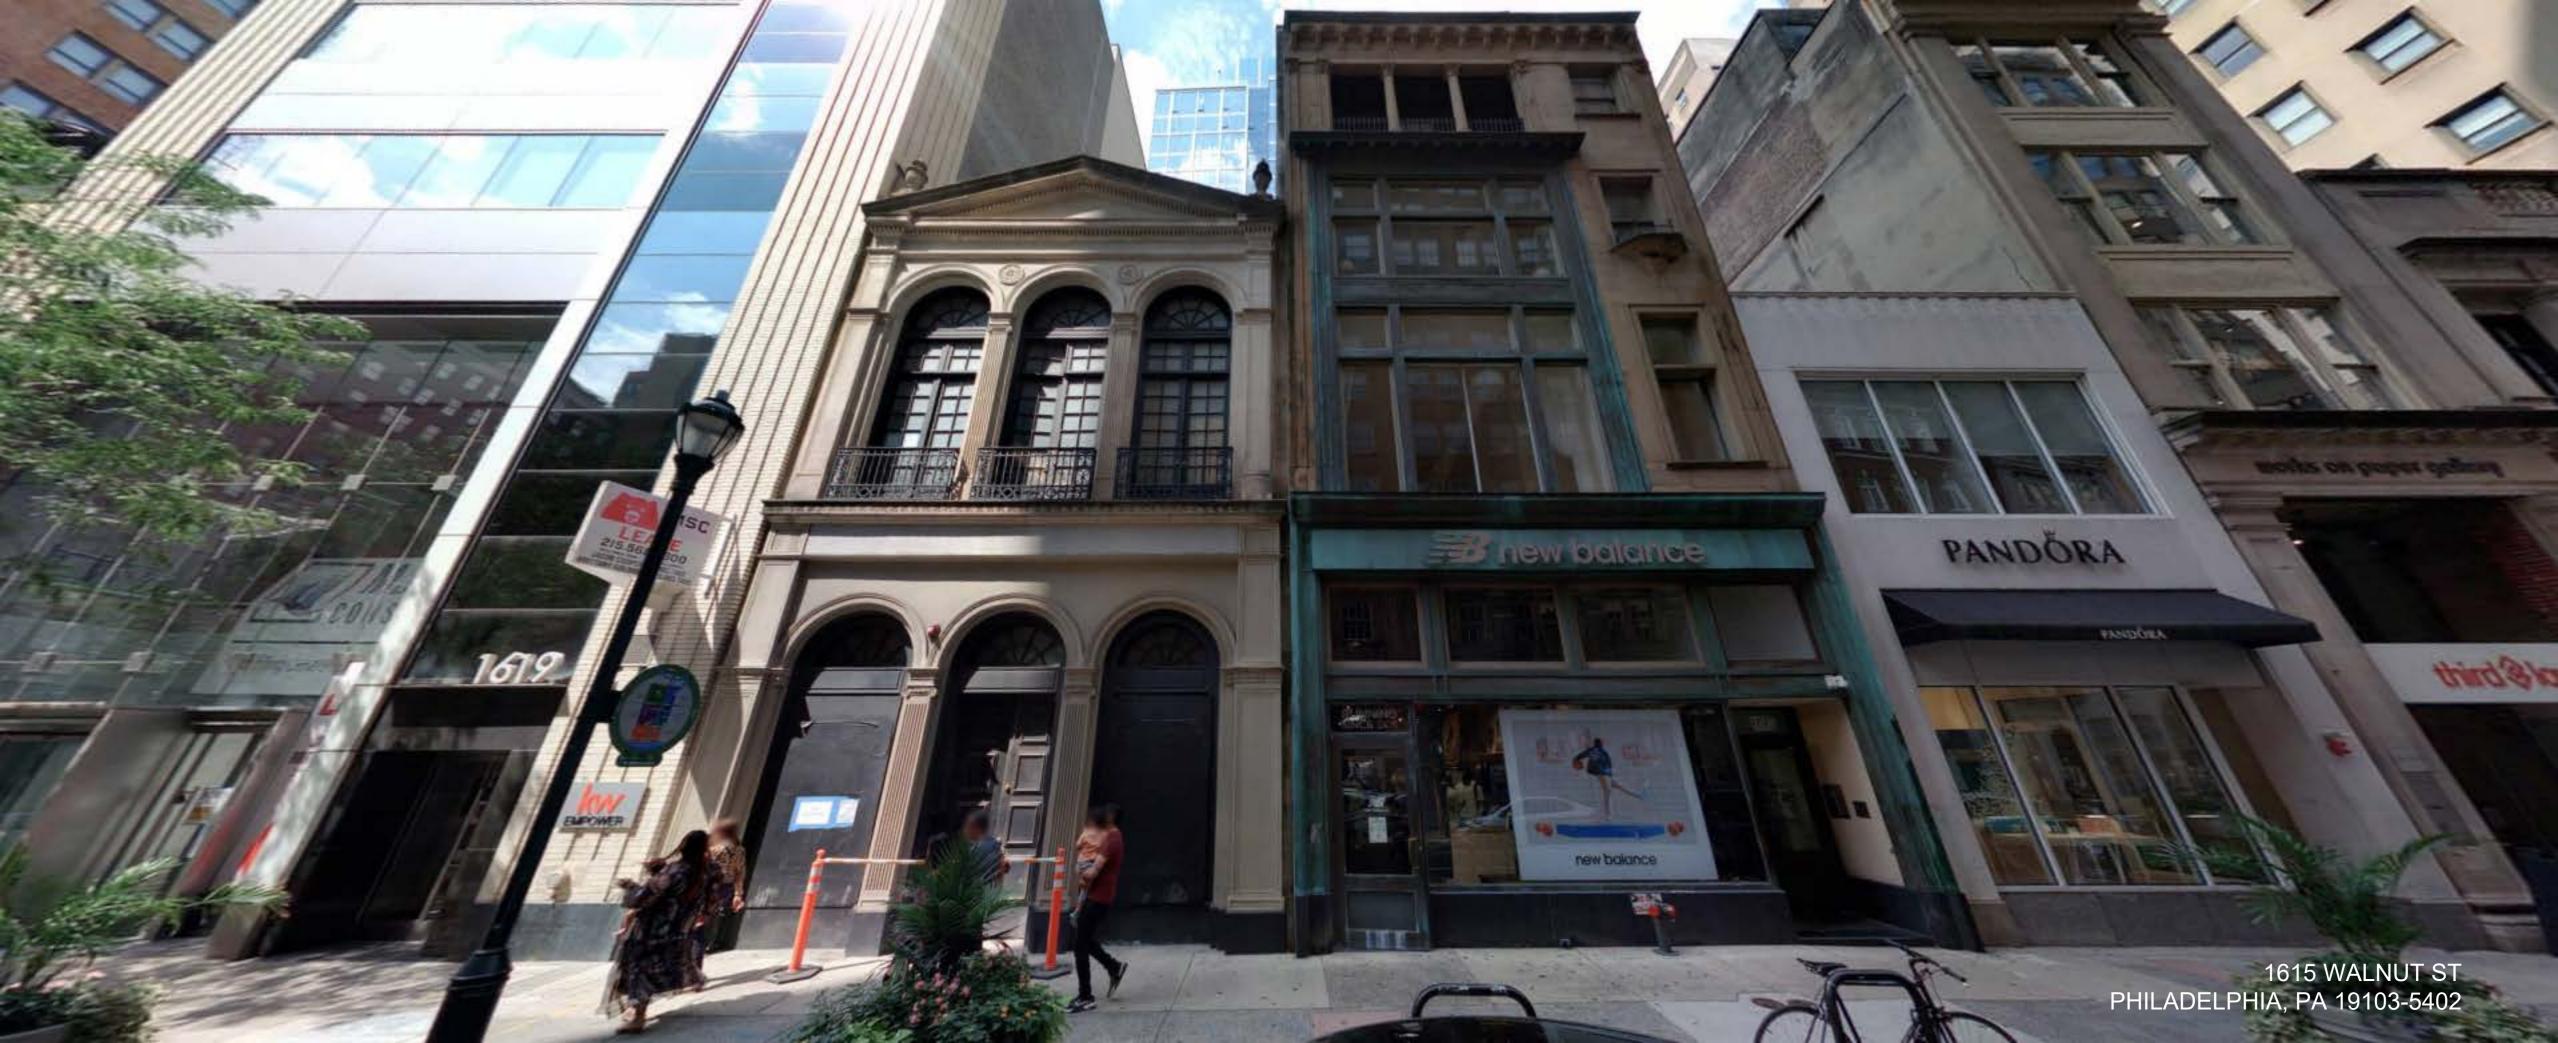

## EZ SIGNS LLC 1 (866) FIX-LIGHT

June 16, 2025

Re: Sign Install for Herman Miller

1615 WALNUT ST

Scope of work:

SIGN- Install one (1) statically LED-lit accessory wall sign 6.2 SQ FT

Natalya Atroshyna

**EZ SIGNS LLC** 

1839 Bustleton Pike

Feasterville, PA 19053

p. 267-406 - 0273

e. permits@signsinstall.com

Sign Location Scale: 3/8" = 1'

1615 Walnut ST

Client: Miller Knoll

Project: Herman Miller Philadelphia