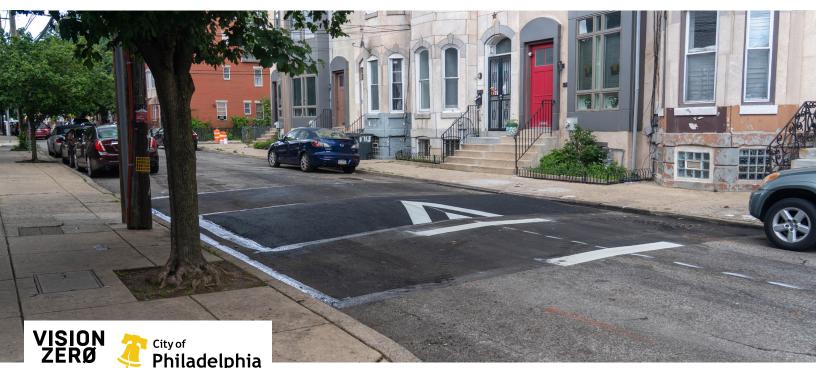

### Traffic Safety - Community Investment - Construction Update

New speed hump on Oxford St, 2025

## 10TH MEMORIAL NEIGHBORHOOD SLOW ZONE

Neighborhood traffic calming on residential streets between 16th to Ridge, Girard to Cecil B. Moore.

#### Learn about your slow zone!

Construction has started on the 10th Memorial Neighborhood Slow Zone, which was planned with neighbors over a series of meetings. Join us to learn more about the construction timeline and answer any questions about the project.