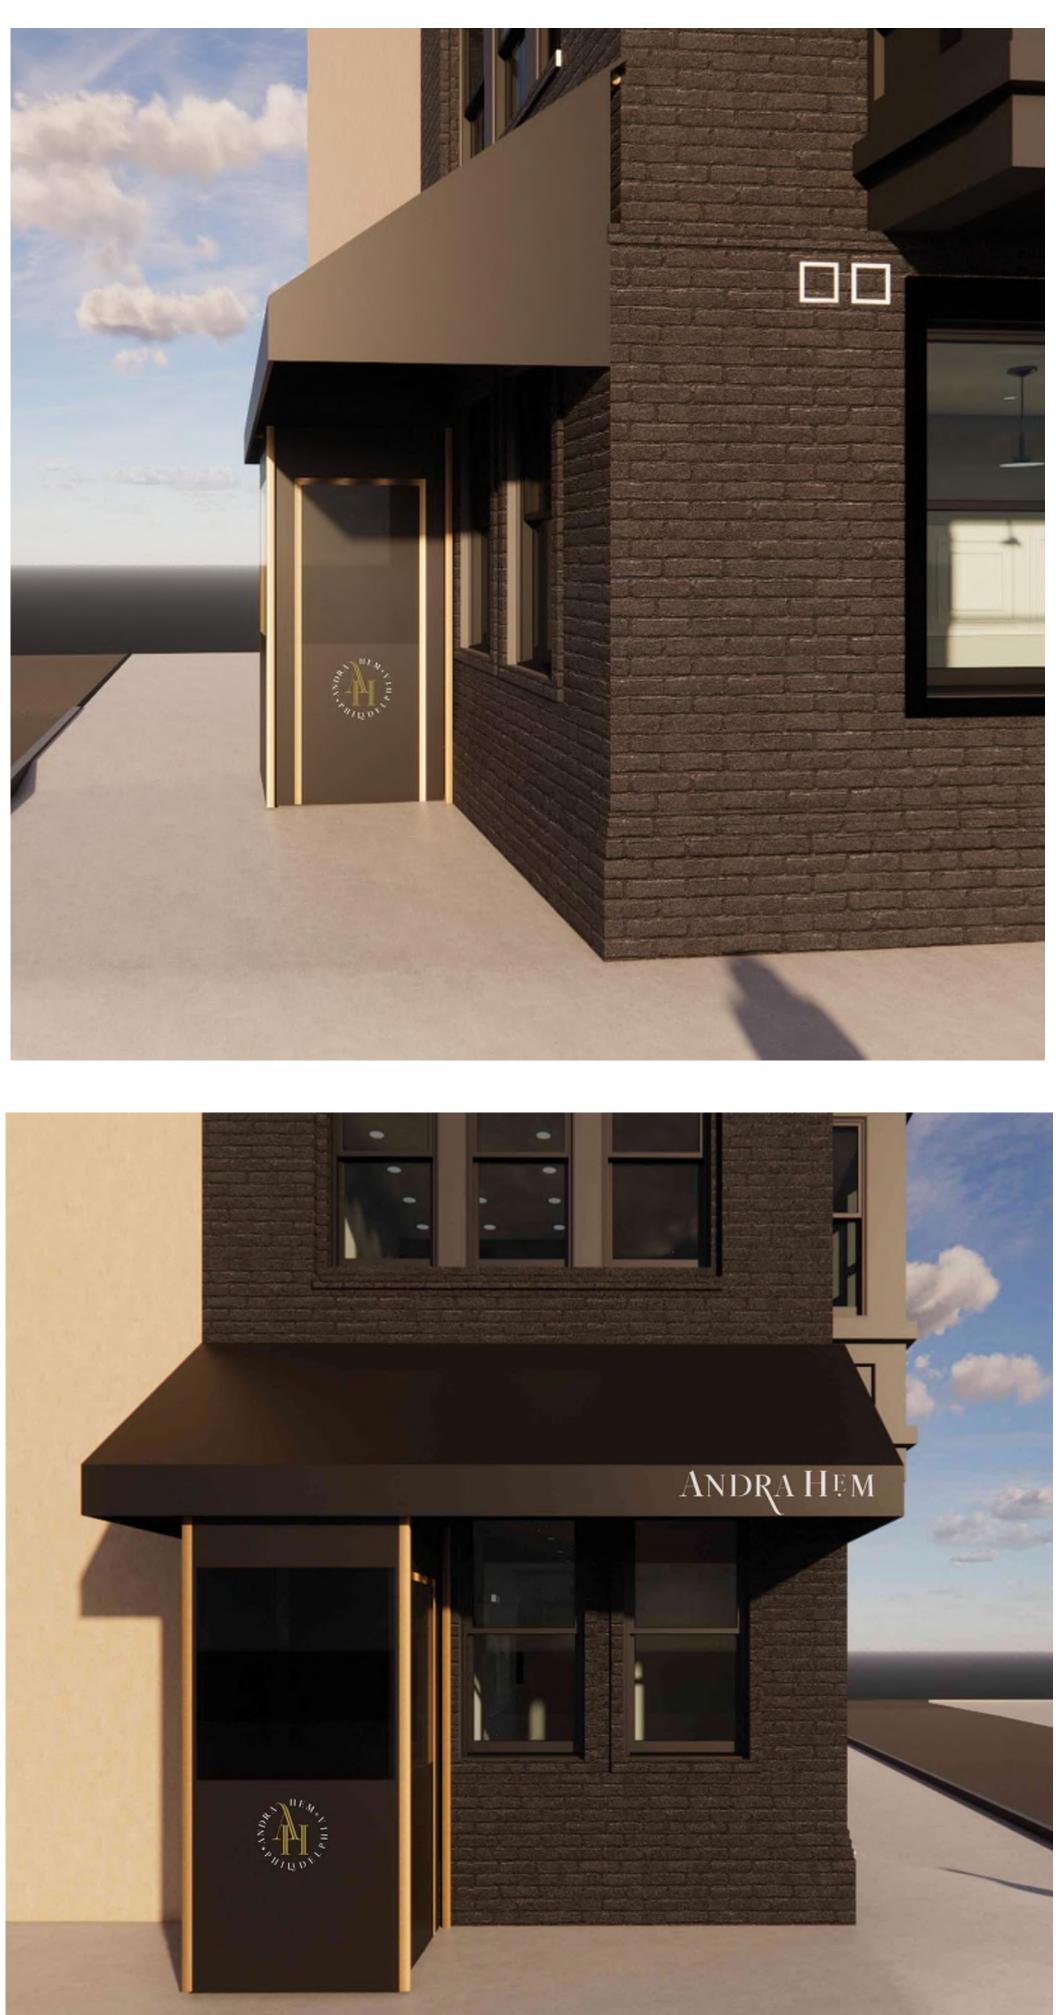

The awning & seasonal vestibule will be constructed of black awning fabric over a powdercoated aluminum frame and a clear vinyl lite at the vestibule door. The 16<sup>th</sup> Street awning will be the width of the building fronting 16<sup>th</sup> street and project as shown on the drawings. The seasonal vestibule will primarily be erected during winter months, and it will not impede on the minimum width required in the public right of way. The Owner currently has a seasonal vestibule installed, and is considering either a completely new assembly or refinishing the current vestibule framing and installing new fabric with the designated copy / signage area.

RENDERINGS

DRAWING TITLE