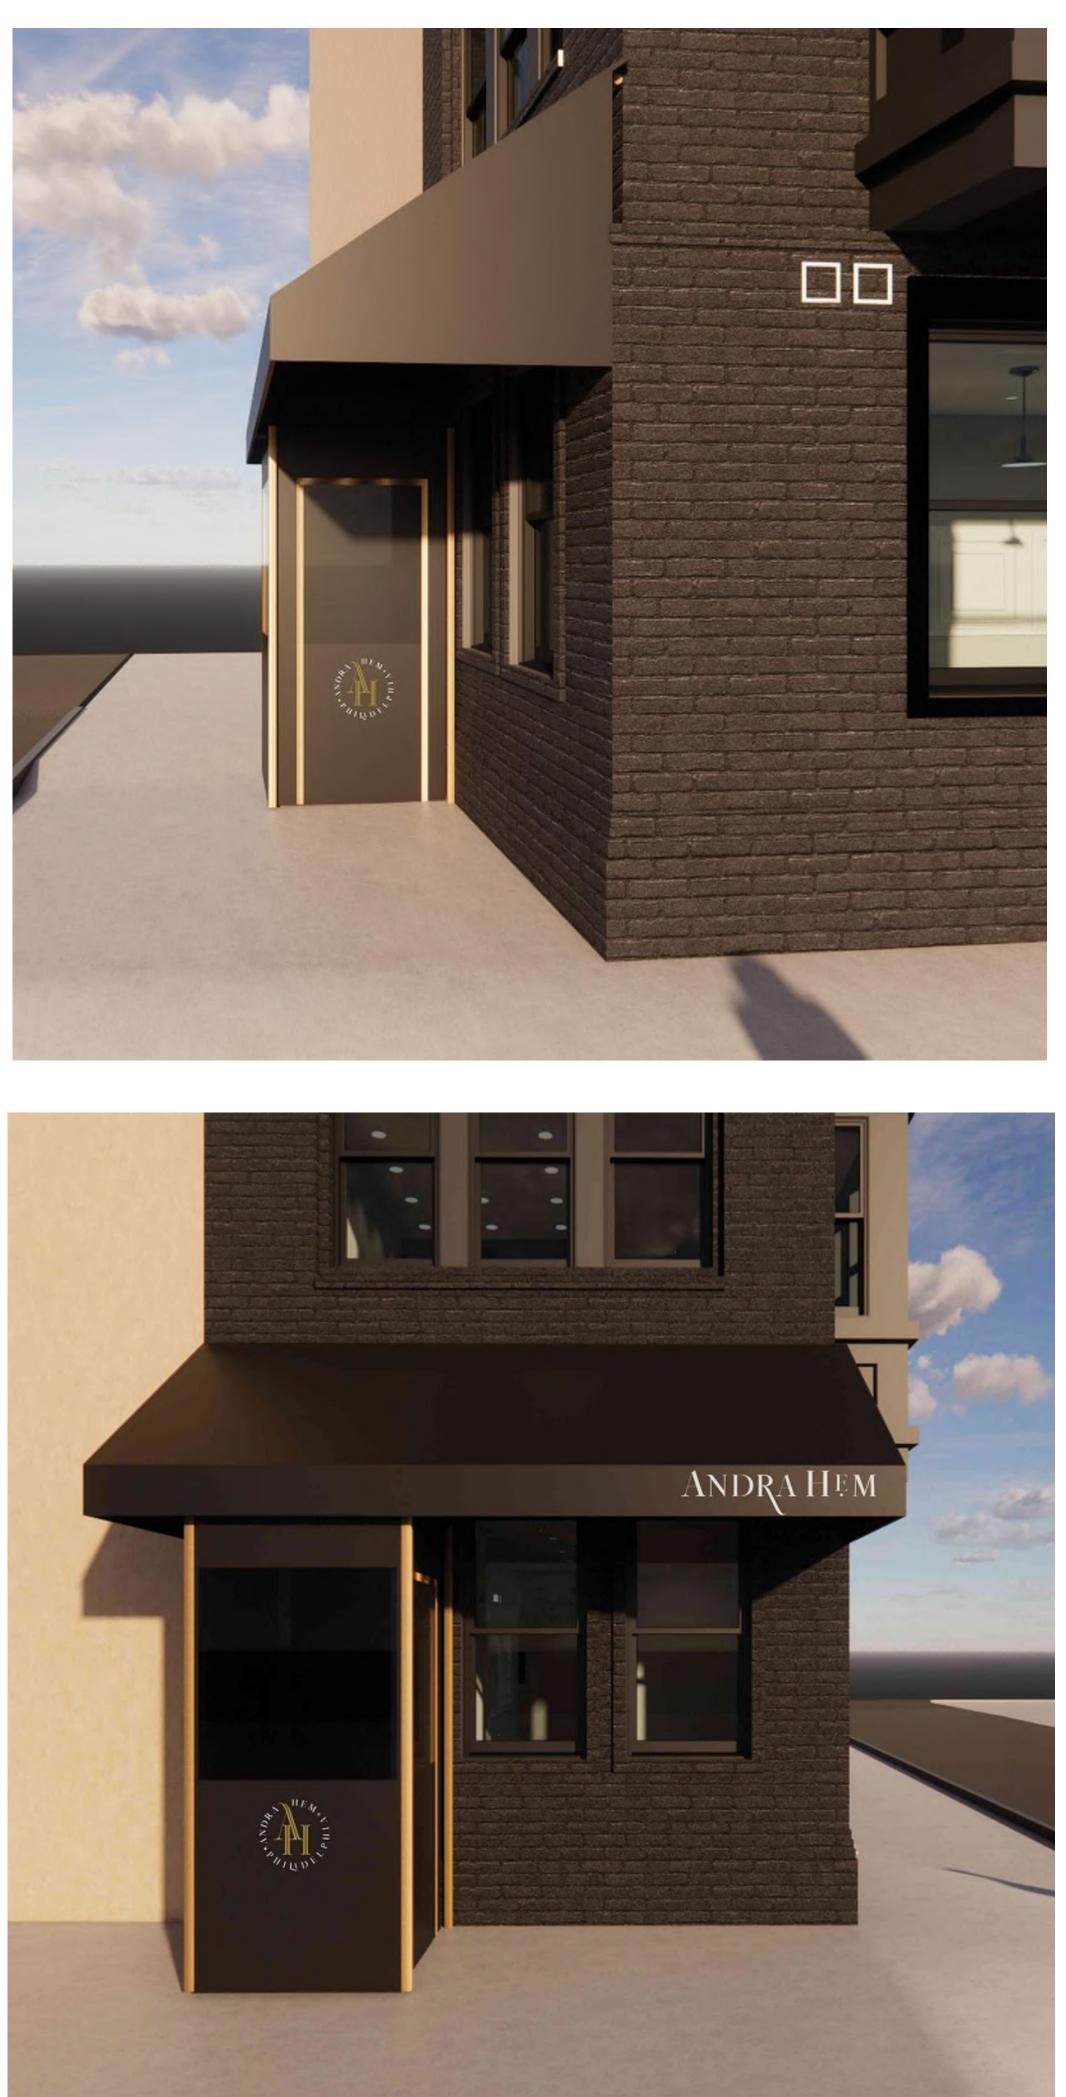

The awning & seasonal vestibule will be constructed of black awning fabric over a powdercoated aluminum frame and a clear vinyl lite at the vestibule door. The 16<sup>th</sup> Street awning will be the width of the building fronting 16<sup>th</sup> street and project as shown on the drawings. The seasonal vestibule will primarily be erected during winter months, and it will not impede on the minimum width required in the public right of way. The Owner currently has a seasonal vestibule installed, and is considering either a completely new assembly or refinishing the current vestibule framing and installing new fabric with the designated copy / signage area.

PERMIT SET

RENDERINGS

DRAWING TITLE