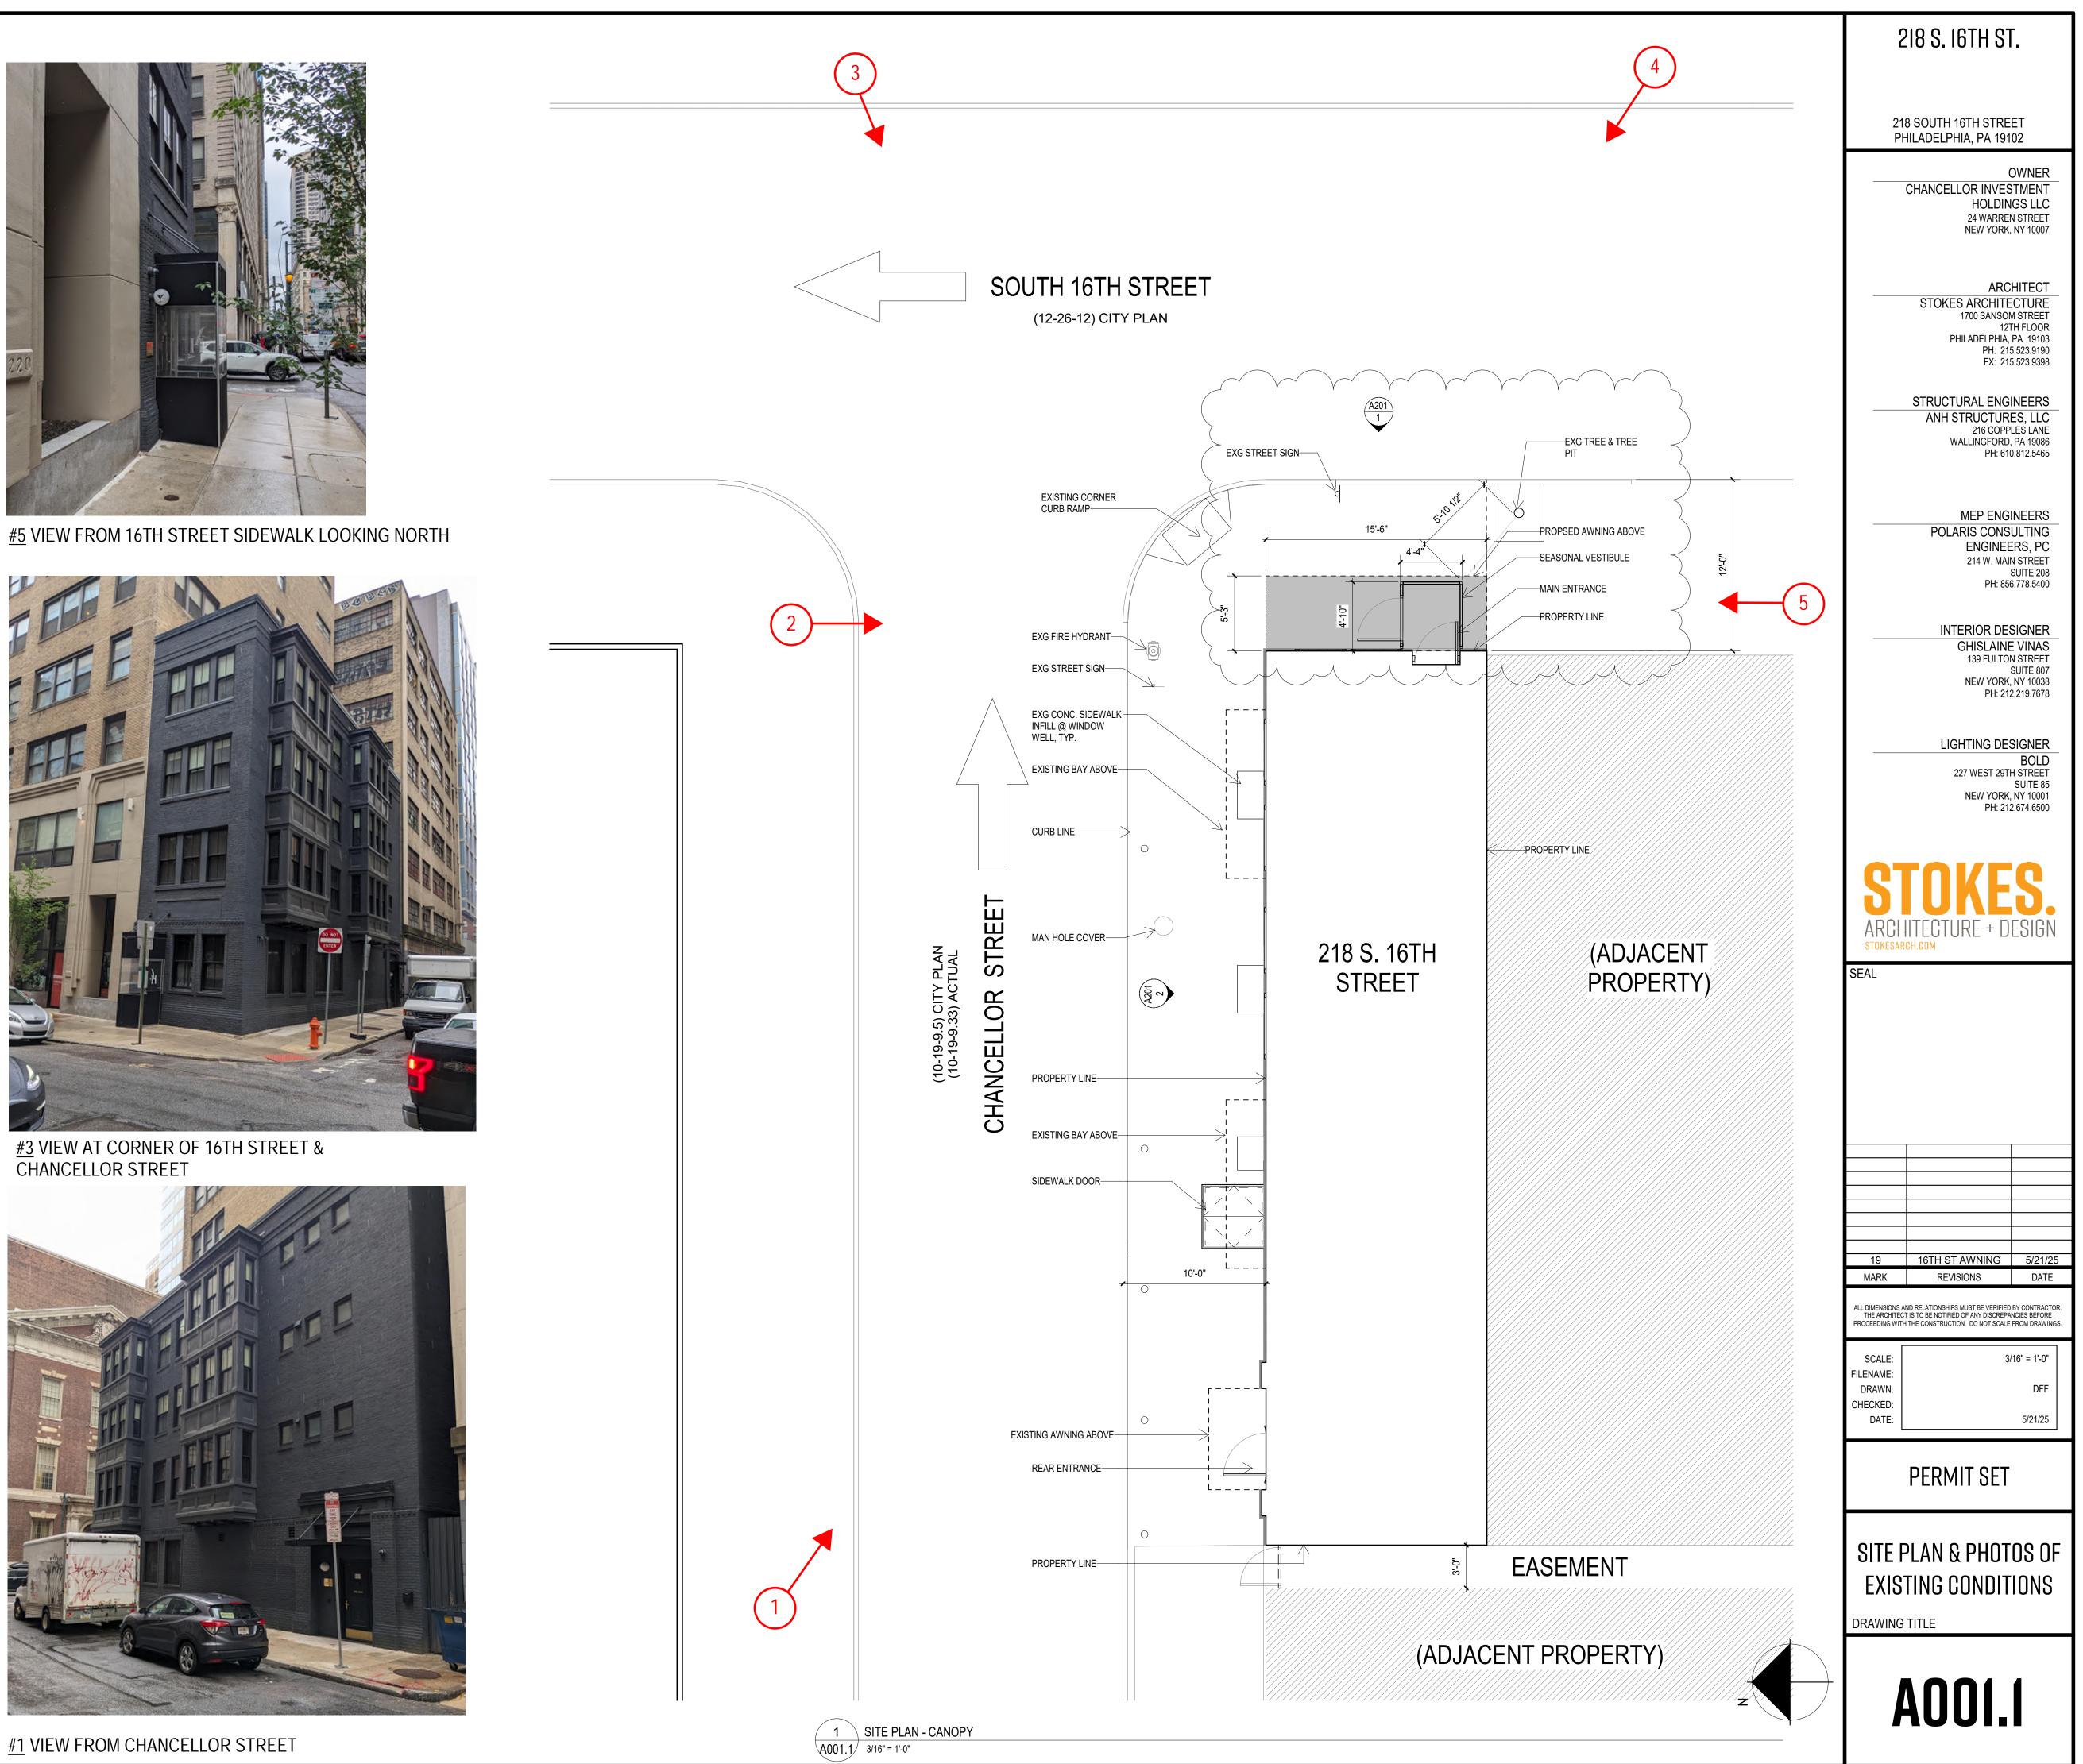

I am writing as the Design Professional to request a review of a proposed awning and seasonal vestibule at the above-mentioned property. The property is on the Southwest corner of South 16<sup>th</sup> Street and Chancellor Street. We are proposing a new awning over the existing ground floor frontage. There is currently a metal awning over the main entrance slightly wider than the door. This metal awning will be removed and repairs will be done to the existing brick as noted on the drawings, as required.

The awning & seasonal vestibule will be constructed of black awning fabric over a powdercoated aluminum frame and a clear vinyl lite at the vestibule door. The 16<sup>th</sup> Street awning will be the width of the building fronting 16<sup>th</sup> street and project as shown on the drawings. The seasonal vestibule will primarily be erected during winter months, and it will not impede on the minimum width required in the public right of way. The Owner currently has a seasonal vestibule installed, and is considering either a completely new assembly or refinishing the current vestibule framing and installing new fabric with the designated copy / signage area.

| 218 S. 16TH ST.                                    |  |  |  |
|----------------------------------------------------|--|--|--|
| 218 SOUTH 16TH STREET<br>PHILADELPHIA, PA 19102    |  |  |  |
|                                                    |  |  |  |
| <br>OWNER<br>CHANCELLOR INVESTMENT<br>HOLDINGS LLC |  |  |  |
| <br>CHANCELLOR INVESTMENT                          |  |  |  |

1700 SANSOM STREET 12TH FLOOR PHILADELPHIA, PA 19103 PH: 215.523.9190 FX: 215.523.9398

STRUCTURAL ENGINEERS ANH STRUCTURES, LLC 216 COPPLES LANE WALLINGFORD, PA 19086 PH: 610.812.5465

MEP ENGINEERS POLARIS CONSULTING ENGINEERS, PC 214 W. MAIN STREET SUITE 208 PH: 856.778.5400

> INTERIOR DESIGNER GHISLAINE VINAS 139 FULTON STREET SUITE 807 NEW YORK, NY 10038 PH: 212.219.7678

LIGHTING DESIGNER BOLD 227 WEST 29TH STREET SUITE 85 NEW YORK, NY 10001 PH: 212.674.6500

| SEAL                                                                                                                                                                                             |                |                 |  |  |
|--------------------------------------------------------------------------------------------------------------------------------------------------------------------------------------------------|----------------|-----------------|--|--|
|                                                                                                                                                                                                  |                |                 |  |  |
|                                                                                                                                                                                                  |                |                 |  |  |
|                                                                                                                                                                                                  |                |                 |  |  |
|                                                                                                                                                                                                  |                |                 |  |  |
|                                                                                                                                                                                                  |                |                 |  |  |
| 19                                                                                                                                                                                               | 16TH ST AWNING | 5/21/25         |  |  |
| MARK                                                                                                                                                                                             | REVISIONS      | DATE            |  |  |
| ALL DIMENSIONS AND RELATIONSHIPS MUST BE VERIFIED BY CONTRACTOR.<br>THE ARCHITECT IS TO BE NOTIFIED OF ANY DISCREPANCIES BEFORE<br>PROCEEDING WITH THE CONSTRUCTION. DO NOT SCALE FROM DRAWINGS. |                |                 |  |  |
| SCALE:<br>FILENAME:<br>DRAWN:<br>CHECKED:<br>DATE:                                                                                                                                               |                | DFF<br>05/21/25 |  |  |
| PERMIT SET                                                                                                                                                                                       |                |                 |  |  |