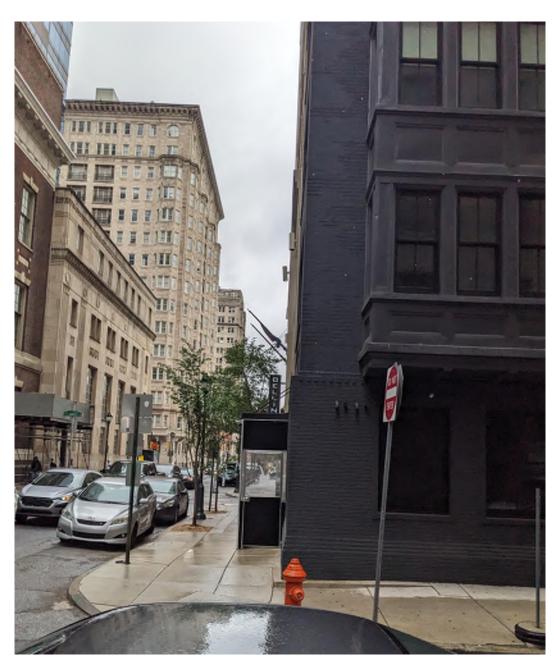

I am writing as the Design Professional to request a review of a proposed awning and seasonal vestibule at the above-mentioned property. The property is on the Southwest corner of South 16<sup>th</sup> Street and Chancellor Street. We are proposing a new awning over the existing ground floor frontage. There is currently a metal awning over the main entrance slightly wider than the door. This metal awning will be removed and repairs will be done to the existing brick as noted on the drawings, as required.

The awning & seasonal vestibule will be constructed of black awning fabric over a powdercoated aluminum frame and a clear vinyl lite at the vestibule door. The 16<sup>th</sup> Street awning will be the width of the building fronting 16<sup>th</sup> street and project as shown on the drawings. The seasonal vestibule will primarily be erected during winter months, and it will not impede on the minimum width required in the public right of way. The Owner currently has a seasonal vestibule installed, and is considering either a completely new assembly or refinishing the current vestibule framing and installing new fabric with the designated copy / signage area.