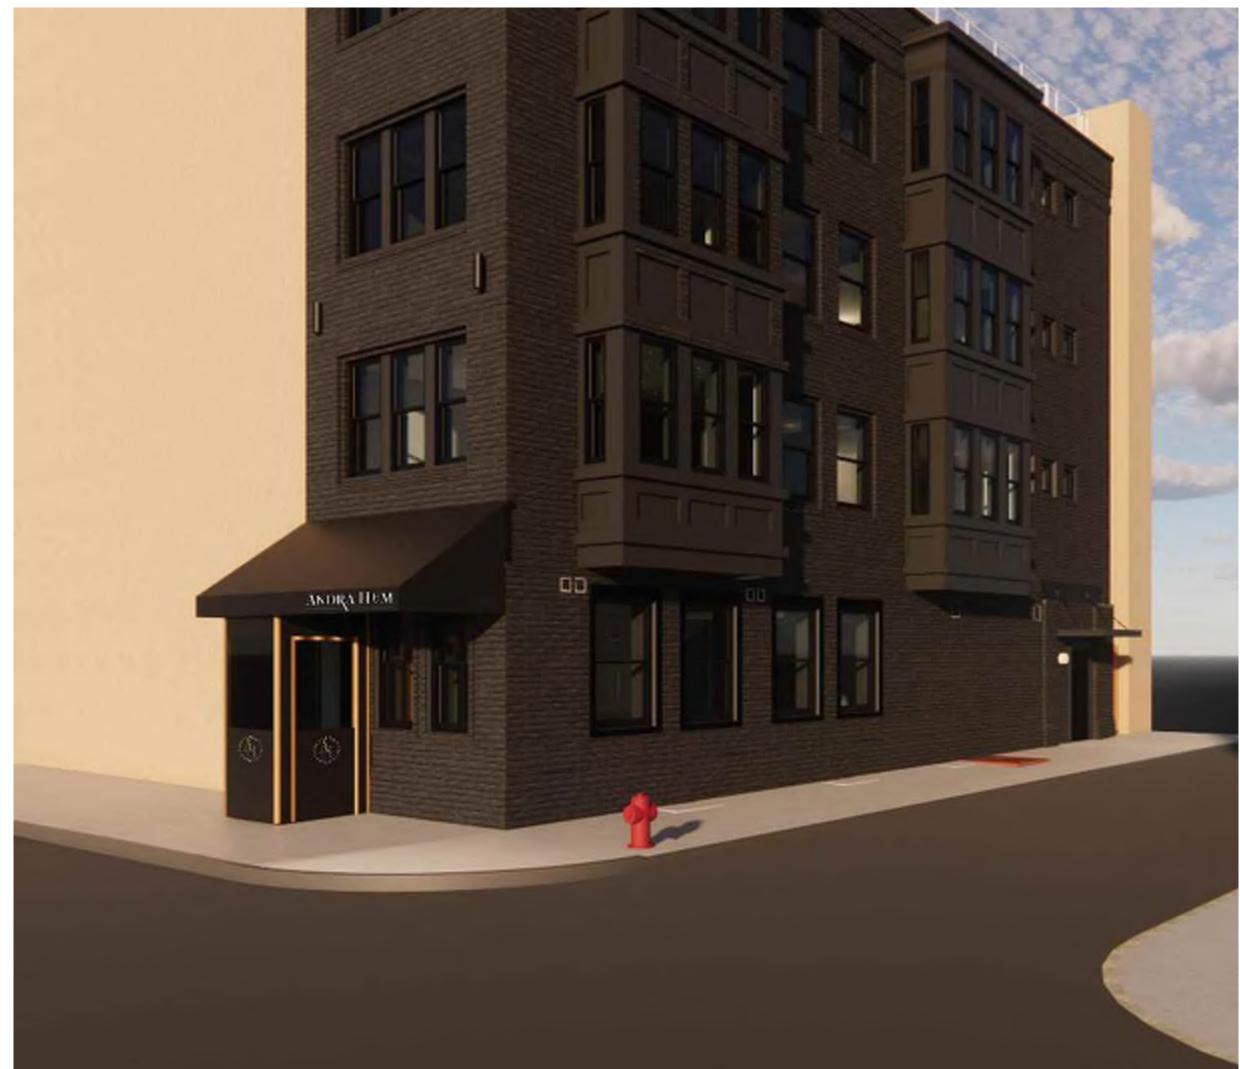

I am writing as the Design Professional to request a review of a proposed awning and seasonal vestibule at the above-mentioned property. The property is on the Southwest corner of South 16<sup>th</sup> Street and Chancellor Street. We are proposing a new awning over the existing ground floor frontage. There is currently a metal awning over the main entrance slightly wider than the door. This metal awning will be removed and repairs will be done to the existing brick as noted on the drawings, as required.

The awning & seasonal vestibule will be constructed of black awning fabric over a powdercoated aluminum frame and a clear vinyl lite at the vestibule door. The 16<sup>th</sup> Street awning will be the width of the building fronting 16<sup>th</sup> street and project as shown on the drawings. The seasonal vestibule will primarily be erected during winter months, and it will not impede on the minimum width required in the public right of way. The Owner currently has a seasonal vestibule installed, and is considering either a completely new assembly or refinishing the current vestibule framing and installing new fabric with the designated copy / signage area.

PERMIT SET

RENDERINGS

DRAWING TITLE