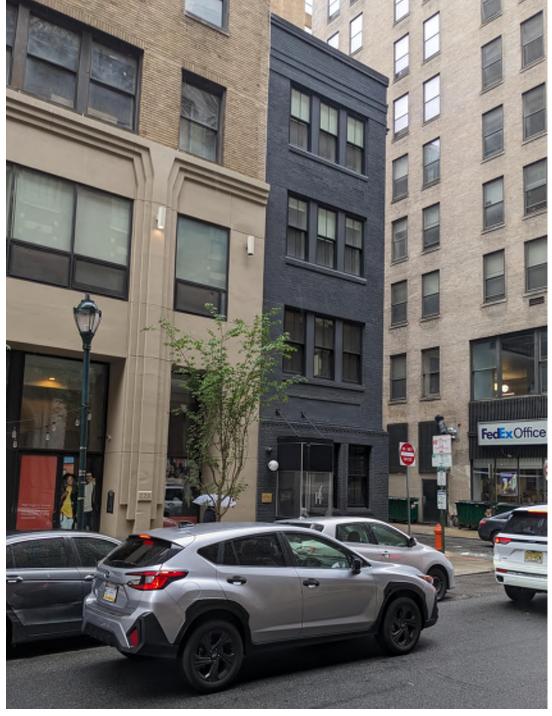

I am writing as the Design Professional to request a review of a proposed awning and seasonal vestibule at the above-mentioned property. The property is on the Southwest corner of South 16<sup>th</sup> Street and Chancellor Street. We are proposing a new awning over the existing ground floor frontage. There is currently a metal awning over the main entrance slightly wider than the door. This metal awning will be removed and repairs will be done to the existing brick as noted on the drawings, as required.

The awning & seasonal vestibule will be constructed of black awning fabric over a powdercoated aluminum frame and a clear vinyl lite at the vestibule door. The 16<sup>th</sup> Street awning will be the width of the building fronting 16<sup>th</sup> street and project as shown on the drawings. The seasonal vestibule will primarily be erected during winter months, and it will not impede on the minimum width required in the public right of way. The Owner currently has a seasonal vestibule installed, and is considering either a completely new assembly or refinishing the current vestibule framing and installing new fabric with the designated copy / signage area.