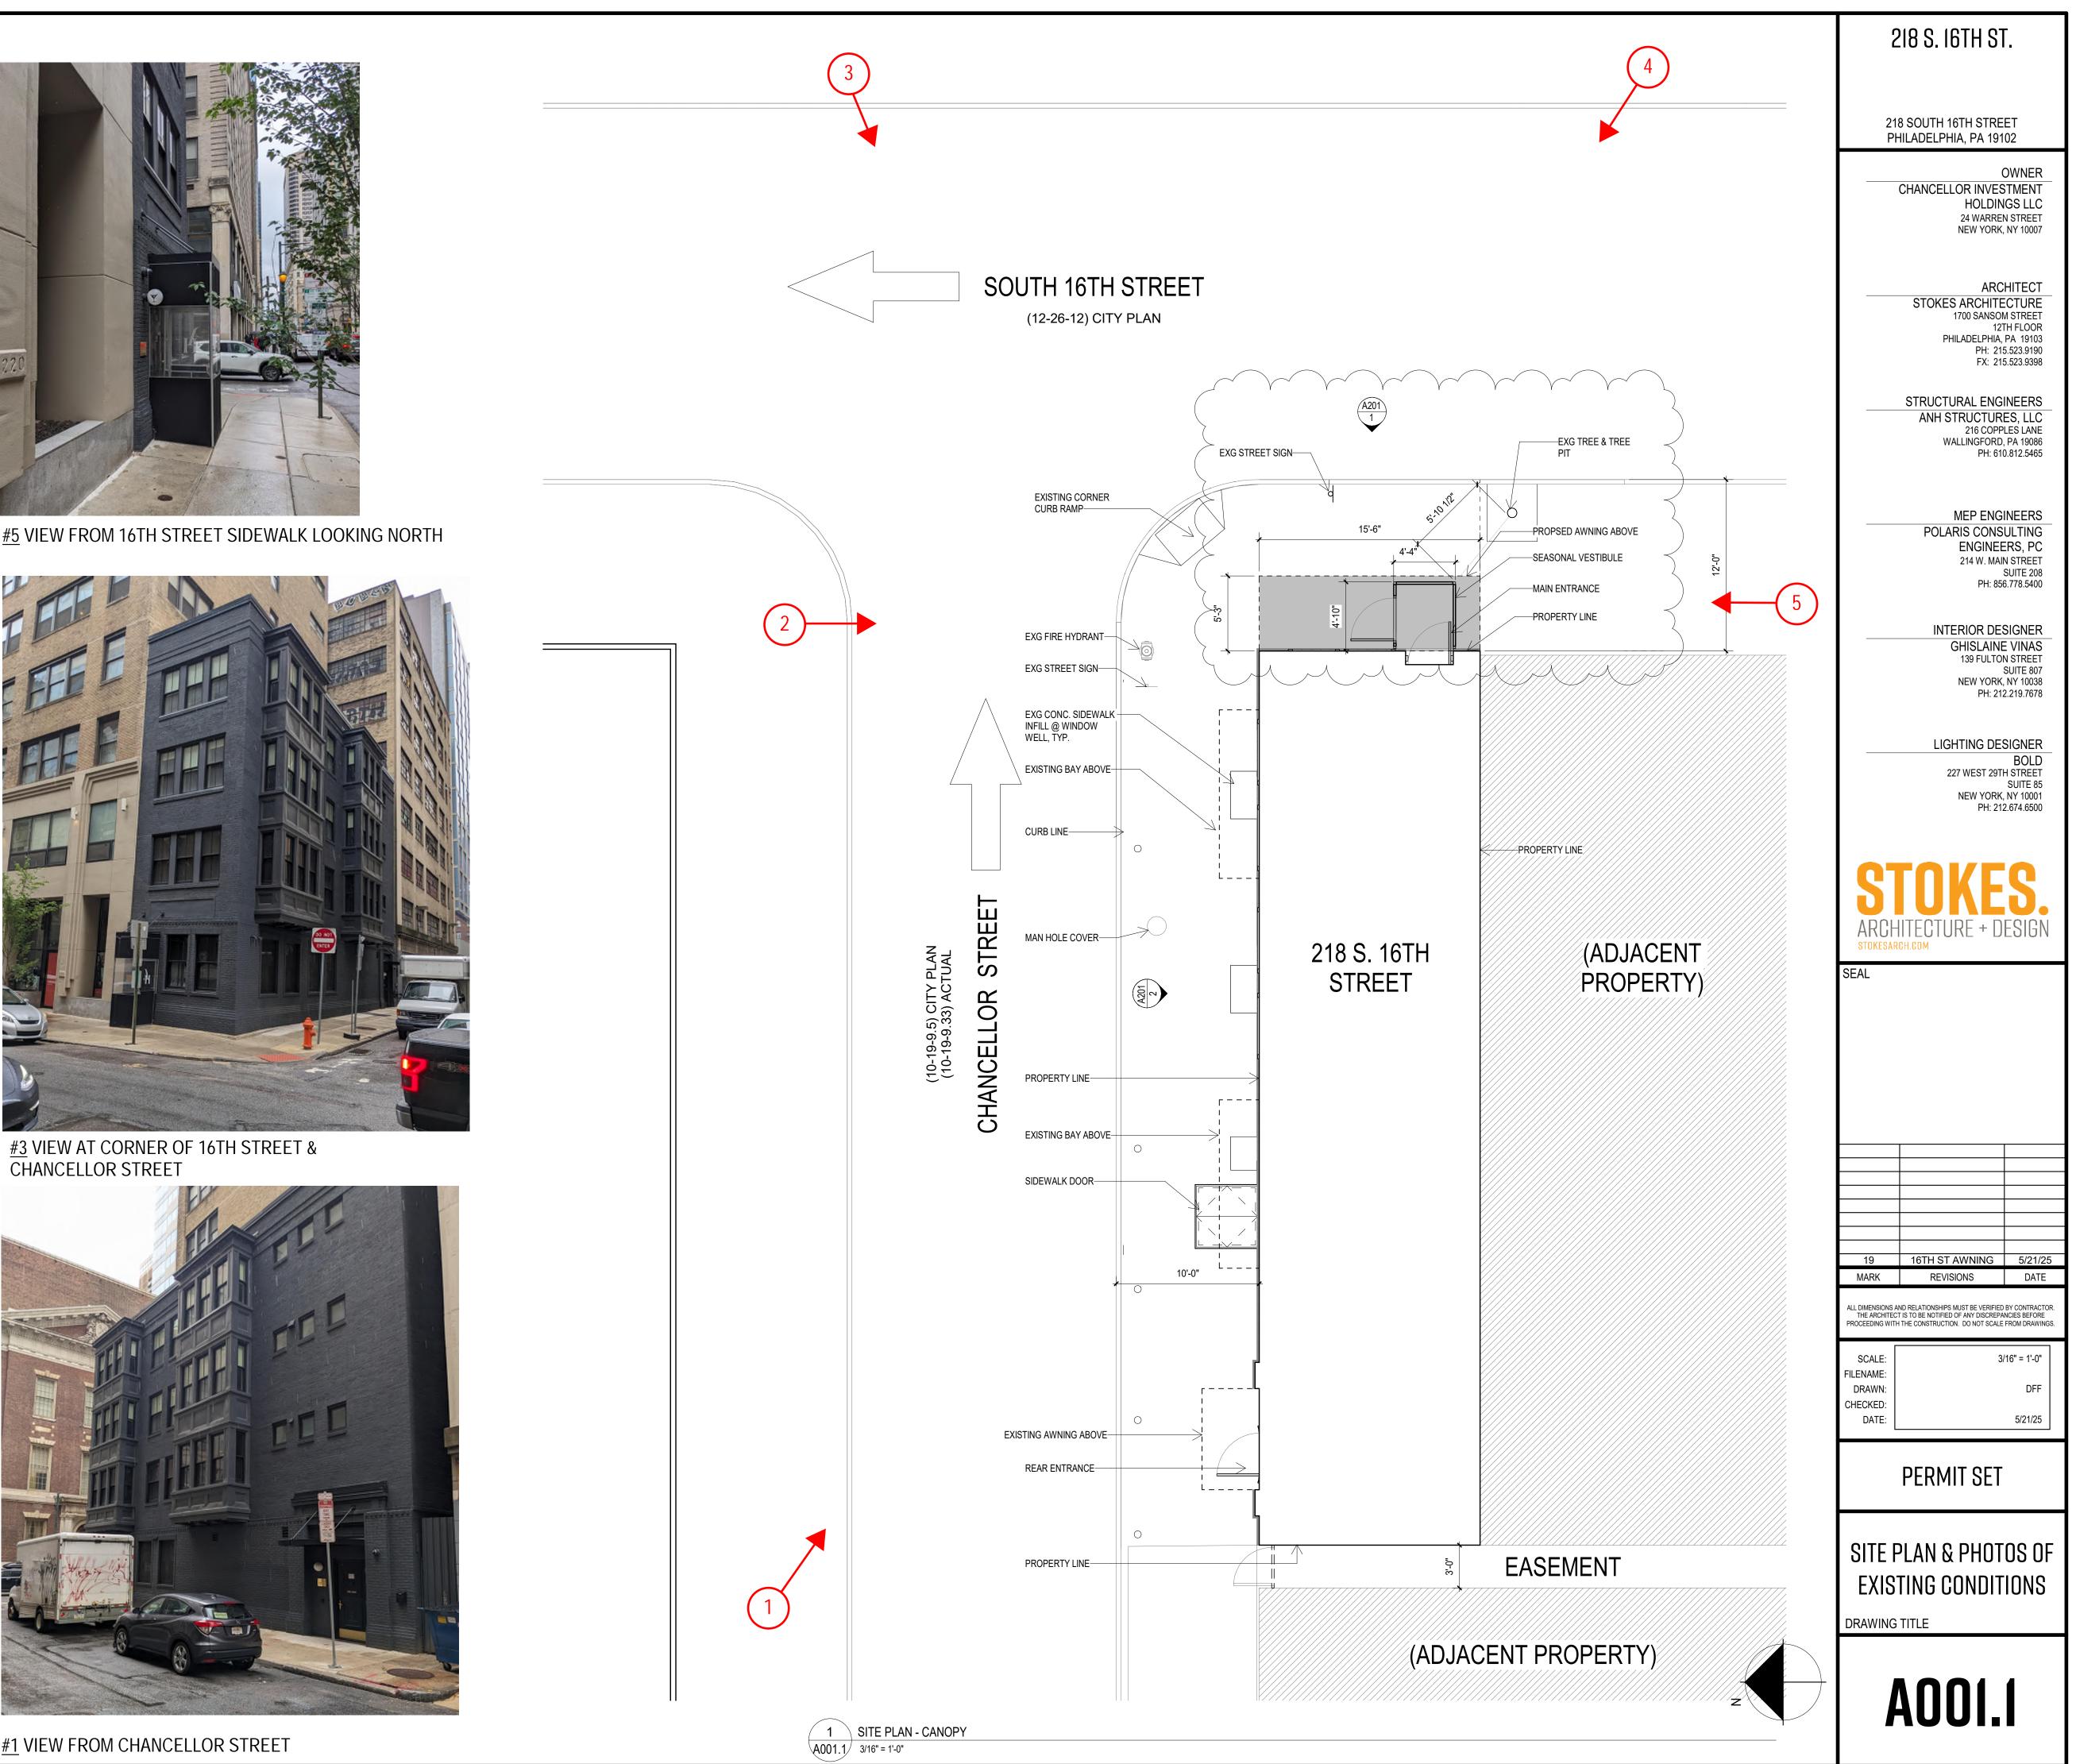

I am writing as the Design Professional to request a review of a proposed awning and seasonal vestibule at the above-mentioned property. The property is on the Southwest corner of South 16<sup>th</sup> Street and Chancellor Street. We are proposing a new awning over the existing ground floor frontage. There is currently a metal awning over the main entrance slightly wider than the door. This metal awning will be removed and repairs will be done to the existing brick as noted on the drawings, as required.

The awning & seasonal vestibule will be constructed of black awning fabric over a powdercoated aluminum frame and a clear vinyl lite at the vestibule door. The 16<sup>th</sup> Street awning will be the width of the building fronting 16<sup>th</sup> street and project as shown on the drawings. The seasonal vestibule will primarily be erected during winter months, and it will not impede on the minimum width required in the public right of way. The Owner currently has a seasonal vestibule installed, and is considering either a completely new assembly or refinishing the current vestibule framing and installing new fabric with the designated copy / signage area.

## 218 S. 16TH ST.

218 SOUTH 16TH STREET PHILADELPHIA, PA 19102

OWNER CHANCELLOR INVESTMENT HOLDINGS LLC 24 WARREN STREET NEW YORK, NY 10007

ARCHITECT STOKES ARCHITECTURE 1700 SANSOM STREET 12TH FLOOR PHILADELPHIA, PA 19103 PH: 215.523.9190 FX: 215.523.9398

STRUCTURAL ENGINEERS ANH STRUCTURES, LLC 216 COPPLES LANE WALLINGFORD, PA 19086 PH: 610.812.5465

MEP ENGINEERS POLARIS CONSULTING ENGINEERS, PC 214 W. MAIN STREET SUITE 208 PH: 856.778.5400

> INTERIOR DESIGNER GHISLAINE VINAS 139 FULTON STREET SUITE 807 NEW YORK, NY 10038 PH: 212.219.7678

LIGHTING DESIGNER BOLD 227 WEST 29TH STREET SUITE 85 NEW YORK, NY 10001 PH: 212.674.6500

| SEAL                                                                                                                                                                                             |                |                 |  |  |
|--------------------------------------------------------------------------------------------------------------------------------------------------------------------------------------------------|----------------|-----------------|--|--|
|                                                                                                                                                                                                  |                |                 |  |  |
|                                                                                                                                                                                                  |                |                 |  |  |
|                                                                                                                                                                                                  |                |                 |  |  |
|                                                                                                                                                                                                  |                |                 |  |  |
|                                                                                                                                                                                                  |                |                 |  |  |
|                                                                                                                                                                                                  |                |                 |  |  |
| 40                                                                                                                                                                                               |                | E 104 10E       |  |  |
| 19<br>19                                                                                                                                                                                         | 16TH ST AWNING | 5/21/25         |  |  |
| MARK                                                                                                                                                                                             | REVISIONS      | DATE            |  |  |
| ALL DIMENSIONS AND RELATIONSHIPS MUST BE VERIFIED BY CONTRACTOR.<br>THE ARCHITECT IS TO BE NOTIFIED OF ANY DISCREPANCIES BEFORE<br>PROCEEDING WITH THE CONSTRUCTION. DO NOT SCALE FROM DRAWINGS. |                |                 |  |  |
| SCALE:<br>FILENAME:<br>DRAWN:<br>CHECKED:<br>DATE:                                                                                                                                               |                | DFF<br>05/21/25 |  |  |
|                                                                                                                                                                                                  |                |                 |  |  |