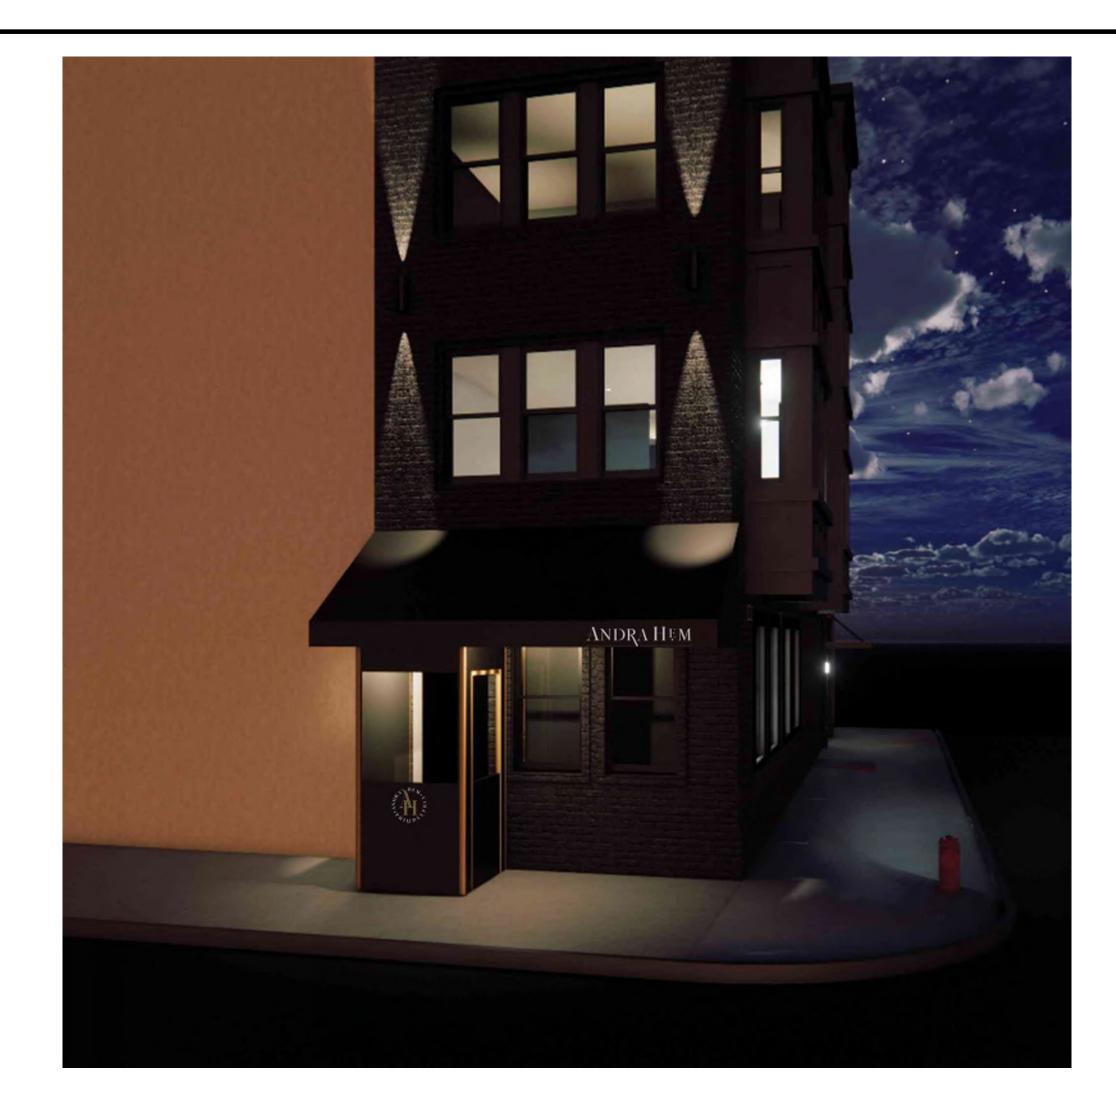

I am writing as the Design Professional to request a review of a proposed awning and seasonal vestibule at the above-mentioned property. The property is on the Southwest corner of South 16<sup>th</sup> Street and Chancellor Street. We are proposing a new awning over the existing ground floor frontage. There is currently a metal awning over the main entrance slightly wider than the door. This metal awning will be removed and repairs will be done to the existing brick as noted on the drawings, as required.

The awning & seasonal vestibule will be constructed of black awning fabric over a powdercoated aluminum frame and a clear vinyl lite at the vestibule door. The 16<sup>th</sup> Street awning will be the width of the building fronting 16<sup>th</sup> street and project as shown on the drawings. The seasonal vestibule will primarily be erected during winter months, and it will not impede on the minimum width required in the public right of way. The Owner currently has a seasonal vestibule installed, and is considering either a completely new assembly or refinishing the current vestibule framing and installing new fabric with the designated copy / signage area.

RENDERINGS

DRAWING TITLE