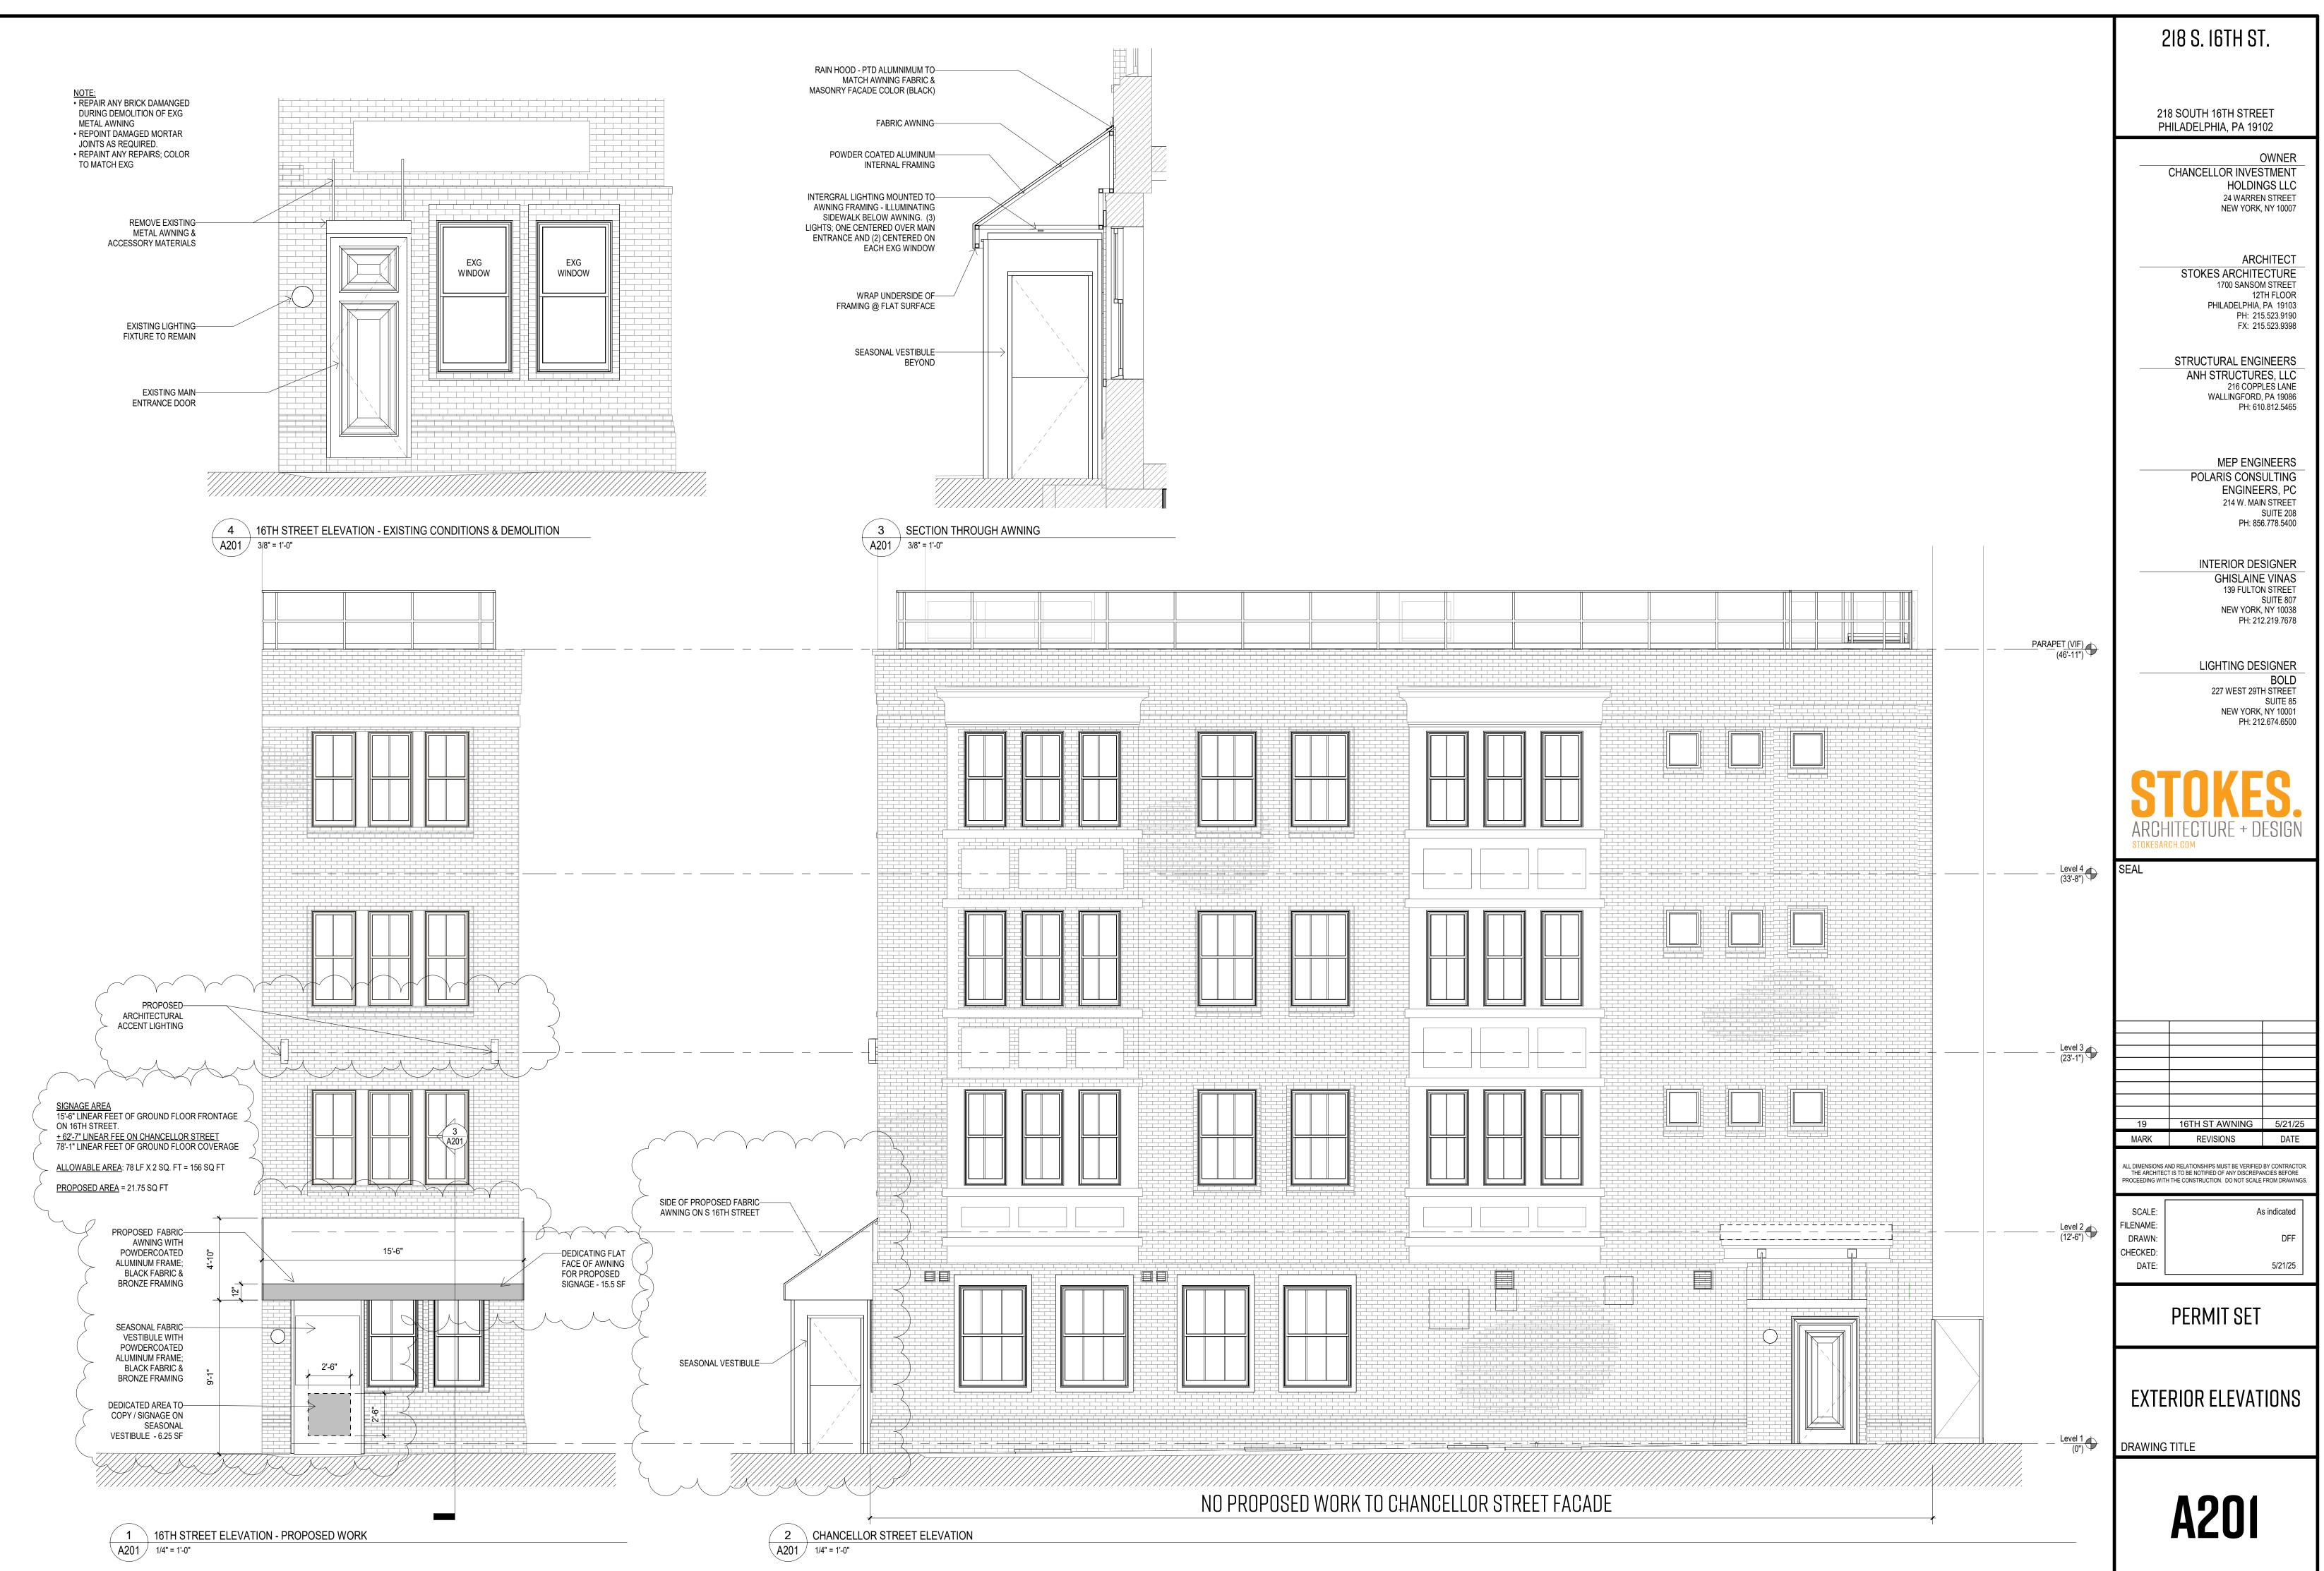

I am writing as the Design Professional to request a review of a proposed awning and seasonal vestibule at the above-mentioned property. The property is on the Southwest corner of South 16<sup>th</sup> Street and Chancellor Street. We are proposing a new awning over the existing ground floor frontage. There is currently a metal awning over the main entrance slightly wider than the door. This metal awning will be removed and repairs will be done to the existing brick as noted on the drawings, as required.

The awning & seasonal vestibule will be constructed of black awning fabric over a powdercoated aluminum frame and a clear vinyl lite at the vestibule door. The 16<sup>th</sup> Street awning will be the width of the building fronting 16<sup>th</sup> street and project as shown on the drawings. The seasonal vestibule will primarily be erected during winter months, and it will not impede on the minimum width required in the public right of way. The Owner currently has a seasonal vestibule installed, and is considering either a completely new assembly or refinishing the current vestibule framing and installing new fabric with the designated copy / signage area.