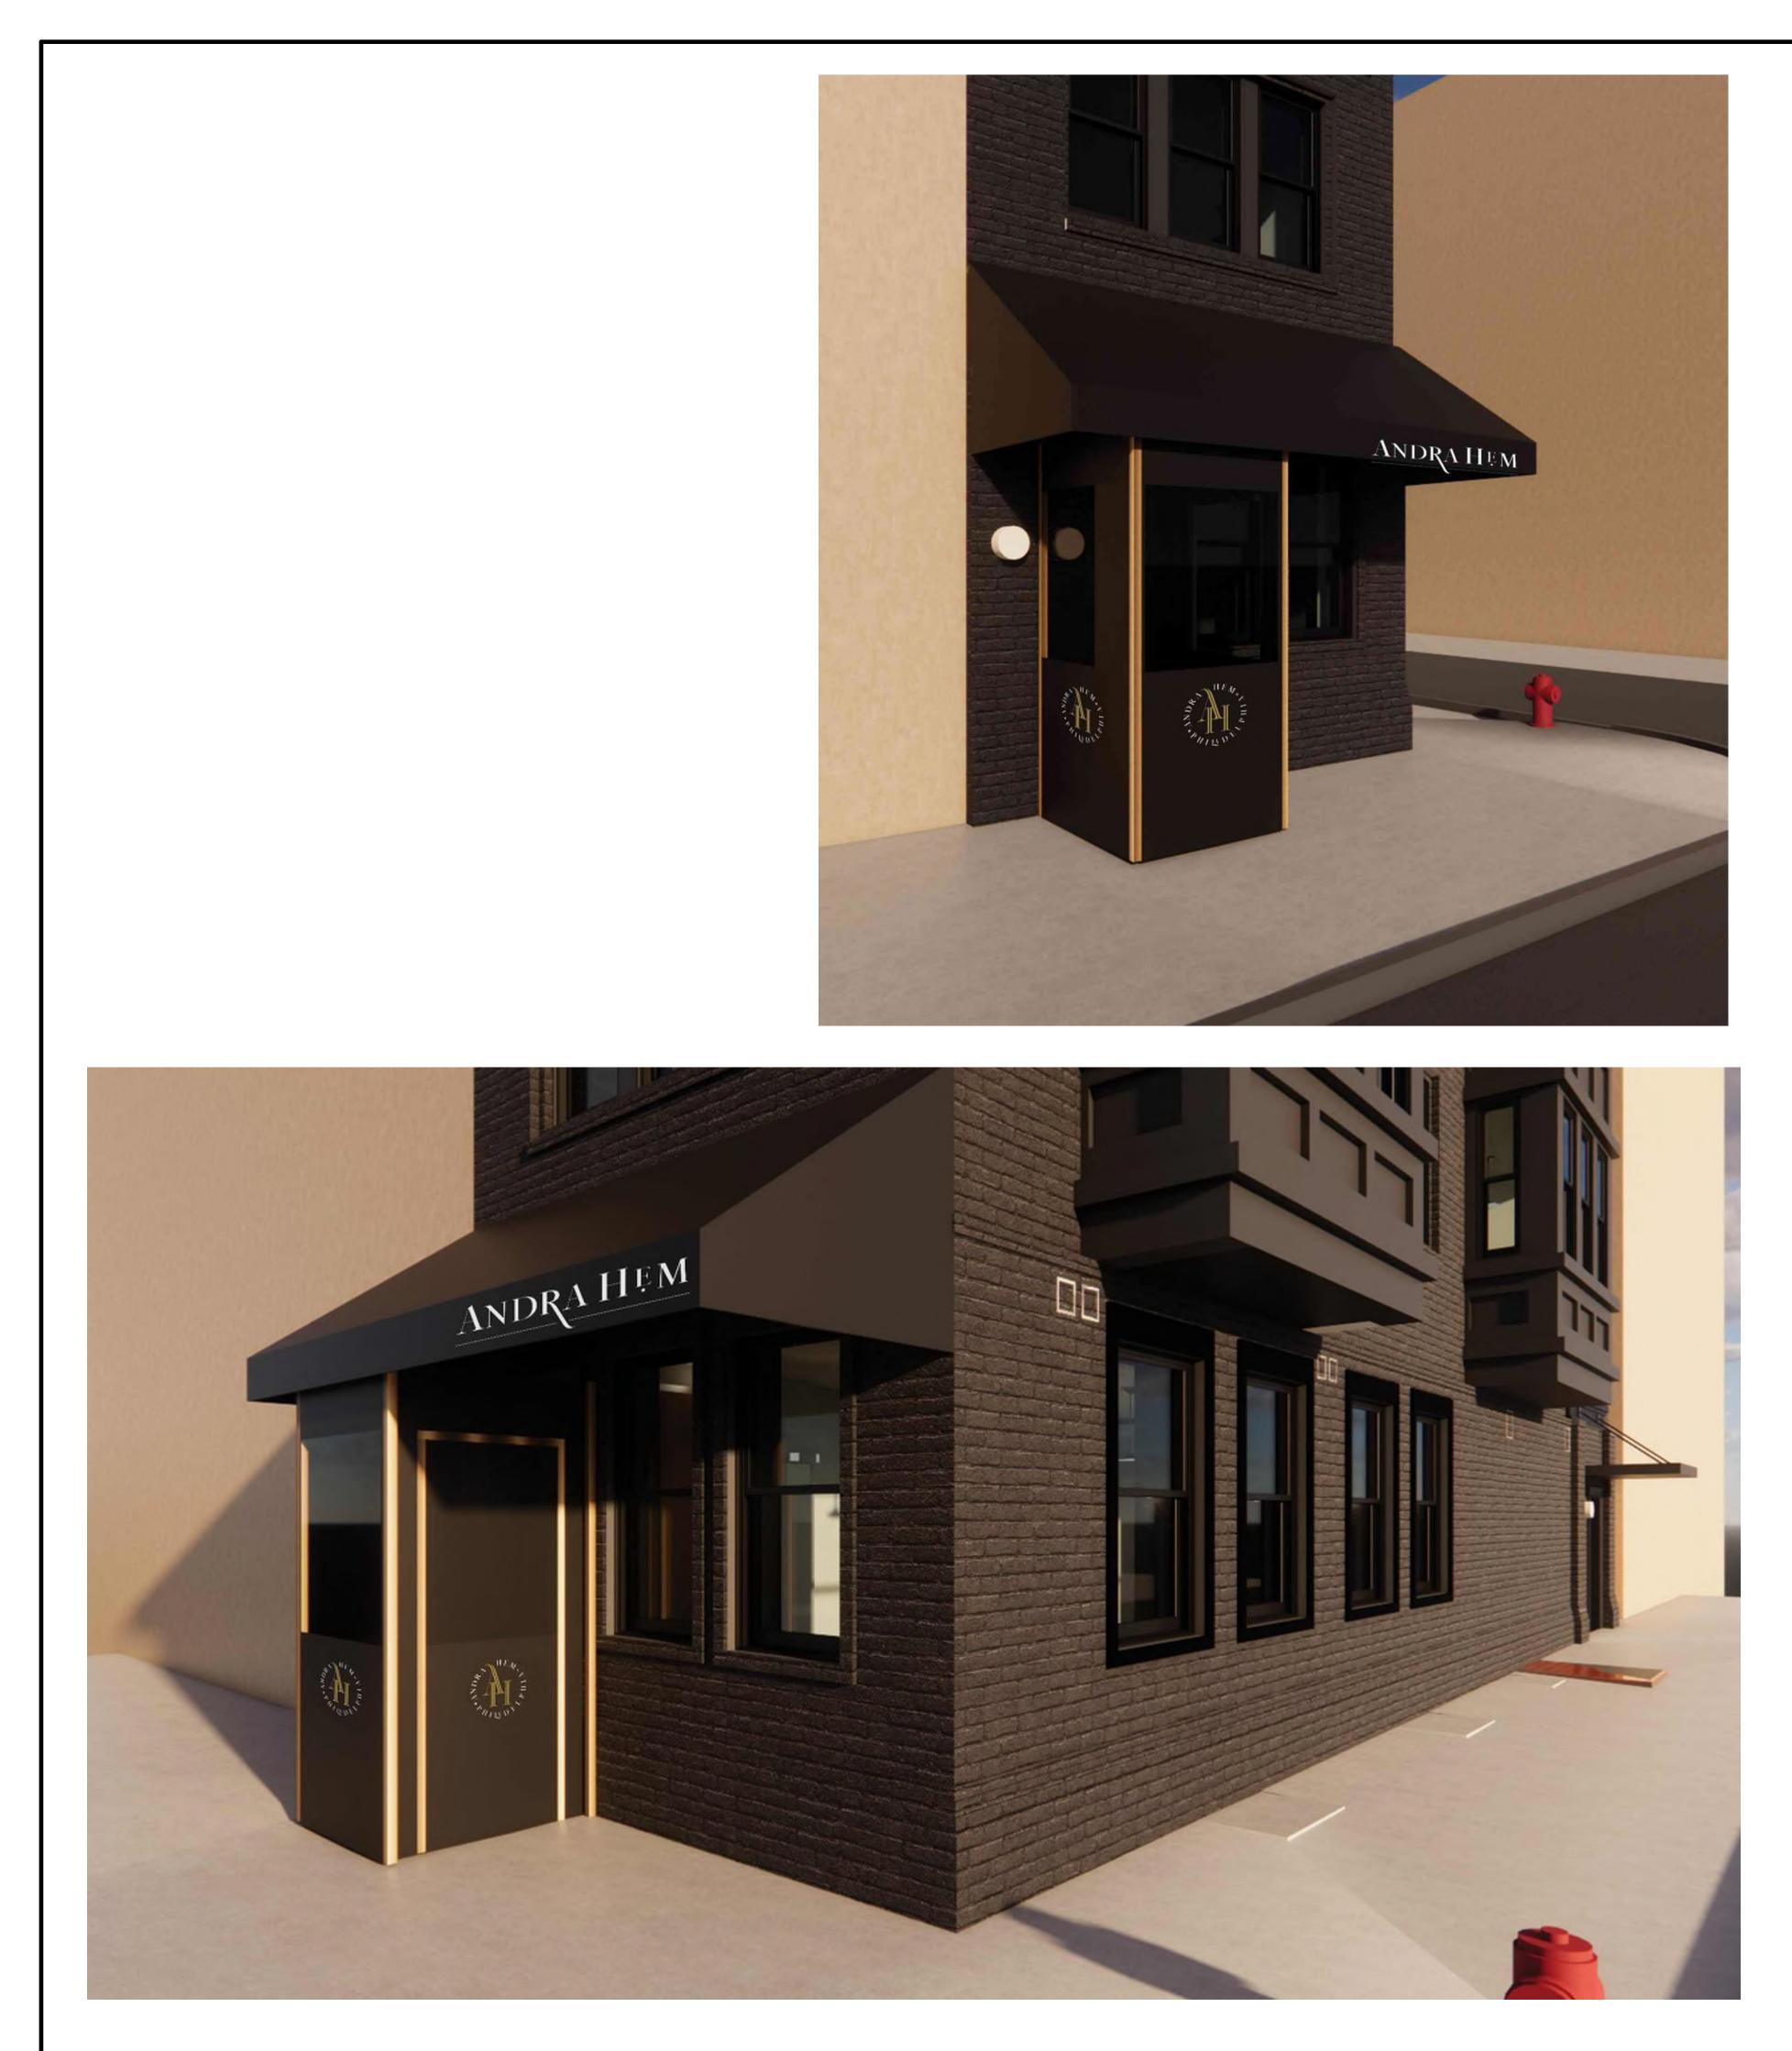

The awning & seasonal vestibule will be constructed of black awning fabric over a powdercoated aluminum frame and a clear vinyl lite at the vestibule door. The 16<sup>th</sup> Street awning will be the width of the building fronting 16<sup>th</sup> street and project as shown on the drawings. The seasonal vestibule will primarily be erected during winter months, and it will not impede on the minimum width required in the public right of way. The Owner currently has a seasonal vestibule installed, and is considering either a completely new assembly or refinishing the current vestibule framing and installing new fabric with the designated copy / signage area.

RENDERINGS

DRAWING TITLE