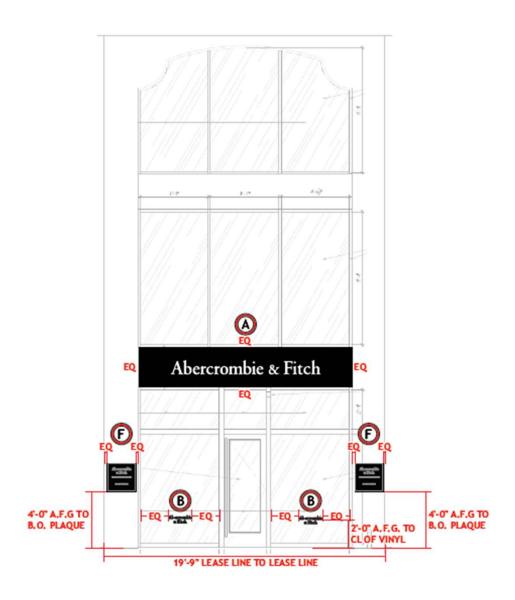

#### Proposed Front Elevation Detail

The proposed signage consists of:

- Non-Illuminated Plaque Signs (F in attached drawings) on either side of the front door. The signs will be:
  - o 2'x2' for a total of 4 sq ft of sign area for each of the two signs
  - Aluminum with a chemcast panel face and routed acrylic lettering and painted SW Tricom Black with a matte finish
  - Mounted such that the bottom edge is aligned to a height of 4' above grade
  - Mounted flush to the storefront wall with riv nuts and all thread fastened with silicone.