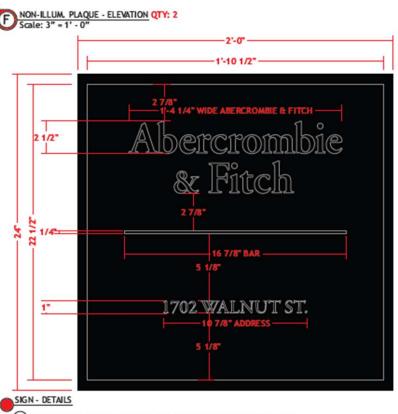

The proposed signage consists of:

- Non-Illuminated Plaque Signs (F in attached drawings) on either side of the front door. The signs will be:
  - o 2'x2' for a total of 4 sq ft of sign area for each of the two signs
  - Aluminum with a chemcast panel face and routed acrylic lettering and painted SW Tricom Black with a matte finish
  - Mounted such that the bottom edge is aligned to a height of 4' above grade
  - Mounted flush to the storefront wall with riv nuts and all thread fastened with silicone.

#### Sign F Detail

- (1) 3/4" X 3/4" ALUMINUM TUBE FRAME, PAINTED SW TRICORN BLACK, MATTE FINISH.
- 2 1/8" THICK ALUMINUM PANEL WELDED TO ALUMINUM FRAME, PAINTED SW TRICORN BLACK, MATTE FINISH.
- (3) 1/8" THICK CHEMCAST PANEL MOUNTED TO FACE OF ALUMINUM PANEL WITH ADHESIVE, PAINTED SW TRICORN BLACK, MATTE FINISH.
- 4 1/4" THICK ROUTED ACRYLIC LETTERS PAINTED SW TRICORN BLACK, MATTE FINISH. MOUNTED TO CHEMICAST PANEL WITH DOUBLE SIDED TAPE AND SILICONE.
- 3 3/8" THICK ROUTED ACRYLIC BORDER PAINTED SW TRICORN BLACK, MATTE FINISH. MOUNTED TO ALLIMINUM PANEL AND FRAME WITH SCREW THROUGH THE BACK.
- (6) PLAQUE SIGN MOUNTS FLUSH TO STOREFRONT WALL WITH RIV NUTS AND ALL THREAD THAT IS FASTENED WITH SILICONE.