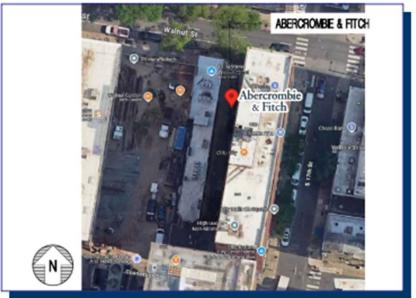

t door. The signs will be:
  - o 2'x2' for a total of 4 sq ft of sign area for each of the two signs
  - Aluminum with a chemcast panel face and routed acrylic lettering and painted SW Tricom Black with a matte finish
  - Mounted such that the bottom edge is aligned to a height of 4' above grade
  - Mounted flush to the storefront wall with riv nuts and all thread fastened with silicone.

Please note that exterior signs A & B depicted on the application materials were previously reviewed and approved by the Art Commission.

The Commission's Decision and all communication should come to me, Rei Mariman, at the email and phone number above.

Thank you,

Rachel (Rei) Mariman

Permit Coordinator, Permit Philly LLC

Rachel (Rei) Mariman

### Site and Key Plans

#### Site Plan



#### Key Plan



#### Facade



## View Right





View Left





#### Across the Street



Proposed Front Elevation Rendering



#### Proposed Front Elevation Detail



#### Sign F Detail



- (1) 3/4" X 3/4" ALUMINUM TUBE FRAME, PAINTED SW TRICORN BLACK, MATTE FINISH.
- 2 1/8" THICK ALUMINUM PANEL WELDED TO ALUMINUM FRAME, PAINTED SW TRICORN BLACK, MATTE FINISH.
- (3) 1/8" THICK CHEMCAST PANEL MOUNTED TO FACE OF ALUMINUM PANEL WITH ADHESIVE, PAINTED SW TRICORN BLACK, MATTE FINISH.
- 4 1/4" THICK ROUTED ACRYLIC LETTERS PAINTED SW TRICORN BLACK, MATTE FINISH. MOUNTED TO CHEMICAST PANEL WITH DOUBLE SIDED TAPE AND SILICONE.
- 3 3/8" THICK ROUTED ACRYLIC BORDER PAINTED SW TRICORN BLACK, MATTE FINISH. MOUNTED TO ALLIMINUM PANEL AND FRAME WITH SCREW THROUGH THE BACK.
- (6) PLAQUE SIGN MOUNTS FLUSH TO STOREFRO