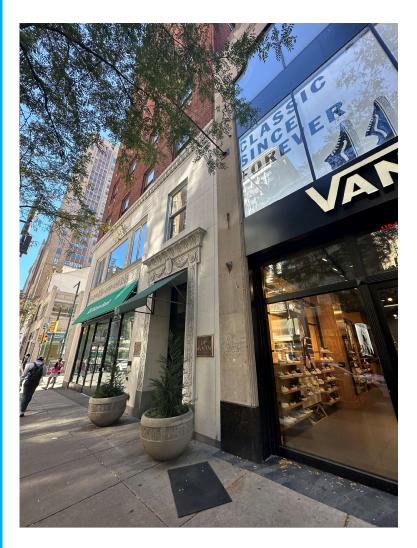

tal of 4 sq ft of sign area for each of the two signs
  - Aluminum with a chemcast panel face and routed acrylic lettering and painted SW Tricom Black with a matte finish
  - Mounted such that the bottom edge is aligned to a height of 4' above grade
  - Mounted flush to the storefront wall with riv nuts and all thread fastened with silicone.

Please note that exterior signs A & B depicted on the application materials were previously reviewed and approved by the Art Commission.

The Commission's Decision and all communication should come to me, Rei Mariman, at the email and phone number above.

Thank you,

Rachel (Rei) Mariman

Permit Coordinator, Permit Philly LLC

Rachel (Rei) Mariman

### Site and Key Plans

#### Site Plan



#### Key Plan



#### Facade



## View Right





View Left





#### Across the Street



Proposed Front Elevation Rendering



#### Proposed Front Elevation Detail



#### Sign F Detail



- (1) 3/4" X 3/4" ALUMINUM TUBE FRAME, PAINTED SW TRICORN BLACK, MATTE FINISH.
- 2 1/8" THICK ALUMINUM PANEL WELDED TO ALUMINUM FRAME, PAINTED SW TRICORN BLACK, MATTE FINISH.
- (3) 1/8" THICK CHEMCAST PANEL MOUNTED TO FACE OF ALUMINUM PANEL WITH ADHESIVE, PAINTED SW TRICORN BLACK, MATTE FINISH.
- 4 1/4" THICK ROUTED ACRYLIC LETTERS PAINTED SW TRICORN BLACK, MATTE FINISH. MOUNTED TO CHEMICAST PANEL WITH DOUBLE SIDED TAPE AND SILICONE.
- 3 3/8" THICK ROUTED ACRYLIC BORDER PAINTED SW TRICORN BLACK, MATTE FINISH. MOUNTED TO ALLIMINUM PANEL AND FRAME WITH SCREW THROUGH THE BACK.
- (6) PLAQUE SIGN MOUNTS FLUSH TO STOREFRONT WALL WITH RIV NUTS AND ALL THREAD THAT IS FA