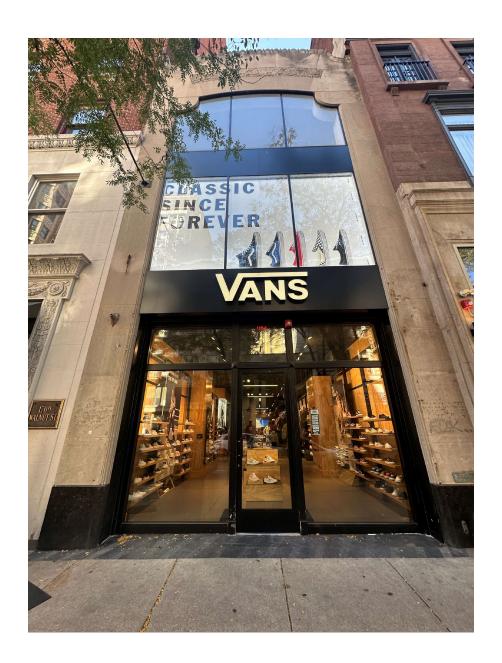

ns will be:
  - o 2'x2' for a total of 4 sq ft of sign area for each of the two signs
  - Aluminum with a chemcast panel face and routed acrylic lettering and painted SW Tricom Black with a matte finish
  - Mounted such that the bottom edge is aligned to a height of 4' above grade
  - Mounted flush to the storefront wall with riv nuts and all thread fastened with silicone.

Please note that exterior signs A & B depicted on the application materials were previously reviewed and approved by the Art Commission.

The Commission's Decision and all communication should come to me, Rei Mariman, at the email and phone number above.

Thank you,

Rachel (Rei) Mariman

Permit Coordinator, Permit Philly LLC

Rachel (Rei) Mariman

### Site and Key Plans

#### Site Plan



#### Key Plan



#### Facade



## View Right





View Left





#### Across the Street



Proposed Front Elevation Rendering



#### Proposed Front Elevation Detail



#### Sign F Detail



- (1) 3/4" X 3/4" ALUMINUM TUBE FRAME, PAINTED SW TRICORN BLACK, MATTE FINISH.
- 2 1/8" THICK ALUMINUM PANEL WELDED TO ALUMINUM FRAME, PAINTED SW TRICORN BLACK, MATTE FINISH.
- (3) 1/8" THICK CHEMCAST PANEL MOUNTED TO FACE OF ALUMINUM PANEL WITH ADHESIVE, PAINTED SW TRICORN BLACK, MATTE FINISH.
- 4 1/4" THICK ROUTED ACRYLIC LETTERS PAINTED SW TRICORN BLACK, MATTE FINISH. MOUNTED TO CHEMICAST PANEL WITH DOUBLE SIDED TAPE AND SILICONE.
- 3 3/8" THICK ROUTED ACRYLIC BORDER PAINTED SW TRICORN BLACK, MATTE FINISH. MOUNTED TO ALLIMINUM PANEL AND FRAME WITH SCREW THROUGH THE BACK.
- (6) PLAQUE SIGN MOUNTS FLUSH TO STOREFRONT WALL WITH RI