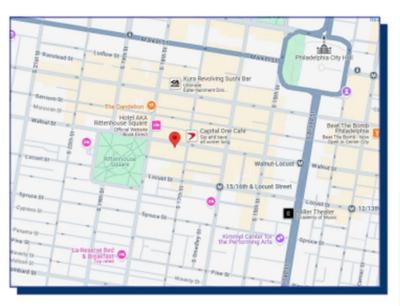

side of the front door. The signs will be:
  - o 2'x2' for a total of 4 sq ft of sign area for each of the two signs
  - Aluminum with a chemcast panel face and routed acrylic lettering and painted SW Tricom Black with a matte finish
  - Mounted such that the bottom edge is aligned to a height of 4' above grade
  - Mounted flush to the storefront wall with riv nuts and all thread fastened with silicone.

Please note that exterior signs A & B depicted on the application materials were previously reviewed and approved by the Art Commission.

The Commission's Decision and all communication should come to me, Rei Mariman, at the email and phone number above.

Thank you,

Rachel (Rei) Mariman

Permit Coordinator, Permit Philly LLC

Rachel (Rei) Mariman

### Site and Key Plans

#### Site Plan



#### Key Plan



#### Facade



## View Right





View Left





#### Across the Street



Proposed Front Elevation Rendering



#### Proposed Front Elevation Detail



#### Sign F Detail



- (1) 3/4" X 3/4" ALUMINUM TUBE FRAME, PAINTED SW TRICORN BLACK, MATTE FINISH.
- 2 1/8" THICK ALUMINUM PANEL WELDED TO ALUMINUM FRAME, PAINTED SW TRICORN BLACK, MATTE FINISH.
- (3) 1/8" THICK CHEMCAST PANEL MOUNTED TO FACE OF ALUMINUM PANEL WITH ADHESIVE, PAINTED SW TRICORN BLACK, MATTE FINISH.
- 4 1/4" THICK ROUTED ACRYLIC LETTERS PAINTED SW TRICORN BLACK, MATTE FINISH. MOUNTED TO CHEMICAST PANEL WITH DOUBLE SIDED TAPE AND SILICONE.
- 3 3/8" THICK ROUTED ACRYLIC BORDER PAINTED SW TRICORN BLACK, MATTE FINISH. MOUNTED TO ALLIMINUM PANEL AND FRAME WITH SCREW THROUGH THE BACK.
- (6) PLAQUE SIGN MOUNTS