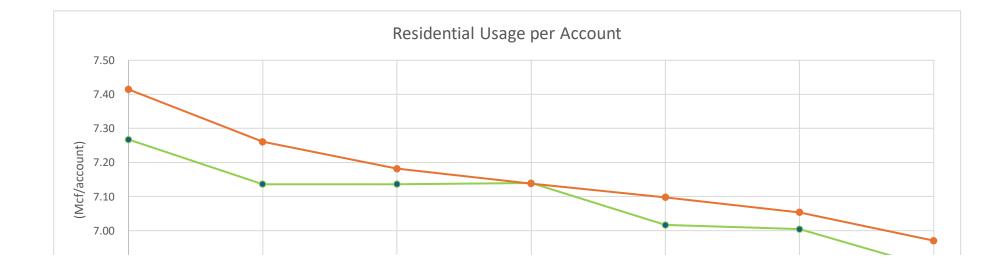

## Purpose:

Based on historical data provide a comparison of the Public Advocate proposed water sales per account projection methodology (Historical three-year average projected based on three-year average annual growth rate) with actual results.

| Line                 | Description                                                                                                                                                                                                    | 2015      | 2016      | 2017      | 2018                                         | 2019                                         | 2020                                        | 2021                                                | 2022                                                 | 2023                                                 | 2024                                                 |
|----------------------|----------------------------------------------------------------------------------------------------------------------------------------------------------------------------------------------------------------|-----------|-----------|-----------|----------------------------------------------|----------------------------------------------|---------------------------------------------|-----------------------------------------------------|------------------------------------------------------|------------------------------------------------------|------------------------------------------------------|
|                      | 23003.                                                                                                                                                                                                         |           |           |           |                                              |                                              |                                             |                                                     | <del></del>                                          |                                                      |                                                      |
|                      | General Service - Residential                                                                                                                                                                                  |           |           |           |                                              |                                              |                                             |                                                     |                                                      |                                                      |                                                      |
| 1                    | Water - Billed Volume (Mcf) 5/8" Meter                                                                                                                                                                         | 2,864,109 | 2,794,005 | 2,773,962 | 2,740,574                                    | 2,656,052                                    | 2,643,962                                   | 2,691,813                                           | 2,658,509                                            | 2,624,958                                            | 2,619,148                                            |
| 2                    | > 5/8" Meter                                                                                                                                                                                                   | 356,604   | 352,830   | 361,200   | 358,904                                      | 358,036                                      | 365,628                                     | 388,632                                             | 394,841                                              | 402,629                                              | 391,607                                              |
| 3                    | Total General Service (Residential)                                                                                                                                                                            | 3,220,713 | 3,146,835 | 3,135,162 | 3,099,478                                    | 3,014,087                                    | 3,009,590                                   | 3,080,445                                           | 3,053,350                                            | 3,027,588                                            | 3,010,755                                            |
|                      | Accounts                                                                                                                                                                                                       |           |           |           |                                              |                                              |                                             |                                                     |                                                      |                                                      |                                                      |
| 4                    | 5/8" Meter                                                                                                                                                                                                     | 403,992   | 410,847   | 411,896   | 418,816                                      | 413,482                                      | 411,877                                     | 420,516                                             | 422,630                                              | 418,466                                              | 421,790                                              |
| 5                    | > 5/8" Meter                                                                                                                                                                                                   | 4,827     | 5,524     | 6,670     | 7,688                                        | 8,885                                        | 9,851                                       | 10,962                                              | 12,542                                               | 13,802                                               | 15,183                                               |
| 6                    | Total General Service (Residential)                                                                                                                                                                            | 408,819   | 416,371   | 418,566   | 426,504                                      | 422,367                                      | 421,728                                     | 431,478                                             | 435,172                                              | 432,268                                              | 436,973                                              |
|                      | Average Usage per Account (Mcf/Account)                                                                                                                                                                        |           |           |           |                                              |                                              |                                             |                                                     |                                                      |                                                      |                                                      |
| 7                    | 5/8" Meter                                                                                                                                                                                                     | 7.09      | 6.80      | 6.73      | 6.54                                         | 6.42                                         | 6.42                                        | 6.40                                                | 6.29                                                 | 6.27                                                 | 6.21                                                 |
| 8                    | > 5/8" Meter                                                                                                                                                                                                   | 73.88     | 63.87     | 54.15     | 46.68                                        | 40.30                                        | 37.12                                       | 35.45                                               | 31.48                                                | 29.17                                                | 25.79                                                |
| 9                    | Total General Service (Residential)                                                                                                                                                                            | 7.88      | 7.56      | 7.49      | 7.27                                         | 7.14                                         | 7.14                                        | 7.14                                                | 7.02                                                 | 7.00                                                 | 6.89                                                 |
|                      | TOTAL RETAIL                                                                                                                                                                                                   |           |           |           |                                              |                                              |                                             |                                                     |                                                      |                                                      |                                                      |
| 10                   | Water - Billed Volume (Mcf)                                                                                                                                                                                    | 6,214,832 | 6,139,002 | 6,094,673 | 5,956,039                                    | 5,904,975                                    | 5,833,763                                   | 5,681,907                                           | 5,820,175                                            | 5,826,662                                            | 5,671,351                                            |
| 11                   | Accounts                                                                                                                                                                                                       | 479,091   | 487,410   | 491,817   | 500,583                                      | 498,048                                      | 496,034                                     | 505,996                                             | 510,960                                              | 507,709                                              | 512,937                                              |
| 12                   | Average Usage per Account (Mcf/Account)                                                                                                                                                                        | 12.97     | 12.60     | 12.39     | 11.90                                        | 11.86                                        | 11.76                                       | 11.23                                               | 11.39                                                | 11.48                                                | 11.06                                                |
|                      |                                                                                                                                                                                                                | 2015      | 2016      | 2017      | 2018                                         | 2019                                         | 2020                                        | 2021                                                | 2022                                                 | 2023                                                 | 2024                                                 |
|                      | Total Residential Usage per Account                                                                                                                                                                            |           |           |           |                                              |                                              |                                             |                                                     |                                                      |                                                      |                                                      |
| L3                   | Actual                                                                                                                                                                                                         | 7.88      | 7.56      | 7.49      | 7.27                                         | 7.14                                         | 7.14                                        | 7.14                                                | 7.02                                                 | 7.00                                                 | 6.89                                                 |
| 1 /1                 | Data Based on Public Advocate Proposed Projection Method                                                                                                                                                       |           |           |           |                                              |                                              |                                             |                                                     |                                                      |                                                      |                                                      |
| .4                   |                                                                                                                                                                                                                |           |           |           | 7.41                                         | 7.26                                         | 7.18                                        | 7.14                                                | 7.10                                                 | 7.05                                                 | 6.97                                                 |
| 14                   | Total Usage per Account                                                                                                                                                                                        |           |           |           | 7.41                                         | 7.26                                         | 7.18                                        |                                                     |                                                      |                                                      |                                                      |
|                      | Total Usage per Account  Actual                                                                                                                                                                                | 12.97     | 12.60     | 12.39     | 7.41<br>11.90                                | 7.26<br>11.86                                | 7.18<br>11.76                               |                                                     |                                                      |                                                      | 6.97                                                 |
| i                    | - 1                                                                                                                                                                                                            | 12.97     | 12.60     | 12.39     |                                              |                                              |                                             | 7.14                                                | 7.10                                                 | 7.05                                                 | 6.97<br>11.06                                        |
| 5                    | Actual                                                                                                                                                                                                         | 12.97     | 12.60     | 12.39     | 11.90                                        | 11.86                                        | 11.76                                       | 7.14<br>11.23                                       | 7.10<br>11.39                                        | 7.05<br>11.48                                        | 6.97<br>11.06                                        |
| 15                   | Actual Data Based on Public Advocate Proposed Projection Method  Growth Factor Calculations Residential Usage                                                                                                  | 12.97     | 12.60     | 12.39     | 11.90<br>12.15                               | 11.86<br>12.03                               | 11.76<br>11.84                              | 7.14<br>11.23<br>11.61                              | 7.10<br>11.39<br>11.46                               | 7.05<br>11.48<br>11.37                               | 6.97<br>11.06<br>11.31                               |
| .5<br>.6             | Actual Data Based on Public Advocate Proposed Projection Method  Growth Factor Calculations Residential Usage BV formula - 3 Year Average Growth                                                               | 12.97     | 12.60     | 12.39     | 11.90<br>12.15<br>-2.65%                     | 11.86<br>12.03<br>-1.90%                     | 11.76<br>11.84<br>-1.60%                    | 7.14<br>11.23<br>11.61<br>-0.59%                    | 7.10<br>11.39<br>11.46                               | 7.05<br>11.48<br>11.37<br>-0.62%                     | 6.97<br>11.06<br>11.31<br>-1.18%                     |
| 5<br>6<br>7<br>8     | Actual Data Based on Public Advocate Proposed Projection Method  Growth Factor Calculations Residential Usage BV formula - 3 Year Average Growth Annual % Change                                               | 12.97     | 12.60     | 12.39     | 11.90<br>12.15<br>-2.65%<br>-2.98%           | 11.86<br>12.03<br>-1.90%<br>-1.80%           | 11.76<br>11.84<br>-1.60%<br>0.00%           | 7.14<br>11.23<br>11.61<br>-0.59%<br>0.04%           | 7.10<br>11.39<br>11.46<br>-0.56%<br>-1.72%           | 7.05<br>11.48<br>11.37<br>-0.62%<br>-0.18%           | 6.97<br>11.06<br>11.31<br>-1.18%<br>-1.63%           |
| 5<br>6<br>7<br>8     | Actual Data Based on Public Advocate Proposed Projection Method  Growth Factor Calculations Residential Usage BV formula - 3 Year Average Growth Annual % Change 3 year Average of Annual % change             | 12.97     | 12.60     | 12.39     | 11.90<br>12.15<br>-2.65%                     | 11.86<br>12.03<br>-1.90%                     | 11.76<br>11.84<br>-1.60%                    | 7.14<br>11.23<br>11.61<br>-0.59%                    | 7.10<br>11.39<br>11.46                               | 7.05<br>11.48<br>11.37<br>-0.62%                     | 6.97<br>11.06<br>11.31<br>-1.18%<br>-1.63%           |
| 16<br>17<br>18<br>19 | Actual Data Based on Public Advocate Proposed Projection Method  Growth Factor Calculations Residential Usage BV formula - 3 Year Average Growth Annual % Change                                               | 12.97     | 12.60     | 12.39     | 11.90<br>12.15<br>-2.65%<br>-2.98%           | 11.86<br>12.03<br>-1.90%<br>-1.80%           | 11.76<br>11.84<br>-1.60%<br>0.00%           | 7.14  11.23 11.61  -0.59%  0.04% -0.59%  -1.91%     | 7.10<br>11.39<br>11.46<br>-0.56%<br>-1.72%           | 7.05  11.48 11.37  -0.62% -0.18% -0.62% -0.81%       | 6.97<br>11.06<br>11.31<br>-1.18%<br>-1.63%<br>-1.18% |
| 15<br>16<br>17<br>18 | Actual Data Based on Public Advocate Proposed Projection Method  Growth Factor Calculations Residential Usage BV formula - 3 Year Average Growth Annual % Change 3 year Average of Annual % change Total Usage | 12.97     | 12.60     | 12.39     | 11.90<br>12.15<br>-2.65%<br>-2.98%<br>-2.98% | 11.86<br>12.03<br>-1.90%<br>-1.80%<br>-2.39% | 11.76<br>11.84<br>-1.60%<br>0.00%<br>-1.59% | 7.14<br>11.23<br>11.61<br>-0.59%<br>0.04%<br>-0.59% | 7.10<br>11.39<br>11.46<br>-0.56%<br>-1.72%<br>-0.56% | 7.05<br>11.48<br>11.37<br>-0.62%<br>-0.18%<br>-0.62% | 6.97                                                 |