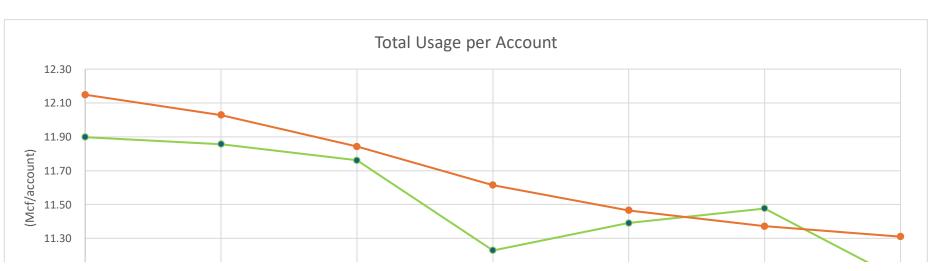

## Purpose:

Based on historical data provide a comparison of the Public Advocate proposed water sales per account projection methodology (Historical three-year average projected based on three-year average annual growth rate) with actual results.

| Line                 | Description                                                                                                                                                                                                    | 2015      | 2016      | 2017      | 2018                                         | 2019                                         | 2020                                        | 2021                                                | 2022                                                 | 2023                                                 | 2024                                                 |
|----------------------|----------------------------------------------------------------------------------------------------------------------------------------------------------------------------------------------------------------|-----------|-----------|-----------|----------------------------------------------|----------------------------------------------|---------------------------------------------|-----------------------------------------------------|------------------------------------------------------|------------------------------------------------------|------------------------------------------------------|
|                      | 23003.                                                                                                                                                                                                         |           |           |           |                                              |                                              |                                             |                                                     | <del></del>                                          |                                                      |                                                      |
|                      | General Service - Residential                                                                                                                                                                                  |           |           |           |                                              |                                              |                                             |                                                     |                                                      |                                                      |                                                      |
| 1                    | Water - Billed Volume (Mcf) 5/8" Meter                                                                                                                                                                         | 2,864,109 | 2,794,005 | 2,773,962 | 2,740,574                                    | 2,656,052                                    | 2,643,962                                   | 2,691,813                                           | 2,658,509                                            | 2,624,958                                            | 2,619,148                                            |
| 2                    | > 5/8" Meter                                                                                                                                                                                                   | 356,604   | 352,830   | 361,200   | 358,904                                      | 358,036                                      | 365,628                                     | 388,632                                             | 394,841                                              | 402,629                                              | 391,607                                              |
| 3                    | Total General Service (Residential)                                                                                                                                                                            | 3,220,713 | 3,146,835 | 3,135,162 | 3,099,478                                    | 3,014,087                                    | 3,009,590                                   | 3,080,445                                           | 3,053,350                                            | 3,027,588                                            | 3,010,755                                            |
|                      | Accounts                                                                                                                                                                                                       |           |           |           |                                              |                                              |                                             |                                                     |                                                      |                                                      |                                                      |
| 4                    | 5/8" Meter                                                                                                                                                                                                     | 403,992   | 410,847   | 411,896   | 418,816                                      | 413,482                                      | 411,877                                     | 420,516                                             | 422,630                                              | 418,466                                              | 421,790                                              |
| 5                    | > 5/8" Meter                                                                                                                                                                                                   | 4,827     | 5,524     | 6,670     | 7,688                                        | 8,885                                        | 9,851                                       | 10,962                                              | 12,542                                               | 13,802                                               | 15,183                                               |
| 6                    | Total General Service (Residential)                                                                                                                                                                            | 408,819   | 416,371   | 418,566   | 426,504                                      | 422,367                                      | 421,728                                     | 431,478                                             | 435,172                                              | 432,268                                              | 436,973                                              |
|                      | Average Usage per Account (Mcf/Account)                                                                                                                                                                        |           |           |           |                                              |                                              |                                             |                                                     |                                                      |                                                      |                                                      |
| 7                    | 5/8" Meter                                                                                                                                                                                                     | 7.09      | 6.80      | 6.73      | 6.54                                         | 6.42                                         | 6.42                                        | 6.40                                                | 6.29                                                 | 6.27                                                 | 6.21                                                 |
| 8                    | > 5/8" Meter                                                                                                                                                                                                   | 73.88     | 63.87     | 54.15     | 46.68                                        | 40.30                                        | 37.12                                       | 35.45                                               | 31.48                                                | 29.17                                                | 25.79                                                |
| 9                    | Total General Service (Residential)                                                                                                                                                                            | 7.88      | 7.56      | 7.49      | 7.27                                         | 7.14                                         | 7.14                                        | 7.14                                                | 7.02                                                 | 7.00                                                 | 6.89                                                 |
|                      | TOTAL RETAIL                                                                                                                                                                                                   |           |           |           |                                              |                                              |                                             |                                                     |                                                      |                                                      |                                                      |
| 10                   | Water - Billed Volume (Mcf)                                                                                                                                                                                    | 6,214,832 | 6,139,002 | 6,094,673 | 5,956,039                                    | 5,904,975                                    | 5,833,763                                   | 5,681,907                                           | 5,820,175                                            | 5,826,662                                            | 5,671,351                                            |
| 11                   | Accounts                                                                                                                                                                                                       | 479,091   | 487,410   | 491,817   | 500,583                                      | 498,048                                      | 496,034                                     | 505,996                                             | 510,960                                              | 507,709                                              | 512,937                                              |
| 12                   | Average Usage per Account (Mcf/Account)                                                                                                                                                                        | 12.97     | 12.60     | 12.39     | 11.90                                        | 11.86                                        | 11.76                                       | 11.23                                               | 11.39                                                | 11.48                                                | 11.06                                                |
|                      |                                                                                                                                                                                                                | 2015      | 2016      | 2017      | 2018                                         | 2019                                         | 2020                                        | 2021                                                | 2022                                                 | 2023                                                 | 2024                                                 |
|                      | Total Residential Usage per Account                                                                                                                                                                            |           |           |           |                                              |                                              |                                             |                                                     |                                                      |                                                      |                                                      |
| L3                   | Actual                                                                                                                                                                                                         | 7.88      | 7.56      | 7.49      | 7.27                                         | 7.14                                         | 7.14                                        | 7.14                                                | 7.02                                                 | 7.00                                                 | 6.89                                                 |
| 1 /1                 | Data Based on Public Advocate Proposed Projection Method                                                                                                                                                       |           |           |           |                                              |                                              |                                             |                                                     |                                                      |                                                      |                                                      |
| .4                   |                                                                                                                                                                                                                |           |           |           | 7.41                                         | 7.26                                         | 7.18                                        | 7.14                                                | 7.10                                                 | 7.05                                                 | 6.97                                                 |
| 14                   | Total Usage per Account                                                                                                                                                                                        |           |           |           | 7.41                                         | 7.26                                         | 7.18                                        |                                                     |                                                      |                                                      |                                                      |
|                      | Total Usage per Account  Actual                                                                                                                                                                                | 12.97     | 12.60     | 12.39     | 7.41<br>11.90                                | 7.26<br>11.86                                | 7.18<br>11.76                               |                                                     |                                                      |                                                      | 6.97                                                 |
| i                    | - 1                                                                                                                                                                                                            | 12.97     | 12.60     | 12.39     |                                              |                                              |                                             | 7.14                                                | 7.10                                                 | 7.05                                                 | 6.97<br>11.06                                        |
| 5                    | Actual                                                                                                                                                                                                         | 12.97     | 12.60     | 12.39     | 11.90                                        | 11.86                                        | 11.76                                       | 7.14<br>11.23                                       | 7.10<br>11.39                                        | 7.05<br>11.48                                        | 6.97<br>11.06                                        |
| 15                   | Actual Data Based on Public Advocate Proposed Projection Method  Growth Factor Calculations Residential Usage                                                                                                  | 12.97     | 12.60     | 12.39     | 11.90<br>12.15                               | 11.86<br>12.03                               | 11.76<br>11.84                              | 7.14<br>11.23<br>11.61                              | 7.10<br>11.39<br>11.46                               | 7.05<br>11.48<br>11.37                               | 6.97<br>11.06<br>11.31                               |
| .5<br>.6             | Actual Data Based on Public Advocate Proposed Projection Method  Growth Factor Calculations Residential Usage BV formula - 3 Year Average Growth                                                               | 12.97     | 12.60     | 12.39     | 11.90<br>12.15<br>-2.65%                     | 11.86<br>12.03<br>-1.90%                     | 11.76<br>11.84<br>-1.60%                    | 7.14<br>11.23<br>11.61<br>-0.59%                    | 7.10<br>11.39<br>11.46                               | 7.05<br>11.48<br>11.37<br>-0.62%                     | 6.97<br>11.06<br>11.31<br>-1.18%                     |
| 5<br>6<br>7<br>8     | Actual Data Based on Public Advocate Proposed Projection Method  Growth Factor Calculations Residential Usage BV formula - 3 Year Average Growth Annual % Change                                               | 12.97     | 12.60     | 12.39     | 11.90<br>12.15<br>-2.65%<br>-2.98%           | 11.86<br>12.03<br>-1.90%<br>-1.80%           | 11.76<br>11.84<br>-1.60%<br>0.00%           | 7.14<br>11.23<br>11.61<br>-0.59%<br>0.04%           | 7.10<br>11.39<br>11.46<br>-0.56%<br>-1.72%           | 7.05<br>11.48<br>11.37<br>-0.62%<br>-0.18%           | 6.97<br>11.06<br>11.31<br>-1.18%<br>-1.63%           |
| 5<br>6<br>7<br>8     | Actual Data Based on Public Advocate Proposed Projection Method  Growth Factor Calculations Residential Usage BV formula - 3 Year Average Growth Annual % Change 3 year Average of Annual % change             | 12.97     | 12.60     | 12.39     | 11.90<br>12.15<br>-2.65%                     | 11.86<br>12.03<br>-1.90%                     | 11.76<br>11.84<br>-1.60%                    | 7.14<br>11.23<br>11.61<br>-0.59%                    | 7.10<br>11.39<br>11.46                               | 7.05<br>11.48<br>11.37<br>-0.62%                     | 6.97<br>11.06<br>11.31<br>-1.18%<br>-1.63%           |
| 16<br>17<br>18<br>19 | Actual Data Based on Public Advocate Proposed Projection Method  Growth Factor Calculations Residential Usage BV formula - 3 Year Average Growth Annual % Change                                               | 12.97     | 12.60     | 12.39     | 11.90<br>12.15<br>-2.65%<br>-2.98%           | 11.86<br>12.03<br>-1.90%<br>-1.80%           | 11.76<br>11.84<br>-1.60%<br>0.00%           | 7.14  11.23 11.61  -0.59%  0.04% -0.59%  -1.91%     | 7.10<br>11.39<br>11.46<br>-0.56%<br>-1.72%           | 7.05  11.48 11.37  -0.62% -0.18% -0.62% -0.81%       | 6.97<br>11.06<br>11.31<br>-1.18%<br>-1.63%<br>-1.18% |
| 15<br>16<br>17<br>18 | Actual Data Based on Public Advocate Proposed Projection Method  Growth Factor Calculations Residential Usage BV formula - 3 Year Average Growth Annual % Change 3 year Average of Annual % change Total Usage | 12.97     | 12.60     | 12.39     | 11.90<br>12.15<br>-2.65%<br>-2.98%<br>-2.98% | 11.86<br>12.03<br>-1.90%<br>-1.80%<br>-2.39% | 11.76<br>11.84<br>-1.60%<br>0.00%<br>-1.59% | 7.14<br>11.23<br>11.61<br>-0.59%<br>0.04%<br>-0.59% | 7.10<br>11.39<br>11.46<br>-0.56%<br>-1.72%<br>-0.56% | 7.05<br>11.48<br>11.37<br>-0.62%<br>-0.18%<br>-0.62% | 6.97                                                 |