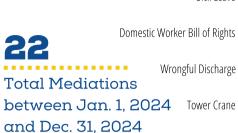

#### Office of Worker Protections

Total Cases Closed between Jan. 1, 2024 and Dec. 31, 2024

10

**Total Violations** between Jan. 1, 2024 and Dec. 31, 2024

Total events between Jan. 1, 2024 and Dec. 31, 2024