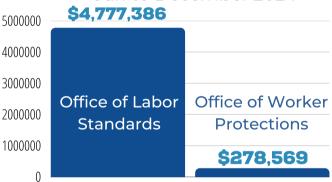

#### Labor Policy and Compliance Unit Overview

\$5,055,955 22

Total Finances Recovered Total Staff

62 11

11 2000000
Total Laws Enforced 1000000

Total Finances Recovered Jan to December 2024

Fiscal Year 2024 Operating Budget is available online here.