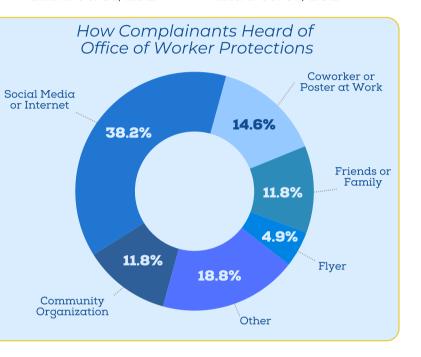

#### Office of Worker Protections

327

Total Violations

Total Complaints Filed between Jan. 1, 2024 and Dec. 31, 2024

1,456

Total Inquiries between Jan. 1, 2024 and Dec. 31, 2024