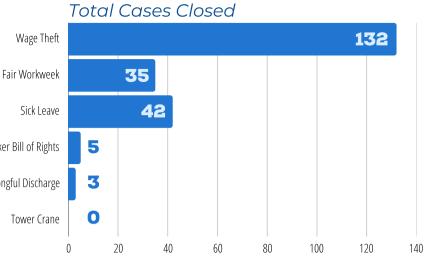

#### Office of Worker Protections

Total Cases Closed between Jan. 1, 2024 and Dec. 31, 2024

10

**Total Violations** between Jan. 1, 2024 and Dec. 31, 2024

Total events between Jan. 1, 2024 and Dec. 31, 2024