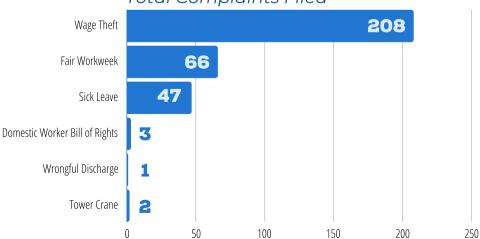

#### Office of Worker Protections

327

Total Violations

Total Complaints Filed between Jan. 1, 2024 and Dec. 31, 2024

1,456

Total Inquiries between Jan. 1, 2024 and Dec. 31, 2024

#### Total Complaints Filed