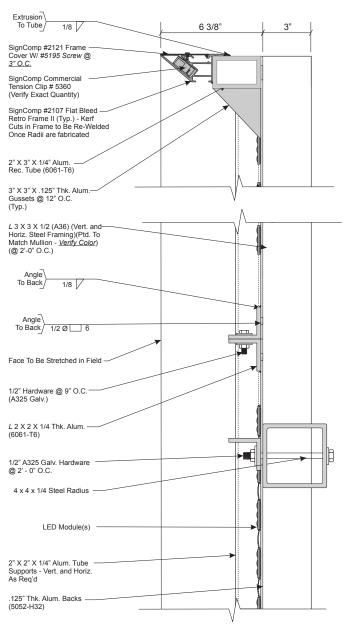

TYPICAL CHANNEL LETTER SECTION 2 1:23-15 2:14-15 2:5-16 02:03-16 02:16-16

| TITLE   |                                        | DWG BY | DATE     | DATE     | REVISION                | BY  |
|---------|----------------------------------------|--------|----------|----------|-------------------------|-----|
|         | FS Investments                         | PEM    | 03.04.25 | 04.17.25 | Revised Option 1B (E01) | PEM |
| ADDRESS |                                        |        | DWG NUM  | 05.02.25 | Removed Option 1        | PEM |
|         | FS Investments                         | LBL    | A40481   | 05.06.25 | Added Page 5            | PEM |
|         | 3025 John F Kenn<br>Philadelphia, PA 1 | •      | SHEET 7  |          |                         |     |