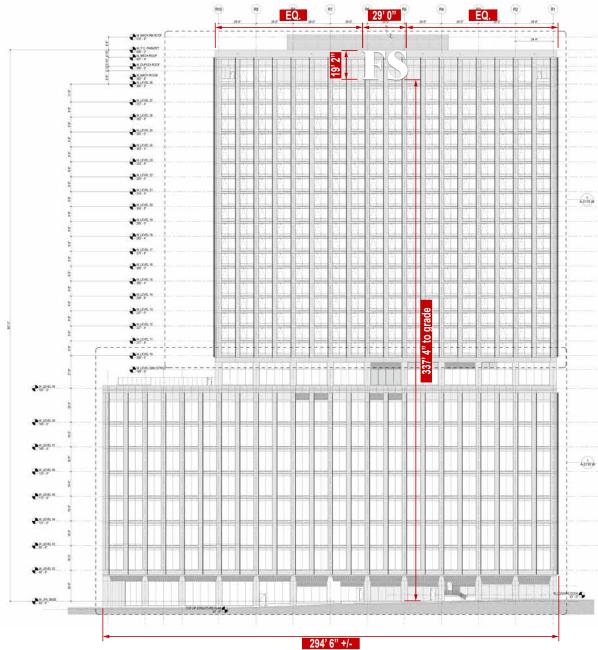

#### Proposed

Signs Rendered Proportional to the Photo

| TITLE   |                                        | DWG BY | DATE     | DATE     | REVISION                | BY  |
|---------|----------------------------------------|--------|----------|----------|-------------------------|-----|
|         | FS Investments                         | PEM    | 03.04.25 | 04.17.25 | Revised Option 1B (E01) | PEM |
| ADDRESS |                                        |        | DWG NUM  | 05.02.25 | Removed Option 1        | PEM |
|         | FS Investments                         | l Bl l | A40481   | 05.06.25 | Added Page 5            | PEM |
|         | 3025 John F Kenn<br>Philadelphia, PA 1 | •      | SHEET 2  |          |                         |     |

Back of the letters will be 8" off the building

Front of the letters will be 14" off the building

Bottom of lower mounting/letters will be 48" above the top of the window below

| TTLE   |                                        | DWG BY | DATE              | DATE     | REVISION                         | BY  |
|--------|----------------------------------------|--------|-------------------|----------|----------------------------------|-----|
|        | FS Investments                         | PEM    | 03.04.25          | 04.17.25 | Revised Option 1B (E01)          | PEM |
| DDRESS | FS Investments                         |        | DWG NUM<br>A40481 |          | Removed Option 1<br>Added Page 5 |     |
|        | 3025 John F Kenn<br>Philadelphia, PA 1 | ,      | SHEET 5           |          |                                  |     |