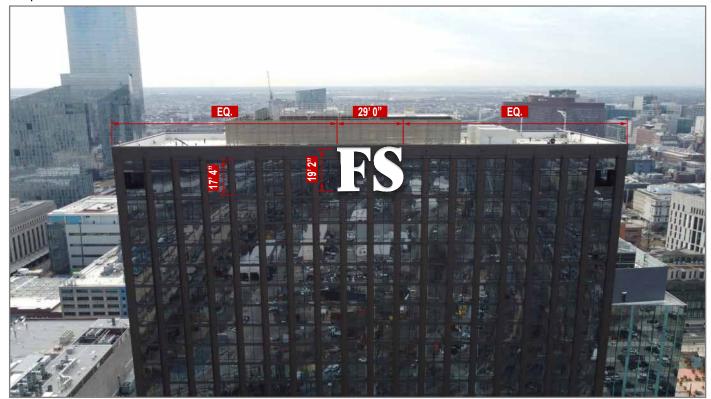

#### Proposed

Signs Rendered Proportional to the Photo

| TITLE   |                                        | DWG BY | DATE     | DATE     | REVISION                | BY  |
|---------|----------------------------------------|--------|----------|----------|-------------------------|-----|
|         | FS Investments                         | PEM    | 03.04.25 | 04.17.25 | Revised Option 1B (E01) | PEM |
| ADDRESS |                                        |        | DWG NUM  | 05.02.25 | Removed Option 1        | PEM |
|         | FS Investments                         | l Bl l | A40481   | 05.06.25 | Added Page 5            | PEM |
|         | 3025 John F Kenn<br>Philadelphia, PA 1 | •      | SHEET 2  |          |                         |     |