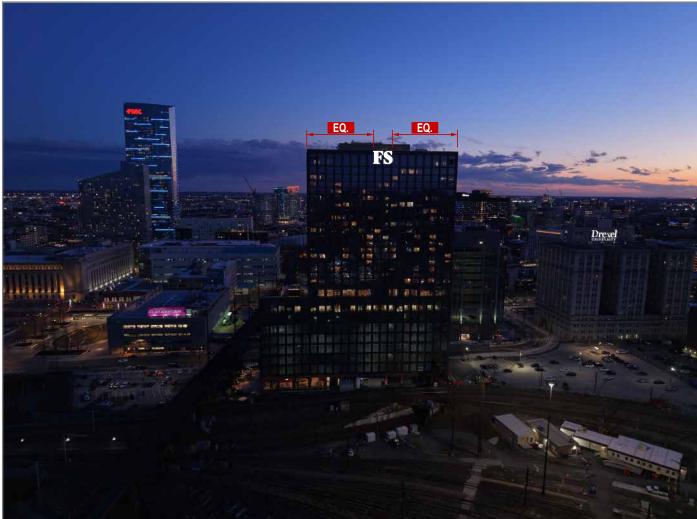

# Proposed

#### Proposed

Signs Rendered Proportional to the Photo

| TITLE   |                                        | DWG BY | DATE     | DATE     | REVISION                | BY  |
|---------|----------------------------------------|--------|----------|----------|-------------------------|-----|
|         | FS Investments                         | PEM    | 03.04.25 | 04.17.25 | Revised Option 1B (E01) | PEM |
| ADDRESS |                                        |        | DWG NUM  | 05.02.25 | Removed Option 1        | PEM |
|         | FS Investments                         | l Bl l | A40481   | 05.06.25 | Added Page 5            | PEM |
|         | 3025 John F Kenn<br>Philadelphia, PA 1 | •      | SHEET 2  |          |                         |     |