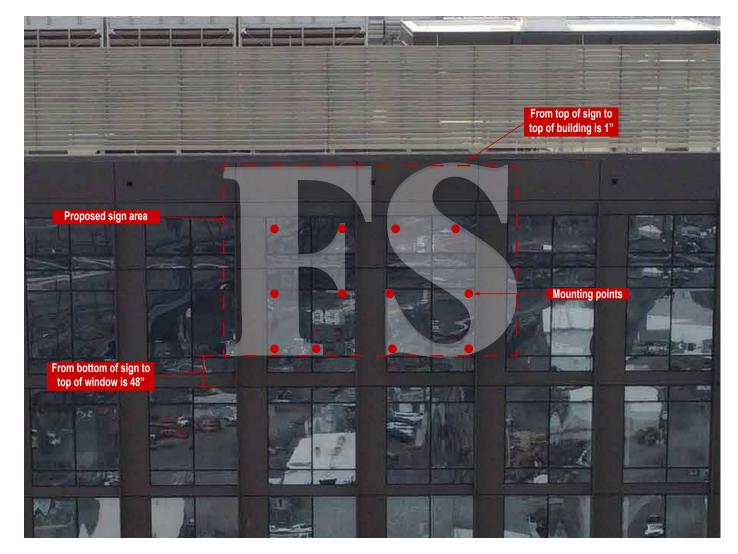

#### **E01 - NIGHT RENDERING**

NOTE: Glass Windows and architectural building fins will be removed at the sign location

Metal Panels will be installed to accommodate all (12) methods of attachments as shown.

Back of the letters will be 8" off the building

Front of the letters will be 14" off the building

Bottom of lower mounting/letters will be 48" above the top of the window below

| TTLE   |                                        | DWG BY | DATE              | DATE     | REVISION                         | BY  |
|--------|----------------------------------------|--------|-------------------|----------|----------------------------------|-----|
|        | FS Investments                         | PEM    | 03.04.25          | 04.17.25 | Revised Option 1B (E01)          | PEM |
| DDRESS | FS Investments                         |        | DWG NUM<br>A40481 |          | Removed Option 1<br>Added Page 5 |     |
|        | 3025 John F Kenn<br>Philadelphia, PA 1 | ,      | SHEET 5           |          |                                  |     |