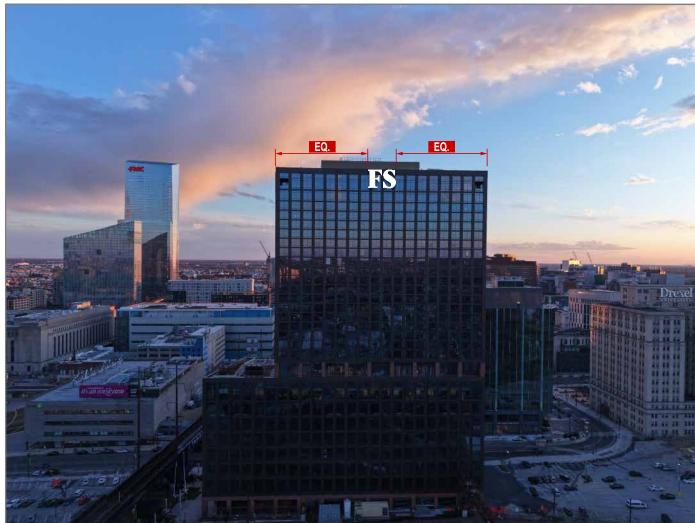

## Existing

Signs Rendered Proportional to the Photo

| TITLE   |                    | DWG BY   | DATE     | DATE     | REVISION                | BY  |
|---------|--------------------|----------|----------|----------|-------------------------|-----|
|         | FS Investments     | PEM      | 03.04.25 | 04.17.25 | Revised Option 1B (E01) | PEM |
| ADDRESS |                    |          | DWG NUM  | 05.02.25 | Removed Option 1        | PEM |
|         | FS Investments     |          | A40481   | 05.06.25 | Added Page 5            | PEM |
|         | 3025 John F Kenn   | edy Blvd | SHEET    |          |                         |     |
|         | Philadelphia, PA 1 | 9104     | 3        |          |                         |     |