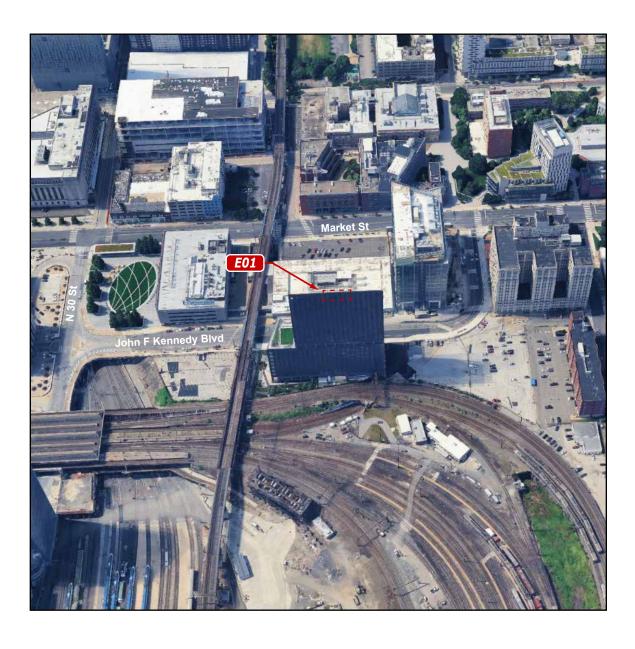

## SIGN INVENTORY

| SITE: | FS Investments |                    |  |  |  |  |
|-------|----------------|--------------------|--|--|--|--|
| SIGN  | PAGE           | PROPOSED SIGN      |  |  |  |  |
| E01   | 2              | CHANNEL LETTERS ON |  |  |  |  |
|       |                | NORTH ELEVATION    |  |  |  |  |

| TITLE   |                                        | DWG BY | DATE              |
|---------|----------------------------------------|--------|-------------------|
|         | FS Investments                         | PEM    | 03.04.25          |
| ADDRESS | FS Investments                         |        | DWG NUM<br>A40481 |
|         | 3025 John F Kenn<br>Philadelphia, PA 1 | •      | SHEET 1           |