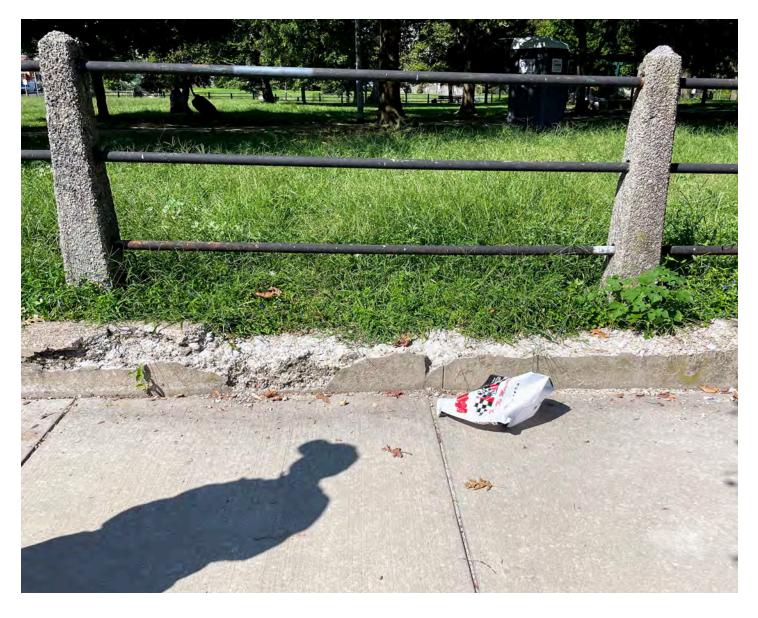

Other site improvements include the replacement and repair of concrete pillars and metal piping surrounding the park, as well as concrete sidewalk and curb replacement, concentrated mostly along 47<sup>th</sup> Street and 48<sup>th</sup> Street. One tree pit on 48<sup>th</sup> Street will be expanded to allow root growth and broken concrete will be replaced.