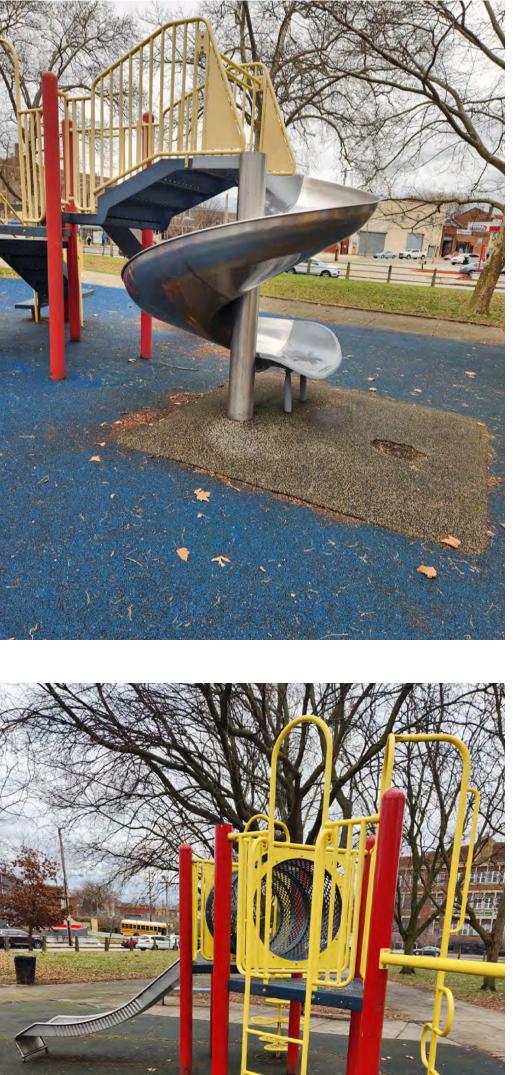

Clara Muhammad Square Playground is currently in design for proposed playground replacement. The current proposal will replace existing tot and junior playground equipment and safety surface within an equivalent footprint, as well as add a play mound with climbers. Site furniture will not be replaced at this time. Current benches, trash receptacles, pergola, and game tables were installed in 2011 and remain in good condition.