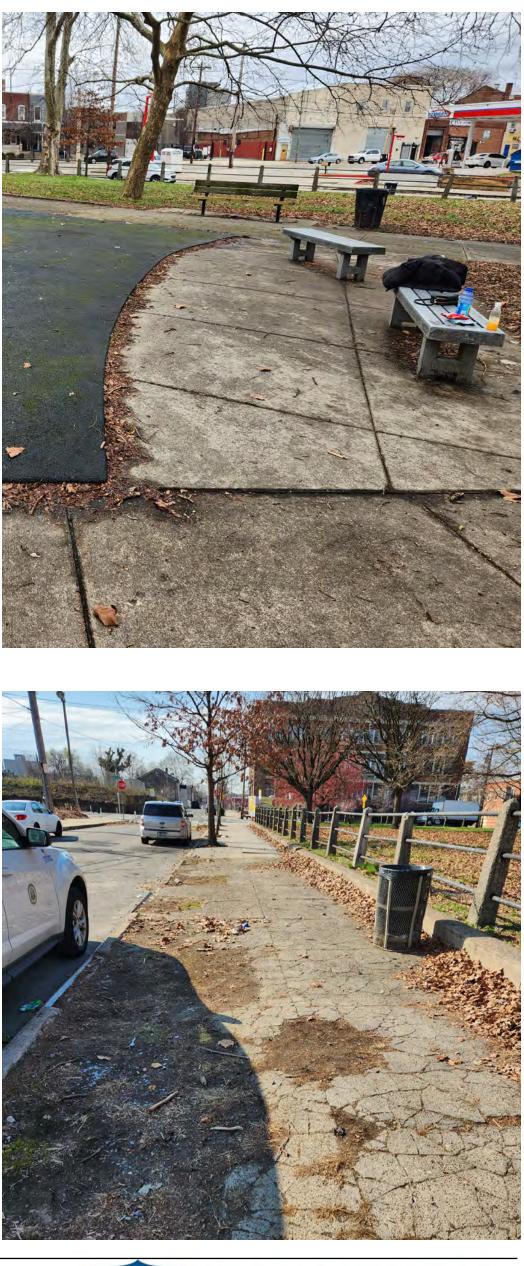

No trees will be removed for this project. Existing trees will be protected during construction. *PPR Operations staff will prune existing trees near light fixtures.* 

Please see the next pages for existing site photos, site aerial, proposed playground layout, site improvement diagram, and proposed playground renderings for your understanding of the site and scope.

#### EXISTING CONDITIONS