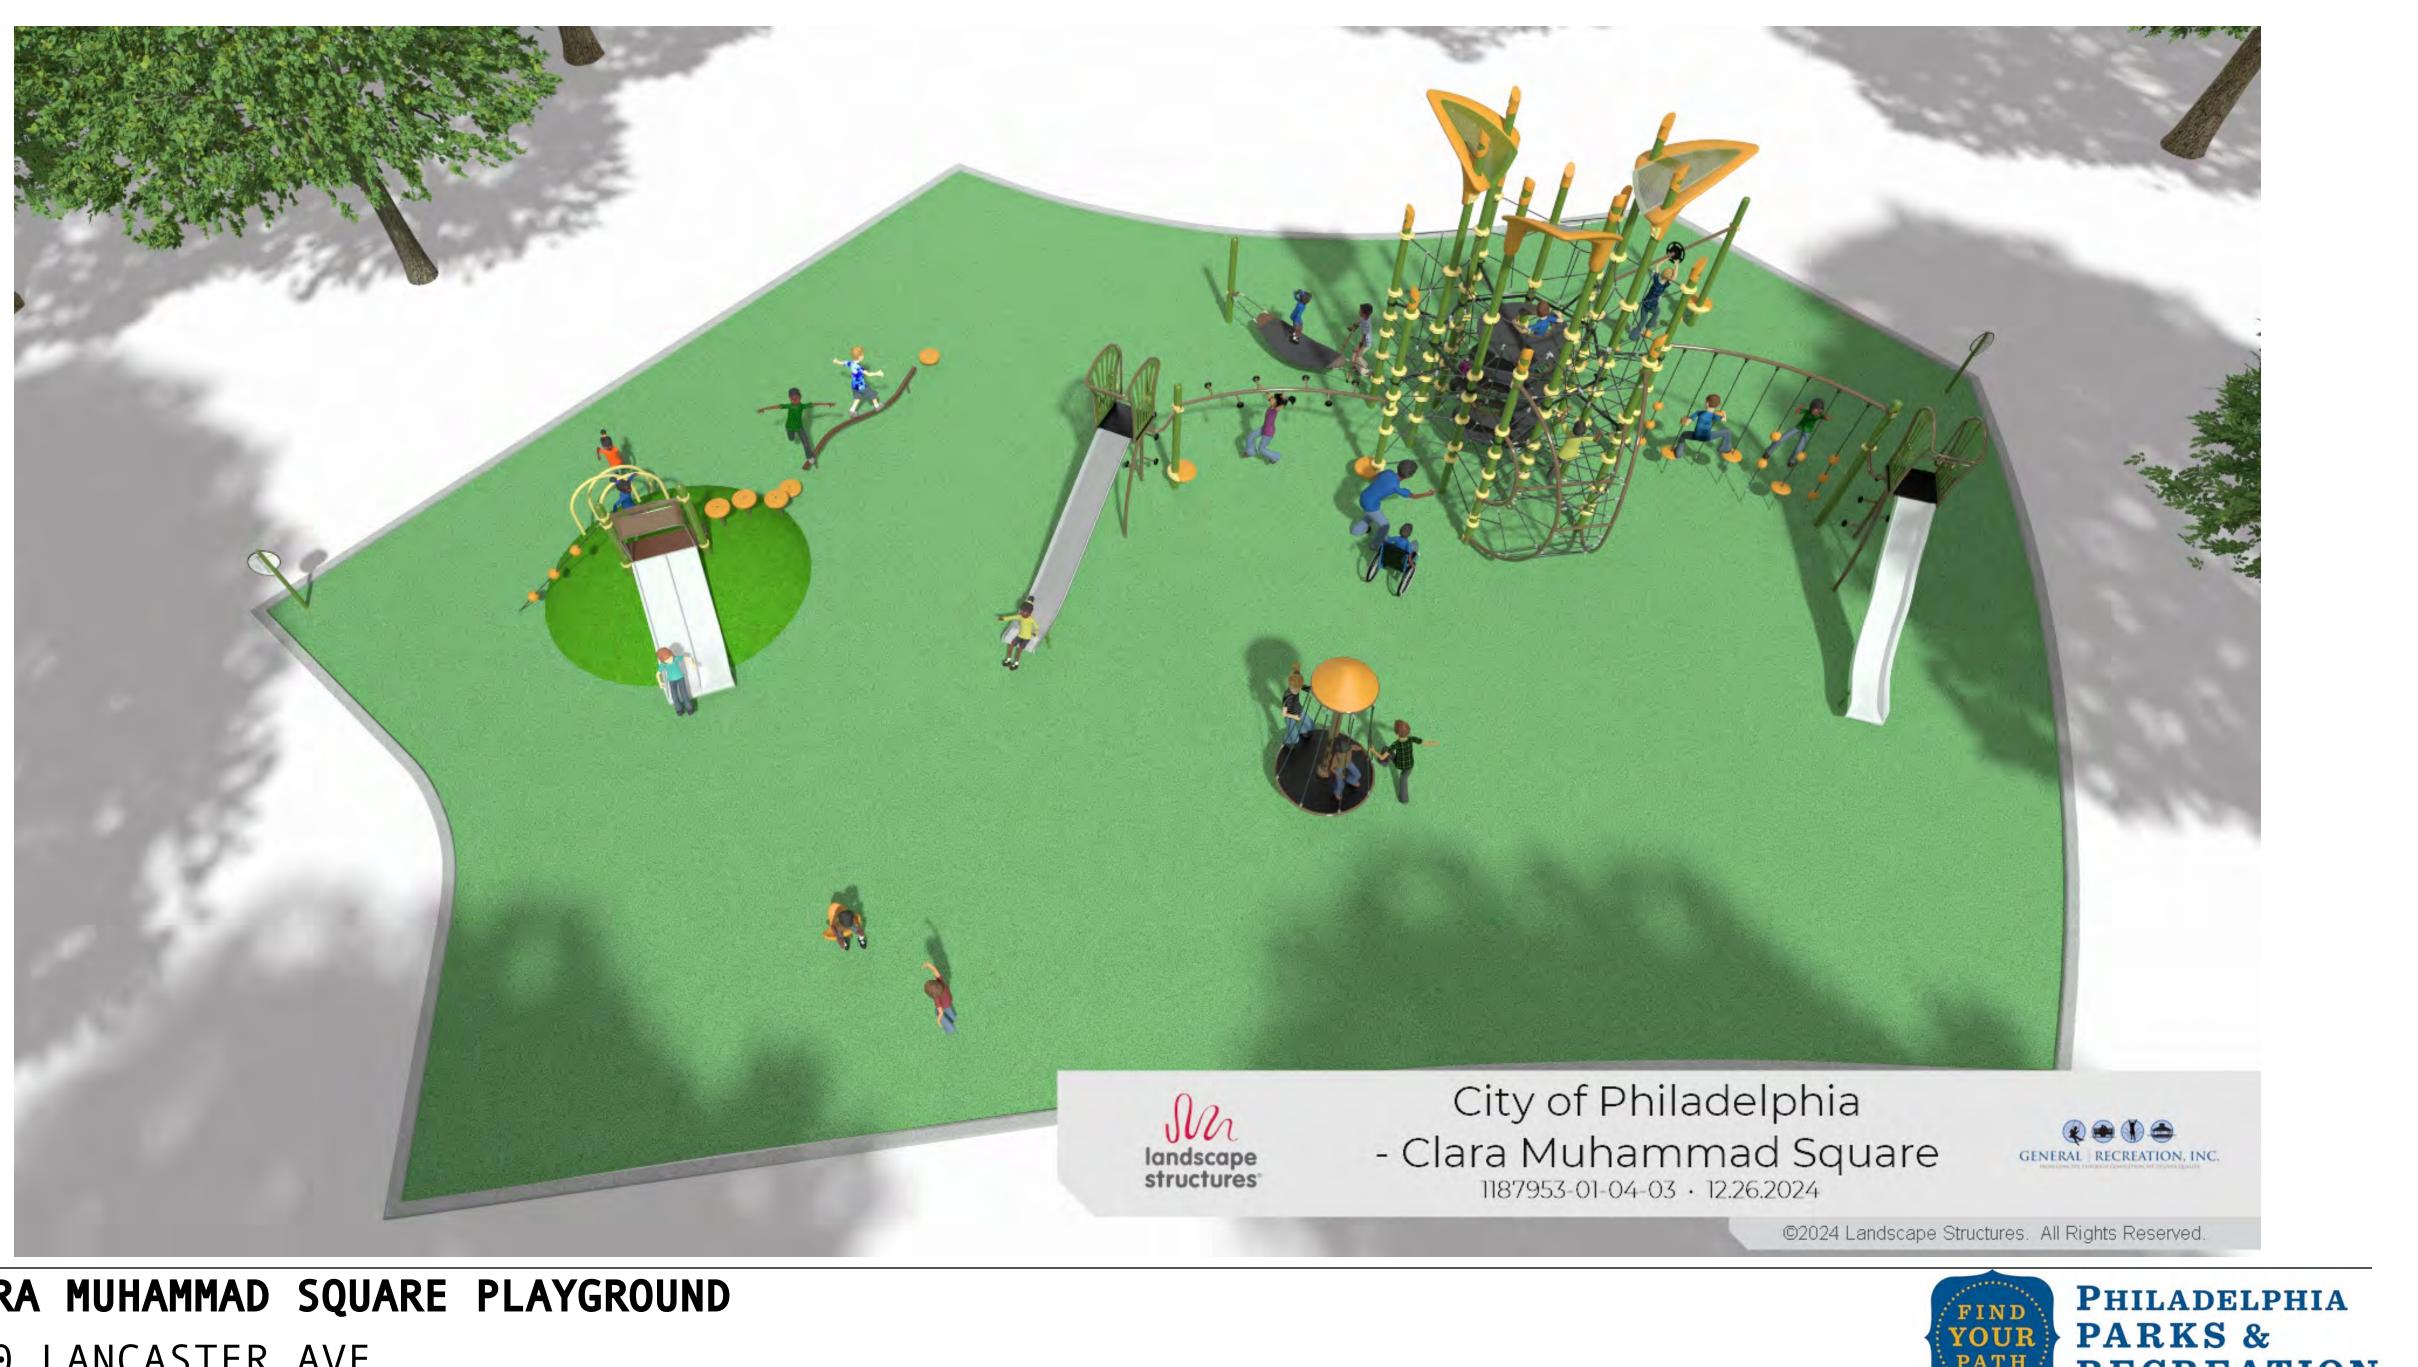

Clara Muhammad Square Playground is currently in design for proposed playground replacement. The current proposal will replace existing tot and junior playground equipment and safety surface within an equivalent footprint, as well as add a play mound with climbers. Site furniture will not be replaced at this time. Current benches, trash receptacles, pergola, and game tables were installed in 2011 and remain in good condition.

No trees will be removed for this project. Existing trees will be protected during construction. *PPR Operations staff will prune existing trees near light fixtures.* 

Please see the next pages for existing site photos, site aerial, proposed playground layout, site improvement diagram, and proposed playground renderings for your understanding of the site and scope.

## CLARA MUHAMMAD SQUARE PLAYGROUND

4700 LANCASTER AVE

©2024 Landscape Structures. All Rights Reserved.