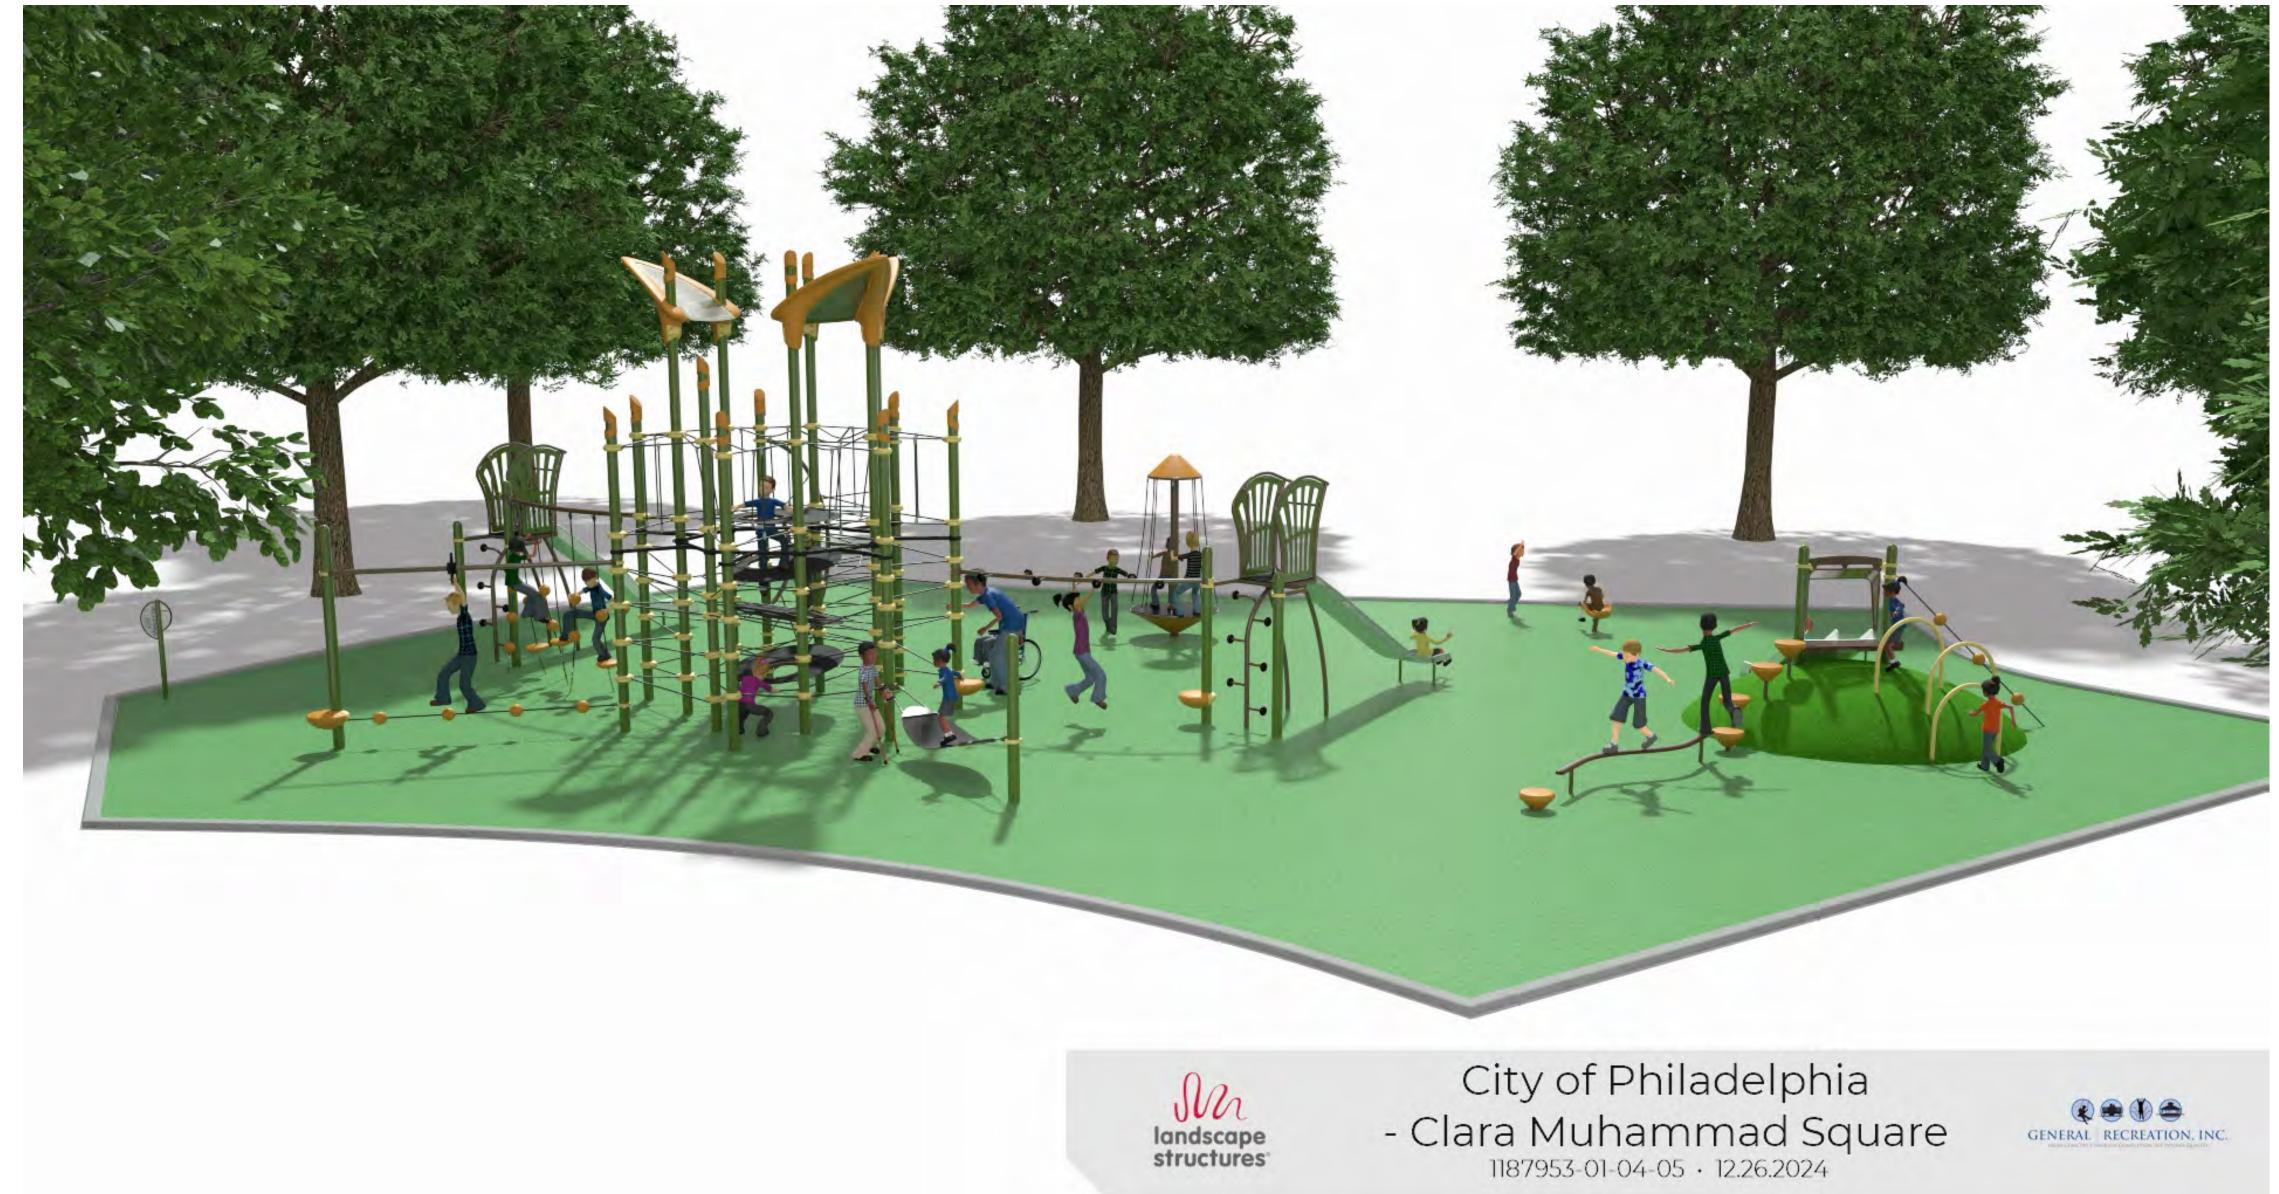

Clara Muhammad Square Playground is currently in design for proposed playground replacement. The current proposal will replace existing tot and junior playground equipment and safety surface within an equivalent footprint, as well as add a play mound with climbers. Site furniture will not be replaced at this time. Current benches, trash receptacles, pergola, and game tables were installed in 2011 and remain in good condition.

No trees will be removed for this project. Existing trees will be protected during construction. *PPR Operations staff will prune existing trees near light fixtures.* 

Please see the next pages for existing site photos, site aerial, proposed playground layout, site improvement diagram, and proposed playground renderings for your understanding of the site and scope.