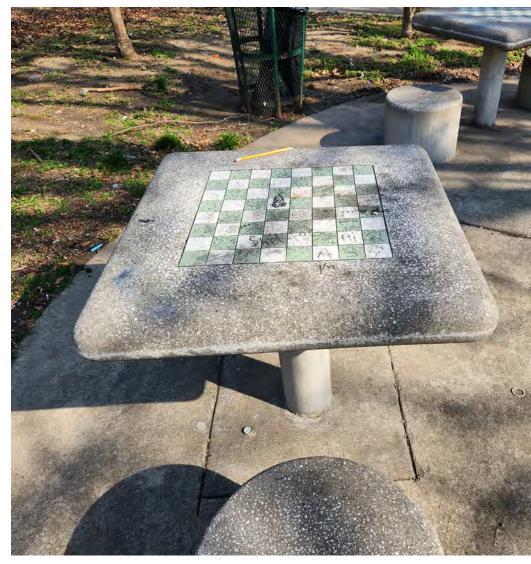

Clara Muhammad Square Playground is currently in design for proposed playground replacement. The current proposal will replace existing tot and junior playground equipment and safety surface within an equivalent footprint, as well as add a play mound with climbers. Site furniture will not be replaced at this time. Current benches, trash receptacles, pergola, and game tables were installed in 2011 and remain in good condition.

#### EXISTING CONDITIONS