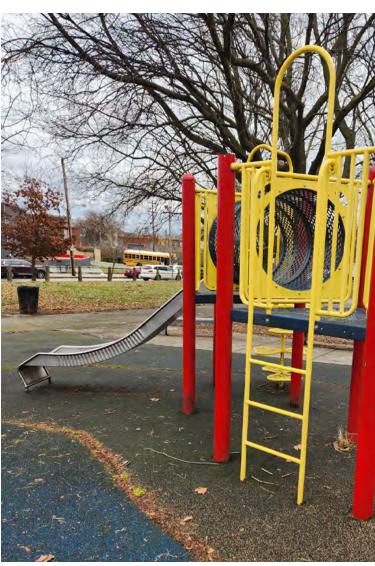

Clara Muhammad Square Playground is currently in design for proposed playground replacement. The current proposal will replace existing tot and junior playground equipment and safety surface within an equivalent footprint, as well as add a play mound with climbers. Site furniture will not be replaced at this time. Current benches, trash receptacles, pergola, and game tables were installed in 2011 and remain in good condition.

No trees will be removed for this project. Existing trees will be protected during construction. *PPR Operations staff will prune existing trees near light fixtures.* 

Please see the next pages for existing site photos, site aerial, proposed playground layout, site improvement diagram, and proposed playground renderings for your understanding of the site and scope.

#### EXISTING CONDITIONS