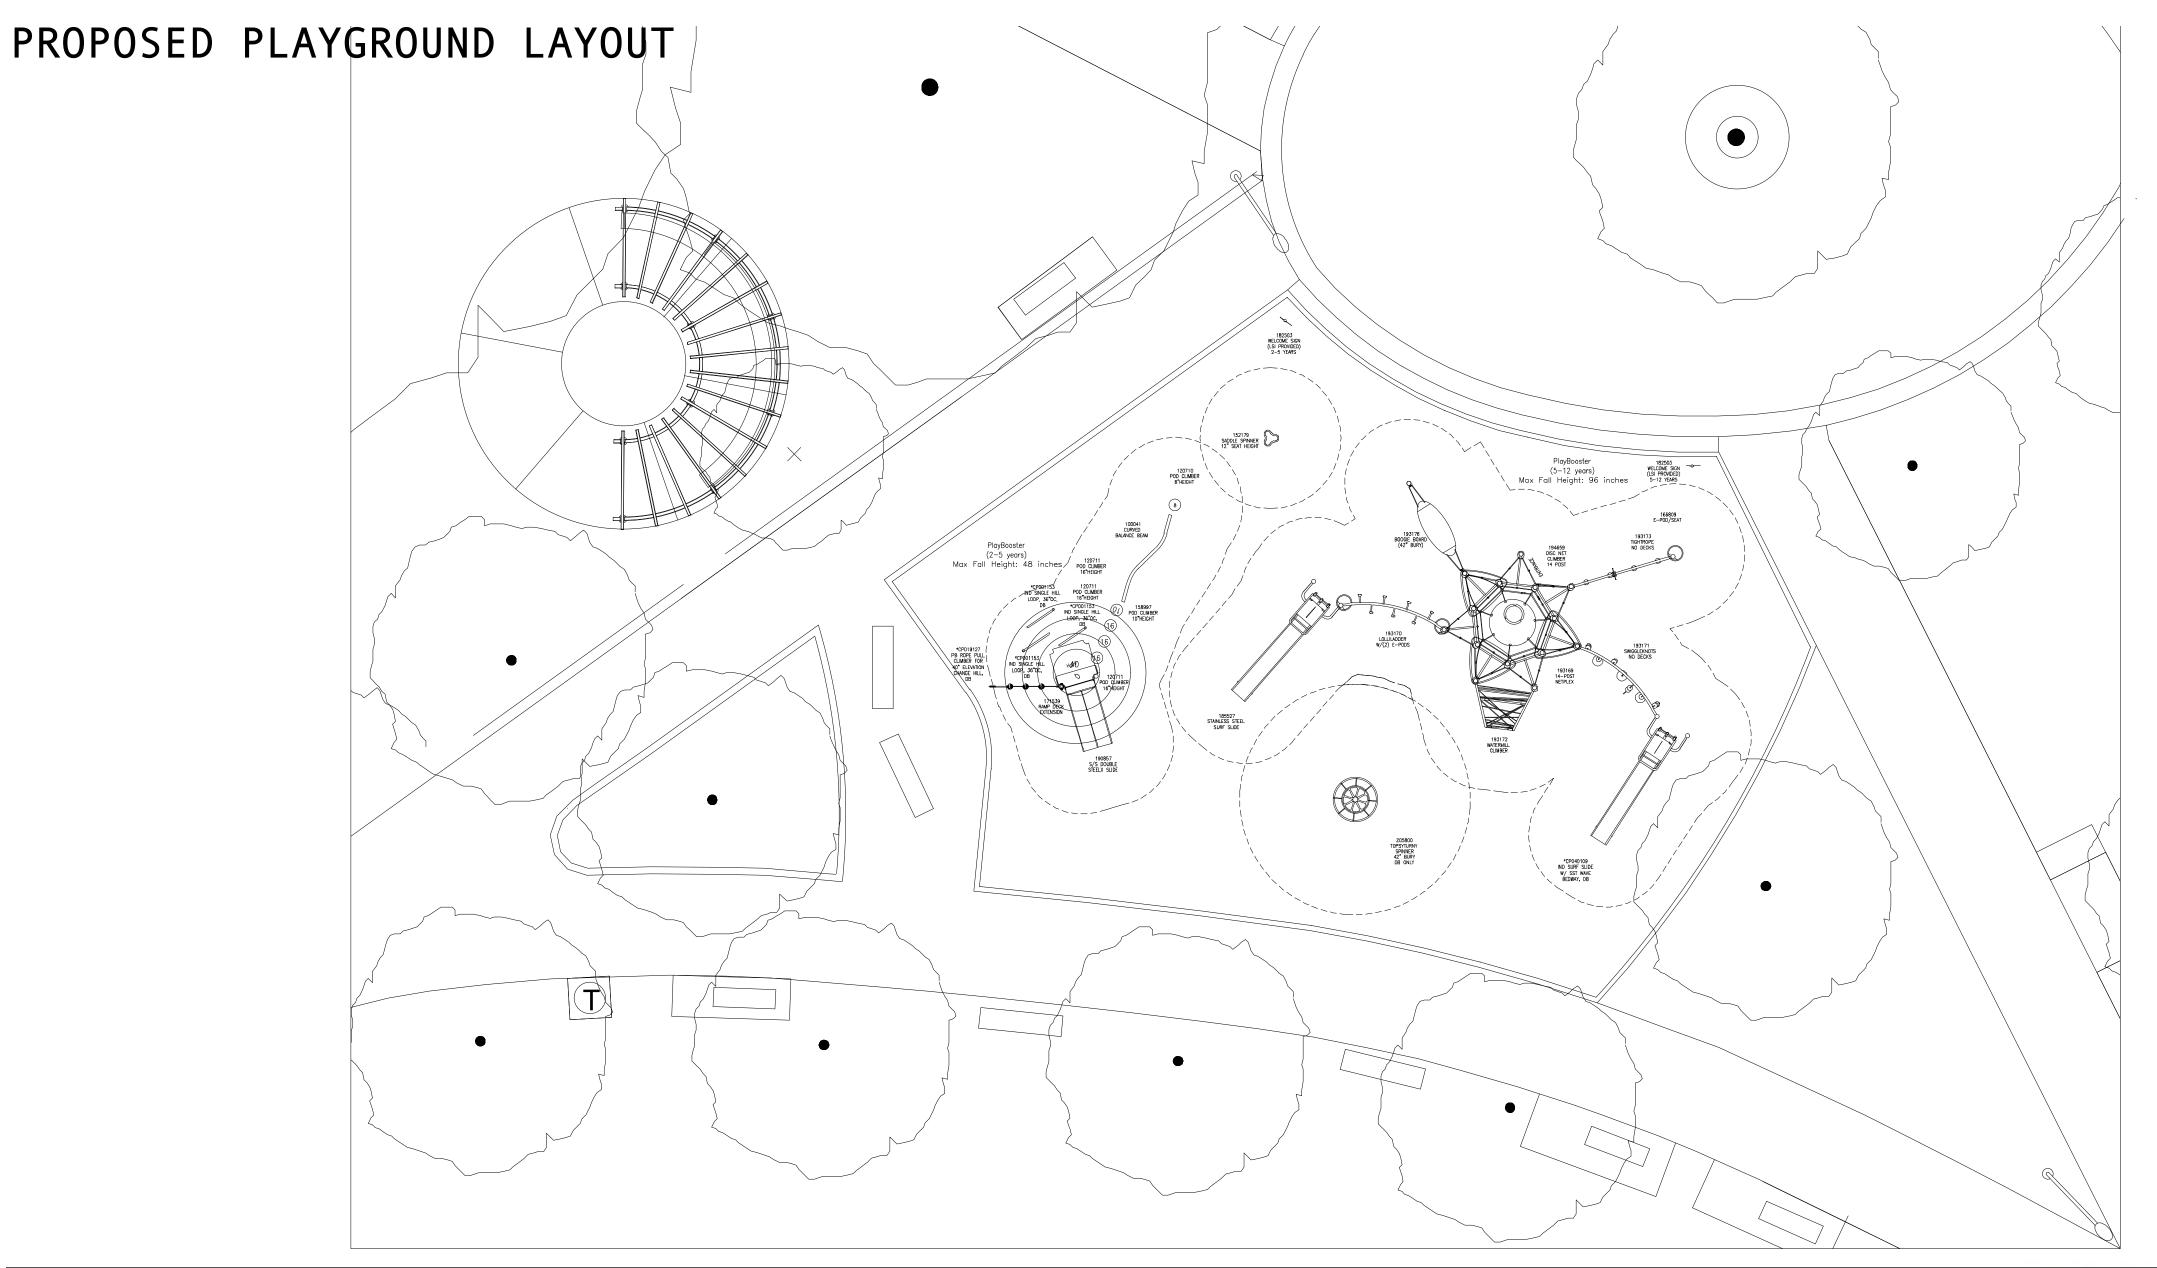

Clara Muhammad Square Playground is currently in design for proposed playground replacement. The current proposal will replace existing tot and junior playground equipment and safety surface within an equivalent footprint, as well as add a play mound with climbers. Site furniture will not be replaced at this time. Current benches, trash receptacles, pergola, and game tables were installed in 2011 and remain in good condition.

## CLARA MUHAMMAD SQUARE PLAYGROUND

4700 LANCASTER AVE

©2024 Landscape Structures. All Rights Reserved.