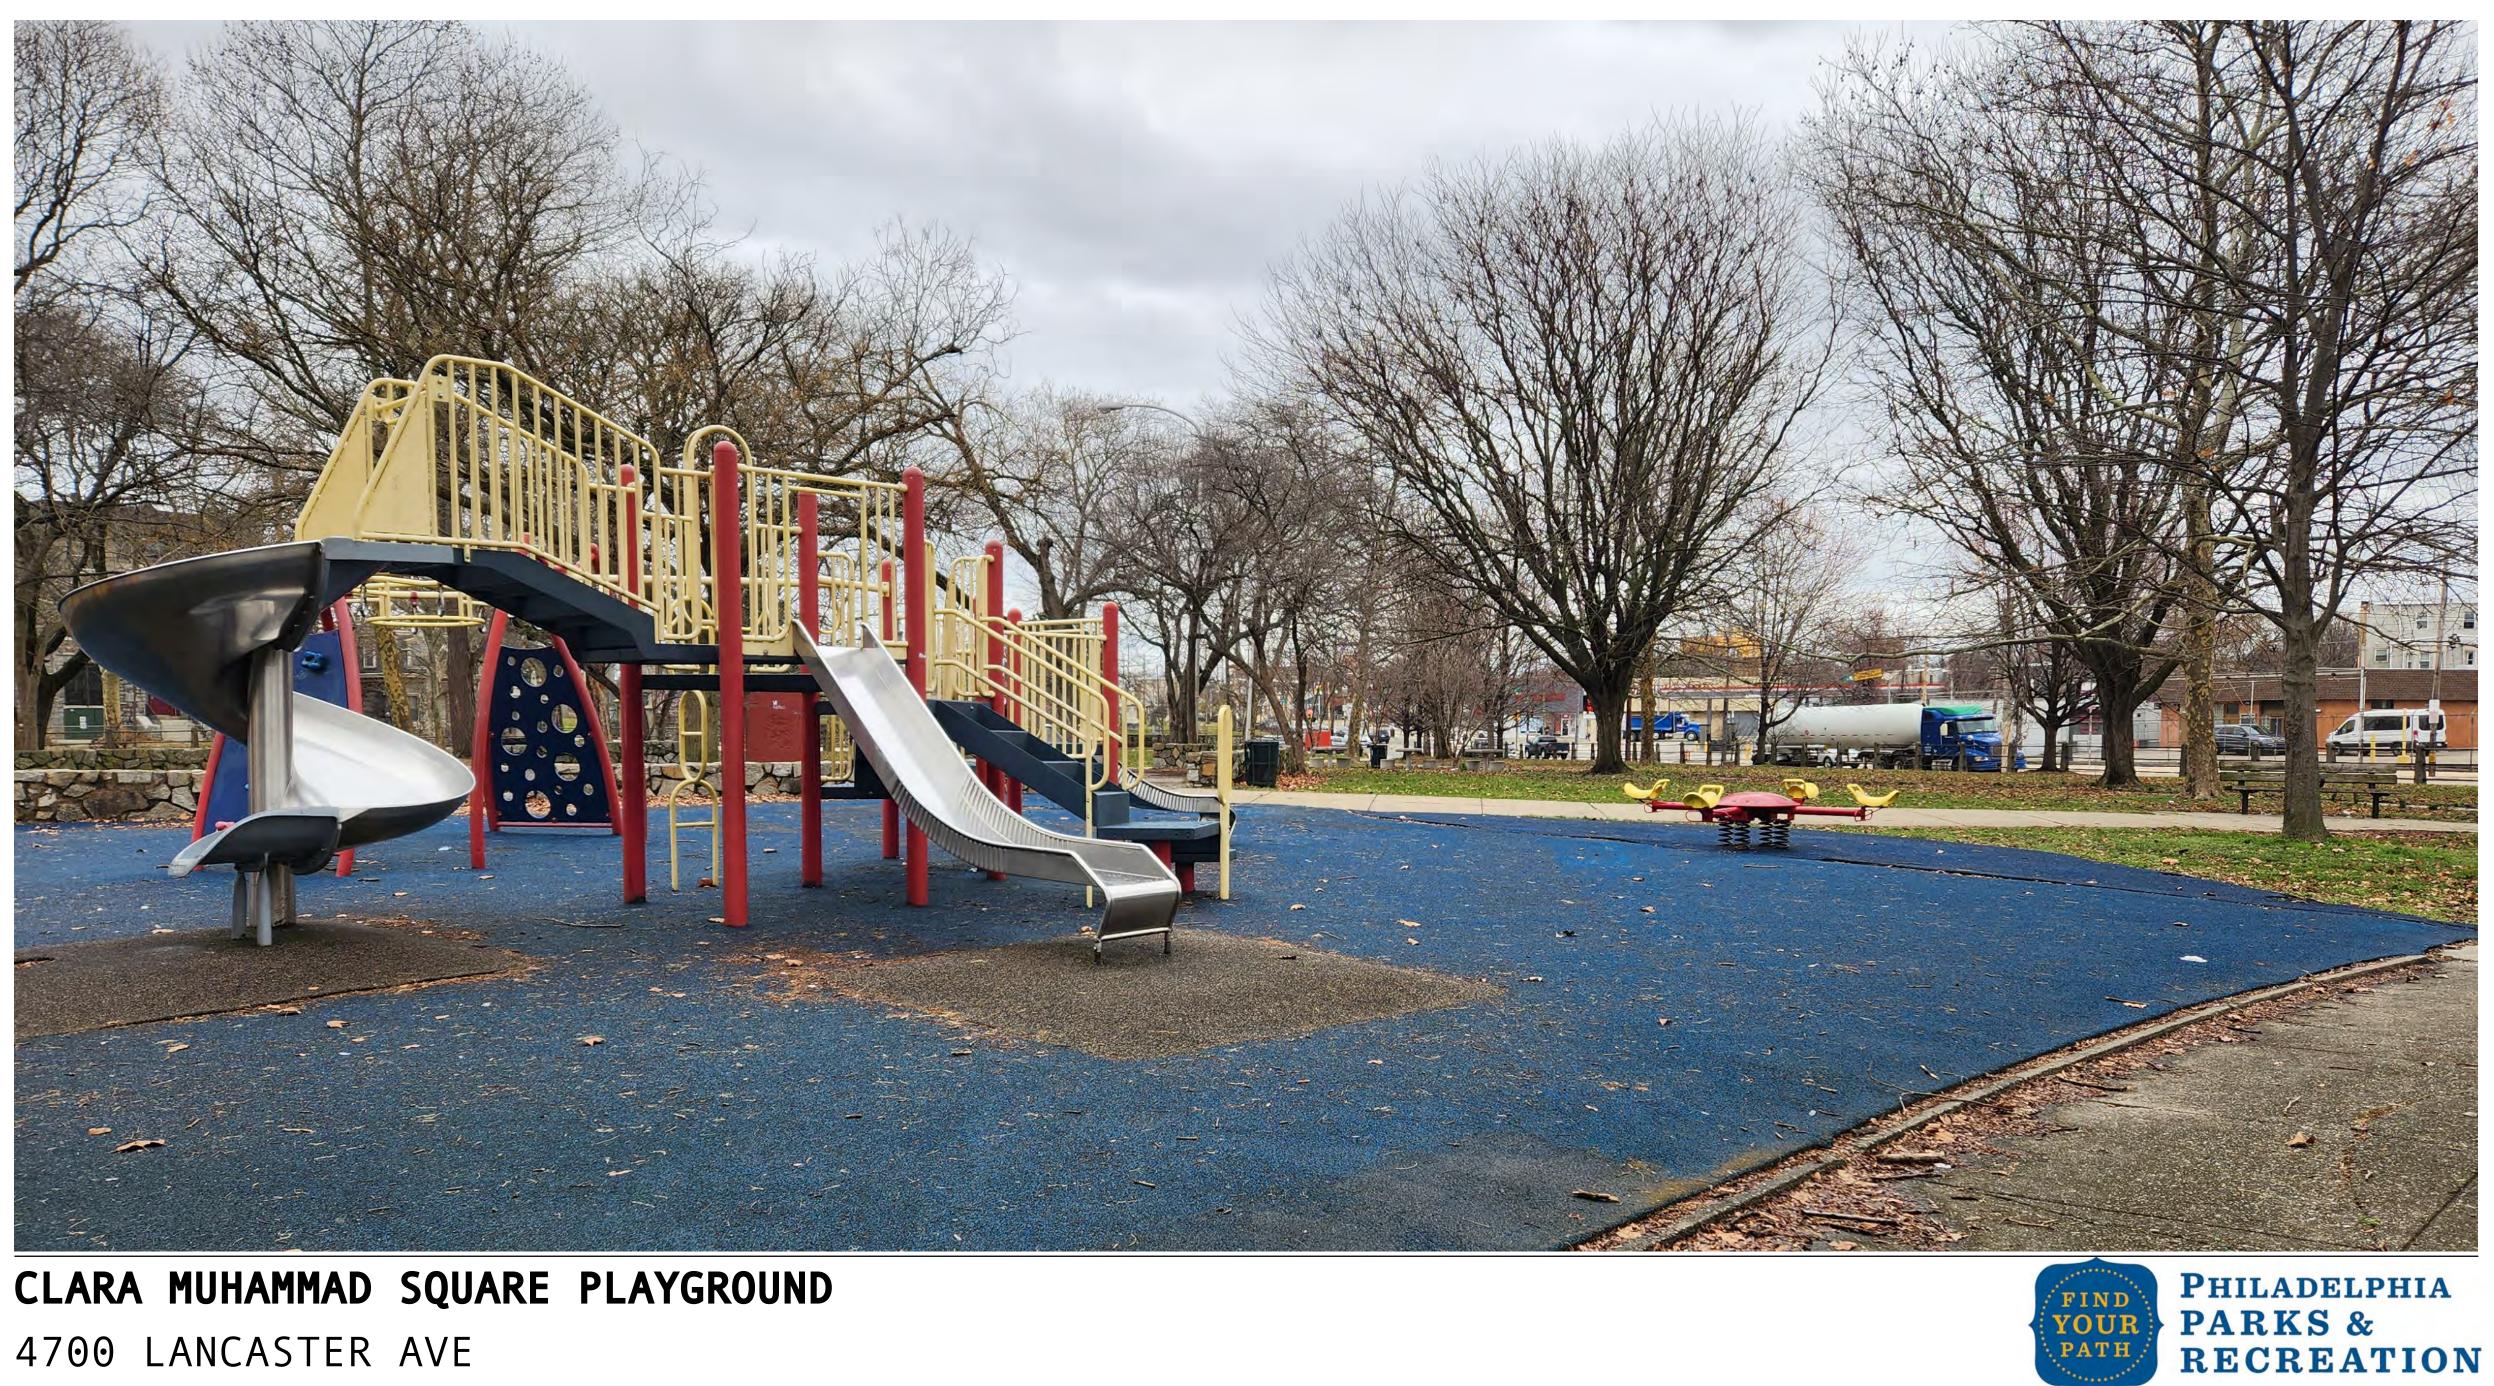

Clara Muhammad Square Playground is currently in design for proposed playground replacement. The current proposal will replace existing tot and junior playground equipment and safety surface within an equivalent footprint, as well as add a play mound with climbers. Site furniture will not be replaced at this time. Current benches, trash receptacles, pergola, and game tables were installed in 2011 and remain in good condition.

No trees will be removed for this project. Existing trees will be protected during construction. *PPR Operations staff will prune existing trees near light fixtures.* 

Please see the next pages for existing site photos, site aerial, proposed playground layout, site improvement diagram, and proposed playground renderings for your understanding of the site and scope.