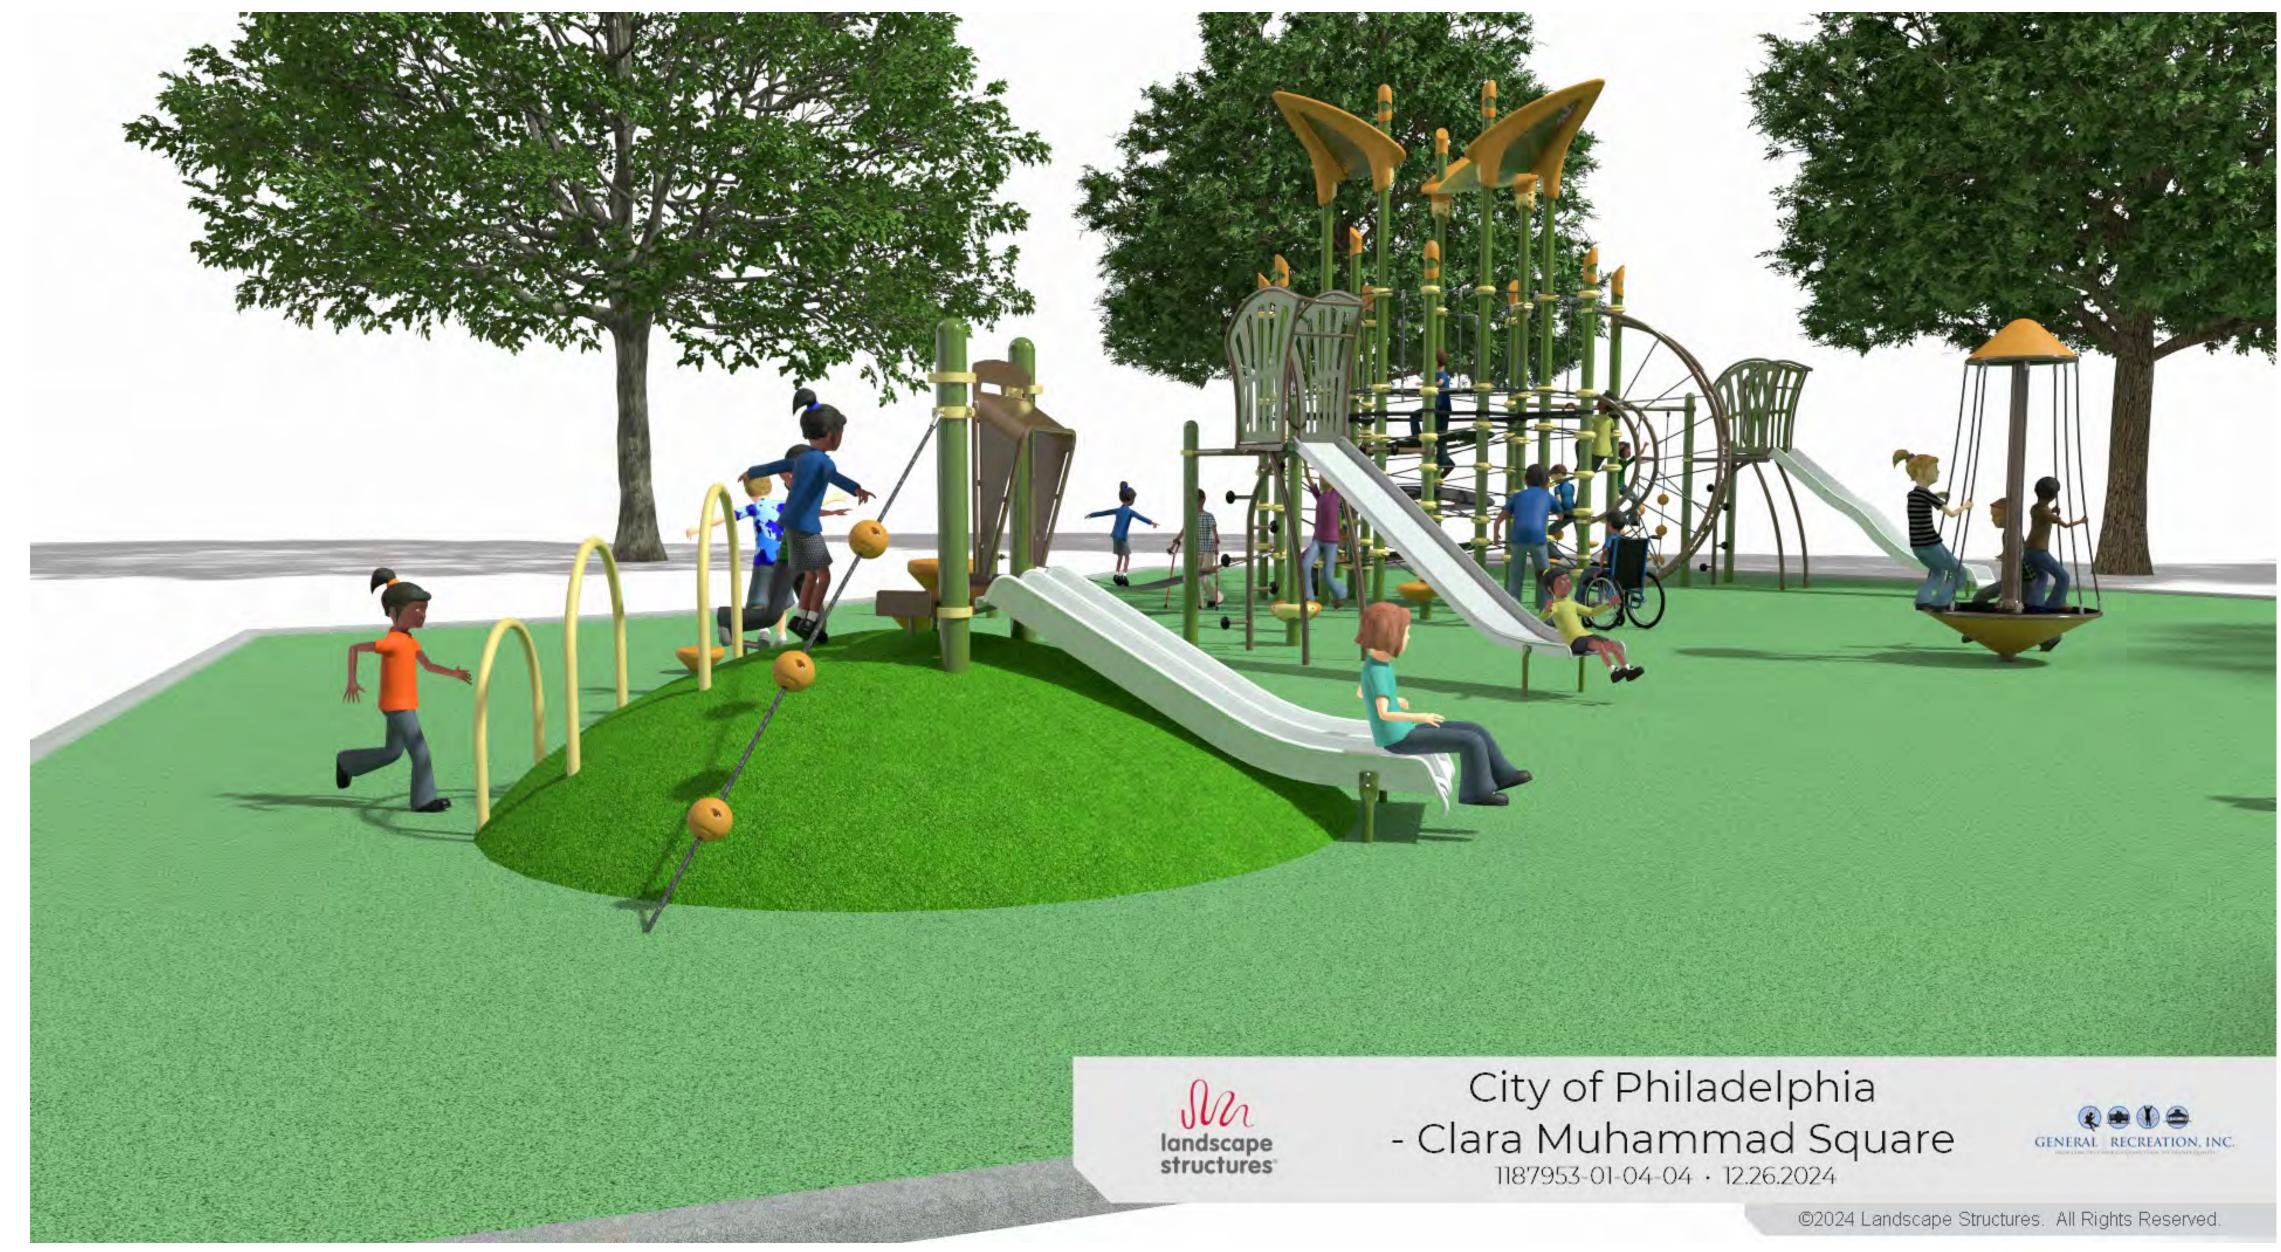

Clara Muhammad Square Playground is currently in design for proposed playground replacement. The current proposal will replace existing tot and junior playground equipment and safety surface within an equivalent footprint, as well as add a play mound with climbers. Site furniture will not be replaced at this time. Current benches, trash receptacles, pergola, and game tables were installed in 2011 and remain in good condition.

No trees will be removed for this project. Existing trees will be protected during construction. *PPR Operations staff will prune existing trees near light fixtures.* 

Please see the next pages for existing site photos, site aerial, proposed playground layout, site improvement diagram, and proposed playground renderings for your understanding of the site and scope.