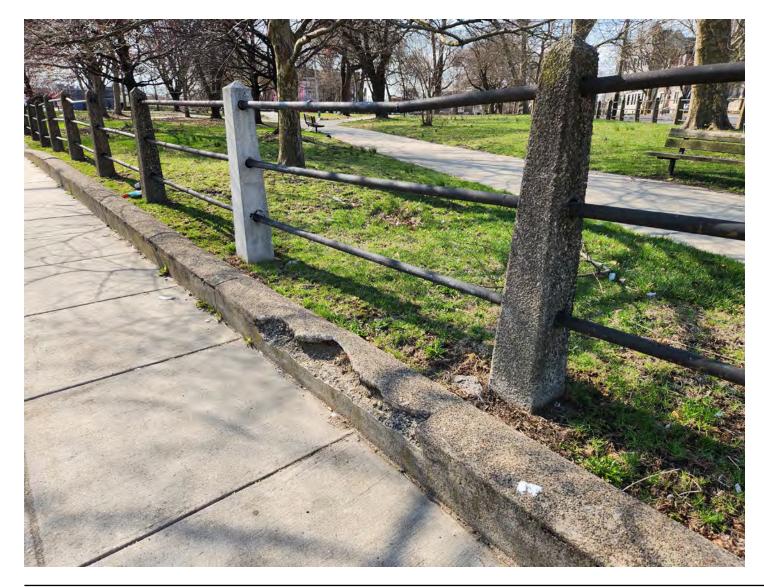

Other site improvements include the replacement and repair of concrete pillars and metal piping surrounding the park, as well as concrete sidewalk and curb replacement, concentrated mostly along 47<sup>th</sup> Street and 48<sup>th</sup> Street. One tree pit on 48<sup>th</sup> Street will be expanded to allow root growth and broken concrete will be replaced.