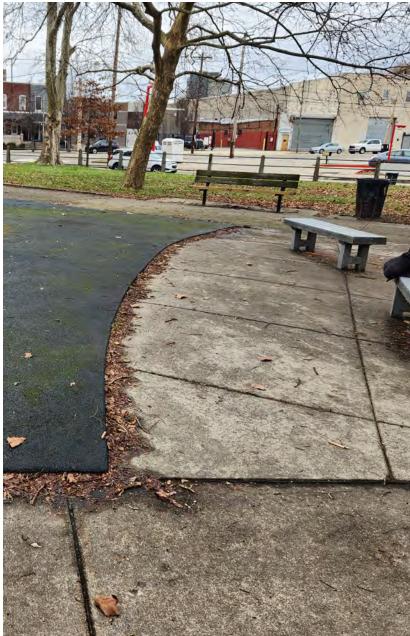

Other site improvements include the replacement and repair of concrete pillars and metal piping surrounding the park, as well as concrete sidewalk and curb replacement, concentrated mostly along 47<sup>th</sup> Street and 48<sup>th</sup> Street. One tree pit on 48<sup>th</sup> Street will be expanded to allow root growth and broken concrete will be replaced.

#### EXISTING CONDITIONS