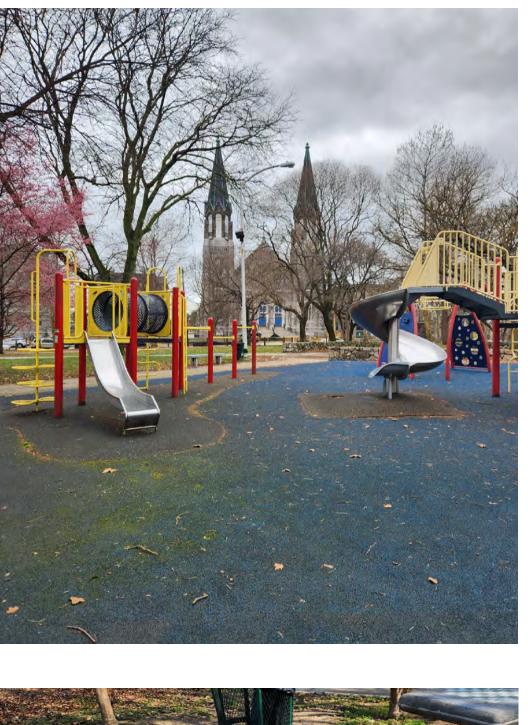

Clara Muhammad Square Playground is currently in design for proposed playground replacement. The current proposal will replace existing tot and junior playground equipment and safety surface within an equivalent footprint, as well as add a play mound with climbers. Site furniture will not be replaced at this time. Current benches, trash receptacles, pergola, and game tables were installed in 2011 and remain in good condition.

#### EXISTING CONDITIONS