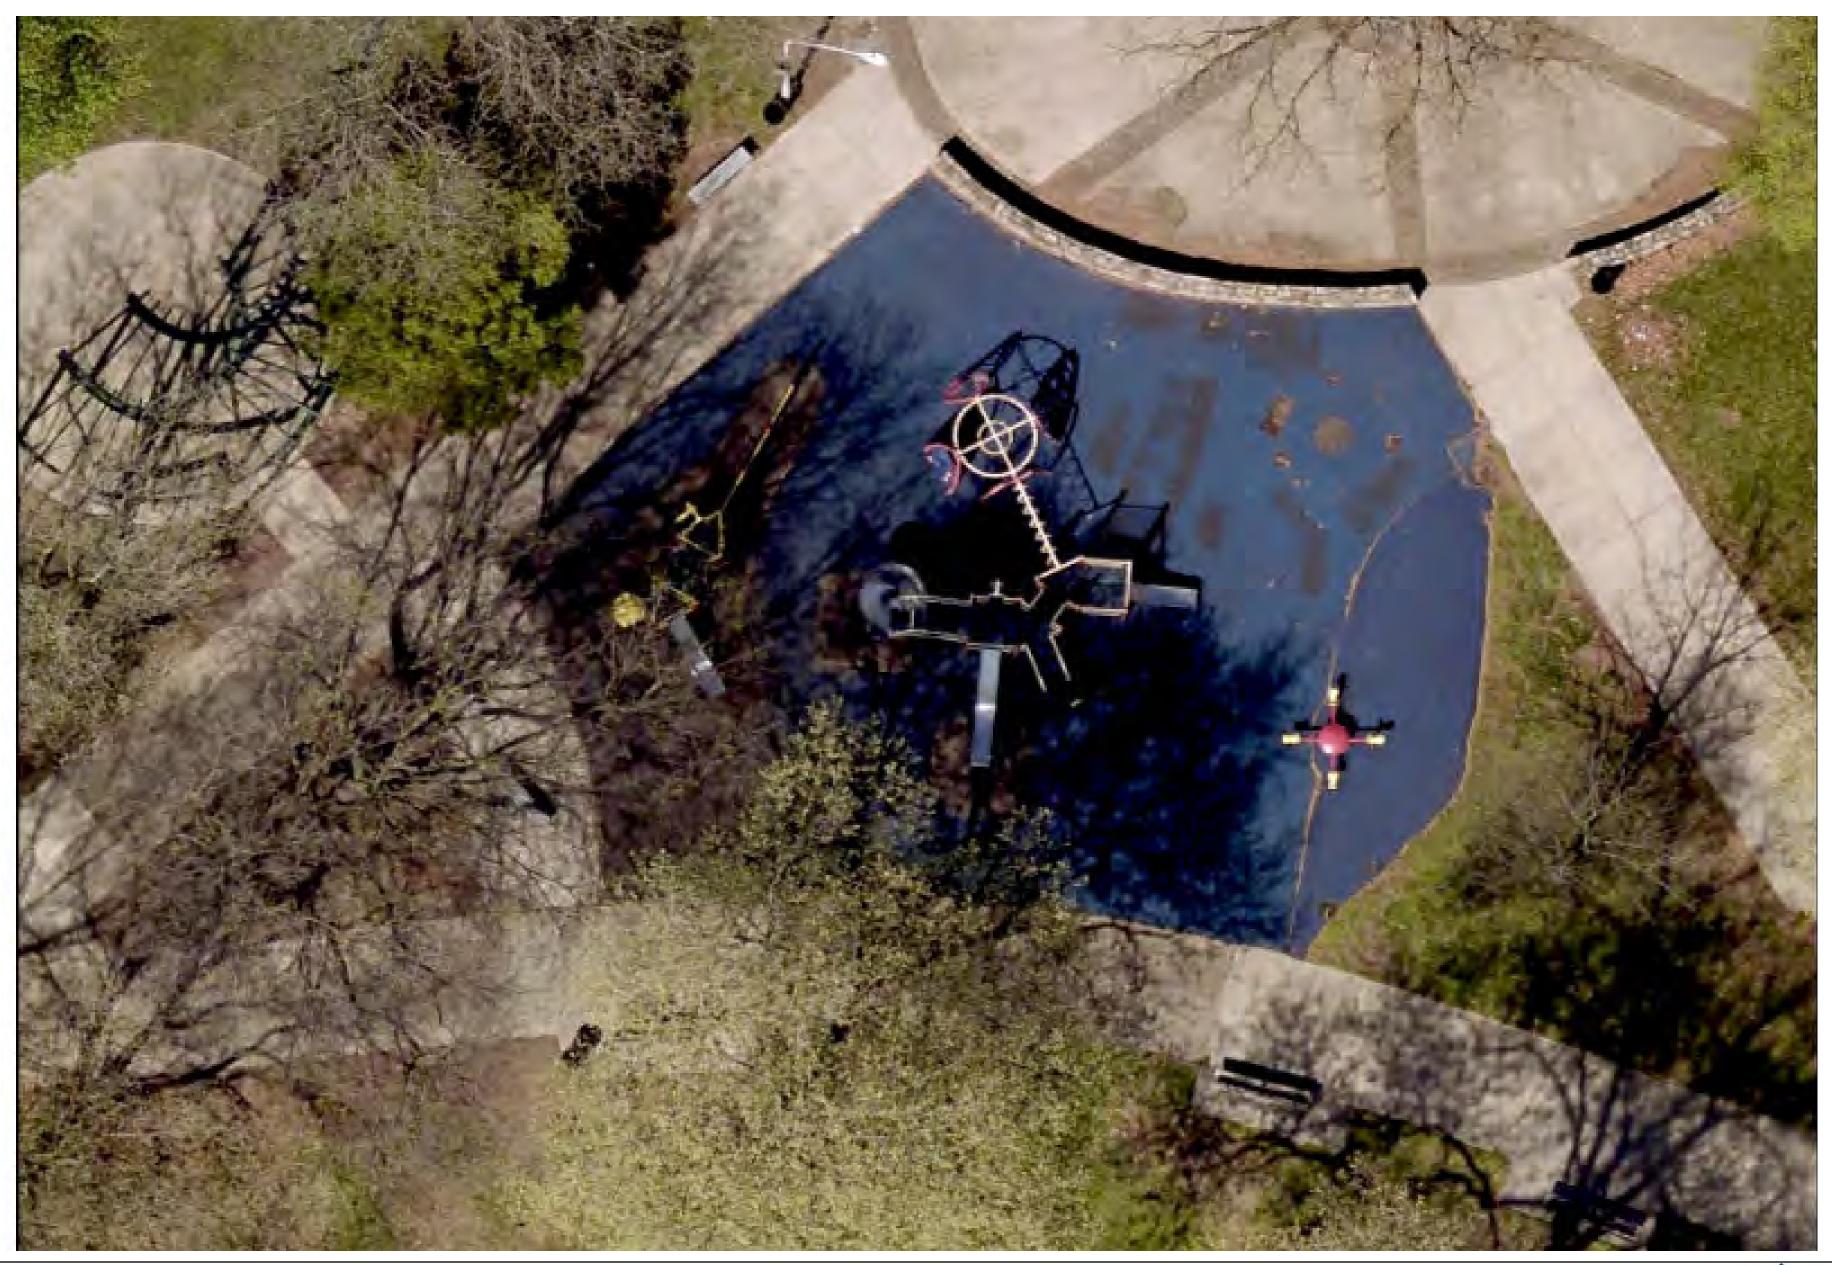

No trees will be removed for this project. Existing trees will be protected during construction. *PPR Operations staff will prune existing trees near light fixtures.* 

Please see the next pages for existing site photos, site aerial, proposed playground layout, site improvement diagram, and proposed playground renderings for your understanding of the site and scope.

#### SITE AERIAL