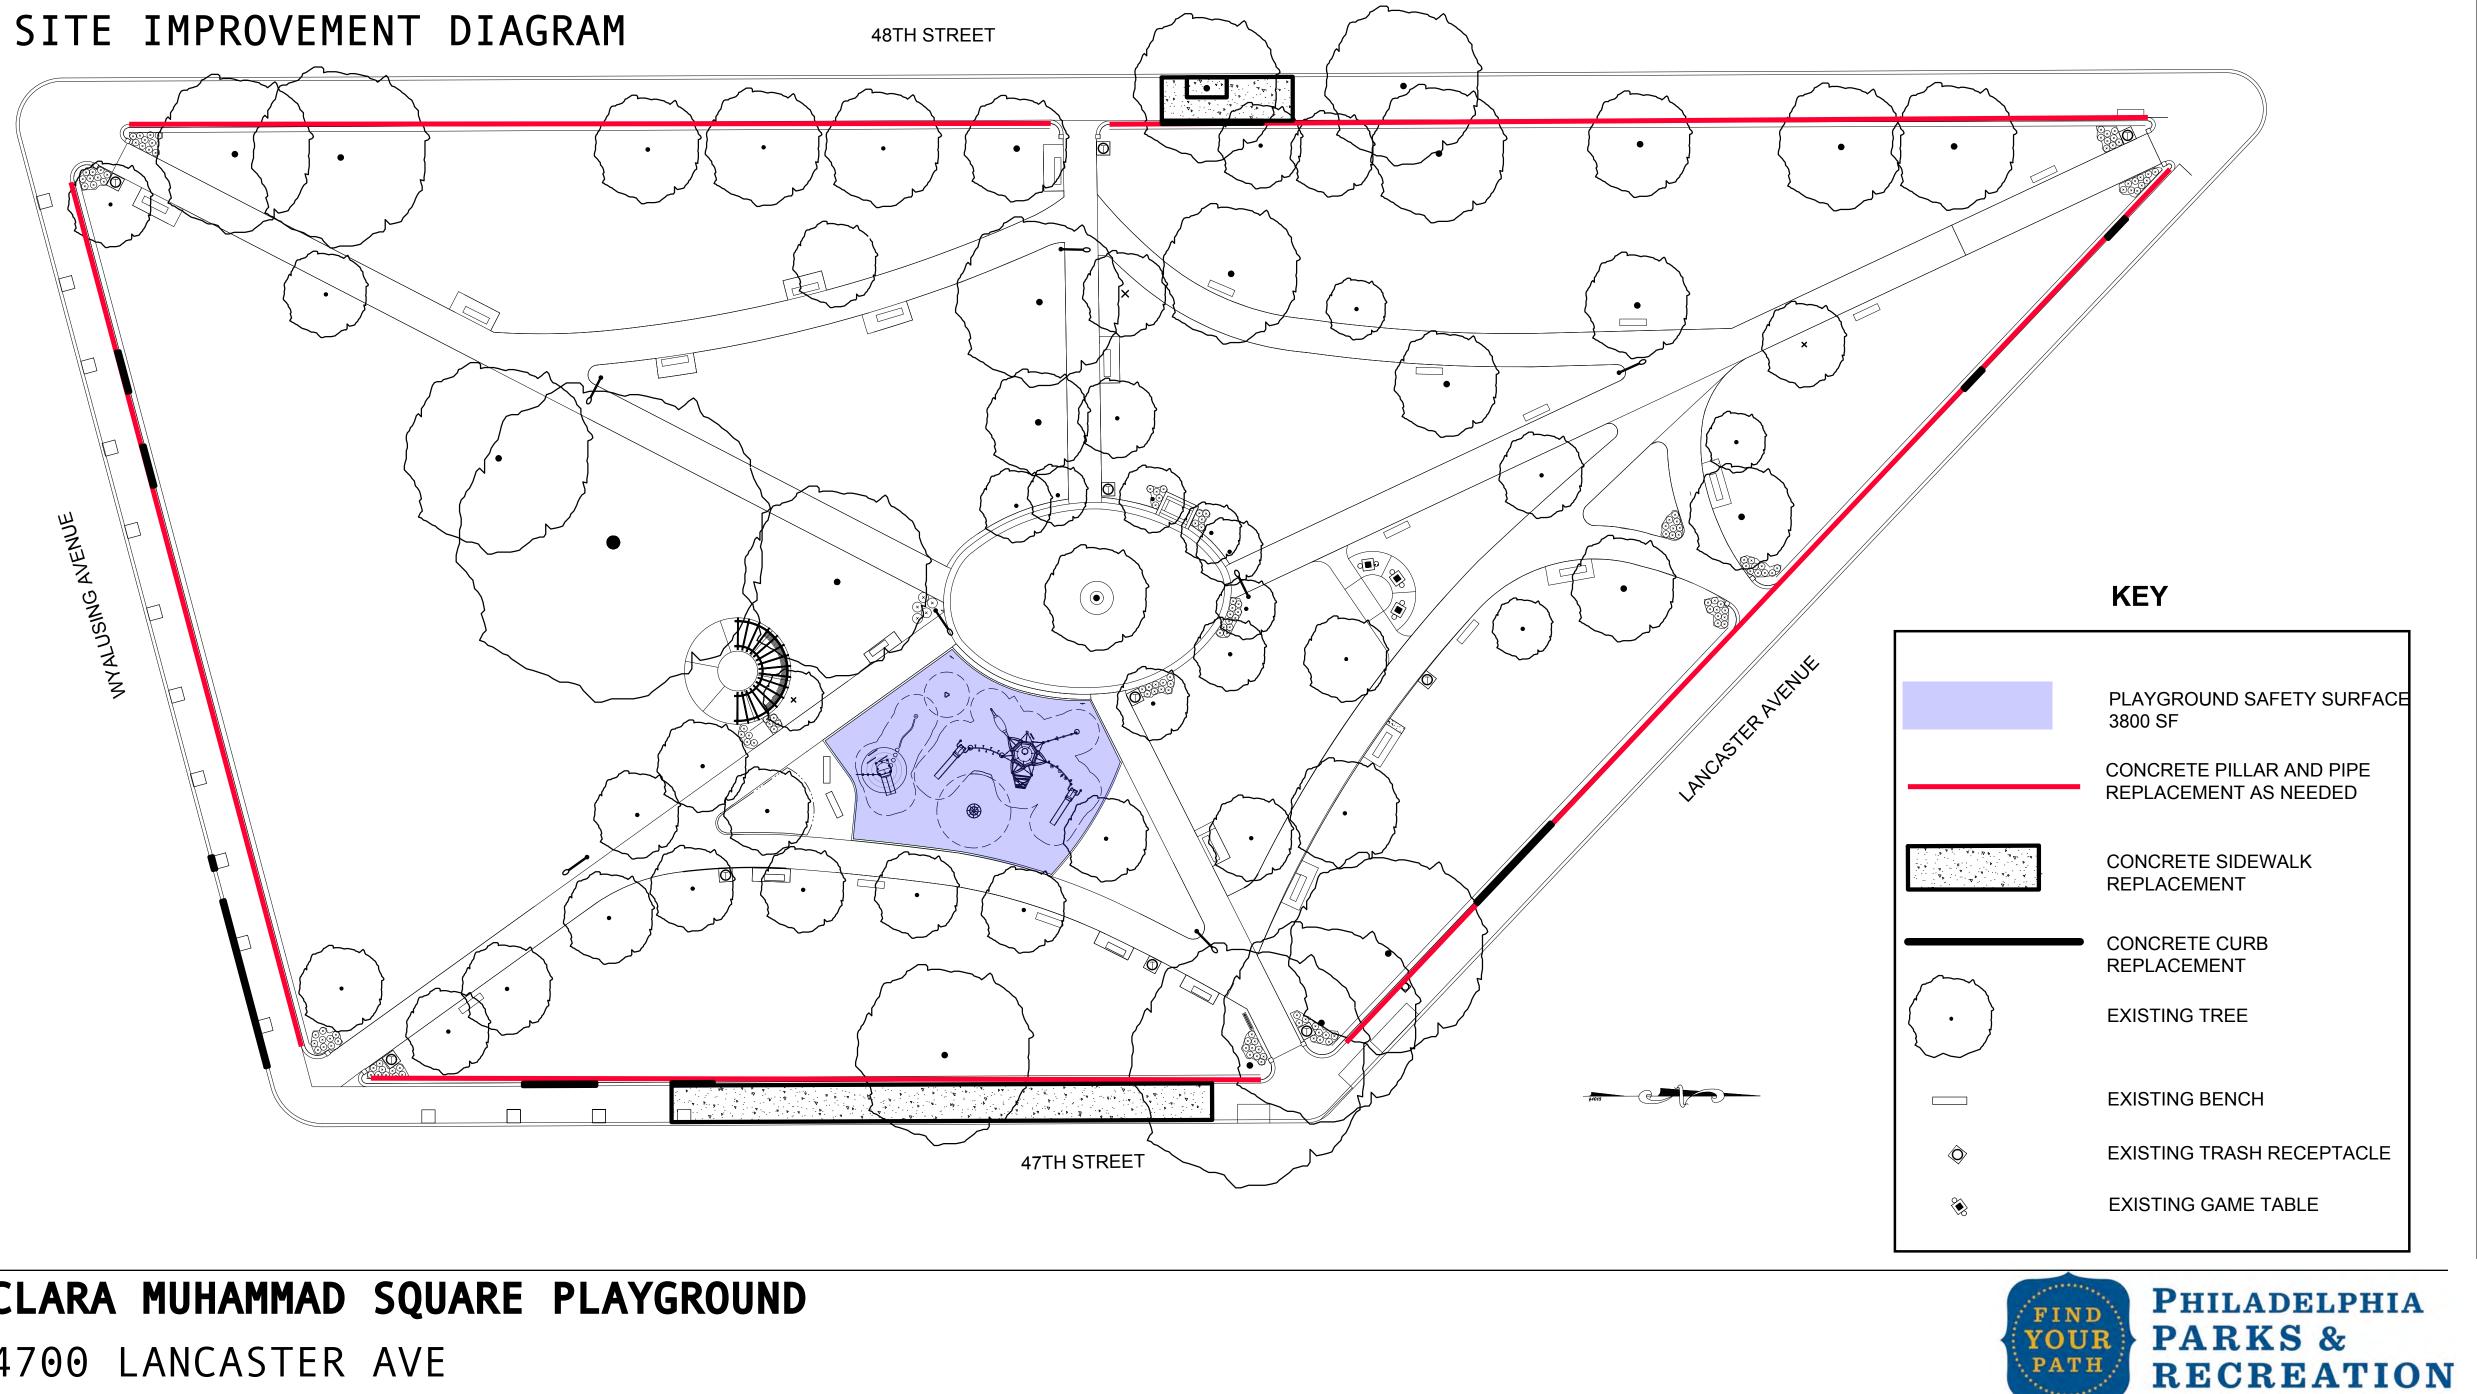

Other site improvements include the replacement and repair of concrete pillars and metal piping surrounding the park, as well as concrete sidewalk and curb replacement, concentrated mostly along 47<sup>th</sup> Street and 48<sup>th</sup> Street. One tree pit on 48<sup>th</sup> Street will be expanded to allow root growth and broken concrete will be replaced.

No trees will be removed for this project. Existing trees will be protected during construction. *PPR Operations staff will prune existing trees near light fixtures.* 

Please see the next pages for existing site photos, site aerial, proposed playground layout, site improvement diagram, and proposed playground renderings for your understanding of the site and scope.