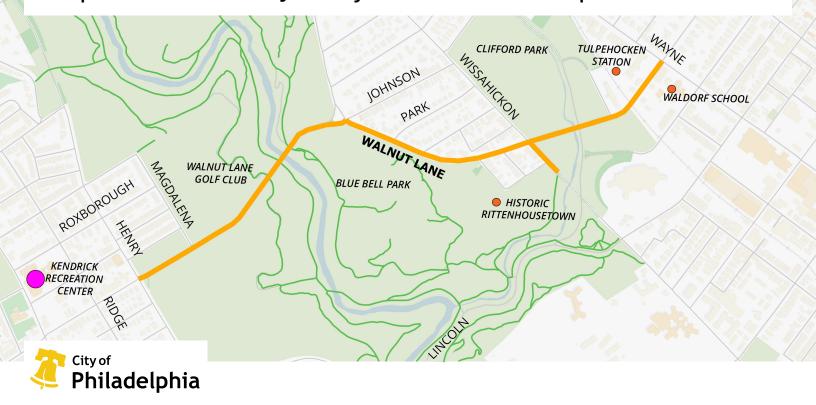

## Walnut Lane (Henry to Wayne) Complete Streets Project

Improve traffic safety on Walnut Lane for all roadway users

Monday, May 12 6:30 - 8:00pm Kendrick Rec. Center 5800 Ridge Ave.

## We want to hear from you!

- 487 people took our survey. Using that feedback, a draft plan was created
- Let us know what you think of the draft plan!
- Can't make it? Sign up to get updates about future events and an online survey