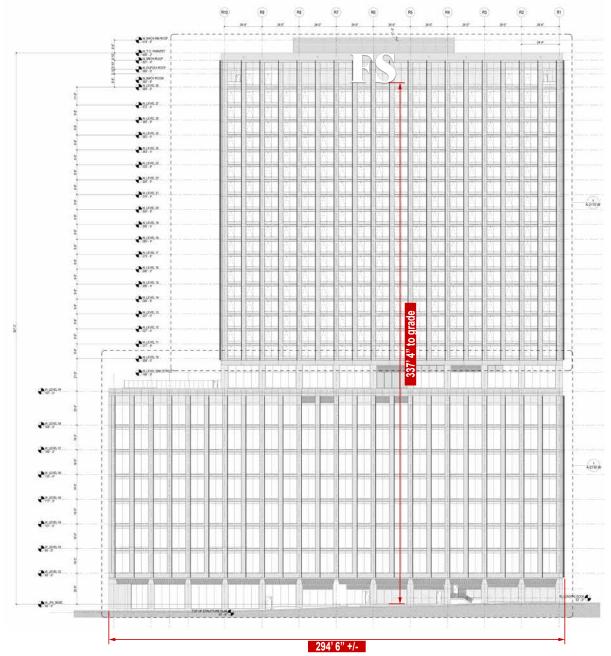

Philadelphia, PA 19104

SHEET

Philadelphia, PA 19104

SHEET

| TITLE                                           | FS Investments | DWG BY            | DATE 03.04.25 | DATE<br>04 17 25        | REVISION Revised Option 1B (E01) | BY<br>PFM |
|-------------------------------------------------|----------------|-------------------|---------------|-------------------------|----------------------------------|-----------|
| ADDRESS FS Investments 3025 John F Kennedy Blyd |                | DWG NUM<br>A40481 | 04.17.20      | Revised Option 15 (201) |                                  |           |