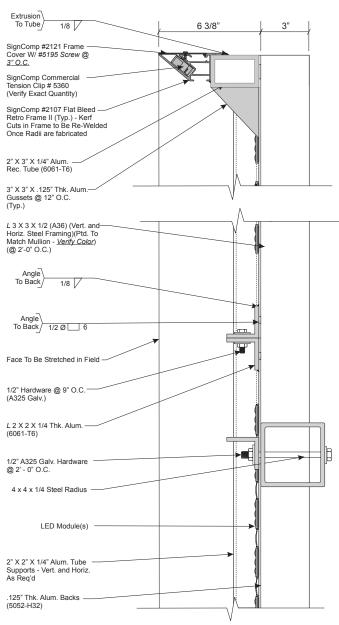

## **Option 1: Channel Letters**

Scale: NTS

| TITLE   | FS Investments                                  | DWG BY PEM | 03.04.25          | DATE<br>04.17.25 | REVISION Revised Option 1B (E01) | BY<br><b>PEM</b> |
|---------|-------------------------------------------------|------------|-------------------|------------------|----------------------------------|------------------|
| ADDRESS | ADDRESS FS Investments 3025 John F Kennedy Blyd |            | DWG NUM<br>A40481 |                  |                                  |                  |

## **Option 2: Channel Letters**

Scale: NTS

|  | TITLE F                                         | S Investments | DWG BY PEM        | 03.04.25 | DATE<br>04.17.25 | REVISION Revised Option 1B (E01) | BY<br>PEM |  |
|--|-------------------------------------------------|---------------|-------------------|----------|------------------|----------------------------------|-----------|--|
|  | ADDRESS FS Investments 3025 John F Kennedy Blvd |               | DWG NUM<br>A40481 |          |                  |                                  |           |  |
|  |                                                 |               | CHEET             |          |                  |                                  | ı         |  |