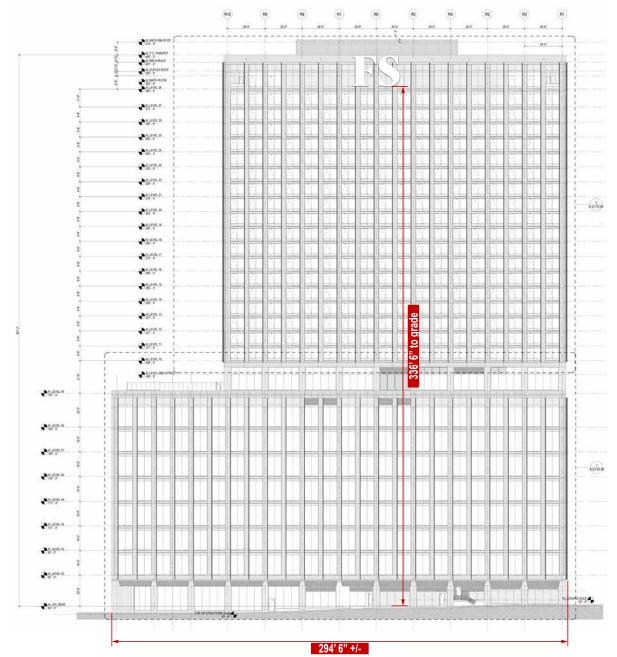

## **Option 1: Channel Letters**

Scale: NTS

| TITLE   | FS Investments                                  | DWG BY PEM | 03.04.25          | DATE<br>04.17.25 | REVISION Revised Option 1B (E01) | BY<br><b>PEM</b> |
|---------|-------------------------------------------------|------------|-------------------|------------------|----------------------------------|------------------|
| ADDRESS | ADDRESS FS Investments 3025 John F Kennedy Blyd |            | DWG NUM<br>A40481 |                  |                                  |                  |