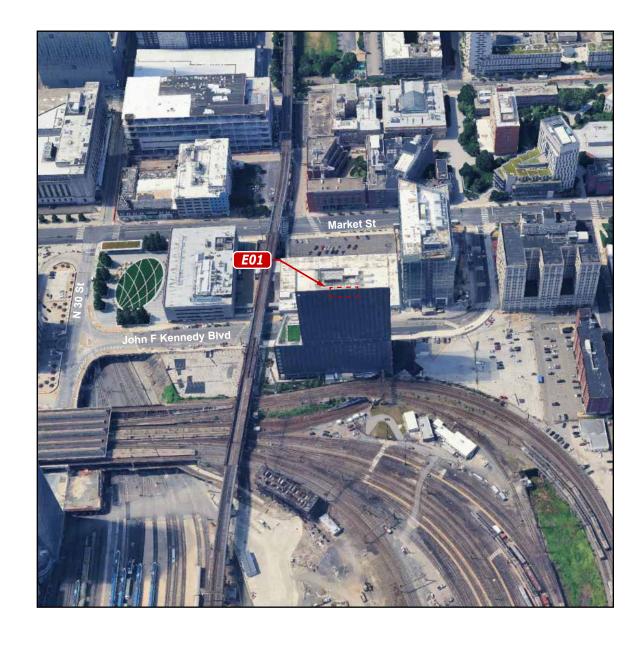

## SIGN INVENTORY

| SITE:    |      | FS Investments     |  |  |  |
|----------|------|--------------------|--|--|--|
| SIGN     | PAGE | PROPOSED SIGN      |  |  |  |
| OPTION 1 |      |                    |  |  |  |
| E01      | 2    | CHANNEL LETTERS ON |  |  |  |
|          |      | NORTH ELEVATION    |  |  |  |
|          |      |                    |  |  |  |
| OPTION 2 |      |                    |  |  |  |
| E01      | 3    | CHANNEL LETTERS ON |  |  |  |
|          |      | NORTH ELEVATION    |  |  |  |

3025 John F Kennedy Blvd

3025 John F Kennedy Blvd

E01