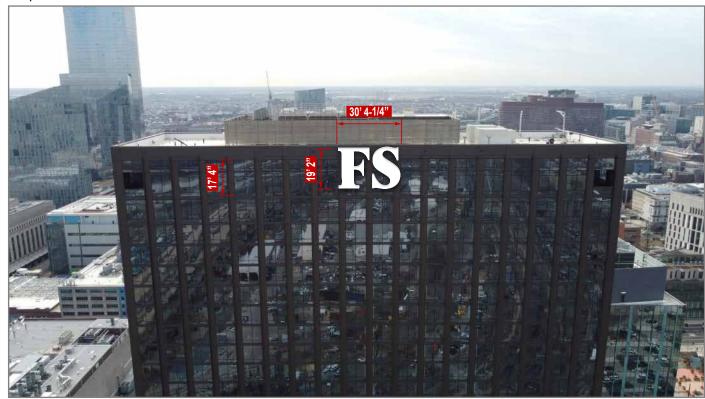

## **Option 1: Channel Letters**

Scale: NTS

| TITLE   | FS Investments                                  | DWG BY PEM | 03.04.25          | DATE<br>04.17.25 | REVISION Revised Option 1B (E01) | BY<br><b>PEM</b> |
|---------|-------------------------------------------------|------------|-------------------|------------------|----------------------------------|------------------|
| ADDRESS | ADDRESS FS Investments 3025 John F Kennedy Blyd |            | DWG NUM<br>A40481 |                  |                                  |                  |

## **Option 2: Channel Letters**

Scale: NTS

|  | TITLE F                                         | S Investments | DWG BY PEM        | 03.04.25 | DATE<br>04.17.25 | REVISION Revised Option 1B (E01) | BY<br>PEM |  |
|--|-------------------------------------------------|---------------|-------------------|----------|------------------|----------------------------------|-----------|--|
|  | ADDRESS FS Investments 3025 John F Kennedy Blvd |               | DWG NUM<br>A40481 |          |                  |                                  |           |  |
|  |                                                 |               | CHEET             |          |                  |                                  | ı         |  |