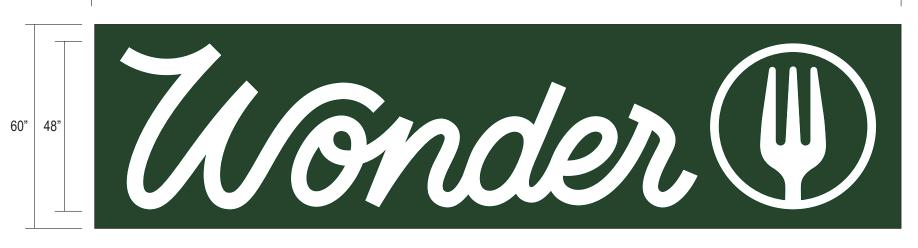

## RL.1 OPTION B - ILLUMINATED CHANNEL LETTERS ON BACKER PAN (Qty 1)

#### SQUARE FOOTAGE: 98.83 SQ FT

237 3/16"

**FRONT VIEW** SCALE: N.T.S

EXTERIOR VIEW

SCALE: N.T.S

|                                          | JOB #:                                                                         | REQUIRED:                                                                                                                 | LANDLORD APPROVAL DATE |      |
|------------------------------------------|--------------------------------------------------------------------------------|---------------------------------------------------------------------------------------------------------------------------|------------------------|------|
| JONES SIGN<br>Your Vision. Accomplished. | DATE: <b>03.27.25</b><br>DESIGNER:<br>SALES REP: <b>R. Walker</b><br>PROJ MGR: | FIELD SURVEY       PAINT COLOR       FONTS         VECTOR ARTWORK       CLIENT PMS COLOR       ENGINEERING         OTHER: | CLIENT APPROVAL DATE   | Wond |