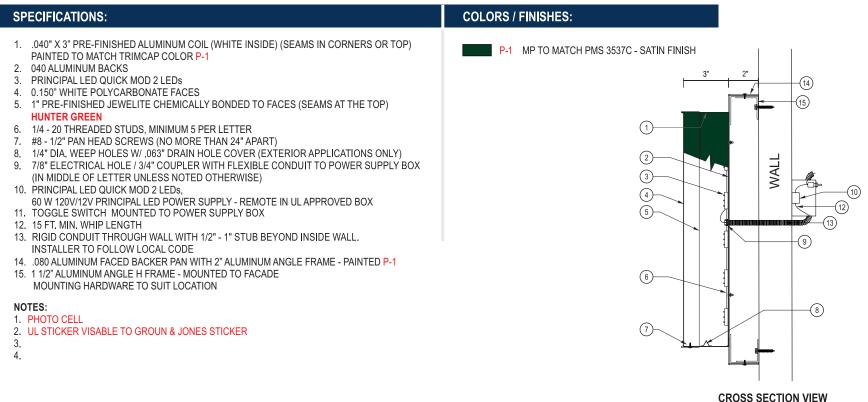

#### SPECIFICATIONS:

- 1. .040" X 3" PRE-FINISHED ALUMINUM COIL (WHITE INSIDE) (SEAMS IN CORNERS OR TOP) PAINTED TO MATCH TRIMCAP COLOR P-1
- 040 ALUMINUM BACKS
- PRINCIPAL LED QUICK MOD 2 LEDs 3.
- 0.150" WHITE POLYCARBONATE FACES 4
- 1" PRE-FINISHED JEWELITE CHEMICALLY BONDED TO FACES (SEAMS AT THE TOP) 5. **HUNTER GREEN**
- 6. 1/4 20 THREADED STUDS, MINIMUM 5 PER LETTER
- 7. #8 1/2" PAN HEAD SCREWS (NO MORE THAN 24" APART)
- 8. 1/4" DIA. WEEP HOLES W/ .063" DRAIN HOLE COVER (EXTERIOR APPLICATIONS ONLY)
- 9, 7/8" ELECTRICAL HOLE / 3/4" COUPLER WITH FLEXIBLE CONDUIT TO POWER SUPPLY BOX
- (IN MIDDLE OF LETTER UNLESS NOTED OTHERWISE) 10. PRINCIPAL LED QUICK MOD 2 LEDs,
- 60 W 120V/12V PRINCIPAL LED POWER SUPPLY REMOTE IN UL APPROVED BOX 11. TOGGLE SWITCH MOUNTED TO POWER SUPPLY BOX
- 12. 15 FT. MIN. WHIP LENGTH
- 13. RIGID CONDUIT THROUGH WALL WITH 1/2" 1" STUB BEYOND INSIDE WALL. INSTALLER TO FOLLOW LOCAL CODE
- 14. .080 ALUMINUM FACED BACKER PAN WITH 2" ALUMINUM ANGLE FRAME PAINTED P-1
- 15. 1 1/2" ALUMINUM ANGLE H FRAME MOUNTED TO FACADE
- MOUNTING HARDWARE TO SUIT LOCATION

#### NOTES:

- 1. PHOTO CELL
- 2. UL STICKER VISABLE TO GROUN & JONES STICKER
- **COLORS / FINISHES:**

LANDLORD APPROVAL DATE REQUIRED: JOB #: **JONES SIGN** DATE: 03.27.25 71 Ander FIELD SURVEY PAINT COLOR FONTS CLIENT PMS COLOR ENGINEERING DESIGNER: VECTOR ARTWORK Your Vision. Accomplished. CLIENT APPROVAL DATE SALES REP: R. Walker OTHER: PROJ MGR:

**CROSS SECTION VIEW** SCALE: N.T.S

Wonder

1600 Chestnut St Philadelphia, PA 19103 HEET NUMBER

3