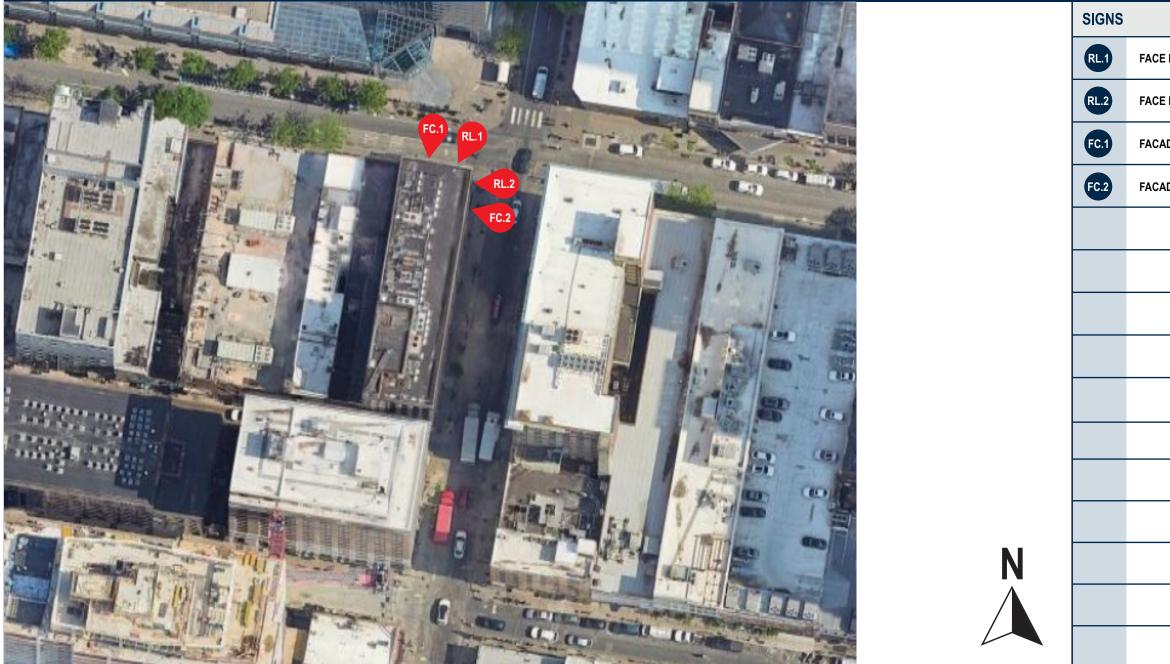

### SITEPLAN

SCALE: X = 1'-0"

|                                          | JOB #:                                   | REQUIRED:                                | LANDLORD APPROVAL | DATE |      |
|------------------------------------------|------------------------------------------|------------------------------------------|-------------------|------|------|
| JONES SIGN<br>Your Vision. Accomplished. | DATE: 03.27.25                           |                                          |                   |      | 716  |
|                                          | DESIGNER:<br>SALES REP: <b>R. Walker</b> | UVECTOR ARTWORK CLIENT PMS COLOR ENGINEE | CLIENT APPROVAL   | DATE | Wond |
|                                          | PROJ MGR:                                |                                          |                   |      |      |

SCOPE OF

Wonder 1600 Chestnut St Philadelphia, PA 19103