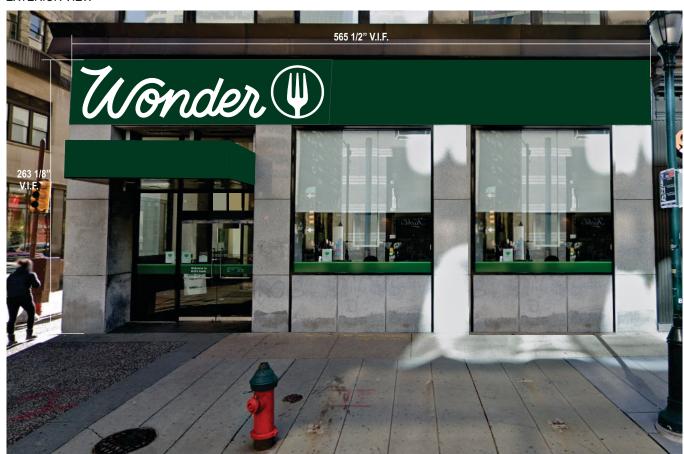

#### FC.1 FRONT / FC.2 SIDE FACADE COVERS (Qty 2)

ALL MEASUREMENTS ARE APPROXIMATE, SURVEY REQUIRED BEFORE PRODUCTION

FC.2 SIDE SCALE: N.T.S

|                            | JOB #:                                   | REQUIRED:                                                |       | LANDLORD APPROVAL | DATE |      |
|----------------------------|------------------------------------------|----------------------------------------------------------|-------|-------------------|------|------|
| JONES SIGN                 |                                          | FIELD SURVEY PAINT COLOR VECTOR ARTWORK CLIENT PMS COLOF | FONTS |                   |      | TIG  |
| Your Vision. Accomplished. | DESIGNER:<br>SALES REP: <b>R. Walker</b> | OTHER:                                                   |       | CLIENT APPROVAL   | DATE | Wond |
|                            | PROJ MGR:                                |                                                          |       |                   |      |      |