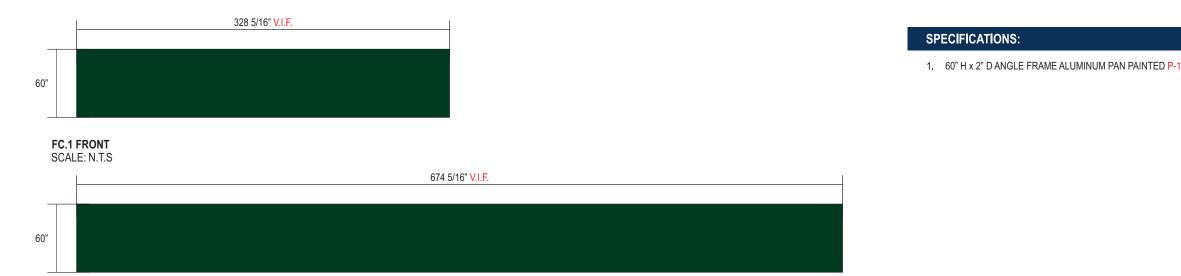

#### FC.1 FRONT / FC.2 SIDE FACADE COVERS (Qty 2)

ALL MEASUREMENTS ARE APPROXIMATE, SURVEY REQUIRED BEFORE PRODUCTION

FC.2 SIDE SCALE: N.T.S

|                            | JOB #:                                   | REQUIRED:                                                |       | LANDLORD APPROVAL | DATE |      |
|----------------------------|------------------------------------------|----------------------------------------------------------|-------|-------------------|------|------|
| JONES SIGN                 |                                          | FIELD SURVEY PAINT COLOR VECTOR ARTWORK CLIENT PMS COLOF | FONTS |                   |      | TIG  |
| Your Vision. Accomplished. | DESIGNER:<br>SALES REP: <b>R. Walker</b> | OTHER:                                                   |       | CLIENT APPROVAL   | DATE | Wond |
|                            | PROJ MGR:                                |                                                          |       |                   |      |      |