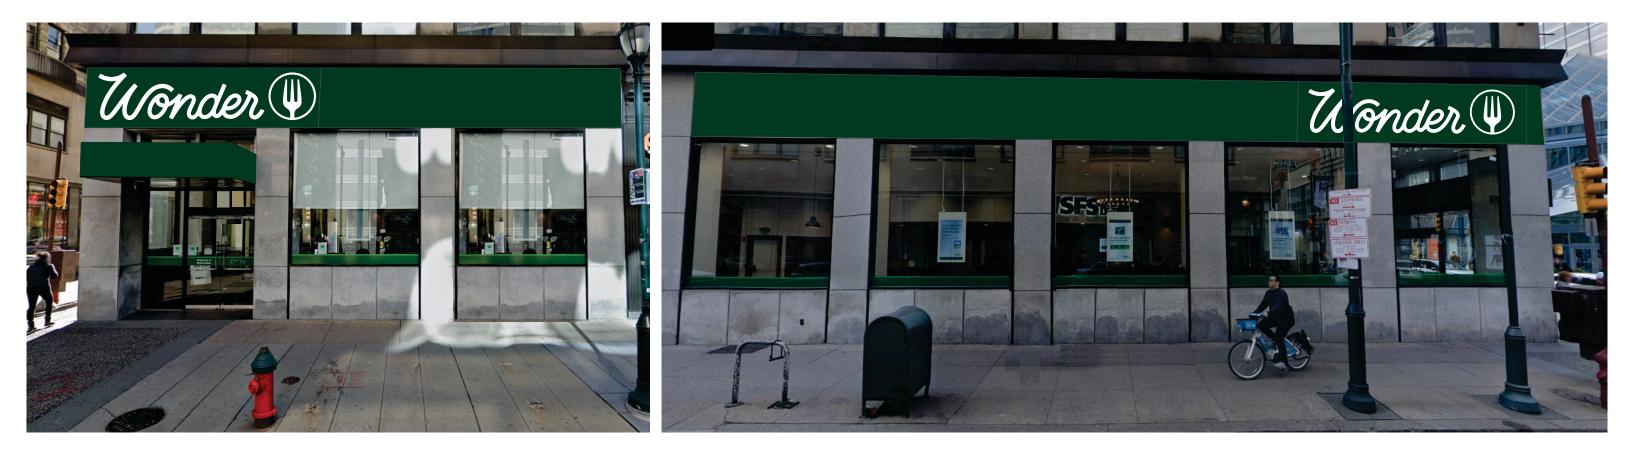

SCOPE OF

Wonder 1600 Chestnut St Philadelphia, PA 19103

## RL.1 OPTION B - ILLUMINATED CHANNEL LETTERS ON BACKER PAN (Qty 1)

#### SQUARE FOOTAGE: 98.83 SQ FT

237 3/16"

**FRONT VIEW** SCALE: N.T.S

EXTERIOR VIEW

SCALE: N.T.S

|                                          | JOB #:                                                                         | REQUIRED:                                                                                                                 | LANDLORD APPROVAL DATE |      |
|------------------------------------------|--------------------------------------------------------------------------------|---------------------------------------------------------------------------------------------------------------------------|------------------------|------|
| JONES SIGN<br>Your Vision. Accomplished. | DATE: <b>03.27.25</b><br>DESIGNER:<br>SALES REP: <b>R. Walker</b><br>PROJ MGR: | FIELD SURVEY       PAINT COLOR       FONTS         VECTOR ARTWORK       CLIENT PMS COLOR       ENGINEERING         OTHER: | CLIENT APPROVAL DATE   | Wond |

#### ALL MEASUREMENTS ARE APPROXIMATE. SURVEY REQUIRED BEFORE PRODUCTION

Wonder

1600 Chestnut St Philadelphia, PA 19103 HEET NUMBER