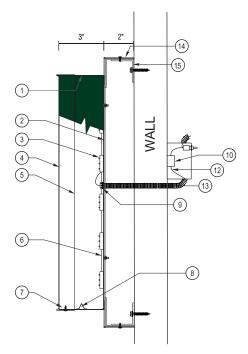

#### SPECIFICATIONS:

- 1. .040" X 3" PRE-FINISHED ALUMINUM COIL (WHITE INSIDE) (SEAMS IN CORNERS OR TOP) PAINTED TO MATCH TRIMCAP COLOR P-1
- 040 ALUMINUM BACKS
- PRINCIPAL LED QUICK MOD 2 LEDs 3.
- 0.150" WHITE POLYCARBONATE FACES 4
- 1" PRE-FINISHED JEWELITE CHEMICALLY BONDED TO FACES (SEAMS AT THE TOP) 5. **HUNTER GREEN**
- 6. 1/4 20 THREADED STUDS, MINIMUM 5 PER LETTER
- 7. #8 1/2" PAN HEAD SCREWS (NO MORE THAN 24" APART)
- 8. 1/4" DIA. WEEP HOLES W/ .063" DRAIN HOLE COVER (EXTERIOR APPLICATIONS ONLY)
- 9, 7/8" ELECTRICAL HOLE / 3/4" COUPLER WITH FLEXIBLE CONDUIT TO POWER SUPPLY BOX
- (IN MIDDLE OF LETTER UNLESS NOTED OTHERWISE) 10. PRINCIPAL LED QUICK MOD 2 LEDs,
- 60 W 120V/12V PRINCIPAL LED POWER SUPPLY REMOTE IN UL APPROVED BOX 11. TOGGLE SWITCH MOUNTED TO POWER SUPPLY BOX
- 12. 15 FT. MIN. WHIP LENGTH
- 13. RIGID CONDUIT THROUGH WALL WITH 1/2" 1" STUB BEYOND INSIDE WALL. INSTALLER TO FOLLOW LOCAL CODE
- 14. .080 ALUMINUM FACED BACKER PAN WITH 2" ALUMINUM ANGLE FRAME PAINTED P-1
- 15. 1 1/2" ALUMINUM ANGLE H FRAME MOUNTED TO FACADE
- MOUNTING HARDWARE TO SUIT LOCATION

#### NOTES:

- 1. PHOTO CELL
- 2. UL STICKER VISABLE TO GROUN & JONES STICKER
- **COLORS / FINISHES:**

LANDLORD APPROVAL DATE REQUIRED: JOB #: **JONES SIGN** DATE: 03.27.25 71 Ander FIELD SURVEY PAINT COLOR FONTS CLIENT PMS COLOR ENGINEERING DESIGNER: VECTOR ARTWORK Your Vision. Accomplished. CLIENT APPROVAL DATE SALES REP: R. Walker OTHER: PROJ MGR:

**CROSS SECTION VIEW** SCALE: N.T.S

Wonder

1600 Chestnut St Philadelphia, PA 19103 HEET NUMBER

3