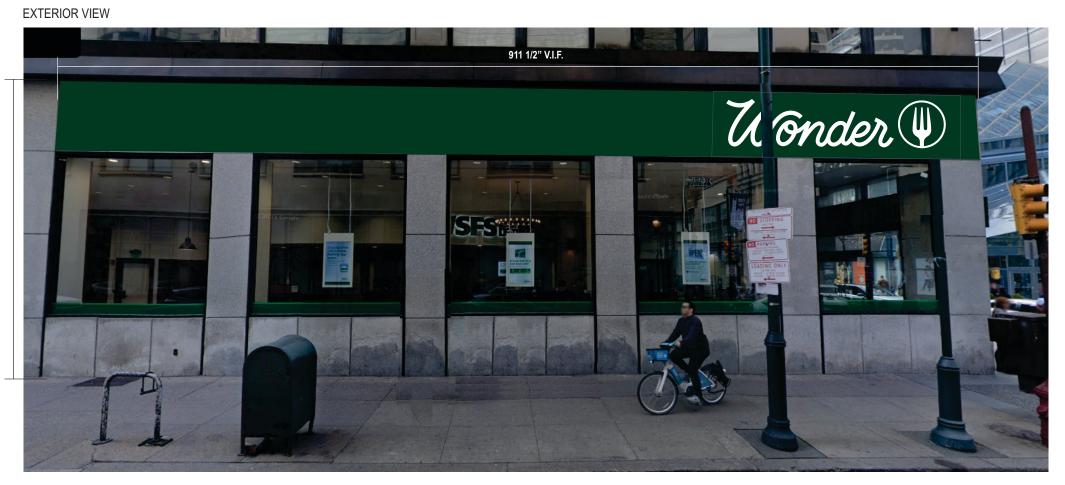

## RL.2 OPTION B - ILLUMINATED CHANNEL LETTERS ON BACKER PAN (Qty 1)

#### SQUARE FOOTAGE: 98.83 SQ FT

237 3/16"

263 1/8"

V.I.F.

**FRONT VIEW** SCALE: N.T.S