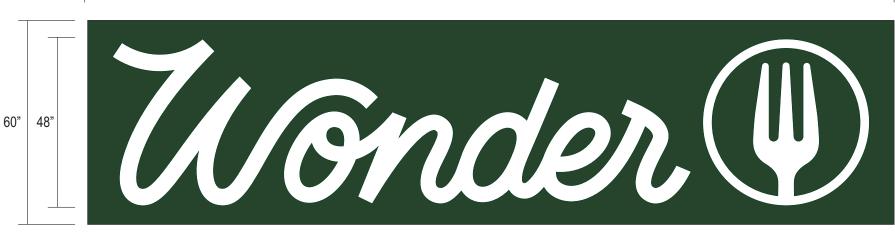

## RL.1 OPTION B - ILLUMINATED CHANNEL LETTERS ON BACKER PAN (Qty 1)

#### SQUARE FOOTAGE: 98.83 SQ FT

237 3/16"

**FRONT VIEW** SCALE: N.T.S

EXTERIOR VIEW

SCALE: N.T.S

|                                          | JOB #:                                                                         | REQUIRED:                                                                                                                 | LANDLORD APPROVAL DATE |      |
|------------------------------------------|--------------------------------------------------------------------------------|---------------------------------------------------------------------------------------------------------------------------|------------------------|------|
| JONES SIGN<br>Your Vision. Accomplished. | DATE: <b>03.27.25</b><br>DESIGNER:<br>SALES REP: <b>R. Walker</b><br>PROJ MGR: | FIELD SURVEY       PAINT COLOR       FONTS         VECTOR ARTWORK       CLIENT PMS COLOR       ENGINEERING         OTHER: | CLIENT APPROVAL DATE   | Wond |