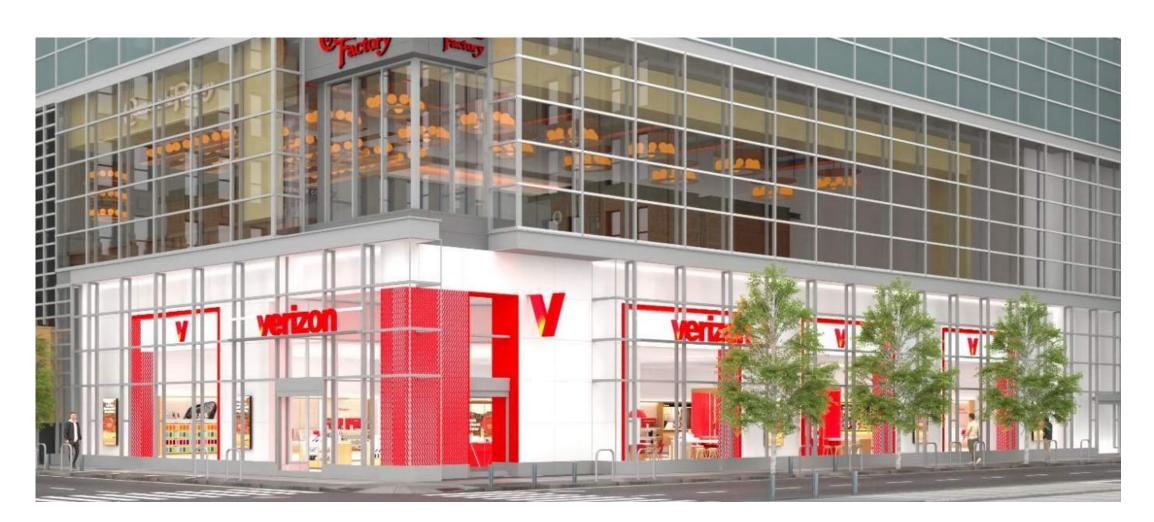

There are two existing signs that will need to be modified. The existing signs are interior illuminated channel letters composed of black letters with a red checkmark mounted to two existing horizontal rails supported by the curtain wall system via knife plates. The new signage design will be interior illuminated red channel letters on the existing rail supports. The letter size will match the existing height.

Additionally, we are proposing a new blade sign featuring the letter "V" (approximately 48" high), which will project off the building face near the front entry doors. Some additional interior window signage will be added roughly 3'-0" back from the glass, but it is our understanding these signs will not require review by the SSC.

## Verzon

**WALNUT STREET** 1430 WALNUT ST. PHILADELPHIA, PA 19102

PROPOSED EXTERIOR SIGN VIEW 1

PROPOSED EXTERIOR SIGN VIEW 2

SCALE: N.T.5

PROPOSED EXTERIOR SIGN VIEW 3

EXISTING FACADE VIEW

EXISTING FACADE VIEW 2