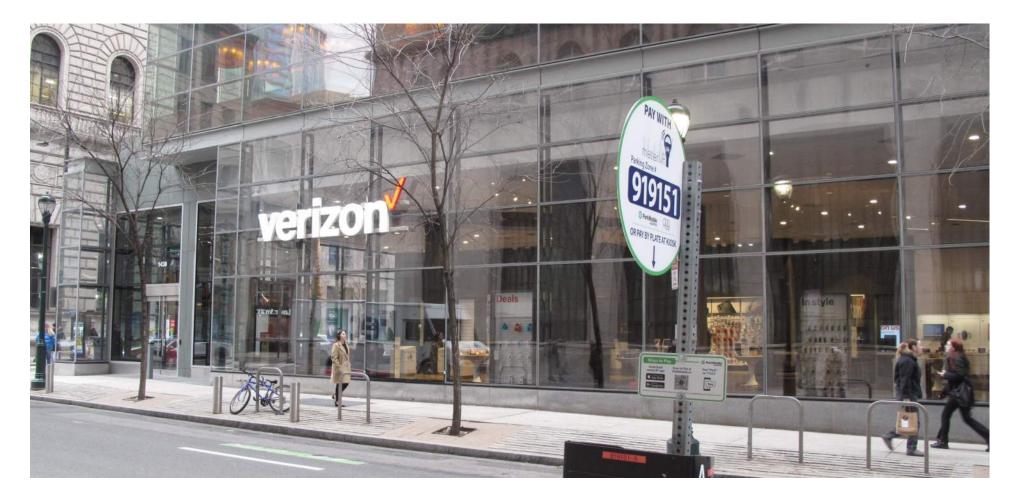

## Verzon

**WALNUT STREET** 1430 WALNUT ST. PHILADELPHIA, PA 19102

PROPOSED EXTERIOR SIGN VIEW 1

PROPOSED EXTERIOR SIGN VIEW 2

SCALE: N.T.5

PROPOSED EXTERIOR SIGN VIEW 3

EXISTING FACADE VIEW

EXISTING FACADE VIEW 2