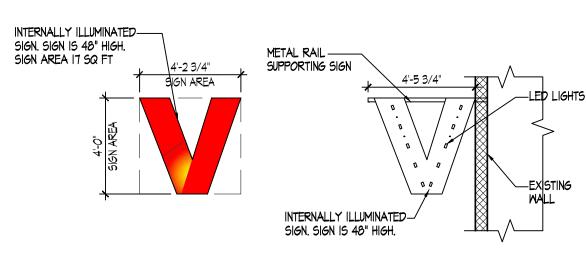

Additionally, we are proposing a new blade sign featuring the letter "V" (approximately 48" high), which will project off the building face near the front entry doors. Some additional interior window signage will be added roughly 3'-0" back from the glass, but it is our understanding these signs will not require review by the SSC.

PROPOSED EXTERIOR SIGN 1 AND 2 DETAILS

PROPOSED HANGING "V" SIGN DETAILS

www.GruskinGroup.com NJ REG 0100-9869-14 This document and the ideas and designs incorporated herein, as an instrument of professional service, is the property of GRUSKIN ARCHITECTURE + DESIGN, P.C., and is not to be used in whole or in part for any other project