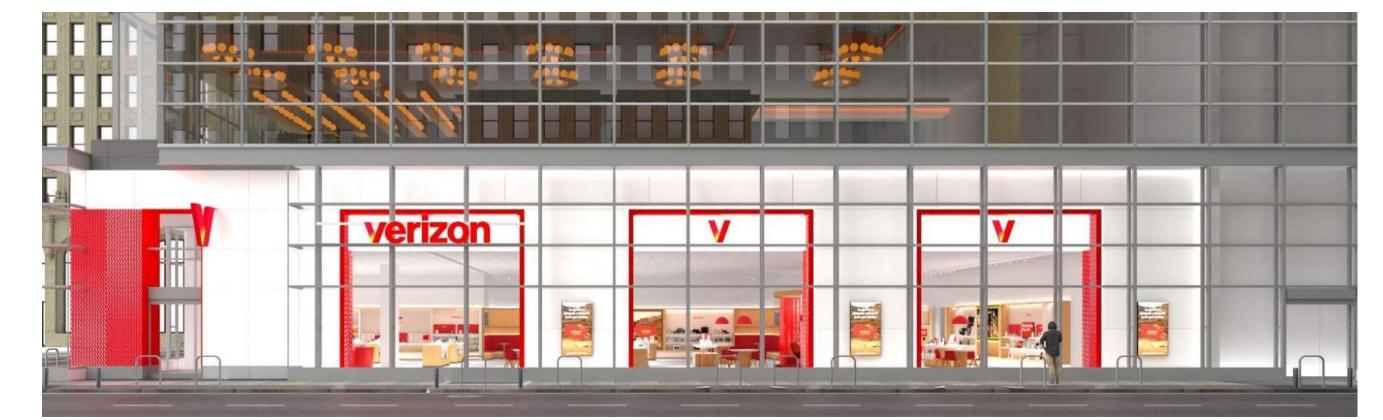

There are two existing signs that will need to be modified. The existing signs are interior illuminated channel letters composed of black letters with a red checkmark mounted to two existing horizontal rails supported by the curtain wall system via knife plates. The new signage design will be interior illuminated red channel letters on the existing rail supports. The letter size will match the existing height.

Additionally, we are proposing a new blade sign featuring the letter "V" (approximately 48" high), which will project off the building face near the front entry doors. Some additional interior window signage will be added roughly 3'-0" back from the glass, but it is our understanding these signs will not require review by the SSC.

## Verzon

**WALNUT STREET** 1430 WALNUT ST. PHILADELPHIA, PA 19102

PROPOSED EXTERIOR SIGN VIEW 1

PROPOSED EXTERIOR SIGN VIEW 2

SCALE: N.T.5

PROPOSED EXTERIOR SIGN VIEW 3

EXISTING FACADE VIEW

EXISTING FACADE VIEW 2