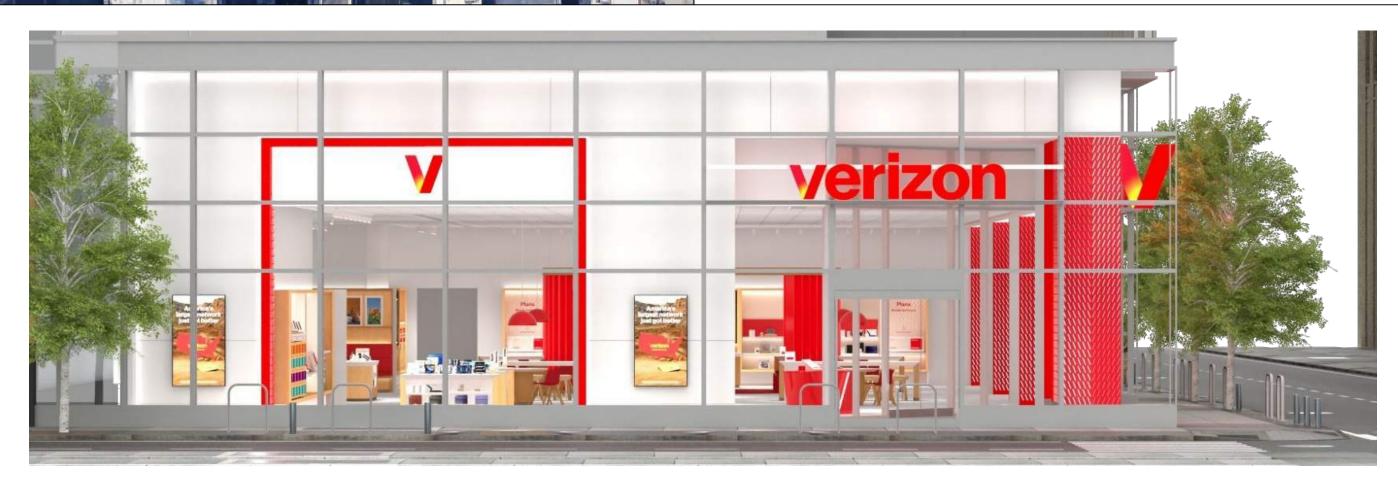

There are two existing signs that will need to be modified. The existing signs are interior illuminated channel letters composed of black letters with a red checkmark mounted to two existing horizontal rails supported by the curtain wall system via knife plates. The new signage design will be interior illuminated red channel letters on the existing rail supports. The letter size will match the existing height.

Additionally, we are proposing a new blade sign featuring the letter "V" (approximately 48" high), which will project off the building face near the front entry doors. Some additional interior window signage will be added roughly 3'-0" back from the glass, but it is our understanding these signs will not require review by the SSC.

## Verzon

**WALNUT STREET** 1430 WALNUT ST. PHILADELPHIA, PA 19102

PROPOSED EXTERIOR SIGN VIEW 1

PROPOSED EXTERIOR SIGN VIEW 2

SCALE: N.T.5

PROPOSED EXTERIOR SIGN VIEW 3

EXISTING FACADE VIEW

EXISTING FACADE VIEW 2