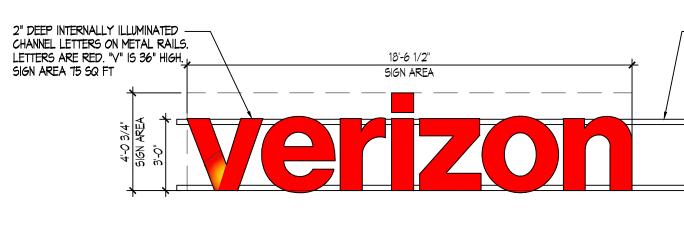

There are two existing signs that will need to be modified. The existing signs are interior illuminated channel letters composed of black letters with a red checkmark mounted to two existing horizontal rails supported by the curtain wall system via knife plates. The new signage design will be interior illuminated red channel letters on the existing rail supports. The letter size will match the existing height.

PROPOSED EXTERIOR SIGN 1 AND 2 DETAILS

PROPOSED HANGING "V" SIGN DETAILS

www.GruskinGroup.com NJ REG 0100-9869-14 This document and the ideas and designs incorporated herein, as an instrument of professional service, is the property of GRUSKIN ARCHITECTURE + DESIGN, P.C., and is not to be used in whole or in part for any other project