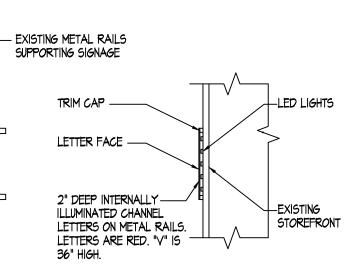

There are two existing signs that will need to be modified. The existing signs are interior illuminated channel letters composed of black letters with a red checkmark mounted to two existing horizontal rails supported by the curtain wall system via knife plates. The new signage design will be interior illuminated red channel letters on the existing rail supports. The letter size will match the existing height.

PROPOSED EXTERIOR SIGN 1 AND 2 DETAILS

PROPOSED HANGING "V" SIGN DETAILS

www.GruskinGroup.com NJ REG 0100-9869-14 This document and the ideas and designs incorporated herein, as an instrument of professional service, is the property of GRUSKIN ARCHITECTURE + DESIGN, P.C., and is not to be used in whole or in part for any other project