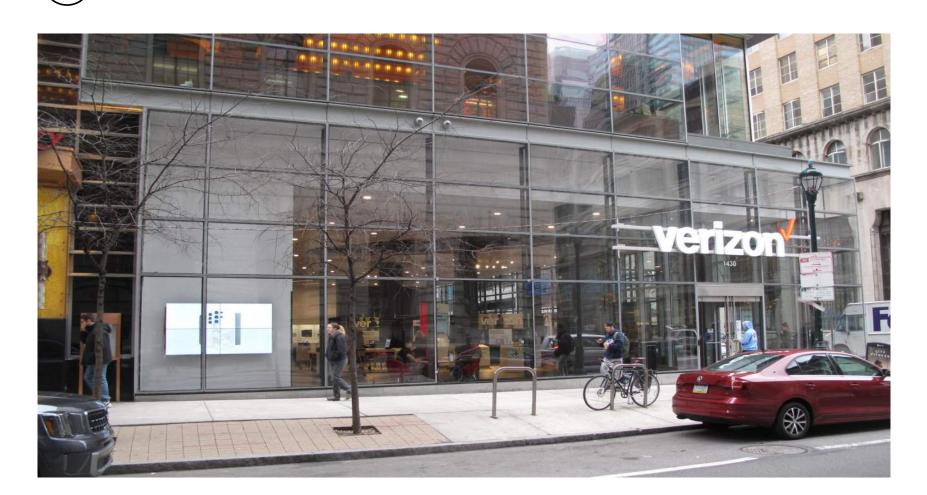

There are two existing signs that will need to be modified. The existing signs are interior illuminated channel letters composed of black letters with a red checkmark mounted to two existing horizontal rails supported by the curtain wall system via knife plates. The new signage design will be interior illuminated red channel letters on the existing rail supports. The letter size will match the existing height.

## Verzon

**WALNUT STREET** 1430 WALNUT ST. PHILADELPHIA, PA 19102

PROPOSED EXTERIOR SIGN VIEW 1

PROPOSED EXTERIOR SIGN VIEW 2

SCALE: N.T.5

PROPOSED EXTERIOR SIGN VIEW 3

EXISTING FACADE VIEW

EXISTING FACADE VIEW 2