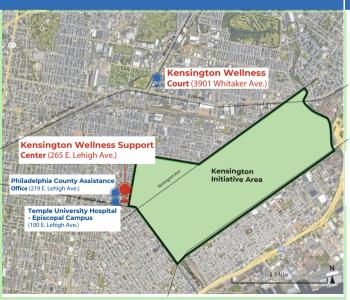

## **NEW PATHWAYS TO WELLNESS**

The new Kensington Wellness Support Center (KWSC) will house triage operations for Kensington Wellness Court (KWC) and the expanded Police Assisted Diversion (PAD) program, while accepting walk-ins along with referrals from hospitals like neighboring Temple Episcopal.

## Kensington Wellness Court

KWC is an innovative model offering same-day, judicially supervised diversion for lowlevel drug-related offenses, entirely in a community setting.

Arrest for summary offense related to public drug use