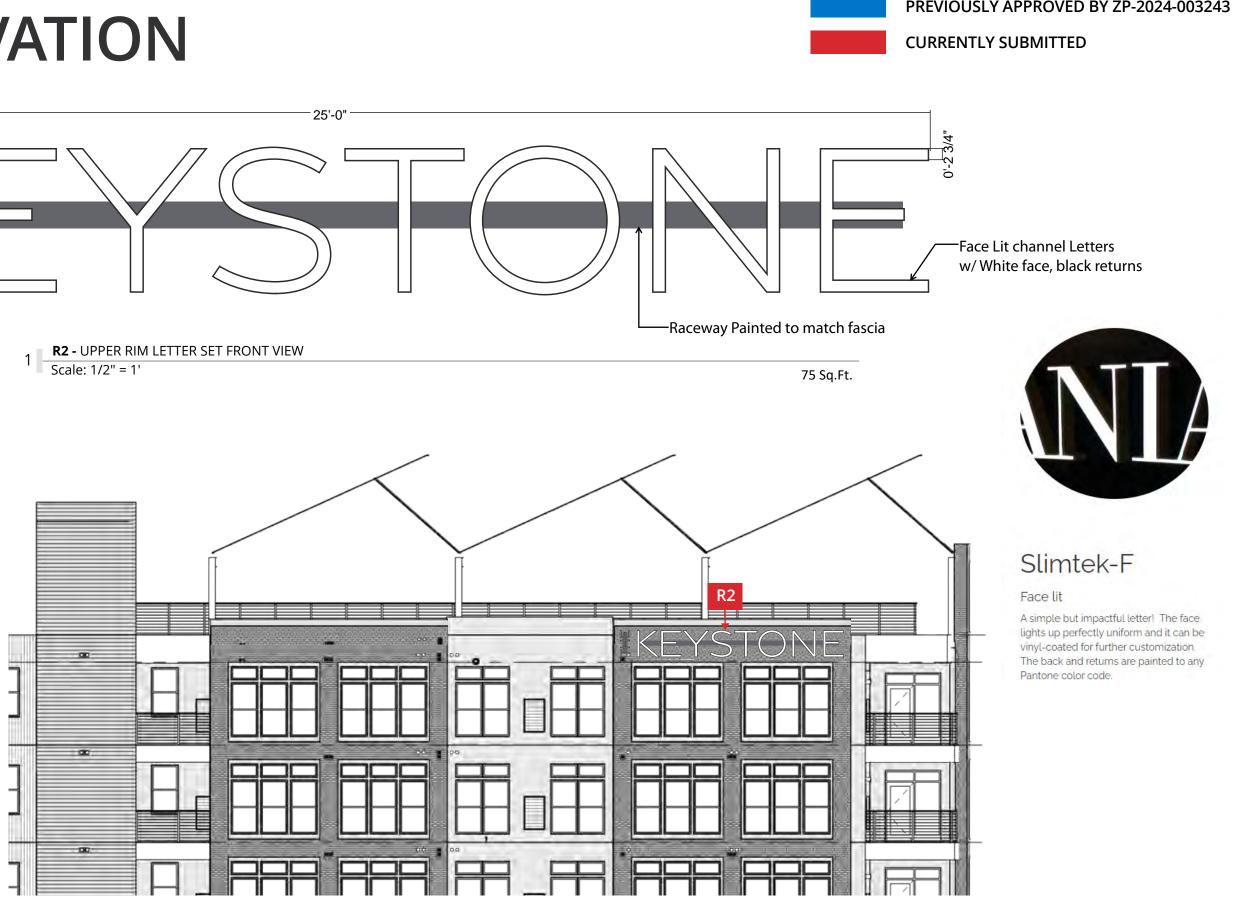

# SITE PLAN

|                         | СМХ                                                                                                                          | -3 Zoning                                                                                                                                                                                                                                                                                                                                                                                                                                                                                                                                                                           |  |  |  |
|-------------------------|------------------------------------------------------------------------------------------------------------------------------|-------------------------------------------------------------------------------------------------------------------------------------------------------------------------------------------------------------------------------------------------------------------------------------------------------------------------------------------------------------------------------------------------------------------------------------------------------------------------------------------------------------------------------------------------------------------------------------|--|--|--|
|                         | Wall Signs                                                                                                                   |                                                                                                                                                                                                                                                                                                                                                                                                                                                                                                                                                                                     |  |  |  |
|                         | Required                                                                                                                     | Proposed                                                                                                                                                                                                                                                                                                                                                                                                                                                                                                                                                                            |  |  |  |
| Max #                   | N/A                                                                                                                          | 4                                                                                                                                                                                                                                                                                                                                                                                                                                                                                                                                                                                   |  |  |  |
| Max Area                | 2 SF per linear foot of street frontage<br>(170'-6" Linear frontage on 5th Street = +/-<br>341 SqFt) 14-502(7)(e)(.1) & (.4) | P1 = 35.8125 SqFt (APPROVED PREVIOUSLY BY ZP-2024-003243)<br>P2 = 4.96 SqFt (APPROVED PREVIOUSLY BY ZP-2024-003243)<br>R2 = 104.67 SqFt<br>R3 = 60.91 SqFt<br>206.3525 SqFt                                                                                                                                                                                                                                                                                                                                                                                                         |  |  |  |
| Max Height              | Below Second Floor Windowsill                                                                                                | Conformed: P1, P2 (APPROVED PREVIOUSLY BY ZP-2024-003243)                                                                                                                                                                                                                                                                                                                                                                                                                                                                                                                           |  |  |  |
|                         |                                                                                                                              | Non-Conformed: R2, R3                                                                                                                                                                                                                                                                                                                                                                                                                                                                                                                                                               |  |  |  |
|                         |                                                                                                                              |                                                                                                                                                                                                                                                                                                                                                                                                                                                                                                                                                                                     |  |  |  |
|                         |                                                                                                                              | ecting Signs                                                                                                                                                                                                                                                                                                                                                                                                                                                                                                                                                                        |  |  |  |
|                         | Required                                                                                                                     | Proposed                                                                                                                                                                                                                                                                                                                                                                                                                                                                                                                                                                            |  |  |  |
| Max #<br>Max Projection | N/A<br>A projecting sign shall not extend more than                                                                          | 2                                                                                                                                                                                                                                                                                                                                                                                                                                                                                                                                                                                   |  |  |  |
|                         | four ft. from the building facade to which it is attached.                                                                   | R1A = Projects 6'-8" from the face of the façade to which it is attached<br>R1B = Projects 6'-8" from the face of the façade to which it is attached<br>14-50(7)(e)(.4) - Property falls outside the area of the Vine Street Area<br>where projecting signs are permitted.                                                                                                                                                                                                                                                                                                          |  |  |  |
|                         | Win                                                                                                                          | dow Signs                                                                                                                                                                                                                                                                                                                                                                                                                                                                                                                                                                           |  |  |  |
|                         | Required                                                                                                                     | Proposed                                                                                                                                                                                                                                                                                                                                                                                                                                                                                                                                                                            |  |  |  |
| Max #                   | Signs may be placed in no more than 2<br>windows; or one window and one transparent<br>glass door. See § 14-904 (1)(i)       | 1 Window, 1 Door<br>APPROVED PREVIOUSLY BY ZP-2024-003243                                                                                                                                                                                                                                                                                                                                                                                                                                                                                                                           |  |  |  |
| Max Area                | 20% of the total area                                                                                                        | Window #1: 16.125 SqFt glass<br>P4A= .71875 SqFt (APPROVED PREVIOUSLY BY ZP-2024-003243)<br>P5A= .63736 SqFt (APPROVED PREVIOUSLY BY ZP-2024-003243)<br>P6A= .1111 SqFt (APPROVED PREVIOUSLY BY ZP-2024-003243)<br>TOTAL= 9.1%<br>Door #1: 19.125 SqFt glass<br>P4B= .71875 SqFt (APPROVED PREVIOUSLY BY ZP-2024-003243)<br>P5B= .63736 SqFt (APPROVED PREVIOUSLY BY ZP-2024-003243)<br>P6B= .1111 SqFt (APPROVED PREVIOUSLY BY ZP-2024-003243)<br>P7= .1111 SqFt (APPROVED PREVIOUSLY BY ZP-2024-003243)<br>P7= .1111 SqFt (APPROVED PREVIOUSLY BY ZP-2024-003243)<br>TOTAL= 8.25% |  |  |  |

#### PREVIOUSLY APPROVED BY ZP-2024-003243

R3 - UPPER RIM LETTER SET FRONT VIEW

Scale: 1/2" = 1'

1

# **SITE PLAN**

| CMX-3 Zoning   |                                                                                                                              |                                                                                                                                                                                                                                                                                                                                                                                                                                                                                                                           |  |  |  |
|----------------|------------------------------------------------------------------------------------------------------------------------------|---------------------------------------------------------------------------------------------------------------------------------------------------------------------------------------------------------------------------------------------------------------------------------------------------------------------------------------------------------------------------------------------------------------------------------------------------------------------------------------------------------------------------|--|--|--|
|                | Wall Signs                                                                                                                   |                                                                                                                                                                                                                                                                                                                                                                                                                                                                                                                           |  |  |  |
|                | Required                                                                                                                     | Proposed                                                                                                                                                                                                                                                                                                                                                                                                                                                                                                                  |  |  |  |
| Max #          | N/A                                                                                                                          | 4                                                                                                                                                                                                                                                                                                                                                                                                                                                                                                                         |  |  |  |
| Max Area       | 2 SF per linear foot of street frontage<br>(170'-6" Linear frontage on 5th Street = +/-<br>341 SqFt) 14-502(7)(e)(.1) & (.4) | P1 = 35.8125 SqFt (APPROVED PREVIOUSLY BY ZP-2024-003243)<br>P2 = 4.96 SqFt (APPROVED PREVIOUSLY BY ZP-2024-003243)<br>R2 = 104.67 SqFt<br>R3 = 60.91 SqFt<br>206.3525 SqFt                                                                                                                                                                                                                                                                                                                                               |  |  |  |
| Max Height     | Below Second Floor Windowsill                                                                                                | Conformed: P1, P2 (APPROVED PREVIOUSLY BY ZP-2024-003243)<br>Non-Conformed: R2, R3                                                                                                                                                                                                                                                                                                                                                                                                                                        |  |  |  |
|                | Broid                                                                                                                        | orting Signs                                                                                                                                                                                                                                                                                                                                                                                                                                                                                                              |  |  |  |
|                | Projecting Signs Required Proposed                                                                                           |                                                                                                                                                                                                                                                                                                                                                                                                                                                                                                                           |  |  |  |
| Max #          | N/A                                                                                                                          | 2                                                                                                                                                                                                                                                                                                                                                                                                                                                                                                                         |  |  |  |
| Max Projection | A projecting sign shall not extend more than<br>four ft. from the building facade to which it is<br>attached.                | R1A = Projects 6'-8" from the face of the façade to which it is attached<br>R1B = Projects 6'-8" from the face of the façade to which it is attached<br>14-50(7)(e)(.4) - Property falls outside the area of the Vine Street Area<br>where projecting signs are permitted.                                                                                                                                                                                                                                                |  |  |  |
|                | Win                                                                                                                          | dow Signs                                                                                                                                                                                                                                                                                                                                                                                                                                                                                                                 |  |  |  |
|                | Required                                                                                                                     | Proposed                                                                                                                                                                                                                                                                                                                                                                                                                                                                                                                  |  |  |  |
| Max #          | Signs may be placed in no more than 2<br>windows; or one window and one transparent<br>glass door. See § 14-904 (1)(i)       | 1 Window, 1 Door<br>APPROVED PREVIOUSLY BY ZP-2024-003243                                                                                                                                                                                                                                                                                                                                                                                                                                                                 |  |  |  |
| Max Area       | 20% of the total area                                                                                                        | Window #1: 16.125 SqFt glass<br>P4A= .71875 SqFt (APPROVED PREVIOUSLY BY ZP-2024-003243)<br>P5A= .63736 SqFt (APPROVED PREVIOUSLY BY ZP-2024-003243)<br>P6A= .1111 SqFt (APPROVED PREVIOUSLY BY ZP-2024-003243)<br>TOTAL= 9.1%<br>Door #1: 19.125 SqFt glass<br>P4B= .71875 SqFt (APPROVED PREVIOUSLY BY ZP-2024-003243)<br>P5B= .63736 SqFt (APPROVED PREVIOUSLY BY ZP-2024-003243)<br>P6B= .1111 SqFt (APPROVED PREVIOUSLY BY ZP-2024-003243)<br>P7= .1111 SqFt (APPROVED PREVIOUSLY BY ZP-2024-003243)<br>TOTAL= 8.25% |  |  |  |