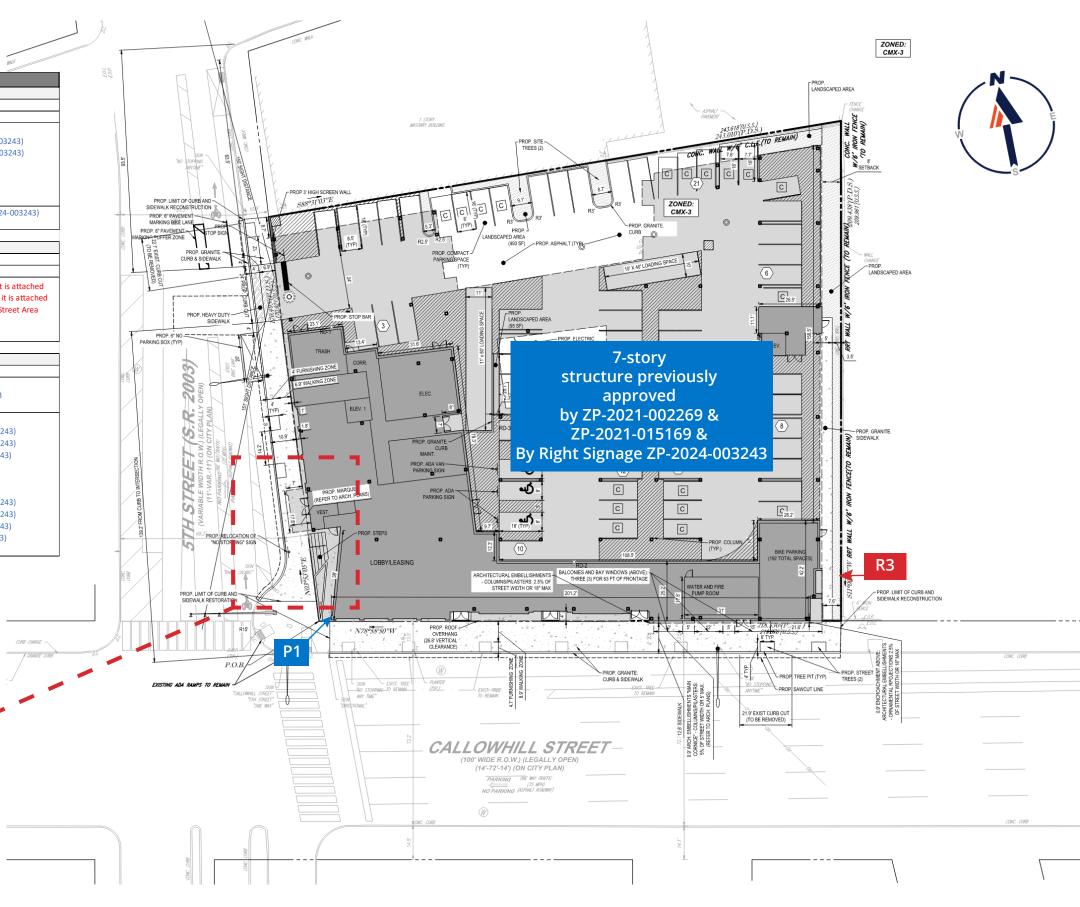

# SITE PLAN

|                         | СМХ                                                                                                                          | -3 Zoning                                                                                                                                                                                                                                                                                                                                                                                                                                                                                                                                                                           |  |  |  |
|-------------------------|------------------------------------------------------------------------------------------------------------------------------|-------------------------------------------------------------------------------------------------------------------------------------------------------------------------------------------------------------------------------------------------------------------------------------------------------------------------------------------------------------------------------------------------------------------------------------------------------------------------------------------------------------------------------------------------------------------------------------|--|--|--|
|                         | Wall Signs                                                                                                                   |                                                                                                                                                                                                                                                                                                                                                                                                                                                                                                                                                                                     |  |  |  |
|                         | Required                                                                                                                     | Proposed                                                                                                                                                                                                                                                                                                                                                                                                                                                                                                                                                                            |  |  |  |
| Max #                   | N/A                                                                                                                          | 4                                                                                                                                                                                                                                                                                                                                                                                                                                                                                                                                                                                   |  |  |  |
| Max Area                | 2 SF per linear foot of street frontage<br>(170'-6" Linear frontage on 5th Street = +/-<br>341 SqFt) 14-502(7)(e)(.1) & (.4) | P1 = 35.8125 SqFt (APPROVED PREVIOUSLY BY ZP-2024-003243)<br>P2 = 4.96 SqFt (APPROVED PREVIOUSLY BY ZP-2024-003243)<br>R2 = 104.67 SqFt<br>R3 = 60.91 SqFt<br>206.3525 SqFt                                                                                                                                                                                                                                                                                                                                                                                                         |  |  |  |
| Max Height              | Below Second Floor Windowsill                                                                                                | Conformed: P1, P2 (APPROVED PREVIOUSLY BY ZP-2024-003243)                                                                                                                                                                                                                                                                                                                                                                                                                                                                                                                           |  |  |  |
|                         |                                                                                                                              | Non-Conformed: R2, R3                                                                                                                                                                                                                                                                                                                                                                                                                                                                                                                                                               |  |  |  |
|                         |                                                                                                                              |                                                                                                                                                                                                                                                                                                                                                                                                                                                                                                                                                                                     |  |  |  |
|                         |                                                                                                                              | ecting Signs                                                                                                                                                                                                                                                                                                                                                                                                                                                                                                                                                                        |  |  |  |
|                         | Required                                                                                                                     | Proposed                                                                                                                                                                                                                                                                                                                                                                                                                                                                                                                                                                            |  |  |  |
| Max #<br>Max Projection | N/A<br>A projecting sign shall not extend more than                                                                          | 2                                                                                                                                                                                                                                                                                                                                                                                                                                                                                                                                                                                   |  |  |  |
|                         | four ft. from the building facade to which it is attached.                                                                   | R1A = Projects 6'-8" from the face of the façade to which it is attached<br>R1B = Projects 6'-8" from the face of the façade to which it is attached<br>14-50(7)(e)(.4) - Property falls outside the area of the Vine Street Area<br>where projecting signs are permitted.                                                                                                                                                                                                                                                                                                          |  |  |  |
|                         | Win                                                                                                                          | dow Signs                                                                                                                                                                                                                                                                                                                                                                                                                                                                                                                                                                           |  |  |  |
|                         | Required                                                                                                                     | Proposed                                                                                                                                                                                                                                                                                                                                                                                                                                                                                                                                                                            |  |  |  |
| Max #                   | Signs may be placed in no more than 2<br>windows; or one window and one transparent<br>glass door. See § 14-904 (1)(i)       | 1 Window, 1 Door<br>APPROVED PREVIOUSLY BY ZP-2024-003243                                                                                                                                                                                                                                                                                                                                                                                                                                                                                                                           |  |  |  |
| Max Area                | 20% of the total area                                                                                                        | Window #1: 16.125 SqFt glass<br>P4A= .71875 SqFt (APPROVED PREVIOUSLY BY ZP-2024-003243)<br>P5A= .63736 SqFt (APPROVED PREVIOUSLY BY ZP-2024-003243)<br>P6A= .1111 SqFt (APPROVED PREVIOUSLY BY ZP-2024-003243)<br>TOTAL= 9.1%<br>Door #1: 19.125 SqFt glass<br>P4B= .71875 SqFt (APPROVED PREVIOUSLY BY ZP-2024-003243)<br>P5B= .63736 SqFt (APPROVED PREVIOUSLY BY ZP-2024-003243)<br>P6B= .1111 SqFt (APPROVED PREVIOUSLY BY ZP-2024-003243)<br>P7= .1111 SqFt (APPROVED PREVIOUSLY BY ZP-2024-003243)<br>P7= .1111 SqFt (APPROVED PREVIOUSLY BY ZP-2024-003243)<br>TOTAL= 8.25% |  |  |  |

# **SITE PLAN**

| CMX-3 Zoning   |                                                                                                                              |                                                                                                                                                                                                                                                                                                                                                                                                                                                                                                                           |  |  |  |
|----------------|------------------------------------------------------------------------------------------------------------------------------|---------------------------------------------------------------------------------------------------------------------------------------------------------------------------------------------------------------------------------------------------------------------------------------------------------------------------------------------------------------------------------------------------------------------------------------------------------------------------------------------------------------------------|--|--|--|
|                | Wall Signs                                                                                                                   |                                                                                                                                                                                                                                                                                                                                                                                                                                                                                                                           |  |  |  |
|                | Required                                                                                                                     | Proposed                                                                                                                                                                                                                                                                                                                                                                                                                                                                                                                  |  |  |  |
| Max #          | N/A                                                                                                                          | 4                                                                                                                                                                                                                                                                                                                                                                                                                                                                                                                         |  |  |  |
| Max Area       | 2 SF per linear foot of street frontage<br>(170'-6" Linear frontage on 5th Street = +/-<br>341 SqFt) 14-502(7)(e)(.1) & (.4) | P1 = 35.8125 SqFt (APPROVED PREVIOUSLY BY ZP-2024-003243)<br>P2 = 4.96 SqFt (APPROVED PREVIOUSLY BY ZP-2024-003243)<br>R2 = 104.67 SqFt<br>R3 = 60.91 SqFt<br>206.3525 SqFt                                                                                                                                                                                                                                                                                                                                               |  |  |  |
| Max Height     | Below Second Floor Windowsill                                                                                                | Conformed: P1, P2 (APPROVED PREVIOUSLY BY ZP-2024-003243)<br>Non-Conformed: R2, R3                                                                                                                                                                                                                                                                                                                                                                                                                                        |  |  |  |
|                | Broid                                                                                                                        | orting Signs                                                                                                                                                                                                                                                                                                                                                                                                                                                                                                              |  |  |  |
|                | Projecting Signs Required Proposed                                                                                           |                                                                                                                                                                                                                                                                                                                                                                                                                                                                                                                           |  |  |  |
| Max #          | N/A                                                                                                                          | 2                                                                                                                                                                                                                                                                                                                                                                                                                                                                                                                         |  |  |  |
| Max Projection | A projecting sign shall not extend more than<br>four ft. from the building facade to which it is<br>attached.                | R1A = Projects 6'-8" from the face of the façade to which it is attached<br>R1B = Projects 6'-8" from the face of the façade to which it is attached<br>14-50(7)(e)(.4) - Property falls outside the area of the Vine Street Area<br>where projecting signs are permitted.                                                                                                                                                                                                                                                |  |  |  |
|                | Win                                                                                                                          | dow Signs                                                                                                                                                                                                                                                                                                                                                                                                                                                                                                                 |  |  |  |
|                | Required                                                                                                                     | Proposed                                                                                                                                                                                                                                                                                                                                                                                                                                                                                                                  |  |  |  |
| Max #          | Signs may be placed in no more than 2<br>windows; or one window and one transparent<br>glass door. See § 14-904 (1)(i)       | 1 Window, 1 Door<br>APPROVED PREVIOUSLY BY ZP-2024-003243                                                                                                                                                                                                                                                                                                                                                                                                                                                                 |  |  |  |
| Max Area       | 20% of the total area                                                                                                        | Window #1: 16.125 SqFt glass<br>P4A= .71875 SqFt (APPROVED PREVIOUSLY BY ZP-2024-003243)<br>P5A= .63736 SqFt (APPROVED PREVIOUSLY BY ZP-2024-003243)<br>P6A= .1111 SqFt (APPROVED PREVIOUSLY BY ZP-2024-003243)<br>TOTAL= 9.1%<br>Door #1: 19.125 SqFt glass<br>P4B= .71875 SqFt (APPROVED PREVIOUSLY BY ZP-2024-003243)<br>P5B= .63736 SqFt (APPROVED PREVIOUSLY BY ZP-2024-003243)<br>P6B= .1111 SqFt (APPROVED PREVIOUSLY BY ZP-2024-003243)<br>P7= .1111 SqFt (APPROVED PREVIOUSLY BY ZP-2024-003243)<br>TOTAL= 8.25% |  |  |  |