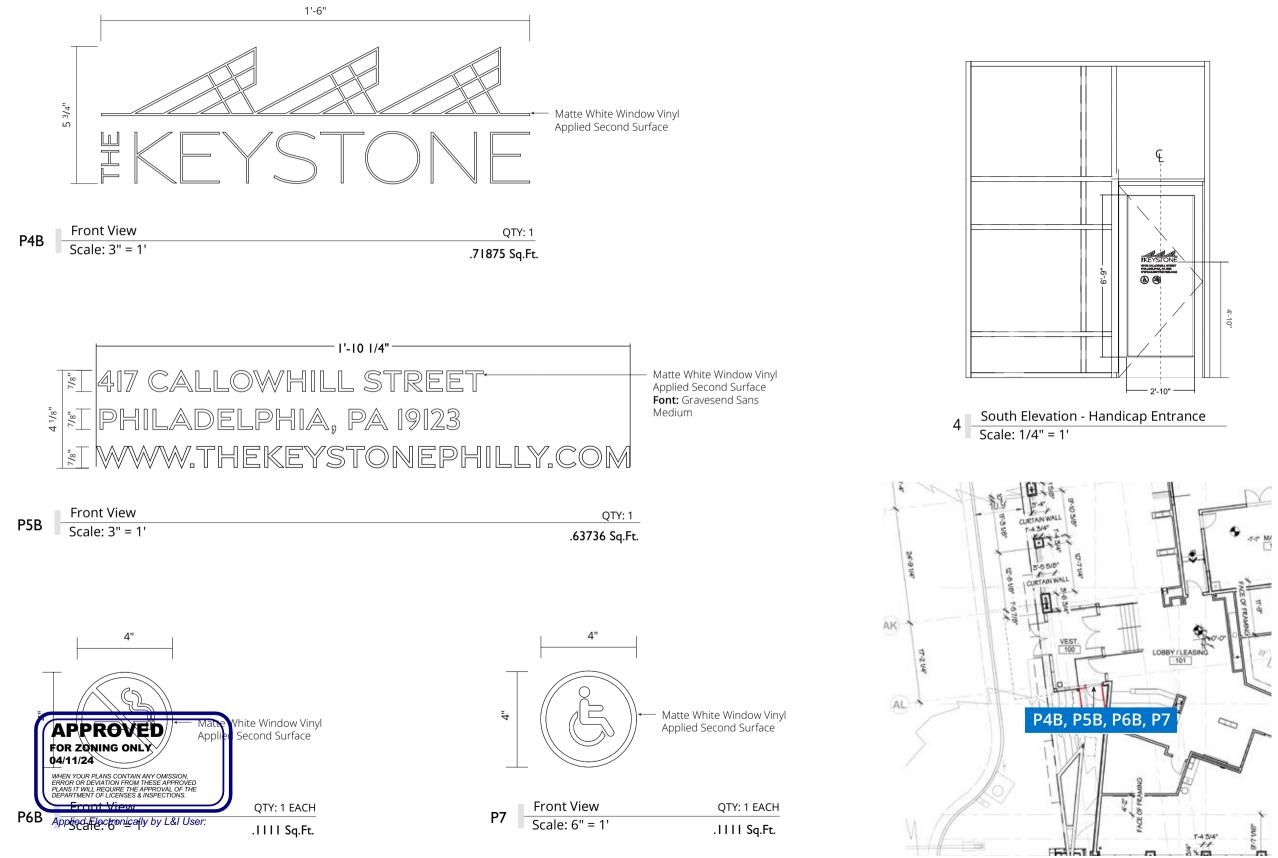

# SITE PLAN

|                         | СМХ                                                                                                                          | -3 Zoning                                                                                                                                                                                                                                                                                                                                                                                                                                                                                                                                                                           |  |  |  |
|-------------------------|------------------------------------------------------------------------------------------------------------------------------|-------------------------------------------------------------------------------------------------------------------------------------------------------------------------------------------------------------------------------------------------------------------------------------------------------------------------------------------------------------------------------------------------------------------------------------------------------------------------------------------------------------------------------------------------------------------------------------|--|--|--|
|                         | Wall Signs                                                                                                                   |                                                                                                                                                                                                                                                                                                                                                                                                                                                                                                                                                                                     |  |  |  |
|                         | Required                                                                                                                     | Proposed                                                                                                                                                                                                                                                                                                                                                                                                                                                                                                                                                                            |  |  |  |
| Max #                   | N/A                                                                                                                          | 4                                                                                                                                                                                                                                                                                                                                                                                                                                                                                                                                                                                   |  |  |  |
| Max Area                | 2 SF per linear foot of street frontage<br>(170'-6" Linear frontage on 5th Street = +/-<br>341 SqFt) 14-502(7)(e)(.1) & (.4) | P1 = 35.8125 SqFt (APPROVED PREVIOUSLY BY ZP-2024-003243)<br>P2 = 4.96 SqFt (APPROVED PREVIOUSLY BY ZP-2024-003243)<br>R2 = 104.67 SqFt<br>R3 = 60.91 SqFt<br>206.3525 SqFt                                                                                                                                                                                                                                                                                                                                                                                                         |  |  |  |
| Max Height              | Below Second Floor Windowsill                                                                                                | Conformed: P1, P2 (APPROVED PREVIOUSLY BY ZP-2024-003243)                                                                                                                                                                                                                                                                                                                                                                                                                                                                                                                           |  |  |  |
|                         |                                                                                                                              | Non-Conformed: R2, R3                                                                                                                                                                                                                                                                                                                                                                                                                                                                                                                                                               |  |  |  |
|                         |                                                                                                                              |                                                                                                                                                                                                                                                                                                                                                                                                                                                                                                                                                                                     |  |  |  |
|                         |                                                                                                                              | ecting Signs                                                                                                                                                                                                                                                                                                                                                                                                                                                                                                                                                                        |  |  |  |
|                         | Required                                                                                                                     | Proposed                                                                                                                                                                                                                                                                                                                                                                                                                                                                                                                                                                            |  |  |  |
| Max #<br>Max Projection | N/A<br>A projecting sign shall not extend more than                                                                          | 2                                                                                                                                                                                                                                                                                                                                                                                                                                                                                                                                                                                   |  |  |  |
|                         | four ft. from the building facade to which it is attached.                                                                   | R1A = Projects 6'-8" from the face of the façade to which it is attached<br>R1B = Projects 6'-8" from the face of the façade to which it is attached<br>14-50(7)(e)(.4) - Property falls outside the area of the Vine Street Area<br>where projecting signs are permitted.                                                                                                                                                                                                                                                                                                          |  |  |  |
|                         | Win                                                                                                                          | dow Signs                                                                                                                                                                                                                                                                                                                                                                                                                                                                                                                                                                           |  |  |  |
|                         | Required                                                                                                                     | Proposed                                                                                                                                                                                                                                                                                                                                                                                                                                                                                                                                                                            |  |  |  |
| Max #                   | Signs may be placed in no more than 2<br>windows; or one window and one transparent<br>glass door. See § 14-904 (1)(i)       | 1 Window, 1 Door<br>APPROVED PREVIOUSLY BY ZP-2024-003243                                                                                                                                                                                                                                                                                                                                                                                                                                                                                                                           |  |  |  |
| Max Area                | 20% of the total area                                                                                                        | Window #1: 16.125 SqFt glass<br>P4A= .71875 SqFt (APPROVED PREVIOUSLY BY ZP-2024-003243)<br>P5A= .63736 SqFt (APPROVED PREVIOUSLY BY ZP-2024-003243)<br>P6A= .1111 SqFt (APPROVED PREVIOUSLY BY ZP-2024-003243)<br>TOTAL= 9.1%<br>Door #1: 19.125 SqFt glass<br>P4B= .71875 SqFt (APPROVED PREVIOUSLY BY ZP-2024-003243)<br>P5B= .63736 SqFt (APPROVED PREVIOUSLY BY ZP-2024-003243)<br>P6B= .1111 SqFt (APPROVED PREVIOUSLY BY ZP-2024-003243)<br>P7= .1111 SqFt (APPROVED PREVIOUSLY BY ZP-2024-003243)<br>P7= .1111 SqFt (APPROVED PREVIOUSLY BY ZP-2024-003243)<br>TOTAL= 8.25% |  |  |  |

### **SIGN CODE ALLOWANCE**

|            | Wall Signs                                             | 1 .                          |
|------------|--------------------------------------------------------|------------------------------|
|            | Required                                               | Proposed                     |
| Max #      | N/A                                                    | 2                            |
| Max Area   | 2 SF per linear foot of street frontage (+/- 341 SqFt) | P1 = 35.8125 SqFt            |
|            |                                                        | P2 = 4.96 SqFt               |
|            |                                                        | 40.7725 SqFt                 |
| Max Height | Below Second Floor Windowsill                          | Conformed                    |
|            |                                                        |                              |
|            | Window Signs                                           |                              |
|            | Required                                               | Proposed                     |
| Max #      | Signs may be placed in no more than 2 windows; or      | 1 Window, 1 Door             |
|            | one window and one transparent glass door. See § 14-   |                              |
|            | 904 (1)(i)                                             |                              |
| Max Area   | 20% of the total area                                  | Window #1: 16.125 SqFt glass |
|            |                                                        | P4A= .71875 SqFt             |
|            |                                                        | P5A= .63736 SqFt             |
|            |                                                        | P6A= .1111 SqFt              |
|            |                                                        | TOTAL= 9.1%                  |
|            |                                                        | Door #1: 19.125 SqFt glass   |
|            |                                                        | P4B= .71875 SqFt             |
|            |                                                        | P5B= .63736 SqFt             |
|            |                                                        | P6B= .1111 SqFt              |
|            |                                                        | P7= .1111 SqFt               |
|            |                                                        | TOTAL= 8.25%                 |
|            |                                                        |                              |

# **SITE PLAN**

| CMX-3 Zoning   |                                                                                                                              |                                                                                                                                                                                                                                                                                                                                                                                                                                                                                                                           |  |  |  |
|----------------|------------------------------------------------------------------------------------------------------------------------------|---------------------------------------------------------------------------------------------------------------------------------------------------------------------------------------------------------------------------------------------------------------------------------------------------------------------------------------------------------------------------------------------------------------------------------------------------------------------------------------------------------------------------|--|--|--|
|                | Wall Signs                                                                                                                   |                                                                                                                                                                                                                                                                                                                                                                                                                                                                                                                           |  |  |  |
|                | Required                                                                                                                     | Proposed                                                                                                                                                                                                                                                                                                                                                                                                                                                                                                                  |  |  |  |
| Max #          | N/A                                                                                                                          | 4                                                                                                                                                                                                                                                                                                                                                                                                                                                                                                                         |  |  |  |
| Max Area       | 2 SF per linear foot of street frontage<br>(170'-6" Linear frontage on 5th Street = +/-<br>341 SqFt) 14-502(7)(e)(.1) & (.4) | P1 = 35.8125 SqFt (APPROVED PREVIOUSLY BY ZP-2024-003243)<br>P2 = 4.96 SqFt (APPROVED PREVIOUSLY BY ZP-2024-003243)<br>R2 = 104.67 SqFt<br>R3 = 60.91 SqFt<br>206.3525 SqFt                                                                                                                                                                                                                                                                                                                                               |  |  |  |
| Max Height     | Below Second Floor Windowsill                                                                                                | Conformed: P1, P2 (APPROVED PREVIOUSLY BY ZP-2024-003243)<br>Non-Conformed: R2, R3                                                                                                                                                                                                                                                                                                                                                                                                                                        |  |  |  |
|                | Broid                                                                                                                        | orting Signs                                                                                                                                                                                                                                                                                                                                                                                                                                                                                                              |  |  |  |
|                | Projecting Signs Required Proposed                                                                                           |                                                                                                                                                                                                                                                                                                                                                                                                                                                                                                                           |  |  |  |
| Max #          | N/A                                                                                                                          | 2                                                                                                                                                                                                                                                                                                                                                                                                                                                                                                                         |  |  |  |
| Max Projection | A projecting sign shall not extend more than<br>four ft. from the building facade to which it is<br>attached.                | R1A = Projects 6'-8" from the face of the façade to which it is attached<br>R1B = Projects 6'-8" from the face of the façade to which it is attached<br>14-50(7)(e)(.4) - Property falls outside the area of the Vine Street Area<br>where projecting signs are permitted.                                                                                                                                                                                                                                                |  |  |  |
|                | Win                                                                                                                          | dow Signs                                                                                                                                                                                                                                                                                                                                                                                                                                                                                                                 |  |  |  |
|                | Required                                                                                                                     | Proposed                                                                                                                                                                                                                                                                                                                                                                                                                                                                                                                  |  |  |  |
| Max #          | Signs may be placed in no more than 2<br>windows; or one window and one transparent<br>glass door. See § 14-904 (1)(i)       | 1 Window, 1 Door<br>APPROVED PREVIOUSLY BY ZP-2024-003243                                                                                                                                                                                                                                                                                                                                                                                                                                                                 |  |  |  |
| Max Area       | 20% of the total area                                                                                                        | Window #1: 16.125 SqFt glass<br>P4A= .71875 SqFt (APPROVED PREVIOUSLY BY ZP-2024-003243)<br>P5A= .63736 SqFt (APPROVED PREVIOUSLY BY ZP-2024-003243)<br>P6A= .1111 SqFt (APPROVED PREVIOUSLY BY ZP-2024-003243)<br>TOTAL= 9.1%<br>Door #1: 19.125 SqFt glass<br>P4B= .71875 SqFt (APPROVED PREVIOUSLY BY ZP-2024-003243)<br>P5B= .63736 SqFt (APPROVED PREVIOUSLY BY ZP-2024-003243)<br>P6B= .1111 SqFt (APPROVED PREVIOUSLY BY ZP-2024-003243)<br>P7= .1111 SqFt (APPROVED PREVIOUSLY BY ZP-2024-003243)<br>TOTAL= 8.25% |  |  |  |