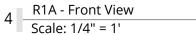

#### PREVIOUSLY APPROVED BY ZP-2024-003243

R3 - UPPER RIM LETTER SET FRONT VIEW

Scale: 1/2" = 1'

1