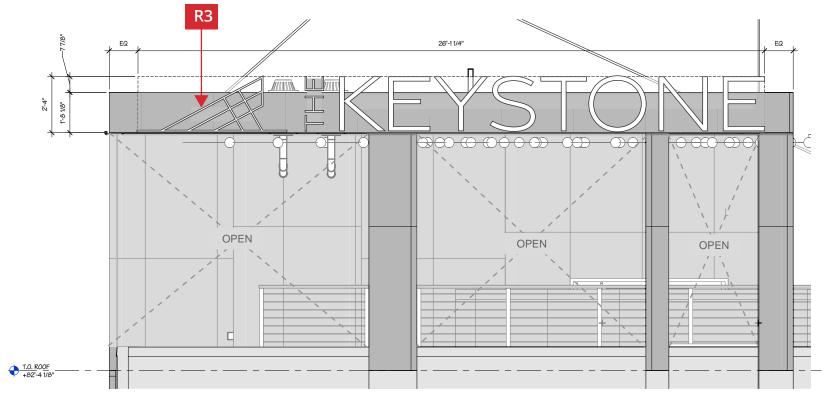

#### PREVIOUSLY APPROVED BY ZP-2024-003243

R3 - UPPER RIM LETTER SET FRONT VIEW

Scale: 1/2" = 1'

1

#### **CURRENTLY SUBMITTED**

60.91 Sq.Ft.

East elevation:

#### **CURRENTLY SUBMITTED**

60.91 Sq.Ft.