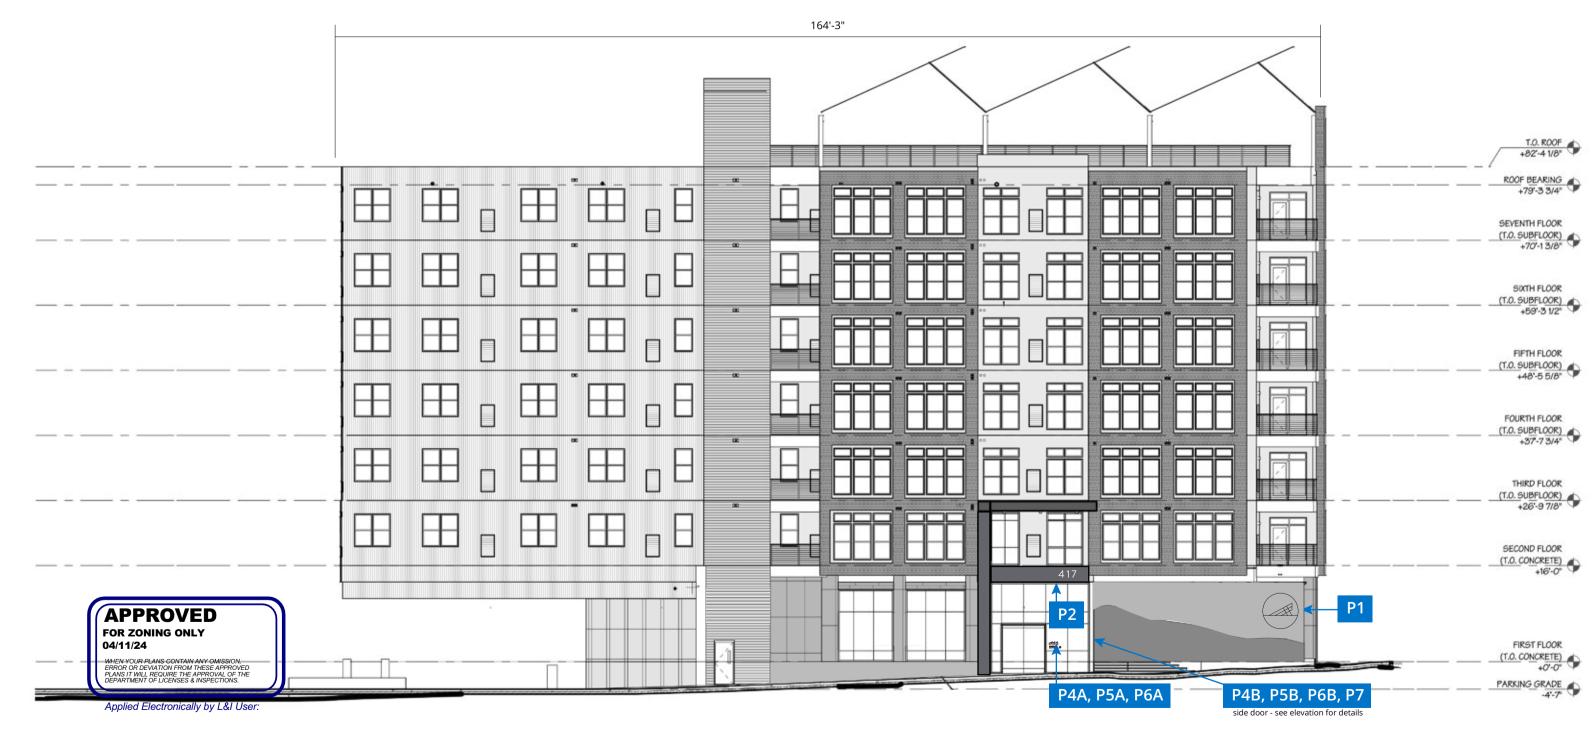

# SITE PLAN

|                         | СМХ                                                                                                                          | -3 Zoning                                                                                                                                                                                                                                                                                                                                                                                                                                                                                                                                                                           |  |  |  |
|-------------------------|------------------------------------------------------------------------------------------------------------------------------|-------------------------------------------------------------------------------------------------------------------------------------------------------------------------------------------------------------------------------------------------------------------------------------------------------------------------------------------------------------------------------------------------------------------------------------------------------------------------------------------------------------------------------------------------------------------------------------|--|--|--|
|                         | Wall Signs                                                                                                                   |                                                                                                                                                                                                                                                                                                                                                                                                                                                                                                                                                                                     |  |  |  |
|                         | Required                                                                                                                     | Proposed                                                                                                                                                                                                                                                                                                                                                                                                                                                                                                                                                                            |  |  |  |
| Max #                   | N/A                                                                                                                          | 4                                                                                                                                                                                                                                                                                                                                                                                                                                                                                                                                                                                   |  |  |  |
| Max Area                | 2 SF per linear foot of street frontage<br>(170'-6" Linear frontage on 5th Street = +/-<br>341 SqFt) 14-502(7)(e)(.1) & (.4) | P1 = 35.8125 SqFt (APPROVED PREVIOUSLY BY ZP-2024-003243)<br>P2 = 4.96 SqFt (APPROVED PREVIOUSLY BY ZP-2024-003243)<br>R2 = 104.67 SqFt<br>R3 = 60.91 SqFt<br>206.3525 SqFt                                                                                                                                                                                                                                                                                                                                                                                                         |  |  |  |
| Max Height              | Below Second Floor Windowsill                                                                                                | Conformed: P1, P2 (APPROVED PREVIOUSLY BY ZP-2024-003243)                                                                                                                                                                                                                                                                                                                                                                                                                                                                                                                           |  |  |  |
|                         |                                                                                                                              | Non-Conformed: R2, R3                                                                                                                                                                                                                                                                                                                                                                                                                                                                                                                                                               |  |  |  |
|                         |                                                                                                                              |                                                                                                                                                                                                                                                                                                                                                                                                                                                                                                                                                                                     |  |  |  |
|                         |                                                                                                                              | ecting Signs                                                                                                                                                                                                                                                                                                                                                                                                                                                                                                                                                                        |  |  |  |
|                         | Required                                                                                                                     | Proposed                                                                                                                                                                                                                                                                                                                                                                                                                                                                                                                                                                            |  |  |  |
| Max #<br>Max Projection | N/A<br>A projecting sign shall not extend more than                                                                          | 2                                                                                                                                                                                                                                                                                                                                                                                                                                                                                                                                                                                   |  |  |  |
|                         | four ft. from the building facade to which it is attached.                                                                   | R1A = Projects 6'-8" from the face of the façade to which it is attached<br>R1B = Projects 6'-8" from the face of the façade to which it is attached<br>14-50(7)(e)(.4) - Property falls outside the area of the Vine Street Area<br>where projecting signs are permitted.                                                                                                                                                                                                                                                                                                          |  |  |  |
|                         | Win                                                                                                                          | dow Signs                                                                                                                                                                                                                                                                                                                                                                                                                                                                                                                                                                           |  |  |  |
|                         | Required                                                                                                                     | Proposed                                                                                                                                                                                                                                                                                                                                                                                                                                                                                                                                                                            |  |  |  |
| Max #                   | Signs may be placed in no more than 2<br>windows; or one window and one transparent<br>glass door. See § 14-904 (1)(i)       | 1 Window, 1 Door<br>APPROVED PREVIOUSLY BY ZP-2024-003243                                                                                                                                                                                                                                                                                                                                                                                                                                                                                                                           |  |  |  |
| Max Area                | 20% of the total area                                                                                                        | Window #1: 16.125 SqFt glass<br>P4A= .71875 SqFt (APPROVED PREVIOUSLY BY ZP-2024-003243)<br>P5A= .63736 SqFt (APPROVED PREVIOUSLY BY ZP-2024-003243)<br>P6A= .1111 SqFt (APPROVED PREVIOUSLY BY ZP-2024-003243)<br>TOTAL= 9.1%<br>Door #1: 19.125 SqFt glass<br>P4B= .71875 SqFt (APPROVED PREVIOUSLY BY ZP-2024-003243)<br>P5B= .63736 SqFt (APPROVED PREVIOUSLY BY ZP-2024-003243)<br>P6B= .1111 SqFt (APPROVED PREVIOUSLY BY ZP-2024-003243)<br>P7= .1111 SqFt (APPROVED PREVIOUSLY BY ZP-2024-003243)<br>P7= .1111 SqFt (APPROVED PREVIOUSLY BY ZP-2024-003243)<br>TOTAL= 8.25% |  |  |  |

#### PREVIOUSLY APPROVED BY ZP-2024-003243

West Elevation Scale: 3/32" = 1' 2

3'-0"

#### PEDESTRIAN LEVEL LOCATIONS

BERNARDON

West Elevation

1

Scale: 1/16" = 1'

2

Face lit

A simple but impactful letter! The face lights up perfectly uniform and it can be vinyl-coated for further customization. The back and returns are painted to any Pantone color code.

West Elevation Scale: 3/32" = 1' 2

# **SITE PLAN**

| CMX-3 Zoning   |                                                                                                                              |                                                                                                                                                                                                                                                                                                                                                                                                                                                                                                                           |  |  |  |
|----------------|------------------------------------------------------------------------------------------------------------------------------|---------------------------------------------------------------------------------------------------------------------------------------------------------------------------------------------------------------------------------------------------------------------------------------------------------------------------------------------------------------------------------------------------------------------------------------------------------------------------------------------------------------------------|--|--|--|
|                | Wall Signs                                                                                                                   |                                                                                                                                                                                                                                                                                                                                                                                                                                                                                                                           |  |  |  |
|                | Required                                                                                                                     | Proposed                                                                                                                                                                                                                                                                                                                                                                                                                                                                                                                  |  |  |  |
| Max #          | N/A                                                                                                                          | 4                                                                                                                                                                                                                                                                                                                                                                                                                                                                                                                         |  |  |  |
| Max Area       | 2 SF per linear foot of street frontage<br>(170'-6" Linear frontage on 5th Street = +/-<br>341 SqFt) 14-502(7)(e)(.1) & (.4) | P1 = 35.8125 SqFt (APPROVED PREVIOUSLY BY ZP-2024-003243)<br>P2 = 4.96 SqFt (APPROVED PREVIOUSLY BY ZP-2024-003243)<br>R2 = 104.67 SqFt<br>R3 = 60.91 SqFt<br>206.3525 SqFt                                                                                                                                                                                                                                                                                                                                               |  |  |  |
| Max Height     | Below Second Floor Windowsill                                                                                                | Conformed: P1, P2 (APPROVED PREVIOUSLY BY ZP-2024-003243)<br>Non-Conformed: R2, R3                                                                                                                                                                                                                                                                                                                                                                                                                                        |  |  |  |
|                | Broid                                                                                                                        | orting Signs                                                                                                                                                                                                                                                                                                                                                                                                                                                                                                              |  |  |  |
|                | Projecting Signs Required Proposed                                                                                           |                                                                                                                                                                                                                                                                                                                                                                                                                                                                                                                           |  |  |  |
| Max #          | N/A                                                                                                                          | 2                                                                                                                                                                                                                                                                                                                                                                                                                                                                                                                         |  |  |  |
| Max Projection | A projecting sign shall not extend more than<br>four ft. from the building facade to which it is<br>attached.                | R1A = Projects 6'-8" from the face of the façade to which it is attached<br>R1B = Projects 6'-8" from the face of the façade to which it is attached<br>14-50(7)(e)(.4) - Property falls outside the area of the Vine Street Area<br>where projecting signs are permitted.                                                                                                                                                                                                                                                |  |  |  |
|                | Win                                                                                                                          | dow Signs                                                                                                                                                                                                                                                                                                                                                                                                                                                                                                                 |  |  |  |
|                | Required                                                                                                                     | Proposed                                                                                                                                                                                                                                                                                                                                                                                                                                                                                                                  |  |  |  |
| Max #          | Signs may be placed in no more than 2<br>windows; or one window and one transparent<br>glass door. See § 14-904 (1)(i)       | 1 Window, 1 Door<br>APPROVED PREVIOUSLY BY ZP-2024-003243                                                                                                                                                                                                                                                                                                                                                                                                                                                                 |  |  |  |
| Max Area       | 20% of the total area                                                                                                        | Window #1: 16.125 SqFt glass<br>P4A= .71875 SqFt (APPROVED PREVIOUSLY BY ZP-2024-003243)<br>P5A= .63736 SqFt (APPROVED PREVIOUSLY BY ZP-2024-003243)<br>P6A= .1111 SqFt (APPROVED PREVIOUSLY BY ZP-2024-003243)<br>TOTAL= 9.1%<br>Door #1: 19.125 SqFt glass<br>P4B= .71875 SqFt (APPROVED PREVIOUSLY BY ZP-2024-003243)<br>P5B= .63736 SqFt (APPROVED PREVIOUSLY BY ZP-2024-003243)<br>P6B= .1111 SqFt (APPROVED PREVIOUSLY BY ZP-2024-003243)<br>P7= .1111 SqFt (APPROVED PREVIOUSLY BY ZP-2024-003243)<br>TOTAL= 8.25% |  |  |  |