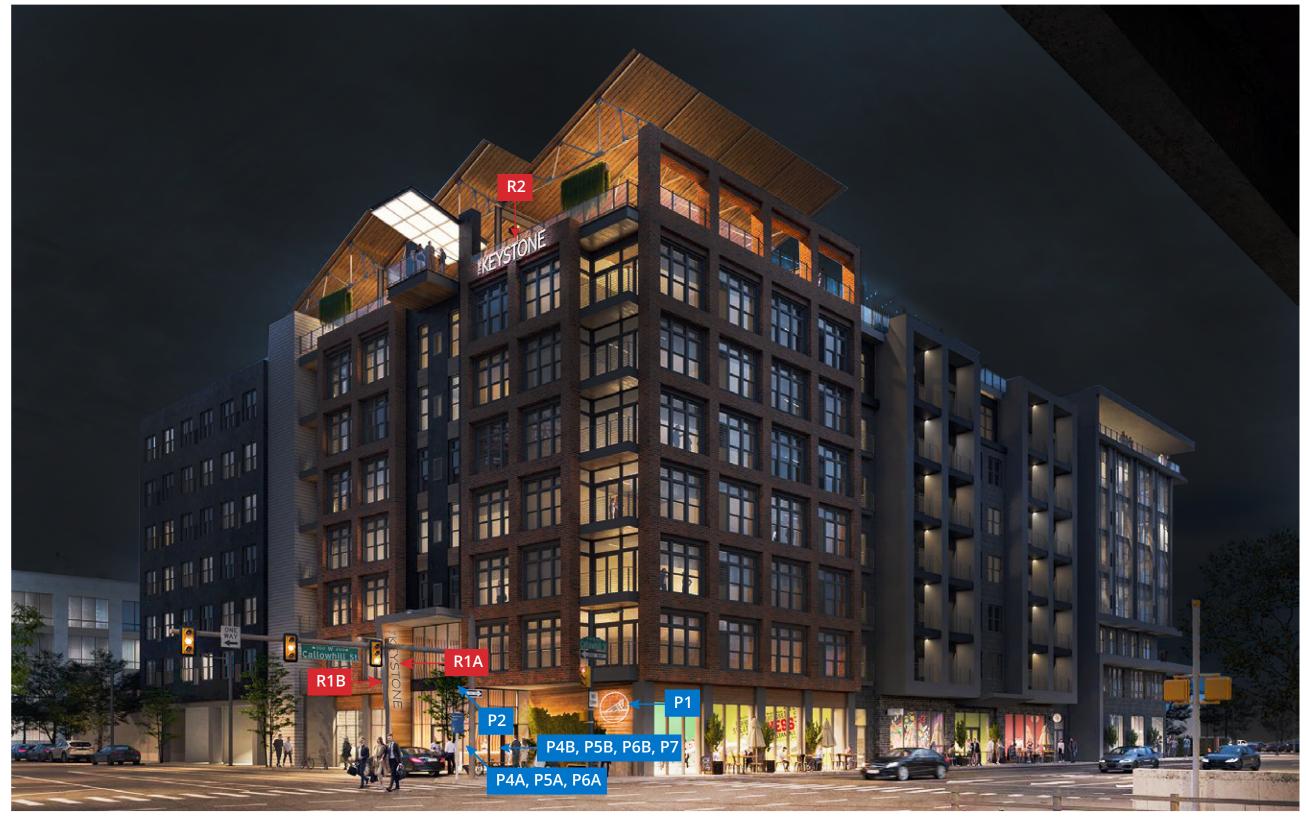

#### PEDESTRIAN LEVEL LOCATIONS

BERNARDON

West Elevation

1

Scale: 1/16" = 1'

**P3 -** PEDESTRIAN LEVEL SEAL Scale: 1/2" = 1'

4.96 Sq.Ft.