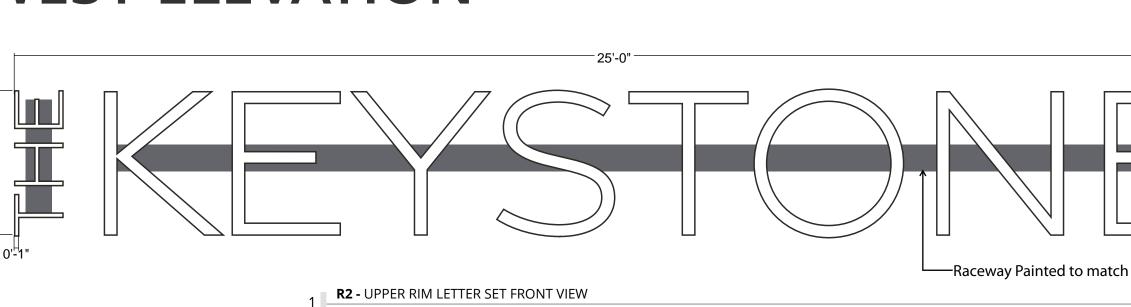

# SITE PLAN

|                         | СМХ                                                                                                                          | -3 Zoning                                                                                                                                                                                                                                                                                                                                                                                                                                                                                                                                                                           |  |  |  |
|-------------------------|------------------------------------------------------------------------------------------------------------------------------|-------------------------------------------------------------------------------------------------------------------------------------------------------------------------------------------------------------------------------------------------------------------------------------------------------------------------------------------------------------------------------------------------------------------------------------------------------------------------------------------------------------------------------------------------------------------------------------|--|--|--|
|                         | Wall Signs                                                                                                                   |                                                                                                                                                                                                                                                                                                                                                                                                                                                                                                                                                                                     |  |  |  |
|                         | Required                                                                                                                     | Proposed                                                                                                                                                                                                                                                                                                                                                                                                                                                                                                                                                                            |  |  |  |
| Max #                   | N/A                                                                                                                          | 4                                                                                                                                                                                                                                                                                                                                                                                                                                                                                                                                                                                   |  |  |  |
| Max Area                | 2 SF per linear foot of street frontage<br>(170'-6" Linear frontage on 5th Street = +/-<br>341 SqFt) 14-502(7)(e)(.1) & (.4) | P1 = 35.8125 SqFt (APPROVED PREVIOUSLY BY ZP-2024-003243)<br>P2 = 4.96 SqFt (APPROVED PREVIOUSLY BY ZP-2024-003243)<br>R2 = 104.67 SqFt<br>R3 = 60.91 SqFt<br>206.3525 SqFt                                                                                                                                                                                                                                                                                                                                                                                                         |  |  |  |
| Max Height              | Below Second Floor Windowsill                                                                                                | Conformed: P1, P2 (APPROVED PREVIOUSLY BY ZP-2024-003243)                                                                                                                                                                                                                                                                                                                                                                                                                                                                                                                           |  |  |  |
|                         |                                                                                                                              | Non-Conformed: R2, R3                                                                                                                                                                                                                                                                                                                                                                                                                                                                                                                                                               |  |  |  |
|                         |                                                                                                                              |                                                                                                                                                                                                                                                                                                                                                                                                                                                                                                                                                                                     |  |  |  |
|                         |                                                                                                                              | ecting Signs                                                                                                                                                                                                                                                                                                                                                                                                                                                                                                                                                                        |  |  |  |
|                         | Required                                                                                                                     | Proposed                                                                                                                                                                                                                                                                                                                                                                                                                                                                                                                                                                            |  |  |  |
| Max #<br>Max Projection | N/A<br>A projecting sign shall not extend more than                                                                          | 2                                                                                                                                                                                                                                                                                                                                                                                                                                                                                                                                                                                   |  |  |  |
|                         | four ft. from the building facade to which it is attached.                                                                   | R1A = Projects 6'-8" from the face of the façade to which it is attached<br>R1B = Projects 6'-8" from the face of the façade to which it is attached<br>14-50(7)(e)(.4) - Property falls outside the area of the Vine Street Area<br>where projecting signs are permitted.                                                                                                                                                                                                                                                                                                          |  |  |  |
|                         | Win                                                                                                                          | dow Signs                                                                                                                                                                                                                                                                                                                                                                                                                                                                                                                                                                           |  |  |  |
|                         | Required                                                                                                                     | Proposed                                                                                                                                                                                                                                                                                                                                                                                                                                                                                                                                                                            |  |  |  |
| Max #                   | Signs may be placed in no more than 2<br>windows; or one window and one transparent<br>glass door. See § 14-904 (1)(i)       | 1 Window, 1 Door<br>APPROVED PREVIOUSLY BY ZP-2024-003243                                                                                                                                                                                                                                                                                                                                                                                                                                                                                                                           |  |  |  |
| Max Area                | 20% of the total area                                                                                                        | Window #1: 16.125 SqFt glass<br>P4A= .71875 SqFt (APPROVED PREVIOUSLY BY ZP-2024-003243)<br>P5A= .63736 SqFt (APPROVED PREVIOUSLY BY ZP-2024-003243)<br>P6A= .1111 SqFt (APPROVED PREVIOUSLY BY ZP-2024-003243)<br>TOTAL= 9.1%<br>Door #1: 19.125 SqFt glass<br>P4B= .71875 SqFt (APPROVED PREVIOUSLY BY ZP-2024-003243)<br>P5B= .63736 SqFt (APPROVED PREVIOUSLY BY ZP-2024-003243)<br>P6B= .1111 SqFt (APPROVED PREVIOUSLY BY ZP-2024-003243)<br>P7= .1111 SqFt (APPROVED PREVIOUSLY BY ZP-2024-003243)<br>P7= .1111 SqFt (APPROVED PREVIOUSLY BY ZP-2024-003243)<br>TOTAL= 8.25% |  |  |  |

# **SITE PLAN**

| CMX-3 Zoning   |                                                                                                                              |                                                                                                                                                                                                                                                                                                                                                                                                                                                                                                                           |  |  |  |
|----------------|------------------------------------------------------------------------------------------------------------------------------|---------------------------------------------------------------------------------------------------------------------------------------------------------------------------------------------------------------------------------------------------------------------------------------------------------------------------------------------------------------------------------------------------------------------------------------------------------------------------------------------------------------------------|--|--|--|
|                | Wall Signs                                                                                                                   |                                                                                                                                                                                                                                                                                                                                                                                                                                                                                                                           |  |  |  |
|                | Required                                                                                                                     | Proposed                                                                                                                                                                                                                                                                                                                                                                                                                                                                                                                  |  |  |  |
| Max #          | N/A                                                                                                                          | 4                                                                                                                                                                                                                                                                                                                                                                                                                                                                                                                         |  |  |  |
| Max Area       | 2 SF per linear foot of street frontage<br>(170'-6" Linear frontage on 5th Street = +/-<br>341 SqFt) 14-502(7)(e)(.1) & (.4) | P1 = 35.8125 SqFt (APPROVED PREVIOUSLY BY ZP-2024-003243)<br>P2 = 4.96 SqFt (APPROVED PREVIOUSLY BY ZP-2024-003243)<br>R2 = 104.67 SqFt<br>R3 = 60.91 SqFt<br>206.3525 SqFt                                                                                                                                                                                                                                                                                                                                               |  |  |  |
| Max Height     | Below Second Floor Windowsill                                                                                                | Conformed: P1, P2 (APPROVED PREVIOUSLY BY ZP-2024-003243)<br>Non-Conformed: R2, R3                                                                                                                                                                                                                                                                                                                                                                                                                                        |  |  |  |
|                | Broid                                                                                                                        | orting Signs                                                                                                                                                                                                                                                                                                                                                                                                                                                                                                              |  |  |  |
|                | Projecting Signs Required Proposed                                                                                           |                                                                                                                                                                                                                                                                                                                                                                                                                                                                                                                           |  |  |  |
| Max #          | N/A                                                                                                                          | 2                                                                                                                                                                                                                                                                                                                                                                                                                                                                                                                         |  |  |  |
| Max Projection | A projecting sign shall not extend more than<br>four ft. from the building facade to which it is<br>attached.                | R1A = Projects 6'-8" from the face of the façade to which it is attached<br>R1B = Projects 6'-8" from the face of the façade to which it is attached<br>14-50(7)(e)(.4) - Property falls outside the area of the Vine Street Area<br>where projecting signs are permitted.                                                                                                                                                                                                                                                |  |  |  |
|                | Win                                                                                                                          | dow Signs                                                                                                                                                                                                                                                                                                                                                                                                                                                                                                                 |  |  |  |
|                | Required                                                                                                                     | Proposed                                                                                                                                                                                                                                                                                                                                                                                                                                                                                                                  |  |  |  |
| Max #          | Signs may be placed in no more than 2<br>windows; or one window and one transparent<br>glass door. See § 14-904 (1)(i)       | 1 Window, 1 Door<br>APPROVED PREVIOUSLY BY ZP-2024-003243                                                                                                                                                                                                                                                                                                                                                                                                                                                                 |  |  |  |
| Max Area       | 20% of the total area                                                                                                        | Window #1: 16.125 SqFt glass<br>P4A= .71875 SqFt (APPROVED PREVIOUSLY BY ZP-2024-003243)<br>P5A= .63736 SqFt (APPROVED PREVIOUSLY BY ZP-2024-003243)<br>P6A= .1111 SqFt (APPROVED PREVIOUSLY BY ZP-2024-003243)<br>TOTAL= 9.1%<br>Door #1: 19.125 SqFt glass<br>P4B= .71875 SqFt (APPROVED PREVIOUSLY BY ZP-2024-003243)<br>P5B= .63736 SqFt (APPROVED PREVIOUSLY BY ZP-2024-003243)<br>P6B= .1111 SqFt (APPROVED PREVIOUSLY BY ZP-2024-003243)<br>P7= .1111 SqFt (APPROVED PREVIOUSLY BY ZP-2024-003243)<br>TOTAL= 8.25% |  |  |  |

#### PREVIOUSLY APPROVED BY ZP-2024-003243

R3 - UPPER RIM LETTER SET FRONT VIEW

Scale: 1/2" = 1'

1