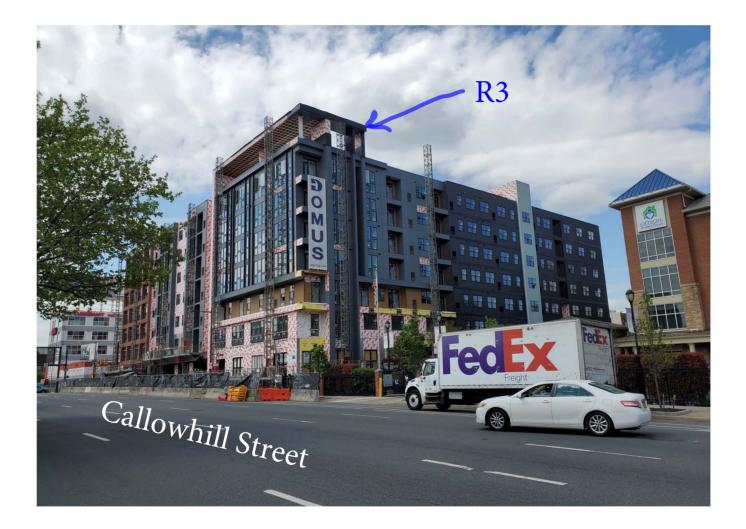

#### PREVIOUSLY APPROVED BY ZP-2024-003243

R3 - UPPER RIM LETTER SET FRONT VIEW

Scale: 1/2" = 1'

1