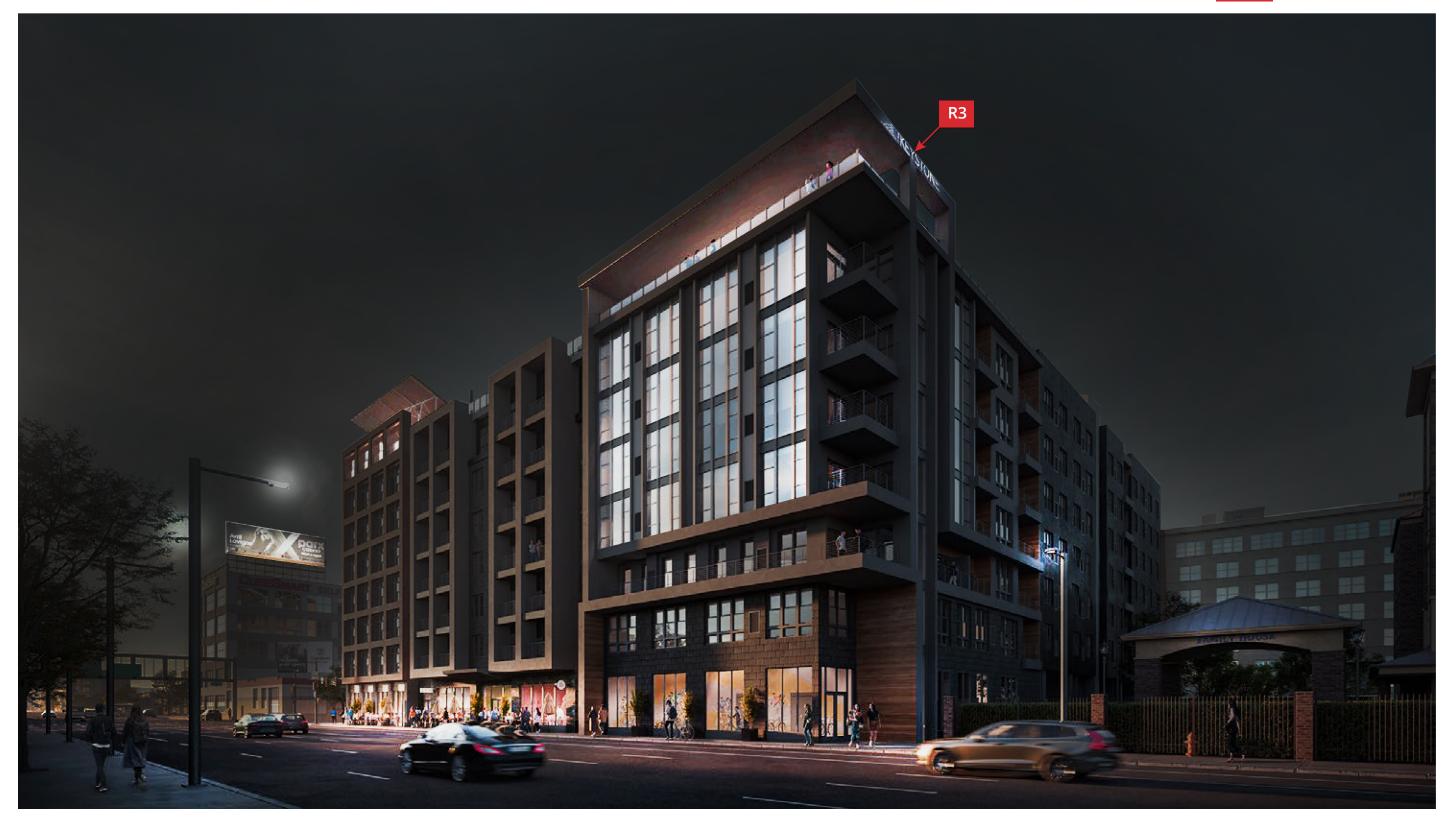

#### PREVIOUSLY APPROVED BY ZP-2024-003243

R3 - UPPER RIM LETTER SET FRONT VIEW

Scale: 1/2" = 1'

1