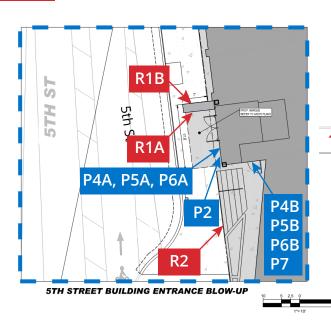

# SITE PLAN

|                         | СМХ                                                                                                                          | -3 Zoning                                                                                                                                                                                                                                                                                                                                                                                                                                                                                                                                                                           |  |  |  |
|-------------------------|------------------------------------------------------------------------------------------------------------------------------|-------------------------------------------------------------------------------------------------------------------------------------------------------------------------------------------------------------------------------------------------------------------------------------------------------------------------------------------------------------------------------------------------------------------------------------------------------------------------------------------------------------------------------------------------------------------------------------|--|--|--|
|                         | Wall Signs                                                                                                                   |                                                                                                                                                                                                                                                                                                                                                                                                                                                                                                                                                                                     |  |  |  |
|                         | Required                                                                                                                     | Proposed                                                                                                                                                                                                                                                                                                                                                                                                                                                                                                                                                                            |  |  |  |
| Max #                   | N/A                                                                                                                          | 4                                                                                                                                                                                                                                                                                                                                                                                                                                                                                                                                                                                   |  |  |  |
| Max Area                | 2 SF per linear foot of street frontage<br>(170'-6" Linear frontage on 5th Street = +/-<br>341 SqFt) 14-502(7)(e)(.1) & (.4) | P1 = 35.8125 SqFt (APPROVED PREVIOUSLY BY ZP-2024-003243)<br>P2 = 4.96 SqFt (APPROVED PREVIOUSLY BY ZP-2024-003243)<br>R2 = 104.67 SqFt<br>R3 = 60.91 SqFt<br>206.3525 SqFt                                                                                                                                                                                                                                                                                                                                                                                                         |  |  |  |
| Max Height              | Below Second Floor Windowsill                                                                                                | Conformed: P1, P2 (APPROVED PREVIOUSLY BY ZP-2024-003243)                                                                                                                                                                                                                                                                                                                                                                                                                                                                                                                           |  |  |  |
|                         |                                                                                                                              | Non-Conformed: R2, R3                                                                                                                                                                                                                                                                                                                                                                                                                                                                                                                                                               |  |  |  |
|                         |                                                                                                                              |                                                                                                                                                                                                                                                                                                                                                                                                                                                                                                                                                                                     |  |  |  |
|                         |                                                                                                                              | ecting Signs                                                                                                                                                                                                                                                                                                                                                                                                                                                                                                                                                                        |  |  |  |
|                         | Required                                                                                                                     | Proposed                                                                                                                                                                                                                                                                                                                                                                                                                                                                                                                                                                            |  |  |  |
| Max #<br>Max Projection | N/A<br>A projecting sign shall not extend more than                                                                          | 2                                                                                                                                                                                                                                                                                                                                                                                                                                                                                                                                                                                   |  |  |  |
|                         | four ft. from the building facade to which it is attached.                                                                   | R1A = Projects 6'-8" from the face of the façade to which it is attached<br>R1B = Projects 6'-8" from the face of the façade to which it is attached<br>14-50(7)(e)(.4) - Property falls outside the area of the Vine Street Area<br>where projecting signs are permitted.                                                                                                                                                                                                                                                                                                          |  |  |  |
|                         | Win                                                                                                                          | dow Signs                                                                                                                                                                                                                                                                                                                                                                                                                                                                                                                                                                           |  |  |  |
|                         | Required                                                                                                                     | Proposed                                                                                                                                                                                                                                                                                                                                                                                                                                                                                                                                                                            |  |  |  |
| Max #                   | Signs may be placed in no more than 2<br>windows; or one window and one transparent<br>glass door. See § 14-904 (1)(i)       | 1 Window, 1 Door<br>APPROVED PREVIOUSLY BY ZP-2024-003243                                                                                                                                                                                                                                                                                                                                                                                                                                                                                                                           |  |  |  |
| Max Area                | 20% of the total area                                                                                                        | Window #1: 16.125 SqFt glass<br>P4A= .71875 SqFt (APPROVED PREVIOUSLY BY ZP-2024-003243)<br>P5A= .63736 SqFt (APPROVED PREVIOUSLY BY ZP-2024-003243)<br>P6A= .1111 SqFt (APPROVED PREVIOUSLY BY ZP-2024-003243)<br>TOTAL= 9.1%<br>Door #1: 19.125 SqFt glass<br>P4B= .71875 SqFt (APPROVED PREVIOUSLY BY ZP-2024-003243)<br>P5B= .63736 SqFt (APPROVED PREVIOUSLY BY ZP-2024-003243)<br>P6B= .1111 SqFt (APPROVED PREVIOUSLY BY ZP-2024-003243)<br>P7= .1111 SqFt (APPROVED PREVIOUSLY BY ZP-2024-003243)<br>P7= .1111 SqFt (APPROVED PREVIOUSLY BY ZP-2024-003243)<br>TOTAL= 8.25% |  |  |  |

### **SIGN CODE ALLOWANCE**

|            | Wall Signs                                             | 1 .                          |
|------------|--------------------------------------------------------|------------------------------|
|            | Required                                               | Proposed                     |
| Max #      | N/A                                                    | 2                            |
| Max Area   | 2 SF per linear foot of street frontage (+/- 341 SqFt) | P1 = 35.8125 SqFt            |
|            |                                                        | P2 = 4.96 SqFt               |
|            |                                                        | 40.7725 SqFt                 |
| Max Height | Below Second Floor Windowsill                          | Conformed                    |
|            |                                                        |                              |
|            | Window Signs                                           |                              |
|            | Required                                               | Proposed                     |
| Max #      | Signs may be placed in no more than 2 windows; or      | 1 Window, 1 Door             |
|            | one window and one transparent glass door. See § 14-   |                              |
|            | 904 (1)(i)                                             |                              |
| Max Area   | 20% of the total area                                  | Window #1: 16.125 SqFt glass |
|            |                                                        | P4A= .71875 SqFt             |
|            |                                                        | P5A= .63736 SqFt             |
|            |                                                        | P6A= .1111 SqFt              |
|            |                                                        | TOTAL= 9.1%                  |
|            |                                                        | Door #1: 19.125 SqFt glass   |
|            |                                                        | P4B= .71875 SqFt             |
|            |                                                        | P5B= .63736 SqFt             |
|            |                                                        | P6B= .1111 SqFt              |
|            |                                                        | P7= .1111 SqFt               |
|            |                                                        | TOTAL= 8.25%                 |
|            |                                                        |                              |

# **SITE PLAN**

| CMX-3 Zoning   |                                                                                                                              |                                                                                                                                                                                                                                                                                                                                                                                                                                                                                                                           |  |  |  |
|----------------|------------------------------------------------------------------------------------------------------------------------------|---------------------------------------------------------------------------------------------------------------------------------------------------------------------------------------------------------------------------------------------------------------------------------------------------------------------------------------------------------------------------------------------------------------------------------------------------------------------------------------------------------------------------|--|--|--|
|                | Wall Signs                                                                                                                   |                                                                                                                                                                                                                                                                                                                                                                                                                                                                                                                           |  |  |  |
|                | Required                                                                                                                     | Proposed                                                                                                                                                                                                                                                                                                                                                                                                                                                                                                                  |  |  |  |
| Max #          | N/A                                                                                                                          | 4                                                                                                                                                                                                                                                                                                                                                                                                                                                                                                                         |  |  |  |
| Max Area       | 2 SF per linear foot of street frontage<br>(170'-6" Linear frontage on 5th Street = +/-<br>341 SqFt) 14-502(7)(e)(.1) & (.4) | P1 = 35.8125 SqFt (APPROVED PREVIOUSLY BY ZP-2024-003243)<br>P2 = 4.96 SqFt (APPROVED PREVIOUSLY BY ZP-2024-003243)<br>R2 = 104.67 SqFt<br>R3 = 60.91 SqFt<br>206.3525 SqFt                                                                                                                                                                                                                                                                                                                                               |  |  |  |
| Max Height     | Below Second Floor Windowsill                                                                                                | Conformed: P1, P2 (APPROVED PREVIOUSLY BY ZP-2024-003243)<br>Non-Conformed: R2, R3                                                                                                                                                                                                                                                                                                                                                                                                                                        |  |  |  |
|                | Broid                                                                                                                        | orting Signs                                                                                                                                                                                                                                                                                                                                                                                                                                                                                                              |  |  |  |
|                | Projecting Signs Required Proposed                                                                                           |                                                                                                                                                                                                                                                                                                                                                                                                                                                                                                                           |  |  |  |
| Max #          | N/A                                                                                                                          | 2                                                                                                                                                                                                                                                                                                                                                                                                                                                                                                                         |  |  |  |
| Max Projection | A projecting sign shall not extend more than<br>four ft. from the building facade to which it is<br>attached.                | R1A = Projects 6'-8" from the face of the façade to which it is attached<br>R1B = Projects 6'-8" from the face of the façade to which it is attached<br>14-50(7)(e)(.4) - Property falls outside the area of the Vine Street Area<br>where projecting signs are permitted.                                                                                                                                                                                                                                                |  |  |  |
|                | Win                                                                                                                          | dow Signs                                                                                                                                                                                                                                                                                                                                                                                                                                                                                                                 |  |  |  |
|                | Required                                                                                                                     | Proposed                                                                                                                                                                                                                                                                                                                                                                                                                                                                                                                  |  |  |  |
| Max #          | Signs may be placed in no more than 2<br>windows; or one window and one transparent<br>glass door. See § 14-904 (1)(i)       | 1 Window, 1 Door<br>APPROVED PREVIOUSLY BY ZP-2024-003243                                                                                                                                                                                                                                                                                                                                                                                                                                                                 |  |  |  |
| Max Area       | 20% of the total area                                                                                                        | Window #1: 16.125 SqFt glass<br>P4A= .71875 SqFt (APPROVED PREVIOUSLY BY ZP-2024-003243)<br>P5A= .63736 SqFt (APPROVED PREVIOUSLY BY ZP-2024-003243)<br>P6A= .1111 SqFt (APPROVED PREVIOUSLY BY ZP-2024-003243)<br>TOTAL= 9.1%<br>Door #1: 19.125 SqFt glass<br>P4B= .71875 SqFt (APPROVED PREVIOUSLY BY ZP-2024-003243)<br>P5B= .63736 SqFt (APPROVED PREVIOUSLY BY ZP-2024-003243)<br>P6B= .1111 SqFt (APPROVED PREVIOUSLY BY ZP-2024-003243)<br>P7= .1111 SqFt (APPROVED PREVIOUSLY BY ZP-2024-003243)<br>TOTAL= 8.25% |  |  |  |