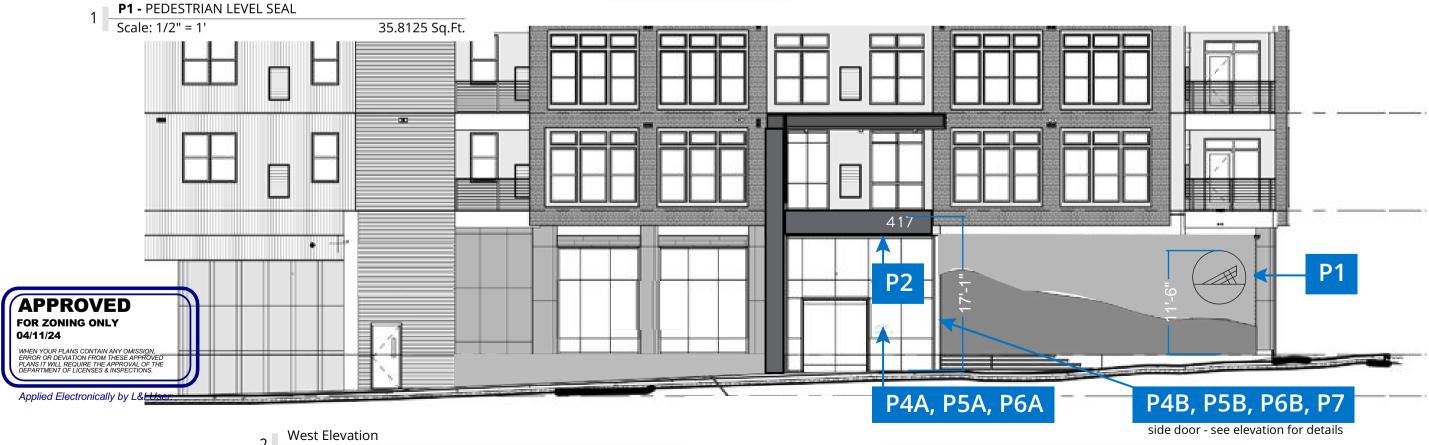

#### PEDESTRIAN LEVEL LOCATIONS

BERNARDON

West Elevation

1

Scale: 1/16" = 1'

**P3 -** PEDESTRIAN LEVEL SEAL Scale: 1/2" = 1'

4.96 Sq.Ft.