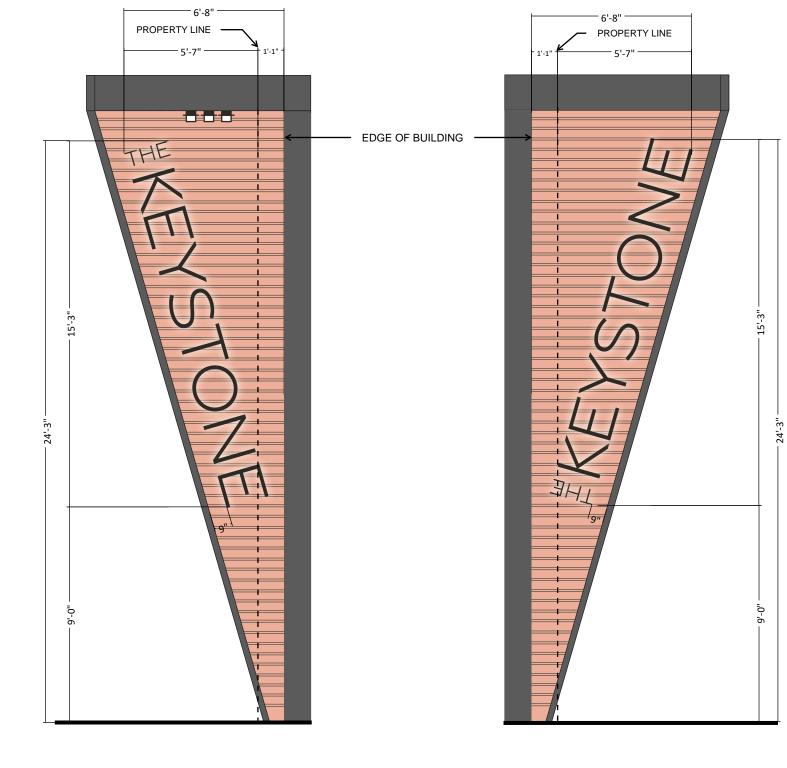

We respectfully request approval for the following three (3) accessory signs proposed along 5<sup>th</sup> Street:

- 1. Proposed, New Wall Sign 25'-0" x 3'-0" (75 sq. ft.)
- 2. Proposed, New Projecting Sign 15'-4 1/2" x 1'-10" (28.23 sq. ft.)
- 3. Proposed, New Projecting Sign 15'-4 1/2" x 1'-10" (28.23 sq. ft.)

# SITE PLAN

|                         | СМХ                                                                                                                          | -3 Zoning                                                                                                                                                                                                                                                                                                                                                                                                                                                                                                                                                                           |  |  |  |
|-------------------------|------------------------------------------------------------------------------------------------------------------------------|-------------------------------------------------------------------------------------------------------------------------------------------------------------------------------------------------------------------------------------------------------------------------------------------------------------------------------------------------------------------------------------------------------------------------------------------------------------------------------------------------------------------------------------------------------------------------------------|--|--|--|
|                         | Wall Signs                                                                                                                   |                                                                                                                                                                                                                                                                                                                                                                                                                                                                                                                                                                                     |  |  |  |
|                         | Required                                                                                                                     | Proposed                                                                                                                                                                                                                                                                                                                                                                                                                                                                                                                                                                            |  |  |  |
| Max #                   | N/A                                                                                                                          | 4                                                                                                                                                                                                                                                                                                                                                                                                                                                                                                                                                                                   |  |  |  |
| Max Area                | 2 SF per linear foot of street frontage<br>(170'-6" Linear frontage on 5th Street = +/-<br>341 SqFt) 14-502(7)(e)(.1) & (.4) | P1 = 35.8125 SqFt (APPROVED PREVIOUSLY BY ZP-2024-003243)<br>P2 = 4.96 SqFt (APPROVED PREVIOUSLY BY ZP-2024-003243)<br>R2 = 104.67 SqFt<br>R3 = 60.91 SqFt<br>206.3525 SqFt                                                                                                                                                                                                                                                                                                                                                                                                         |  |  |  |
| Max Height              | Below Second Floor Windowsill                                                                                                | Conformed: P1, P2 (APPROVED PREVIOUSLY BY ZP-2024-003243)                                                                                                                                                                                                                                                                                                                                                                                                                                                                                                                           |  |  |  |
|                         |                                                                                                                              | Non-Conformed: R2, R3                                                                                                                                                                                                                                                                                                                                                                                                                                                                                                                                                               |  |  |  |
|                         |                                                                                                                              |                                                                                                                                                                                                                                                                                                                                                                                                                                                                                                                                                                                     |  |  |  |
|                         |                                                                                                                              | ecting Signs                                                                                                                                                                                                                                                                                                                                                                                                                                                                                                                                                                        |  |  |  |
|                         | Required                                                                                                                     | Proposed                                                                                                                                                                                                                                                                                                                                                                                                                                                                                                                                                                            |  |  |  |
| Max #<br>Max Projection | N/A<br>A projecting sign shall not extend more than                                                                          | 2                                                                                                                                                                                                                                                                                                                                                                                                                                                                                                                                                                                   |  |  |  |
|                         | four ft. from the building facade to which it is attached.                                                                   | R1A = Projects 6'-8" from the face of the façade to which it is attached<br>R1B = Projects 6'-8" from the face of the façade to which it is attached<br>14-50(7)(e)(.4) - Property falls outside the area of the Vine Street Area<br>where projecting signs are permitted.                                                                                                                                                                                                                                                                                                          |  |  |  |
|                         | Win                                                                                                                          | dow Signs                                                                                                                                                                                                                                                                                                                                                                                                                                                                                                                                                                           |  |  |  |
|                         | Required                                                                                                                     | Proposed                                                                                                                                                                                                                                                                                                                                                                                                                                                                                                                                                                            |  |  |  |
| Max #                   | Signs may be placed in no more than 2<br>windows; or one window and one transparent<br>glass door. See § 14-904 (1)(i)       | 1 Window, 1 Door<br>APPROVED PREVIOUSLY BY ZP-2024-003243                                                                                                                                                                                                                                                                                                                                                                                                                                                                                                                           |  |  |  |
| Max Area                | 20% of the total area                                                                                                        | Window #1: 16.125 SqFt glass<br>P4A= .71875 SqFt (APPROVED PREVIOUSLY BY ZP-2024-003243)<br>P5A= .63736 SqFt (APPROVED PREVIOUSLY BY ZP-2024-003243)<br>P6A= .1111 SqFt (APPROVED PREVIOUSLY BY ZP-2024-003243)<br>TOTAL= 9.1%<br>Door #1: 19.125 SqFt glass<br>P4B= .71875 SqFt (APPROVED PREVIOUSLY BY ZP-2024-003243)<br>P5B= .63736 SqFt (APPROVED PREVIOUSLY BY ZP-2024-003243)<br>P6B= .1111 SqFt (APPROVED PREVIOUSLY BY ZP-2024-003243)<br>P7= .1111 SqFt (APPROVED PREVIOUSLY BY ZP-2024-003243)<br>P7= .1111 SqFt (APPROVED PREVIOUSLY BY ZP-2024-003243)<br>TOTAL= 8.25% |  |  |  |

### WEST ELEVATION - FIN

R1B - Front View Scale: 1/4" = 1'

5

East Elevation

1

Scale: 1/16" = 1'

# **SITE PLAN**

| CMX-3 Zoning   |                                                                                                                              |                                                                                                                                                                                                                                                                                                                                                                                                                                                                                                                           |  |  |  |
|----------------|------------------------------------------------------------------------------------------------------------------------------|---------------------------------------------------------------------------------------------------------------------------------------------------------------------------------------------------------------------------------------------------------------------------------------------------------------------------------------------------------------------------------------------------------------------------------------------------------------------------------------------------------------------------|--|--|--|
|                | Wall Signs                                                                                                                   |                                                                                                                                                                                                                                                                                                                                                                                                                                                                                                                           |  |  |  |
|                | Required                                                                                                                     | Proposed                                                                                                                                                                                                                                                                                                                                                                                                                                                                                                                  |  |  |  |
| Max #          | N/A                                                                                                                          | 4                                                                                                                                                                                                                                                                                                                                                                                                                                                                                                                         |  |  |  |
| Max Area       | 2 SF per linear foot of street frontage<br>(170'-6" Linear frontage on 5th Street = +/-<br>341 SqFt) 14-502(7)(e)(.1) & (.4) | P1 = 35.8125 SqFt (APPROVED PREVIOUSLY BY ZP-2024-003243)<br>P2 = 4.96 SqFt (APPROVED PREVIOUSLY BY ZP-2024-003243)<br>R2 = 104.67 SqFt<br>R3 = 60.91 SqFt<br>206.3525 SqFt                                                                                                                                                                                                                                                                                                                                               |  |  |  |
| Max Height     | Below Second Floor Windowsill                                                                                                | Conformed: P1, P2 (APPROVED PREVIOUSLY BY ZP-2024-003243)<br>Non-Conformed: R2, R3                                                                                                                                                                                                                                                                                                                                                                                                                                        |  |  |  |
|                | Broid                                                                                                                        | orting Signs                                                                                                                                                                                                                                                                                                                                                                                                                                                                                                              |  |  |  |
|                | Projecting Signs Required Proposed                                                                                           |                                                                                                                                                                                                                                                                                                                                                                                                                                                                                                                           |  |  |  |
| Max #          | N/A                                                                                                                          | 2                                                                                                                                                                                                                                                                                                                                                                                                                                                                                                                         |  |  |  |
| Max Projection | A projecting sign shall not extend more than<br>four ft. from the building facade to which it is<br>attached.                | R1A = Projects 6'-8" from the face of the façade to which it is attached<br>R1B = Projects 6'-8" from the face of the façade to which it is attached<br>14-50(7)(e)(.4) - Property falls outside the area of the Vine Street Area<br>where projecting signs are permitted.                                                                                                                                                                                                                                                |  |  |  |
|                | Win                                                                                                                          | dow Signs                                                                                                                                                                                                                                                                                                                                                                                                                                                                                                                 |  |  |  |
|                | Required                                                                                                                     | Proposed                                                                                                                                                                                                                                                                                                                                                                                                                                                                                                                  |  |  |  |
| Max #          | Signs may be placed in no more than 2<br>windows; or one window and one transparent<br>glass door. See § 14-904 (1)(i)       | 1 Window, 1 Door<br>APPROVED PREVIOUSLY BY ZP-2024-003243                                                                                                                                                                                                                                                                                                                                                                                                                                                                 |  |  |  |
| Max Area       | 20% of the total area                                                                                                        | Window #1: 16.125 SqFt glass<br>P4A= .71875 SqFt (APPROVED PREVIOUSLY BY ZP-2024-003243)<br>P5A= .63736 SqFt (APPROVED PREVIOUSLY BY ZP-2024-003243)<br>P6A= .1111 SqFt (APPROVED PREVIOUSLY BY ZP-2024-003243)<br>TOTAL= 9.1%<br>Door #1: 19.125 SqFt glass<br>P4B= .71875 SqFt (APPROVED PREVIOUSLY BY ZP-2024-003243)<br>P5B= .63736 SqFt (APPROVED PREVIOUSLY BY ZP-2024-003243)<br>P6B= .1111 SqFt (APPROVED PREVIOUSLY BY ZP-2024-003243)<br>P7= .1111 SqFt (APPROVED PREVIOUSLY BY ZP-2024-003243)<br>TOTAL= 8.25% |  |  |  |

### WEST ELEVATION - FIN

3 Side View Scale: 1/4" = 1' 4 R1A - Front View Scale: 1/4" = 1'

R1B - Front View Scale: 1/4" = 1'

5

East Elevation

1

Scale: 1/16" = 1'