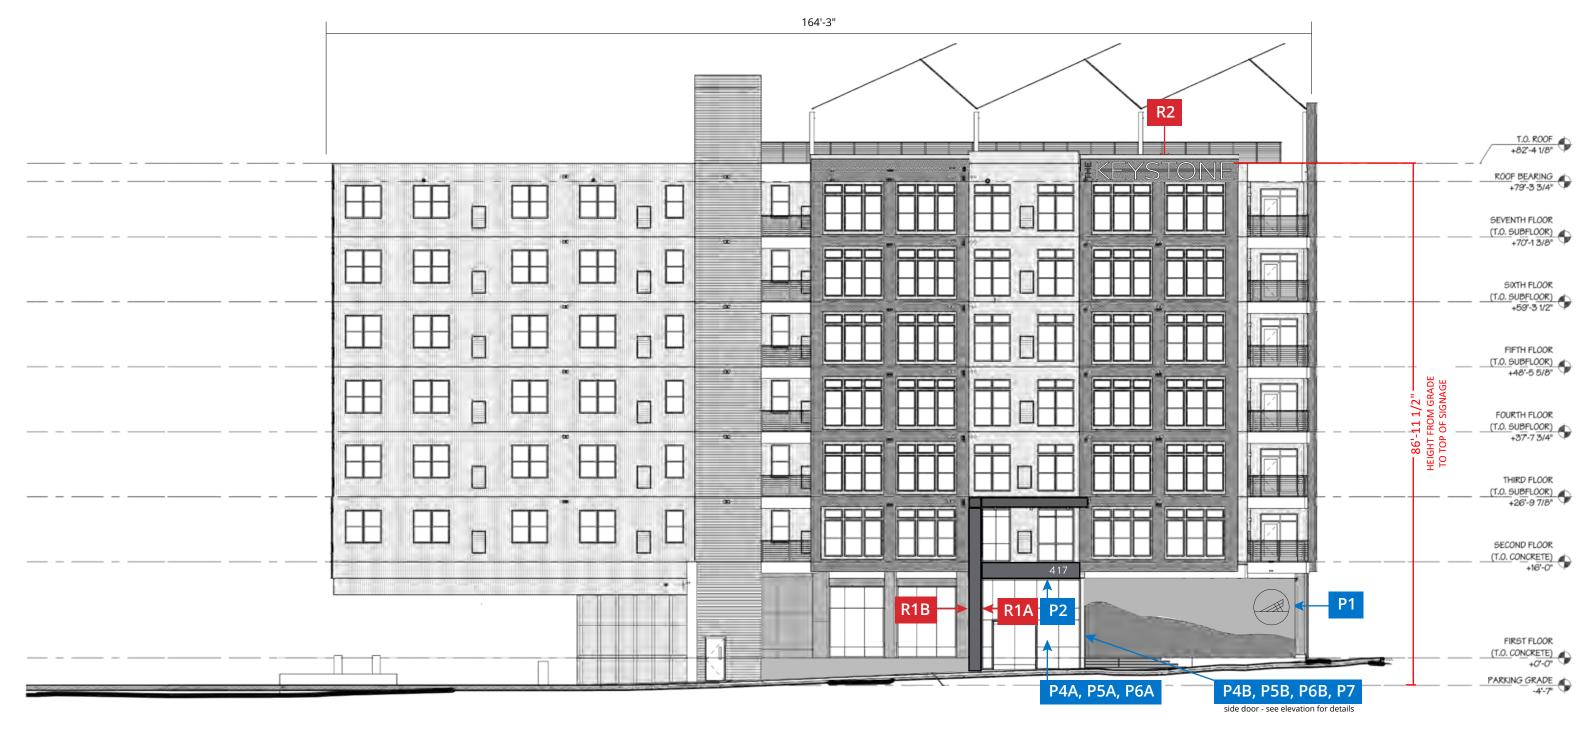

# SITE PLAN

|                         | СМХ                                                                                                                          | -3 Zoning                                                                                                                                                                                                                                                                                                                                                                                                                                                                                                                                                                           |  |  |  |
|-------------------------|------------------------------------------------------------------------------------------------------------------------------|-------------------------------------------------------------------------------------------------------------------------------------------------------------------------------------------------------------------------------------------------------------------------------------------------------------------------------------------------------------------------------------------------------------------------------------------------------------------------------------------------------------------------------------------------------------------------------------|--|--|--|
|                         | Wall Signs                                                                                                                   |                                                                                                                                                                                                                                                                                                                                                                                                                                                                                                                                                                                     |  |  |  |
|                         | Required                                                                                                                     | Proposed                                                                                                                                                                                                                                                                                                                                                                                                                                                                                                                                                                            |  |  |  |
| Max #                   | N/A                                                                                                                          | 4                                                                                                                                                                                                                                                                                                                                                                                                                                                                                                                                                                                   |  |  |  |
| Max Area                | 2 SF per linear foot of street frontage<br>(170'-6" Linear frontage on 5th Street = +/-<br>341 SqFt) 14-502(7)(e)(.1) & (.4) | P1 = 35.8125 SqFt (APPROVED PREVIOUSLY BY ZP-2024-003243)<br>P2 = 4.96 SqFt (APPROVED PREVIOUSLY BY ZP-2024-003243)<br>R2 = 104.67 SqFt<br>R3 = 60.91 SqFt<br>206.3525 SqFt                                                                                                                                                                                                                                                                                                                                                                                                         |  |  |  |
| Max Height              | Below Second Floor Windowsill                                                                                                | Conformed: P1, P2 (APPROVED PREVIOUSLY BY ZP-2024-003243)                                                                                                                                                                                                                                                                                                                                                                                                                                                                                                                           |  |  |  |
|                         |                                                                                                                              | Non-Conformed: R2, R3                                                                                                                                                                                                                                                                                                                                                                                                                                                                                                                                                               |  |  |  |
|                         |                                                                                                                              |                                                                                                                                                                                                                                                                                                                                                                                                                                                                                                                                                                                     |  |  |  |
|                         |                                                                                                                              | ecting Signs                                                                                                                                                                                                                                                                                                                                                                                                                                                                                                                                                                        |  |  |  |
|                         | Required                                                                                                                     | Proposed                                                                                                                                                                                                                                                                                                                                                                                                                                                                                                                                                                            |  |  |  |
| Max #<br>Max Projection | N/A<br>A projecting sign shall not extend more than                                                                          | 2                                                                                                                                                                                                                                                                                                                                                                                                                                                                                                                                                                                   |  |  |  |
|                         | four ft. from the building facade to which it is attached.                                                                   | R1A = Projects 6'-8" from the face of the façade to which it is attached<br>R1B = Projects 6'-8" from the face of the façade to which it is attached<br>14-50(7)(e)(.4) - Property falls outside the area of the Vine Street Area<br>where projecting signs are permitted.                                                                                                                                                                                                                                                                                                          |  |  |  |
|                         | Win                                                                                                                          | dow Signs                                                                                                                                                                                                                                                                                                                                                                                                                                                                                                                                                                           |  |  |  |
|                         | Required                                                                                                                     | Proposed                                                                                                                                                                                                                                                                                                                                                                                                                                                                                                                                                                            |  |  |  |
| Max #                   | Signs may be placed in no more than 2<br>windows; or one window and one transparent<br>glass door. See § 14-904 (1)(i)       | 1 Window, 1 Door<br>APPROVED PREVIOUSLY BY ZP-2024-003243                                                                                                                                                                                                                                                                                                                                                                                                                                                                                                                           |  |  |  |
| Max Area                | 20% of the total area                                                                                                        | Window #1: 16.125 SqFt glass<br>P4A= .71875 SqFt (APPROVED PREVIOUSLY BY ZP-2024-003243)<br>P5A= .63736 SqFt (APPROVED PREVIOUSLY BY ZP-2024-003243)<br>P6A= .1111 SqFt (APPROVED PREVIOUSLY BY ZP-2024-003243)<br>TOTAL= 9.1%<br>Door #1: 19.125 SqFt glass<br>P4B= .71875 SqFt (APPROVED PREVIOUSLY BY ZP-2024-003243)<br>P5B= .63736 SqFt (APPROVED PREVIOUSLY BY ZP-2024-003243)<br>P6B= .1111 SqFt (APPROVED PREVIOUSLY BY ZP-2024-003243)<br>P7= .1111 SqFt (APPROVED PREVIOUSLY BY ZP-2024-003243)<br>P7= .1111 SqFt (APPROVED PREVIOUSLY BY ZP-2024-003243)<br>TOTAL= 8.25% |  |  |  |

# **SITE PLAN**

| CMX-3 Zoning   |                                                                                                                              |                                                                                                                                                                                                                                                                                                                                                                                                                                                                                                                           |  |  |  |
|----------------|------------------------------------------------------------------------------------------------------------------------------|---------------------------------------------------------------------------------------------------------------------------------------------------------------------------------------------------------------------------------------------------------------------------------------------------------------------------------------------------------------------------------------------------------------------------------------------------------------------------------------------------------------------------|--|--|--|
|                | Wall Signs                                                                                                                   |                                                                                                                                                                                                                                                                                                                                                                                                                                                                                                                           |  |  |  |
|                | Required                                                                                                                     | Proposed                                                                                                                                                                                                                                                                                                                                                                                                                                                                                                                  |  |  |  |
| Max #          | N/A                                                                                                                          | 4                                                                                                                                                                                                                                                                                                                                                                                                                                                                                                                         |  |  |  |
| Max Area       | 2 SF per linear foot of street frontage<br>(170'-6" Linear frontage on 5th Street = +/-<br>341 SqFt) 14-502(7)(e)(.1) & (.4) | P1 = 35.8125 SqFt (APPROVED PREVIOUSLY BY ZP-2024-003243)<br>P2 = 4.96 SqFt (APPROVED PREVIOUSLY BY ZP-2024-003243)<br>R2 = 104.67 SqFt<br>R3 = 60.91 SqFt<br>206.3525 SqFt                                                                                                                                                                                                                                                                                                                                               |  |  |  |
| Max Height     | Below Second Floor Windowsill                                                                                                | Conformed: P1, P2 (APPROVED PREVIOUSLY BY ZP-2024-003243)<br>Non-Conformed: R2, R3                                                                                                                                                                                                                                                                                                                                                                                                                                        |  |  |  |
|                | Broid                                                                                                                        | orting Signs                                                                                                                                                                                                                                                                                                                                                                                                                                                                                                              |  |  |  |
|                | Projecting Signs Required Proposed                                                                                           |                                                                                                                                                                                                                                                                                                                                                                                                                                                                                                                           |  |  |  |
| Max #          | N/A                                                                                                                          | 2                                                                                                                                                                                                                                                                                                                                                                                                                                                                                                                         |  |  |  |
| Max Projection | A projecting sign shall not extend more than<br>four ft. from the building facade to which it is<br>attached.                | R1A = Projects 6'-8" from the face of the façade to which it is attached<br>R1B = Projects 6'-8" from the face of the façade to which it is attached<br>14-50(7)(e)(.4) - Property falls outside the area of the Vine Street Area<br>where projecting signs are permitted.                                                                                                                                                                                                                                                |  |  |  |
|                | Win                                                                                                                          | dow Signs                                                                                                                                                                                                                                                                                                                                                                                                                                                                                                                 |  |  |  |
|                | Required                                                                                                                     | Proposed                                                                                                                                                                                                                                                                                                                                                                                                                                                                                                                  |  |  |  |
| Max #          | Signs may be placed in no more than 2<br>windows; or one window and one transparent<br>glass door. See § 14-904 (1)(i)       | 1 Window, 1 Door<br>APPROVED PREVIOUSLY BY ZP-2024-003243                                                                                                                                                                                                                                                                                                                                                                                                                                                                 |  |  |  |
| Max Area       | 20% of the total area                                                                                                        | Window #1: 16.125 SqFt glass<br>P4A= .71875 SqFt (APPROVED PREVIOUSLY BY ZP-2024-003243)<br>P5A= .63736 SqFt (APPROVED PREVIOUSLY BY ZP-2024-003243)<br>P6A= .1111 SqFt (APPROVED PREVIOUSLY BY ZP-2024-003243)<br>TOTAL= 9.1%<br>Door #1: 19.125 SqFt glass<br>P4B= .71875 SqFt (APPROVED PREVIOUSLY BY ZP-2024-003243)<br>P5B= .63736 SqFt (APPROVED PREVIOUSLY BY ZP-2024-003243)<br>P6B= .1111 SqFt (APPROVED PREVIOUSLY BY ZP-2024-003243)<br>P7= .1111 SqFt (APPROVED PREVIOUSLY BY ZP-2024-003243)<br>TOTAL= 8.25% |  |  |  |

#### PEDESTRIAN LEVEL LOCATIONS

BERNARDON

West Elevation

1

Scale: 1/16" = 1'

West Elevation

1

Scale: 1/16" = 1'