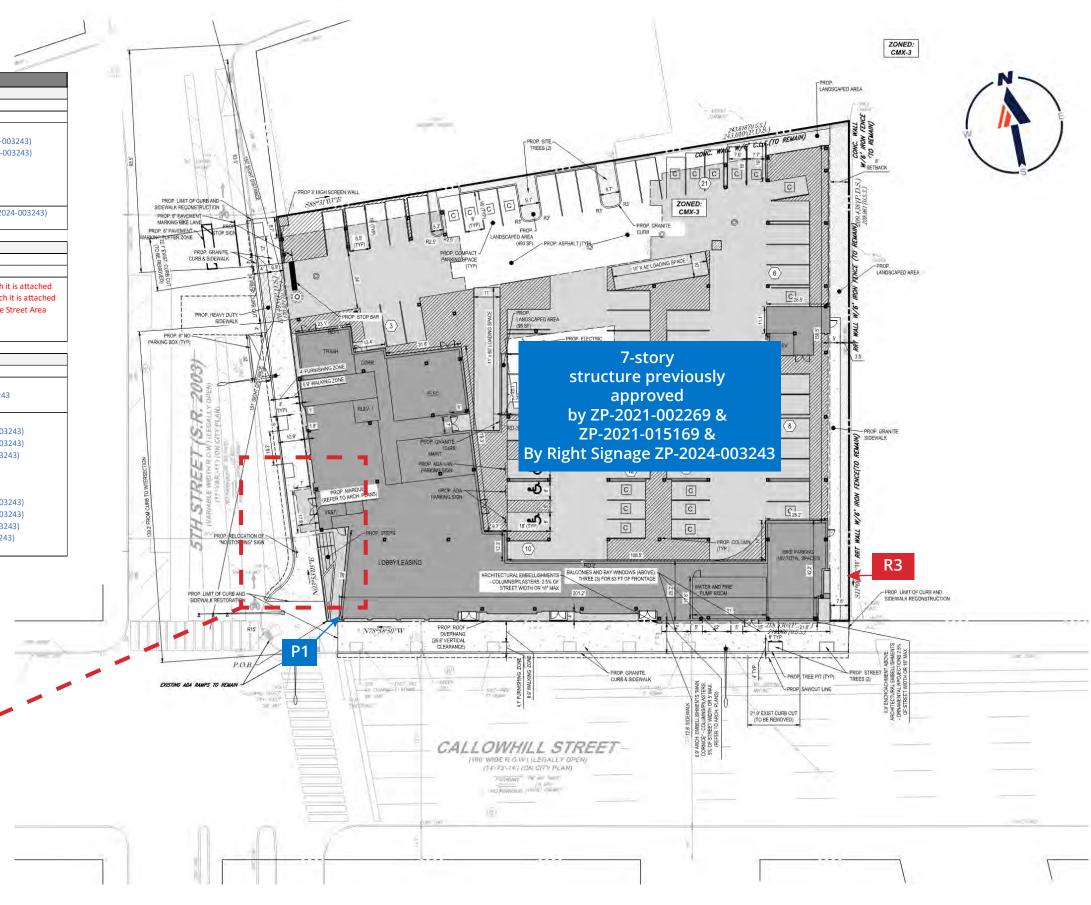

# SITE PLAN

|                         | СМХ                                                                                                                          | -3 Zoning                                                                                                                                                                                                                                                                                                                                                                                                                                                                                                                                                                           |  |  |  |
|-------------------------|------------------------------------------------------------------------------------------------------------------------------|-------------------------------------------------------------------------------------------------------------------------------------------------------------------------------------------------------------------------------------------------------------------------------------------------------------------------------------------------------------------------------------------------------------------------------------------------------------------------------------------------------------------------------------------------------------------------------------|--|--|--|
|                         | Wall Signs                                                                                                                   |                                                                                                                                                                                                                                                                                                                                                                                                                                                                                                                                                                                     |  |  |  |
|                         | Required                                                                                                                     | Proposed                                                                                                                                                                                                                                                                                                                                                                                                                                                                                                                                                                            |  |  |  |
| Max #                   | N/A                                                                                                                          | 4                                                                                                                                                                                                                                                                                                                                                                                                                                                                                                                                                                                   |  |  |  |
| Max Area                | 2 SF per linear foot of street frontage<br>(170'-6" Linear frontage on 5th Street = +/-<br>341 SqFt) 14-502(7)(e)(.1) & (.4) | P1 = 35.8125 SqFt (APPROVED PREVIOUSLY BY ZP-2024-003243)<br>P2 = 4.96 SqFt (APPROVED PREVIOUSLY BY ZP-2024-003243)<br>R2 = 104.67 SqFt<br>R3 = 60.91 SqFt<br>206.3525 SqFt                                                                                                                                                                                                                                                                                                                                                                                                         |  |  |  |
| Max Height              | Below Second Floor Windowsill                                                                                                | Conformed: P1, P2 (APPROVED PREVIOUSLY BY ZP-2024-003243)                                                                                                                                                                                                                                                                                                                                                                                                                                                                                                                           |  |  |  |
|                         |                                                                                                                              | Non-Conformed: R2, R3                                                                                                                                                                                                                                                                                                                                                                                                                                                                                                                                                               |  |  |  |
|                         |                                                                                                                              |                                                                                                                                                                                                                                                                                                                                                                                                                                                                                                                                                                                     |  |  |  |
|                         |                                                                                                                              | ecting Signs                                                                                                                                                                                                                                                                                                                                                                                                                                                                                                                                                                        |  |  |  |
|                         | Required                                                                                                                     | Proposed                                                                                                                                                                                                                                                                                                                                                                                                                                                                                                                                                                            |  |  |  |
| Max #<br>Max Projection | N/A<br>A projecting sign shall not extend more than                                                                          | 2                                                                                                                                                                                                                                                                                                                                                                                                                                                                                                                                                                                   |  |  |  |
|                         | four ft. from the building facade to which it is attached.                                                                   | R1A = Projects 6'-8" from the face of the façade to which it is attached<br>R1B = Projects 6'-8" from the face of the façade to which it is attached<br>14-50(7)(e)(.4) - Property falls outside the area of the Vine Street Area<br>where projecting signs are permitted.                                                                                                                                                                                                                                                                                                          |  |  |  |
|                         | Win                                                                                                                          | dow Signs                                                                                                                                                                                                                                                                                                                                                                                                                                                                                                                                                                           |  |  |  |
|                         | Required                                                                                                                     | Proposed                                                                                                                                                                                                                                                                                                                                                                                                                                                                                                                                                                            |  |  |  |
| Max #                   | Signs may be placed in no more than 2<br>windows; or one window and one transparent<br>glass door. See § 14-904 (1)(i)       | 1 Window, 1 Door<br>APPROVED PREVIOUSLY BY ZP-2024-003243                                                                                                                                                                                                                                                                                                                                                                                                                                                                                                                           |  |  |  |
| Max Area                | 20% of the total area                                                                                                        | Window #1: 16.125 SqFt glass<br>P4A= .71875 SqFt (APPROVED PREVIOUSLY BY ZP-2024-003243)<br>P5A= .63736 SqFt (APPROVED PREVIOUSLY BY ZP-2024-003243)<br>P6A= .1111 SqFt (APPROVED PREVIOUSLY BY ZP-2024-003243)<br>TOTAL= 9.1%<br>Door #1: 19.125 SqFt glass<br>P4B= .71875 SqFt (APPROVED PREVIOUSLY BY ZP-2024-003243)<br>P5B= .63736 SqFt (APPROVED PREVIOUSLY BY ZP-2024-003243)<br>P6B= .1111 SqFt (APPROVED PREVIOUSLY BY ZP-2024-003243)<br>P7= .1111 SqFt (APPROVED PREVIOUSLY BY ZP-2024-003243)<br>P7= .1111 SqFt (APPROVED PREVIOUSLY BY ZP-2024-003243)<br>TOTAL= 8.25% |  |  |  |

### **SIGN CODE ALLOWANCE**

|            | Wall Signs                                             | 1 .                          |
|------------|--------------------------------------------------------|------------------------------|
|            | Required                                               | Proposed                     |
| Max #      | N/A                                                    | 2                            |
| Max Area   | 2 SF per linear foot of street frontage (+/- 341 SqFt) | P1 = 35.8125 SqFt            |
|            |                                                        | P2 = 4.96 SqFt               |
|            |                                                        | 40.7725 SqFt                 |
| Max Height | Below Second Floor Windowsill                          | Conformed                    |
|            |                                                        |                              |
|            | Window Signs                                           |                              |
|            | Required                                               | Proposed                     |
| Max #      | Signs may be placed in no more than 2 windows; or      | 1 Window, 1 Door             |
|            | one window and one transparent glass door. See § 14-   |                              |
|            | 904 (1)(i)                                             |                              |
| Max Area   | 20% of the total area                                  | Window #1: 16.125 SqFt glass |
|            |                                                        | P4A= .71875 SqFt             |
|            |                                                        | P5A= .63736 SqFt             |
|            |                                                        | P6A= .1111 SqFt              |
|            |                                                        | TOTAL= 9.1%                  |
|            |                                                        | Door #1: 19.125 SqFt glass   |
|            |                                                        | P4B= .71875 SqFt             |
|            |                                                        | P5B= .63736 SqFt             |
|            |                                                        | P6B= .1111 SqFt              |
|            |                                                        | P7= .1111 SqFt               |
|            |                                                        | TOTAL= 8.25%                 |
|            |                                                        |                              |

# **SITE PLAN**

| CMX-3 Zoning   |                                                                                                                              |                                                                                                                                                                                                                                                                                                                                                                                                                                                                                                                           |  |  |  |
|----------------|------------------------------------------------------------------------------------------------------------------------------|---------------------------------------------------------------------------------------------------------------------------------------------------------------------------------------------------------------------------------------------------------------------------------------------------------------------------------------------------------------------------------------------------------------------------------------------------------------------------------------------------------------------------|--|--|--|
|                | Wall Signs                                                                                                                   |                                                                                                                                                                                                                                                                                                                                                                                                                                                                                                                           |  |  |  |
|                | Required                                                                                                                     | Proposed                                                                                                                                                                                                                                                                                                                                                                                                                                                                                                                  |  |  |  |
| Max #          | N/A                                                                                                                          | 4                                                                                                                                                                                                                                                                                                                                                                                                                                                                                                                         |  |  |  |
| Max Area       | 2 SF per linear foot of street frontage<br>(170'-6" Linear frontage on 5th Street = +/-<br>341 SqFt) 14-502(7)(e)(.1) & (.4) | P1 = 35.8125 SqFt (APPROVED PREVIOUSLY BY ZP-2024-003243)<br>P2 = 4.96 SqFt (APPROVED PREVIOUSLY BY ZP-2024-003243)<br>R2 = 104.67 SqFt<br>R3 = 60.91 SqFt<br>206.3525 SqFt                                                                                                                                                                                                                                                                                                                                               |  |  |  |
| Max Height     | Below Second Floor Windowsill                                                                                                | Conformed: P1, P2 (APPROVED PREVIOUSLY BY ZP-2024-003243)<br>Non-Conformed: R2, R3                                                                                                                                                                                                                                                                                                                                                                                                                                        |  |  |  |
|                | Broid                                                                                                                        | orting Signs                                                                                                                                                                                                                                                                                                                                                                                                                                                                                                              |  |  |  |
|                | Projecting Signs Required Proposed                                                                                           |                                                                                                                                                                                                                                                                                                                                                                                                                                                                                                                           |  |  |  |
| Max #          | N/A                                                                                                                          | 2                                                                                                                                                                                                                                                                                                                                                                                                                                                                                                                         |  |  |  |
| Max Projection | A projecting sign shall not extend more than<br>four ft. from the building facade to which it is<br>attached.                | R1A = Projects 6'-8" from the face of the façade to which it is attached<br>R1B = Projects 6'-8" from the face of the façade to which it is attached<br>14-50(7)(e)(.4) - Property falls outside the area of the Vine Street Area<br>where projecting signs are permitted.                                                                                                                                                                                                                                                |  |  |  |
|                | Win                                                                                                                          | dow Signs                                                                                                                                                                                                                                                                                                                                                                                                                                                                                                                 |  |  |  |
|                | Required                                                                                                                     | Proposed                                                                                                                                                                                                                                                                                                                                                                                                                                                                                                                  |  |  |  |
| Max #          | Signs may be placed in no more than 2<br>windows; or one window and one transparent<br>glass door. See § 14-904 (1)(i)       | 1 Window, 1 Door<br>APPROVED PREVIOUSLY BY ZP-2024-003243                                                                                                                                                                                                                                                                                                                                                                                                                                                                 |  |  |  |
| Max Area       | 20% of the total area                                                                                                        | Window #1: 16.125 SqFt glass<br>P4A= .71875 SqFt (APPROVED PREVIOUSLY BY ZP-2024-003243)<br>P5A= .63736 SqFt (APPROVED PREVIOUSLY BY ZP-2024-003243)<br>P6A= .1111 SqFt (APPROVED PREVIOUSLY BY ZP-2024-003243)<br>TOTAL= 9.1%<br>Door #1: 19.125 SqFt glass<br>P4B= .71875 SqFt (APPROVED PREVIOUSLY BY ZP-2024-003243)<br>P5B= .63736 SqFt (APPROVED PREVIOUSLY BY ZP-2024-003243)<br>P6B= .1111 SqFt (APPROVED PREVIOUSLY BY ZP-2024-003243)<br>P7= .1111 SqFt (APPROVED PREVIOUSLY BY ZP-2024-003243)<br>TOTAL= 8.25% |  |  |  |