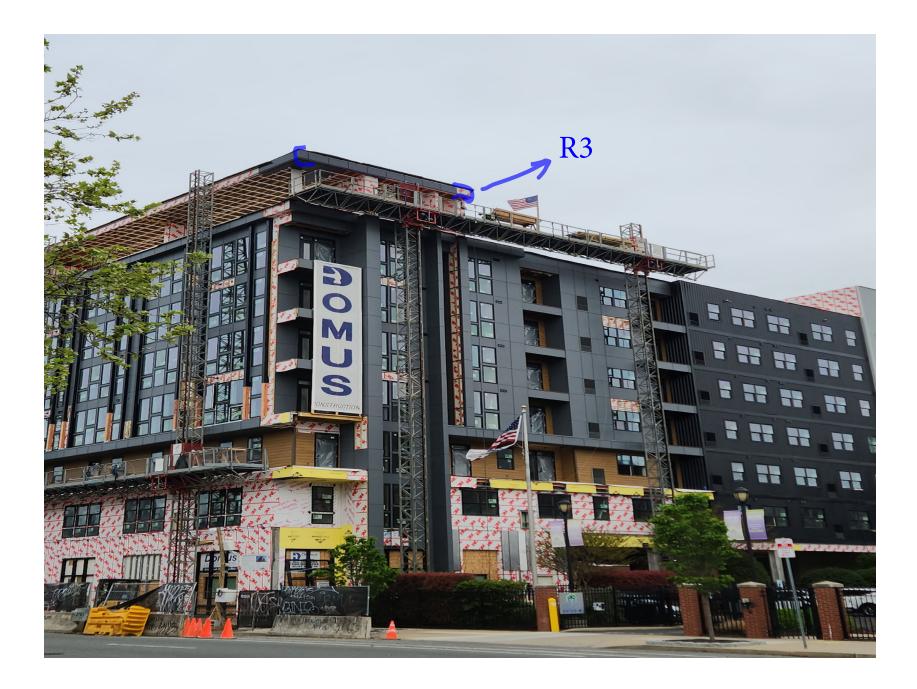

#### PREVIOUSLY APPROVED BY ZP-2024-003243

R3 - UPPER RIM LETTER SET FRONT VIEW

Scale: 1/2" = 1'

1