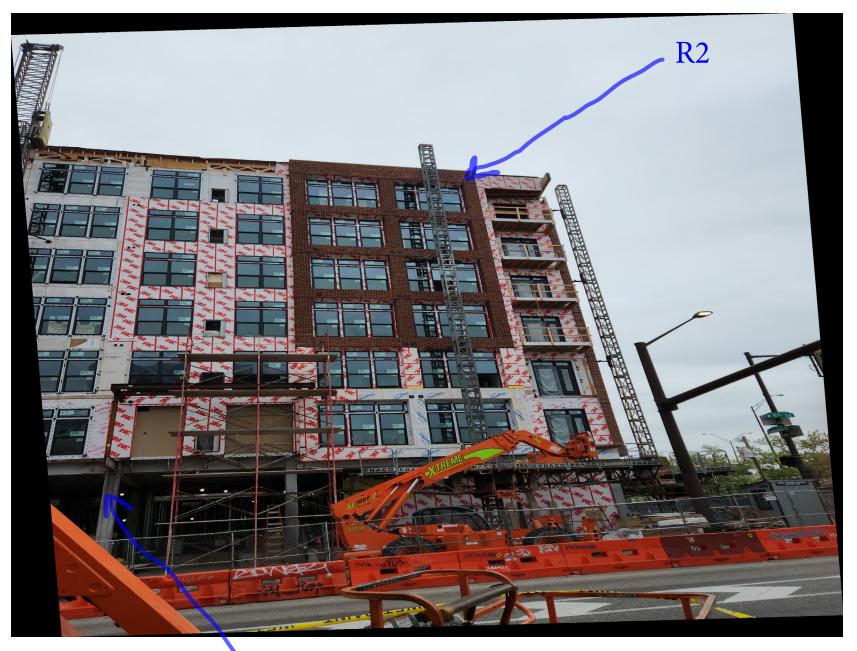

# SITE PLAN

|                         | СМХ                                                                                                                          | -3 Zoning                                                                                                                                                                                                                                                                                                                                                                                                                                                                                                                                                                           |  |  |  |
|-------------------------|------------------------------------------------------------------------------------------------------------------------------|-------------------------------------------------------------------------------------------------------------------------------------------------------------------------------------------------------------------------------------------------------------------------------------------------------------------------------------------------------------------------------------------------------------------------------------------------------------------------------------------------------------------------------------------------------------------------------------|--|--|--|
|                         | Wall Signs                                                                                                                   |                                                                                                                                                                                                                                                                                                                                                                                                                                                                                                                                                                                     |  |  |  |
|                         | Required                                                                                                                     | Proposed                                                                                                                                                                                                                                                                                                                                                                                                                                                                                                                                                                            |  |  |  |
| Max #                   | N/A                                                                                                                          | 4                                                                                                                                                                                                                                                                                                                                                                                                                                                                                                                                                                                   |  |  |  |
| Max Area                | 2 SF per linear foot of street frontage<br>(170'-6" Linear frontage on 5th Street = +/-<br>341 SqFt) 14-502(7)(e)(.1) & (.4) | P1 = 35.8125 SqFt (APPROVED PREVIOUSLY BY ZP-2024-003243)<br>P2 = 4.96 SqFt (APPROVED PREVIOUSLY BY ZP-2024-003243)<br>R2 = 104.67 SqFt<br>R3 = 60.91 SqFt<br>206.3525 SqFt                                                                                                                                                                                                                                                                                                                                                                                                         |  |  |  |
| Max Height              | Below Second Floor Windowsill                                                                                                | Conformed: P1, P2 (APPROVED PREVIOUSLY BY ZP-2024-003243)                                                                                                                                                                                                                                                                                                                                                                                                                                                                                                                           |  |  |  |
|                         |                                                                                                                              | Non-Conformed: R2, R3                                                                                                                                                                                                                                                                                                                                                                                                                                                                                                                                                               |  |  |  |
|                         |                                                                                                                              |                                                                                                                                                                                                                                                                                                                                                                                                                                                                                                                                                                                     |  |  |  |
|                         |                                                                                                                              | ecting Signs                                                                                                                                                                                                                                                                                                                                                                                                                                                                                                                                                                        |  |  |  |
|                         | Required                                                                                                                     | Proposed                                                                                                                                                                                                                                                                                                                                                                                                                                                                                                                                                                            |  |  |  |
| Max #<br>Max Projection | N/A<br>A projecting sign shall not extend more than                                                                          | 2                                                                                                                                                                                                                                                                                                                                                                                                                                                                                                                                                                                   |  |  |  |
|                         | four ft. from the building facade to which it is attached.                                                                   | R1A = Projects 6'-8" from the face of the façade to which it is attached<br>R1B = Projects 6'-8" from the face of the façade to which it is attached<br>14-50(7)(e)(.4) - Property falls outside the area of the Vine Street Area<br>where projecting signs are permitted.                                                                                                                                                                                                                                                                                                          |  |  |  |
|                         | Win                                                                                                                          | dow Signs                                                                                                                                                                                                                                                                                                                                                                                                                                                                                                                                                                           |  |  |  |
|                         | Required                                                                                                                     | Proposed                                                                                                                                                                                                                                                                                                                                                                                                                                                                                                                                                                            |  |  |  |
| Max #                   | Signs may be placed in no more than 2<br>windows; or one window and one transparent<br>glass door. See § 14-904 (1)(i)       | 1 Window, 1 Door<br>APPROVED PREVIOUSLY BY ZP-2024-003243                                                                                                                                                                                                                                                                                                                                                                                                                                                                                                                           |  |  |  |
| Max Area                | 20% of the total area                                                                                                        | Window #1: 16.125 SqFt glass<br>P4A= .71875 SqFt (APPROVED PREVIOUSLY BY ZP-2024-003243)<br>P5A= .63736 SqFt (APPROVED PREVIOUSLY BY ZP-2024-003243)<br>P6A= .1111 SqFt (APPROVED PREVIOUSLY BY ZP-2024-003243)<br>TOTAL= 9.1%<br>Door #1: 19.125 SqFt glass<br>P4B= .71875 SqFt (APPROVED PREVIOUSLY BY ZP-2024-003243)<br>P5B= .63736 SqFt (APPROVED PREVIOUSLY BY ZP-2024-003243)<br>P6B= .1111 SqFt (APPROVED PREVIOUSLY BY ZP-2024-003243)<br>P7= .1111 SqFt (APPROVED PREVIOUSLY BY ZP-2024-003243)<br>P7= .1111 SqFt (APPROVED PREVIOUSLY BY ZP-2024-003243)<br>TOTAL= 8.25% |  |  |  |

# **SITE PLAN**

| CMX-3 Zoning   |                                                                                                                              |                                                                                                                                                                                                                                                                                                                                                                                                                                                                                                                           |  |  |  |
|----------------|------------------------------------------------------------------------------------------------------------------------------|---------------------------------------------------------------------------------------------------------------------------------------------------------------------------------------------------------------------------------------------------------------------------------------------------------------------------------------------------------------------------------------------------------------------------------------------------------------------------------------------------------------------------|--|--|--|
|                | Wall Signs                                                                                                                   |                                                                                                                                                                                                                                                                                                                                                                                                                                                                                                                           |  |  |  |
|                | Required                                                                                                                     | Proposed                                                                                                                                                                                                                                                                                                                                                                                                                                                                                                                  |  |  |  |
| Max #          | N/A                                                                                                                          | 4                                                                                                                                                                                                                                                                                                                                                                                                                                                                                                                         |  |  |  |
| Max Area       | 2 SF per linear foot of street frontage<br>(170'-6" Linear frontage on 5th Street = +/-<br>341 SqFt) 14-502(7)(e)(.1) & (.4) | P1 = 35.8125 SqFt (APPROVED PREVIOUSLY BY ZP-2024-003243)<br>P2 = 4.96 SqFt (APPROVED PREVIOUSLY BY ZP-2024-003243)<br>R2 = 104.67 SqFt<br>R3 = 60.91 SqFt<br>206.3525 SqFt                                                                                                                                                                                                                                                                                                                                               |  |  |  |
| Max Height     | Below Second Floor Windowsill                                                                                                | Conformed: P1, P2 (APPROVED PREVIOUSLY BY ZP-2024-003243)<br>Non-Conformed: R2, R3                                                                                                                                                                                                                                                                                                                                                                                                                                        |  |  |  |
|                | Broid                                                                                                                        | orting Signs                                                                                                                                                                                                                                                                                                                                                                                                                                                                                                              |  |  |  |
|                | Projecting Signs Required Proposed                                                                                           |                                                                                                                                                                                                                                                                                                                                                                                                                                                                                                                           |  |  |  |
| Max #          | N/A                                                                                                                          | 2                                                                                                                                                                                                                                                                                                                                                                                                                                                                                                                         |  |  |  |
| Max Projection | A projecting sign shall not extend more than<br>four ft. from the building facade to which it is<br>attached.                | R1A = Projects 6'-8" from the face of the façade to which it is attached<br>R1B = Projects 6'-8" from the face of the façade to which it is attached<br>14-50(7)(e)(.4) - Property falls outside the area of the Vine Street Area<br>where projecting signs are permitted.                                                                                                                                                                                                                                                |  |  |  |
|                | Win                                                                                                                          | dow Signs                                                                                                                                                                                                                                                                                                                                                                                                                                                                                                                 |  |  |  |
|                | Required                                                                                                                     | Proposed                                                                                                                                                                                                                                                                                                                                                                                                                                                                                                                  |  |  |  |
| Max #          | Signs may be placed in no more than 2<br>windows; or one window and one transparent<br>glass door. See § 14-904 (1)(i)       | 1 Window, 1 Door<br>APPROVED PREVIOUSLY BY ZP-2024-003243                                                                                                                                                                                                                                                                                                                                                                                                                                                                 |  |  |  |
| Max Area       | 20% of the total area                                                                                                        | Window #1: 16.125 SqFt glass<br>P4A= .71875 SqFt (APPROVED PREVIOUSLY BY ZP-2024-003243)<br>P5A= .63736 SqFt (APPROVED PREVIOUSLY BY ZP-2024-003243)<br>P6A= .1111 SqFt (APPROVED PREVIOUSLY BY ZP-2024-003243)<br>TOTAL= 9.1%<br>Door #1: 19.125 SqFt glass<br>P4B= .71875 SqFt (APPROVED PREVIOUSLY BY ZP-2024-003243)<br>P5B= .63736 SqFt (APPROVED PREVIOUSLY BY ZP-2024-003243)<br>P6B= .1111 SqFt (APPROVED PREVIOUSLY BY ZP-2024-003243)<br>P7= .1111 SqFt (APPROVED PREVIOUSLY BY ZP-2024-003243)<br>TOTAL= 8.25% |  |  |  |