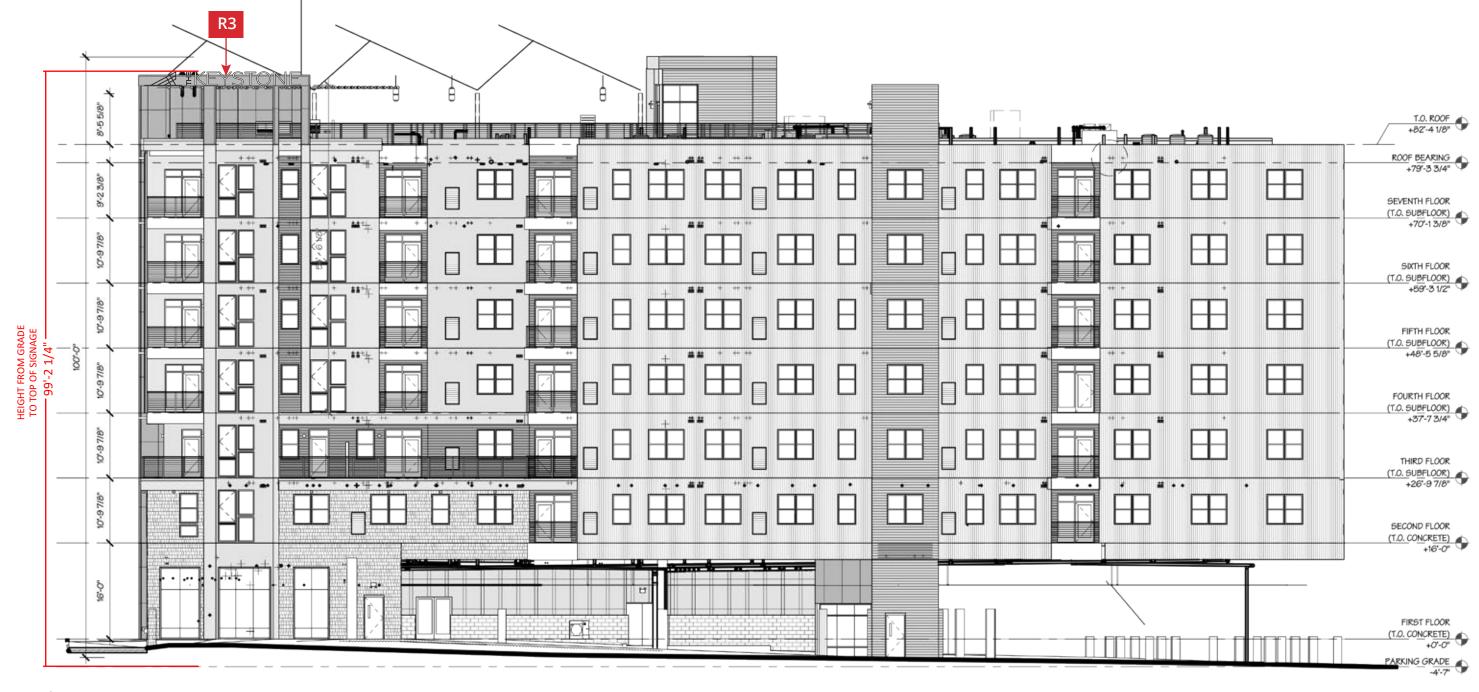

# SITE PLAN

|                         | СМХ                                                                                                                          | -3 Zoning                                                                                                                                                                                                                                                                                                                                                                                                                                                                                                                                                                           |  |  |  |
|-------------------------|------------------------------------------------------------------------------------------------------------------------------|-------------------------------------------------------------------------------------------------------------------------------------------------------------------------------------------------------------------------------------------------------------------------------------------------------------------------------------------------------------------------------------------------------------------------------------------------------------------------------------------------------------------------------------------------------------------------------------|--|--|--|
|                         | Wall Signs                                                                                                                   |                                                                                                                                                                                                                                                                                                                                                                                                                                                                                                                                                                                     |  |  |  |
|                         | Required                                                                                                                     | Proposed                                                                                                                                                                                                                                                                                                                                                                                                                                                                                                                                                                            |  |  |  |
| Max #                   | N/A                                                                                                                          | 4                                                                                                                                                                                                                                                                                                                                                                                                                                                                                                                                                                                   |  |  |  |
| Max Area                | 2 SF per linear foot of street frontage<br>(170'-6" Linear frontage on 5th Street = +/-<br>341 SqFt) 14-502(7)(e)(.1) & (.4) | P1 = 35.8125 SqFt (APPROVED PREVIOUSLY BY ZP-2024-003243)<br>P2 = 4.96 SqFt (APPROVED PREVIOUSLY BY ZP-2024-003243)<br>R2 = 104.67 SqFt<br>R3 = 60.91 SqFt<br>206.3525 SqFt                                                                                                                                                                                                                                                                                                                                                                                                         |  |  |  |
| Max Height              | Below Second Floor Windowsill                                                                                                | Conformed: P1, P2 (APPROVED PREVIOUSLY BY ZP-2024-003243)                                                                                                                                                                                                                                                                                                                                                                                                                                                                                                                           |  |  |  |
|                         |                                                                                                                              | Non-Conformed: R2, R3                                                                                                                                                                                                                                                                                                                                                                                                                                                                                                                                                               |  |  |  |
|                         |                                                                                                                              |                                                                                                                                                                                                                                                                                                                                                                                                                                                                                                                                                                                     |  |  |  |
|                         |                                                                                                                              | ecting Signs                                                                                                                                                                                                                                                                                                                                                                                                                                                                                                                                                                        |  |  |  |
|                         | Required                                                                                                                     | Proposed                                                                                                                                                                                                                                                                                                                                                                                                                                                                                                                                                                            |  |  |  |
| Max #<br>Max Projection | N/A<br>A projecting sign shall not extend more than                                                                          | 2                                                                                                                                                                                                                                                                                                                                                                                                                                                                                                                                                                                   |  |  |  |
|                         | four ft. from the building facade to which it is attached.                                                                   | R1A = Projects 6'-8" from the face of the façade to which it is attached<br>R1B = Projects 6'-8" from the face of the façade to which it is attached<br>14-50(7)(e)(.4) - Property falls outside the area of the Vine Street Area<br>where projecting signs are permitted.                                                                                                                                                                                                                                                                                                          |  |  |  |
|                         | Win                                                                                                                          | dow Signs                                                                                                                                                                                                                                                                                                                                                                                                                                                                                                                                                                           |  |  |  |
|                         | Required                                                                                                                     | Proposed                                                                                                                                                                                                                                                                                                                                                                                                                                                                                                                                                                            |  |  |  |
| Max #                   | Signs may be placed in no more than 2<br>windows; or one window and one transparent<br>glass door. See § 14-904 (1)(i)       | 1 Window, 1 Door<br>APPROVED PREVIOUSLY BY ZP-2024-003243                                                                                                                                                                                                                                                                                                                                                                                                                                                                                                                           |  |  |  |
| Max Area                | 20% of the total area                                                                                                        | Window #1: 16.125 SqFt glass<br>P4A= .71875 SqFt (APPROVED PREVIOUSLY BY ZP-2024-003243)<br>P5A= .63736 SqFt (APPROVED PREVIOUSLY BY ZP-2024-003243)<br>P6A= .1111 SqFt (APPROVED PREVIOUSLY BY ZP-2024-003243)<br>TOTAL= 9.1%<br>Door #1: 19.125 SqFt glass<br>P4B= .71875 SqFt (APPROVED PREVIOUSLY BY ZP-2024-003243)<br>P5B= .63736 SqFt (APPROVED PREVIOUSLY BY ZP-2024-003243)<br>P6B= .1111 SqFt (APPROVED PREVIOUSLY BY ZP-2024-003243)<br>P7= .1111 SqFt (APPROVED PREVIOUSLY BY ZP-2024-003243)<br>P7= .1111 SqFt (APPROVED PREVIOUSLY BY ZP-2024-003243)<br>TOTAL= 8.25% |  |  |  |

# **SITE PLAN**

| CMX-3 Zoning   |                                                                                                                              |                                                                                                                                                                                                                                                                                                                                                                                                                                                                                                                           |  |  |  |
|----------------|------------------------------------------------------------------------------------------------------------------------------|---------------------------------------------------------------------------------------------------------------------------------------------------------------------------------------------------------------------------------------------------------------------------------------------------------------------------------------------------------------------------------------------------------------------------------------------------------------------------------------------------------------------------|--|--|--|
|                | Wall Signs                                                                                                                   |                                                                                                                                                                                                                                                                                                                                                                                                                                                                                                                           |  |  |  |
|                | Required                                                                                                                     | Proposed                                                                                                                                                                                                                                                                                                                                                                                                                                                                                                                  |  |  |  |
| Max #          | N/A                                                                                                                          | 4                                                                                                                                                                                                                                                                                                                                                                                                                                                                                                                         |  |  |  |
| Max Area       | 2 SF per linear foot of street frontage<br>(170'-6" Linear frontage on 5th Street = +/-<br>341 SqFt) 14-502(7)(e)(.1) & (.4) | P1 = 35.8125 SqFt (APPROVED PREVIOUSLY BY ZP-2024-003243)<br>P2 = 4.96 SqFt (APPROVED PREVIOUSLY BY ZP-2024-003243)<br>R2 = 104.67 SqFt<br>R3 = 60.91 SqFt<br>206.3525 SqFt                                                                                                                                                                                                                                                                                                                                               |  |  |  |
| Max Height     | Below Second Floor Windowsill                                                                                                | Conformed: P1, P2 (APPROVED PREVIOUSLY BY ZP-2024-003243)<br>Non-Conformed: R2, R3                                                                                                                                                                                                                                                                                                                                                                                                                                        |  |  |  |
|                | Broid                                                                                                                        | orting Signs                                                                                                                                                                                                                                                                                                                                                                                                                                                                                                              |  |  |  |
|                | Projecting Signs Required Proposed                                                                                           |                                                                                                                                                                                                                                                                                                                                                                                                                                                                                                                           |  |  |  |
| Max #          | N/A                                                                                                                          | 2                                                                                                                                                                                                                                                                                                                                                                                                                                                                                                                         |  |  |  |
| Max Projection | A projecting sign shall not extend more than<br>four ft. from the building facade to which it is<br>attached.                | R1A = Projects 6'-8" from the face of the façade to which it is attached<br>R1B = Projects 6'-8" from the face of the façade to which it is attached<br>14-50(7)(e)(.4) - Property falls outside the area of the Vine Street Area<br>where projecting signs are permitted.                                                                                                                                                                                                                                                |  |  |  |
|                | Win                                                                                                                          | dow Signs                                                                                                                                                                                                                                                                                                                                                                                                                                                                                                                 |  |  |  |
|                | Required                                                                                                                     | Proposed                                                                                                                                                                                                                                                                                                                                                                                                                                                                                                                  |  |  |  |
| Max #          | Signs may be placed in no more than 2<br>windows; or one window and one transparent<br>glass door. See § 14-904 (1)(i)       | 1 Window, 1 Door<br>APPROVED PREVIOUSLY BY ZP-2024-003243                                                                                                                                                                                                                                                                                                                                                                                                                                                                 |  |  |  |
| Max Area       | 20% of the total area                                                                                                        | Window #1: 16.125 SqFt glass<br>P4A= .71875 SqFt (APPROVED PREVIOUSLY BY ZP-2024-003243)<br>P5A= .63736 SqFt (APPROVED PREVIOUSLY BY ZP-2024-003243)<br>P6A= .1111 SqFt (APPROVED PREVIOUSLY BY ZP-2024-003243)<br>TOTAL= 9.1%<br>Door #1: 19.125 SqFt glass<br>P4B= .71875 SqFt (APPROVED PREVIOUSLY BY ZP-2024-003243)<br>P5B= .63736 SqFt (APPROVED PREVIOUSLY BY ZP-2024-003243)<br>P6B= .1111 SqFt (APPROVED PREVIOUSLY BY ZP-2024-003243)<br>P7= .1111 SqFt (APPROVED PREVIOUSLY BY ZP-2024-003243)<br>TOTAL= 8.25% |  |  |  |