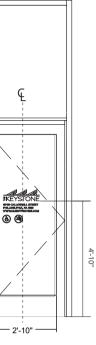

#### PREVIOUSLY APPROVED BY ZP-2024-003243

West Elevation Scale: 3/32" = 1' 2

3'-0"