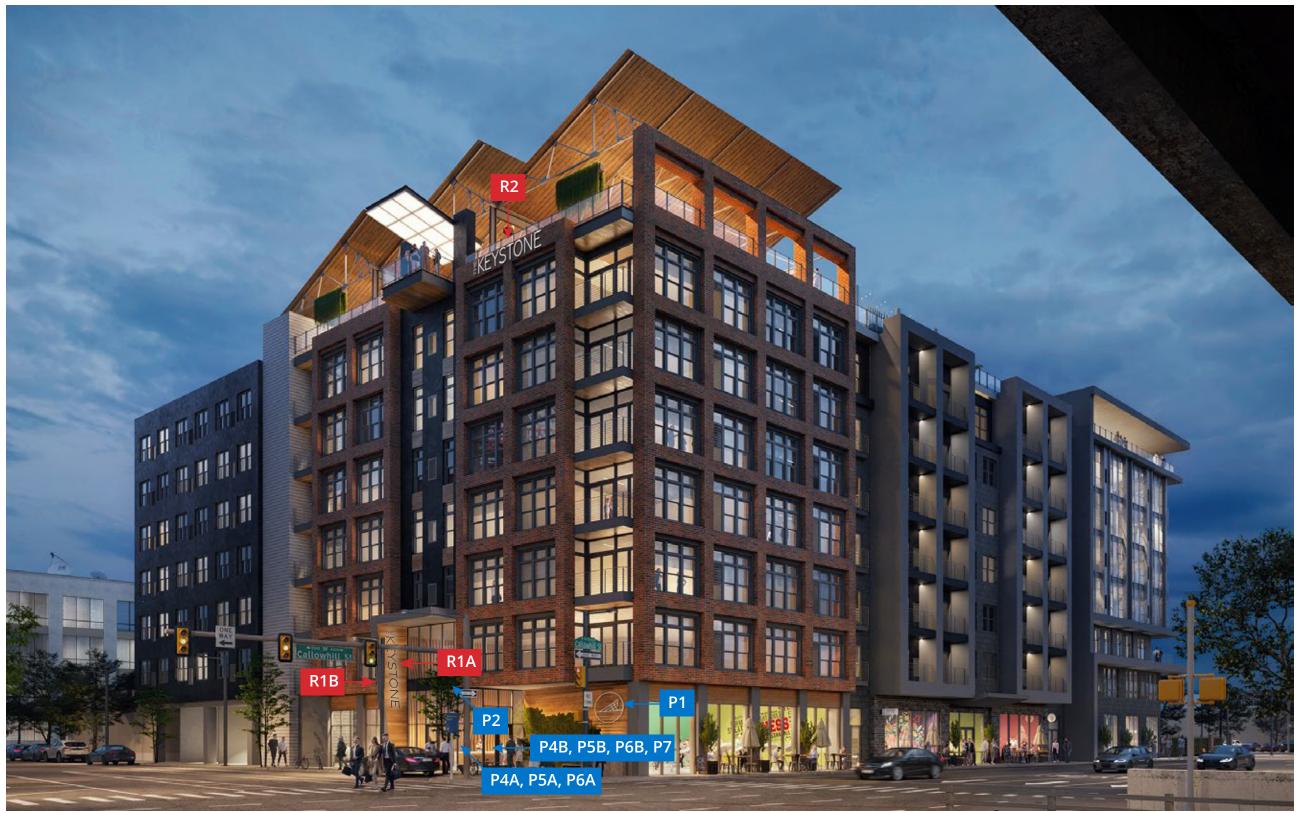

#### PEDESTRIAN LEVEL LOCATIONS

BERNARDON

West Elevation

1

Scale: 1/16" = 1'

**P3 -** PEDESTRIAN LEVEL SEAL Scale: 1/2" = 1'

4.96 Sq.Ft.