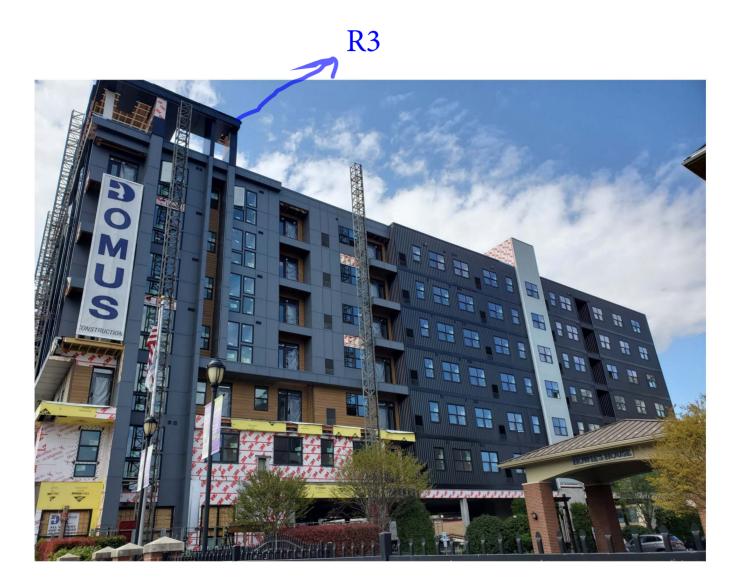

#### PREVIOUSLY APPROVED BY ZP-2024-003243

R3 - UPPER RIM LETTER SET FRONT VIEW

Scale: 1/2" = 1'

1