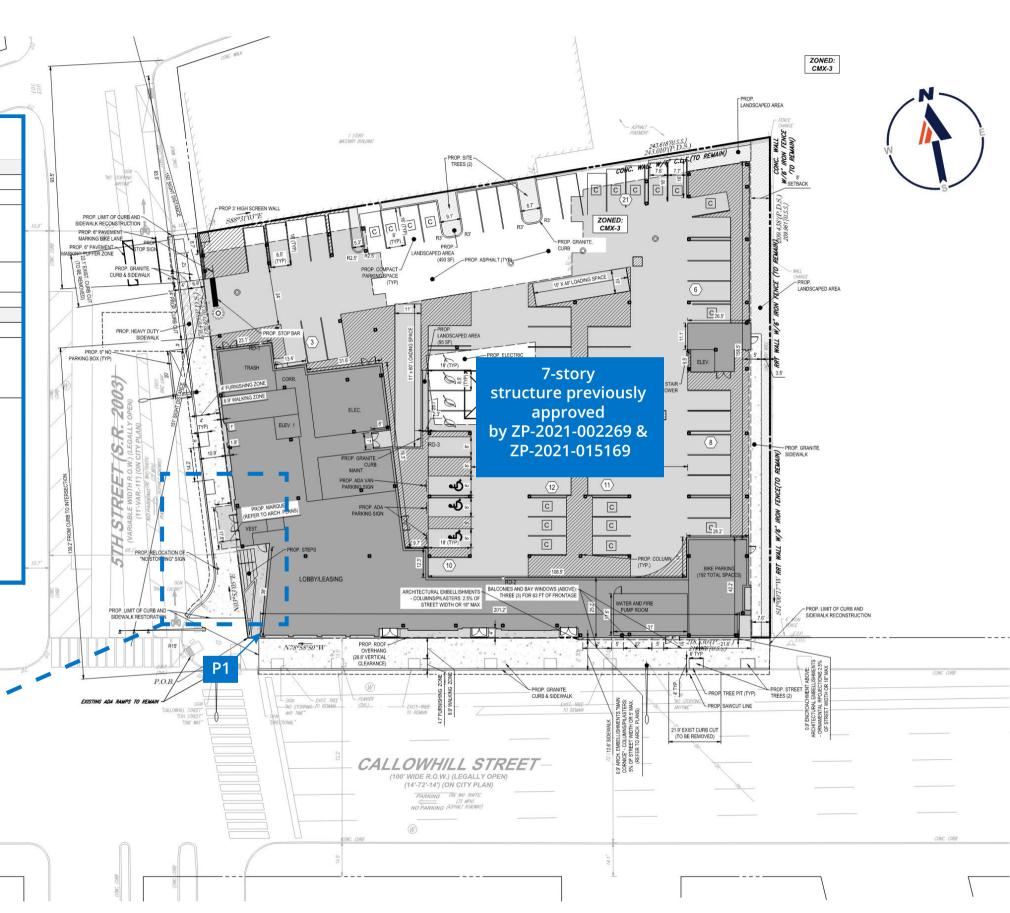

# SITE PLAN

|                         | СМХ                                                                                                                          | -3 Zoning                                                                                                                                                                                                                                                                                                                                                                                                                                                                                                                                                                           |  |  |  |
|-------------------------|------------------------------------------------------------------------------------------------------------------------------|-------------------------------------------------------------------------------------------------------------------------------------------------------------------------------------------------------------------------------------------------------------------------------------------------------------------------------------------------------------------------------------------------------------------------------------------------------------------------------------------------------------------------------------------------------------------------------------|--|--|--|
|                         | Wall Signs                                                                                                                   |                                                                                                                                                                                                                                                                                                                                                                                                                                                                                                                                                                                     |  |  |  |
|                         | Required                                                                                                                     | Proposed                                                                                                                                                                                                                                                                                                                                                                                                                                                                                                                                                                            |  |  |  |
| Max #                   | N/A                                                                                                                          | 4                                                                                                                                                                                                                                                                                                                                                                                                                                                                                                                                                                                   |  |  |  |
| Max Area                | 2 SF per linear foot of street frontage<br>(170'-6" Linear frontage on 5th Street = +/-<br>341 SqFt) 14-502(7)(e)(.1) & (.4) | P1 = 35.8125 SqFt (APPROVED PREVIOUSLY BY ZP-2024-003243)<br>P2 = 4.96 SqFt (APPROVED PREVIOUSLY BY ZP-2024-003243)<br>R2 = 104.67 SqFt<br>R3 = 60.91 SqFt<br>206.3525 SqFt                                                                                                                                                                                                                                                                                                                                                                                                         |  |  |  |
| Max Height              | Below Second Floor Windowsill                                                                                                | Conformed: P1, P2 (APPROVED PREVIOUSLY BY ZP-2024-003243)                                                                                                                                                                                                                                                                                                                                                                                                                                                                                                                           |  |  |  |
|                         |                                                                                                                              | Non-Conformed: R2, R3                                                                                                                                                                                                                                                                                                                                                                                                                                                                                                                                                               |  |  |  |
|                         |                                                                                                                              |                                                                                                                                                                                                                                                                                                                                                                                                                                                                                                                                                                                     |  |  |  |
|                         |                                                                                                                              | ecting Signs                                                                                                                                                                                                                                                                                                                                                                                                                                                                                                                                                                        |  |  |  |
|                         | Required                                                                                                                     | Proposed                                                                                                                                                                                                                                                                                                                                                                                                                                                                                                                                                                            |  |  |  |
| Max #<br>Max Projection | N/A<br>A projecting sign shall not extend more than                                                                          | 2                                                                                                                                                                                                                                                                                                                                                                                                                                                                                                                                                                                   |  |  |  |
|                         | four ft. from the building facade to which it is attached.                                                                   | R1A = Projects 6'-8" from the face of the façade to which it is attached<br>R1B = Projects 6'-8" from the face of the façade to which it is attached<br>14-50(7)(e)(.4) - Property falls outside the area of the Vine Street Area<br>where projecting signs are permitted.                                                                                                                                                                                                                                                                                                          |  |  |  |
|                         | Win                                                                                                                          | dow Signs                                                                                                                                                                                                                                                                                                                                                                                                                                                                                                                                                                           |  |  |  |
|                         | Required                                                                                                                     | Proposed                                                                                                                                                                                                                                                                                                                                                                                                                                                                                                                                                                            |  |  |  |
| Max #                   | Signs may be placed in no more than 2<br>windows; or one window and one transparent<br>glass door. See § 14-904 (1)(i)       | 1 Window, 1 Door<br>APPROVED PREVIOUSLY BY ZP-2024-003243                                                                                                                                                                                                                                                                                                                                                                                                                                                                                                                           |  |  |  |
| Max Area                | 20% of the total area                                                                                                        | Window #1: 16.125 SqFt glass<br>P4A= .71875 SqFt (APPROVED PREVIOUSLY BY ZP-2024-003243)<br>P5A= .63736 SqFt (APPROVED PREVIOUSLY BY ZP-2024-003243)<br>P6A= .1111 SqFt (APPROVED PREVIOUSLY BY ZP-2024-003243)<br>TOTAL= 9.1%<br>Door #1: 19.125 SqFt glass<br>P4B= .71875 SqFt (APPROVED PREVIOUSLY BY ZP-2024-003243)<br>P5B= .63736 SqFt (APPROVED PREVIOUSLY BY ZP-2024-003243)<br>P6B= .1111 SqFt (APPROVED PREVIOUSLY BY ZP-2024-003243)<br>P7= .1111 SqFt (APPROVED PREVIOUSLY BY ZP-2024-003243)<br>P7= .1111 SqFt (APPROVED PREVIOUSLY BY ZP-2024-003243)<br>TOTAL= 8.25% |  |  |  |

# **SITE PLAN**

# **SITE PLAN**

| CMX-3 Zoning   |                                                                                                                              |                                                                                                                                                                                                                                                                                                                                                                                                                                                                                                                           |  |  |  |
|----------------|------------------------------------------------------------------------------------------------------------------------------|---------------------------------------------------------------------------------------------------------------------------------------------------------------------------------------------------------------------------------------------------------------------------------------------------------------------------------------------------------------------------------------------------------------------------------------------------------------------------------------------------------------------------|--|--|--|
|                | Wall Signs                                                                                                                   |                                                                                                                                                                                                                                                                                                                                                                                                                                                                                                                           |  |  |  |
|                | Required                                                                                                                     | Proposed                                                                                                                                                                                                                                                                                                                                                                                                                                                                                                                  |  |  |  |
| Max #          | N/A                                                                                                                          | 4                                                                                                                                                                                                                                                                                                                                                                                                                                                                                                                         |  |  |  |
| Max Area       | 2 SF per linear foot of street frontage<br>(170'-6" Linear frontage on 5th Street = +/-<br>341 SqFt) 14-502(7)(e)(.1) & (.4) | P1 = 35.8125 SqFt (APPROVED PREVIOUSLY BY ZP-2024-003243)<br>P2 = 4.96 SqFt (APPROVED PREVIOUSLY BY ZP-2024-003243)<br>R2 = 104.67 SqFt<br>R3 = 60.91 SqFt<br>206.3525 SqFt                                                                                                                                                                                                                                                                                                                                               |  |  |  |
| Max Height     | Below Second Floor Windowsill                                                                                                | Conformed: P1, P2 (APPROVED PREVIOUSLY BY ZP-2024-003243)<br>Non-Conformed: R2, R3                                                                                                                                                                                                                                                                                                                                                                                                                                        |  |  |  |
|                | Broid                                                                                                                        | orting Signs                                                                                                                                                                                                                                                                                                                                                                                                                                                                                                              |  |  |  |
|                | Projecting Signs Required Proposed                                                                                           |                                                                                                                                                                                                                                                                                                                                                                                                                                                                                                                           |  |  |  |
| Max #          | N/A                                                                                                                          | 2                                                                                                                                                                                                                                                                                                                                                                                                                                                                                                                         |  |  |  |
| Max Projection | A projecting sign shall not extend more than<br>four ft. from the building facade to which it is<br>attached.                | R1A = Projects 6'-8" from the face of the façade to which it is attached<br>R1B = Projects 6'-8" from the face of the façade to which it is attached<br>14-50(7)(e)(.4) - Property falls outside the area of the Vine Street Area<br>where projecting signs are permitted.                                                                                                                                                                                                                                                |  |  |  |
|                | Win                                                                                                                          | dow Signs                                                                                                                                                                                                                                                                                                                                                                                                                                                                                                                 |  |  |  |
|                | Required                                                                                                                     | Proposed                                                                                                                                                                                                                                                                                                                                                                                                                                                                                                                  |  |  |  |
| Max #          | Signs may be placed in no more than 2<br>windows; or one window and one transparent<br>glass door. See § 14-904 (1)(i)       | 1 Window, 1 Door<br>APPROVED PREVIOUSLY BY ZP-2024-003243                                                                                                                                                                                                                                                                                                                                                                                                                                                                 |  |  |  |
| Max Area       | 20% of the total area                                                                                                        | Window #1: 16.125 SqFt glass<br>P4A= .71875 SqFt (APPROVED PREVIOUSLY BY ZP-2024-003243)<br>P5A= .63736 SqFt (APPROVED PREVIOUSLY BY ZP-2024-003243)<br>P6A= .1111 SqFt (APPROVED PREVIOUSLY BY ZP-2024-003243)<br>TOTAL= 9.1%<br>Door #1: 19.125 SqFt glass<br>P4B= .71875 SqFt (APPROVED PREVIOUSLY BY ZP-2024-003243)<br>P5B= .63736 SqFt (APPROVED PREVIOUSLY BY ZP-2024-003243)<br>P6B= .1111 SqFt (APPROVED PREVIOUSLY BY ZP-2024-003243)<br>P7= .1111 SqFt (APPROVED PREVIOUSLY BY ZP-2024-003243)<br>TOTAL= 8.25% |  |  |  |