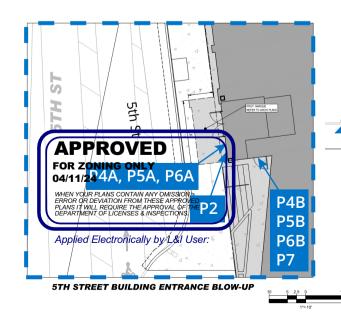

# SITE PLAN

|                         | СМХ                                                                                                                          | -3 Zoning                                                                                                                                                                                                                                                                                                                                                                                                                                                                                                                                                                           |  |  |  |
|-------------------------|------------------------------------------------------------------------------------------------------------------------------|-------------------------------------------------------------------------------------------------------------------------------------------------------------------------------------------------------------------------------------------------------------------------------------------------------------------------------------------------------------------------------------------------------------------------------------------------------------------------------------------------------------------------------------------------------------------------------------|--|--|--|
|                         | Wall Signs                                                                                                                   |                                                                                                                                                                                                                                                                                                                                                                                                                                                                                                                                                                                     |  |  |  |
|                         | Required                                                                                                                     | Proposed                                                                                                                                                                                                                                                                                                                                                                                                                                                                                                                                                                            |  |  |  |
| Max #                   | N/A                                                                                                                          | 4                                                                                                                                                                                                                                                                                                                                                                                                                                                                                                                                                                                   |  |  |  |
| Max Area                | 2 SF per linear foot of street frontage<br>(170'-6" Linear frontage on 5th Street = +/-<br>341 SqFt) 14-502(7)(e)(.1) & (.4) | P1 = 35.8125 SqFt (APPROVED PREVIOUSLY BY ZP-2024-003243)<br>P2 = 4.96 SqFt (APPROVED PREVIOUSLY BY ZP-2024-003243)<br>R2 = 104.67 SqFt<br>R3 = 60.91 SqFt<br>206.3525 SqFt                                                                                                                                                                                                                                                                                                                                                                                                         |  |  |  |
| Max Height              | Below Second Floor Windowsill                                                                                                | Conformed: P1, P2 (APPROVED PREVIOUSLY BY ZP-2024-003243)                                                                                                                                                                                                                                                                                                                                                                                                                                                                                                                           |  |  |  |
|                         |                                                                                                                              | Non-Conformed: R2, R3                                                                                                                                                                                                                                                                                                                                                                                                                                                                                                                                                               |  |  |  |
|                         |                                                                                                                              |                                                                                                                                                                                                                                                                                                                                                                                                                                                                                                                                                                                     |  |  |  |
|                         |                                                                                                                              | ecting Signs                                                                                                                                                                                                                                                                                                                                                                                                                                                                                                                                                                        |  |  |  |
|                         | Required                                                                                                                     | Proposed                                                                                                                                                                                                                                                                                                                                                                                                                                                                                                                                                                            |  |  |  |
| Max #<br>Max Projection | N/A<br>A projecting sign shall not extend more than                                                                          | 2                                                                                                                                                                                                                                                                                                                                                                                                                                                                                                                                                                                   |  |  |  |
|                         | four ft. from the building facade to which it is attached.                                                                   | R1A = Projects 6'-8" from the face of the façade to which it is attached<br>R1B = Projects 6'-8" from the face of the façade to which it is attached<br>14-50(7)(e)(.4) - Property falls outside the area of the Vine Street Area<br>where projecting signs are permitted.                                                                                                                                                                                                                                                                                                          |  |  |  |
|                         | Win                                                                                                                          | dow Signs                                                                                                                                                                                                                                                                                                                                                                                                                                                                                                                                                                           |  |  |  |
|                         | Required                                                                                                                     | Proposed                                                                                                                                                                                                                                                                                                                                                                                                                                                                                                                                                                            |  |  |  |
| Max #                   | Signs may be placed in no more than 2<br>windows; or one window and one transparent<br>glass door. See § 14-904 (1)(i)       | 1 Window, 1 Door<br>APPROVED PREVIOUSLY BY ZP-2024-003243                                                                                                                                                                                                                                                                                                                                                                                                                                                                                                                           |  |  |  |
| Max Area                | 20% of the total area                                                                                                        | Window #1: 16.125 SqFt glass<br>P4A= .71875 SqFt (APPROVED PREVIOUSLY BY ZP-2024-003243)<br>P5A= .63736 SqFt (APPROVED PREVIOUSLY BY ZP-2024-003243)<br>P6A= .1111 SqFt (APPROVED PREVIOUSLY BY ZP-2024-003243)<br>TOTAL= 9.1%<br>Door #1: 19.125 SqFt glass<br>P4B= .71875 SqFt (APPROVED PREVIOUSLY BY ZP-2024-003243)<br>P5B= .63736 SqFt (APPROVED PREVIOUSLY BY ZP-2024-003243)<br>P6B= .1111 SqFt (APPROVED PREVIOUSLY BY ZP-2024-003243)<br>P7= .1111 SqFt (APPROVED PREVIOUSLY BY ZP-2024-003243)<br>P7= .1111 SqFt (APPROVED PREVIOUSLY BY ZP-2024-003243)<br>TOTAL= 8.25% |  |  |  |

### **SIGN CODE ALLOWANCE**

|            | Wall Signs                                             | 1 .                          |
|------------|--------------------------------------------------------|------------------------------|
|            | Required                                               | Proposed                     |
| Max #      | N/A                                                    | 2                            |
| Max Area   | 2 SF per linear foot of street frontage (+/- 341 SqFt) | P1 = 35.8125 SqFt            |
|            |                                                        | P2 = 4.96 SqFt               |
|            |                                                        | 40.7725 SqFt                 |
| Max Height | Below Second Floor Windowsill                          | Conformed                    |
|            |                                                        |                              |
|            | Window Signs                                           |                              |
|            | Required                                               | Proposed                     |
| Max #      | Signs may be placed in no more than 2 windows; or      | 1 Window, 1 Door             |
|            | one window and one transparent glass door. See § 14-   |                              |
|            | 904 (1)(i)                                             |                              |
| Max Area   | 20% of the total area                                  | Window #1: 16.125 SqFt glass |
|            |                                                        | P4A= .71875 SqFt             |
|            |                                                        | P5A= .63736 SqFt             |
|            |                                                        | P6A= .1111 SqFt              |
|            |                                                        | TOTAL= 9.1%                  |
|            |                                                        | Door #1: 19.125 SqFt glass   |
|            |                                                        | P4B= .71875 SqFt             |
|            |                                                        | P5B= .63736 SqFt             |
|            |                                                        | P6B= .1111 SqFt              |
|            |                                                        | P7= .1111 SqFt               |
|            |                                                        | TOTAL= 8.25%                 |
|            |                                                        |                              |

# **SITE PLAN**

| CMX-3 Zoning   |                                                                                                                              |                                                                                                                                                                                                                                                                                                                                                                                                                                                                                                                           |  |  |  |
|----------------|------------------------------------------------------------------------------------------------------------------------------|---------------------------------------------------------------------------------------------------------------------------------------------------------------------------------------------------------------------------------------------------------------------------------------------------------------------------------------------------------------------------------------------------------------------------------------------------------------------------------------------------------------------------|--|--|--|
|                | Wall Signs                                                                                                                   |                                                                                                                                                                                                                                                                                                                                                                                                                                                                                                                           |  |  |  |
|                | Required                                                                                                                     | Proposed                                                                                                                                                                                                                                                                                                                                                                                                                                                                                                                  |  |  |  |
| Max #          | N/A                                                                                                                          | 4                                                                                                                                                                                                                                                                                                                                                                                                                                                                                                                         |  |  |  |
| Max Area       | 2 SF per linear foot of street frontage<br>(170'-6" Linear frontage on 5th Street = +/-<br>341 SqFt) 14-502(7)(e)(.1) & (.4) | P1 = 35.8125 SqFt (APPROVED PREVIOUSLY BY ZP-2024-003243)<br>P2 = 4.96 SqFt (APPROVED PREVIOUSLY BY ZP-2024-003243)<br>R2 = 104.67 SqFt<br>R3 = 60.91 SqFt<br>206.3525 SqFt                                                                                                                                                                                                                                                                                                                                               |  |  |  |
| Max Height     | Below Second Floor Windowsill                                                                                                | Conformed: P1, P2 (APPROVED PREVIOUSLY BY ZP-2024-003243)<br>Non-Conformed: R2, R3                                                                                                                                                                                                                                                                                                                                                                                                                                        |  |  |  |
|                | Broid                                                                                                                        | orting Signs                                                                                                                                                                                                                                                                                                                                                                                                                                                                                                              |  |  |  |
|                | Projecting Signs Required Proposed                                                                                           |                                                                                                                                                                                                                                                                                                                                                                                                                                                                                                                           |  |  |  |
| Max #          | N/A                                                                                                                          | 2                                                                                                                                                                                                                                                                                                                                                                                                                                                                                                                         |  |  |  |
| Max Projection | A projecting sign shall not extend more than<br>four ft. from the building facade to which it is<br>attached.                | R1A = Projects 6'-8" from the face of the façade to which it is attached<br>R1B = Projects 6'-8" from the face of the façade to which it is attached<br>14-50(7)(e)(.4) - Property falls outside the area of the Vine Street Area<br>where projecting signs are permitted.                                                                                                                                                                                                                                                |  |  |  |
|                | Win                                                                                                                          | dow Signs                                                                                                                                                                                                                                                                                                                                                                                                                                                                                                                 |  |  |  |
|                | Required                                                                                                                     | Proposed                                                                                                                                                                                                                                                                                                                                                                                                                                                                                                                  |  |  |  |
| Max #          | Signs may be placed in no more than 2<br>windows; or one window and one transparent<br>glass door. See § 14-904 (1)(i)       | 1 Window, 1 Door<br>APPROVED PREVIOUSLY BY ZP-2024-003243                                                                                                                                                                                                                                                                                                                                                                                                                                                                 |  |  |  |
| Max Area       | 20% of the total area                                                                                                        | Window #1: 16.125 SqFt glass<br>P4A= .71875 SqFt (APPROVED PREVIOUSLY BY ZP-2024-003243)<br>P5A= .63736 SqFt (APPROVED PREVIOUSLY BY ZP-2024-003243)<br>P6A= .1111 SqFt (APPROVED PREVIOUSLY BY ZP-2024-003243)<br>TOTAL= 9.1%<br>Door #1: 19.125 SqFt glass<br>P4B= .71875 SqFt (APPROVED PREVIOUSLY BY ZP-2024-003243)<br>P5B= .63736 SqFt (APPROVED PREVIOUSLY BY ZP-2024-003243)<br>P6B= .1111 SqFt (APPROVED PREVIOUSLY BY ZP-2024-003243)<br>P7= .1111 SqFt (APPROVED PREVIOUSLY BY ZP-2024-003243)<br>TOTAL= 8.25% |  |  |  |