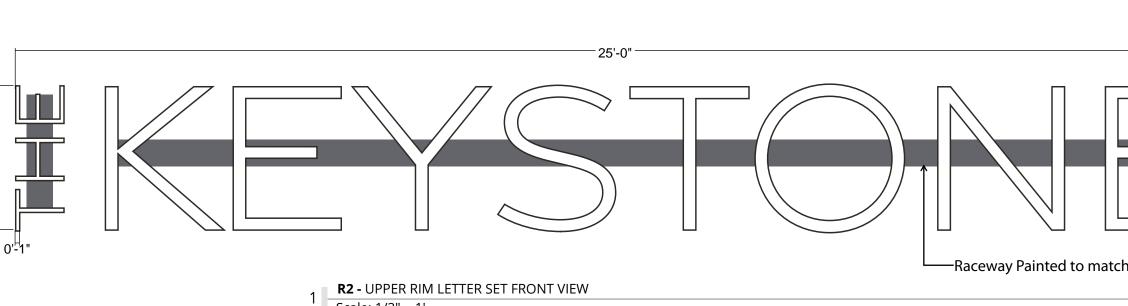

#### PREVIOUSLY APPROVED BY ZP-2024-003243

R3 - UPPER RIM LETTER SET FRONT VIEW

Scale: 1/2" = 1'

1