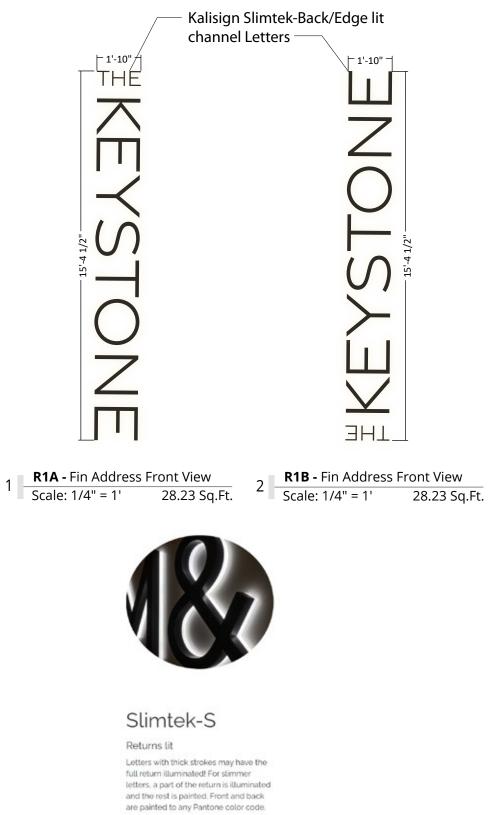

### WEST ELEVATION - FIN

R1B - Front View Scale: 1/4" = 1'

5

East Elevation

1

Scale: 1/16" = 1'

#### SIGN CODE ALLOWANCE: Allowed: 660Sq.Ft. Proposed:40.7725 Sq.Ft.

- Kalisign Slimtek S reverse/edge lit sign.

### Slimtek-S

Returns lit

Letters with thick strokes may have the full return illuminated! For slimmer letters, a part of the return is illuminated and the rest is painted. Front and back are painted to any Pantone color code.

### WEST ELEVATION - FIN

3 Side View Scale: 1/4" = 1' 4 R1A - Front View Scale: 1/4" = 1'

R1B - Front View Scale: 1/4" = 1'

5

East Elevation

1

Scale: 1/16" = 1'