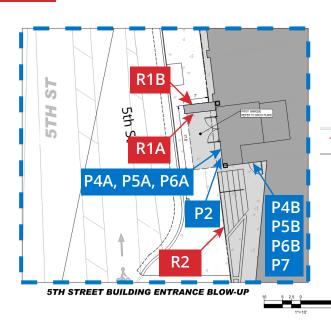

We respectfully request approval for the following three (3) accessory signs proposed along 5<sup>th</sup> Street:

- 1. Proposed, New Wall Sign 25'-0" x 3'-0" (75 sq. ft.)
- 2. Proposed, New Projecting Sign 15'-4 1/2" x 1'-10" (28.23 sq. ft.)
- 3. Proposed, New Projecting Sign 15'-4 1/2" x 1'-10" (28.23 sq. ft.)

We also respectfully request approval for the following one (1) sign proposed along the East Elevation of the previously approved building:

1. Proposed, New Wall Sign - 26'-1 1/4" x 2'-4" (60.91 sq. ft.)

# SITE PLAN

|                         | СМХ                                                                                                                          | -3 Zoning                                                                                                                                                                                                                                                                                                                                                                                                                                                                                                                                                                           |  |  |  |
|-------------------------|------------------------------------------------------------------------------------------------------------------------------|-------------------------------------------------------------------------------------------------------------------------------------------------------------------------------------------------------------------------------------------------------------------------------------------------------------------------------------------------------------------------------------------------------------------------------------------------------------------------------------------------------------------------------------------------------------------------------------|--|--|--|
|                         | Wall Signs                                                                                                                   |                                                                                                                                                                                                                                                                                                                                                                                                                                                                                                                                                                                     |  |  |  |
|                         | Required                                                                                                                     | Proposed                                                                                                                                                                                                                                                                                                                                                                                                                                                                                                                                                                            |  |  |  |
| Max #                   | N/A                                                                                                                          | 4                                                                                                                                                                                                                                                                                                                                                                                                                                                                                                                                                                                   |  |  |  |
| Max Area                | 2 SF per linear foot of street frontage<br>(170'-6" Linear frontage on 5th Street = +/-<br>341 SqFt) 14-502(7)(e)(.1) & (.4) | P1 = 35.8125 SqFt (APPROVED PREVIOUSLY BY ZP-2024-003243)<br>P2 = 4.96 SqFt (APPROVED PREVIOUSLY BY ZP-2024-003243)<br>R2 = 104.67 SqFt<br>R3 = 60.91 SqFt<br>206.3525 SqFt                                                                                                                                                                                                                                                                                                                                                                                                         |  |  |  |
| Max Height              | Below Second Floor Windowsill                                                                                                | Conformed: P1, P2 (APPROVED PREVIOUSLY BY ZP-2024-003243)                                                                                                                                                                                                                                                                                                                                                                                                                                                                                                                           |  |  |  |
|                         |                                                                                                                              | Non-Conformed: R2, R3                                                                                                                                                                                                                                                                                                                                                                                                                                                                                                                                                               |  |  |  |
|                         |                                                                                                                              |                                                                                                                                                                                                                                                                                                                                                                                                                                                                                                                                                                                     |  |  |  |
|                         |                                                                                                                              | ecting Signs                                                                                                                                                                                                                                                                                                                                                                                                                                                                                                                                                                        |  |  |  |
|                         | Required                                                                                                                     | Proposed                                                                                                                                                                                                                                                                                                                                                                                                                                                                                                                                                                            |  |  |  |
| Max #<br>Max Projection | N/A<br>A projecting sign shall not extend more than                                                                          | 2                                                                                                                                                                                                                                                                                                                                                                                                                                                                                                                                                                                   |  |  |  |
|                         | four ft. from the building facade to which it is attached.                                                                   | R1A = Projects 6'-8" from the face of the façade to which it is attached<br>R1B = Projects 6'-8" from the face of the façade to which it is attached<br>14-50(7)(e)(.4) - Property falls outside the area of the Vine Street Area<br>where projecting signs are permitted.                                                                                                                                                                                                                                                                                                          |  |  |  |
|                         | Win                                                                                                                          | dow Signs                                                                                                                                                                                                                                                                                                                                                                                                                                                                                                                                                                           |  |  |  |
|                         | Required                                                                                                                     | Proposed                                                                                                                                                                                                                                                                                                                                                                                                                                                                                                                                                                            |  |  |  |
| Max #                   | Signs may be placed in no more than 2<br>windows; or one window and one transparent<br>glass door. See § 14-904 (1)(i)       | 1 Window, 1 Door<br>APPROVED PREVIOUSLY BY ZP-2024-003243                                                                                                                                                                                                                                                                                                                                                                                                                                                                                                                           |  |  |  |
| Max Area                | 20% of the total area                                                                                                        | Window #1: 16.125 SqFt glass<br>P4A= .71875 SqFt (APPROVED PREVIOUSLY BY ZP-2024-003243)<br>P5A= .63736 SqFt (APPROVED PREVIOUSLY BY ZP-2024-003243)<br>P6A= .1111 SqFt (APPROVED PREVIOUSLY BY ZP-2024-003243)<br>TOTAL= 9.1%<br>Door #1: 19.125 SqFt glass<br>P4B= .71875 SqFt (APPROVED PREVIOUSLY BY ZP-2024-003243)<br>P5B= .63736 SqFt (APPROVED PREVIOUSLY BY ZP-2024-003243)<br>P6B= .1111 SqFt (APPROVED PREVIOUSLY BY ZP-2024-003243)<br>P7= .1111 SqFt (APPROVED PREVIOUSLY BY ZP-2024-003243)<br>P7= .1111 SqFt (APPROVED PREVIOUSLY BY ZP-2024-003243)<br>TOTAL= 8.25% |  |  |  |

# **SITE PLAN**

| CMX-3 Zoning   |                                                                                                                              |                                                                                                                                                                                                                                                                                                                                                                                                                                                                                                                           |  |  |  |
|----------------|------------------------------------------------------------------------------------------------------------------------------|---------------------------------------------------------------------------------------------------------------------------------------------------------------------------------------------------------------------------------------------------------------------------------------------------------------------------------------------------------------------------------------------------------------------------------------------------------------------------------------------------------------------------|--|--|--|
|                | Wall Signs                                                                                                                   |                                                                                                                                                                                                                                                                                                                                                                                                                                                                                                                           |  |  |  |
|                | Required                                                                                                                     | Proposed                                                                                                                                                                                                                                                                                                                                                                                                                                                                                                                  |  |  |  |
| Max #          | N/A                                                                                                                          | 4                                                                                                                                                                                                                                                                                                                                                                                                                                                                                                                         |  |  |  |
| Max Area       | 2 SF per linear foot of street frontage<br>(170'-6" Linear frontage on 5th Street = +/-<br>341 SqFt) 14-502(7)(e)(.1) & (.4) | P1 = 35.8125 SqFt (APPROVED PREVIOUSLY BY ZP-2024-003243)<br>P2 = 4.96 SqFt (APPROVED PREVIOUSLY BY ZP-2024-003243)<br>R2 = 104.67 SqFt<br>R3 = 60.91 SqFt<br>206.3525 SqFt                                                                                                                                                                                                                                                                                                                                               |  |  |  |
| Max Height     | Below Second Floor Windowsill                                                                                                | Conformed: P1, P2 (APPROVED PREVIOUSLY BY ZP-2024-003243)<br>Non-Conformed: R2, R3                                                                                                                                                                                                                                                                                                                                                                                                                                        |  |  |  |
|                | Broid                                                                                                                        | orting Signs                                                                                                                                                                                                                                                                                                                                                                                                                                                                                                              |  |  |  |
|                | Projecting Signs Required Proposed                                                                                           |                                                                                                                                                                                                                                                                                                                                                                                                                                                                                                                           |  |  |  |
| Max #          | N/A                                                                                                                          | 2                                                                                                                                                                                                                                                                                                                                                                                                                                                                                                                         |  |  |  |
| Max Projection | A projecting sign shall not extend more than<br>four ft. from the building facade to which it is<br>attached.                | R1A = Projects 6'-8" from the face of the façade to which it is attached<br>R1B = Projects 6'-8" from the face of the façade to which it is attached<br>14-50(7)(e)(.4) - Property falls outside the area of the Vine Street Area<br>where projecting signs are permitted.                                                                                                                                                                                                                                                |  |  |  |
|                | Win                                                                                                                          | dow Signs                                                                                                                                                                                                                                                                                                                                                                                                                                                                                                                 |  |  |  |
|                | Required                                                                                                                     | Proposed                                                                                                                                                                                                                                                                                                                                                                                                                                                                                                                  |  |  |  |
| Max #          | Signs may be placed in no more than 2<br>windows; or one window and one transparent<br>glass door. See § 14-904 (1)(i)       | 1 Window, 1 Door<br>APPROVED PREVIOUSLY BY ZP-2024-003243                                                                                                                                                                                                                                                                                                                                                                                                                                                                 |  |  |  |
| Max Area       | 20% of the total area                                                                                                        | Window #1: 16.125 SqFt glass<br>P4A= .71875 SqFt (APPROVED PREVIOUSLY BY ZP-2024-003243)<br>P5A= .63736 SqFt (APPROVED PREVIOUSLY BY ZP-2024-003243)<br>P6A= .1111 SqFt (APPROVED PREVIOUSLY BY ZP-2024-003243)<br>TOTAL= 9.1%<br>Door #1: 19.125 SqFt glass<br>P4B= .71875 SqFt (APPROVED PREVIOUSLY BY ZP-2024-003243)<br>P5B= .63736 SqFt (APPROVED PREVIOUSLY BY ZP-2024-003243)<br>P6B= .1111 SqFt (APPROVED PREVIOUSLY BY ZP-2024-003243)<br>P7= .1111 SqFt (APPROVED PREVIOUSLY BY ZP-2024-003243)<br>TOTAL= 8.25% |  |  |  |