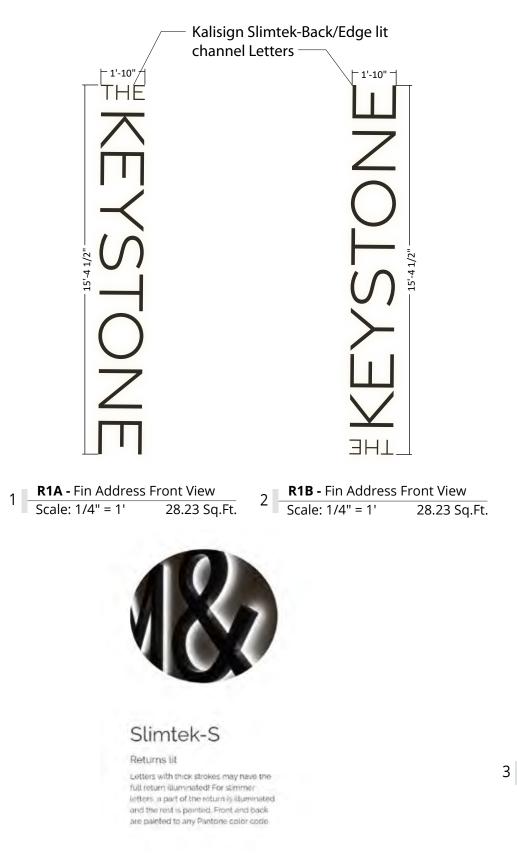

We respectfully request approval for the following three (3) accessory signs proposed along 5<sup>th</sup> Street:

- 1. Proposed, New Wall Sign 25'-0" x 3'-0" (75 sq. ft.)
- 2. Proposed, New Projecting Sign 15'-4 1/2" x 1'-10" (28.23 sq. ft.)
- 3. Proposed, New Projecting Sign 15'-4 1/2" x 1'-10" (28.23 sq. ft.)

# SITE PLAN

|                         | СМХ                                                                                                                          | -3 Zoning                                                                                                                                                                                                                                                                                                                                                                                                                                                                                                                                                                           |  |  |  |
|-------------------------|------------------------------------------------------------------------------------------------------------------------------|-------------------------------------------------------------------------------------------------------------------------------------------------------------------------------------------------------------------------------------------------------------------------------------------------------------------------------------------------------------------------------------------------------------------------------------------------------------------------------------------------------------------------------------------------------------------------------------|--|--|--|
|                         | Wall Signs                                                                                                                   |                                                                                                                                                                                                                                                                                                                                                                                                                                                                                                                                                                                     |  |  |  |
|                         | Required                                                                                                                     | Proposed                                                                                                                                                                                                                                                                                                                                                                                                                                                                                                                                                                            |  |  |  |
| Max #                   | N/A                                                                                                                          | 4                                                                                                                                                                                                                                                                                                                                                                                                                                                                                                                                                                                   |  |  |  |
| Max Area                | 2 SF per linear foot of street frontage<br>(170'-6" Linear frontage on 5th Street = +/-<br>341 SqFt) 14-502(7)(e)(.1) & (.4) | P1 = 35.8125 SqFt (APPROVED PREVIOUSLY BY ZP-2024-003243)<br>P2 = 4.96 SqFt (APPROVED PREVIOUSLY BY ZP-2024-003243)<br>R2 = 104.67 SqFt<br>R3 = 60.91 SqFt<br>206.3525 SqFt                                                                                                                                                                                                                                                                                                                                                                                                         |  |  |  |
| Max Height              | Below Second Floor Windowsill                                                                                                | Conformed: P1, P2 (APPROVED PREVIOUSLY BY ZP-2024-003243)                                                                                                                                                                                                                                                                                                                                                                                                                                                                                                                           |  |  |  |
|                         |                                                                                                                              | Non-Conformed: R2, R3                                                                                                                                                                                                                                                                                                                                                                                                                                                                                                                                                               |  |  |  |
|                         |                                                                                                                              |                                                                                                                                                                                                                                                                                                                                                                                                                                                                                                                                                                                     |  |  |  |
|                         |                                                                                                                              | ecting Signs                                                                                                                                                                                                                                                                                                                                                                                                                                                                                                                                                                        |  |  |  |
|                         | Required                                                                                                                     | Proposed                                                                                                                                                                                                                                                                                                                                                                                                                                                                                                                                                                            |  |  |  |
| Max #<br>Max Projection | N/A<br>A projecting sign shall not extend more than                                                                          | 2                                                                                                                                                                                                                                                                                                                                                                                                                                                                                                                                                                                   |  |  |  |
|                         | four ft. from the building facade to which it is attached.                                                                   | R1A = Projects 6'-8" from the face of the façade to which it is attached<br>R1B = Projects 6'-8" from the face of the façade to which it is attached<br>14-50(7)(e)(.4) - Property falls outside the area of the Vine Street Area<br>where projecting signs are permitted.                                                                                                                                                                                                                                                                                                          |  |  |  |
|                         | Win                                                                                                                          | dow Signs                                                                                                                                                                                                                                                                                                                                                                                                                                                                                                                                                                           |  |  |  |
|                         | Required                                                                                                                     | Proposed                                                                                                                                                                                                                                                                                                                                                                                                                                                                                                                                                                            |  |  |  |
| Max #                   | Signs may be placed in no more than 2<br>windows; or one window and one transparent<br>glass door. See § 14-904 (1)(i)       | 1 Window, 1 Door<br>APPROVED PREVIOUSLY BY ZP-2024-003243                                                                                                                                                                                                                                                                                                                                                                                                                                                                                                                           |  |  |  |
| Max Area                | 20% of the total area                                                                                                        | Window #1: 16.125 SqFt glass<br>P4A= .71875 SqFt (APPROVED PREVIOUSLY BY ZP-2024-003243)<br>P5A= .63736 SqFt (APPROVED PREVIOUSLY BY ZP-2024-003243)<br>P6A= .1111 SqFt (APPROVED PREVIOUSLY BY ZP-2024-003243)<br>TOTAL= 9.1%<br>Door #1: 19.125 SqFt glass<br>P4B= .71875 SqFt (APPROVED PREVIOUSLY BY ZP-2024-003243)<br>P5B= .63736 SqFt (APPROVED PREVIOUSLY BY ZP-2024-003243)<br>P6B= .1111 SqFt (APPROVED PREVIOUSLY BY ZP-2024-003243)<br>P7= .1111 SqFt (APPROVED PREVIOUSLY BY ZP-2024-003243)<br>P7= .1111 SqFt (APPROVED PREVIOUSLY BY ZP-2024-003243)<br>TOTAL= 8.25% |  |  |  |

### WEST ELEVATION - FIN

R1B - Front View Scale: 1/4" = 1'

5

East Elevation

1

Scale: 1/16" = 1'

#### SIGN CODE ALLOWANCE: Allowed: 660Sq.Ft. Proposed:40.7725 Sq.Ft.

- Kalisign Slimtek S reverse/edge lit sign.

### Slimtek-S

Returns lit

Letters with thick strokes may have the full return illuminated! For slimmer letters, a part of the return is illuminated and the rest is painted. Front and back are painted to any Pantone color code.

# **SITE PLAN**

| CMX-3 Zoning   |                                                                                                                              |                                                                                                                                                                                                                                                                                                                                                                                                                                                                                                                           |  |  |  |
|----------------|------------------------------------------------------------------------------------------------------------------------------|---------------------------------------------------------------------------------------------------------------------------------------------------------------------------------------------------------------------------------------------------------------------------------------------------------------------------------------------------------------------------------------------------------------------------------------------------------------------------------------------------------------------------|--|--|--|
|                | Wall Signs                                                                                                                   |                                                                                                                                                                                                                                                                                                                                                                                                                                                                                                                           |  |  |  |
|                | Required                                                                                                                     | Proposed                                                                                                                                                                                                                                                                                                                                                                                                                                                                                                                  |  |  |  |
| Max #          | N/A                                                                                                                          | 4                                                                                                                                                                                                                                                                                                                                                                                                                                                                                                                         |  |  |  |
| Max Area       | 2 SF per linear foot of street frontage<br>(170'-6" Linear frontage on 5th Street = +/-<br>341 SqFt) 14-502(7)(e)(.1) & (.4) | P1 = 35.8125 SqFt (APPROVED PREVIOUSLY BY ZP-2024-003243)<br>P2 = 4.96 SqFt (APPROVED PREVIOUSLY BY ZP-2024-003243)<br>R2 = 104.67 SqFt<br>R3 = 60.91 SqFt<br>206.3525 SqFt                                                                                                                                                                                                                                                                                                                                               |  |  |  |
| Max Height     | Below Second Floor Windowsill                                                                                                | Conformed: P1, P2 (APPROVED PREVIOUSLY BY ZP-2024-003243)<br>Non-Conformed: R2, R3                                                                                                                                                                                                                                                                                                                                                                                                                                        |  |  |  |
|                | Broid                                                                                                                        | orting Signs                                                                                                                                                                                                                                                                                                                                                                                                                                                                                                              |  |  |  |
|                | Projecting Signs Required Proposed                                                                                           |                                                                                                                                                                                                                                                                                                                                                                                                                                                                                                                           |  |  |  |
| Max #          | N/A                                                                                                                          | 2                                                                                                                                                                                                                                                                                                                                                                                                                                                                                                                         |  |  |  |
| Max Projection | A projecting sign shall not extend more than<br>four ft. from the building facade to which it is<br>attached.                | R1A = Projects 6'-8" from the face of the façade to which it is attached<br>R1B = Projects 6'-8" from the face of the façade to which it is attached<br>14-50(7)(e)(.4) - Property falls outside the area of the Vine Street Area<br>where projecting signs are permitted.                                                                                                                                                                                                                                                |  |  |  |
|                | Win                                                                                                                          | dow Signs                                                                                                                                                                                                                                                                                                                                                                                                                                                                                                                 |  |  |  |
|                | Required                                                                                                                     | Proposed                                                                                                                                                                                                                                                                                                                                                                                                                                                                                                                  |  |  |  |
| Max #          | Signs may be placed in no more than 2<br>windows; or one window and one transparent<br>glass door. See § 14-904 (1)(i)       | 1 Window, 1 Door<br>APPROVED PREVIOUSLY BY ZP-2024-003243                                                                                                                                                                                                                                                                                                                                                                                                                                                                 |  |  |  |
| Max Area       | 20% of the total area                                                                                                        | Window #1: 16.125 SqFt glass<br>P4A= .71875 SqFt (APPROVED PREVIOUSLY BY ZP-2024-003243)<br>P5A= .63736 SqFt (APPROVED PREVIOUSLY BY ZP-2024-003243)<br>P6A= .1111 SqFt (APPROVED PREVIOUSLY BY ZP-2024-003243)<br>TOTAL= 9.1%<br>Door #1: 19.125 SqFt glass<br>P4B= .71875 SqFt (APPROVED PREVIOUSLY BY ZP-2024-003243)<br>P5B= .63736 SqFt (APPROVED PREVIOUSLY BY ZP-2024-003243)<br>P6B= .1111 SqFt (APPROVED PREVIOUSLY BY ZP-2024-003243)<br>P7= .1111 SqFt (APPROVED PREVIOUSLY BY ZP-2024-003243)<br>TOTAL= 8.25% |  |  |  |

### WEST ELEVATION - FIN

3 Side View Scale: 1/4" = 1' 4 R1A - Front View Scale: 1/4" = 1'

R1B - Front View Scale: 1/4" = 1'

5

East Elevation

1

Scale: 1/16" = 1'