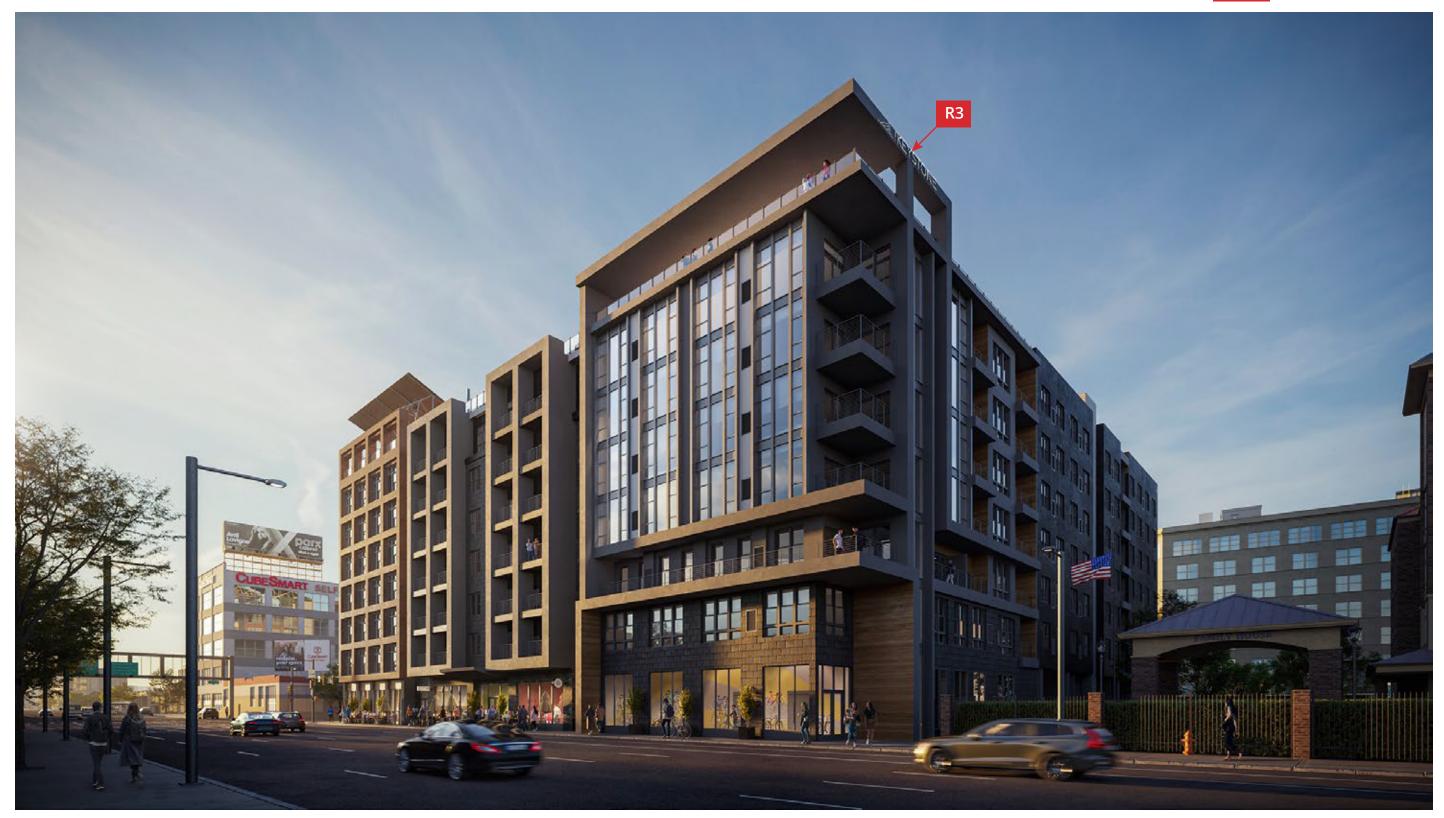

#### PREVIOUSLY APPROVED BY ZP-2024-003243

R3 - UPPER RIM LETTER SET FRONT VIEW

Scale: 1/2" = 1'

1