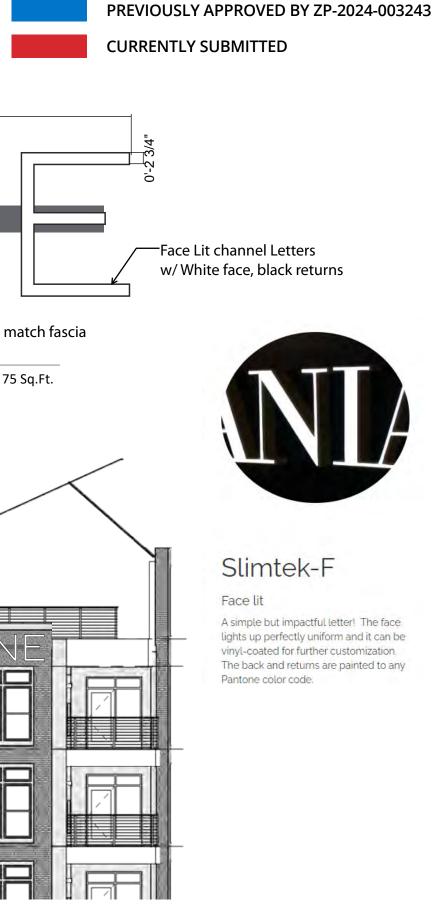

**CURRENTLY SUBMITTED** 

#### **CURRENTLY SUBMITTED**

60.91 Sq.Ft.

East elevation:

#### **CURRENTLY SUBMITTED**

60.91 Sq.Ft.

2

Face lit

A simple but impactful letter! The face lights up perfectly uniform and it can be vinyl-coated for further customization. The back and returns are painted to any Pantone color code.

West Elevation Scale: 3/32" = 1' 2