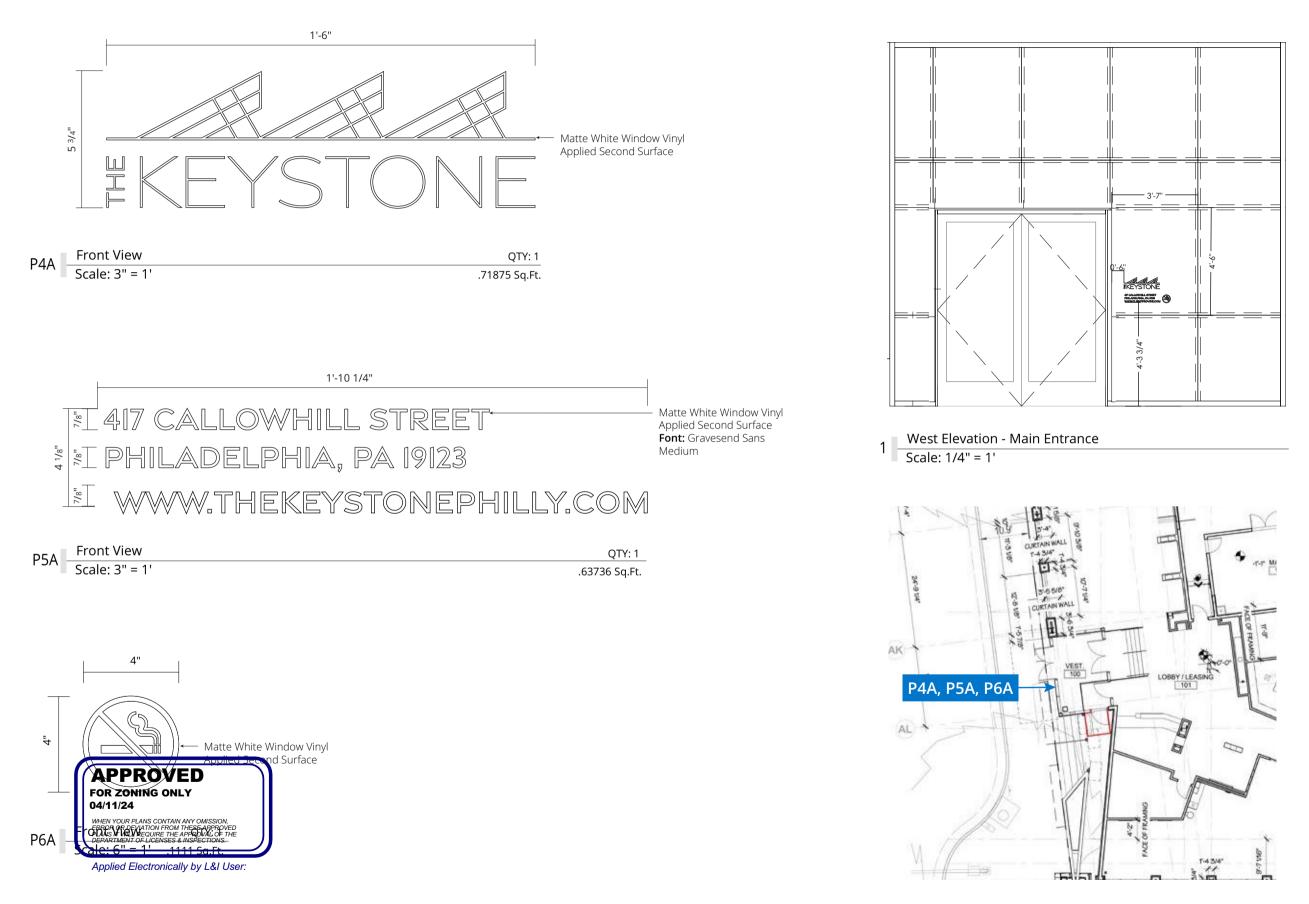

# SITE PLAN

|                         | СМХ                                                                                                                          | -3 Zoning                                                                                                                                                                                                                                                                                                                                                                                                                                                                                                                                                                           |  |  |  |
|-------------------------|------------------------------------------------------------------------------------------------------------------------------|-------------------------------------------------------------------------------------------------------------------------------------------------------------------------------------------------------------------------------------------------------------------------------------------------------------------------------------------------------------------------------------------------------------------------------------------------------------------------------------------------------------------------------------------------------------------------------------|--|--|--|
|                         | Wall Signs                                                                                                                   |                                                                                                                                                                                                                                                                                                                                                                                                                                                                                                                                                                                     |  |  |  |
|                         | Required                                                                                                                     | Proposed                                                                                                                                                                                                                                                                                                                                                                                                                                                                                                                                                                            |  |  |  |
| Max #                   | N/A                                                                                                                          | 4                                                                                                                                                                                                                                                                                                                                                                                                                                                                                                                                                                                   |  |  |  |
| Max Area                | 2 SF per linear foot of street frontage<br>(170'-6" Linear frontage on 5th Street = +/-<br>341 SqFt) 14-502(7)(e)(.1) & (.4) | P1 = 35.8125 SqFt (APPROVED PREVIOUSLY BY ZP-2024-003243)<br>P2 = 4.96 SqFt (APPROVED PREVIOUSLY BY ZP-2024-003243)<br>R2 = 104.67 SqFt<br>R3 = 60.91 SqFt<br>206.3525 SqFt                                                                                                                                                                                                                                                                                                                                                                                                         |  |  |  |
| Max Height              | Below Second Floor Windowsill                                                                                                | Conformed: P1, P2 (APPROVED PREVIOUSLY BY ZP-2024-003243)                                                                                                                                                                                                                                                                                                                                                                                                                                                                                                                           |  |  |  |
|                         |                                                                                                                              | Non-Conformed: R2, R3                                                                                                                                                                                                                                                                                                                                                                                                                                                                                                                                                               |  |  |  |
|                         |                                                                                                                              |                                                                                                                                                                                                                                                                                                                                                                                                                                                                                                                                                                                     |  |  |  |
|                         |                                                                                                                              | ecting Signs                                                                                                                                                                                                                                                                                                                                                                                                                                                                                                                                                                        |  |  |  |
|                         | Required                                                                                                                     | Proposed                                                                                                                                                                                                                                                                                                                                                                                                                                                                                                                                                                            |  |  |  |
| Max #<br>Max Projection | N/A<br>A projecting sign shall not extend more than                                                                          | 2                                                                                                                                                                                                                                                                                                                                                                                                                                                                                                                                                                                   |  |  |  |
|                         | four ft. from the building facade to which it is attached.                                                                   | R1A = Projects 6'-8" from the face of the façade to which it is attached<br>R1B = Projects 6'-8" from the face of the façade to which it is attached<br>14-50(7)(e)(.4) - Property falls outside the area of the Vine Street Area<br>where projecting signs are permitted.                                                                                                                                                                                                                                                                                                          |  |  |  |
|                         | Win                                                                                                                          | dow Signs                                                                                                                                                                                                                                                                                                                                                                                                                                                                                                                                                                           |  |  |  |
|                         | Required                                                                                                                     | Proposed                                                                                                                                                                                                                                                                                                                                                                                                                                                                                                                                                                            |  |  |  |
| Max #                   | Signs may be placed in no more than 2<br>windows; or one window and one transparent<br>glass door. See § 14-904 (1)(i)       | 1 Window, 1 Door<br>APPROVED PREVIOUSLY BY ZP-2024-003243                                                                                                                                                                                                                                                                                                                                                                                                                                                                                                                           |  |  |  |
| Max Area                | 20% of the total area                                                                                                        | Window #1: 16.125 SqFt glass<br>P4A= .71875 SqFt (APPROVED PREVIOUSLY BY ZP-2024-003243)<br>P5A= .63736 SqFt (APPROVED PREVIOUSLY BY ZP-2024-003243)<br>P6A= .1111 SqFt (APPROVED PREVIOUSLY BY ZP-2024-003243)<br>TOTAL= 9.1%<br>Door #1: 19.125 SqFt glass<br>P4B= .71875 SqFt (APPROVED PREVIOUSLY BY ZP-2024-003243)<br>P5B= .63736 SqFt (APPROVED PREVIOUSLY BY ZP-2024-003243)<br>P6B= .1111 SqFt (APPROVED PREVIOUSLY BY ZP-2024-003243)<br>P7= .1111 SqFt (APPROVED PREVIOUSLY BY ZP-2024-003243)<br>P7= .1111 SqFt (APPROVED PREVIOUSLY BY ZP-2024-003243)<br>TOTAL= 8.25% |  |  |  |

### **SIGN CODE ALLOWANCE**

|            | Wall Signs                                             | 1 .                          |
|------------|--------------------------------------------------------|------------------------------|
|            | Required                                               | Proposed                     |
| Max #      | N/A                                                    | 2                            |
| Max Area   | 2 SF per linear foot of street frontage (+/- 341 SqFt) | P1 = 35.8125 SqFt            |
|            |                                                        | P2 = 4.96 SqFt               |
|            |                                                        | 40.7725 SqFt                 |
| Max Height | Below Second Floor Windowsill                          | Conformed                    |
|            |                                                        |                              |
|            | Window Signs                                           |                              |
|            | Required                                               | Proposed                     |
| Max #      | Signs may be placed in no more than 2 windows; or      | 1 Window, 1 Door             |
|            | one window and one transparent glass door. See § 14-   |                              |
|            | 904 (1)(i)                                             |                              |
| Max Area   | 20% of the total area                                  | Window #1: 16.125 SqFt glass |
|            |                                                        | P4A= .71875 SqFt             |
|            |                                                        | P5A= .63736 SqFt             |
|            |                                                        | P6A= .1111 SqFt              |
|            |                                                        | TOTAL= 9.1%                  |
|            |                                                        | Door #1: 19.125 SqFt glass   |
|            |                                                        | P4B= .71875 SqFt             |
|            |                                                        | P5B= .63736 SqFt             |
|            |                                                        | P6B= .1111 SqFt              |
|            |                                                        | P7= .1111 SqFt               |
|            |                                                        | TOTAL= 8.25%                 |
|            |                                                        |                              |

# **SITE PLAN**

| CMX-3 Zoning   |                                                                                                                              |                                                                                                                                                                                                                                                                                                                                                                                                                                                                                                                           |  |  |  |
|----------------|------------------------------------------------------------------------------------------------------------------------------|---------------------------------------------------------------------------------------------------------------------------------------------------------------------------------------------------------------------------------------------------------------------------------------------------------------------------------------------------------------------------------------------------------------------------------------------------------------------------------------------------------------------------|--|--|--|
|                | Wall Signs                                                                                                                   |                                                                                                                                                                                                                                                                                                                                                                                                                                                                                                                           |  |  |  |
|                | Required                                                                                                                     | Proposed                                                                                                                                                                                                                                                                                                                                                                                                                                                                                                                  |  |  |  |
| Max #          | N/A                                                                                                                          | 4                                                                                                                                                                                                                                                                                                                                                                                                                                                                                                                         |  |  |  |
| Max Area       | 2 SF per linear foot of street frontage<br>(170'-6" Linear frontage on 5th Street = +/-<br>341 SqFt) 14-502(7)(e)(.1) & (.4) | P1 = 35.8125 SqFt (APPROVED PREVIOUSLY BY ZP-2024-003243)<br>P2 = 4.96 SqFt (APPROVED PREVIOUSLY BY ZP-2024-003243)<br>R2 = 104.67 SqFt<br>R3 = 60.91 SqFt<br>206.3525 SqFt                                                                                                                                                                                                                                                                                                                                               |  |  |  |
| Max Height     | Below Second Floor Windowsill                                                                                                | Conformed: P1, P2 (APPROVED PREVIOUSLY BY ZP-2024-003243)<br>Non-Conformed: R2, R3                                                                                                                                                                                                                                                                                                                                                                                                                                        |  |  |  |
|                | Broid                                                                                                                        | orting Signs                                                                                                                                                                                                                                                                                                                                                                                                                                                                                                              |  |  |  |
|                | Projecting Signs Required Proposed                                                                                           |                                                                                                                                                                                                                                                                                                                                                                                                                                                                                                                           |  |  |  |
| Max #          | N/A                                                                                                                          | 2                                                                                                                                                                                                                                                                                                                                                                                                                                                                                                                         |  |  |  |
| Max Projection | A projecting sign shall not extend more than<br>four ft. from the building facade to which it is<br>attached.                | R1A = Projects 6'-8" from the face of the façade to which it is attached<br>R1B = Projects 6'-8" from the face of the façade to which it is attached<br>14-50(7)(e)(.4) - Property falls outside the area of the Vine Street Area<br>where projecting signs are permitted.                                                                                                                                                                                                                                                |  |  |  |
|                | Win                                                                                                                          | dow Signs                                                                                                                                                                                                                                                                                                                                                                                                                                                                                                                 |  |  |  |
|                | Required                                                                                                                     | Proposed                                                                                                                                                                                                                                                                                                                                                                                                                                                                                                                  |  |  |  |
| Max #          | Signs may be placed in no more than 2<br>windows; or one window and one transparent<br>glass door. See § 14-904 (1)(i)       | 1 Window, 1 Door<br>APPROVED PREVIOUSLY BY ZP-2024-003243                                                                                                                                                                                                                                                                                                                                                                                                                                                                 |  |  |  |
| Max Area       | 20% of the total area                                                                                                        | Window #1: 16.125 SqFt glass<br>P4A= .71875 SqFt (APPROVED PREVIOUSLY BY ZP-2024-003243)<br>P5A= .63736 SqFt (APPROVED PREVIOUSLY BY ZP-2024-003243)<br>P6A= .1111 SqFt (APPROVED PREVIOUSLY BY ZP-2024-003243)<br>TOTAL= 9.1%<br>Door #1: 19.125 SqFt glass<br>P4B= .71875 SqFt (APPROVED PREVIOUSLY BY ZP-2024-003243)<br>P5B= .63736 SqFt (APPROVED PREVIOUSLY BY ZP-2024-003243)<br>P6B= .1111 SqFt (APPROVED PREVIOUSLY BY ZP-2024-003243)<br>P7= .1111 SqFt (APPROVED PREVIOUSLY BY ZP-2024-003243)<br>TOTAL= 8.25% |  |  |  |