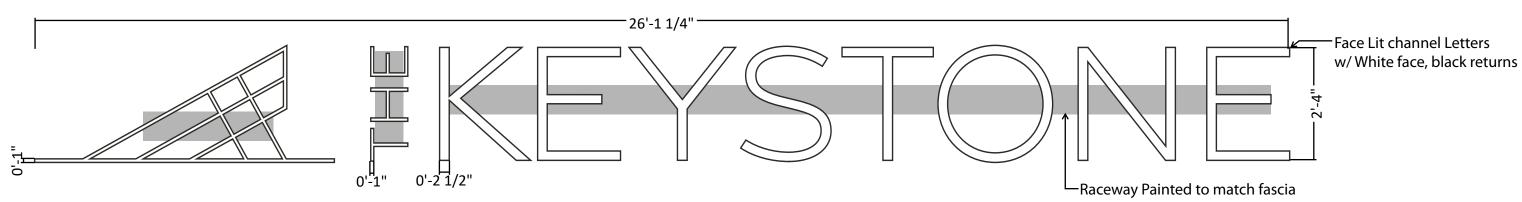

#### PREVIOUSLY APPROVED BY ZP-2024-003243

R3 - UPPER RIM LETTER SET FRONT VIEW

Scale: 1/2" = 1'

1

#### **CURRENTLY SUBMITTED**

60.91 Sq.Ft.

East elevation: