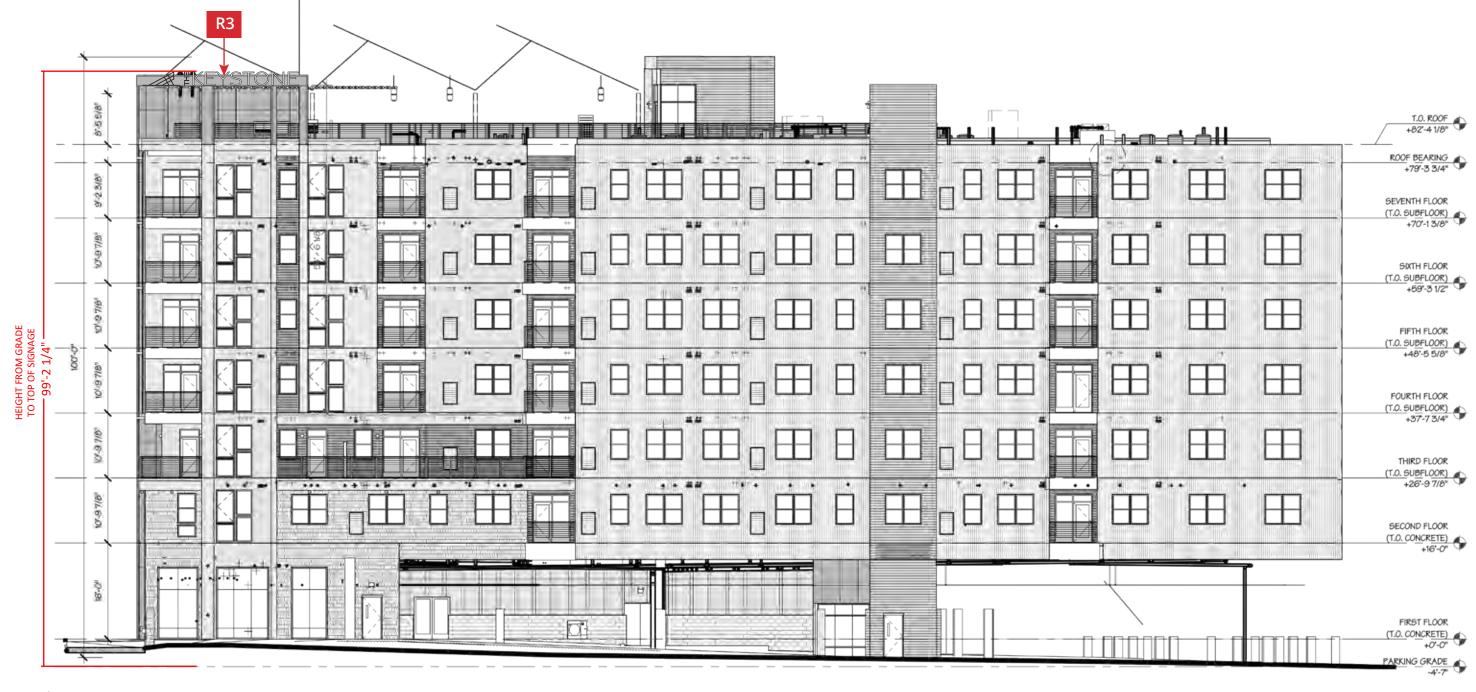

#### PREVIOUSLY APPROVED BY ZP-2024-003243

R3 - UPPER RIM LETTER SET FRONT VIEW

Scale: 1/2" = 1'

1

#### East Elevation 2

Scale: 1/4" = 1'

#### **CURRENTLY SUBMITTED**

60.91 Sq.Ft.

East elevation:

#### **CURRENTLY SUBMITTED**

60.91 Sq.Ft.