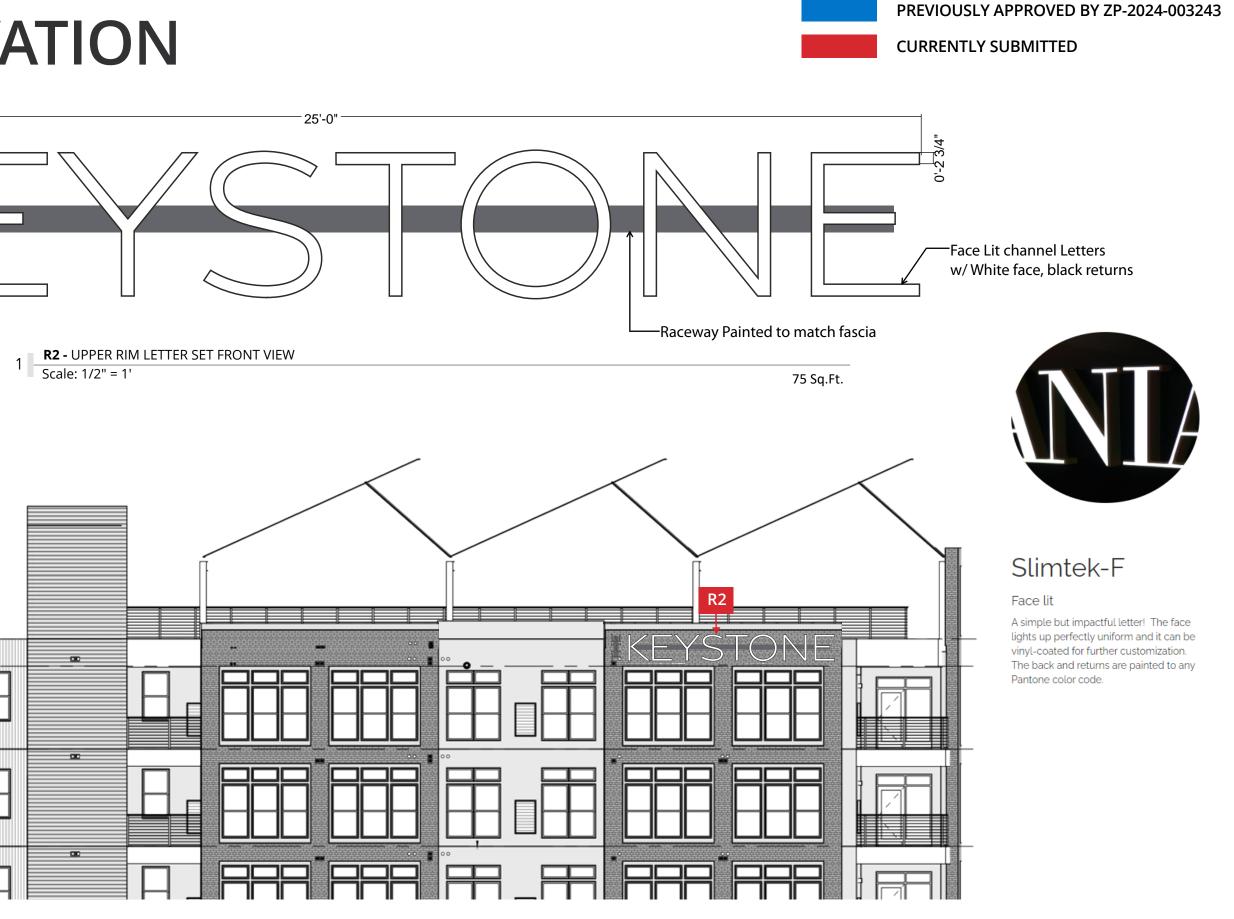

#### PREVIOUSLY APPROVED BY ZP-2024-003243

R3 - UPPER RIM LETTER SET FRONT VIEW

Scale: 1/2" = 1'

1

2

Face lit

A simple but impactful letter! The face lights up perfectly uniform and it can be vinyl-coated for further customization. The back and returns are painted to any Pantone color code.

West Elevation Scale: 3/32" = 1' 2