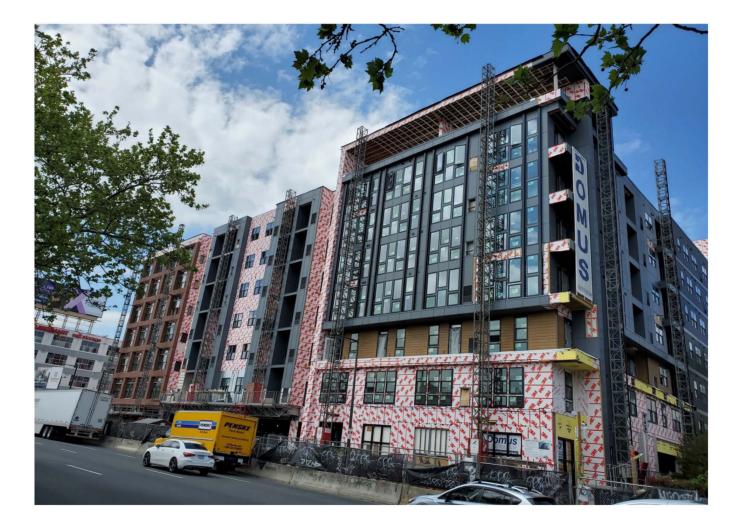

# 417 Callowhill

# SITE PLAN

|                         | СМХ                                                                                                                          | -3 Zoning                                                                                                                                                                                                                                                                                                                                                                                                                                                                                                                                                                           |  |  |  |
|-------------------------|------------------------------------------------------------------------------------------------------------------------------|-------------------------------------------------------------------------------------------------------------------------------------------------------------------------------------------------------------------------------------------------------------------------------------------------------------------------------------------------------------------------------------------------------------------------------------------------------------------------------------------------------------------------------------------------------------------------------------|--|--|--|
|                         | Wall Signs                                                                                                                   |                                                                                                                                                                                                                                                                                                                                                                                                                                                                                                                                                                                     |  |  |  |
|                         | Required                                                                                                                     | Proposed                                                                                                                                                                                                                                                                                                                                                                                                                                                                                                                                                                            |  |  |  |
| Max #                   | N/A                                                                                                                          | 4                                                                                                                                                                                                                                                                                                                                                                                                                                                                                                                                                                                   |  |  |  |
| Max Area                | 2 SF per linear foot of street frontage<br>(170'-6" Linear frontage on 5th Street = +/-<br>341 SqFt) 14-502(7)(e)(.1) & (.4) | P1 = 35.8125 SqFt (APPROVED PREVIOUSLY BY ZP-2024-003243)<br>P2 = 4.96 SqFt (APPROVED PREVIOUSLY BY ZP-2024-003243)<br>R2 = 104.67 SqFt<br>R3 = 60.91 SqFt<br>206.3525 SqFt                                                                                                                                                                                                                                                                                                                                                                                                         |  |  |  |
| Max Height              | Below Second Floor Windowsill                                                                                                | Conformed: P1, P2 (APPROVED PREVIOUSLY BY ZP-2024-003243)                                                                                                                                                                                                                                                                                                                                                                                                                                                                                                                           |  |  |  |
|                         |                                                                                                                              | Non-Conformed: R2, R3                                                                                                                                                                                                                                                                                                                                                                                                                                                                                                                                                               |  |  |  |
|                         |                                                                                                                              |                                                                                                                                                                                                                                                                                                                                                                                                                                                                                                                                                                                     |  |  |  |
|                         |                                                                                                                              | ecting Signs                                                                                                                                                                                                                                                                                                                                                                                                                                                                                                                                                                        |  |  |  |
|                         | Required                                                                                                                     | Proposed                                                                                                                                                                                                                                                                                                                                                                                                                                                                                                                                                                            |  |  |  |
| Max #<br>Max Projection | N/A<br>A projecting sign shall not extend more than                                                                          | 2                                                                                                                                                                                                                                                                                                                                                                                                                                                                                                                                                                                   |  |  |  |
|                         | four ft. from the building facade to which it is attached.                                                                   | R1A = Projects 6'-8" from the face of the façade to which it is attached<br>R1B = Projects 6'-8" from the face of the façade to which it is attached<br>14-50(7)(e)(.4) - Property falls outside the area of the Vine Street Area<br>where projecting signs are permitted.                                                                                                                                                                                                                                                                                                          |  |  |  |
|                         | Win                                                                                                                          | dow Signs                                                                                                                                                                                                                                                                                                                                                                                                                                                                                                                                                                           |  |  |  |
|                         | Required                                                                                                                     | Proposed                                                                                                                                                                                                                                                                                                                                                                                                                                                                                                                                                                            |  |  |  |
| Max #                   | Signs may be placed in no more than 2<br>windows; or one window and one transparent<br>glass door. See § 14-904 (1)(i)       | 1 Window, 1 Door<br>APPROVED PREVIOUSLY BY ZP-2024-003243                                                                                                                                                                                                                                                                                                                                                                                                                                                                                                                           |  |  |  |
| Max Area                | 20% of the total area                                                                                                        | Window #1: 16.125 SqFt glass<br>P4A= .71875 SqFt (APPROVED PREVIOUSLY BY ZP-2024-003243)<br>P5A= .63736 SqFt (APPROVED PREVIOUSLY BY ZP-2024-003243)<br>P6A= .1111 SqFt (APPROVED PREVIOUSLY BY ZP-2024-003243)<br>TOTAL= 9.1%<br>Door #1: 19.125 SqFt glass<br>P4B= .71875 SqFt (APPROVED PREVIOUSLY BY ZP-2024-003243)<br>P5B= .63736 SqFt (APPROVED PREVIOUSLY BY ZP-2024-003243)<br>P6B= .1111 SqFt (APPROVED PREVIOUSLY BY ZP-2024-003243)<br>P7= .1111 SqFt (APPROVED PREVIOUSLY BY ZP-2024-003243)<br>P7= .1111 SqFt (APPROVED PREVIOUSLY BY ZP-2024-003243)<br>TOTAL= 8.25% |  |  |  |