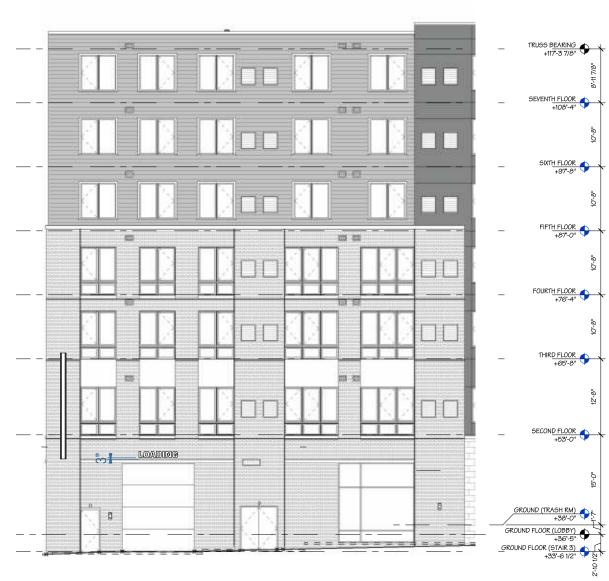

REVISIONS: PROJECT MANAGER: M. Tonelli DESIGNER JPH/M.H/J.N

05/02/24

147465-7

3.3 Partial East Elevation
| Scale: 1/16"=1'-0"

3.1 Side View - Projecting Sign
| Scale: 3/8"=1'-0"

3.2 Front View - Projecting Sign Side B Scale: 3/8"=1'-0"

REVISIONS: PROJECT MANAGER: M. Tonelli JPH/M.H/J.N

05/02/24

PROJECT NUMBER: 147465-7

3

4.0 Partial North Elevation
Scale: 1/16"=1'-0"

COMPANY
Your first step in the right direction

1505 Ford Road, Bensalem, PA 19020 215.639.6777 tel ~ 215.639.6776 fax IMC Construction 3 Great Valley Parkway Suite 200 Malvern, PA 19355 PROJECT:
Package 2
The Hannah 1306-1334
Callowhill Street
Philadelphia, PA 19123
FILE: Y:\CLIENTS\IMC Construction\147465 The Hannah\Drawings