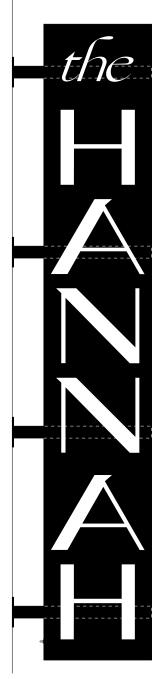

#### To Whom It May Concern:

The purpose of this letter is to provide additional information regarding the proposed signage for "The Hannah" located at 1306-1334 Callowhill Street Philadelphia, PA, 19123. The updated iteration of the planned vertical sign with copy reading "The Hannah" is designed at 17'-8" tall by 3' wide and 11 11/16" deep. The proposed illumination would be 22145 lumens, which will draw 3.6 Amps. With an understated black design and its soft white lettering, we trust that it will complement the neighborhood nicely. The chart below references lumens compared to the wattage of a standard lightbulb. This should provide a clearer picture of what we are proposing.

The exterior channel letters that are proposed for the new awning at the entrance of the building would be front facing illumination, meaning that they will emit light from the inside of the letter out to the street. The copy reads "The Hannah" and they have been manufactured to have a completed length of 22'-5". The letters stand at 2'-4" in height.