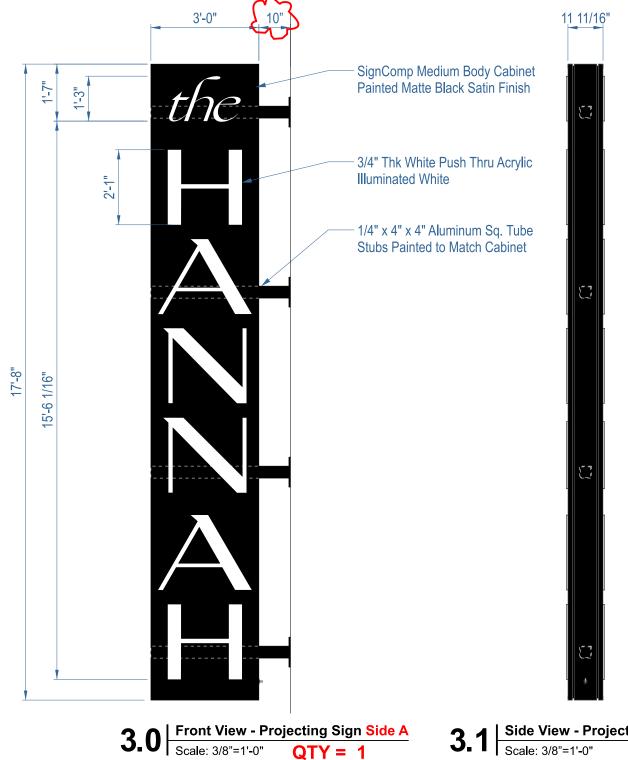

#### To Whom It May Concern:

The purpose of this letter is to provide additional information regarding the proposed signage for "The Hannah" located at 1306-1334 Callowhill Street Philadelphia, PA, 19123. The updated iteration of the planned vertical sign with copy reading "The Hannah" is designed at 17'-8" tall by 3' wide and 11 11/16" deep. The proposed illumination would be 22145 lumens, which will draw 3.6 Amps. With an understated black design and its soft white lettering, we trust that it will complement the neighborhood nicely. The chart below references lumens compared to the wattage of a standard lightbulb. This should provide a clearer picture of what we are proposing.

The exterior channel letters that are proposed for the new awning at the entrance of the building would be front facing illumination, meaning that they will emit light from the inside of the letter out to the street. The copy reads "The Hannah" and they have been manufactured to have a completed length of 22'-5". The letters stand at 2'-4" in height.