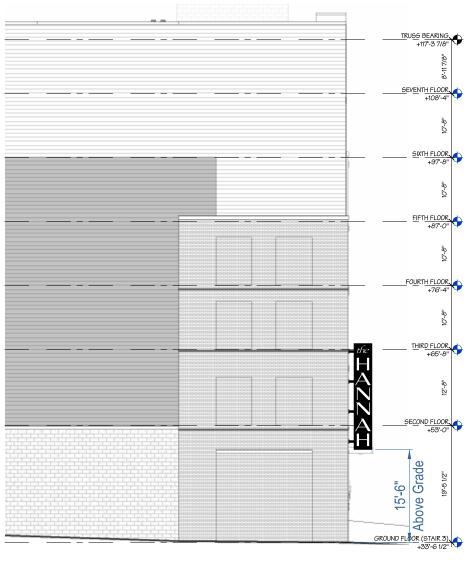

REVISIONS: PROJECT MANAGER: M. Tonelli DESIGNER JPH/M.H/J.N

05/02/24

147465-7

3.3 Partial East Elevation
| Scale: 1/16"=1'-0"

3.1 Side View - Projecting Sign
| Scale: 3/8"=1'-0"

3.2 Front View - Projecting Sign Side B Scale: 3/8"=1'-0"

REVISIONS: PROJECT MANAGER: M. Tonelli JPH/M.H/J.N

05/02/24

PROJECT NUMBER: 147465-7

3

4.0 Partial North Elevation
Scale: 1/16"=1'-0"

COMPANY
Your first step in the right direction

1505 Ford Road, Bensalem, PA 19020 215.639.6777 tel ~ 215.639.6776 fax IMC Construction 3 Great Valley Parkway Suite 200 Malvern, PA 19355 PROJECT:
Package 2
The Hannah 1306-1334
Callowhill Street
Philadelphia, PA 19123
FILE: Y:\CLIENTS\IMC Construction\147465 The Hannah\Drawings