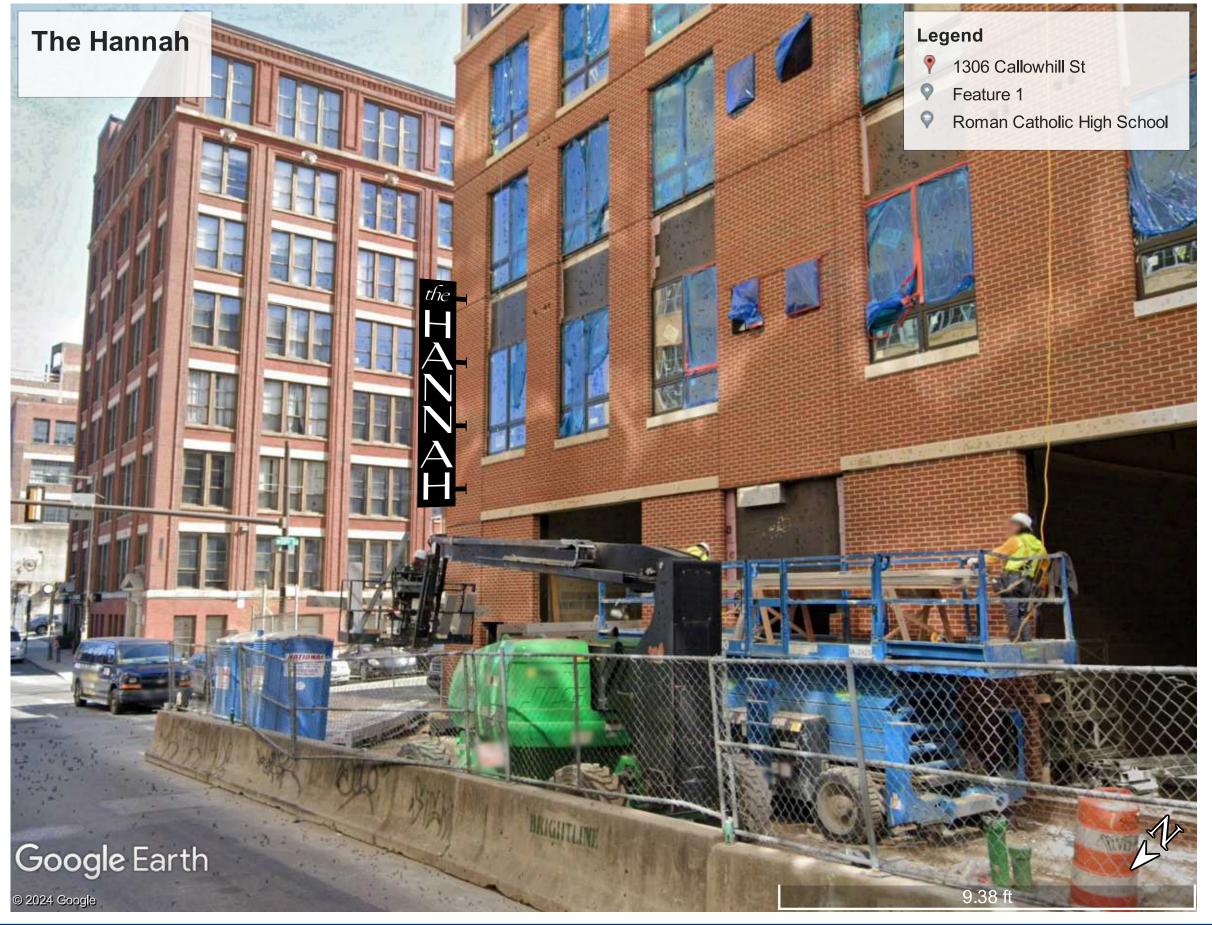

#### To Whom It May Concern:

The purpose of this letter is to provide additional information regarding the proposed signage for "The Hannah" located at 1306-1334 Callowhill Street Philadelphia, PA, 19123. The updated iteration of the planned vertical sign with copy reading "The Hannah" is designed at 17'-8" tall by 3' wide and 11 11/16" deep. The proposed illumination would be 22145 lumens, which will draw 3.6 Amps. With an understated black design and its soft white lettering, we trust that it will complement the neighborhood nicely. The chart below references lumens compared to the wattage of a standard lightbulb. This should provide a clearer picture of what we are proposing.

The exterior channel letters that are proposed for the new awning at the entrance of the building would be front facing illumination, meaning that they will emit light from the inside of the letter out to the street. The copy reads "The Hannah" and they have been manufactured to have a completed length of 22'-5". The letters stand at 2'-4" in height.