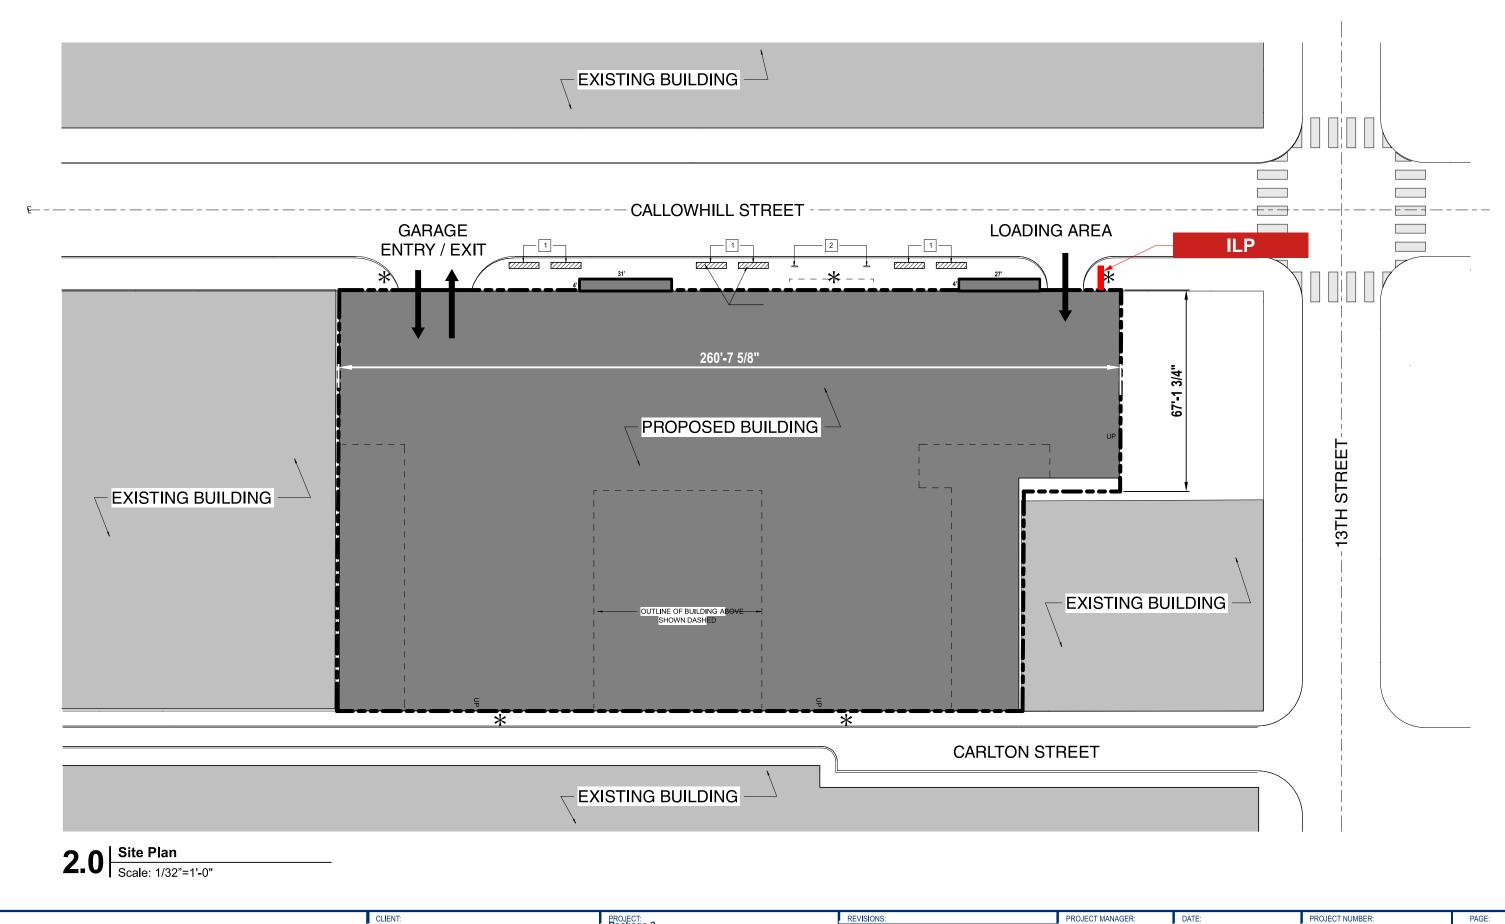

Respectfully,

Adam E. Laver

adam E. Laver

AEL:emi

COMPANY COMPANY

1505 Ford Road, Bensalem, PA 19020 215.639.6777 tel ~ 215.639.6776 fax

IMC Construction 3 Great Valley Parkway Suite 200 Malvern, PA 19355

PROJECT: Package 2 The Hannah 1306-1334 Callowhill Street Philadelphia, PA 19123 FILE: Y:\CLIENTS\IMC Construction\147465 The Hannah\Drawings

REVISIONS: PROJECT MANAGER: M. Tonelli DESIGNER JPH/M.H/J.N

05/02/24

147465-7

3.3 Partial East Elevation
| Scale: 1/16"=1'-0"

3.1 Side View - Projecting Sign
| Scale: 3/8"=1'-0"

3.2 Front View - Projecting Sign Side B Scale: 3/8"=1'-0"