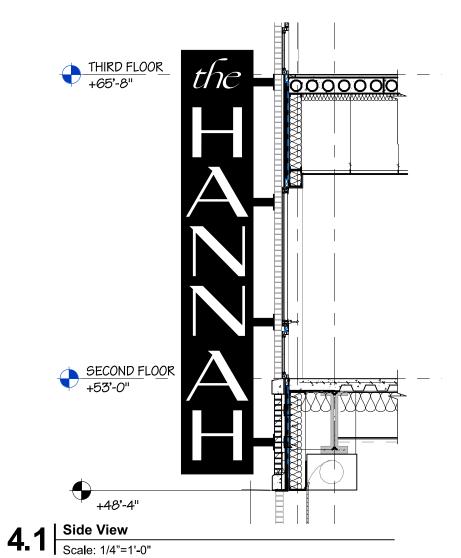

REVISIONS: PROJECT MANAGER: M. Tonelli DESIGNER JPH/M.H/J.N

05/02/24

147465-7

3.3 Partial East Elevation
| Scale: 1/16"=1'-0"

3.1 Side View - Projecting Sign
| Scale: 3/8"=1'-0"

3.2 Front View - Projecting Sign Side B Scale: 3/8"=1'-0"

#### To Whom It May Concern:

The purpose of this letter is to provide additional information regarding the proposed signage for "The Hannah" located at 1306-1334 Callowhill Street Philadelphia, PA, 19123. The updated iteration of the planned vertical sign with copy reading "The Hannah" is designed at 17'-8" tall by 3' wide and 11 11/16" deep. The proposed illumination would be 22145 lumens, which will draw 3.6 Amps. With an understated black design and its soft white lettering, we trust that it will complement the neighborhood nicely. The chart below references lumens compared to the wattage of a standard lightbulb. This should provide a clearer picture of what we are proposing.

The exterior channel letters that are proposed for the new awning at the entrance of the building would be front facing illumination, meaning that they will emit light from the inside of the letter out to the street. The copy reads "The Hannah" and they have been manufactured to have a completed length of 22'-5". The letters stand at 2'-4" in height.