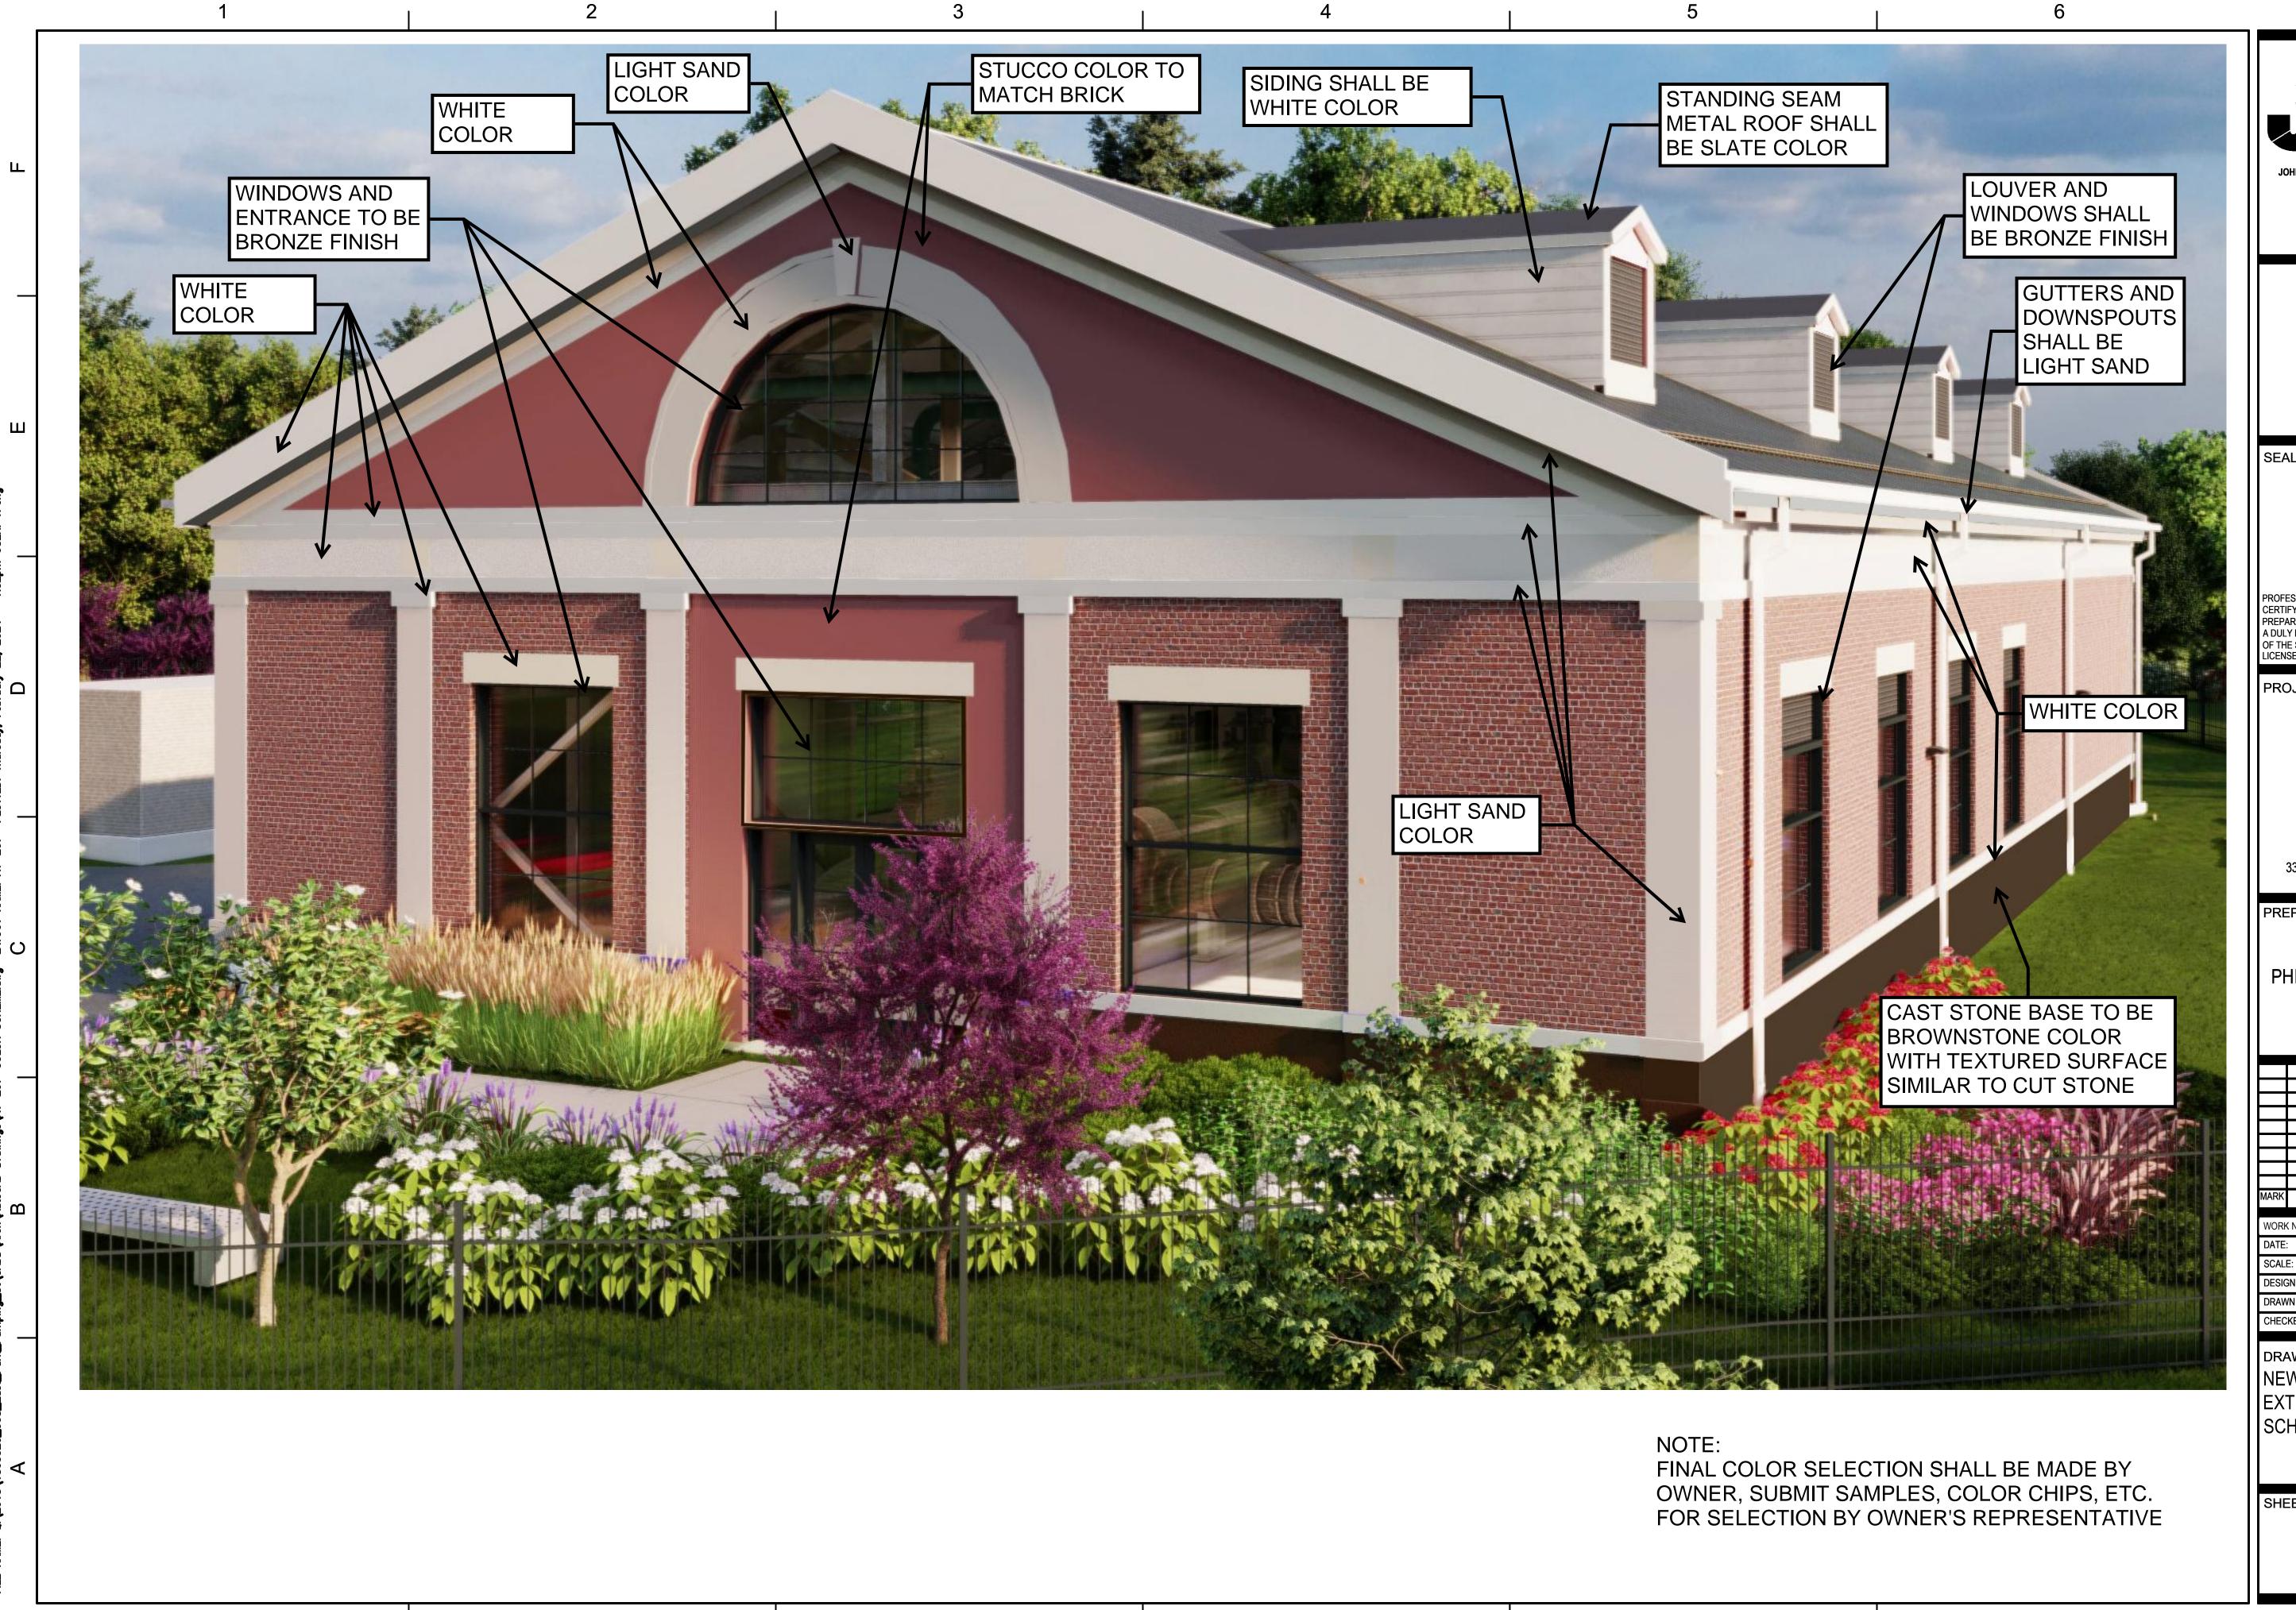

S S U

| <b>JOHNSON, MIRMIRAN &amp; THOMPSON, INC.</b><br>1600 MARKET STREET<br>PHILADELPHIA, PA 19103<br>267.256.0300<br>WWW.JMT.COM                                                                                                | L |
|-----------------------------------------------------------------------------------------------------------------------------------------------------------------------------------------------------------------------------|---|
|                                                                                                                                                                                                                             | _ |
| SEAL:                                                                                                                                                                                                                       | ш |
|                                                                                                                                                                                                                             |   |
| PROFESSIONAL CERTIFICATION. I HEREBY<br>CERTIFY THAT THESE DOCUMENTS WERE<br>PREPARED OR APPROVED BY ME, AND THAT I AM<br>A DULY LICENSED ARCHITECT UNDER THE LAWS<br>OF THE STATE OF PENNSYLVANIA.<br>LICENSE #: EXP DATE: |   |
| PROJECT:<br>EAST PARK<br>BOOSTER<br>PUMPING<br>STATION                                                                                                                                                                      |   |
| 3301 WEST GIRARD AVENUE<br>PHILADELPHIA, PA 19130                                                                                                                                                                           |   |
| PREPARED FOR:<br>PHILADELPHIA WATER<br>DEPARTMENT<br>1101 MARKET STREET<br>PHILADELPHIA, PA 19107                                                                                                                           | U |
|                                                                                                                                                                                                                             |   |
| MARK DATE DESCRIPTION WORK NO.: 64084                                                                                                                                                                                       | Ш |
| DATE: 03-12-2024<br>SCALE: AS NOTED<br>DESIGNED BY: V. PENG<br>DRAWN BY: V. PENG<br>CHECKED BY: D. GENTILIN                                                                                                                 |   |
| DRAWING TITLE:<br>NEW PUMP STATION-<br>EXTERIOR COLOR<br>SCHEME                                                                                                                                                             | A |
| SHEET NUMBER:<br>A1-207                                                                                                                                                                                                     |   |