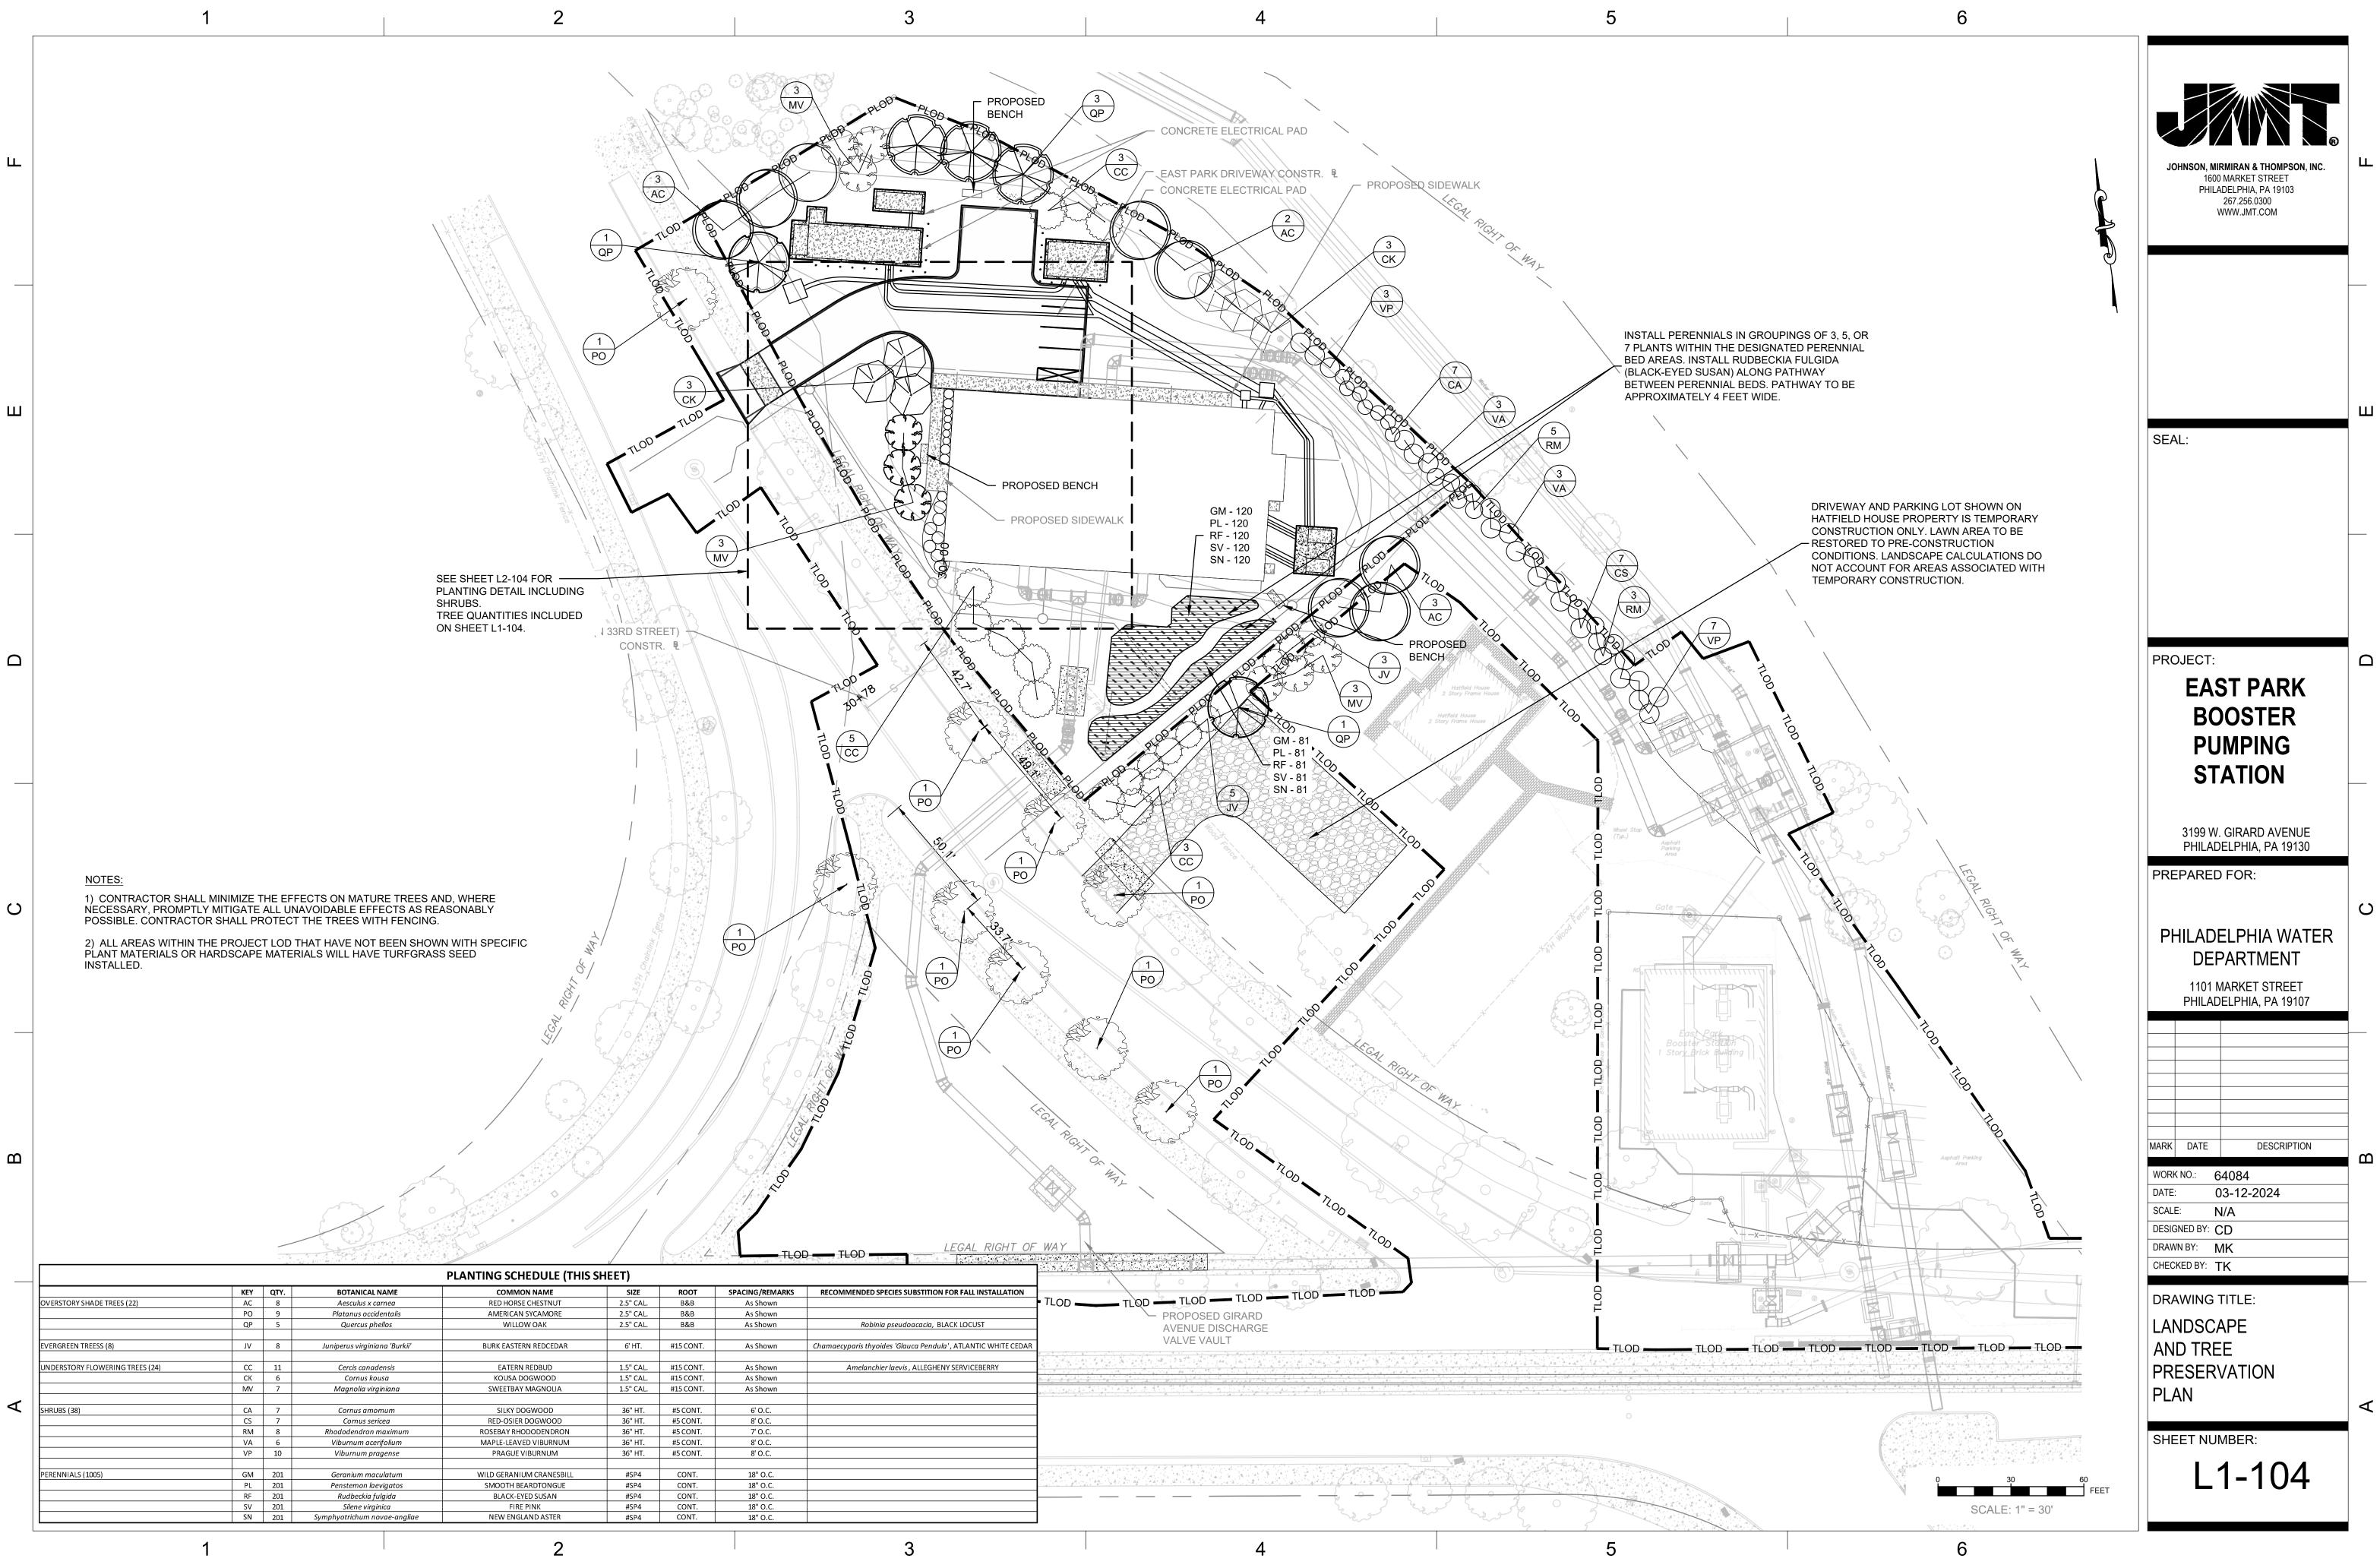

### Philadelphia Art Commission Submission

As requested, the revised landscape drawings showing proposed and tree removal are included in Attachment 2 for consideration. It should be noted that after coordination with Philadelphia Parks and Recreation and Philadelphia Water Department Green Stormwater Operations it has been determine that it would be impossible to comply with Code requirements according to the criteria contained in Section 9.4 of the Planning Commission regulations and a waiver will be requested with the appropriate mandatory in-lieu fee payment.

|                                 | KEY | QTY. | BOTANICAL NAME                      | COMMON NAME                 | SIZE      | ROOT      | SPACING/REMARKS | RECOMMENDED SPECIES SUBSTITION FOR FALL INSTALLATION        |
|---------------------------------|-----|------|-------------------------------------|-----------------------------|-----------|-----------|-----------------|-------------------------------------------------------------|
| OVERSTORY SHADE TREES (22)      | AC  | 8    | Aesculus x carnea                   | RED HORSE CHESTNUT          | 2.5" CAL. | B&B       | As Shown        |                                                             |
|                                 | PO  | 9    | Platanus occidentalis               | AMERICAN SYCAMORE           | 2.5" CAL. | B&B       | As Shown        |                                                             |
|                                 | QP  | 5    | Quercus phellos                     | WILLOW OAK                  | 2.5" CAL. | B&B       | As Shown        | Robinia pseudoacacia, BLACK LOCUST                          |
| EVERGREEN TREESS (8)            | VL  | 8    | Juniperus virginiana 'Burkii'       | BURK EASTERN REDCEDAR       | 6' HT.    | #15 CONT. | As Shown        | Chamaecyparis thyoides 'Glauca Pendula', ATLANTIC WHITE CED |
| UNDERSTORY FLOWERING TREES (24) | CC  | 11   | Cercis canadensis                   | EATERN REDBUD               | 1.5" CAL. | #15 CONT. | As Shown        | Amelanchier laevis , ALLEGHENY SERVICEBERRY                 |
|                                 | СК  | 6    | Cornus kousa                        | KOUSA DOGWOOD               | 1.5" CAL. | #15 CONT. | As Shown        |                                                             |
|                                 | MV  | 7    | Magnolia virginiana                 | SWEETBAY MAGNOLIA           | 1.5" CAL. | #15 CONT. | As Shown        |                                                             |
| SHRUBS (55)                     | AG  | 5    | Abelia x grandiflora 'Confetti'     | GLOSSY ABELIA               | 24" HT.   | #3 CONT   | 3' O.C.         |                                                             |
|                                 | CA  | 7    | Cornus amomum                       | SILKY DOGWOOD               | 36" HT.   | #5 CONT.  | 6' O.C.         |                                                             |
|                                 | CS  | 7    | Cornus sericea                      | RED-OSIER DOGWOOD           | 36" HT.   | #5 CONT.  | 8' O.C.         |                                                             |
|                                 | IVR | 5    | Ilex verticillata 'Red Sprite'      | RED SPRITE WINTERBERRY      | 24" HT.   | #5 CONT.  | 5' O.C., female |                                                             |
|                                 | IVJ | 2    | Ilex verticillata 'Jim Dandy'       | JIM DANDY WINTERBERRY HOLLY | 24" HT.   | #5 CONT.  | 5' O.C., male   |                                                             |
|                                 | HL  | 5    | Juniperus horizontalis 'Bar Harbor' | CREEPING JUNIPER            | 2' SPREAD | #3 CONT.  | 4' O.C.         |                                                             |
|                                 | RM  | 8    | Rhododendron maximum                | ROSEBAY RHODODENDRON        | 36" HT.   | #5 CONT.  | 7' O.C.         |                                                             |
|                                 | VA  | 6    | Viburnum acerifolium                | MAPLE-LEAVED VIBURNUM       | 36" HT.   | #5 CONT.  | 8' O.C.         |                                                             |
|                                 | VP  | 10   | Viburnum pragense                   | PRAGUE VIBURNUM             | 36" HT.   | #5 CONT.  | 8' O.C.         |                                                             |
| PERENNIALS (1005)               | GM  | 201  | Geranium maculatum                  | WILD GERANIUM CRANESBILL    | #SP4      | CONT.     | 18" O.C.        |                                                             |
|                                 | PL  | 201  | Penstemon laevigatos                | SMOOTH BEARDTONGUE          | #SP4      | CONT.     | 18" O.C.        |                                                             |
|                                 | RF  | 201  | Rudbeckia fulgida                   | BLACK-EYED SUSAN            | #SP4      | CONT.     | 18" O.C.        |                                                             |
|                                 | SV  | 201  | Silene virginica                    | FIRE PINK                   | #SP4      | CONT.     | 18" O.C.        |                                                             |
|                                 | SN  | 201  | Symphyotrichum novae-angliae        | NEW ENGLAND ASTER           | #SP4      | CONT.     | 18" O.C.        |                                                             |