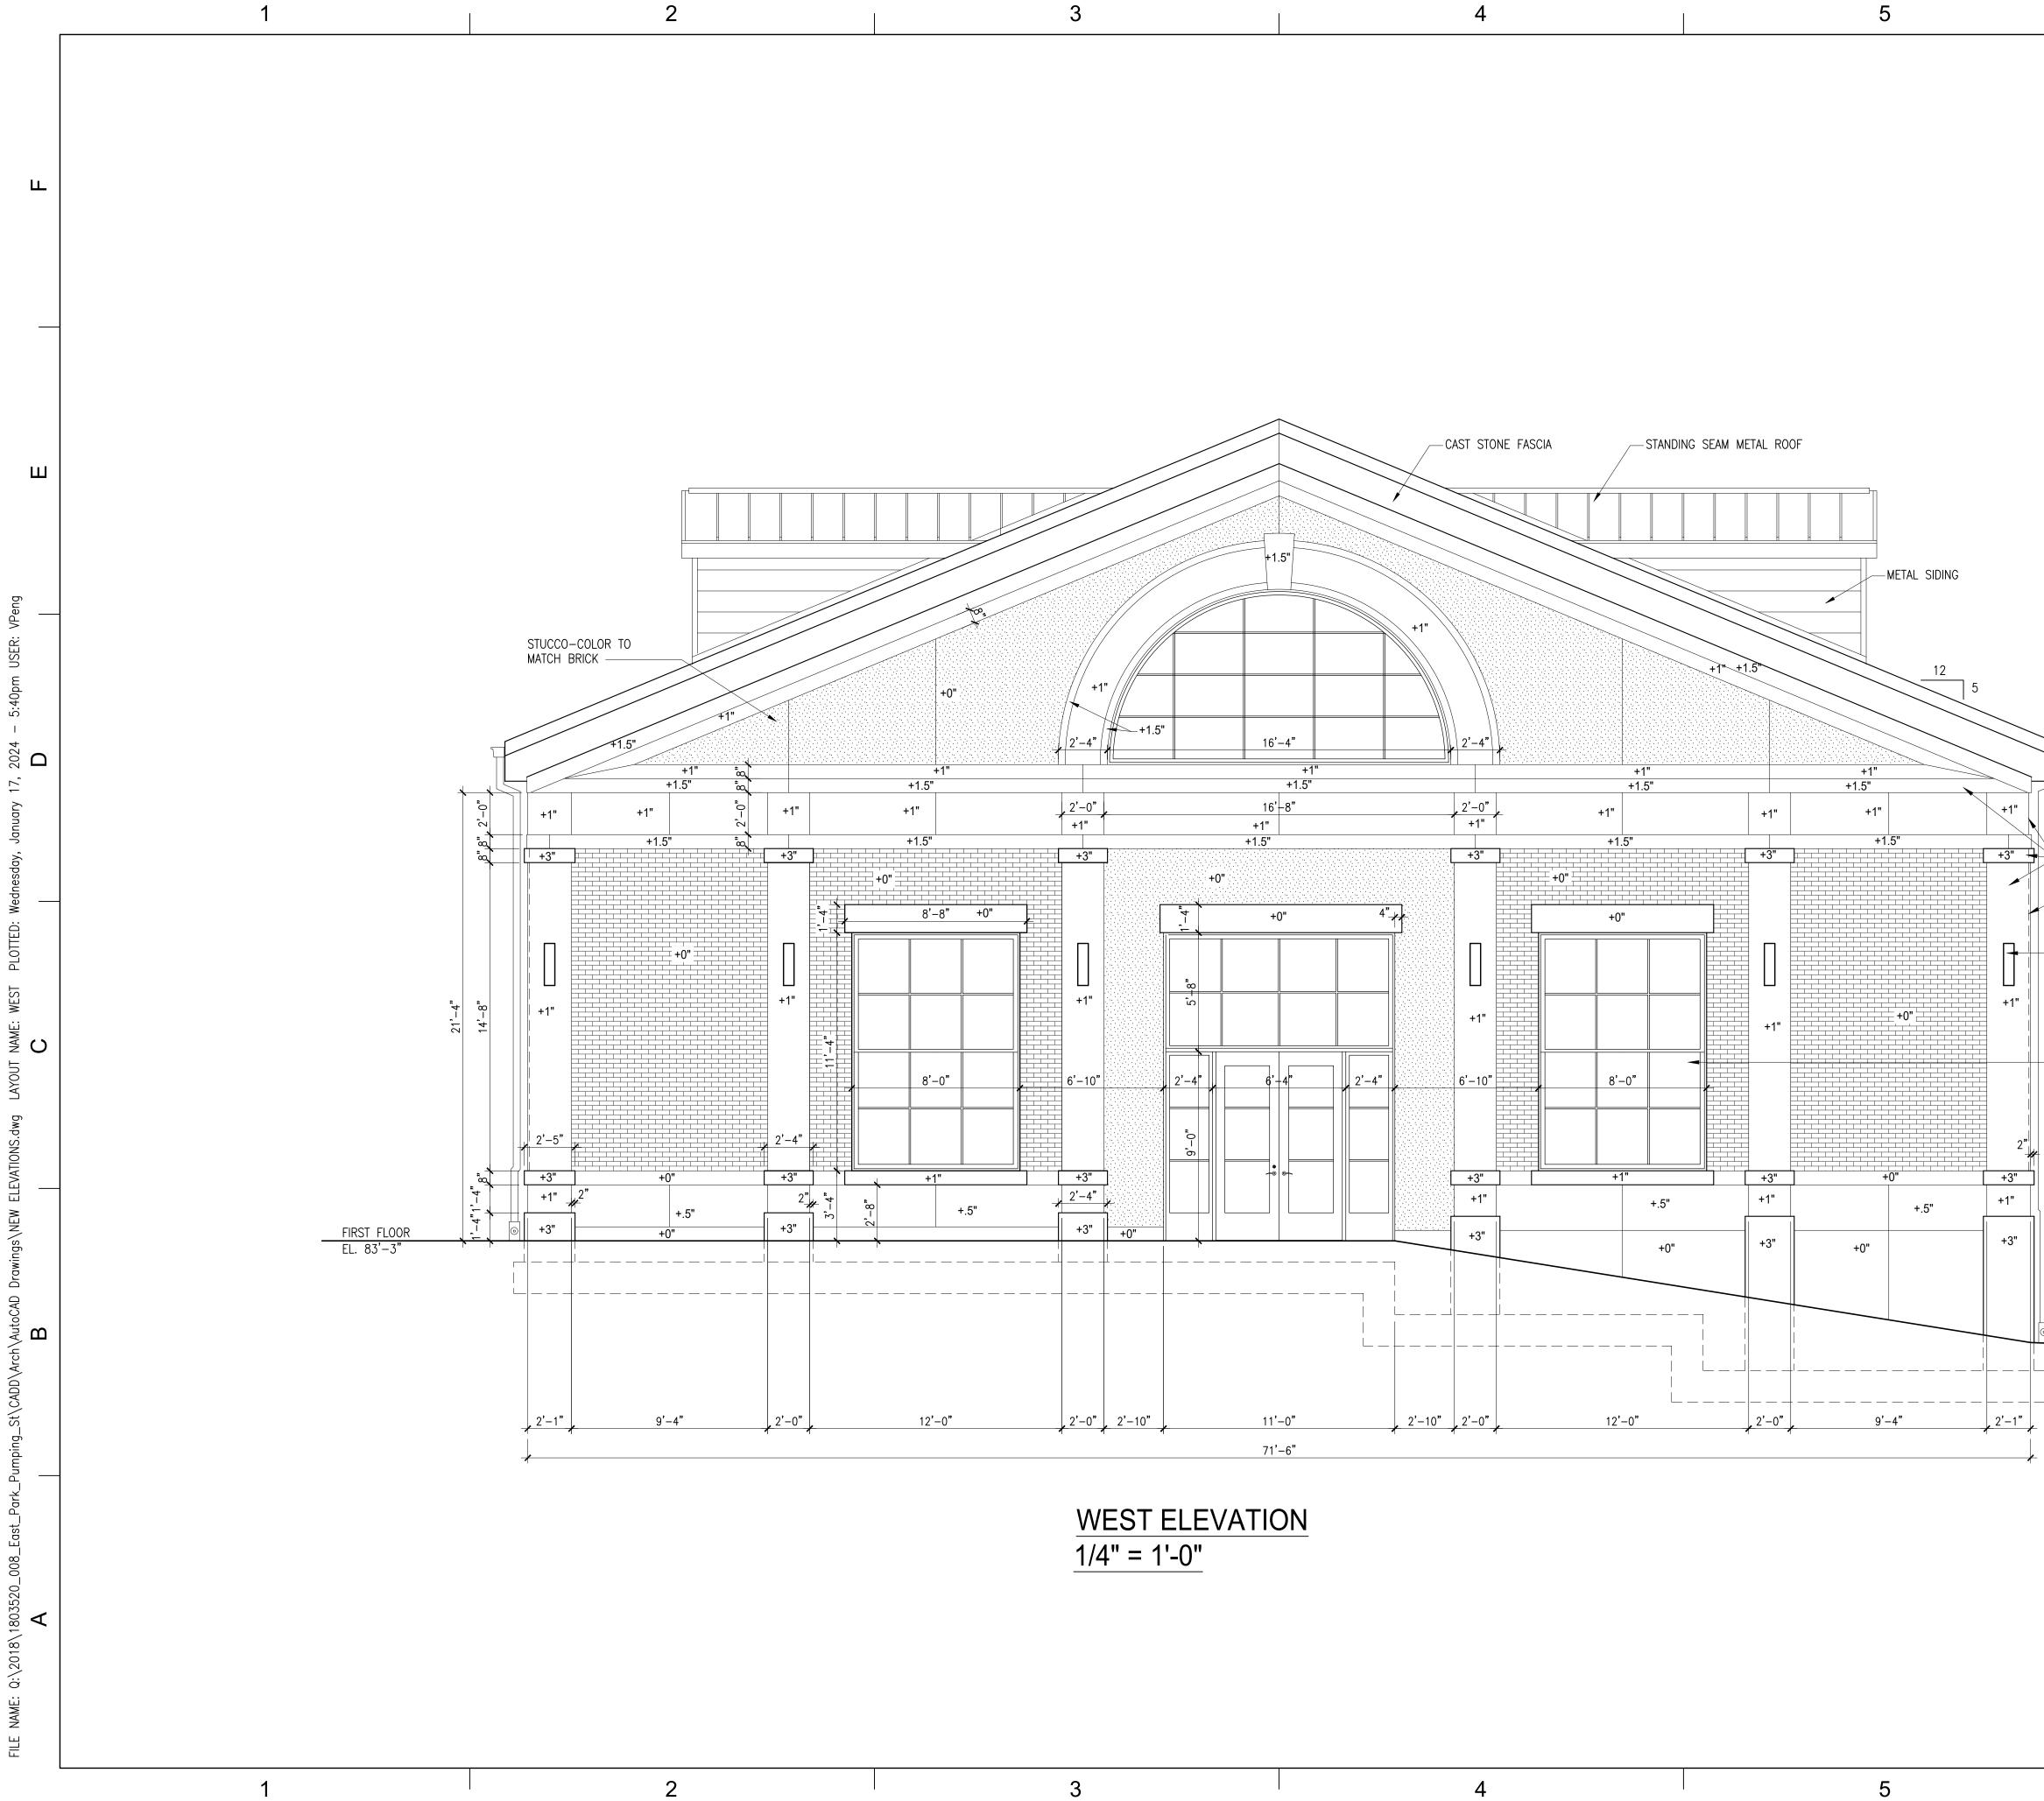

|                                                                                    | JOHNSON, MIRMIRAN & THOMPSON, INC.<br>1600 MARKET STREET<br>PHILADELPHIA, PA 19103<br>267.256.0300<br>WWW.JMT.COM                                                                                                                                                                              | Ŧ        |
|------------------------------------------------------------------------------------|------------------------------------------------------------------------------------------------------------------------------------------------------------------------------------------------------------------------------------------------------------------------------------------------|----------|
|                                                                                    | SEAL:                                                                                                                                                                                                                                                                                          | -<br>    |
| ALL MATERIAL ARE CAST STONE<br>UNLESS OTHERWISE INDICATED<br>—FACE OF BRICK BEYOND | PROFESSIONAL CERTIFICATION. I HEREBY<br>CERTIFY THAT THESE DOCUMENTS WERE<br>PREPARED OR APPROVED BY ME, AND THAT I AM<br>A DULY LICENSED ARCHITECT UNDER THE LAWS<br>OF THE STATE OF PENNSYLVANIA.<br>LICENSE #: EXP DATE:<br>PROJECT:<br><b>EAST PARK<br/>BOOSTER<br/>PUMPING</b><br>STATION |          |
| – LIGHT FIXTURE 6 LOCATIONS (TYP.)                                                 | 3301 WEST GIRARD AVENUE<br>PHILADELPHIA, PA 19130                                                                                                                                                                                                                                              |          |
| - STEEL WINDOWS-SHADE OF<br>BRONZE                                                 | PREPARED FOR:<br>PHILADELPHIA WATER<br>DEPARTMENT<br>1101 MARKET STREET<br>PHILADELPHIA, PA 19107<br>BID<br>SUBMISSION                                                                                                                                                                         | -        |
|                                                                                    | MARK DATE DESCRIPTION<br>MARK DATE DESCRIPTION<br>PROJECT NO: 18-03520-008<br>DATE: 01-04-2024<br>SCALE:<br>DESIGNED BY:<br>DRAWN BY:<br>CHECKED BY:<br>DRAWING TITLE:                                                                                                                         | <b>-</b> |
| JAN.                                                                               | SHEET NUMBER:<br>17, 2024                                                                                                                                                                                                                                                                      | A        |