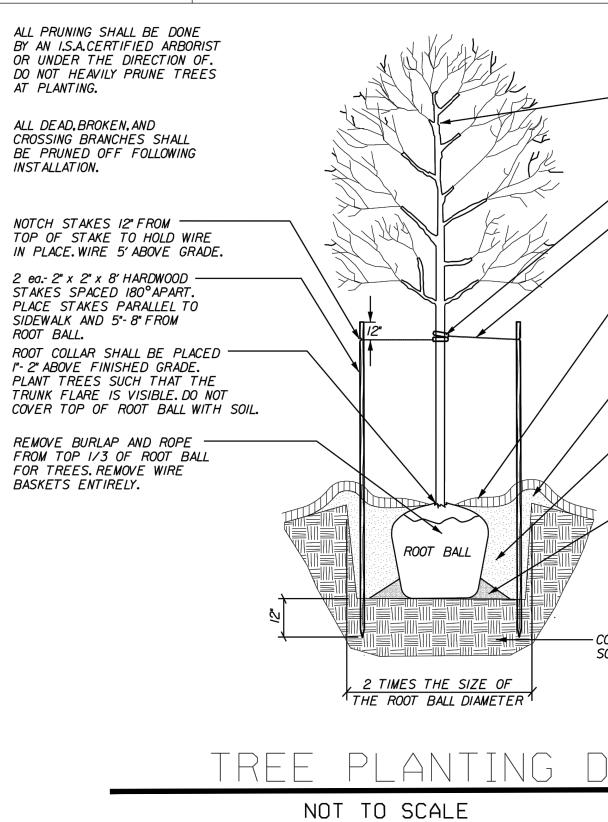

# PLANTING NOTES:

- 1. QUALITY AND SIZE OF PLANTS, SPREAD OF F BE IN ACCORDANCE WITH THE STANDARDS OF OF NURSERYMEN, "AMERICAN STANDARDS FOF
- 2. ALL PLANTINGS SHALL BE MONITORED FOR S NECESSARY FOR A PERIOD OF 2 GROWING S
- 3. CONTRACTOR SHALL BE RESPONSIBLE FOR AN MAKE MINOR ADJUSTMENTS IN SPACING AND/ CONTRACTOR TO VERIFY 'AS BUILT' LOCATIÓI
- 4. NO SUBSTITUTIONS SHALL BE MADE WITHOUT ARCHITECT. PLANT LOCATIONS MAY BE ALTER TOPOGRAPHY CHANGES ON-SITE.
- 5. FOR ALL TREES PLANTED IN AREAS COVERED AN "X" PATTERN SHALL CAREFULLY BE CUT MATTING IN AN AREA LARGE ENOUGH TO ALL MATTING PIT. AFTER INSTALLATION OF THE PL RE-STAPLED AROUND THE BASE OF THE PLA PLANT MATERIALS SHALL BE STABILIZED WITH MATTING OR MULCH.
- 6. ALL SHADE TREES SHALL BRANCH A MINIMUM TREES SHALL BE PLANTED AND STACKED IN DETAIL SHOWN.
- 7. PLANTING SOIL MIX: 2/3 EXISTING SOIL (EXC. PEAT HUMUS.
- 8. ALL PLANT PIT LOCATIONS SHALL BE EXCAVA INDICATED ON APPROPRIATE PLANTING DETAILS FROM PITS (NOT USABLE FOR PLANTING PUR PLANTING PITS SHALL BE BACKFILLED WITH P IN NOTE 7 ABOVE.
- 9. PLANT SPACING ARE SHOWN ON THE ON THE AREA NOTED. PLANTS SHALL BE INSTALLED A SHOWN ON PLANS. PLANT LOCATIONS SHOULD TREES TO REMAIN WITHIN THE WORK AREA.
- 10. ALL DISTURBED AREAS SHALL BE STABILIZED THE END OF EACH WORK DAY.

3

|                        | — DO NOT CUT CENTRAL LEADER OR<br>TERMINAL BUDS OF THE CROWN.                                                                                                                                    |                                |                                                                                       |        |
|------------------------|--------------------------------------------------------------------------------------------------------------------------------------------------------------------------------------------------|--------------------------------|---------------------------------------------------------------------------------------|--------|
| _                      |                                                                                                                                                                                                  |                                |                                                                                       |        |
| / /                    | - 2 EA DOUBLE STRANDS OF 14 GA.GALV.WIRE,<br>TWISTED (WITH RUBBER HOSES OR APPROVED EQUIVALENT)                                                                                                  | 1                              | , <b>MIRMIRAN &amp; THOMPSON, INC.</b><br>1600 MARKET STREET<br>HILADELPHIA, PA 19103 |        |
| / /                    |                                                                                                                                                                                                  |                                | 267.256.0300<br>WWW.JMT.COM                                                           |        |
| / _                    | - 4" MIN.SOIL BERM                                                                                                                                                                               |                                |                                                                                       |        |
|                        | — ALL SOIL SHALL BE EXCAVATED FROM<br>THE PIT,MIXED WITH APPROVED AMENDMENTS,<br>AND USED AS BACKFILL DURING INSTALLATION<br>OF TREE.ROOT BALL SHALL BE PLACED ON<br>TAMPED OR UNEXCAVATED SOIL. |                                |                                                                                       |        |
|                        |                                                                                                                                                                                                  |                                |                                                                                       | ш      |
|                        |                                                                                                                                                                                                  | SEAL:                          |                                                                                       |        |
| 0011010750 01          |                                                                                                                                                                                                  |                                |                                                                                       |        |
| SCARIFY TOP            | JBGRADE:CONTRACTOR TO<br>5" OF SOIL TO IMPROVE DRAINAGE.                                                                                                                                         |                                |                                                                                       |        |
|                        | ТІ                                                                                                                                                                                               |                                |                                                                                       |        |
| JEIA                   |                                                                                                                                                                                                  | PROJEC                         | T·                                                                                    |        |
|                        |                                                                                                                                                                                                  |                                |                                                                                       |        |
|                        |                                                                                                                                                                                                  |                                | OOSTER                                                                                |        |
|                        |                                                                                                                                                                                                  | -                              | UMPING<br>TATION                                                                      |        |
|                        |                                                                                                                                                                                                  | 3199                           | W. GIRARD AVENUE                                                                      |        |
| F THE AM               | ND SIZE OF BALLS SHALL<br>ERICAN ASSOCIATION OF<br>RY STOCK."                                                                                                                                    | PHIL                           | ADELPHIA, PA 19130<br>ED FOR:                                                         |        |
|                        | AND REPLACED AS<br>Following installation.                                                                                                                                                       |                                |                                                                                       | с<br>С |
| OR LOCA                | GE TO UTILITIES AND MAY<br>TION OF PLANT MATERIALS.                                                                                                                                              |                                | DELPHIA WATER<br>EPARTMENT                                                            |        |
| THE APP                | ROVAL OF THE LANDSCAPE                                                                                                                                                                           | -                              | 1 MARKET STREET<br>ADELPHIA, PA 19107                                                 |        |
|                        | CORDANCE WITH SUBTLE                                                                                                                                                                             |                                |                                                                                       |        |
| IN THE M<br>.OW FOR [  | DIL STABILIZATION MATTING,<br>ATTING, LAYING BACK THE<br>EXCAVATION OF THE                                                                                                                       |                                |                                                                                       |        |
| ANT. ALL               | MATTING SHALL BE<br>AREAS NOT STABILIZED IN<br>ID SOIL STABILIZATION                                                                                                                             |                                |                                                                                       |        |
|                        | O" ABOVE GROUND LEVEL.                                                                                                                                                                           | WORK NO.:                      | 64084                                                                                 | Ш      |
|                        | NCE WITH THE PLANTING                                                                                                                                                                            | DATE:<br>SCALE:<br>DESIGNED BY | 03-12-2024<br>N/A                                                                     |        |
|                        | ROM PLANT PIT) AND 1/3                                                                                                                                                                           | DRAWN BY:<br>CHECKED BY:       | MK                                                                                    |        |
| S. ALL NA<br>RPOSES) S | DEPTH AND DIMENSIONS<br>ATIVE SOIL EXCAVATED<br>SHALL BE REMOVED.                                                                                                                                | DRAWIN                         | G TITLE:                                                                              |        |
|                        | L MIXTURE AS SPECIFIED                                                                                                                                                                           |                                | CAPE AND TREE<br>RVATION                                                              |        |
| ACCORDING              | S THEY PERTAIN TO THE<br>G TO THE PLANTING ZONES<br>TERFERE WITH EXISTING                                                                                                                        | QUANT<br>DETAIL                | ITIES NOTES AND<br>S                                                                  | 4      |
| with the               | E SEED AND MULCH BY                                                                                                                                                                              | SHEET N                        | IUMBER:                                                                               |        |
|                        |                                                                                                                                                                                                  | L                              | .3-104                                                                                |        |
|                        |                                                                                                                                                                                                  |                                |                                                                                       |        |