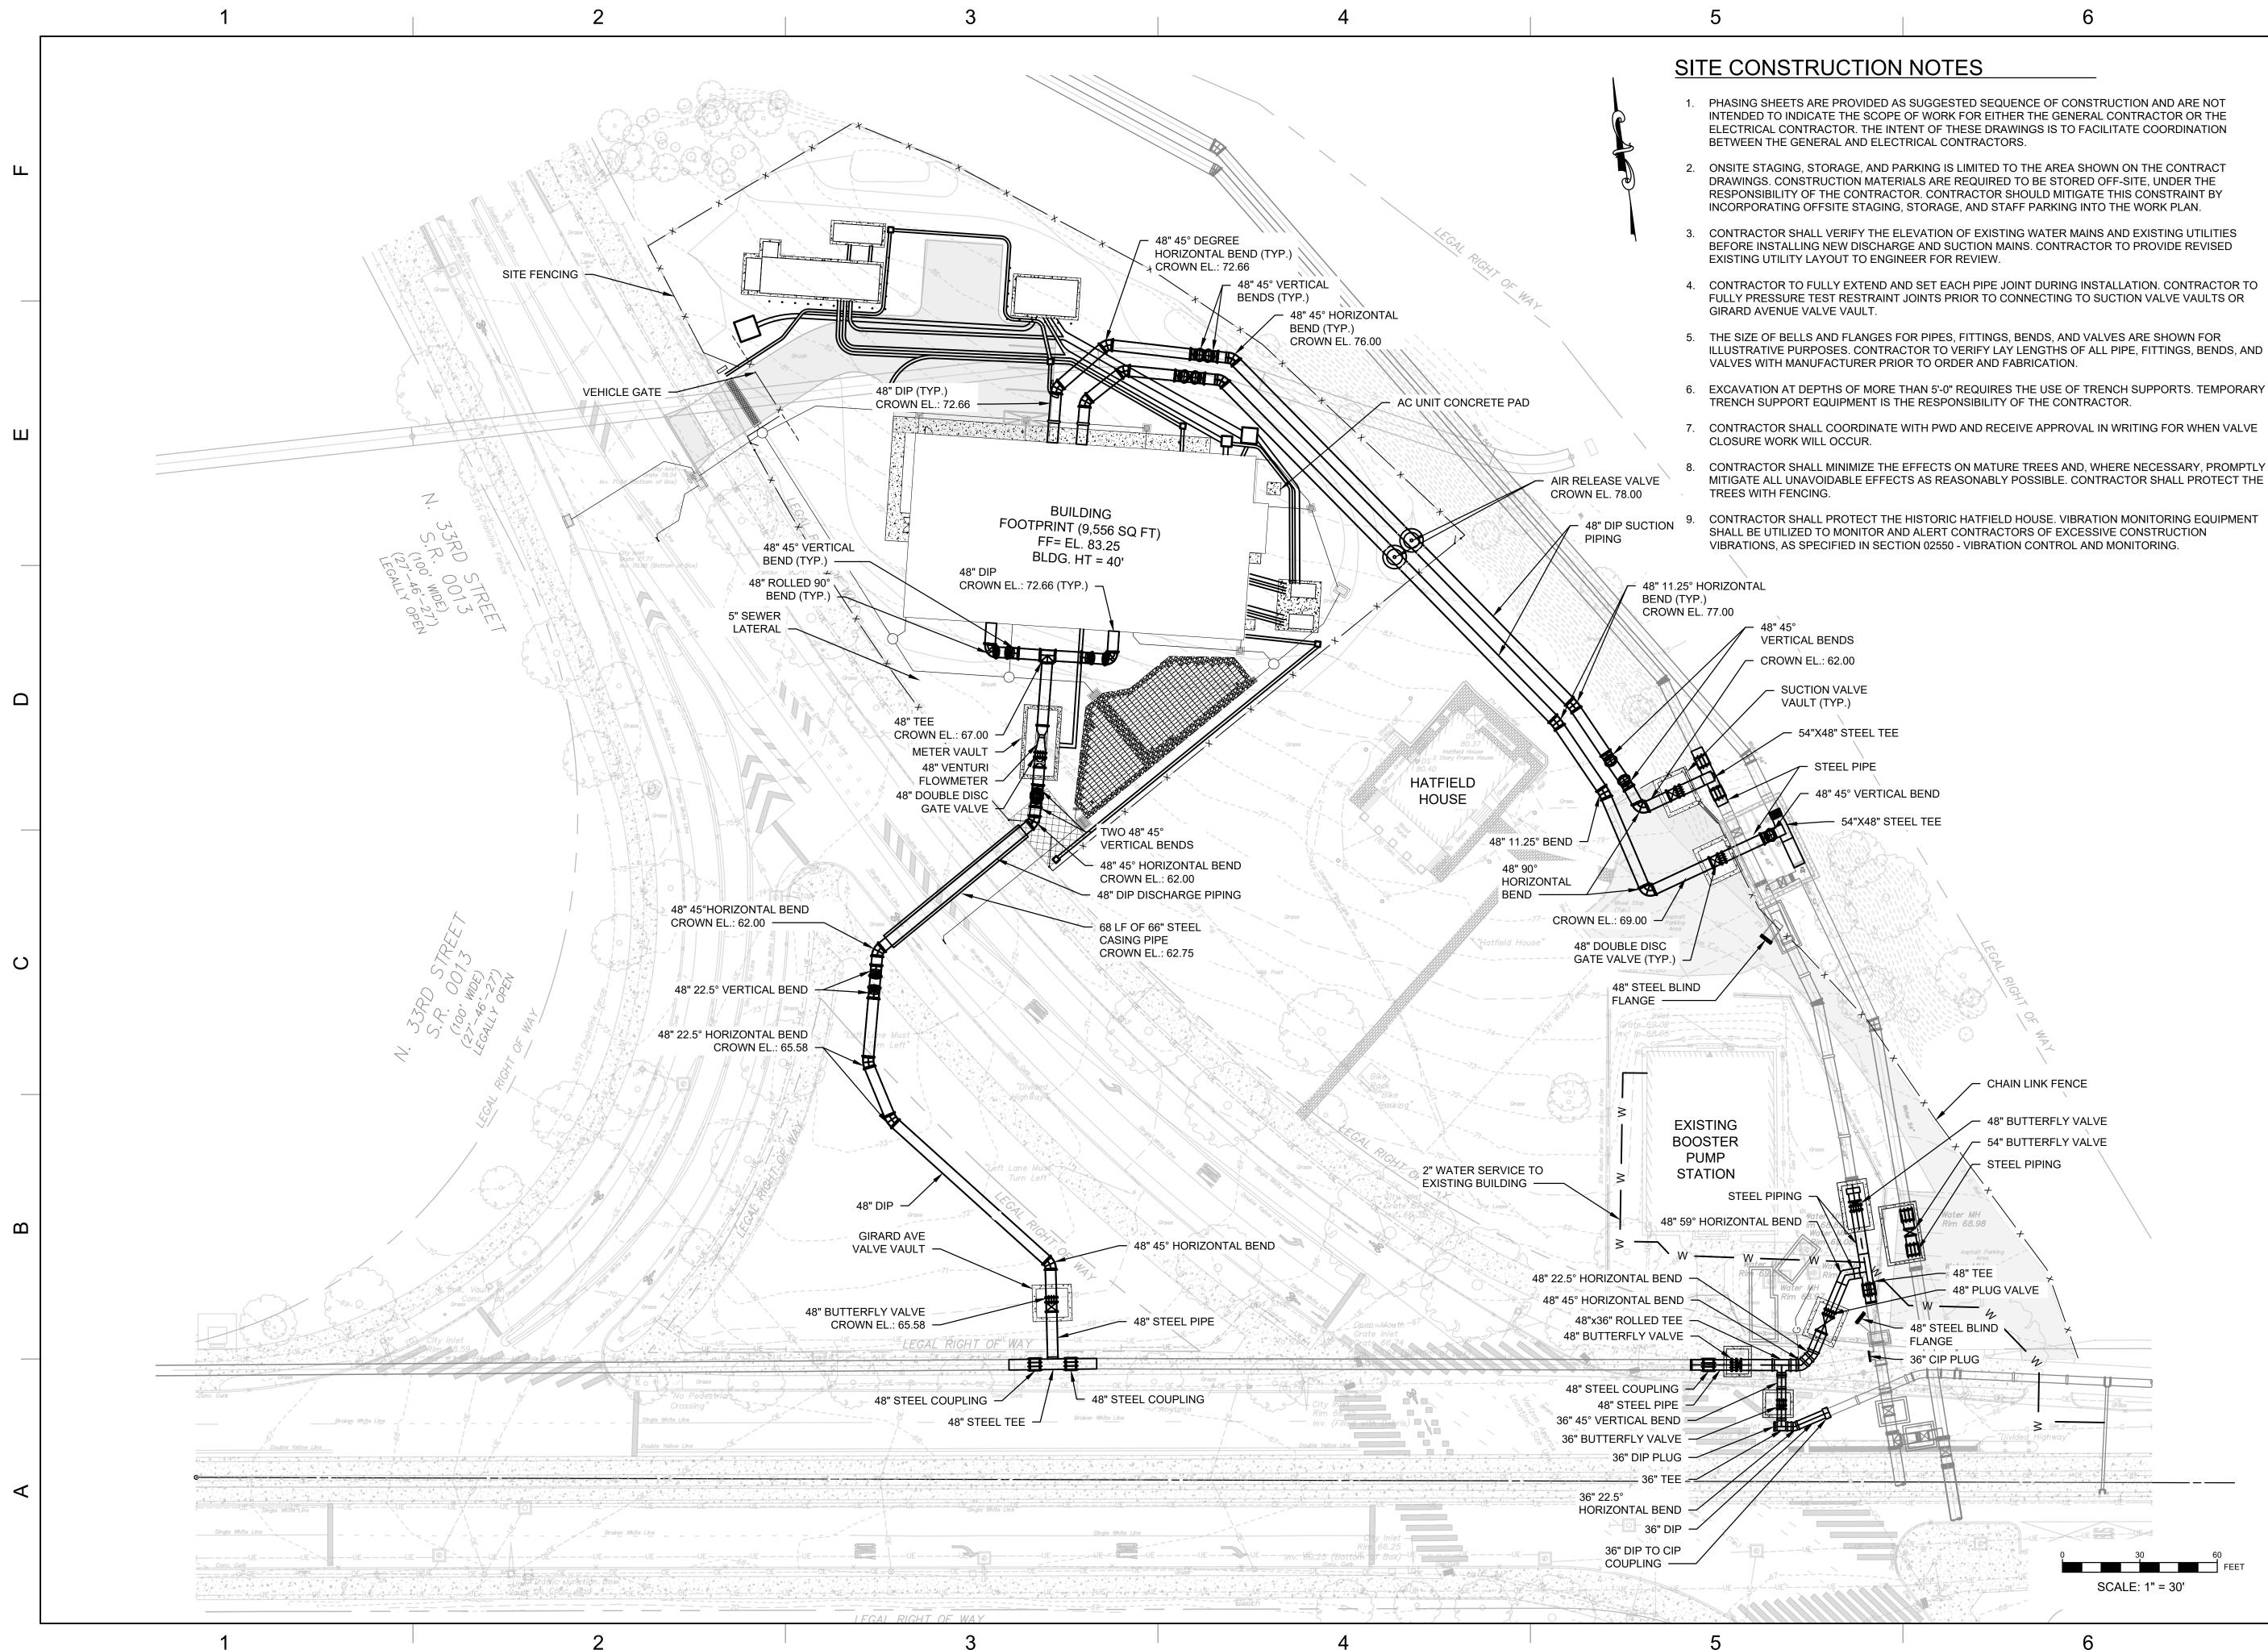

Attachment 3

| _ | - |   |   |   |   |
|---|---|---|---|---|---|
| t |   |   |   |   |   |
|   |   |   |   |   |   |
|   | E | E | E | Е | E |

| JOHNSON, MIRMIRAN & THOMPSON, INC.<br>1600 MARKET STREET<br>PHILADELPHIA, PA 19103<br>267.256.0300<br>WWW.JMT.COM                                    | Ц |
|------------------------------------------------------------------------------------------------------------------------------------------------------|---|
| SEAL:                                                                                                                                                | Ш |
| PROJECT:<br>EAST PARK<br>BOOSTER<br>PUMPING<br>STATION                                                                                               | D |
| 3199 W. GIRARD AVENUE<br>PHILADELPHIA, PA 19130<br>PREPARED FOR:<br>PHILADELPHIA WATER<br>DEPARTMENT<br>1101 MARKET STREET<br>PHILADELPHIA, PA 19107 | U |
| MARK DATE DESCRIPTION<br>WORK NO.: 64084<br>DATE: 03-12-2024<br>SCALE: 1" = 30'<br>DESIGNED BY: SLS<br>DRAWN BY: EEP<br>CHECKED BY: SM               | B |
| DRAWING TITLE:<br>FINAL CONDITIONS<br>SHEET NUMBER:<br>C1-109                                                                                        | A |