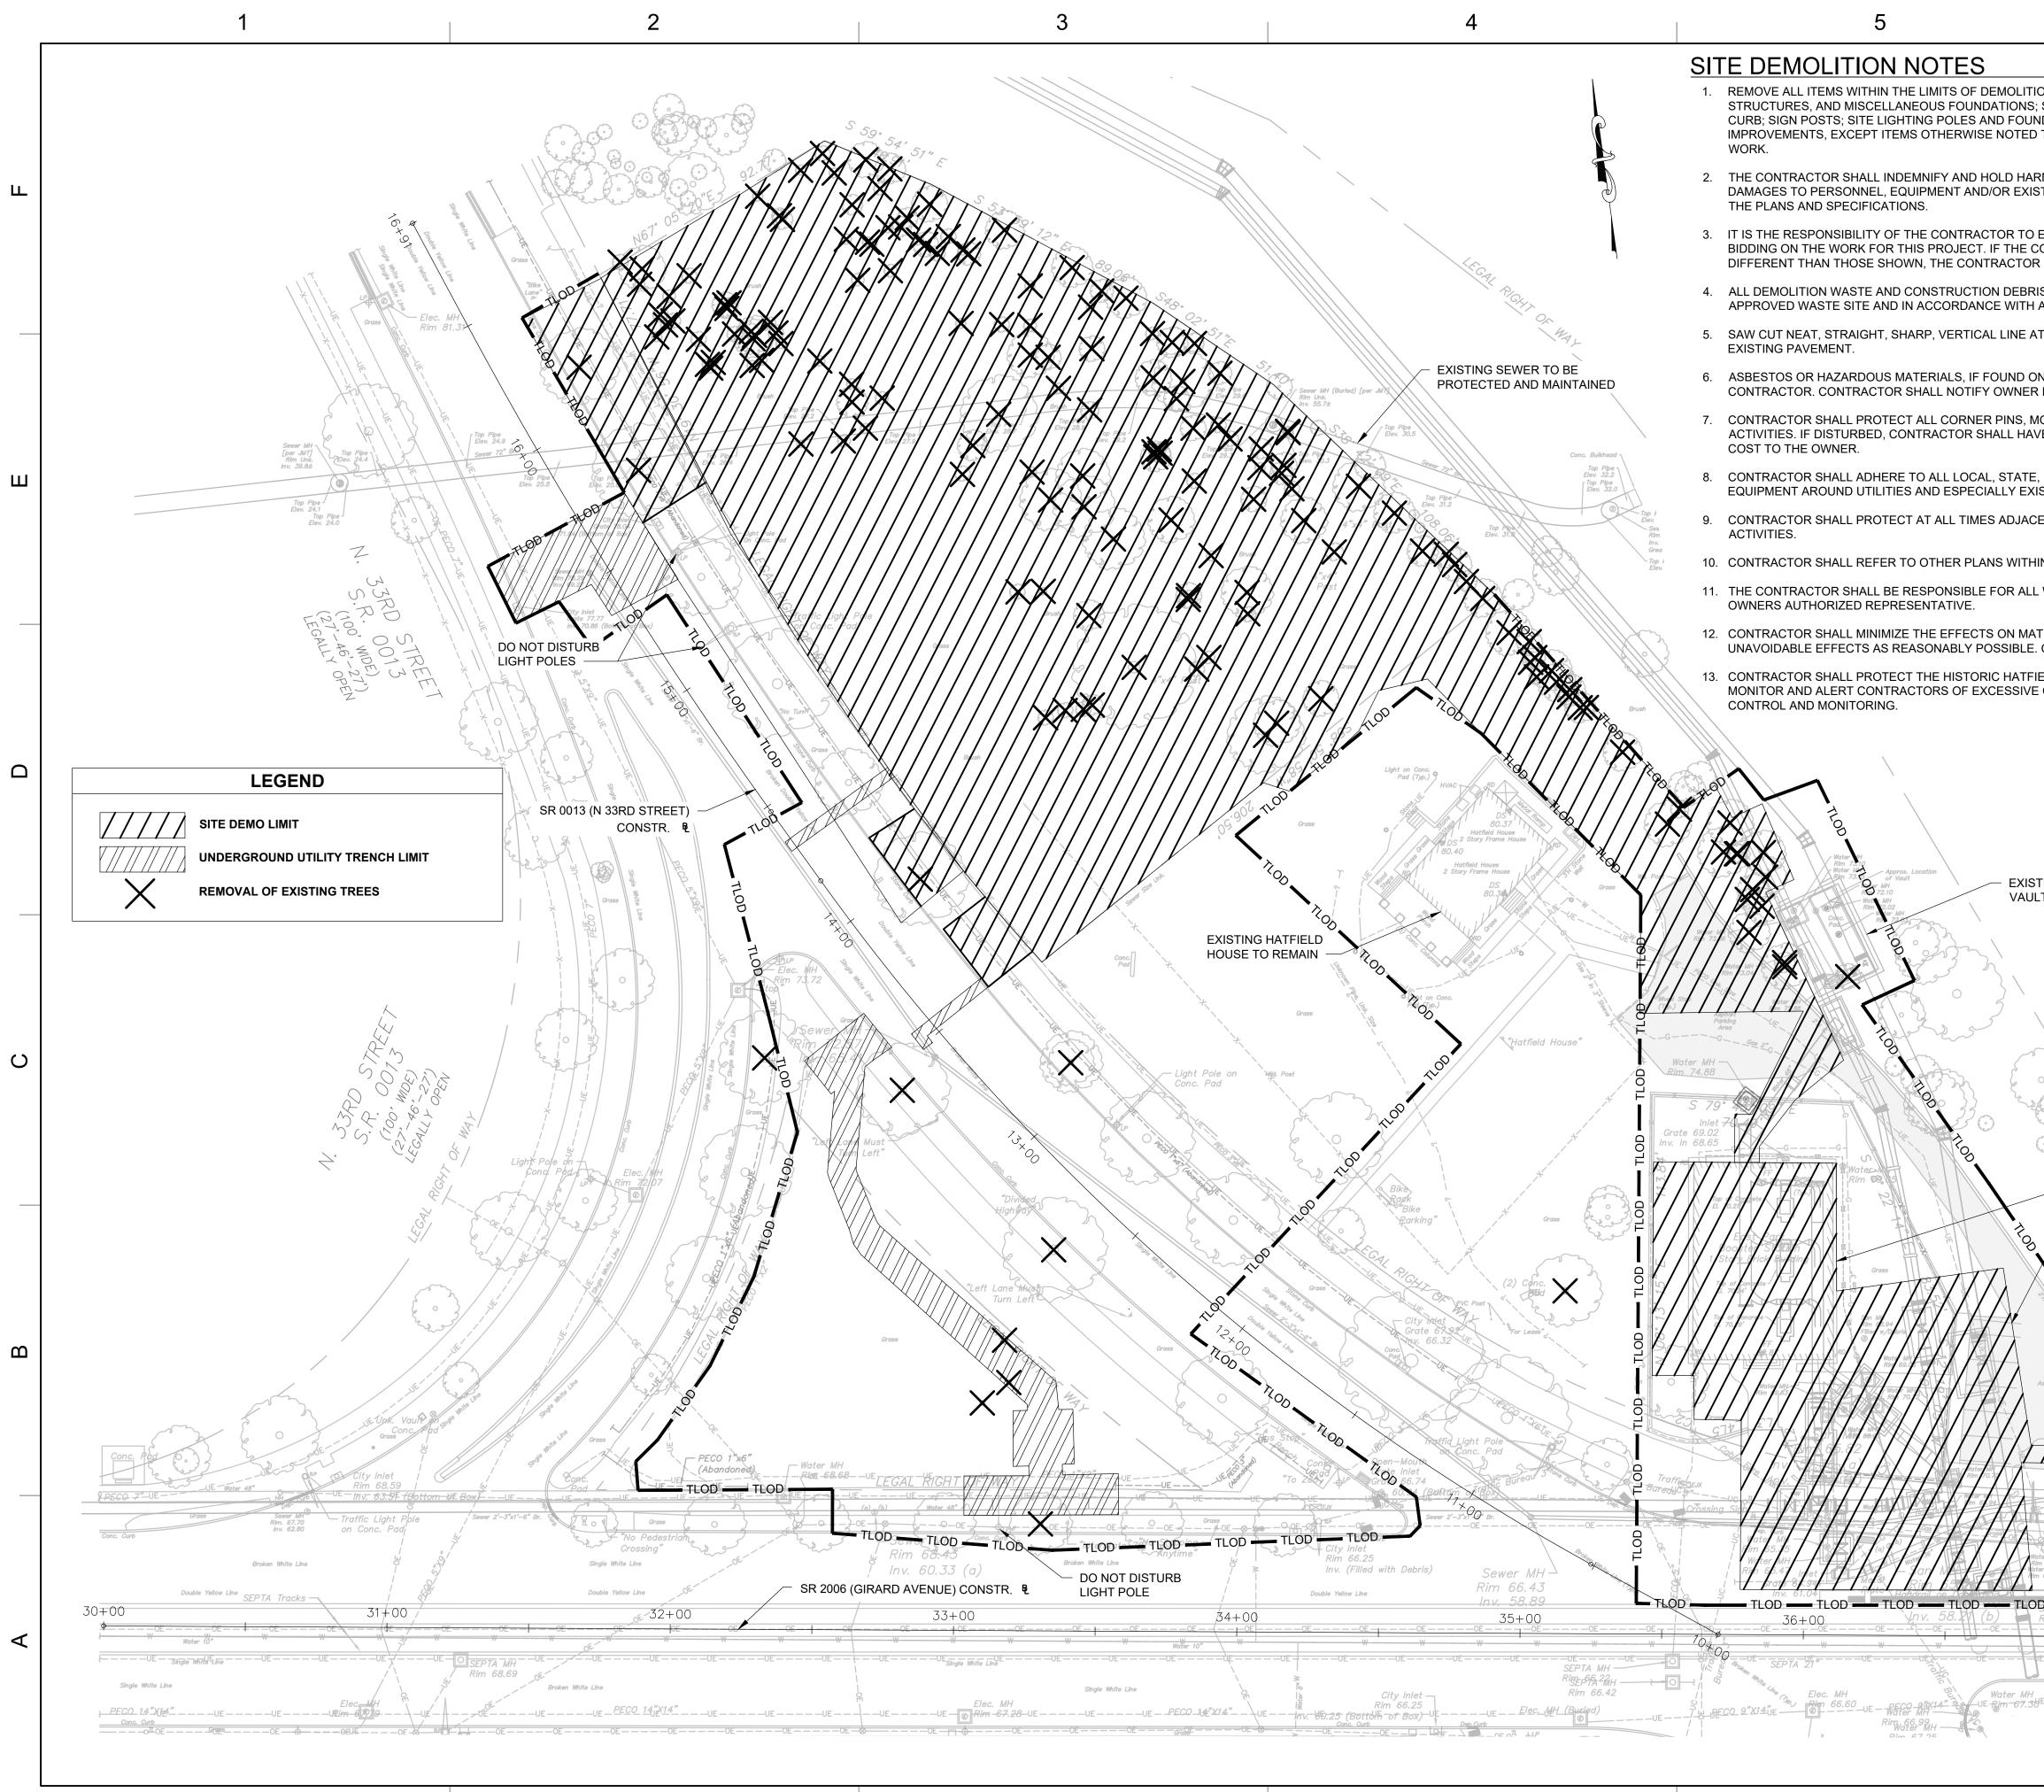

### Philadelphia Art Commission Reviews

Concept Approval for the project was provided by the Philadelphia Art Commission at the November 9, 2022 meeting. The Commissioners requested a tree replacement plan, lighting plan and to consider additional architectural details on the building such as dormers or more windows, to give the building more character. The requested information was provided at the January 11, 2023 Philadelphia Art Commission meeting for final project approval. A continuance was granted at that meeting and the Commissioners requested the landscape plan including trees removed and replaced on the site be resubmitted. See Attachment 1 for the Philadelphia Art Commission Decision Form from the January 11, 2023 meeting.

### Philadelphia Art Commission Submission

As requested, the revised landscape drawings showing proposed and tree removal are included in Attachment 2 for consideration. It should be noted that after coordination with Philadelphia Parks and Recreation and Philadelphia Water Department Green Stormwater Operations it has been determine that it would be impossible to comply with Code requirements according to the criteria contained in Section 9.4 of the Planning Commission regulations and a waiver will be requested with the appropriate mandatory in-lieu fee payment.

Attachment 2

| L  |
|----|
| LL |
|    |
|    |
|    |
|    |
|    |
|    |
| ш  |
|    |
|    |
|    |
|    |
|    |
| S  |
| В  |
| A  |
|    |

|    |       |         | 1 |            |               | 2                                                             |               |                                                  | 3                      |                      |                                  |
|----|-------|---------|---|------------|---------------|---------------------------------------------------------------|---------------|--------------------------------------------------|------------------------|----------------------|----------------------------------|
| ш. |       |         |   |            |               |                                                               |               |                                                  |                        |                      |                                  |
| ш  |       |         |   |            |               |                                                               |               |                                                  |                        |                      |                                  |
|    |       |         |   |            |               |                                                               |               |                                                  |                        |                      |                                  |
| D  |       |         |   |            |               |                                                               |               |                                                  |                        |                      |                                  |
|    |       |         |   |            |               |                                                               |               |                                                  |                        | TLOD                 | TLOD                             |
| U  |       |         |   |            |               |                                                               |               |                                                  |                        |                      | TLOD TLOD TLOD                   |
|    |       |         |   |            |               |                                                               |               |                                                  |                        |                      |                                  |
| В  |       |         |   |            |               |                                                               |               |                                                  |                        |                      |                                  |
|    |       |         |   |            |               |                                                               |               |                                                  |                        |                      |                                  |
|    |       |         |   |            |               |                                                               |               |                                                  |                        |                      |                                  |
| 4  |       |         |   |            |               | PLANTING SCH                                                  | EDULE (THIS S |                                                  |                        |                      |                                  |
|    | SHRUE | 3S (17) |   | KEY<br>AG  | <b>QTY.</b> 5 | BOTANICAL NAME<br>Abelia x grandiflora 'Confet                | ti'           | GLOSSY ABELIA                                    | <b>SIZE</b><br>24" HT. | ROOT<br>#3 CONT.     | SPACING/REMARKS<br>3' O.C.       |
|    |       |         |   | IVR<br>IVJ | 5 2           | Ilex verticillata 'Red Sprite<br>Ilex verticillata 'Jim Dandy | ,             | RED SPRITE WINTERBERRY<br>1 DANDY WINTERBERRY HO | 24" HT.                | #5 CONT.<br>#5 CONT. | 5' O.C., female<br>5' O.C., male |
|    |       |         |   | JH         | 5             | Juniperus horizontalis 'Bar Ha                                |               | CREEPING JUNIPER                                 | 2' SPREAD              |                      | 4' O.C.                          |
|    |       |         |   |            |               |                                                               |               |                                                  |                        |                      |                                  |