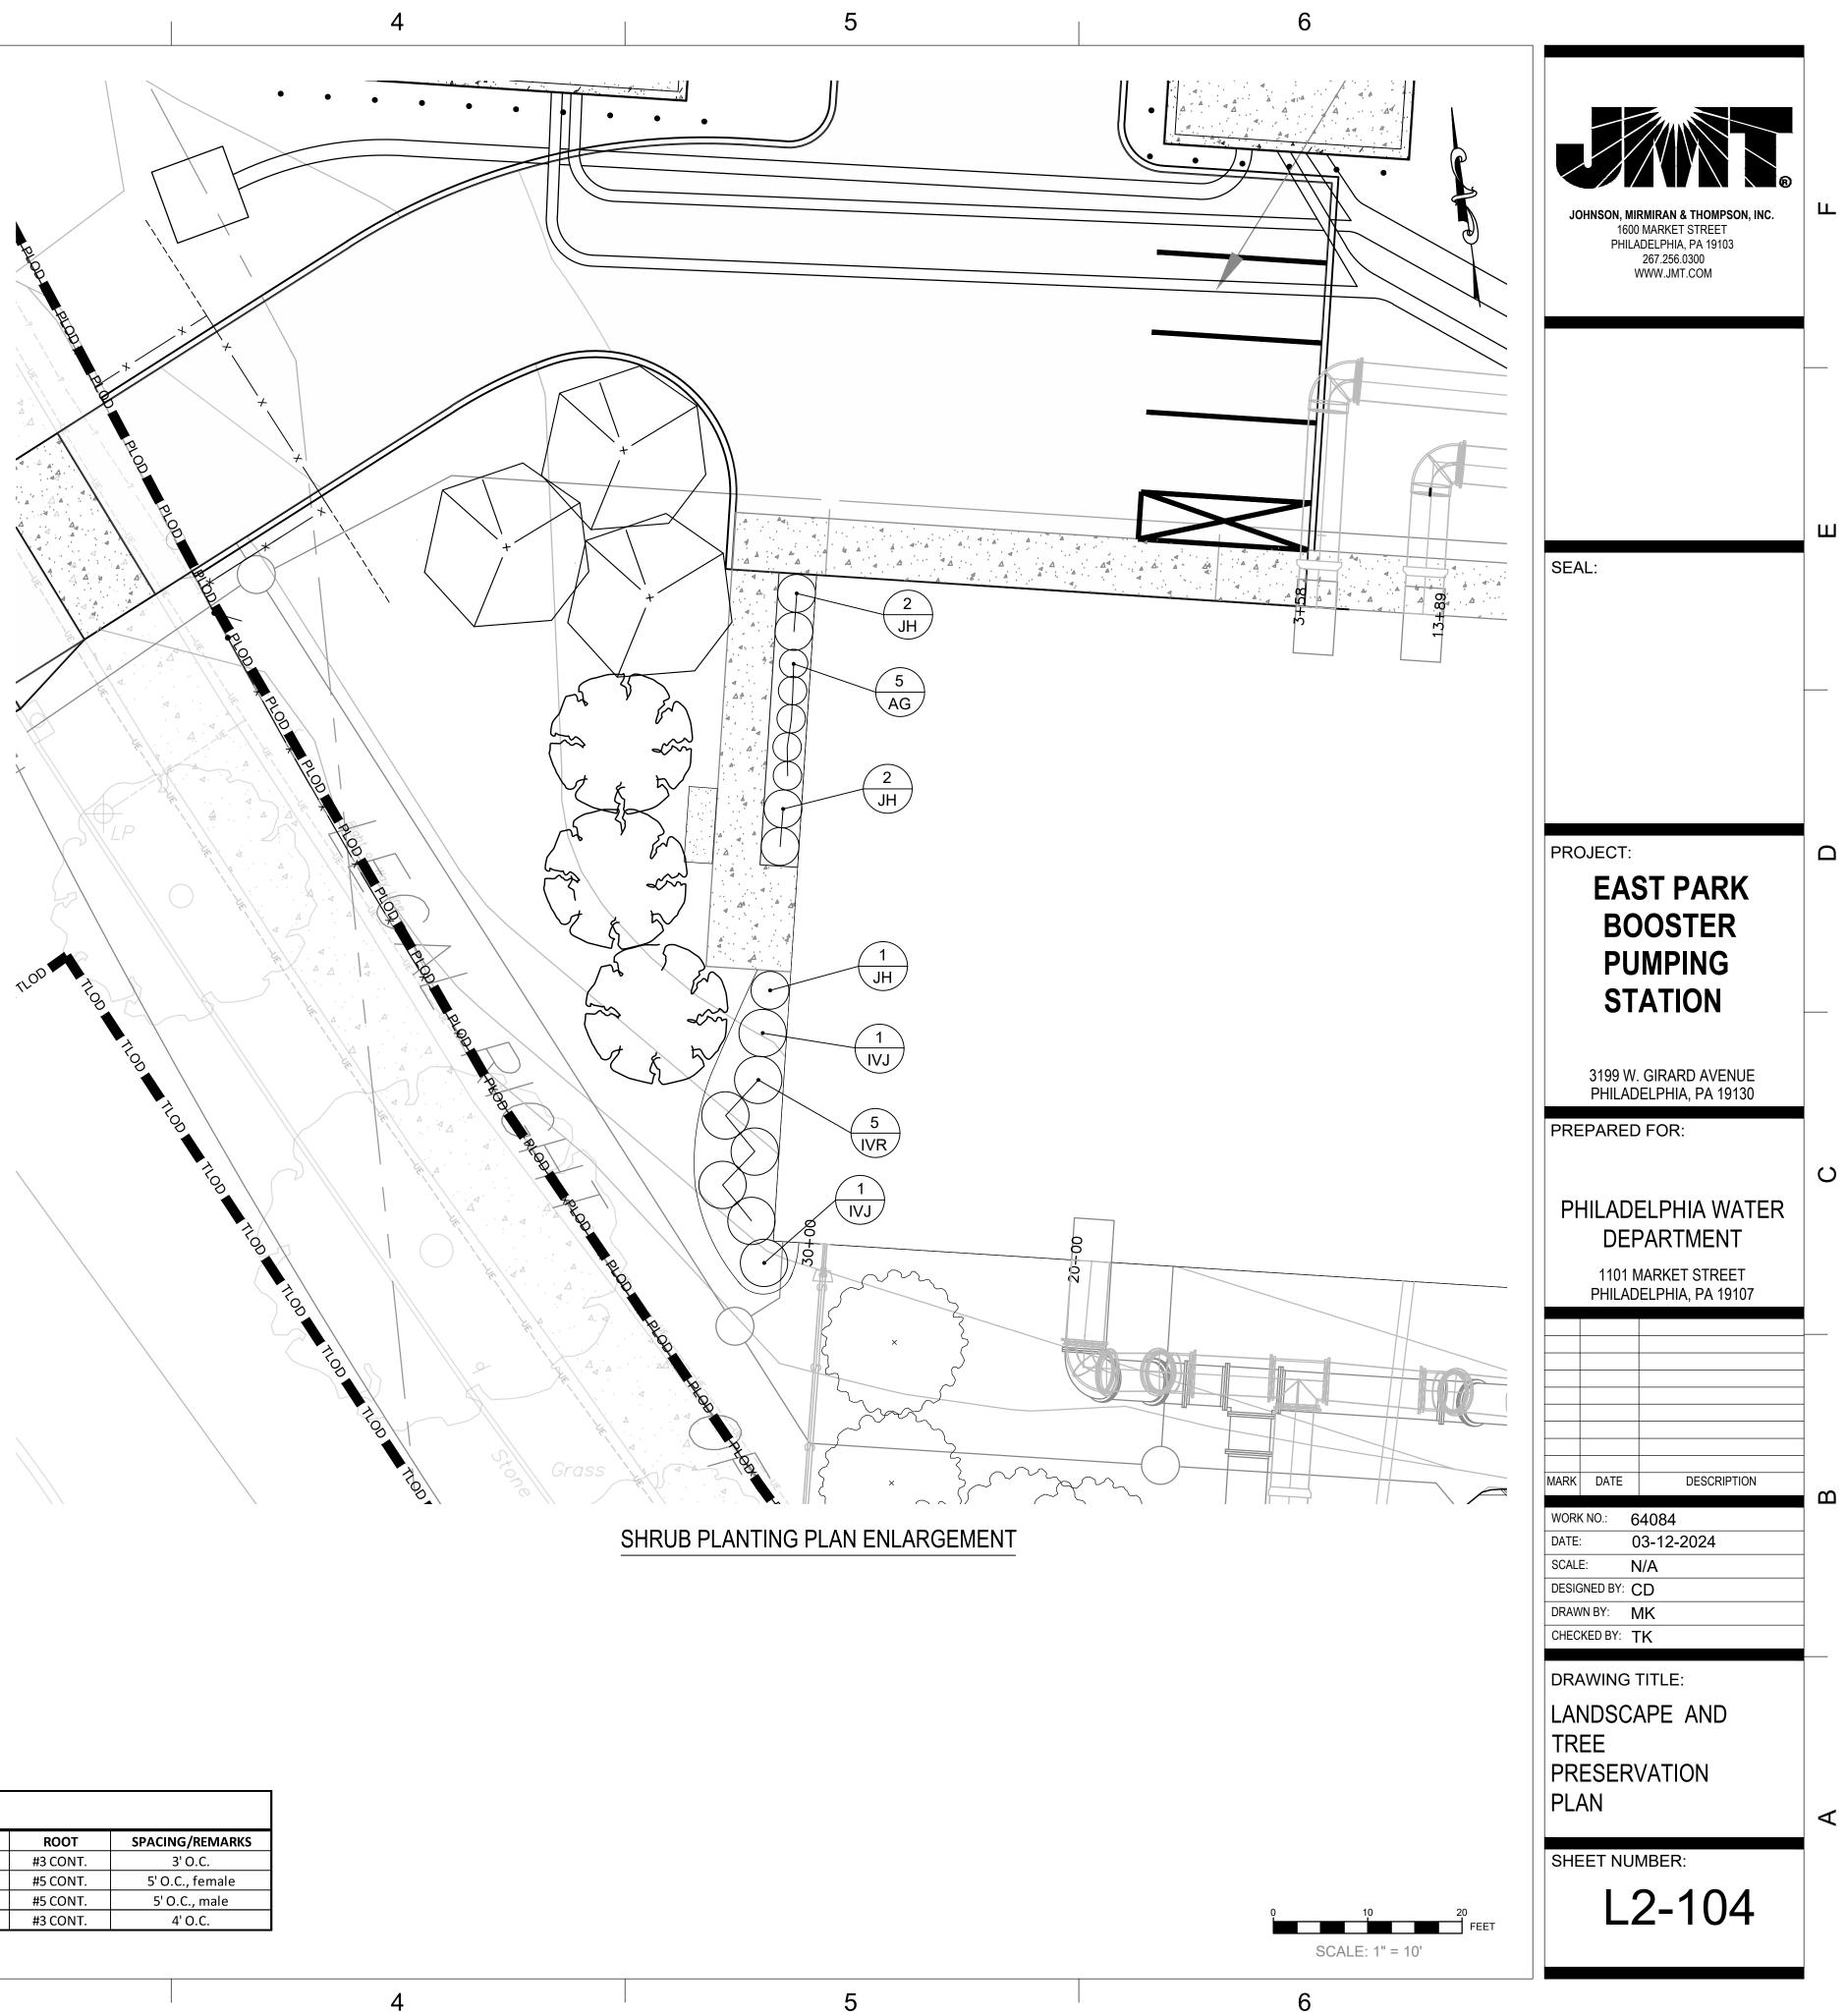

### Philadelphia Art Commission Submission

As requested, the revised landscape drawings showing proposed and tree removal are included in Attachment 2 for consideration. It should be noted that after coordination with Philadelphia Parks and Recreation and Philadelphia Water Department Green Stormwater Operations it has been determine that it would be impossible to comply with Code requirements according to the criteria contained in Section 9.4 of the Planning Commission regulations and a waiver will be requested with the appropriate mandatory in-lieu fee payment.

|                                 | KEY | QTY. | BOTANICAL NAME                      | COMMON NAME                 | SIZE      | ROOT      | SPACING/REMARKS | RECOMMENDED SPECIES SUBSTITION FOR FALL INSTALLATION        |
|---------------------------------|-----|------|-------------------------------------|-----------------------------|-----------|-----------|-----------------|-------------------------------------------------------------|
| OVERSTORY SHADE TREES (22)      | AC  | 8    | Aesculus x carnea                   | RED HORSE CHESTNUT          | 2.5" CAL. | B&B       | As Shown        |                                                             |
|                                 | PO  | 9    | Platanus occidentalis               | AMERICAN SYCAMORE           | 2.5" CAL. | B&B       | As Shown        |                                                             |
|                                 | QP  | 5    | Quercus phellos                     | WILLOW OAK                  | 2.5" CAL. | B&B       | As Shown        | Robinia pseudoacacia, BLACK LOCUST                          |
| EVERGREEN TREESS (8)            | VL  | 8    | Juniperus virginiana 'Burkii'       | BURK EASTERN REDCEDAR       | 6' HT.    | #15 CONT. | As Shown        | Chamaecyparis thyoides 'Glauca Pendula', ATLANTIC WHITE CED |
| UNDERSTORY FLOWERING TREES (24) | CC  | 11   | Cercis canadensis                   | EATERN REDBUD               | 1.5" CAL. | #15 CONT. | As Shown        | Amelanchier laevis , ALLEGHENY SERVICEBERRY                 |
|                                 | СК  | 6    | Cornus kousa                        | KOUSA DOGWOOD               | 1.5" CAL. | #15 CONT. | As Shown        |                                                             |
|                                 | MV  | 7    | Magnolia virginiana                 | SWEETBAY MAGNOLIA           | 1.5" CAL. | #15 CONT. | As Shown        |                                                             |
| SHRUBS (55)                     | AG  | 5    | Abelia x grandiflora 'Confetti'     | GLOSSY ABELIA               | 24" HT.   | #3 CONT   | 3' O.C.         |                                                             |
|                                 | CA  | 7    | Cornus amomum                       | SILKY DOGWOOD               | 36" HT.   | #5 CONT.  | 6' O.C.         |                                                             |
|                                 | CS  | 7    | Cornus sericea                      | RED-OSIER DOGWOOD           | 36" HT.   | #5 CONT.  | 8' O.C.         |                                                             |
|                                 | IVR | 5    | Ilex verticillata 'Red Sprite'      | RED SPRITE WINTERBERRY      | 24" HT.   | #5 CONT.  | 5' O.C., female |                                                             |
|                                 | IVJ | 2    | Ilex verticillata 'Jim Dandy'       | JIM DANDY WINTERBERRY HOLLY | 24" HT.   | #5 CONT.  | 5' O.C., male   |                                                             |
|                                 | HL  | 5    | Juniperus horizontalis 'Bar Harbor' | CREEPING JUNIPER            | 2' SPREAD | #3 CONT.  | 4' O.C.         |                                                             |
|                                 | RM  | 8    | Rhododendron maximum                | ROSEBAY RHODODENDRON        | 36" HT.   | #5 CONT.  | 7' O.C.         |                                                             |
|                                 | VA  | 6    | Viburnum acerifolium                | MAPLE-LEAVED VIBURNUM       | 36" HT.   | #5 CONT.  | 8' O.C.         |                                                             |
|                                 | VP  | 10   | Viburnum pragense                   | PRAGUE VIBURNUM             | 36" HT.   | #5 CONT.  | 8' O.C.         |                                                             |
| PERENNIALS (1005)               | GM  | 201  | Geranium maculatum                  | WILD GERANIUM CRANESBILL    | #SP4      | CONT.     | 18" O.C.        |                                                             |
|                                 | PL  | 201  | Penstemon laevigatos                | SMOOTH BEARDTONGUE          | #SP4      | CONT.     | 18" O.C.        |                                                             |
|                                 | RF  | 201  | Rudbeckia fulgida                   | BLACK-EYED SUSAN            | #SP4      | CONT.     | 18" O.C.        |                                                             |
|                                 | SV  | 201  | Silene virginica                    | FIRE PINK                   | #SP4      | CONT.     | 18" O.C.        |                                                             |
|                                 | SN  | 201  | Symphyotrichum novae-angliae        | NEW ENGLAND ASTER           | #SP4      | CONT.     | 18" O.C.        |                                                             |