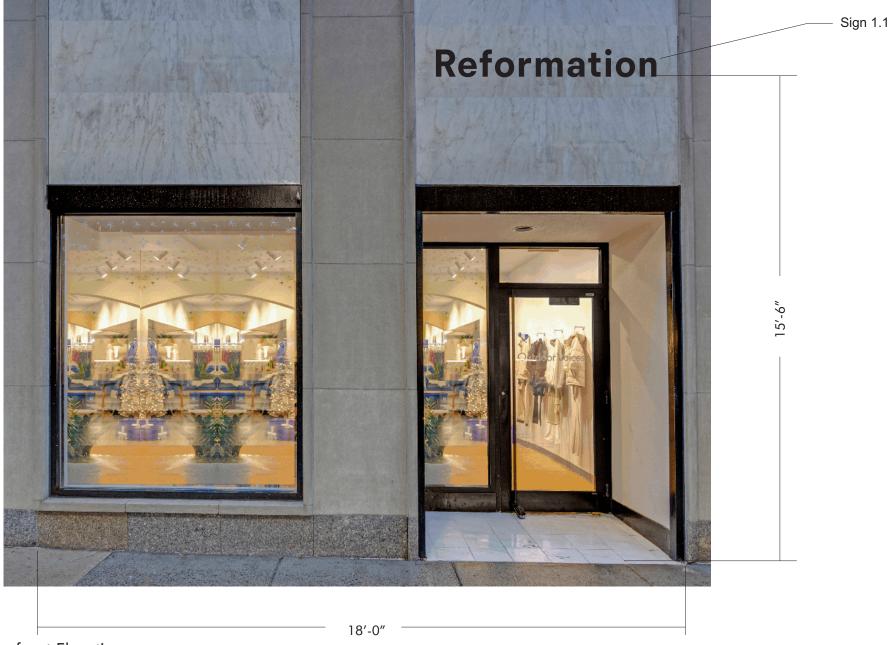

# $\frac{\text{Storefront Elevation}}{\text{Scale 3/8"} = 1'0"}$

| Project:<br>Reformaton Walnut St - Philadelphia<br>1723 Walnut Street<br>Philadelphia, PA 19103 | Client:<br>Reformation - Walnut St. Philadelphia<br>Filename:<br>23617 Reformation Walnut Philadelph<br>PA CAA ECV - | Revisions:    R2 CAA DI  03/25/2024    -R4 CAA DI  03/28/2024 | (h |
|-------------------------------------------------------------------------------------------------|----------------------------------------------------------------------------------------------------------------------|---------------------------------------------------------------|----|
|                                                                                                 | R4 CAA FCO's                                                                                                         |                                                               |    |

April 1, 2024

Philadelphia Art Commission 1515 Arch Street, 13th Floor Philadelphia, PA 19102

To Whom it May Concern:

Please review this package for a new non illuminated flat wall sign. They will be 1" flat cut black painted plex letters measuring 9" x 6'1  $\frac{1}{2}$ ".