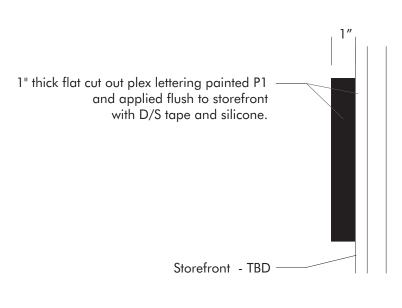

# Reformation

 $\frac{\text{Sign Detail}}{\text{Scale 1"} = 1'0"}$ 

 $\frac{\text{Section 1.1 Detail}}{\text{Scale 3''} = 1' 0''}$ 

P1 RAL 9005 Satin finish

| 1723 Walnut Street<br>Philadelphia, PA 19103 | Reformation - Walnut St. Philadelphia<br>Filename:<br>23617 Reformation Walnut Philadelph | R4 CAA DI 03/28/2024  | Ŵ | This sign is intended to<br>be installed in accordance<br>with the requirements of<br>Article 600 of the National<br>Electrical Code and/or other<br>Applicable local codes. This<br>inludes proper grounding<br>and bonding of the sign. The<br>location of the disconnect witch<br>after installation shall<br>comply with anticle 600.6 (A) (1) | SOUTHWEST SIGN CO.<br>1852 POMONA RD., CORONA, CA 92880<br>P: 951-734-6275 F: 951-735-9667 CSL#724929<br>WWW SOUTHWESTSIGN COM |
|----------------------------------------------|-------------------------------------------------------------------------------------------|-----------------------|---|----------------------------------------------------------------------------------------------------------------------------------------------------------------------------------------------------------------------------------------------------------------------------------------------------------------------------------------------------|--------------------------------------------------------------------------------------------------------------------------------|
|                                              | R4 CAA FCO's                                                                              | li <u>Page 2 of 5</u> |   | comply with article 600.6 (A) (1)<br>of the national electric code                                                                                                                                                                                                                                                                                 | www.southwestsign.com                                                                                                          |