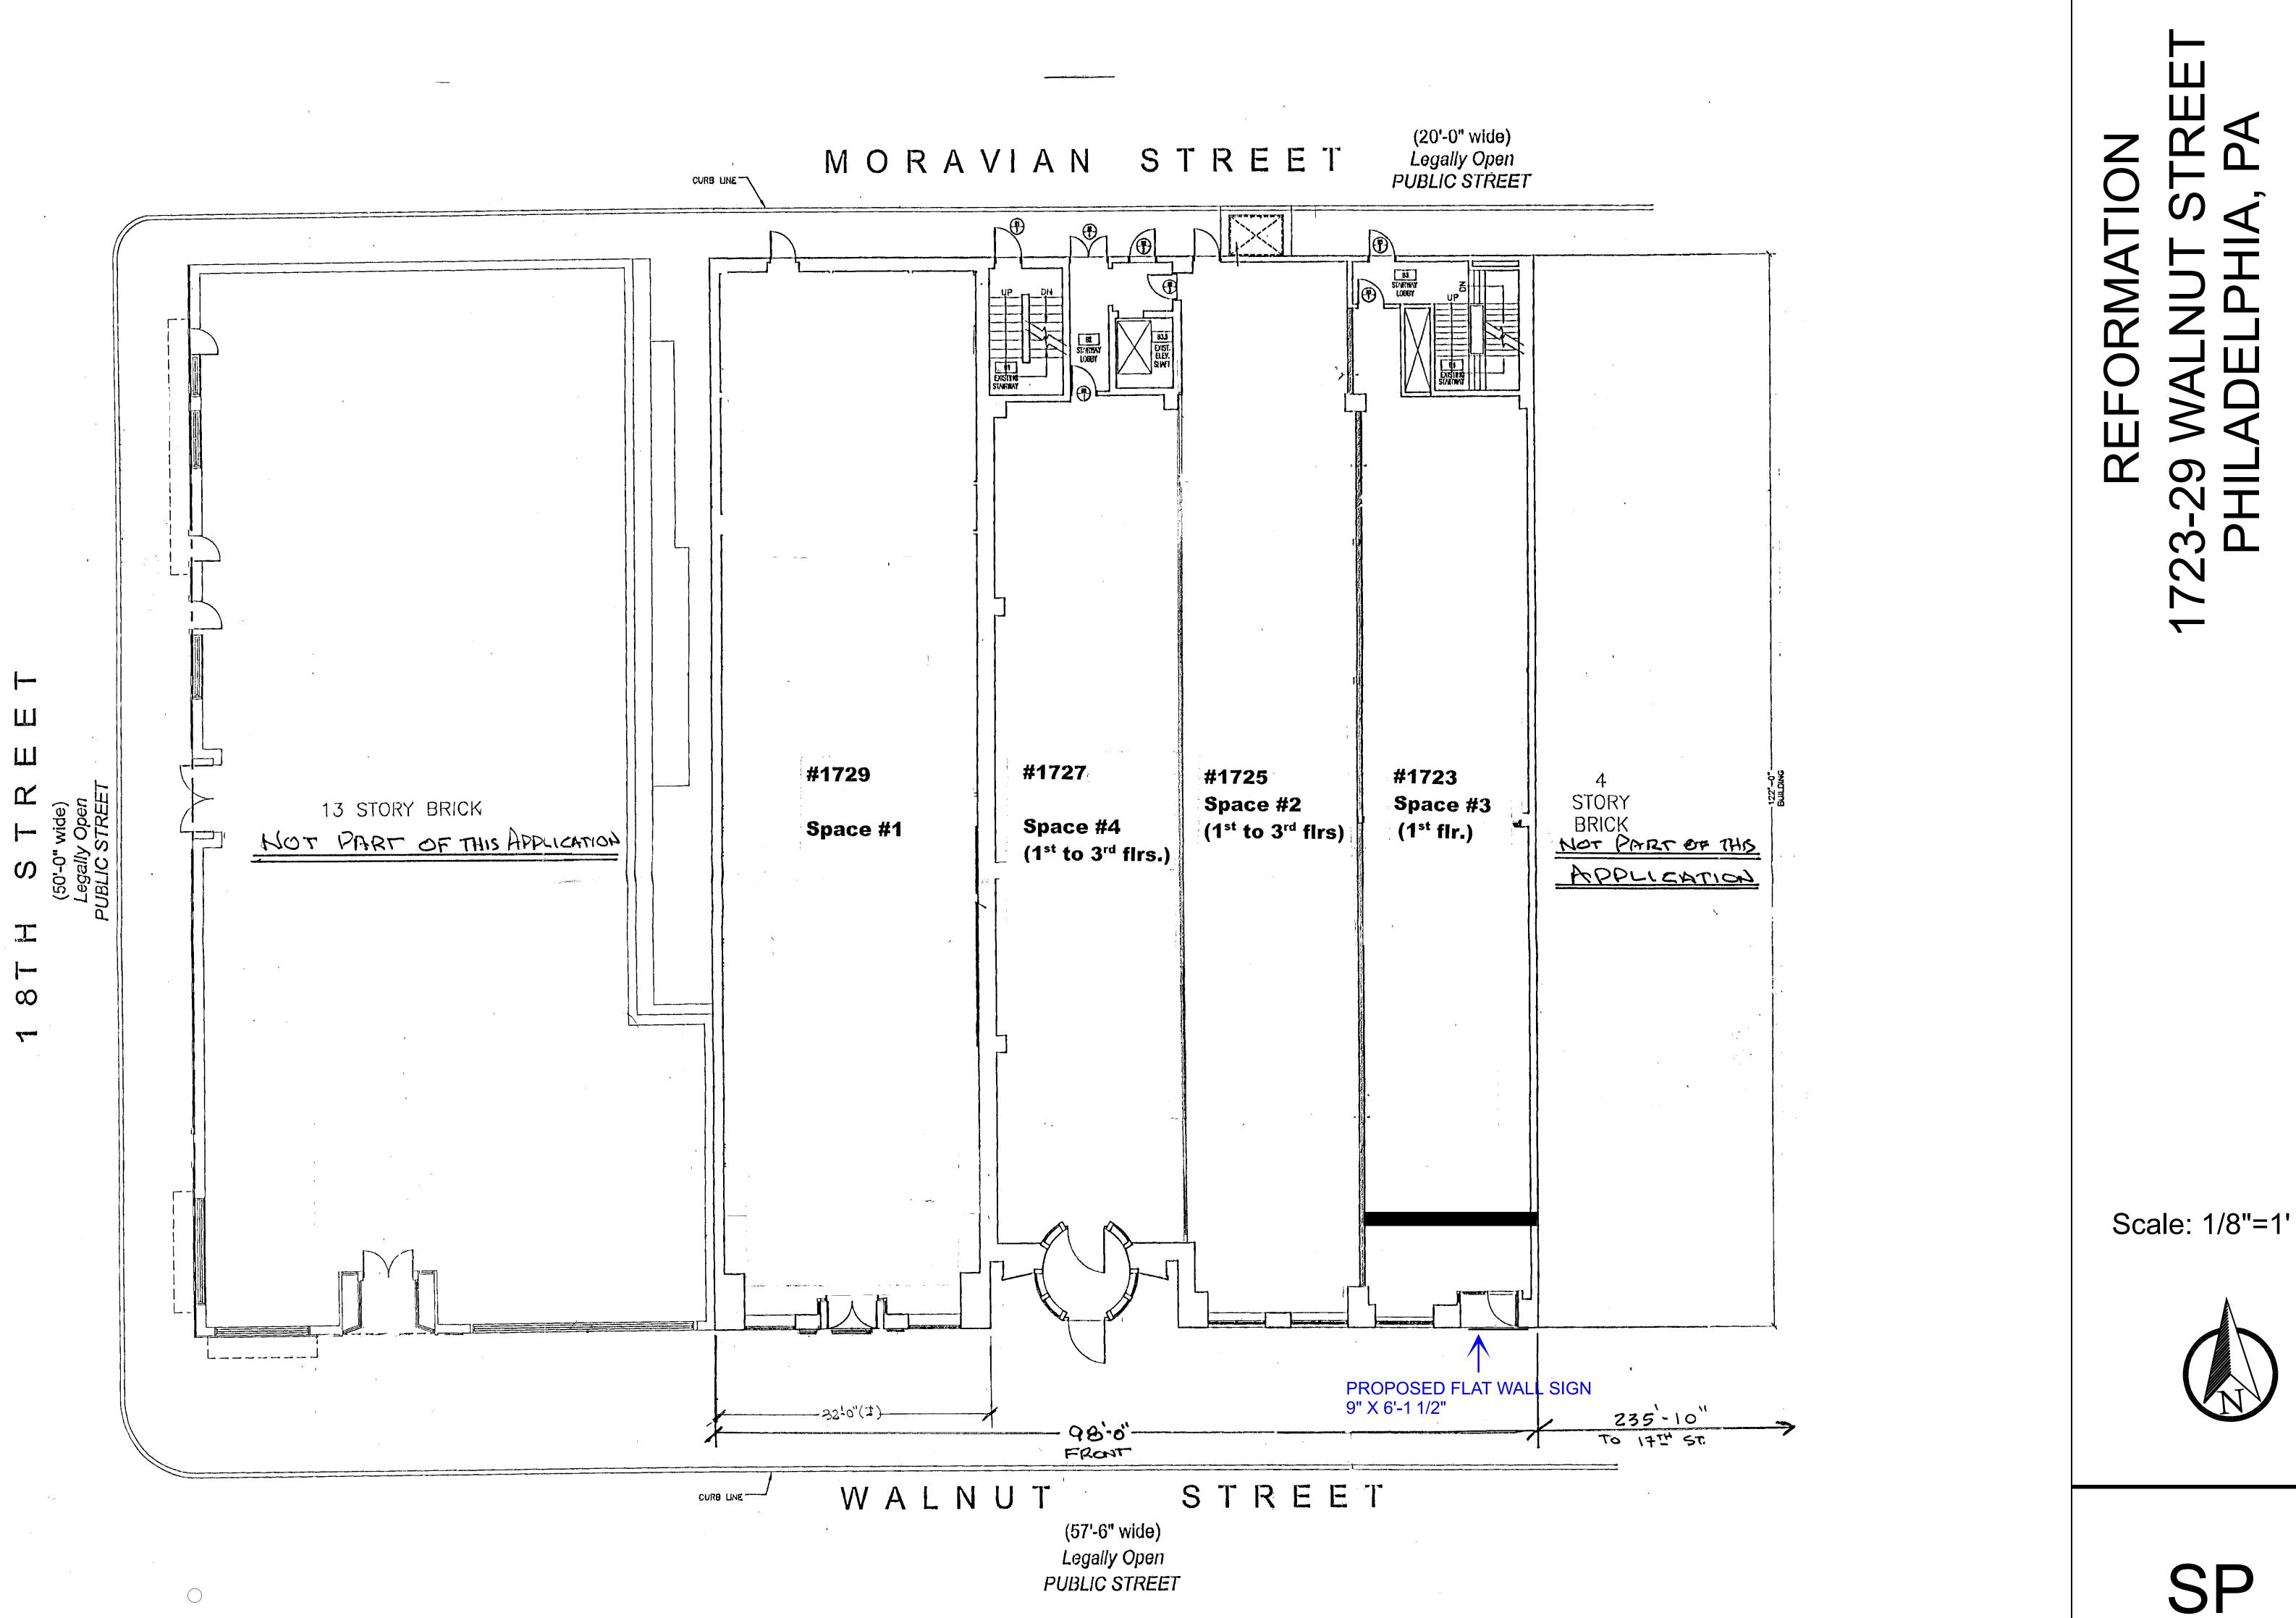

April 1, 2024

Philadelphia Art Commission 1515 Arch Street, 13th Floor Philadelphia, PA 19102

To Whom it May Concern:

Please review this package for a new non illuminated flat wall sign. They will be 1" flat cut black painted plex letters measuring 9" x 6'1  $\frac{1}{2}$ ".