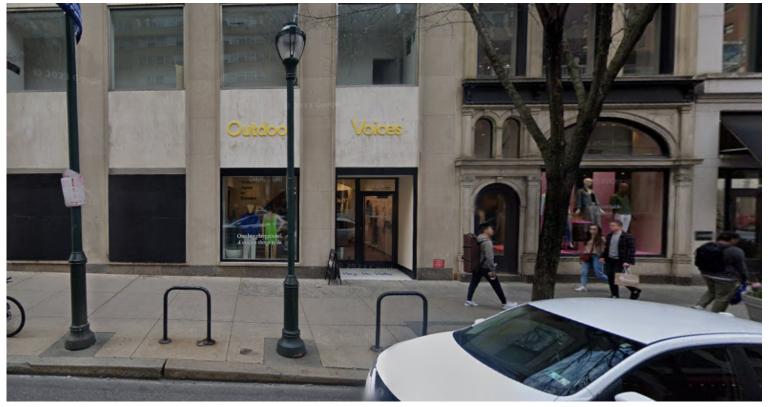

----|--------------------------------------------------------------------------------------------------------------------------------|
|                                              | R4 CAA FCO's                                                                              | li <u>Page 2 of 5</u> |   | comply with article 600.6 (A) (1)<br>of the national electric code                                                                                                                                                                                                                                                                                 | www.southwestsign.com                                                                                                          |

#### 1723 WALNUT STREET



LOOKING WEST ON WALNUT STREET



#### ACROSS WALNUT STREET



### LOOKING EAST ON WALNUT STREET





SP

Ω