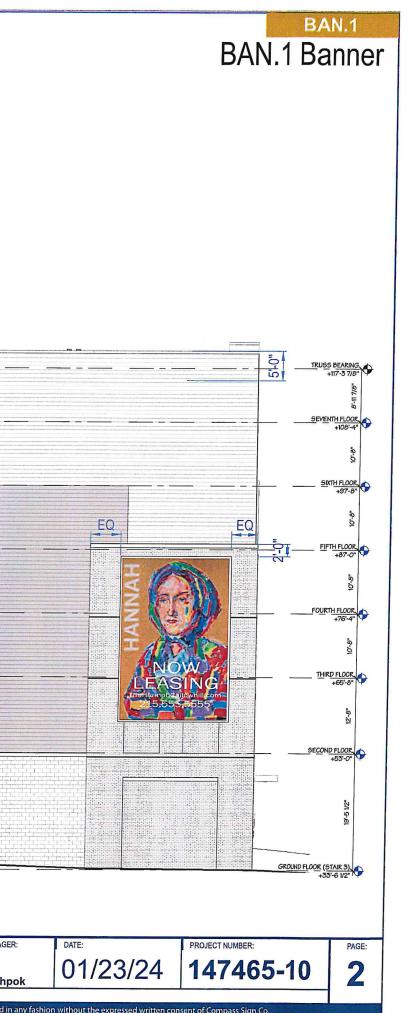

## To Whom It May Concern:

The purpose of this letter is to provide additional information regarding the proposed signage for "The Hannah" located at 1306-1334 Callowhill Street Philadelphia, PA, 19123. The updated iteration of the planned vertical sign with copy reading "The Hannah" is designed at 17'-8" tall by 3' wide and 11 11/16" deep. The proposed illumination would be 22145 lumens, which will draw 3.6 Amps. With an understated black design and its soft white lettering, we trust that it will complement the neighborhood nicely. The chart below references lumens compared to the wattage of a standard lightbulb. This should provide a clearer picture of what we are proposing.