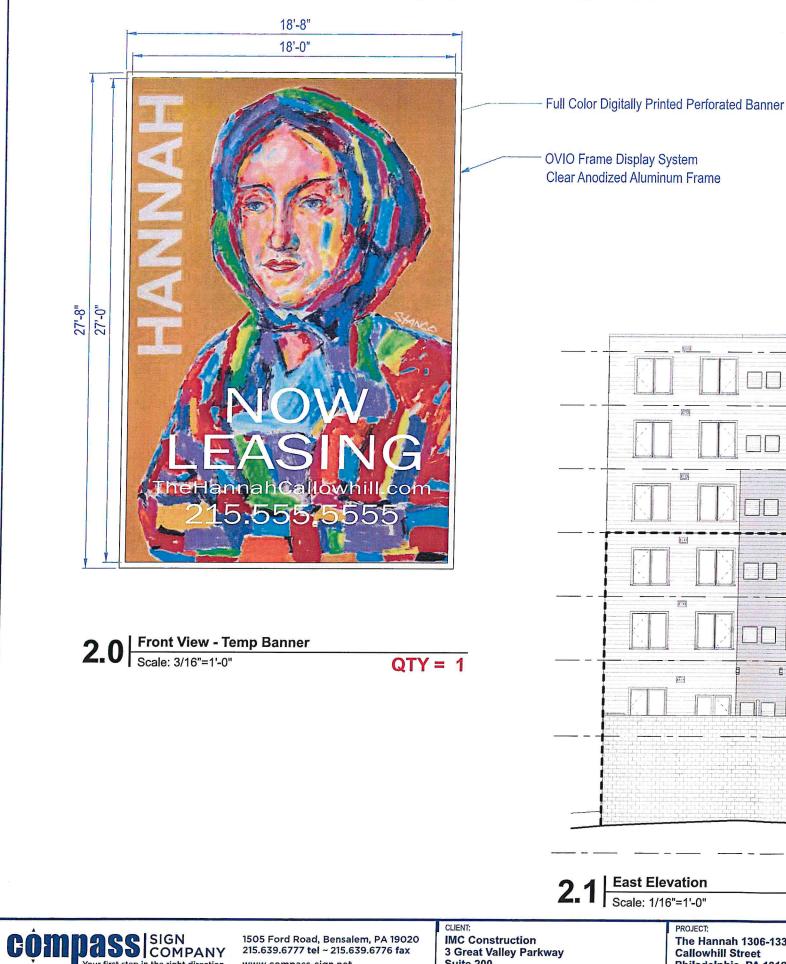

## To Whom It May Concern:

The purpose of this letter is to provide additional information regarding the proposed signage for "The Hannah" located at 1306-1334 Callowhill Street Philadelphia, PA, 19123. The updated iteration of the planned vertical sign with copy reading "The Hannah" is designed at 17'-8" tall by 3' wide and 11 11/16" deep. The proposed illumination would be 22145 lumens, which will draw 3.6 Amps. With an understated black design and its soft white lettering, we trust that it will complement the neighborhood nicely. The chart below references lumens compared to the wattage of a standard lightbulb. This should provide a clearer picture of what we are proposing.