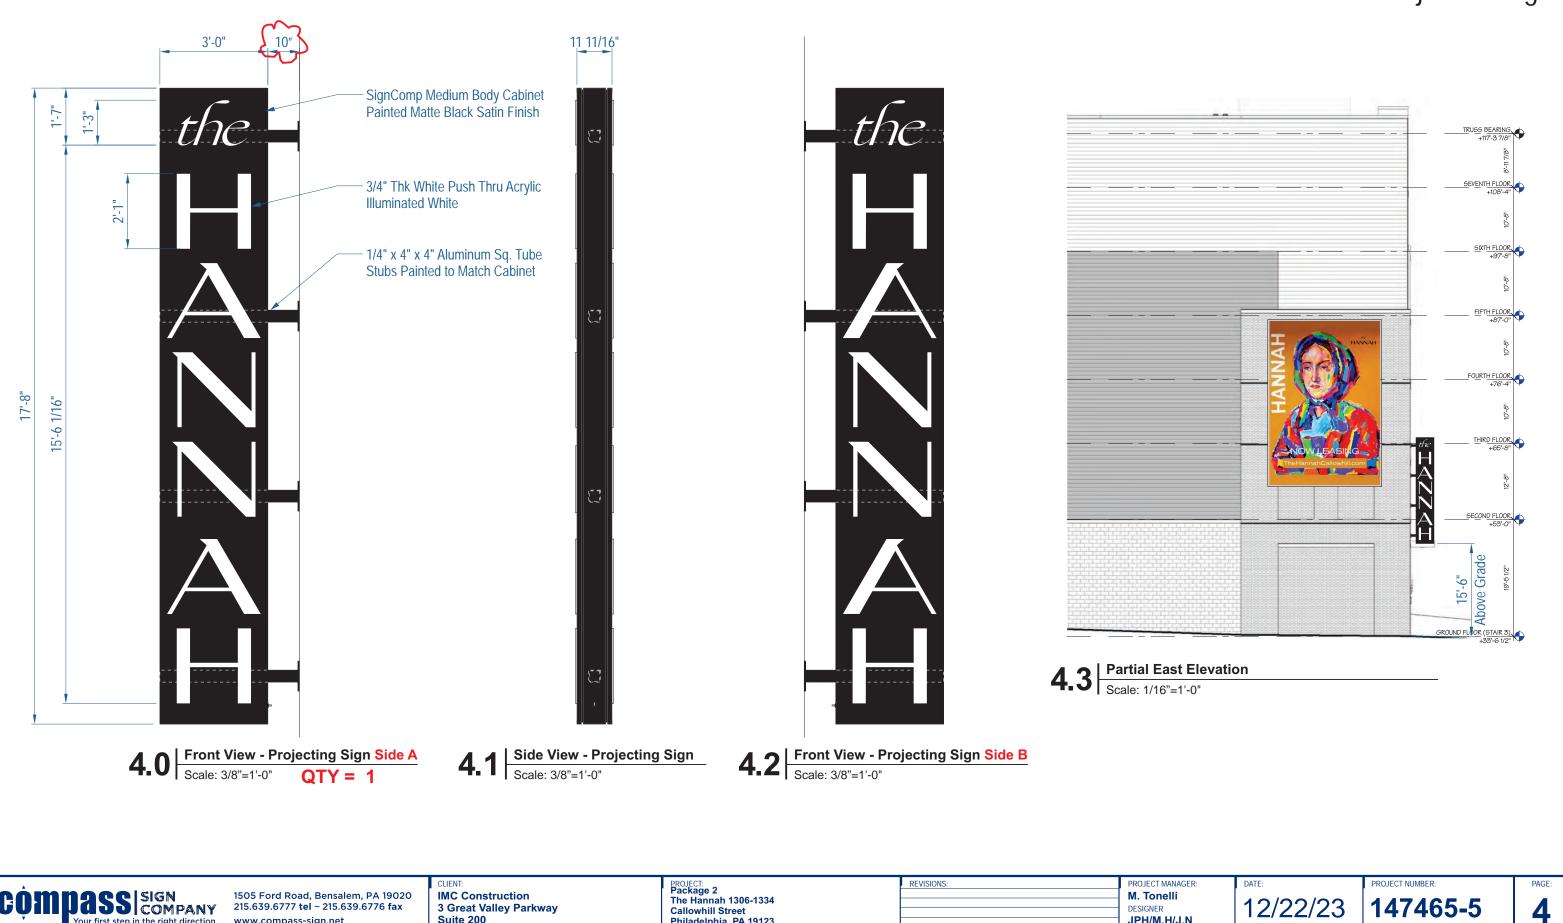

## To Whom It May Concern:

The purpose of this letter is to provide additional information regarding the proposed signage for "The Hannah" located at 1306-1334 Callowhill Street Philadelphia, PA, 19123. The updated iteration of the planned vertical sign with copy reading "The Hannah" is designed at 17'-8" tall by 3' wide and 11 11/16" deep. The proposed illumination would be 22145 lumens, which will draw 3.6 Amps. With an understated black design and its soft white lettering, we trust that it will complement the neighborhood nicely. The chart below references lumens compared to the wattage of a standard lightbulb. This should provide a clearer picture of what we are proposing.