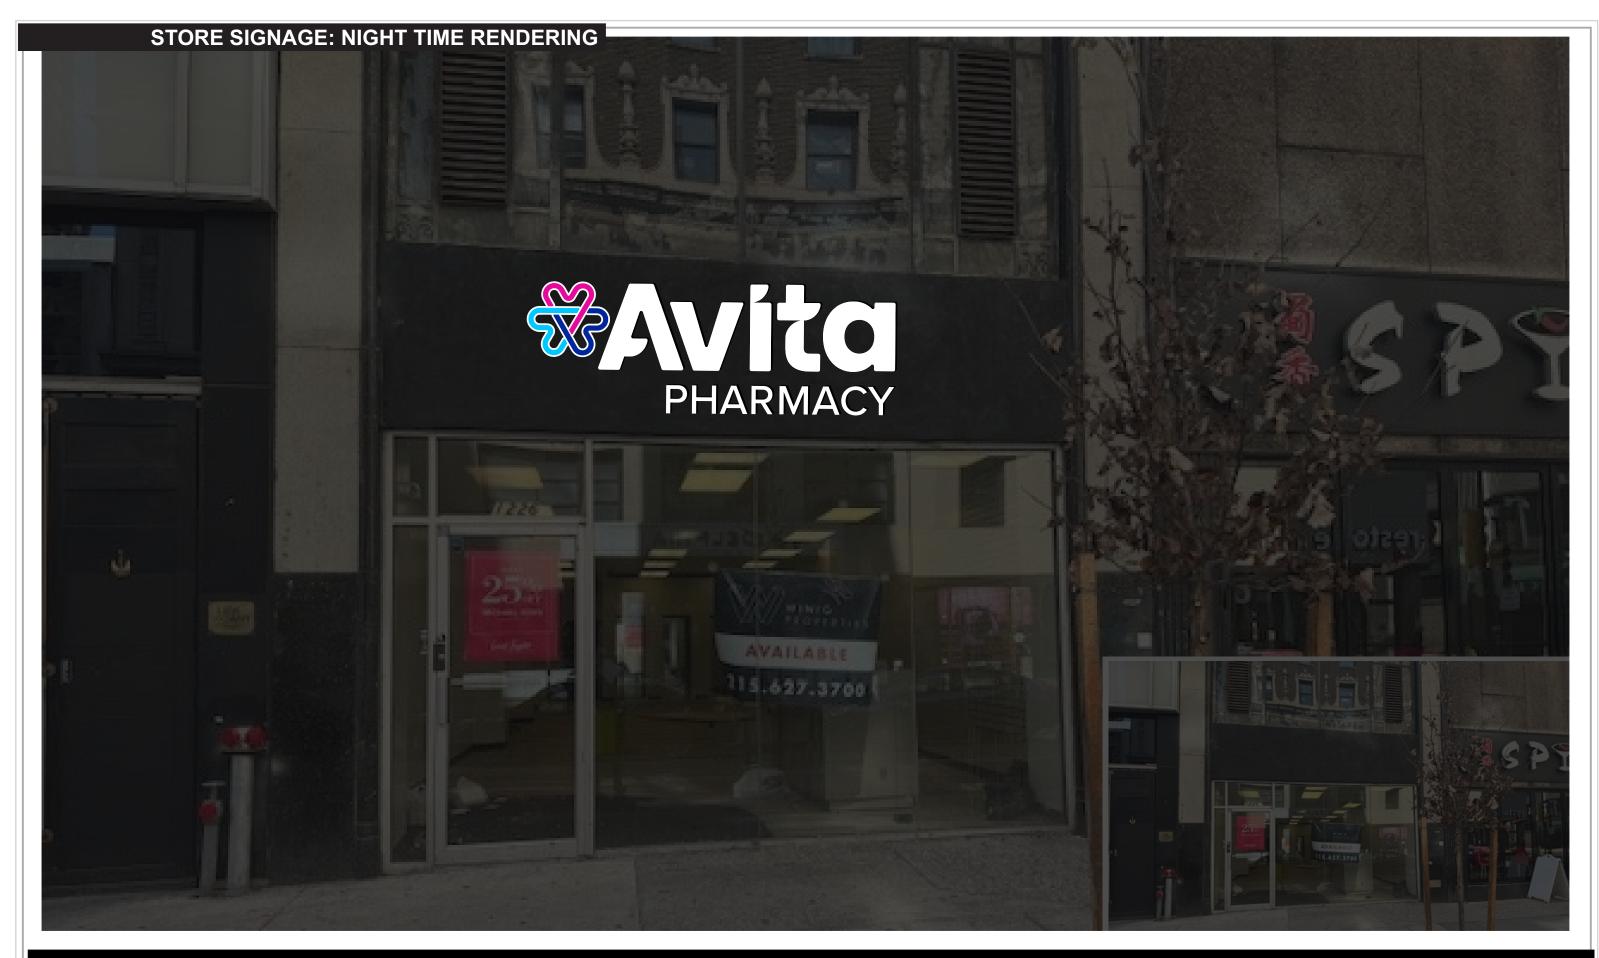

Re: Avita Pharmacy 1226 Chestnut St.

Proposed: One set 36.92"x103.04" channel letters. Aluminum backs and sides, white LED illumination, and white acrylic face panels with translucent vinyl overlays on the logo (colors as per drawing). Overall depth 5".

**AVITA PHARMACY** 

LOCATION:

1226 Chestnut Street Philadelphia, PA 19107 SCALE: as noted

FILE: Avita Pharmacy\_Phila\_PA\_sign package

PG: 2 of 3

DRAWN BY

215-827-6500 • 215-827-6501 fax

martyj @ formansign.com