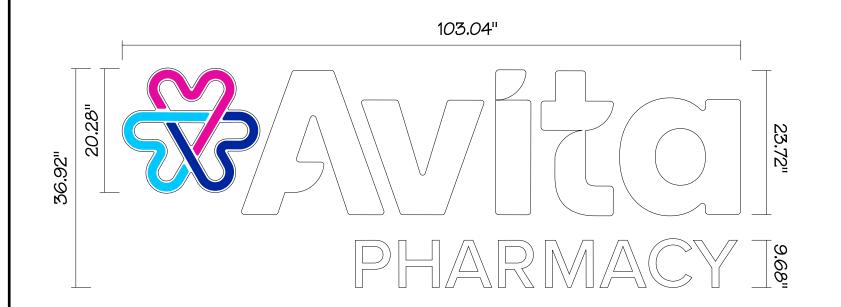

Re: Avita Pharmacy 1226 Chestnut St.

Proposed: One set 36.92"x103.04" channel letters. Aluminum backs and sides, white LED illumination, and white acrylic face panels with translucent vinyl overlays on the logo (colors as per drawing). Overall depth 5".

**Avita Cyan** PMS 298 C

FACE LIT CHANNEL LETTERS

LOCATION:

Philadelphia, PA 19107

PG: 3 of 3 SCALE: as noted

FILE: Avita Pharmacy\_Phila\_PA\_sign package

215-827-6500 • 215-827-6501 fax martyj@formansign.cor