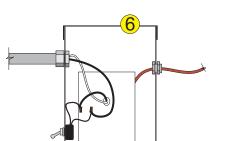

## STORE SIGNAGE: DETAIL VIEW

- 1) Trim Cap BLACK w/ Low Profile Pan Head Screw Painted to Match trim cap
- 2) Case ( w/ 1/4" weepholes) BLACK
- 3) Face 3/16" Acrylic WHITE "logo" applied vinyl to match
- 4) LEDs WHITE
- 5) 3/8"x5" sheet metal screws min of 3) per letter (or as required)
- 6) Remote power supply;
- in metal box w/ cut-off switch
- Class II low voltage wiring to letters
- 120 volt primary service in conduit
- 7) Wall Metal

**DETAIL VIEW** 

SCALE: 3/4" = 1'-0"