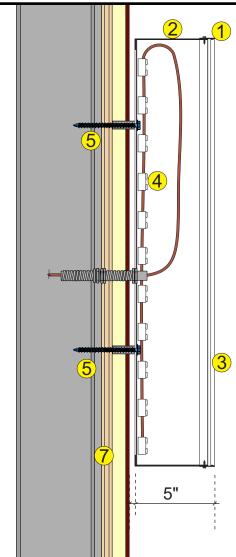

## STORE SIGNAGE: DETAIL VIEW

- 1) Trim Cap BLACK w/ Low Profile Pan Head Screw Painted to Match trim cap
- 2) Case ( w/ 1/4" weepholes) BLACK
- 3) Face 3/16" Acrylic WHITE "logo" applied vinyl to match
- 4) LEDs WHITE
- 5) 3/8"x5" sheet metal screws min of 3) per letter (or as required)
- 6) Remote power supply;
- in metal box w/ cut-off switch
- Class II low voltage wiring to letters
- 120 volt primary service in conduit
- 7) Wall Metal

**DETAIL VIEW** 

SCALE: 3/4" = 1'-0"