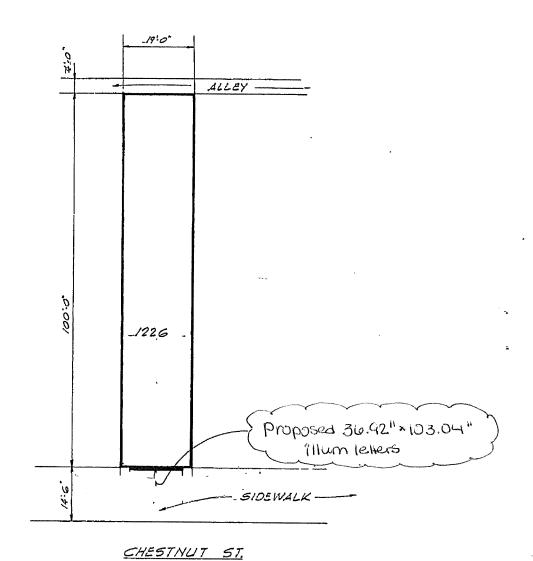

Re: Avita Pharmacy 1226 Chestnut St.

Proposed: One set 36.92"x103.04" channel letters. Aluminum backs and sides, white LED illumination, and white acrylic face panels with translucent vinyl overlays on the logo (colors as per drawing). Overall depth 5".

**DETAIL VIEW** 

SCALE: 3/4" = 1'-0"