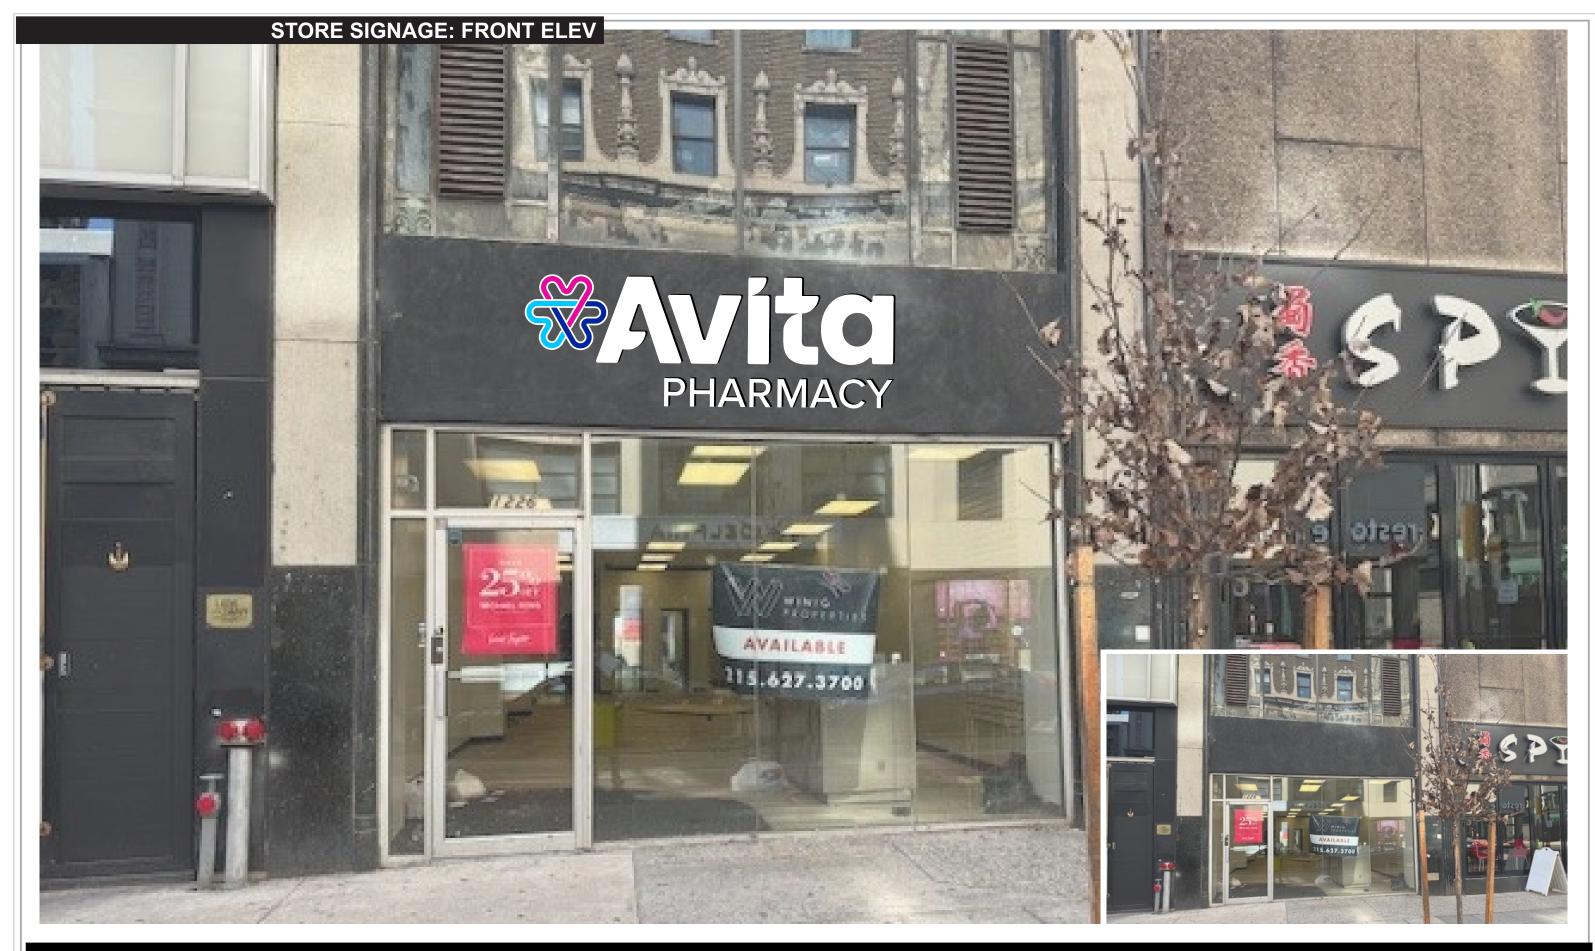

**AVITA PHARMACY** 

LOCATION:

1226 Chestnut Street Philadelphia, PA 19107 SCALE: as noted

FILE: Avita Pharmacy\_Phila\_PA\_sign package

PG: 2 of 3

DRAWN BY

215-827-6500 • 215-827-6501 fax

martyj @ formansign.com

Re: Avita Pharmacy 1226 Chestnut St.

Proposed: One set 36.92"x103.04" channel letters. Aluminum backs and sides, white LED illumination, and white acrylic face panels with translucent vinyl overlays on the logo (colors as per drawing). Overall depth 5".