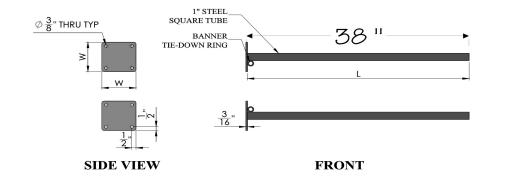

## The Jiu Jitsu Company | 33 S. 2nd Street | Philadelphia, PA 19106

Text Color: Black
(2) Grommets to attach to poles

1. STEEL SQUARE TUBE

(1) 38" long pair of straight Arm wall mounted brackets

black powder coat to mount to brick wall

- 2. 3/16" THICK, 6"X6" STEEL MOUNTING PLATE
- 3. 3/8" X 5" LAG AND SHIELD FASTENERS
- 4. INSTALLED ONTO BLOCK WALL