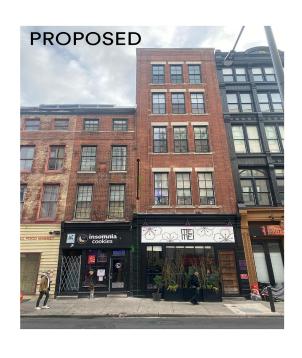

## **BROWN EXPEDITING SERVICES**

February 5, 2024

Philadelphia Art Commission 1515 Arch Street, 13th Floor Philadelphia, PA 19102

To Whom it May Concern:

Please review this package for a new D/S projecting sign at 33 S. 2<sup>nd</sup> Street. Jiu Jitsu is on the second floor and is seeking signage to let the public know where they are. The sign will be non-illuminated, 36" x 96". The projection will be 38"

## 33 S 2nd Street

Looking East on S. 2nd St.

Looking West on S. 2nd St.