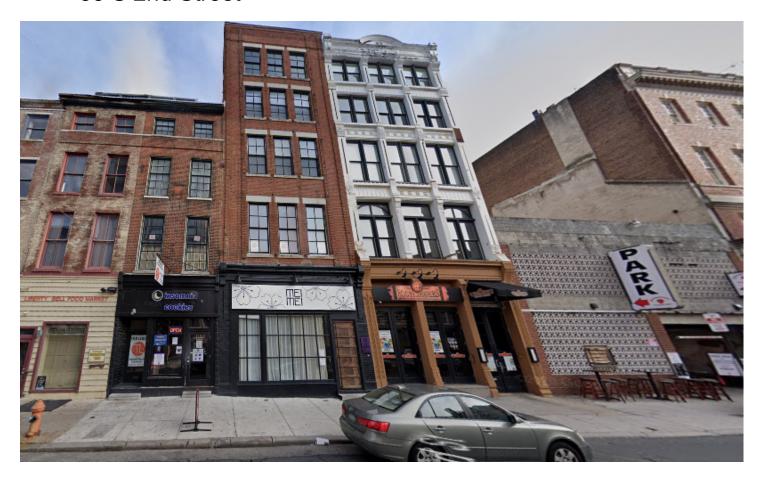

5 Arch Street, 13th Floor Philadelphia, PA 19102

To Whom it May Concern:

Please review this package for a new D/S projecting sign at 33 S. 2<sup>nd</sup> Street. Jiu Jitsu is on the second floor and is seeking signage to let the public know where they are. The sign will be non-illuminated, 36" x 96". The projection will be 38"

If you need any further information, please contact me.

Thank you, Linda

## The Jiu Jitsu Company | 33 S. 2nd Street | Philadelphia, PA 19106



Text Color: Black
(2) Grommets to attach to poles

1. STEEL SQUARE TUBE

(1) 38" long pair of straight Arm wall mounted brackets

black powder coat to mount to brick wall

- 2. 3/16" THICK, 6"X6" STEEL MOUNTING PLATE
- 3. 3/8" X 5" LAG AND SHIELD FASTENERS
- 4. INSTALLED ONTO BLOCK WALL













## 33 S 2nd Street



Looking East on S. 2nd St.





Looking West on S. 2nd St.



## The Jiu Jitsu Company I 33 S. 2nd Street I Philadelphia, PA 19106