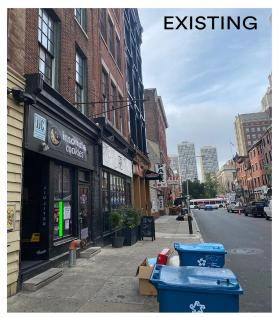

ladelphia Art Commission 1515 Arch Street, 13th Floor Philadelphia, PA 19102

To Whom it May Concern:

Please review this package for a new D/S projecting sign at 33 S. 2<sup>nd</sup> Street. Jiu Jitsu is on the second floor and is seeking signage to let the public know where they are. The sign will be non-illuminated, 36" x 96". The projection will be 38"

If you need any further information, please contact me.

Thank you, Linda

## The Jiu Jitsu Company | 33 S. 2nd Street | Philadelphia, PA 19106



Text Color: Black
(2) Grommets to attach to poles

1. STEEL SQUARE TUBE

(1) 38" long pair of straight Arm wall mounted brackets

black powder coat to mount to brick wall

- 2. 3/16" THICK, 6"X6" STEEL MOUNTING PLATE
- 3. 3/8" X 5" LAG AND SHIELD FASTENERS
- 4. INSTALLED ONTO BLOCK WALL













## 33 S 2nd Street



Looking East on S. 2nd St.





Looking West on S. 2nd St.



## The Jiu Jitsu Company I 33 S. 2nd Street I Philadelphia, PA 19106