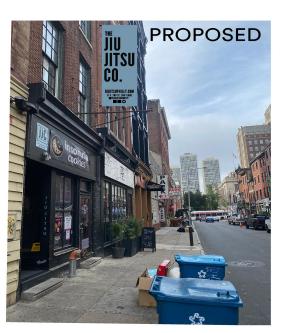

## **BROWN EXPEDITING SERVICES**

February 5, 2024

Philadelphia Art Commission 1515 Arch Street, 13th Floor Philadelphia, PA 19102

To Whom it May Concern:

Please review this package for a new D/S projecting sign at 33 S. 2<sup>nd</sup> Street. Jiu Jitsu is on the second floor and is seeking signage to let the public know where they are. The sign will be non-illuminated, 36" x 96". The projection will be 38"

## 33 S 2nd Street

Looking East on S. 2nd St.

Looking West on S. 2nd St.