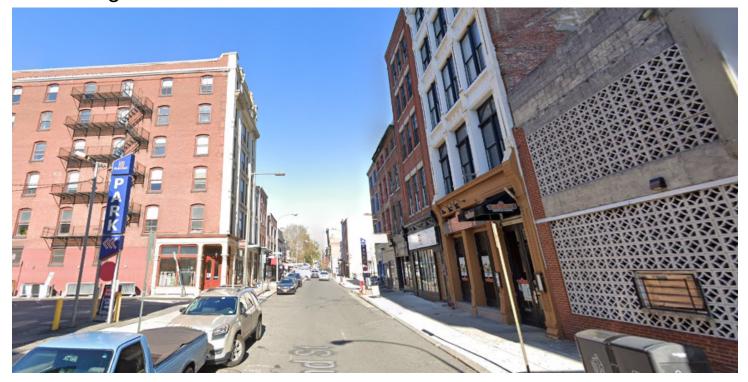

adelphia, PA 19102

To Whom it May Concern:

Please review this package for a new D/S projecting sign at 33 S. 2<sup>nd</sup> Street. Jiu Jitsu is on the second floor and is seeking signage to let the public know where they are. The sign will be non-illuminated, 36" x 96". The projection will be 38"

If you need any further information, please contact me.

Thank you, Linda

## The Jiu Jitsu Company | 33 S. 2nd Street | Philadelphia, PA 19106



Text Color: Black
(2) Grommets to attach to poles

1. STEEL SQUARE TUBE

(1) 38" long pair of straight Arm wall mounted brackets

black powder coat to mount to brick wall

- 2. 3/16" THICK, 6"X6" STEEL MOUNTING PLATE
- 3. 3/8" X 5" LAG AND SHIELD FASTENERS
- 4. INSTALLED ONTO BLOCK WALL













## 33 S 2nd Street



Looking East on S. 2nd St.





Looking West on S. 2nd St.



## The Jiu Jitsu Company I 33 S. 2nd Street I Philadelphia, PA 19106