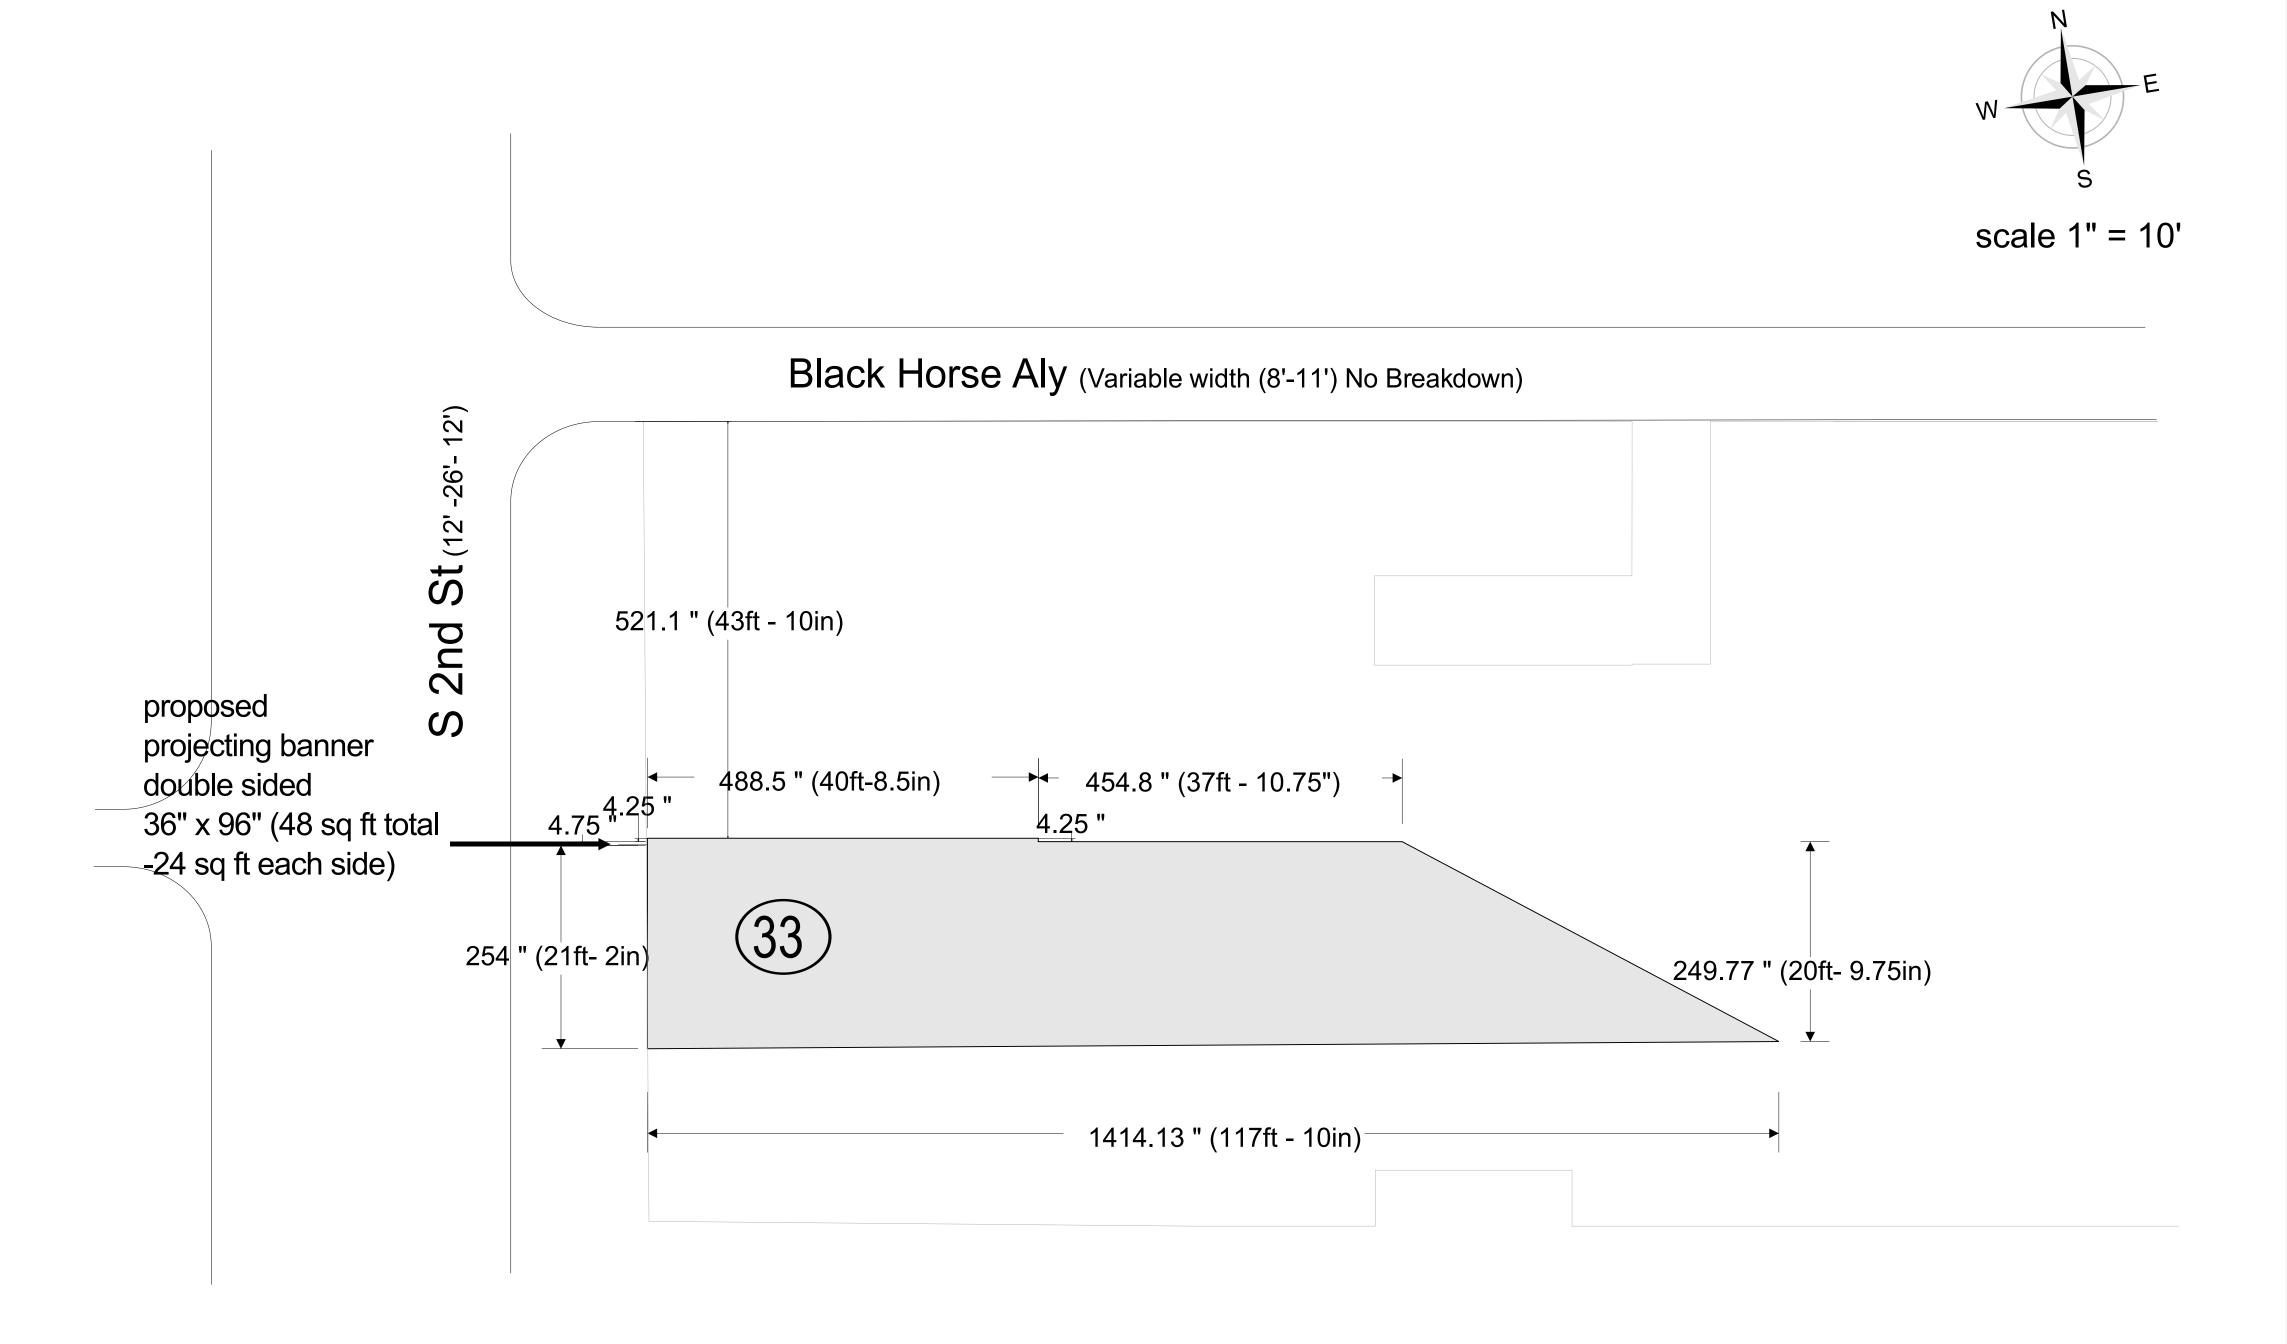

## **BROWN EXPEDITING SERVICES**

February 5, 2024

Philadelphia Art Commission 1515 Arch Street, 13th Floor Philadelphia, PA 19102

To Whom it May Concern:

Please review this package for a new D/S projecting sign at 33 S. 2<sup>nd</sup> Street. Jiu Jitsu is on the second floor and is seeking signage to let the public know where they are. The sign will be non-illuminated, 36" x 96". The projection will be 38"

## The Jiu Jitsu Company | 33 S. 2nd Street | Philadelphia, PA 19106

Text Color: Black
(2) Grommets to attach to poles

1. STEEL SQUARE TUBE

(1) 38" long pair of straight Arm wall mounted brackets

black powder coat to mount to brick wall

- 2. 3/16" THICK, 6"X6" STEEL MOUNTING PLATE
- 3. 3/8" X 5" LAG AND SHIELD FASTENERS
- 4. INSTALLED ONTO BLOCK WALL