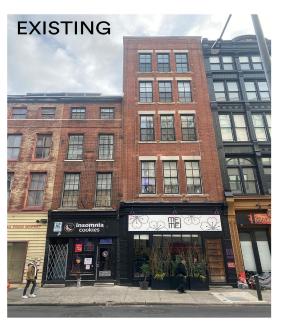

hiladelphia Art Commission 1515 Arch Street, 13th Floor Philadelphia, PA 19102

To Whom it May Concern:

Please review this package for a new D/S projecting sign at 33 S. 2<sup>nd</sup> Street. Jiu Jitsu is on the second floor and is seeking signage to let the public know where they are. The sign will be non-illuminated, 36" x 96". The projection will be 38"

If you need any further information, please contact me.

Thank you, Linda

## The Jiu Jitsu Company | 33 S. 2nd Street | Philadelphia, PA 19106



Text Color: Black
(2) Grommets to attach to poles

1. STEEL SQUARE TUBE

(1) 38" long pair of straight Arm wall mounted brackets

black powder coat to mount to brick wall

- 2. 3/16" THICK, 6"X6" STEEL MOUNTING PLATE
- 3. 3/8" X 5" LAG AND SHIELD FASTENERS
- 4. INSTALLED ONTO BLOCK WALL













## 33 S 2nd Street



Looking East on S. 2nd St.





Looking West on S. 2nd St.



## The Jiu Jitsu Company I 33 S. 2nd Street I Philadelphia, PA 19106