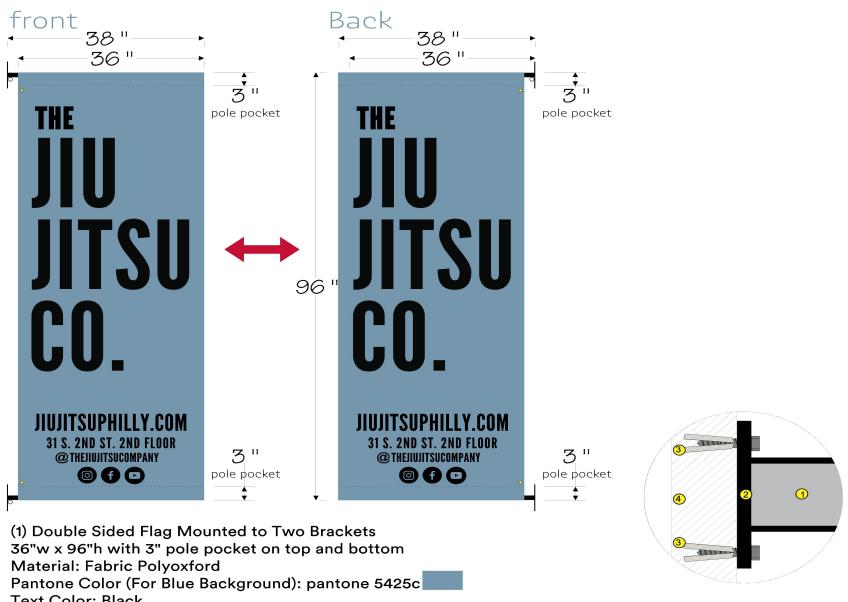

## **BROWN EXPEDITING SERVICES**

February 5, 2024

Philadelphia Art Commission 1515 Arch Street, 13th Floor Philadelphia, PA 19102

To Whom it May Concern:

Please review this package for a new D/S projecting sign at 33 S. 2<sup>nd</sup> Street. Jiu Jitsu is on the second floor and is seeking signage to let the public know where they are. The sign will be non-illuminated, 36" x 96". The projection will be 38"

## The Jiu Jitsu Company | 33 S. 2nd Street | Philadelphia, PA 19106

Text Color: Black
(2) Grommets to attach to poles

1. STEEL SQUARE TUBE

(1) 38" long pair of straight Arm wall mounted brackets

black powder coat to mount to brick wall