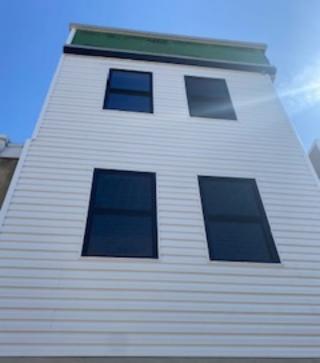

**OVERVIEW:** Between December 2023 and March 2024, a significant addition was constructed at the rear of 1108 S. Front Street without a building permit or the Historical Commission's review or approval. The Historical Commission did approve interior demolition and make-safe permit applications in August and December 2023, respectively, but those permits did not cover the new construction. When a Historical Commission staff member visited the site, he saw that the unpermitted addition was under construction despite a Stop Work Order issued by the Department of Licenses and Inspections on 9 February 2024. The developer applied for a permit in late February 2024 that included details that showed what was described as an existing roof deck and pilot house. Photographs of the property submitted as part of this legalization application show that further modification has been made to the front cornice since the site visit.

**STAFF RECOMMENDATION:** Denial, pursuant to Standards 9 and 10.

Left: Photo of 1108 S Front Street on 10/9/2023 (Cyclomedia); Middle: Photo taken 3/14/2024 by PHC staff; Right: Photo submitted by applicant on 4/9/2024