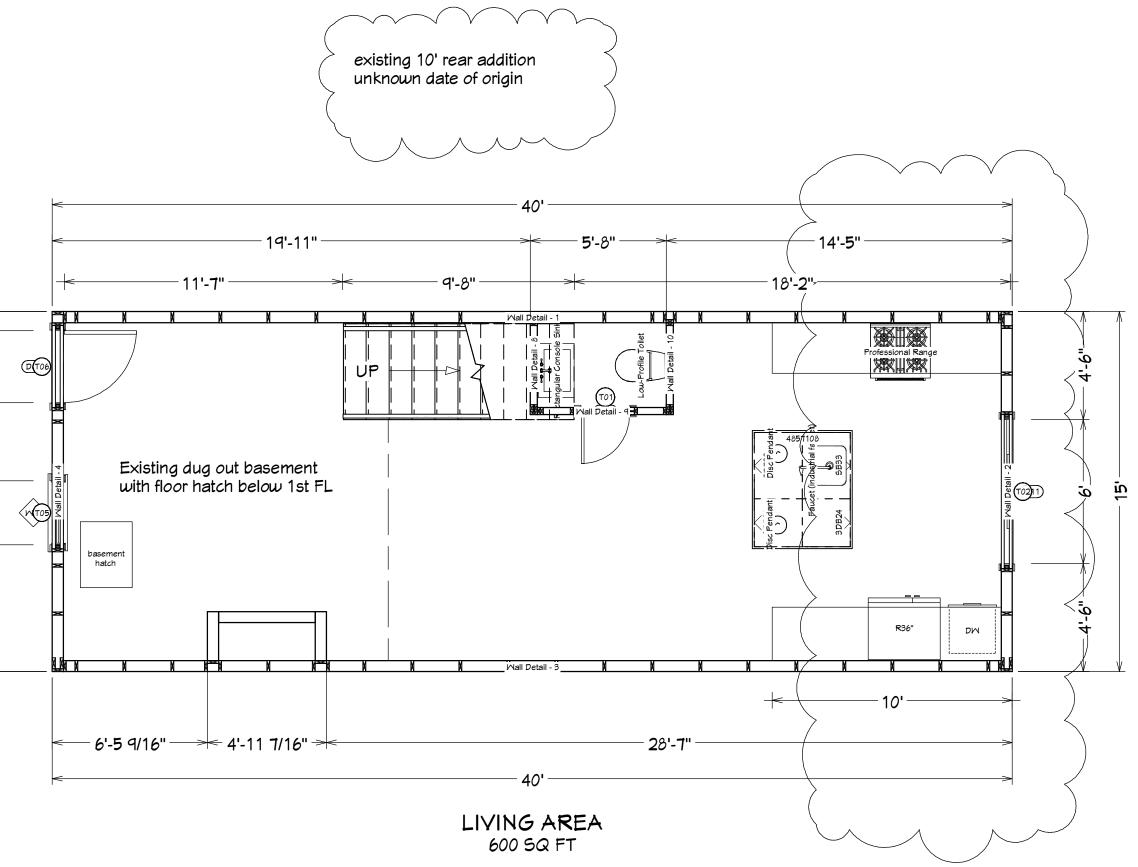

**OVERVIEW:** Between December 2023 and March 2024, a significant addition was constructed at the rear of 1108 S. Front Street without a building permit or the Historical Commission's review or approval. The Historical Commission did approve interior demolition and make-safe permit applications in August and December 2023, respectively, but those permits did not cover the new construction. When a Historical Commission staff member visited the site, he saw that the unpermitted addition was under construction despite a Stop Work Order issued by the Department of Licenses and Inspections on 9 February 2024. The developer applied for a permit in late February 2024 that included details that showed what was described as an existing roof deck and pilot house. Photographs of the property submitted as part of this legalization application show that further modification has been made to the front cornice since the site visit.

## SCOPE OF WORK:

• Legalize unpermitted rear addition, roof deck, pilot house, and work to front cornice and dormer.

HOMEOWNER & CONTRACTOR: TO VERIFY ALL DIMENSIONS, STRUCTURAL DETAILS, AND BUILDING CODES, AND GRADE REQUIREMENTS.

| OWNER:       | N/A                                          |                                                                                                          |
|--------------|----------------------------------------------|----------------------------------------------------------------------------------------------------------|
| ECT<br>RESS: | 1108 S Front<br>Philadelphia,                |                                                                                                          |
| L ADDRESS:   | Single Family                                | / Dwelling                                                                                               |
| DISTRICT:    | PFD                                          |                                                                                                          |
| R DISTRICT:  | PWD                                          |                                                                                                          |
| M WATER#:    | N/A                                          |                                                                                                          |
| PERMIT#:     | Not Obtained                                 | I                                                                                                        |
| DING AREA:   | FLOOR 2:<br>FLOOR 3:<br>FOUNDATIO<br>GARAGE: | 600 SQ. FT.<br>600 SQ. FT.<br>600 SQ. FT.<br>N: N/A SQ. FT.<br><u>N/A SQ. FT.</u><br><b>1800 SQ. FT.</b> |
|              | DECKS                                        | 250 SQ. FT.                                                                                              |
|              |                                              |                                                                                                          |