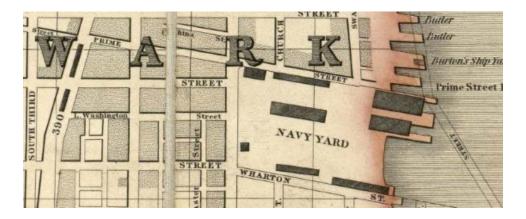

Left: Photo of 1108 S Front Street on 10/9/2023 (Cyclomedia); Right: Photo taken 3/14/2024 by PHC staff.

Aerial photo of 1108 S Front Street, March-May 2023 (Pictometry)

An 1802 map by Charles Varle, "To the citizens of Philadelphia, this new plan of the city and its environs is respectfully dedicated by the editor," shows the area around 1108 S Front St as undeveloped.

By 1830, Allen, Dawson, and Tanner's "Plan of the city of Philadelphia and adjoining districts," shows the subject block of South Front Street as having buildings on it.

To the best of my knowledge these plans are drawn to comply with owner's and/or builder's specifications and any changes made on them after prints are made will be done at the owner's and/or builder's expense and responsibility. The contractor shall verify all dimensions and enclosed drawing. Restoration Development Group is not liable for errors once construction has begun. While every effort has been made in the preparation of this plan to avoid mistakes, the maker can not guarantee against human error. The contractor of the job must check all dimensions and other details prior to construction and be solely responsible thereafter.