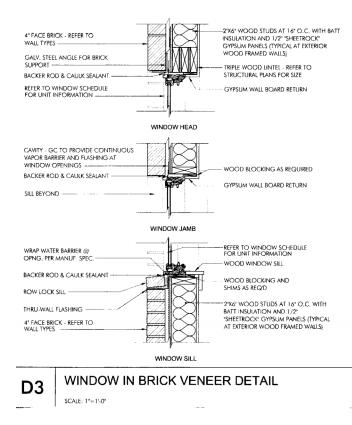

joist detail20211221\_15191714

wdw detail

2X6VS2X4\_FRAMING\_800

| DAMES A. CLANCY<br>NO.042340-R<br>NO.042340-R<br>NO.042340-R<br>NO.042340-R<br>NO.042340-R<br>NO.042340-R<br>NO.042340-R<br>NO.042340-R<br>NO.042340-R<br>NO.042340-R<br>NO.042340-R<br>NO.042340-R<br>NO.042340-R<br>NO.042340-R |
|-----------------------------------------------------------------------------------------------------------------------------------------------------------------------------------------------------------------------------------|
| REVISION TABLE         NUMBER       DATE       REVISED BY       DESCRIPTION         NUMBER       DATE       REVISED BY       DESCRIPTION                                                                                          |
|                                                                                                                                                                                                                                   |
|                                                                                                                                                                                                                                   |
| 1108 5 Front St<br>details                                                                                                                                                                                                        |
| DRAWINGS PROVIDED BY:<br>WK<br>Com Liberty Design Build<br>Registration # 056430                                                                                                                                                  |
| DATE:<br>4/7/2024                                                                                                                                                                                                                 |
| SCALE:                                                                                                                                                                                                                            |
| SHEET:                                                                                                                                                                                                                            |
| D - 1                                                                                                                                                                                                                             |