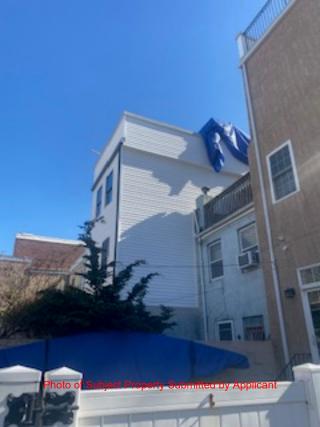

**OVERVIEW:** Between December 2023 and March 2024, a significant addition was constructed at the rear of 1108 S. Front Street without a building permit or the Historical Commission's review or approval. The Historical Commission did approve interior demolition and make-safe permit applications in August and December 2023, respectively, but those permits did not cover the new construction. When a Historical Commission staff member visited the site, he saw that the unpermitted addition was under construction despite a Stop Work Order issued by the Department of Licenses and Inspections on 9 February 2024. The developer applied for a permit in late February 2024 that included details that showed what was described as an existing roof deck and pilot house. Photographs of the property submitted as part of this legalization application show that further modification has been made to the front cornice since the site visit.

**STAFF RECOMMENDATION:** Denial, pursuant to Standards 9 and 10.

Left: Photo of 1108 S Front Street on 10/9/2023 (Cyclomedia); Middle: Photo taken 3/14/2024 by PHC staff; Right: Photo submitted by applicant on 4/9/2024