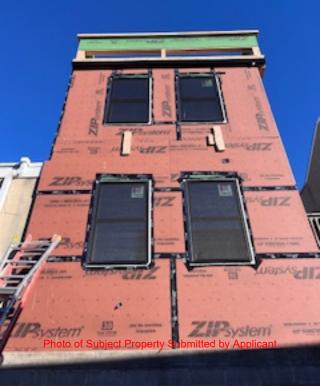

**OVERVIEW:** Between December 2023 and March 2024, a significant addition was constructed at the rear of 1108 S. Front Street without a building permit or the Historical Commission's review or approval. The Historical Commission did approve interior demolition and make-safe permit applications in August and December 2023, respectively, but those permits did not cover the new construction. When a Historical Commission staff member visited the site, he saw that the unpermitted addition was under construction despite a Stop Work Order issued by the Department of Licenses and Inspections on 9 February 2024. The developer applied for a permit in late February 2024 that included details that showed what was described as an existing roof deck and pilot house. Photographs of the property submitted as part of this legalization application show that further modification has been made to the front cornice since the site visit.

**STAFF RECOMMENDATION:** Denial, pursuant to Standards 9 and 10.

Left: Photo of 1108 S Front Street on 10/9/2023 (Cyclomedia); Middle: Photo taken 3/14/2024 by PHC staff; Right: Photo submitted by applicant on 4/9/2024