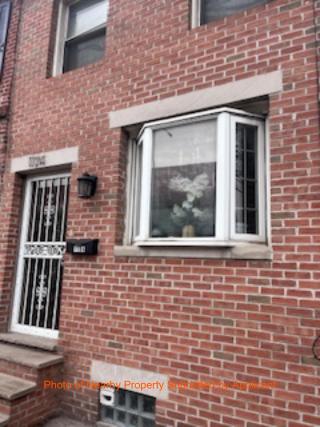

**OVERVIEW:** Between December 2023 and March 2024, a significant addition was constructed at the rear of 1108 S. Front Street without a building permit or the Historical Commission's review or approval. The Historical Commission did approve interior demolition and make-safe permit applications in August and December 2023, respectively, but those permits did not cover the new construction. When a Historical Commission staff member visited the site, he saw that the unpermitted addition was under construction despite a Stop Work Order issued by the Department of Licenses and Inspections on 9 February 2024. The developer applied for a permit in late February 2024 that included details that showed what was described as an existing roof deck and pilot house. Photographs of the property submitted as part of this legalization application show that further modification has been made to the front cornice since the site visit.

**STAFF RECOMMENDATION:** Denial, pursuant to Standards 9 and 10.

Left: Photo of 1108 S Front Street on 10/9/2023 (Cyclomedia); Middle: Photo taken 3/14/2024 by PHC staff; Right: Photo submitted by applicant on 4/9/2024