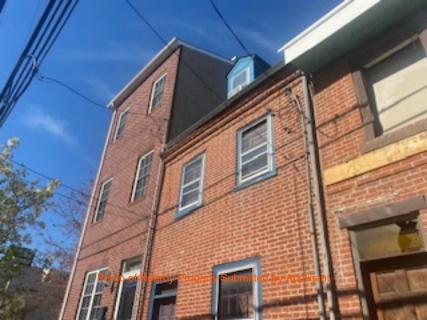

**OVERVIEW:** Between December 2023 and March 2024, a significant addition was constructed at the rear of 1108 S. Front Street without a building permit or the Historical Commission's review or approval. The Historical Commission did approve interior demolition and make-safe permit applications in August and December 2023, respectively, but those permits did not cover the new construction. When a Historical Commission staff member visited the site, he saw that the unpermitted addition was under construction despite a Stop Work Order issued by the Department of Licenses and Inspections on 9 February 2024. The developer applied for a permit in late February 2024 that included details that showed what was described as an existing roof deck and pilot house. Photographs of the property submitted as part of this legalization application show that further modification has been made to the front cornice since the site visit.

Left: Photo of 1108 S Front Street on 10/9/2023 (Cyclomedia); Right: Photo taken 3/14/2024 by PHC staff.

Aerial photo of 1108 S Front Street, March-May 2023 (Pictometry)

An 1802 map by Charles Varle, "To the citizens of Philadelphia, this new plan of the city and its environs is respectfully dedicated by the editor," shows the area around 1108 S Front St as undeveloped.