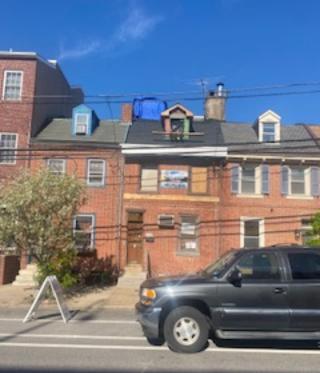

**OVERVIEW:** Between December 2023 and March 2024, a significant addition was constructed at the rear of 1108 S. Front Street without a building permit or the Historical Commission's review or approval. The Historical Commission did approve interior demolition and make-safe permit applications in August and December 2023, respectively, but those permits did not cover the new construction. When a Historical Commission staff member visited the site, he saw that the unpermitted addition was under construction despite a Stop Work Order issued by the Department of Licenses and Inspections on 9 February 2024. The developer applied for a permit in late February 2024 that included details that showed what was described as an existing roof deck and pilot house. Photographs of the property submitted as part of this legalization application show that further modification has been made to the front cornice since the site visit.

Left: Photo of 1108 S Front Street on 10/9/2023 (Cyclomedia); Right: Photo taken 3/14/2024 by PHC staff.

Aerial photo of 1108 S Front Street, March-May 2023 (Pictometry)

An 1802 map by Charles Varle, "To the citizens of Philadelphia, this new plan of the city and its environs is respectfully dedicated by the editor," shows the area around 1108 S Front St as undeveloped.