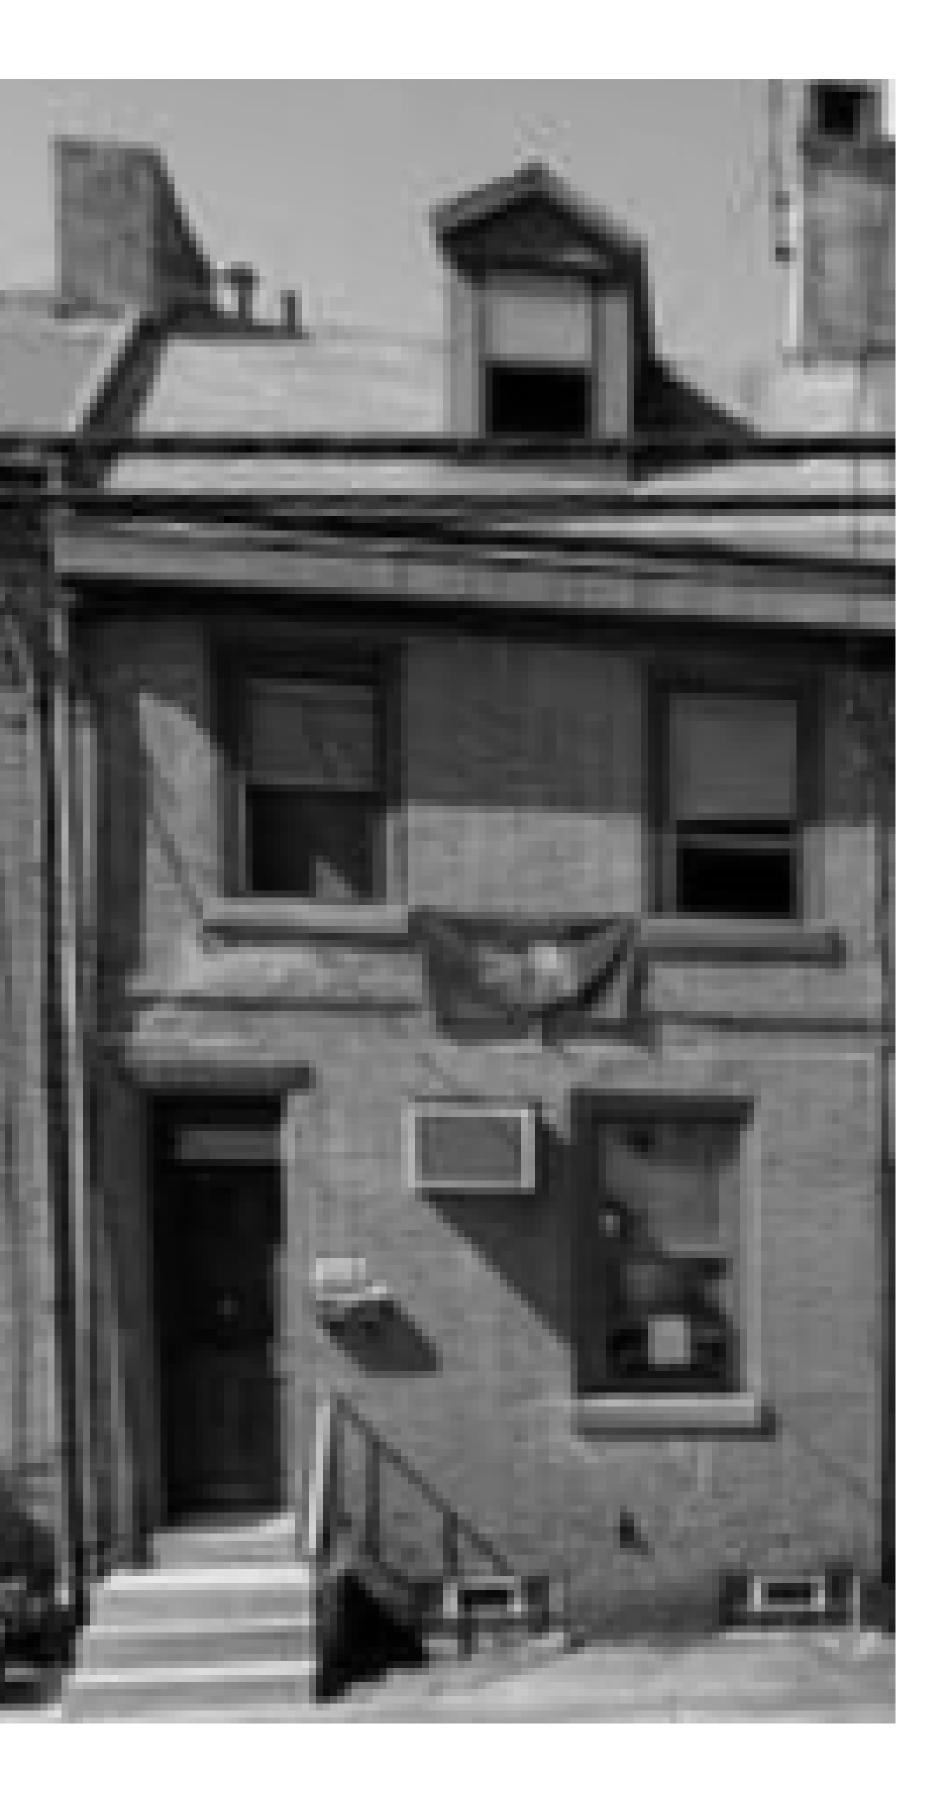

**OVERVIEW:** Between December 2023 and March 2024, a significant addition was constructed at the rear of 1108 S. Front Street without a building permit or the Historical Commission's review or approval. The Historical Commission did approve interior demolition and make-safe permit applications in August and December 2023, respectively, but those permits did not cover the new construction. When a Historical Commission staff member visited the site, he saw that the unpermitted addition was under construction despite a Stop Work Order issued by the Department of Licenses and Inspections on 9 February 2024. The developer applied for a permit in late February 2024 that included details that showed what was described as an existing roof deck and pilot house. Photographs of the property submitted as part of this legalization application show that further modification has been made to the front cornice since the site visit.

**STAFF RECOMMENDATION:** Denial, pursuant to Standards 9 and 10.

Left: Photo of 1108 S Front Street on 10/9/2023 (Cyclomedia); Middle: Photo taken 3/14/2024 by PHC staff; Right: Photo submitted by applicant on 4/9/2024