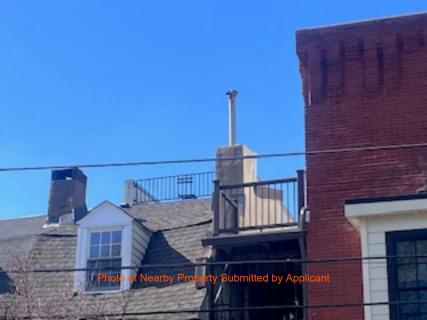

**OVERVIEW:** Between December 2023 and March 2024, a significant addition was constructed at the rear of 1108 S. Front Street without a building permit or the Historical Commission's review or approval. The Historical Commission did approve interior demolition and make-safe permit applications in August and December 2023, respectively, but those permits did not cover the new construction. When a Historical Commission staff member visited the site, he saw that the unpermitted addition was under construction despite a Stop Work Order issued by the Department of Licenses and Inspections on 9 February 2024. The developer applied for a permit in late February 2024 that included details that showed what was described as an existing roof deck and pilot house. Photographs of the property submitted as part of this legalization application show that further modification has been made to the front cornice since the site visit.

## SCOPE OF WORK:

• Legalize unpermitted rear addition, roof deck, pilot house, and work to front cornice and dormer.

### **STANDARDS FOR REVIEW:**

The Secretary of the Interior's Standards for the Treatment of Historic Properties and Guidelines include:

- Standard 9: New additions, exterior alterations, or related new construction will not destroy historic materials, features, and spatial relationships that characterize the property. The new work will be differentiated from the old and will be compatible with the historic materials, features, size, scale and proportion, and massing to protect the integrity of the property and its environment.
  - The rear addition is very large in comparison to the historic structure. The roof deck and pilot house are very visible from the public right-of-way and change the established spatial relationships of the property.
  - A two-story addition with a roof deck on the rear ell rather than the main block may be able to satisfy this Standard.
- Standard 10: New additions and adjacent or related new construction will be undertaken in such a manner that, if removed in the future, the essential form and integrity of the historic property and its environment would be unimpaired.
  - From the submitted floor plans, it appears that at least some of the existing rear walls were demolished without the Historical Commission's approval.