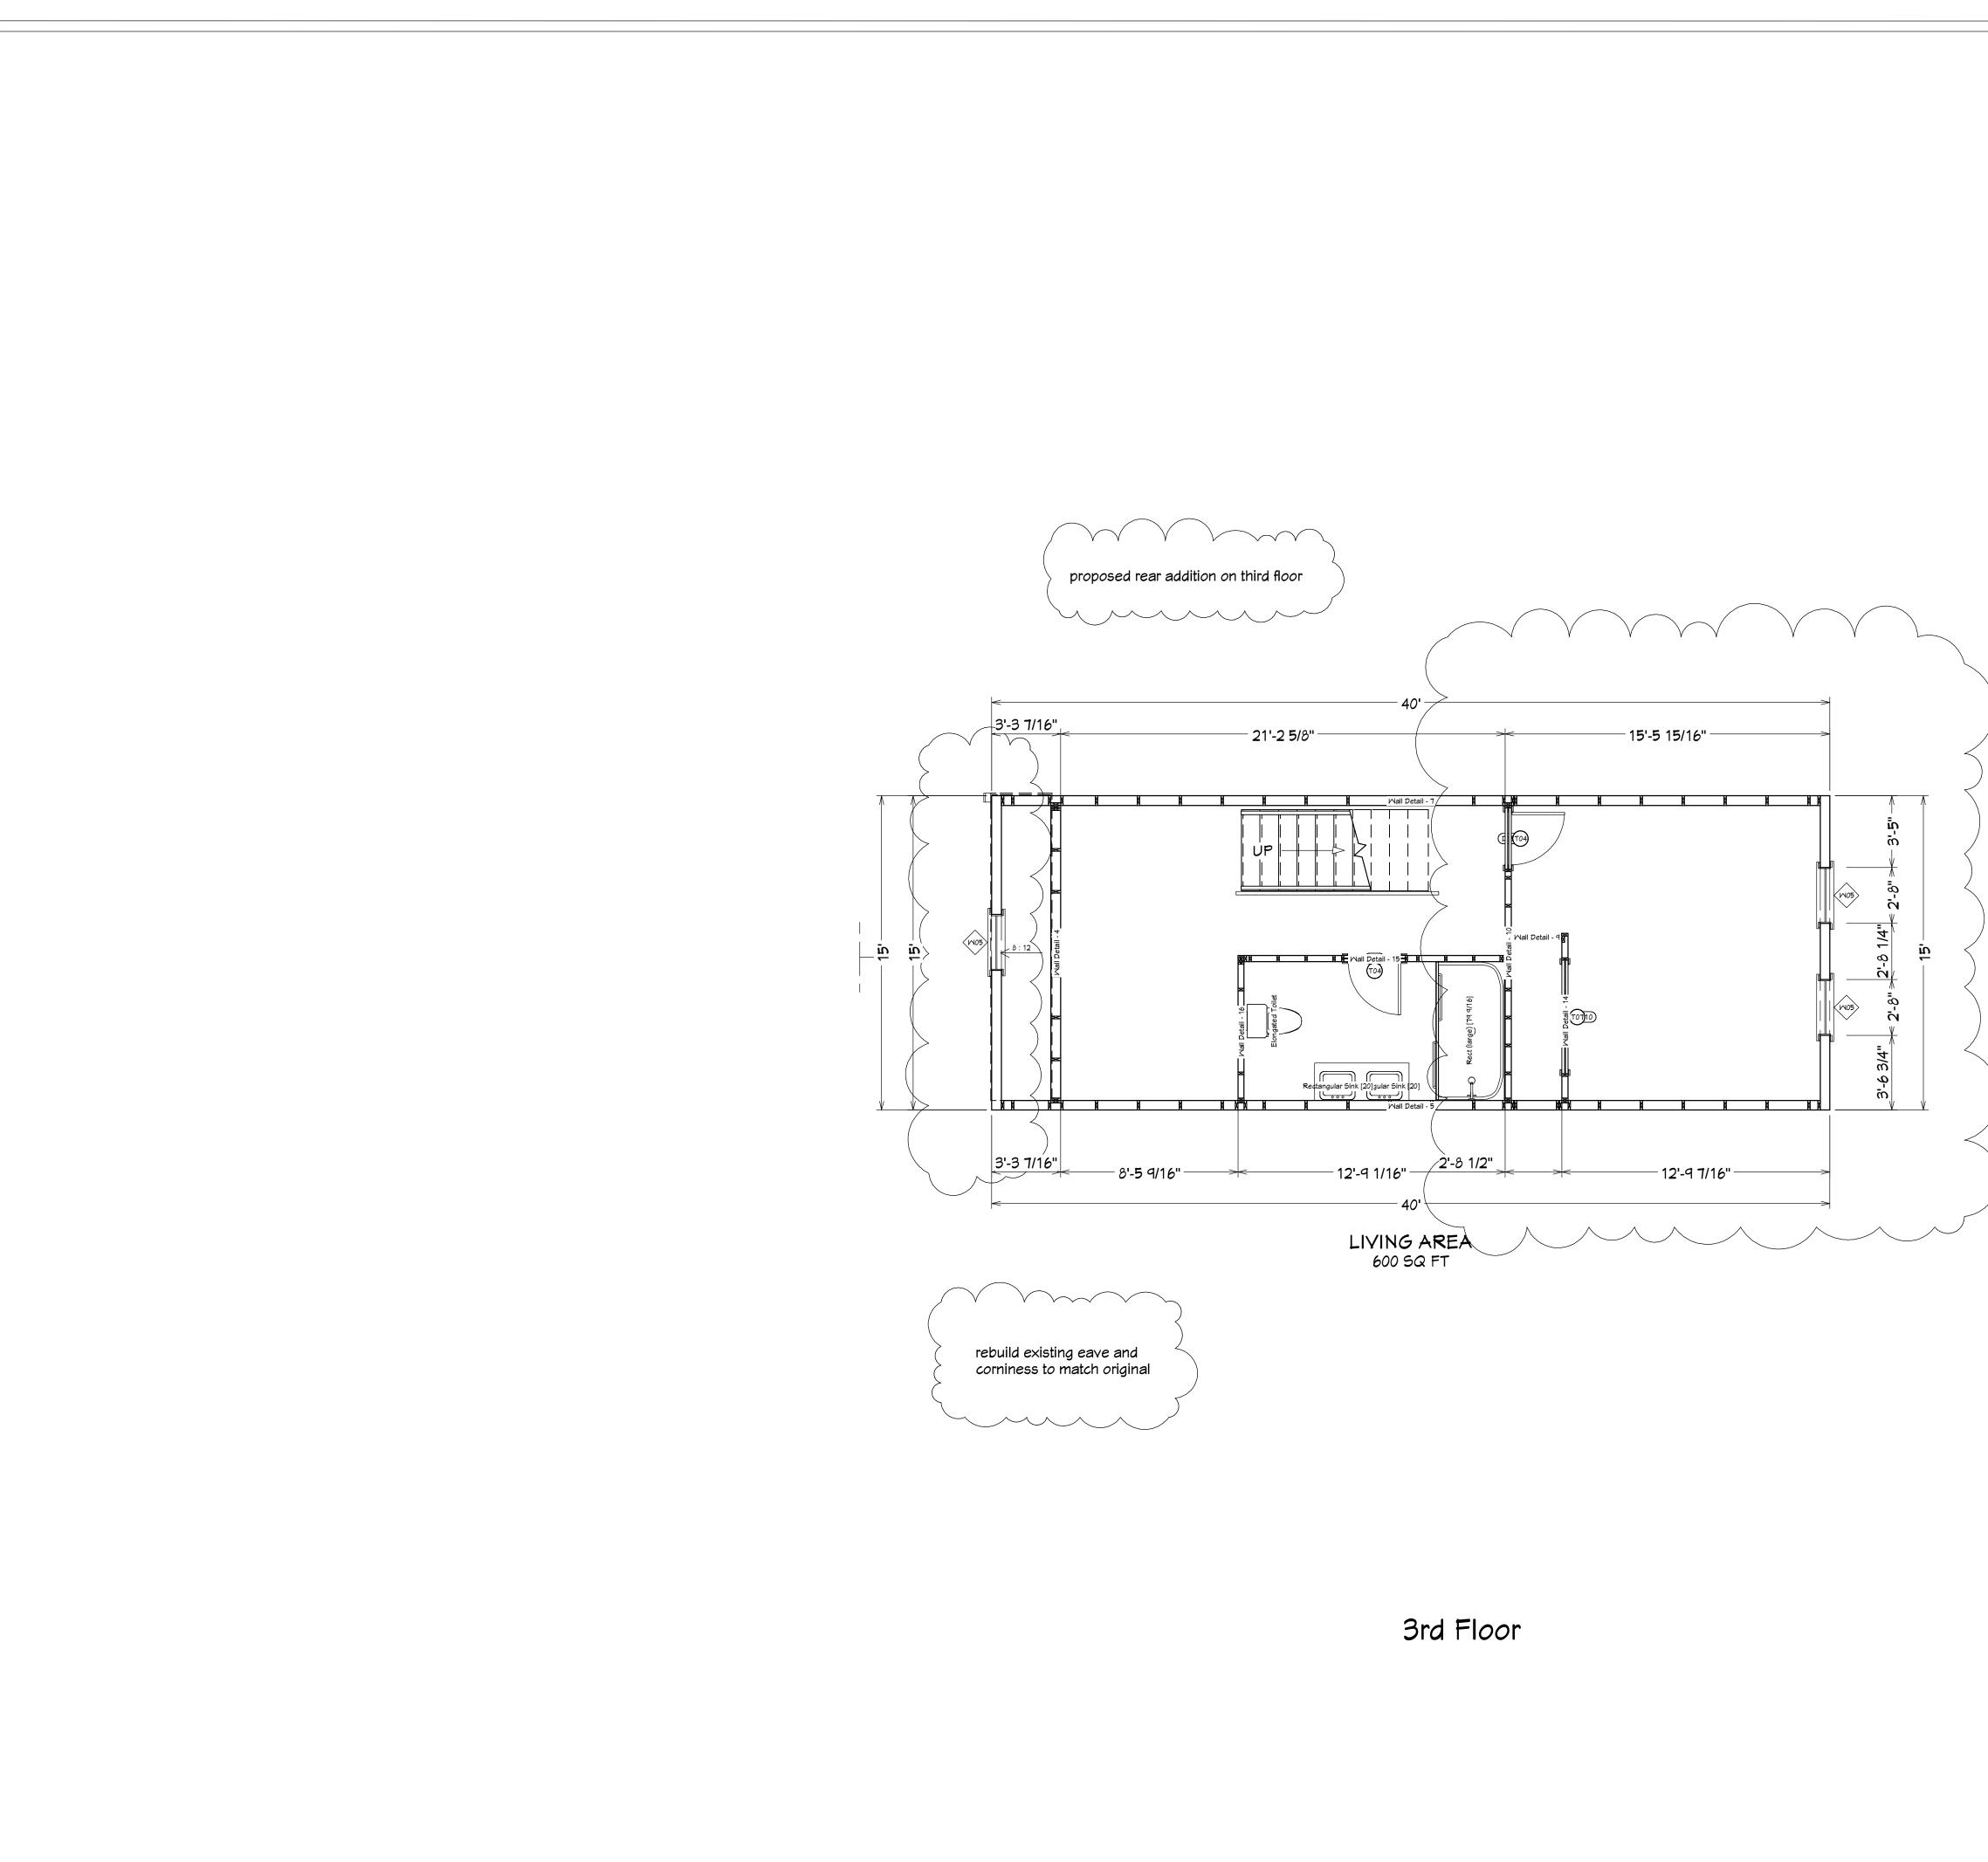

## SCOPE OF WORK:

• Legalize unpermitted rear addition, roof deck, pilot house, and work to front cornice and dormer.

### **STANDARDS FOR REVIEW:**

The Secretary of the Interior's Standards for the Treatment of Historic Properties and Guidelines include:

- Standard 9: New additions, exterior alterations, or related new construction will not destroy historic materials, features, and spatial relationships that characterize the property. The new work will be differentiated from the old and will be compatible with the historic materials, features, size, scale and proportion, and massing to protect the integrity of the property and its environment.
  - The rear addition is very large in comparison to the historic structure. The roof deck and pilot house are very visible from the public right-of-way and change the established spatial relationships of the property.
  - A two-story addition with a roof deck on the rear ell rather than the main block may be able to satisfy this Standard.
- Standard 10: New additions and adjacent or related new construction will be undertaken in such a manner that, if removed in the future, the essential form and integrity of the historic property and its environment would be unimpaired.
  - From the submitted floor plans, it appears that at least some of the existing rear walls were demolished without the Historical Commission's approval.

| 1108 5 Front St<br>third floor                                                   |  |
|----------------------------------------------------------------------------------|--|
| DRAWINGS PROVIDED BY:<br>WK<br>Com Liberty Design Build<br>Registration # 056430 |  |
| DATE:<br>4/7/2024<br>SCALE:<br>1/4" = 1'<br>SHEET:<br><b>A - 3</b>               |  |