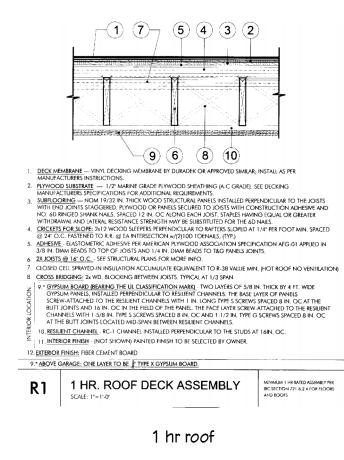

I YPICAL MEMBRANE ROOF CONST. - UNVENTED - SEE 'MATERIALS LEGEND' \_\_\_\_

- CONSTRUCT NEW PARAPET TO MATCH HEIGHT OF EXISTING. PROVIDE RF TERMINATION IN ACCORDANCE W/ RF MEMBRANE SEE PLANS FOR ALTERNATE FRAMED PARAPET OPTION. ----- FLASHING WITH DRIP EDGE