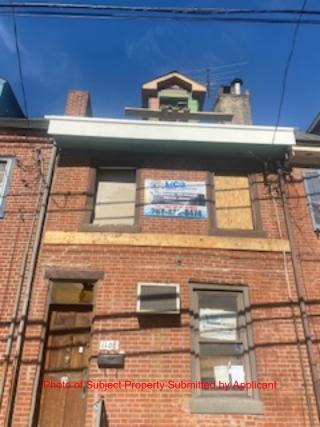

**OVERVIEW:** Between December 2023 and March 2024, a significant addition was constructed at the rear of 1108 S. Front Street without a building permit or the Historical Commission's review or approval. The Historical Commission did approve interior demolition and make-safe permit applications in August and December 2023, respectively, but those permits did not cover the new construction. When a Historical Commission staff member visited the site, he saw that the unpermitted addition was under construction despite a Stop Work Order issued by the Department of Licenses and Inspections on 9 February 2024. The developer applied for a permit in late February 2024 that included details that showed what was described as an existing roof deck and pilot house. Photographs of the property submitted as part of this legalization application show that further modification has been made to the front cornice since the site visit.

**STAFF RECOMMENDATION:** Denial, pursuant to Standards 9 and 10.

Left: Photo of 1108 S Front Street on 10/9/2023 (Cyclomedia); Middle: Photo taken 3/14/2024 by PHC staff; Right: Photo submitted by applicant on 4/9/2024