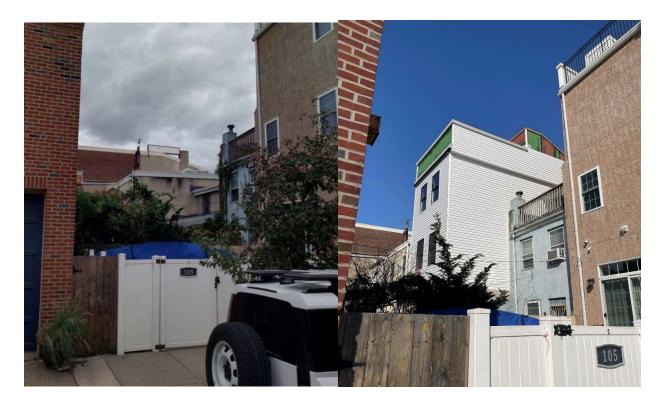

**OVERVIEW:** Between December 2023 and March 2024, a significant addition was constructed at the rear of 1108 S. Front Street without a building permit or the Historical Commission's review or approval. The Historical Commission did approve interior demolition and make-safe permit applications in August and December 2023, respectively, but those permits did not cover the new construction. When a Historical Commission staff member visited the site, he saw that the unpermitted addition was under construction despite a Stop Work Order issued by the Department of Licenses and Inspections on 9 February 2024. The developer applied for a permit in late February 2024 that included details that showed what was described as an existing roof deck and pilot house. Photographs of the property submitted as part of this legalization application show that further modification has been made to the front cornice since the site visit.

Left: Photo of 1108 S Front Street on 10/9/2023 (Cyclomedia); Right: Photo taken 3/14/2024 by PHC staff.

Aerial photo of 1108 S Front Street, March-May 2023 (Pictometry)

An 1802 map by Charles Varle, "To the citizens of Philadelphia, this new plan of the city and its environs is respectfully dedicated by the editor," shows the area around 1108 S Front St as undeveloped.