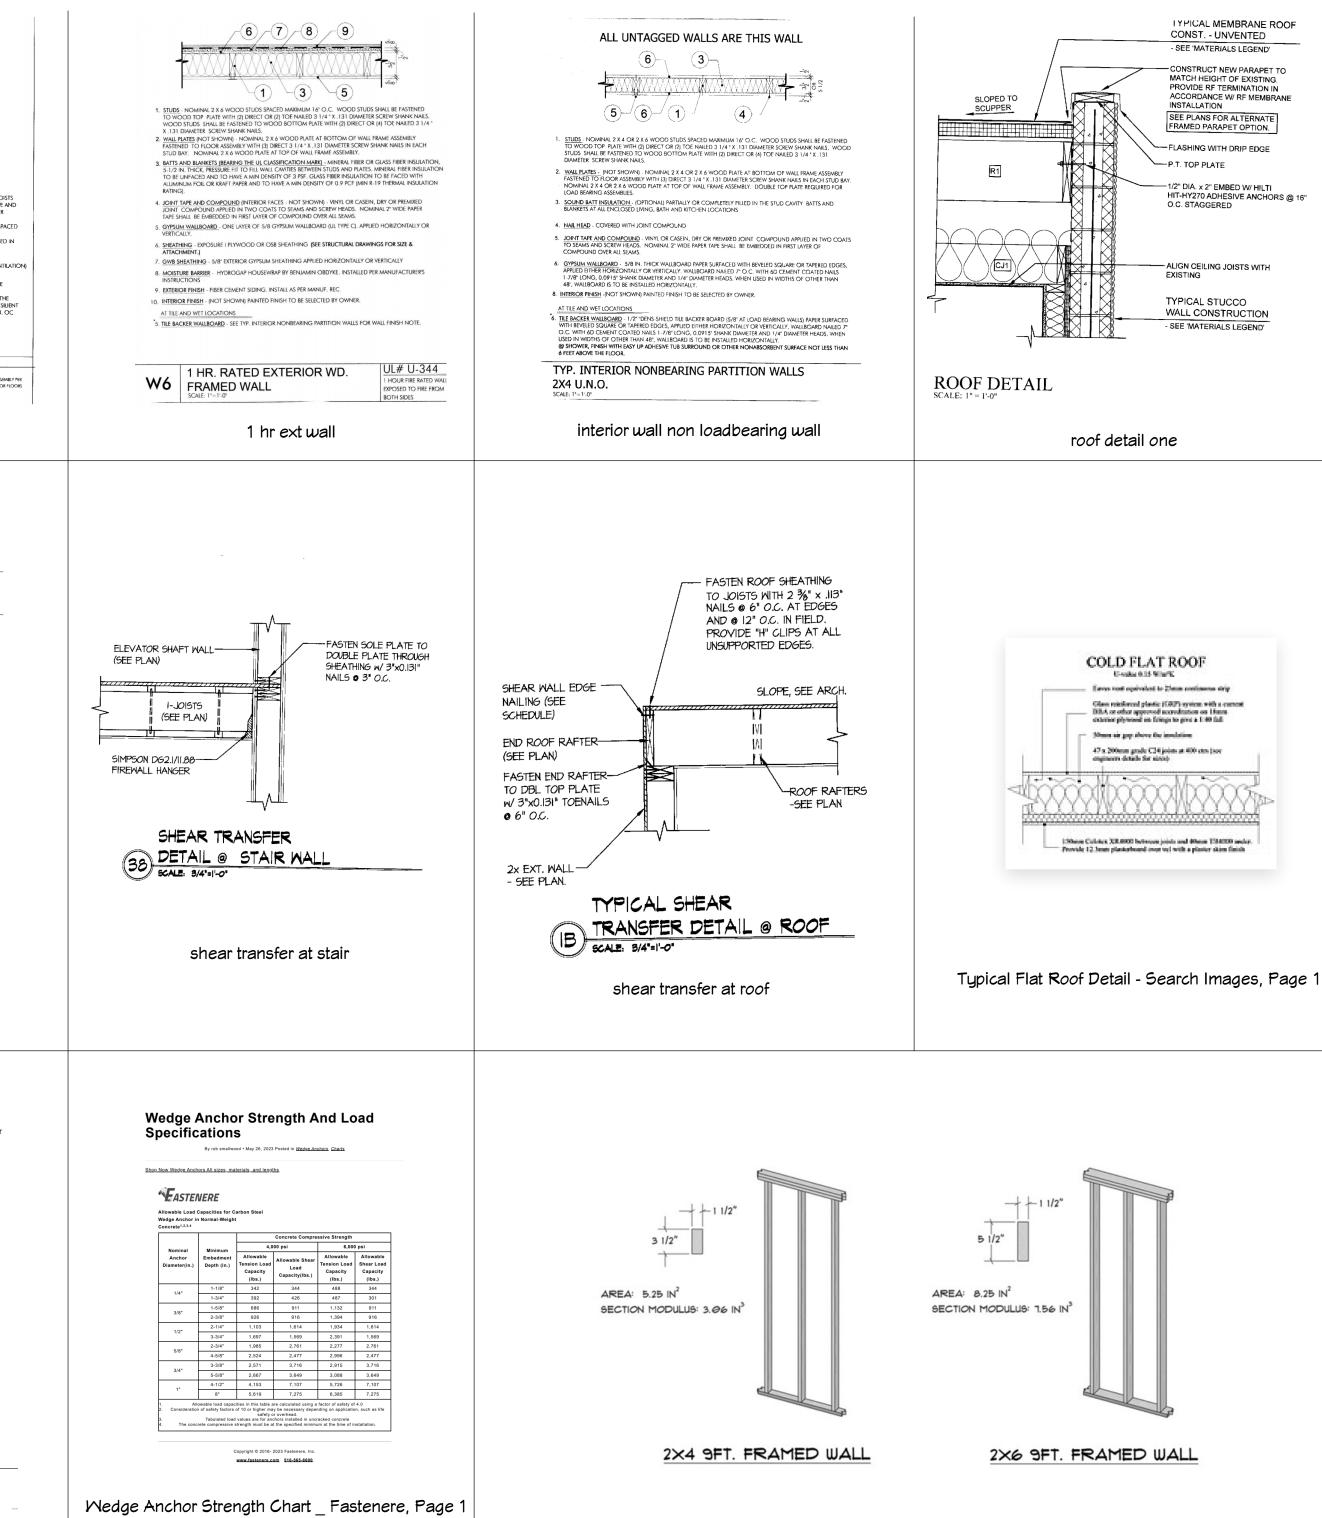

y Design Bui<br>Registration # 056430  |   |
|                                                                                 |   |
| DATE:                                                                           |   |
| 4/7/2024                                                                        |   |
| SCALE:                                                                          |   |
| no scale                                                                        |   |
|                                                                                 |   |
| SHEET:                                                                          |   |
| SHEET:                                                                          |   |





joist detail20211221\_15191714



wdw detail



2X6VS2X4\_FRAMING\_800

| DAMES A. CLANCY<br>NO.042340-R<br>NO.042340-R<br>NO.042340-R<br>NO.042340-R<br>NO.042340-R<br>NO.042340-R<br>NO.042340-R<br>NO.042340-R<br>NO.042340-R<br>NO.042340-R<br>NO.042340-R<br>NO.042340-R<br>NO.042340-R<br>NO.042340-R |
|-----------------------------------------------------------------------------------------------------------------------------------------------------------------------------------------------------------------------------------|
| REVISION TABLE         NUMBER       DATE       REVISED BY       DESCRIPTION         NUMBER       DATE       REVISED BY       DESCRIPTION                                                                                          |
|