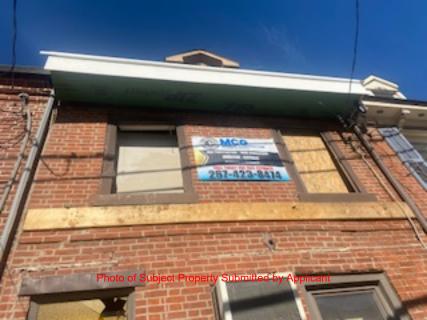

**OVERVIEW:** Between December 2023 and March 2024, a significant addition was constructed at the rear of 1108 S. Front Street without a building permit or the Historical Commission's review or approval. The Historical Commission did approve interior demolition and make-safe permit applications in August and December 2023, respectively, but those permits did not cover the new construction. When a Historical Commission staff member visited the site, he saw that the unpermitted addition was under construction despite a Stop Work Order issued by the Department of Licenses and Inspections on 9 February 2024. The developer applied for a permit in late February 2024 that included details that showed what was described as an existing roof deck and pilot house. Photographs of the property submitted as part of this legalization application show that further modification has been made to the front cornice since the site visit.

**STAFF RECOMMENDATION:** Denial, pursuant to Standards 9 and 10.

Left: Photo of 1108 S Front Street on 10/9/2023 (Cyclomedia); Middle: Photo taken 3/14/2024 by PHC staff; Right: Photo submitted by applicant on 4/9/2024