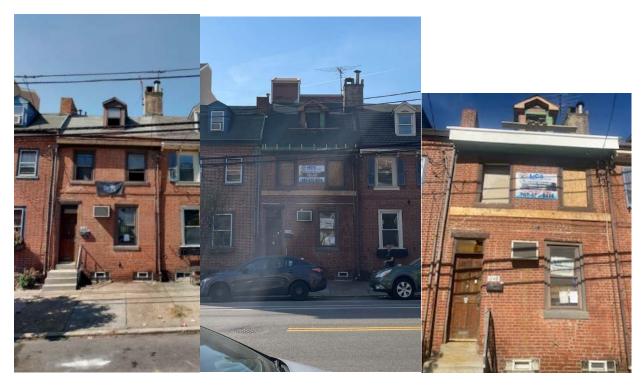

**OVERVIEW:** Between December 2023 and March 2024, a significant addition was constructed at the rear of 1108 S. Front Street without a building permit or the Historical Commission's review or approval. The Historical Commission did approve interior demolition and make-safe permit applications in August and December 2023, respectively, but those permits did not cover the new construction. When a Historical Commission staff member visited the site, he saw that the unpermitted addition was under construction despite a Stop Work Order issued by the Department of Licenses and Inspections on 9 February 2024. The developer applied for a permit in late February 2024 that included details that showed what was described as an existing roof deck and pilot house. Photographs of the property submitted as part of this legalization application show that further modification has been made to the front cornice since the site visit.

**STAFF RECOMMENDATION:** Denial, pursuant to Standards 9 and 10.

Left: Photo of 1108 S Front Street on 10/9/2023 (Cyclomedia); Middle: Photo taken 3/14/2024 by PHC staff; Right: Photo submitted by applicant on 4/9/2024

Left: Photo of 1108 S Front Street on 10/9/2023 (Cyclomedia); Right: Photo taken 3/14/2024 by PHC staff.

Aerial photo of 1108 S Front Street, March-May 2023 (Pictometry)

An 1802 map by Charles Varle, "To the citizens of Philadelphia, this new plan of the city and its environs is respectfully dedicated by the editor," shows the area around 1108 S Front St as undeveloped.