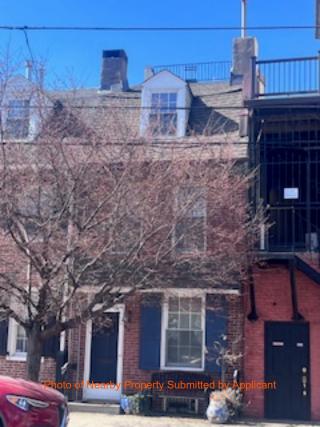

**OVERVIEW:** Between December 2023 and March 2024, a significant addition was constructed at the rear of 1108 S. Front Street without a building permit or the Historical Commission's review or approval. The Historical Commission did approve interior demolition and make-safe permit applications in August and December 2023, respectively, but those permits did not cover the new construction. When a Historical Commission staff member visited the site, he saw that the unpermitted addition was under construction despite a Stop Work Order issued by the Department of Licenses and Inspections on 9 February 2024. The developer applied for a permit in late February 2024 that included details that showed what was described as an existing roof deck and pilot house. Photographs of the property submitted as part of this legalization application show that further modification has been made to the front cornice since the site visit.

**STAFF RECOMMENDATION:** Denial, pursuant to Standards 9 and 10.

Left: Photo of 1108 S Front Street on 10/9/2023 (Cyclomedia); Middle: Photo taken 3/14/2024 by PHC staff; Right: Photo submitted by applicant on 4/9/2024

Left: Photo of 1108 S Front Street on 10/9/2023 (Cyclomedia); Right: Photo taken 3/14/2024 by PHC staff.

Aerial photo of 1108 S Front Street, March-May 2023 (Pictometry)

An 1802 map by Charles Varle, "To the citizens of Philadelphia, this new plan of the city and its environs is respectfully dedicated by the editor," shows the area around 1108 S Front St as undeveloped.