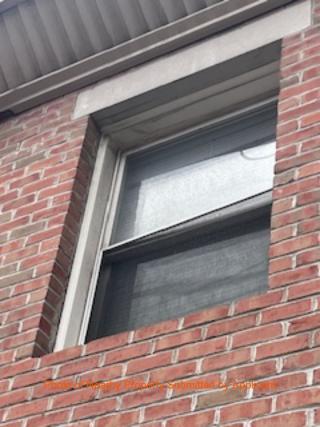

**OVERVIEW:** Between December 2023 and March 2024, a significant addition was constructed at the rear of 1108 S. Front Street without a building permit or the Historical Commission's review or approval. The Historical Commission did approve interior demolition and make-safe permit applications in August and December 2023, respectively, but those permits did not cover the new construction. When a Historical Commission staff member visited the site, he saw that the unpermitted addition was under construction despite a Stop Work Order issued by the Department of Licenses and Inspections on 9 February 2024. The developer applied for a permit in late February 2024 that included details that showed what was described as an existing roof deck and pilot house. Photographs of the property submitted as part of this legalization application show that further modification has been made to the front cornice since the site visit.

**STAFF RECOMMENDATION:** Denial, pursuant to Standards 9 and 10.

Left: Photo of 1108 S Front Street on 10/9/2023 (Cyclomedia); Middle: Photo taken 3/14/2024 by PHC staff; Right: Photo submitted by applicant on 4/9/2024