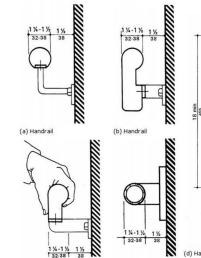

|
| D - 1                                                                                                                                                                                                                             |

I YPICAL MEMBRANE ROOF CONST. - UNVENTED - SEE 'MATERIALS LEGEND' \_\_\_\_

- CONSTRUCT NEW PARAPET TO MATCH HEIGHT OF EXISTING. PROVIDE RF TERMINATION IN ACCORDANCE W/ RF MEMBRANE SEE PLANS FOR ALTERNATE FRAMED PARAPET OPTION. ----- FLASHING WITH DRIP EDGE

-1/2" DIA. x 2" EMBED W/ HILTI HIT-HY270 ADHESIVE ANCHORS @ 16" O.C. STAGGERED

- ALIGN CEILING JOISTS WITH EXISTING

TYPICAL STUCCO WALL CONSTRUCTION - SEE 'MATERIALS LEGEND'







stair opening detail

| DAMES A. CLANCY<br>NO.042340-R. N. O.<br>N. S.Y.V. A. O.<br>S.Y.V. S.Y.V. S.Y.V |  |  |  |  |  |  |  |
|------------------------------------------------------------------------------------------------------------------------------------------------------------------------------------------------------------------------------------------------------------------------------------------------------------------------------------------------------------------------------------------------------------------------------------------------------------------------------------------------------------------------------------------------------------------------------------------------------------------------------------------------------------------------------------------