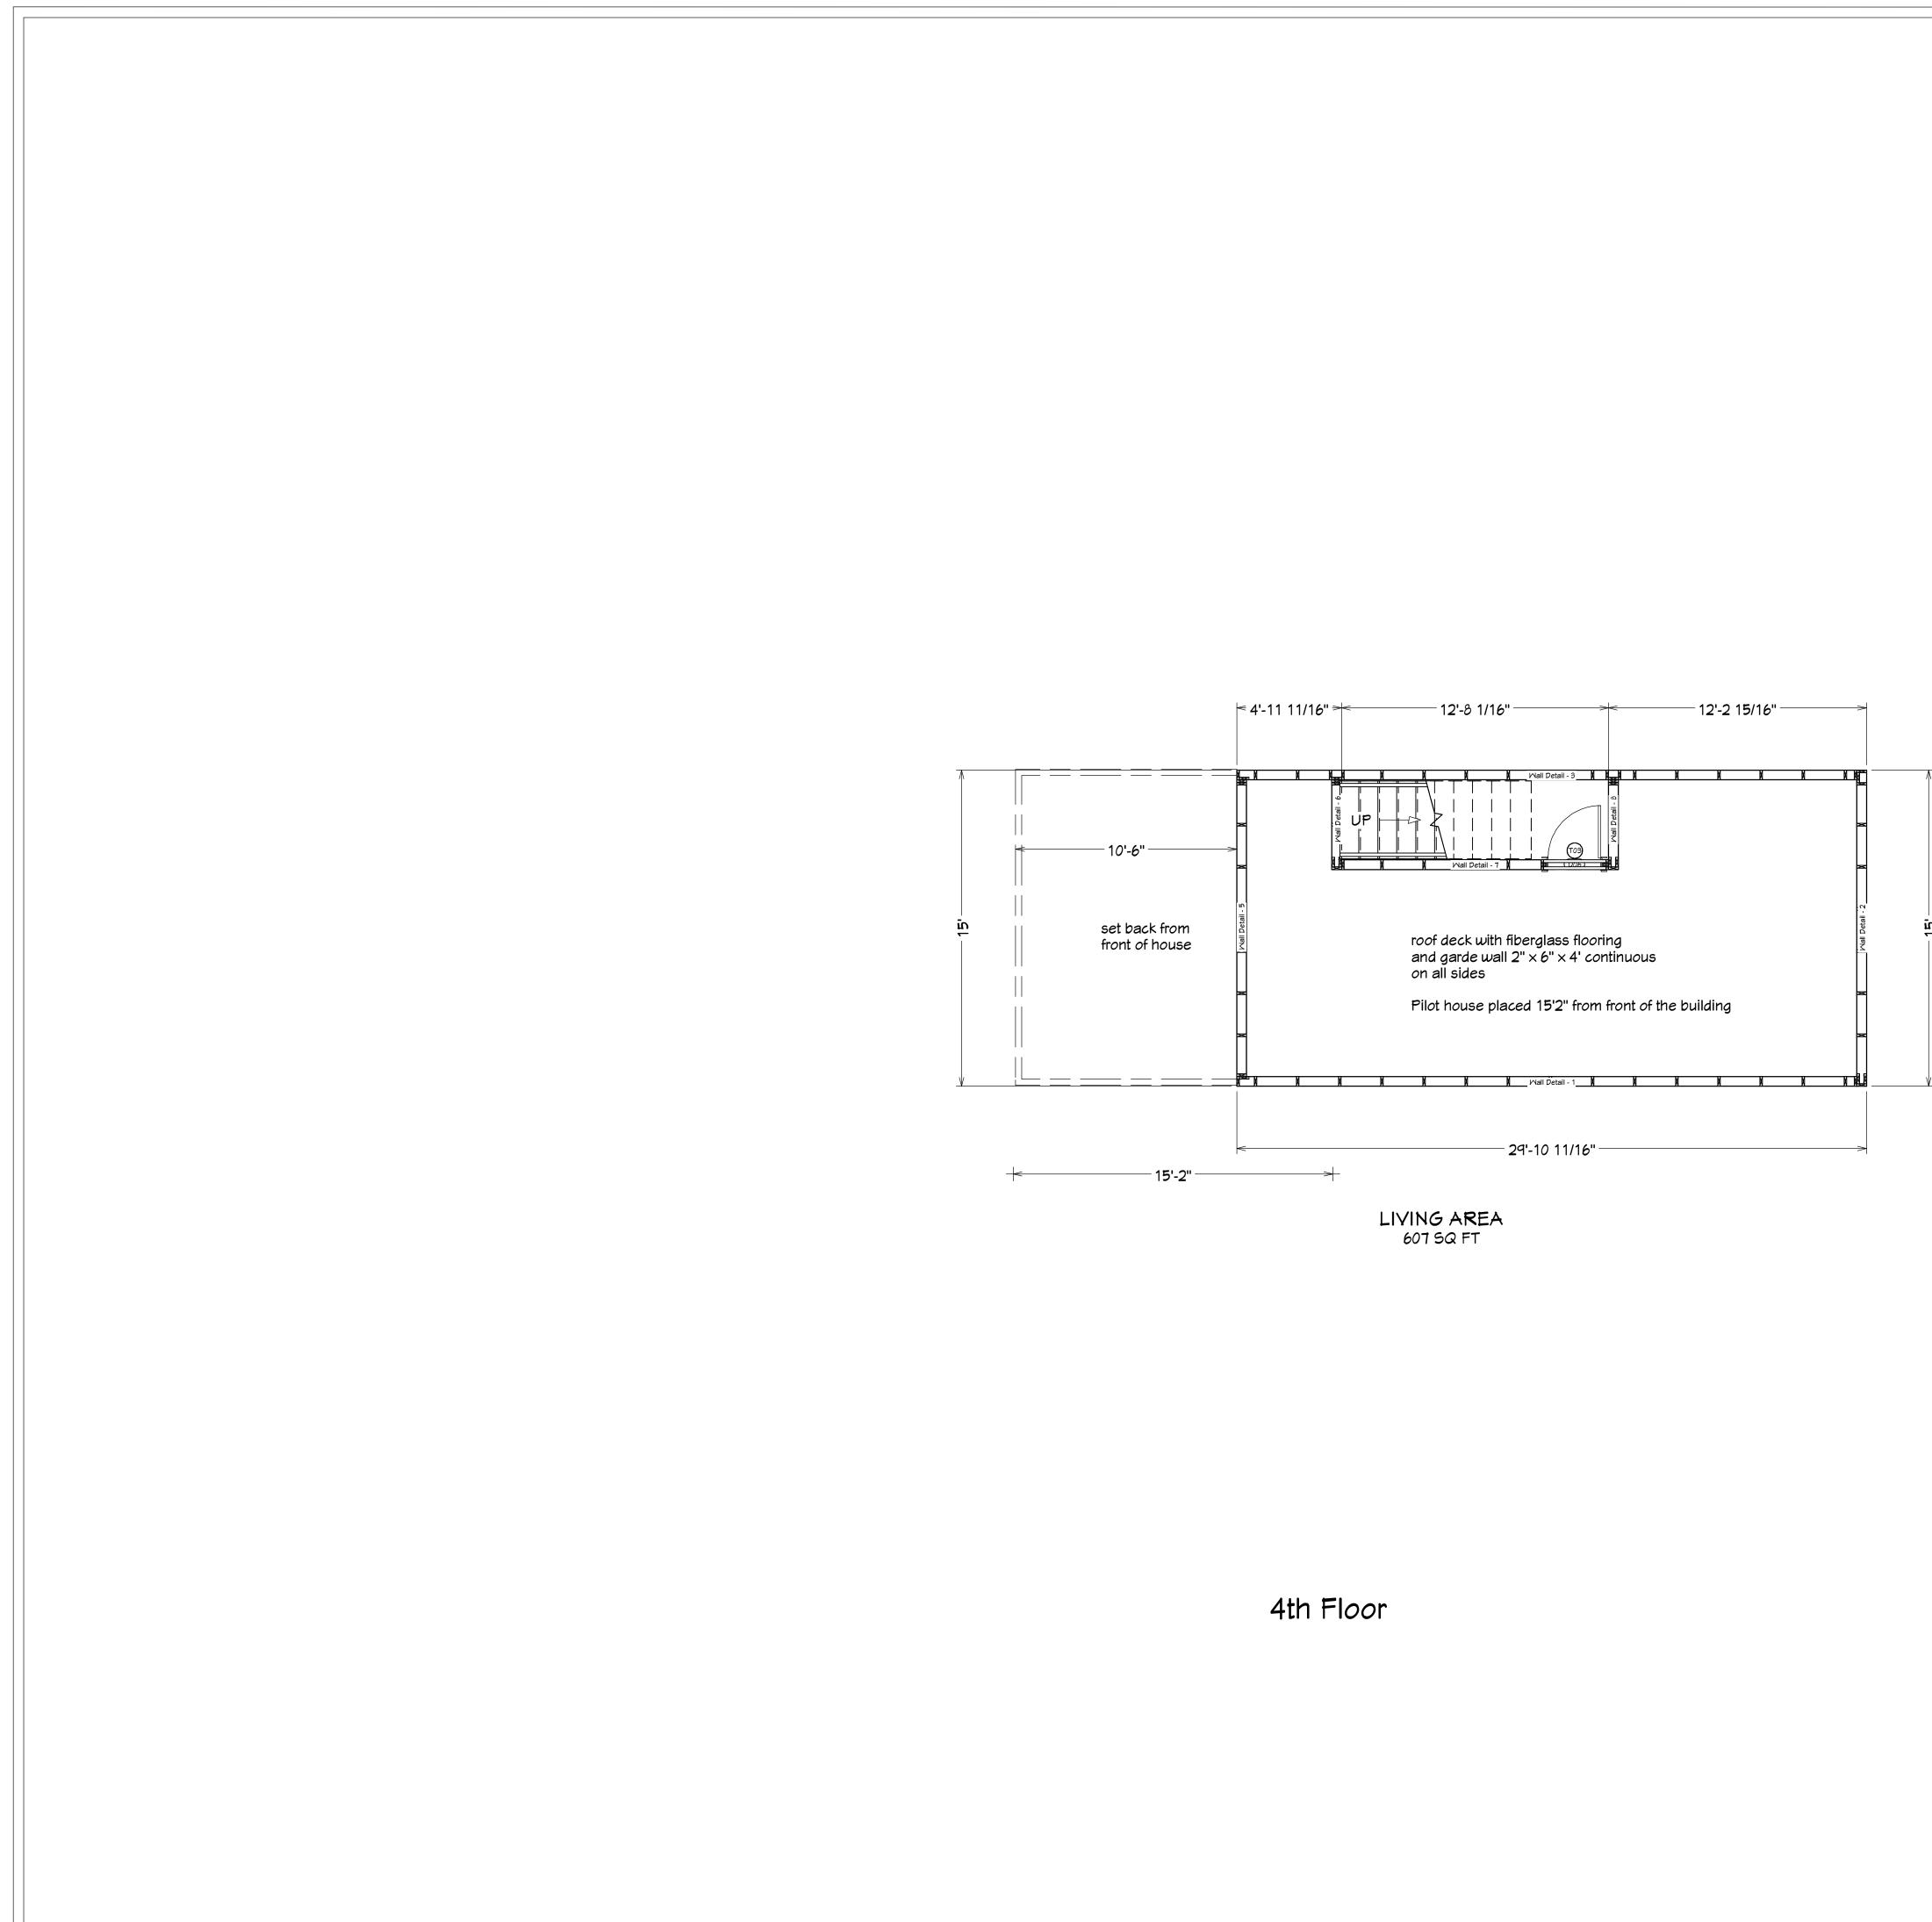

## SCOPE OF WORK:

• Legalize unpermitted rear addition, roof deck, pilot house, and work to front cornice and dormer.

### **STANDARDS FOR REVIEW:**

The Secretary of the Interior's Standards for the Treatment of Historic Properties and Guidelines include:

- Standard 9: New additions, exterior alterations, or related new construction will not destroy historic materials, features, and spatial relationships that characterize the property. The new work will be differentiated from the old and will be compatible with the historic materials, features, size, scale and proportion, and massing to protect the integrity of the property and its environment.
  - The rear addition is very large in comparison to the historic structure. The roof deck and pilot house are very visible from the public right-of-way and change the established spatial relationships of the property.
  - A two-story addition with a roof deck on the rear ell rather than the main block may be able to satisfy this Standard.
- Standard 10: New additions and adjacent or related new construction will be undertaken in such a manner that, if removed in the future, the essential form and integrity of the historic property and its environment would be unimpaired.
  - From the submitted floor plans, it appears that at least some of the existing rear walls were demolished without the Historical Commission's approval.