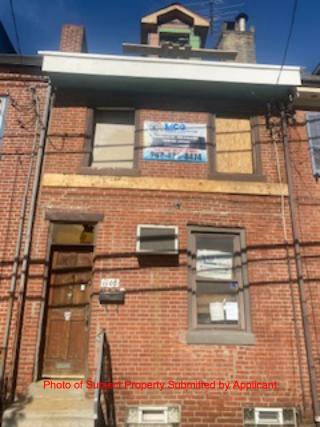

**OVERVIEW:** Between December 2023 and March 2024, a significant addition was constructed at the rear of 1108 S. Front Street without a building permit or the Historical Commission's review or approval. The Historical Commission did approve interior demolition and make-safe permit applications in August and December 2023, respectively, but those permits did not cover the new construction. When a Historical Commission staff member visited the site, he saw that the unpermitted addition was under construction despite a Stop Work Order issued by the Department of Licenses and Inspections on 9 February 2024. The developer applied for a permit in late February 2024 that included details that showed what was described as an existing roof deck and pilot house. Photographs of the property submitted as part of this legalization application show that further modification has been made to the front cornice since the site visit.

**STAFF RECOMMENDATION:** Denial, pursuant to Standards 9 and 10.

Left: Photo of 1108 S Front Street on 10/9/2023 (Cyclomedia); Middle: Photo taken 3/14/2024 by PHC staff; Right: Photo submitted by applicant on 4/9/2024