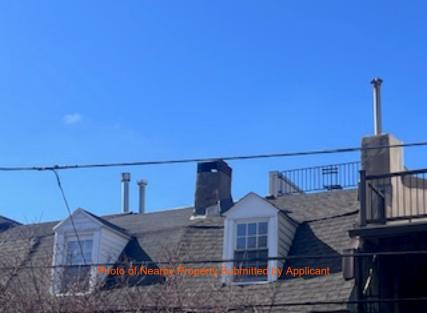

**OVERVIEW:** Between December 2023 and March 2024, a significant addition was constructed at the rear of 1108 S. Front Street without a building permit or the Historical Commission's review or approval. The Historical Commission did approve interior demolition and make-safe permit applications in August and December 2023, respectively, but those permits did not cover the new construction. When a Historical Commission staff member visited the site, he saw that the unpermitted addition was under construction despite a Stop Work Order issued by the Department of Licenses and Inspections on 9 February 2024. The developer applied for a permit in late February 2024 that included details that showed what was described as an existing roof deck and pilot house. Photographs of the property submitted as part of this legalization application show that further modification has been made to the front cornice since the site visit.

## SCOPE OF WORK:

• Legalize unpermitted rear addition, roof deck, pilot house, and work to front cornice and dormer.

### **STANDARDS FOR REVIEW:**

The Secretary of the Interior's Standards for the Treatment of Historic Properties and Guidelines include:

- Standard 9: New additions, exterior alterations, or related new construction will not destroy historic materials, features, and spatial relationships that characterize the property. The new work will be differentiated from the old and will be compatible with the historic materials, features, size, scale and proportion, and massing to protect the integrity of the property and its environment.
  - The rear addition is very large in comparison to the historic structure. The roof deck and pilot house are very visible from the public right-of-way and change the established spatial relationships of the property.
  - A two-story addition with a roof deck on the rear ell rather than the main block may be able to satisfy this Standard.
- Standard 10: New additions and adjacent or related new construction will be undertaken in such a manner that, if removed in the future, the essential form and integrity of the historic property and its environment would be unimpaired.
  - From the submitted floor plans, it appears that at least some of the existing rear walls were demolished without the Historical Commission's approval.