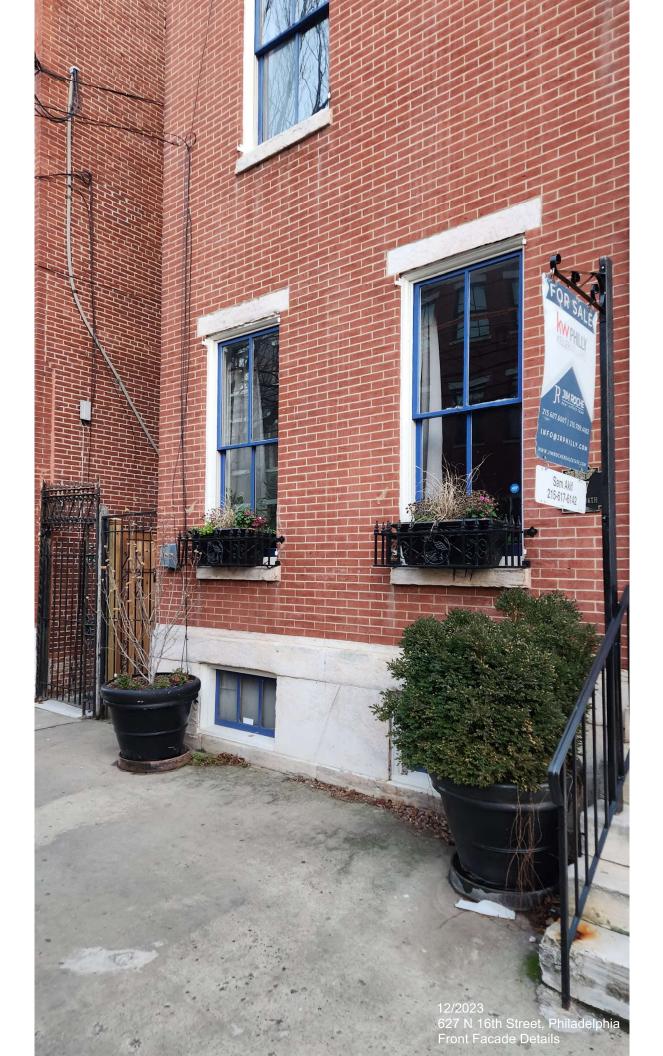

### **IMAGES:**

Figure 1: 1895, G. W. Bromley Atlas. Property outlined in red.

Figure 2: View of front façade of 627 N 16<sup>th</sup> St from N 16<sup>th</sup> St:

Figure 3: View down side of 627 N 16<sup>th</sup> St from N 16<sup>th</sup> St, arrow indicates where addition will go: