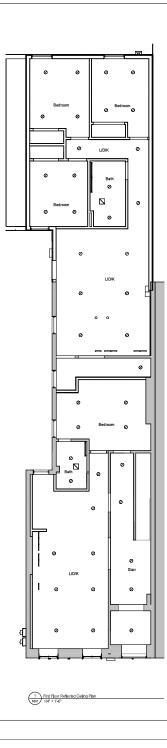

Calling Symbols

o

LED Disk

Vanity Light

Surface Mount Ceiling Light

Pendant Light •

Exheust Fan

Notes: