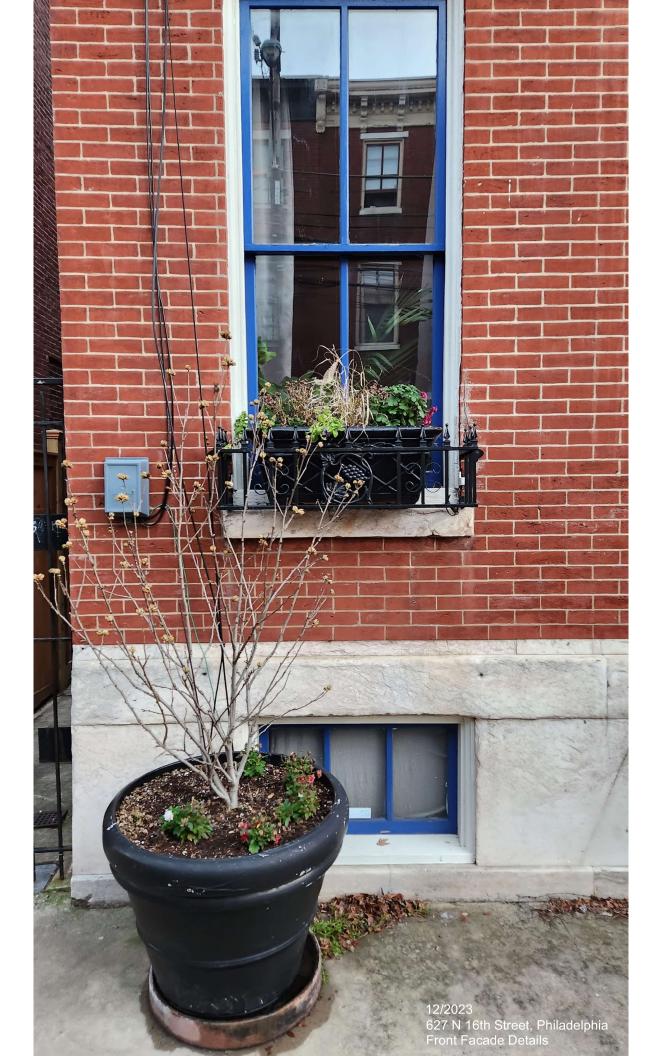

### **IMAGES:**

Figure 1: 1895, G. W. Bromley Atlas. Property outlined in red.

Figure 2: View of front façade of 627 N 16<sup>th</sup> St from N 16<sup>th</sup> St:

Figure 3: View down side of 627 N 16<sup>th</sup> St from N 16<sup>th</sup> St, arrow indicates where addition will go: