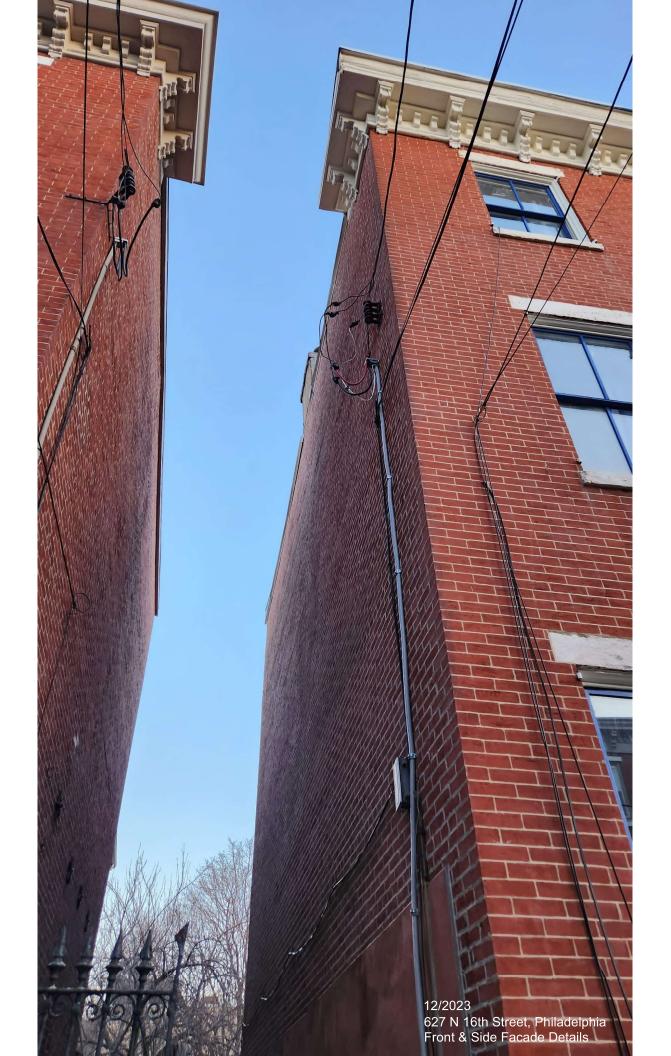

#### BACKGROUND:

This application proposes to construct a three-story rear addition on an Italianate twin at a contributing property in the Spring Garden Historic District. The building was constructed in 1875 and is three stories tall with a pitched roof and prominent cornice. The addition will be located at the rear of the building and span the full width of the lot. The application proposes to demolish the three-story rear wall of the property along with a one-story rear shed addition and construct an addition at the rear of the building that will expand the footprint and extend slightly higher than the current rear ell of the historic building. It will be clad in fiber cement panels and feature six windows on the rear elevation but none on the side, party walls. The rear of the building is visible both obliquely from the front on 16<sup>th</sup> Street looking down the side of the building and prominently from the side and rear along neighboring Wallace Street. The addition will be visible both from 16<sup>th</sup> and Wallace Streets and particularly will present a large blank wall to the Wallace Street side.

### **IMAGES:**

Figure 1: 1895, G. W. Bromley Atlas. Property outlined in red.

Figure 2: View of front façade of 627 N 16<sup>th</sup> St from N 16<sup>th</sup> St:

Figure 3: View down side of 627 N 16<sup>th</sup> St from N 16<sup>th</sup> St, arrow indicates where addition will go: