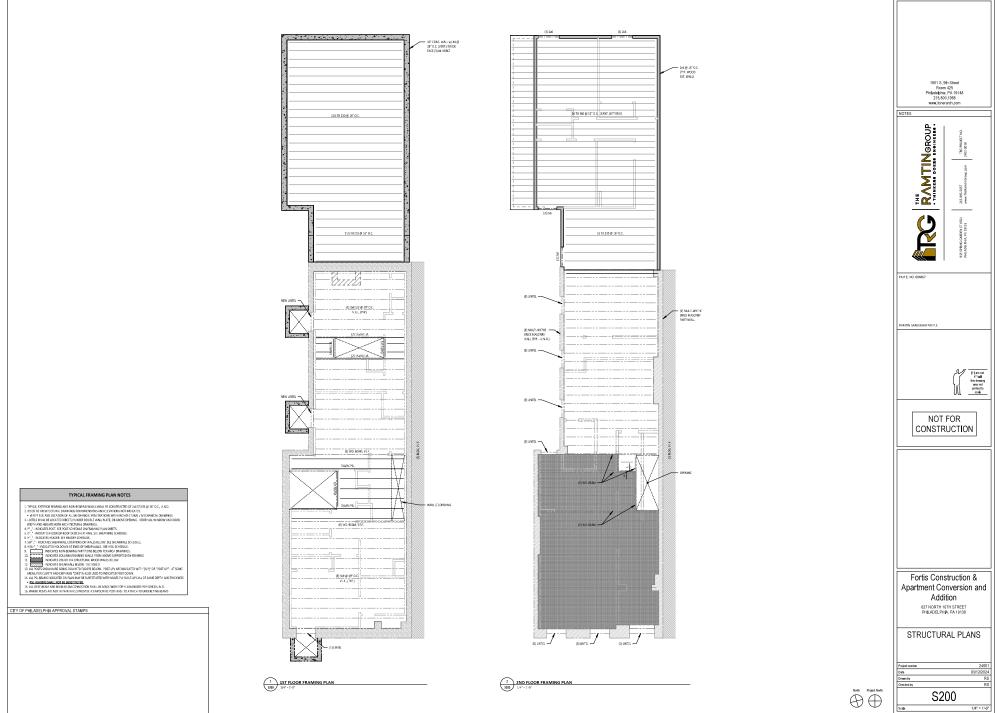

#### BACKGROUND:

This application proposes to construct a three-story rear addition on an Italianate twin at a contributing property in the Spring Garden Historic District. The building was constructed in 1875 and is three stories tall with a pitched roof and prominent cornice. The addition will be located at the rear of the building and span the full width of the lot. The application proposes to demolish the three-story rear wall of the property along with a one-story rear shed addition and construct an addition at the rear of the building that will expand the footprint and extend slightly higher than the current rear ell of the historic building. It will be clad in fiber cement panels and feature six windows on the rear elevation but none on the side, party walls. The rear of the building is visible both obliquely from the front on 16<sup>th</sup> Street looking down the side of the building and prominently from the side and rear along neighboring Wallace Street. The addition will be visible both from 16<sup>th</sup> and Wallace Streets and particularly will present a large blank wall to the Wallace Street side.