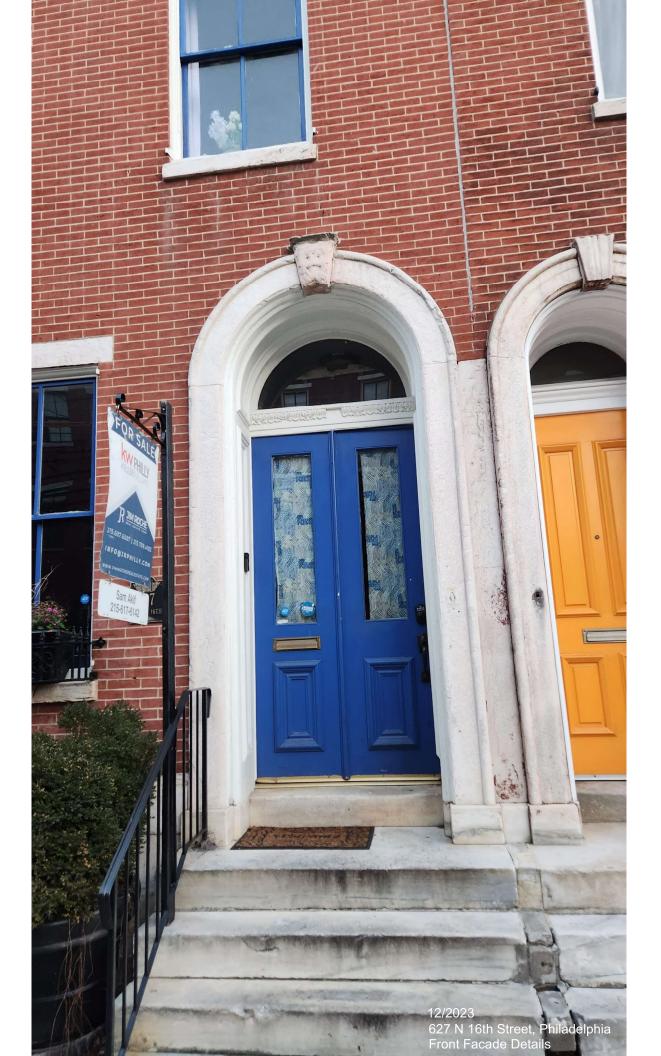

### **IMAGES:**

Figure 1: 1895, G. W. Bromley Atlas. Property outlined in red.

Figure 2: View of front façade of 627 N 16<sup>th</sup> St from N 16<sup>th</sup> St:

Figure 3: View down side of 627 N 16<sup>th</sup> St from N 16<sup>th</sup> St, arrow indicates where addition will go: