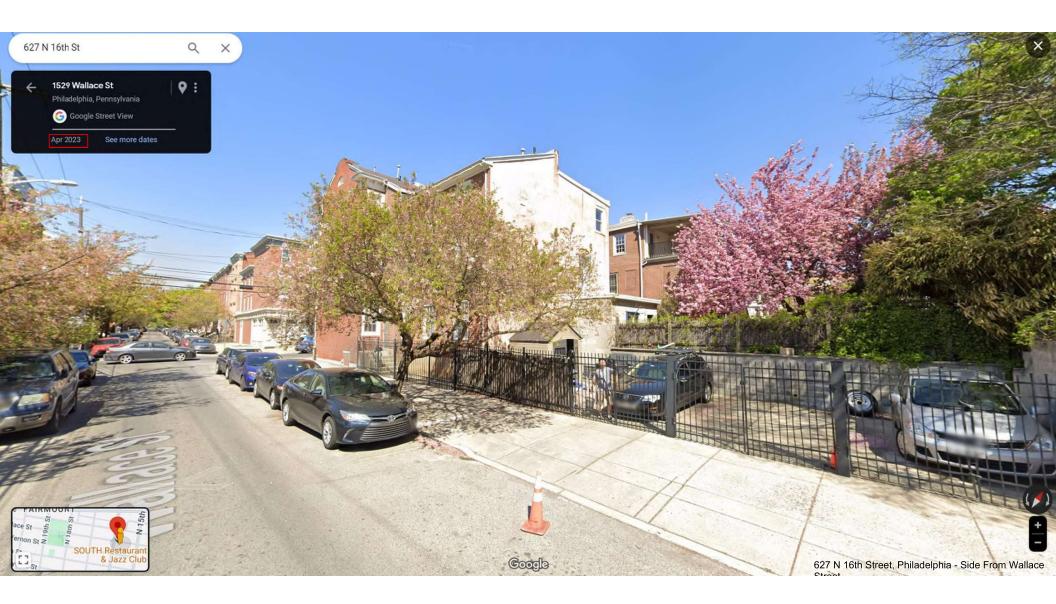

#### BACKGROUND:

This application proposes to construct a three-story rear addition on an Italianate twin at a contributing property in the Spring Garden Historic District. The building was constructed in 1875 and is three stories tall with a pitched roof and prominent cornice. The addition will be located at the rear of the building and span the full width of the lot. The application proposes to demolish the three-story rear wall of the property along with a one-story rear shed addition and construct an addition at the rear of the building that will expand the footprint and extend slightly higher than the current rear ell of the historic building. It will be clad in fiber cement panels and feature six windows on the rear elevation but none on the side, party walls. The rear of the building is visible both obliquely from the front on 16<sup>th</sup> Street looking down the side of the building and prominently from the side and rear along neighboring Wallace Street. The addition will be visible both from 16<sup>th</sup> and Wallace Streets and particularly will present a large blank wall to the Wallace Street side.

Figure 4: Figure 3: View of 627 N 16<sup>th</sup> St from Wallace St, arrow indicates current rear wall of property:

Figure 5: Aerial view of 627 N 16<sup>th</sup> St from the Southeast: