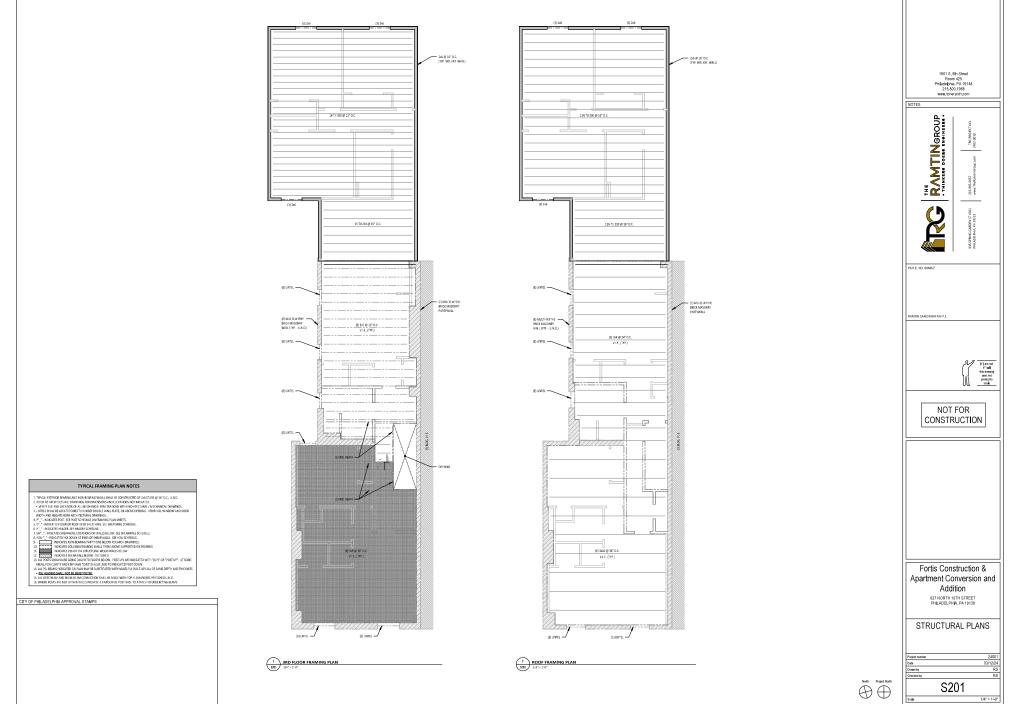

#### BACKGROUND:

This application proposes to construct a three-story rear addition on an Italianate twin at a contributing property in the Spring Garden Historic District. The building was constructed in 1875 and is three stories tall with a pitched roof and prominent cornice. The addition will be located at the rear of the building and span the full width of the lot. The application proposes to demolish the three-story rear wall of the property along with a one-story rear shed addition and construct an addition at the rear of the building that will expand the footprint and extend slightly higher than the current rear ell of the historic building. It will be clad in fiber cement panels and feature six windows on the rear elevation but none on the side, party walls. The rear of the building is visible both obliquely from the front on 16<sup>th</sup> Street looking down the side of the building and prominently from the side and rear along neighboring Wallace Street. The addition will be visible both from 16<sup>th</sup> and Wallace Streets and particularly will present a large blank wall to the Wallace Street side.