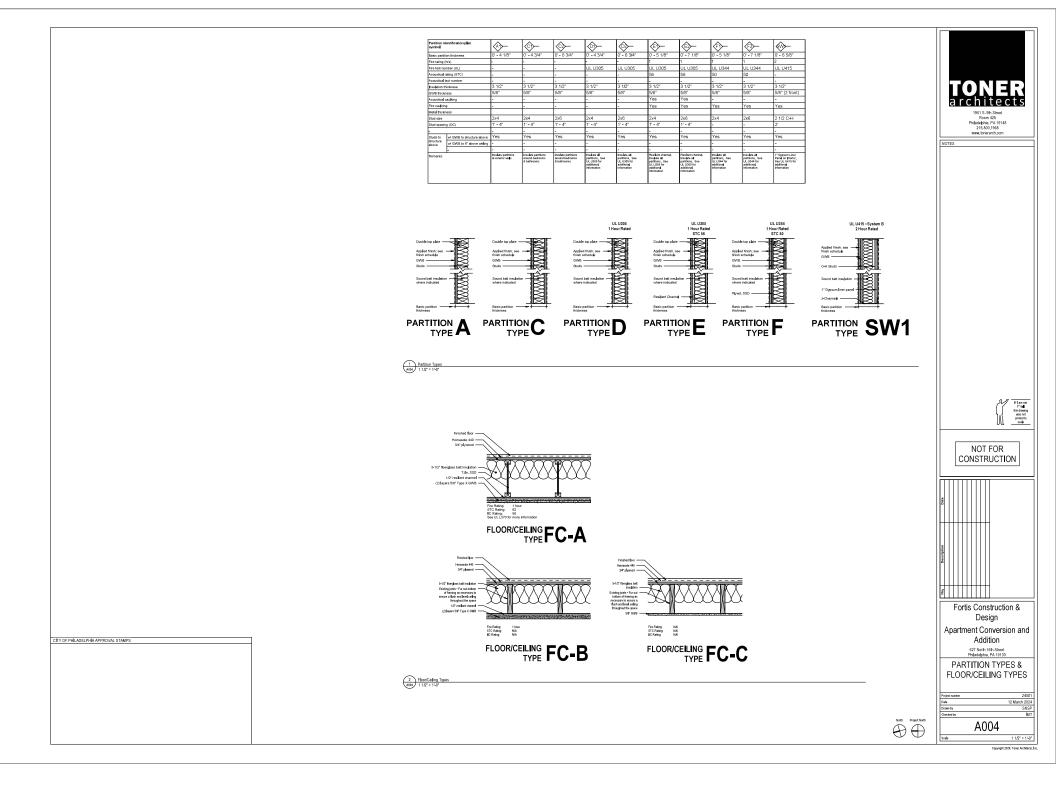

| ининининининининининининининининининин                                           |













Calling Symbols

o

LED Disk

Vanity Light

Surface Mount Ceiling Light

Pendant Light •

Exheust Fan

Notes:

Sconce





CITY OF PHILADELPHIA APPROVAL STAMPS

















Copyright 2024, Torrer Architects, Inc.



Copyright 2024, Taner Architects, Inc.