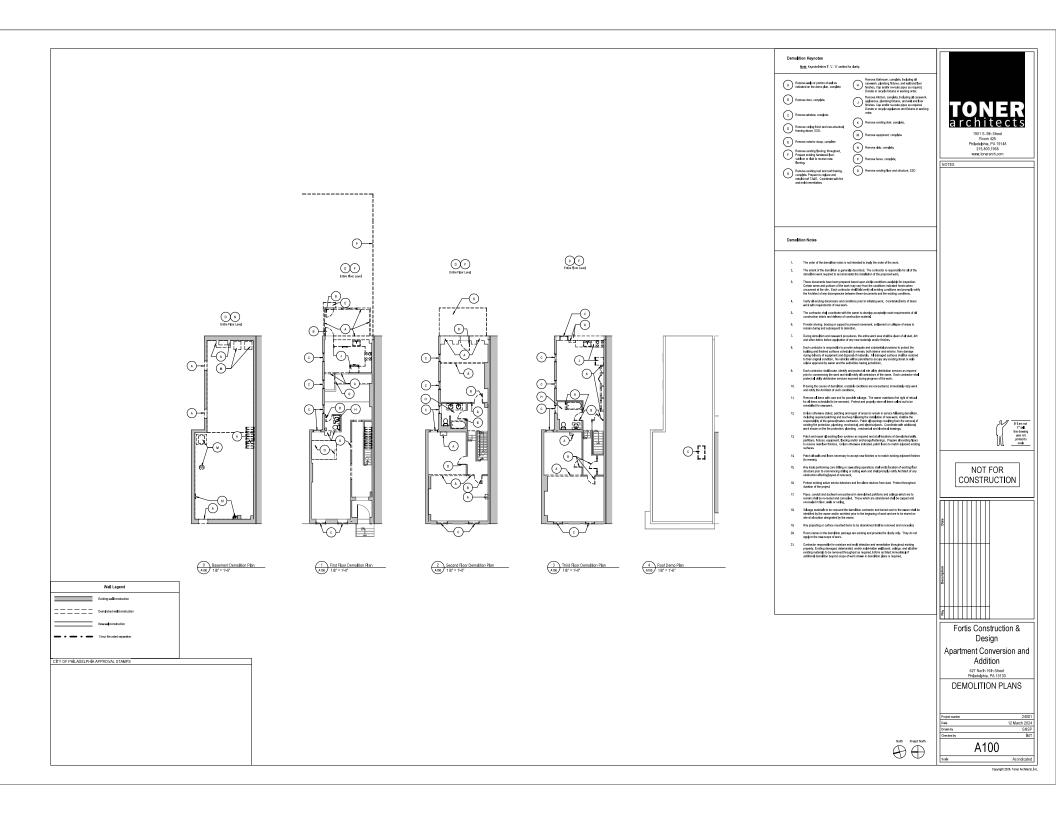

#### BACKGROUND:

This application proposes to construct a three-story rear addition on an Italianate twin at a contributing property in the Spring Garden Historic District. The building was constructed in 1875 and is three stories tall with a pitched roof and prominent cornice. The addition will be located at the rear of the building and span the full width of the lot. The application proposes to demolish the three-story rear wall of the property along with a one-story rear shed addition and construct an addition at the rear of the building that will expand the footprint and extend slightly higher than the current rear ell of the historic building. It will be clad in fiber cement panels and feature six windows on the rear elevation but none on the side, party walls. The rear of the building is visible both obliquely from the front on 16<sup>th</sup> Street looking down the side of the building and prominently from the side and rear along neighboring Wallace Street. The addition will be visible both from 16<sup>th</sup> and Wallace Streets and particularly will present a large blank wall to the Wallace Street side.

#### SCOPE OF WORK:

• Construct a three-story rear addition.