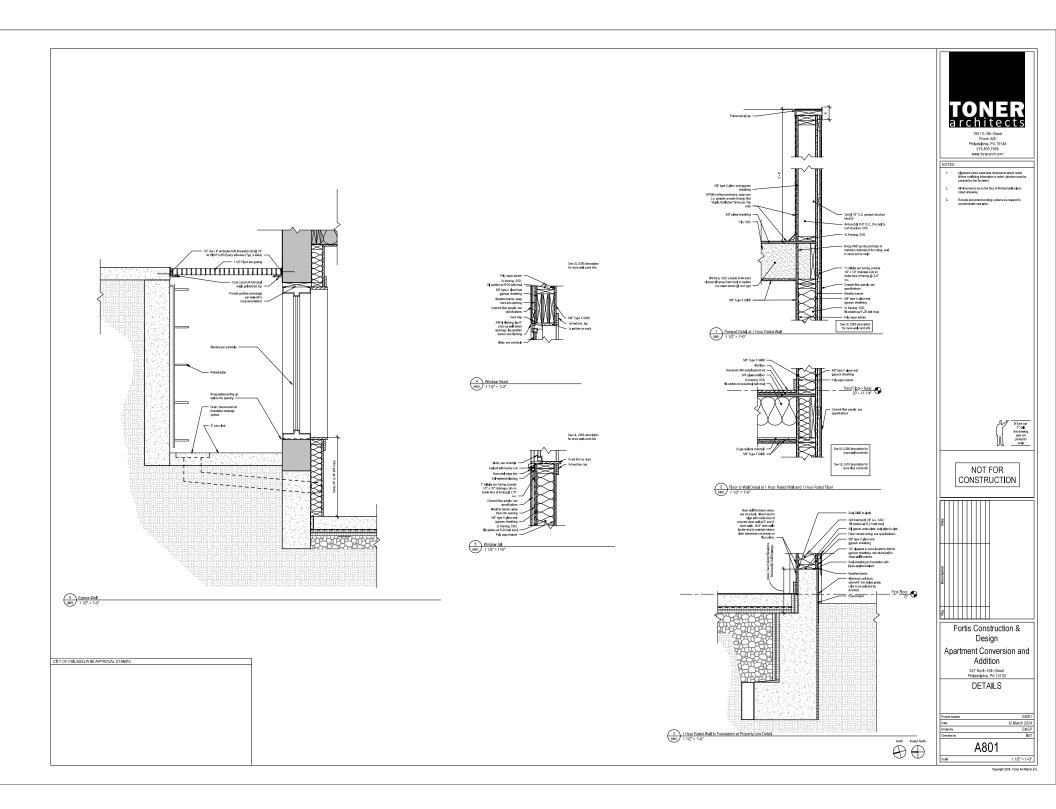

#### BACKGROUND:

This application proposes to construct a three-story rear addition on an Italianate twin at a contributing property in the Spring Garden Historic District. The building was constructed in 1875 and is three stories tall with a pitched roof and prominent cornice. The addition will be located at the rear of the building and span the full width of the lot. The application proposes to demolish the three-story rear wall of the property along with a one-story rear shed addition and construct an addition at the rear of the building that will expand the footprint and extend slightly higher than the current rear ell of the historic building. It will be clad in fiber cement panels and feature six windows on the rear elevation but none on the side, party walls. The rear of the building is visible both obliquely from the front on 16<sup>th</sup> Street looking down the side of the building and prominently from the side and rear along neighboring Wallace Street. The addition will be visible both from 16<sup>th</sup> and Wallace Streets and particularly will present a large blank wall to the Wallace Street side.