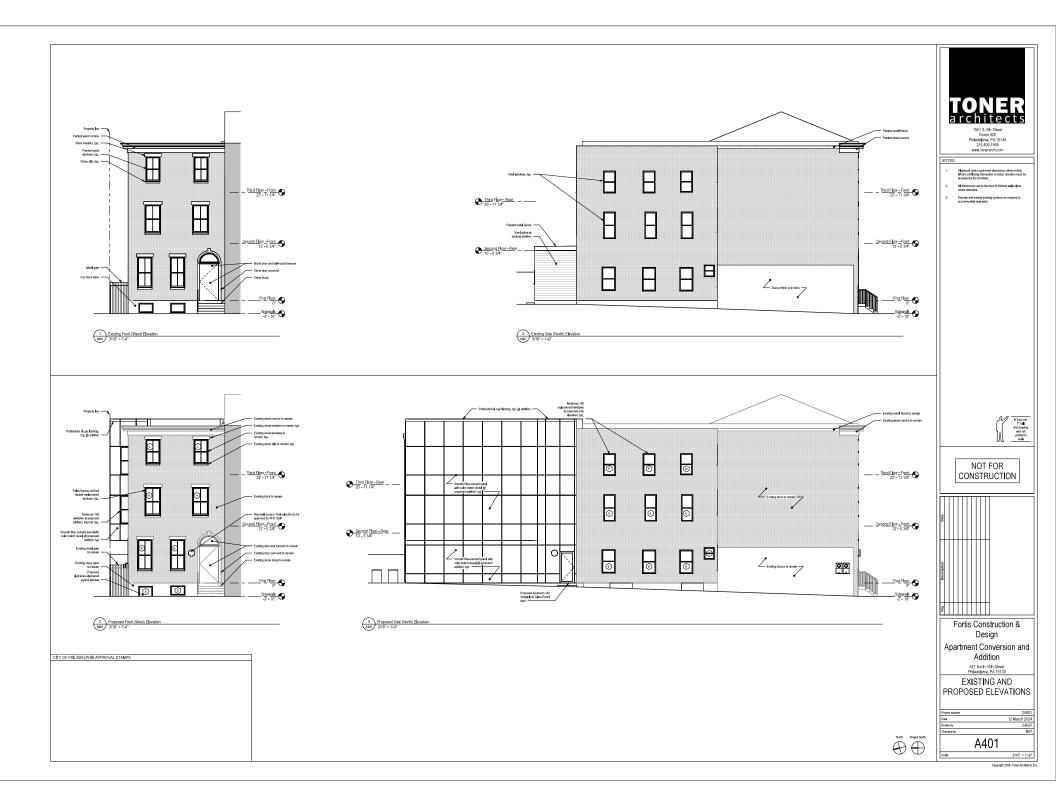

#### BACKGROUND:

This application proposes to construct a three-story rear addition on an Italianate twin at a contributing property in the Spring Garden Historic District. The building was constructed in 1875 and is three stories tall with a pitched roof and prominent cornice. The addition will be located at the rear of the building and span the full width of the lot. The application proposes to demolish the three-story rear wall of the property along with a one-story rear shed addition and construct an addition at the rear of the building that will expand the footprint and extend slightly higher than the current rear ell of the historic building. It will be clad in fiber cement panels and feature six windows on the rear elevation but none on the side, party walls. The rear of the building is visible both obliquely from the front on 16<sup>th</sup> Street looking down the side of the building and prominently from the side and rear along neighboring Wallace Street. The addition will be visible both from 16<sup>th</sup> and Wallace Streets and particularly will present a large blank wall to the Wallace Street side.

### **IMAGES:**

Figure 1: 1895, G. W. Bromley Atlas. Property outlined in red.

Figure 2: View of front façade of 627 N 16<sup>th</sup> St from N 16<sup>th</sup> St:

Figure 3: View down side of 627 N 16<sup>th</sup> St from N 16<sup>th</sup> St, arrow indicates where addition will go:

Figure 4: Figure 3: View of 627 N 16<sup>th</sup> St from Wallace St, arrow indicates current rear wall of property:

Figure 5: Aerial view of 627 N 16<sup>th</sup> St from the Southeast: