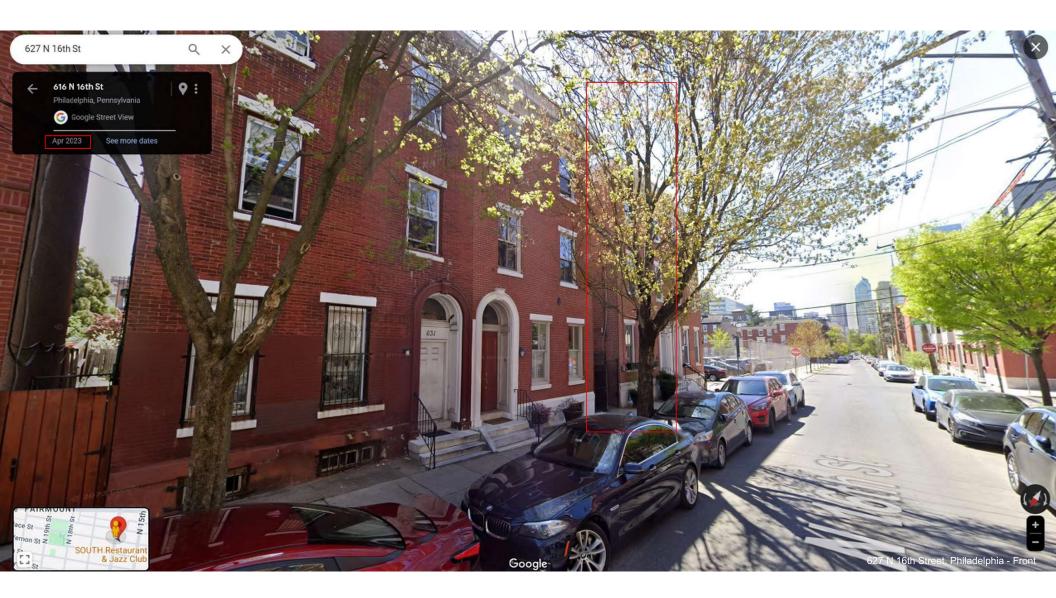

#### BACKGROUND:

This application proposes to construct a three-story rear addition on an Italianate twin at a contributing property in the Spring Garden Historic District. The building was constructed in 1875 and is three stories tall with a pitched roof and prominent cornice. The addition will be located at the rear of the building and span the full width of the lot. The application proposes to demolish the three-story rear wall of the property along with a one-story rear shed addition and construct an addition at the rear of the building that will expand the footprint and extend slightly higher than the current rear ell of the historic building. It will be clad in fiber cement panels and feature six windows on the rear elevation but none on the side, party walls. The rear of the building is visible both obliquely from the front on 16<sup>th</sup> Street looking down the side of the building and prominently from the side and rear along neighboring Wallace Street. The addition will be visible both from 16<sup>th</sup> and Wallace Streets and particularly will present a large blank wall to the Wallace Street side.

### **IMAGES:**

Figure 1: 1895, G. W. Bromley Atlas. Property outlined in red.

Figure 2: View of front façade of 627 N 16<sup>th</sup> St from N 16<sup>th</sup> St:

Figure 3: View down side of 627 N 16<sup>th</sup> St from N 16<sup>th</sup> St, arrow indicates where addition will go: