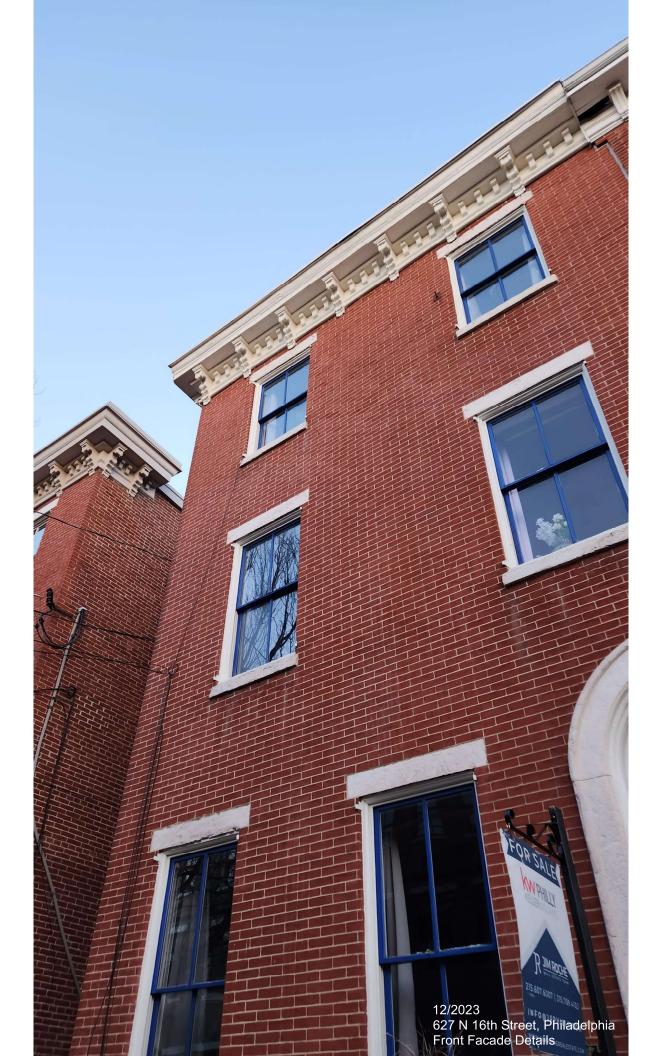

#### BACKGROUND:

This application proposes to construct a three-story rear addition on an Italianate twin at a contributing property in the Spring Garden Historic District. The building was constructed in 1875 and is three stories tall with a pitched roof and prominent cornice. The addition will be located at the rear of the building and span the full width of the lot. The application proposes to demolish the three-story rear wall of the property along with a one-story rear shed addition and construct an addition at the rear of the building that will expand the footprint and extend slightly higher than the current rear ell of the historic building. It will be clad in fiber cement panels and feature six windows on the rear elevation but none on the side, party walls. The rear of the building is visible both obliquely from the front on 16<sup>th</sup> Street looking down the side of the building and prominently from the side and rear along neighboring Wallace Street. The addition will be visible both from 16<sup>th</sup> and Wallace Streets and particularly will present a large blank wall to the Wallace Street side.

### **IMAGES:**

Figure 1: 1895, G. W. Bromley Atlas. Property outlined in red.

Figure 2: View of front façade of 627 N 16<sup>th</sup> St from N 16<sup>th</sup> St:

Figure 3: View down side of 627 N 16<sup>th</sup> St from N 16<sup>th</sup> St, arrow indicates where addition will go: