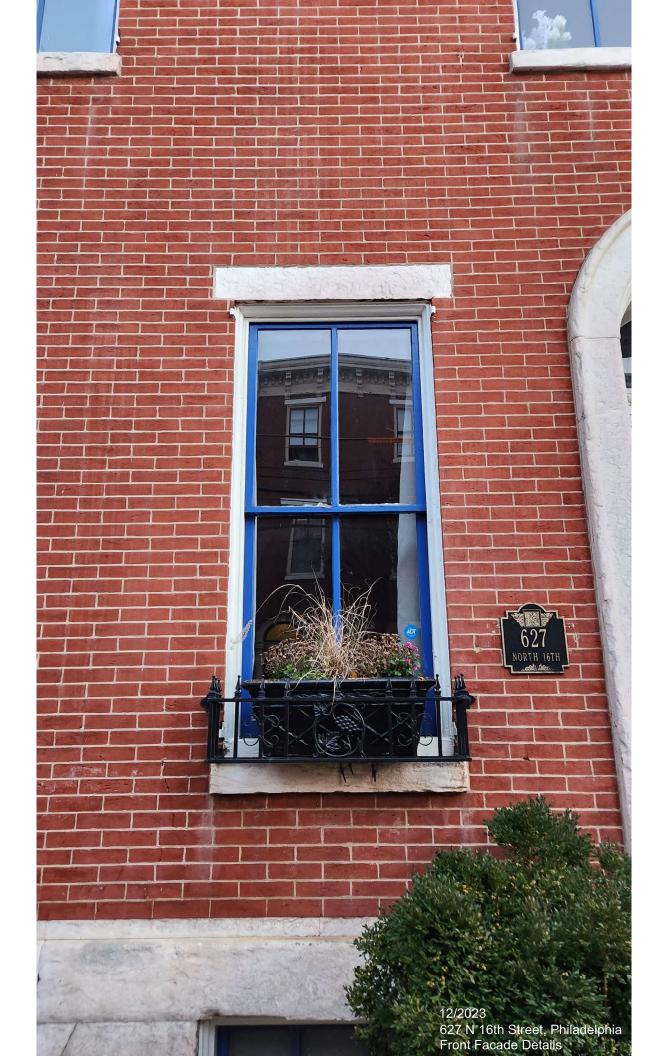

#### BACKGROUND:

This application proposes to construct a three-story rear addition on an Italianate twin at a contributing property in the Spring Garden Historic District. The building was constructed in 1875 and is three stories tall with a pitched roof and prominent cornice. The addition will be located at the rear of the building and span the full width of the lot. The application proposes to demolish the three-story rear wall of the property along with a one-story rear shed addition and construct an addition at the rear of the building that will expand the footprint and extend slightly higher than the current rear ell of the historic building. It will be clad in fiber cement panels and feature six windows on the rear elevation but none on the side, party walls. The rear of the building is visible both obliquely from the front on 16<sup>th</sup> Street looking down the side of the building and prominently from the side and rear along neighboring Wallace Street. The addition will be visible both from 16<sup>th</sup> and Wallace Streets and particularly will present a large blank wall to the Wallace Street side.

### **IMAGES:**

Figure 1: 1895, G. W. Bromley Atlas. Property outlined in red.

Figure 2: View of front façade of 627 N 16<sup>th</sup> St from N 16<sup>th</sup> St:

Figure 3: View down side of 627 N 16<sup>th</sup> St from N 16<sup>th</sup> St, arrow indicates where addition will go: