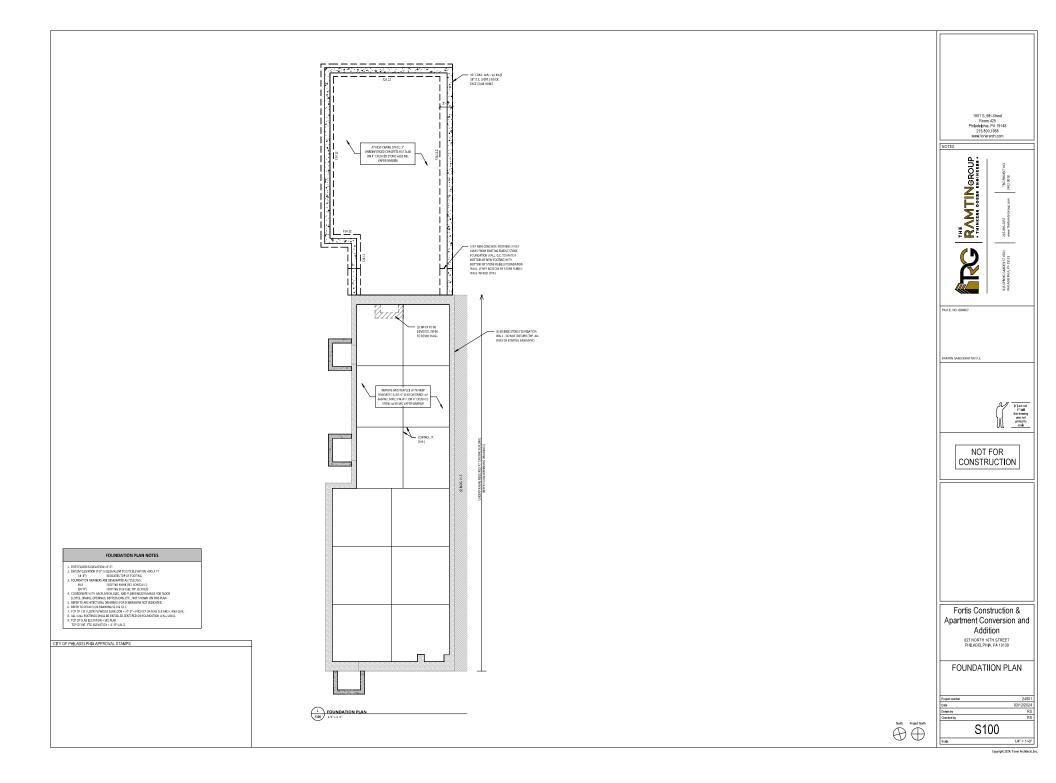

#### BACKGROUND:

This application proposes to construct a three-story rear addition on an Italianate twin at a contributing property in the Spring Garden Historic District. The building was constructed in 1875 and is three stories tall with a pitched roof and prominent cornice. The addition will be located at the rear of the building and span the full width of the lot. The application proposes to demolish the three-story rear wall of the property along with a one-story rear shed addition and construct an addition at the rear of the building that will expand the footprint and extend slightly higher than the current rear ell of the historic building. It will be clad in fiber cement panels and feature six windows on the rear elevation but none on the side, party walls. The rear of the building is visible both obliquely from the front on 16<sup>th</sup> Street looking down the side of the building and prominently from the side and rear along neighboring Wallace Street. The addition will be visible both from 16<sup>th</sup> and Wallace Streets and particularly will present a large blank wall to the Wallace Street side.