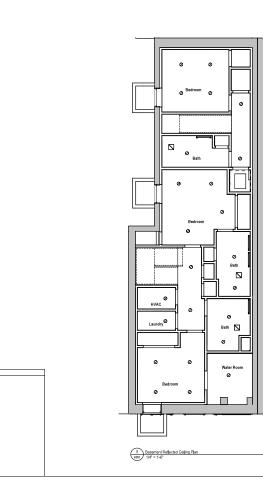

Calling Symbols

o

LED Disk

Vanity Light

Surface Mount Ceiling Light

Pendant Light •

Exheust Fan

Notes: