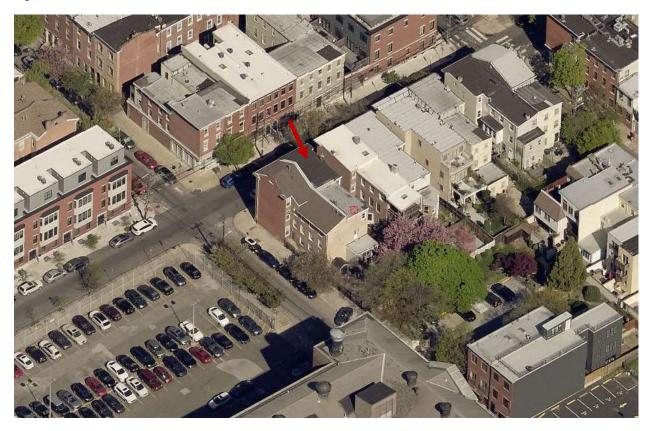

### **IMAGES:**

Figure 1: 1895, G. W. Bromley Atlas. Property outlined in red.

Figure 2: View of front façade of 627 N 16<sup>th</sup> St from N 16<sup>th</sup> St:

Figure 3: View down side of 627 N 16<sup>th</sup> St from N 16<sup>th</sup> St, arrow indicates where addition will go:

Figure 4: Figure 3: View of 627 N 16<sup>th</sup> St from Wallace St, arrow indicates current rear wall of property:

Figure 5: Aerial view of 627 N 16<sup>th</sup> St from the Southeast: