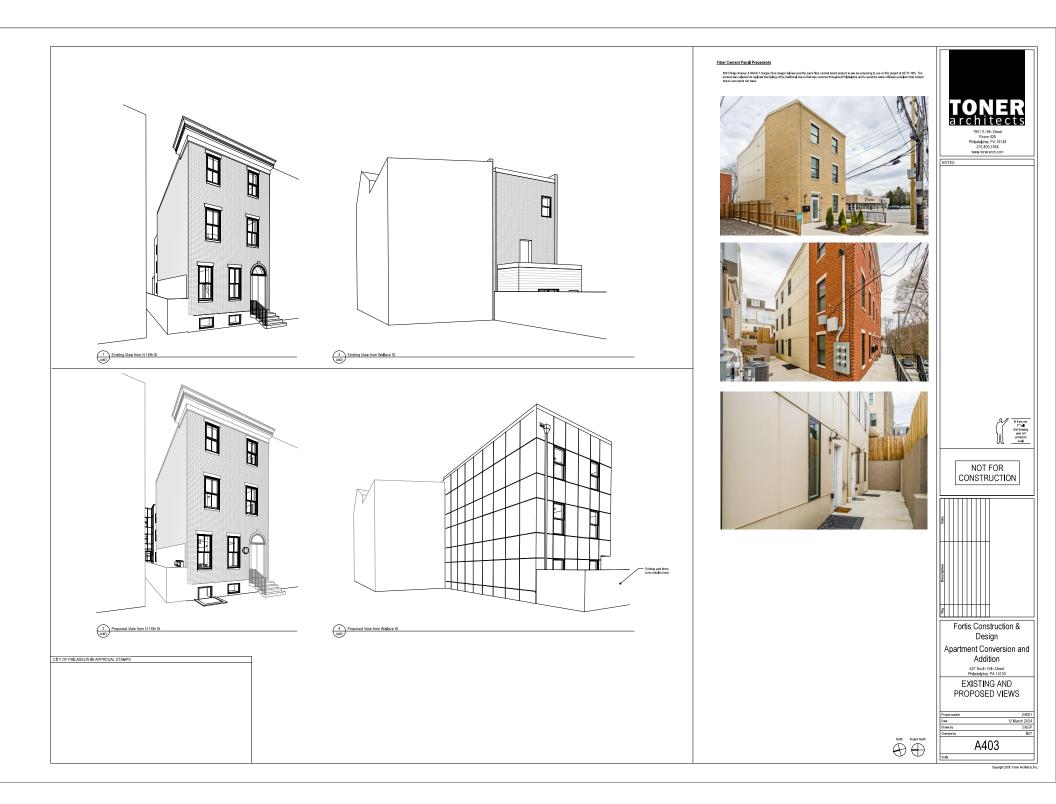

#### BACKGROUND:

This application proposes to construct a three-story rear addition on an Italianate twin at a contributing property in the Spring Garden Historic District. The building was constructed in 1875 and is three stories tall with a pitched roof and prominent cornice. The addition will be located at the rear of the building and span the full width of the lot. The application proposes to demolish the three-story rear wall of the property along with a one-story rear shed addition and construct an addition at the rear of the building that will expand the footprint and extend slightly higher than the current rear ell of the historic building. It will be clad in fiber cement panels and feature six windows on the rear elevation but none on the side, party walls. The rear of the building is visible both obliquely from the front on 16<sup>th</sup> Street looking down the side of the building and prominently from the side and rear along neighboring Wallace Street. The addition will be visible both from 16<sup>th</sup> and Wallace Streets and particularly will present a large blank wall to the Wallace Street side.

### **IMAGES:**

Figure 1: 1895, G. W. Bromley Atlas. Property outlined in red.

Figure 2: View of front façade of 627 N 16<sup>th</sup> St from N 16<sup>th</sup> St:

Figure 3: View down side of 627 N 16<sup>th</sup> St from N 16<sup>th</sup> St, arrow indicates where addition will go:

Figure 4: Figure 3: View of 627 N 16<sup>th</sup> St from Wallace St, arrow indicates current rear wall of property:

Figure 5: Aerial view of 627 N 16<sup>th</sup> St from the Southeast: