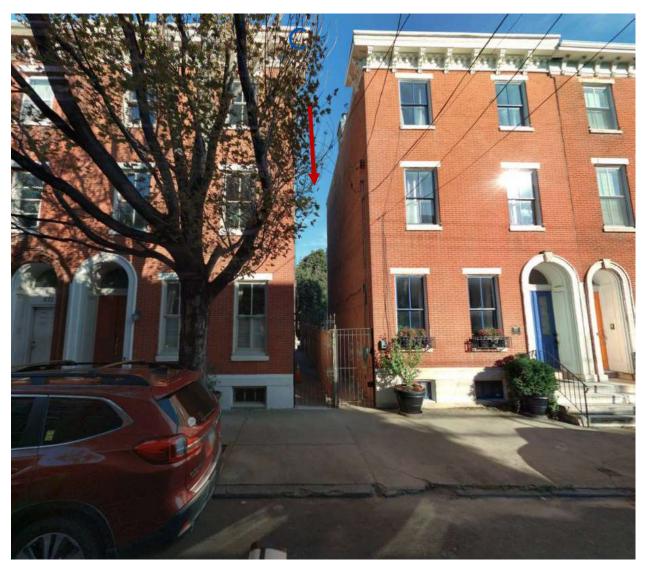

### **IMAGES:**

Figure 1: 1895, G. W. Bromley Atlas. Property outlined in red.

Figure 2: View of front façade of 627 N 16<sup>th</sup> St from N 16<sup>th</sup> St:

Figure 3: View down side of 627 N 16<sup>th</sup> St from N 16<sup>th</sup> St, arrow indicates where addition will go: