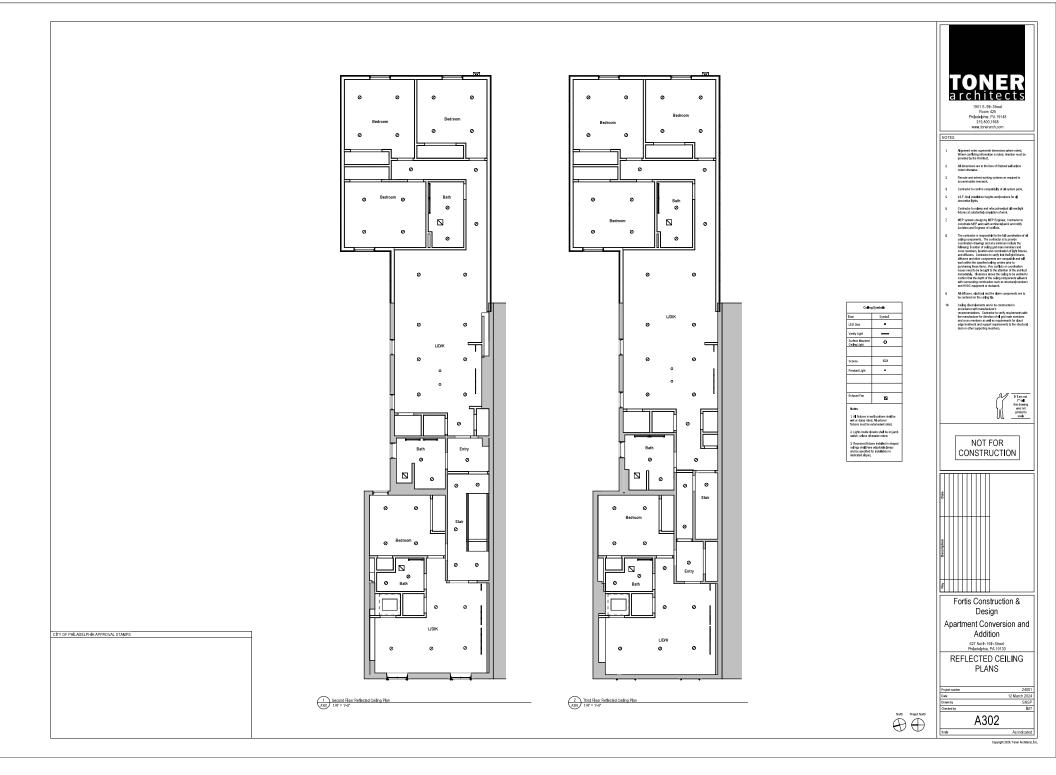

TONER

architects 1901 S. 9th Street

Room 425 Philadelphia, PA 19148 215.800 1968 www.tonerarch.com

If I am not t" tai this drawing was not printed to scale

NOT FOR CONSTRUCTION

oy .

Project number

Scale

 $\oplus \oplus$ 

Fortis Construction & Design Apartment Conversion and

> Addition 627 North 16th Street Philadelphia, PA 19130 SPECIFICATIONS

> > A001

2400

12" = 1'-0" Copyright 2024, Taner Architects, Inc.

Calling Symbols

o

LED Disk

Vanity Light

Surface Mount Ceiling Light

Pendant Light •

Exheust Fan

Notes: