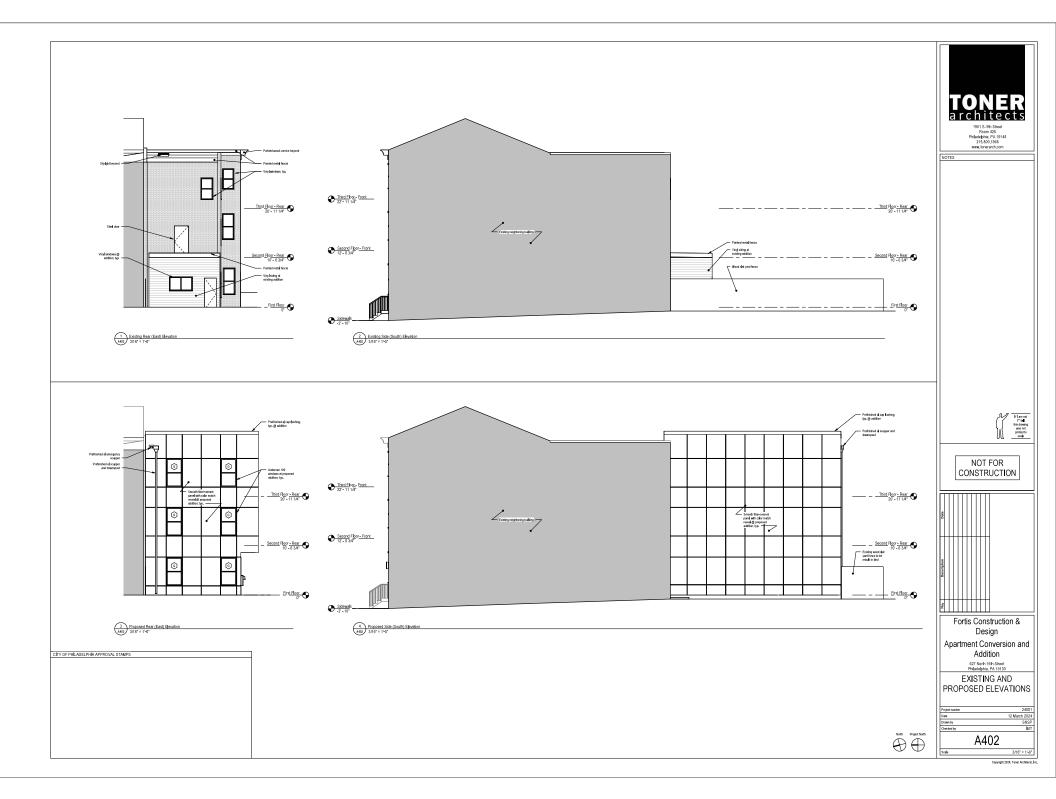

#### BACKGROUND:

This application proposes to construct a three-story rear addition on an Italianate twin at a contributing property in the Spring Garden Historic District. The building was constructed in 1875 and is three stories tall with a pitched roof and prominent cornice. The addition will be located at the rear of the building and span the full width of the lot. The application proposes to demolish the three-story rear wall of the property along with a one-story rear shed addition and construct an addition at the rear of the building that will expand the footprint and extend slightly higher than the current rear ell of the historic building. It will be clad in fiber cement panels and feature six windows on the rear elevation but none on the side, party walls. The rear of the building is visible both obliquely from the front on 16<sup>th</sup> Street looking down the side of the building and prominently from the side and rear along neighboring Wallace Street. The addition will be visible both from 16<sup>th</sup> and Wallace Streets and particularly will present a large blank wall to the Wallace Street side.