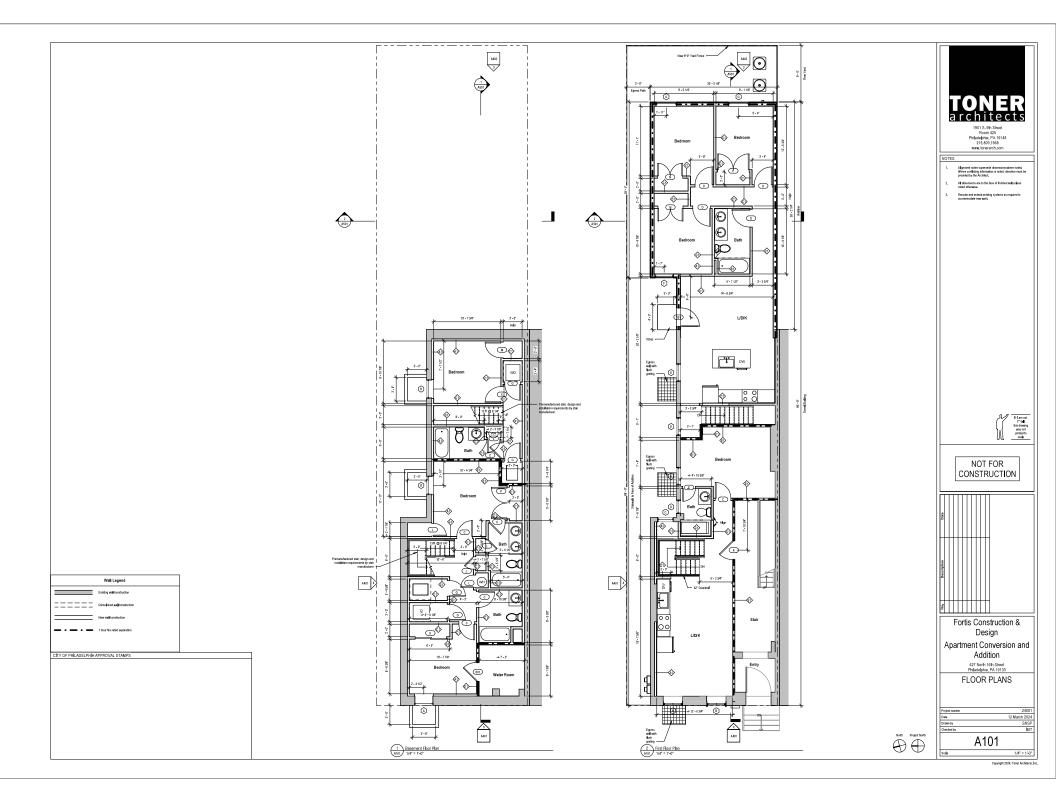

#### BACKGROUND:

This application proposes to construct a three-story rear addition on an Italianate twin at a contributing property in the Spring Garden Historic District. The building was constructed in 1875 and is three stories tall with a pitched roof and prominent cornice. The addition will be located at the rear of the building and span the full width of the lot. The application proposes to demolish the three-story rear wall of the property along with a one-story rear shed addition and construct an addition at the rear of the building that will expand the footprint and extend slightly higher than the current rear ell of the historic building. It will be clad in fiber cement panels and feature six windows on the rear elevation but none on the side, party walls. The rear of the building is visible both obliquely from the front on 16<sup>th</sup> Street looking down the side of the building and prominently from the side and rear along neighboring Wallace Street. The addition will be visible both from 16<sup>th</sup> and Wallace Streets and particularly will present a large blank wall to the Wallace Street side.

#### SCOPE OF WORK:

• Construct a three-story rear addition.