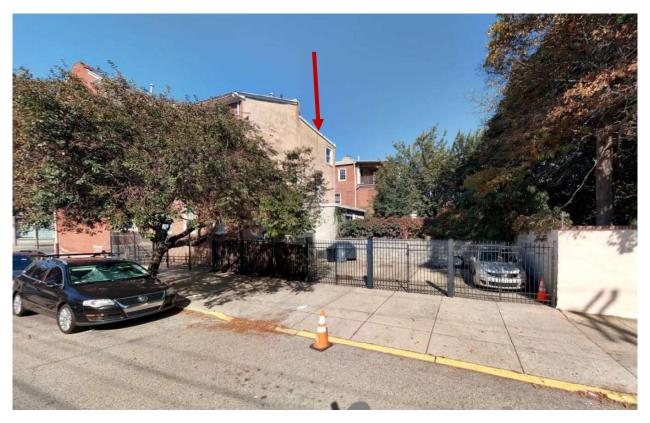

Figure 4: Figure 3: View of 627 N 16<sup>th</sup> St from Wallace St, arrow indicates current rear wall of property:

Figure 5: Aerial view of 627 N 16<sup>th</sup> St from the Southeast: