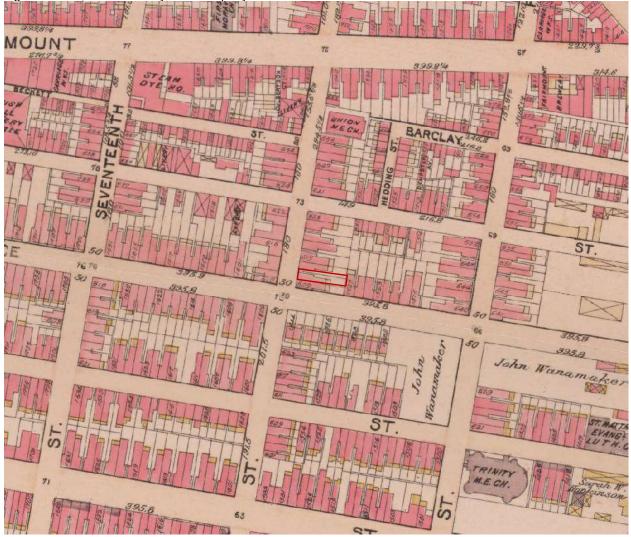

### **IMAGES:**

Figure 1: 1895, G. W. Bromley Atlas. Property outlined in red.

Figure 2: View of front façade of 627 N 16<sup>th</sup> St from N 16<sup>th</sup> St:

Figure 3: View down side of 627 N 16<sup>th</sup> St from N 16<sup>th</sup> St, arrow indicates where addition will go: