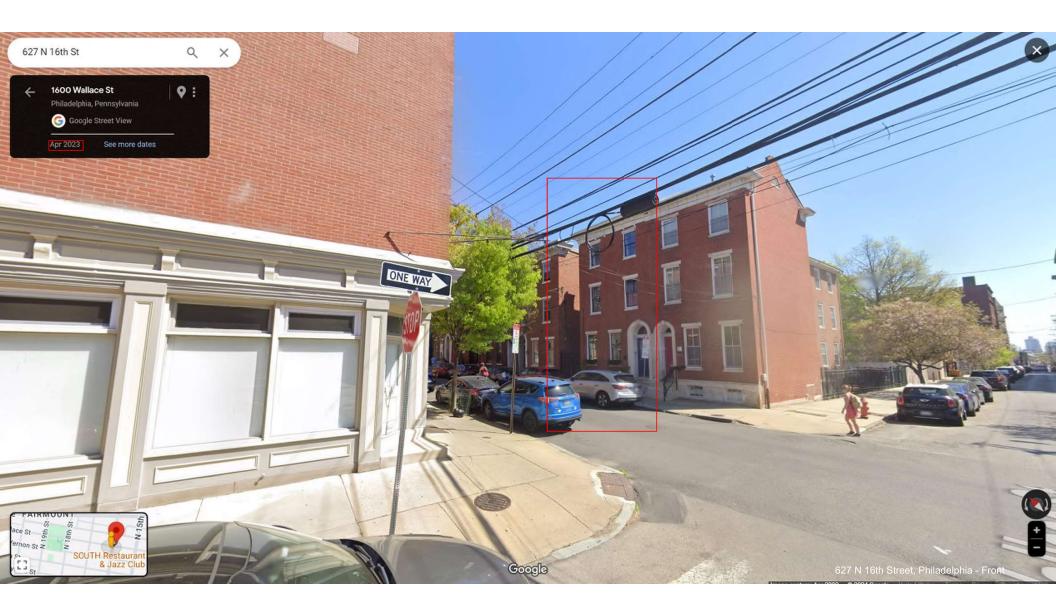

#### BACKGROUND:

This application proposes to construct a three-story rear addition on an Italianate twin at a contributing property in the Spring Garden Historic District. The building was constructed in 1875 and is three stories tall with a pitched roof and prominent cornice. The addition will be located at the rear of the building and span the full width of the lot. The application proposes to demolish the three-story rear wall of the property along with a one-story rear shed addition and construct an addition at the rear of the building that will expand the footprint and extend slightly higher than the current rear ell of the historic building. It will be clad in fiber cement panels and feature six windows on the rear elevation but none on the side, party walls. The rear of the building is visible both obliquely from the front on 16<sup>th</sup> Street looking down the side of the building and prominently from the side and rear along neighboring Wallace Street. The addition will be visible both from 16<sup>th</sup> and Wallace Streets and particularly will present a large blank wall to the Wallace Street side.

Figure 4: Figure 3: View of 627 N 16<sup>th</sup> St from Wallace St, arrow indicates current rear wall of property:

Figure 5: Aerial view of 627 N 16<sup>th</sup> St from the Southeast: