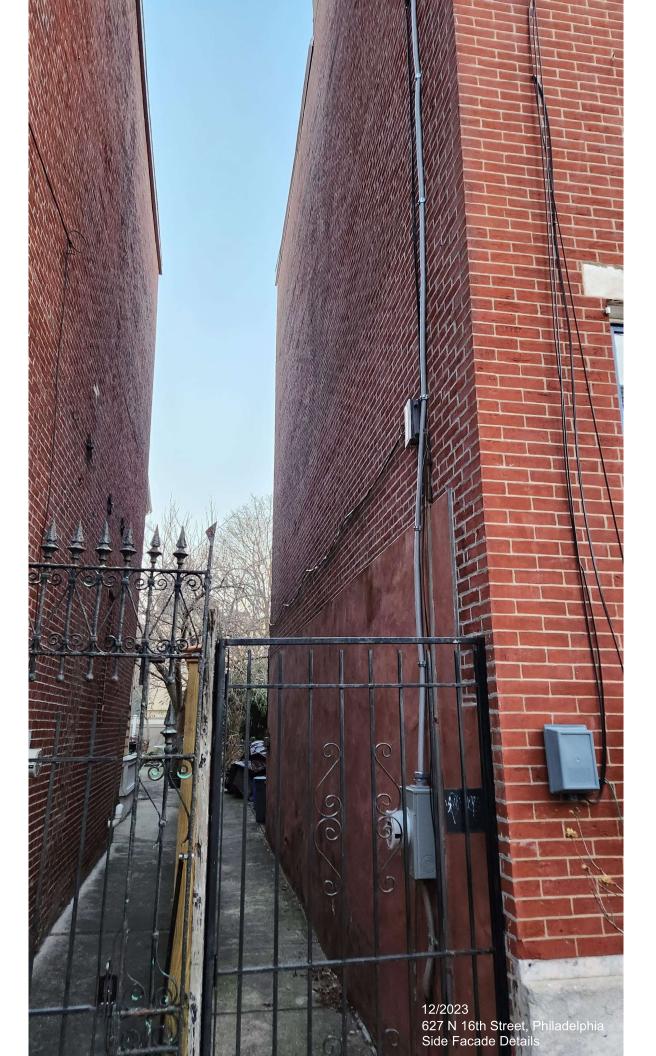

#### BACKGROUND:

This application proposes to construct a three-story rear addition on an Italianate twin at a contributing property in the Spring Garden Historic District. The building was constructed in 1875 and is three stories tall with a pitched roof and prominent cornice. The addition will be located at the rear of the building and span the full width of the lot. The application proposes to demolish the three-story rear wall of the property along with a one-story rear shed addition and construct an addition at the rear of the building that will expand the footprint and extend slightly higher than the current rear ell of the historic building. It will be clad in fiber cement panels and feature six windows on the rear elevation but none on the side, party walls. The rear of the building is visible both obliquely from the front on 16<sup>th</sup> Street looking down the side of the building and prominently from the side and rear along neighboring Wallace Street. The addition will be visible both from 16<sup>th</sup> and Wallace Streets and particularly will present a large blank wall to the Wallace Street side.

### **IMAGES:**

Figure 1: 1895, G. W. Bromley Atlas. Property outlined in red.

Figure 2: View of front façade of 627 N 16<sup>th</sup> St from N 16<sup>th</sup> St:

Figure 3: View down side of 627 N 16<sup>th</sup> St from N 16<sup>th</sup> St, arrow indicates where addition will go:

Figure 4: Figure 3: View of 627 N 16<sup>th</sup> St from Wallace St, arrow indicates current rear wall of property:

Figure 5: Aerial view of 627 N 16<sup>th</sup> St from the Southeast: