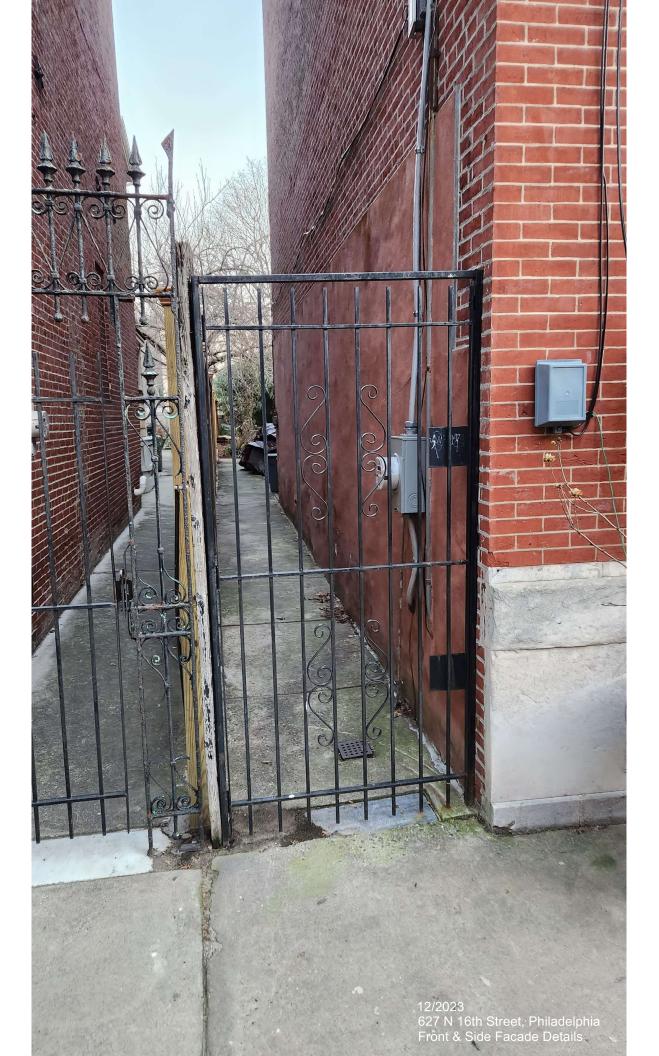

### **IMAGES:**

Figure 1: 1895, G. W. Bromley Atlas. Property outlined in red.

Figure 2: View of front façade of 627 N 16<sup>th</sup> St from N 16<sup>th</sup> St:

Figure 3: View down side of 627 N 16<sup>th</sup> St from N 16<sup>th</sup> St, arrow indicates where addition will go: