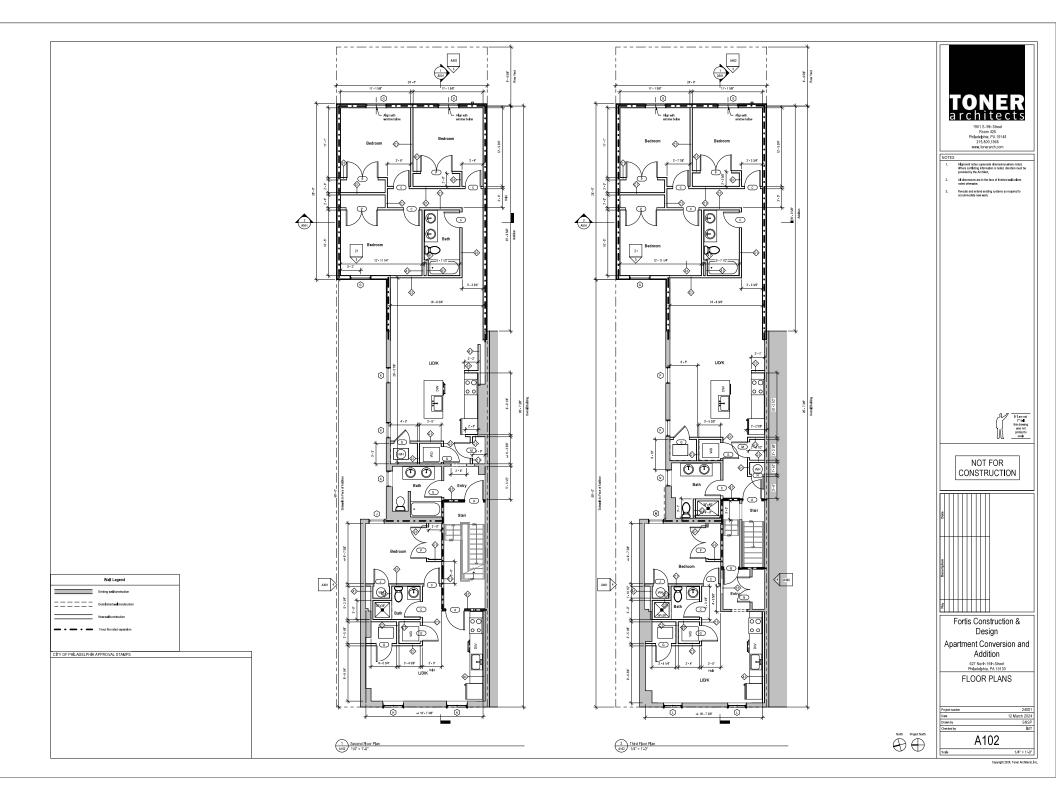

#### BACKGROUND:

This application proposes to construct a three-story rear addition on an Italianate twin at a contributing property in the Spring Garden Historic District. The building was constructed in 1875 and is three stories tall with a pitched roof and prominent cornice. The addition will be located at the rear of the building and span the full width of the lot. The application proposes to demolish the three-story rear wall of the property along with a one-story rear shed addition and construct an addition at the rear of the building that will expand the footprint and extend slightly higher than the current rear ell of the historic building. It will be clad in fiber cement panels and feature six windows on the rear elevation but none on the side, party walls. The rear of the building is visible both obliquely from the front on 16<sup>th</sup> Street looking down the side of the building and prominently from the side and rear along neighboring Wallace Street. The addition will be visible both from 16<sup>th</sup> and Wallace Streets and particularly will present a large blank wall to the Wallace Street side.

#### SCOPE OF WORK:

• Construct a three-story rear addition.