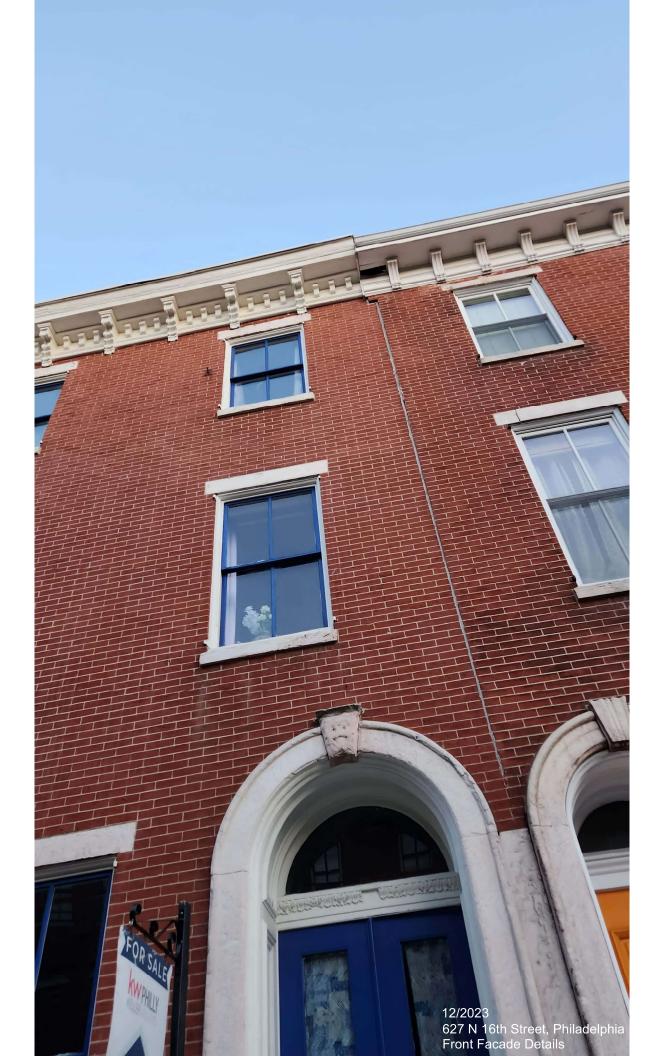

#### BACKGROUND:

This application proposes to construct a three-story rear addition on an Italianate twin at a contributing property in the Spring Garden Historic District. The building was constructed in 1875 and is three stories tall with a pitched roof and prominent cornice. The addition will be located at the rear of the building and span the full width of the lot. The application proposes to demolish the three-story rear wall of the property along with a one-story rear shed addition and construct an addition at the rear of the building that will expand the footprint and extend slightly higher than the current rear ell of the historic building. It will be clad in fiber cement panels and feature six windows on the rear elevation but none on the side, party walls. The rear of the building is visible both obliquely from the front on 16<sup>th</sup> Street looking down the side of the building and prominently from the side and rear along neighboring Wallace Street. The addition will be visible both from 16<sup>th</sup> and Wallace Streets and particularly will present a large blank wall to the Wallace Street side.

### **IMAGES:**

Figure 1: 1895, G. W. Bromley Atlas. Property outlined in red.

Figure 2: View of front façade of 627 N 16<sup>th</sup> St from N 16<sup>th</sup> St:

Figure 3: View down side of 627 N 16<sup>th</sup> St from N 16<sup>th</sup> St, arrow indicates where addition will go: