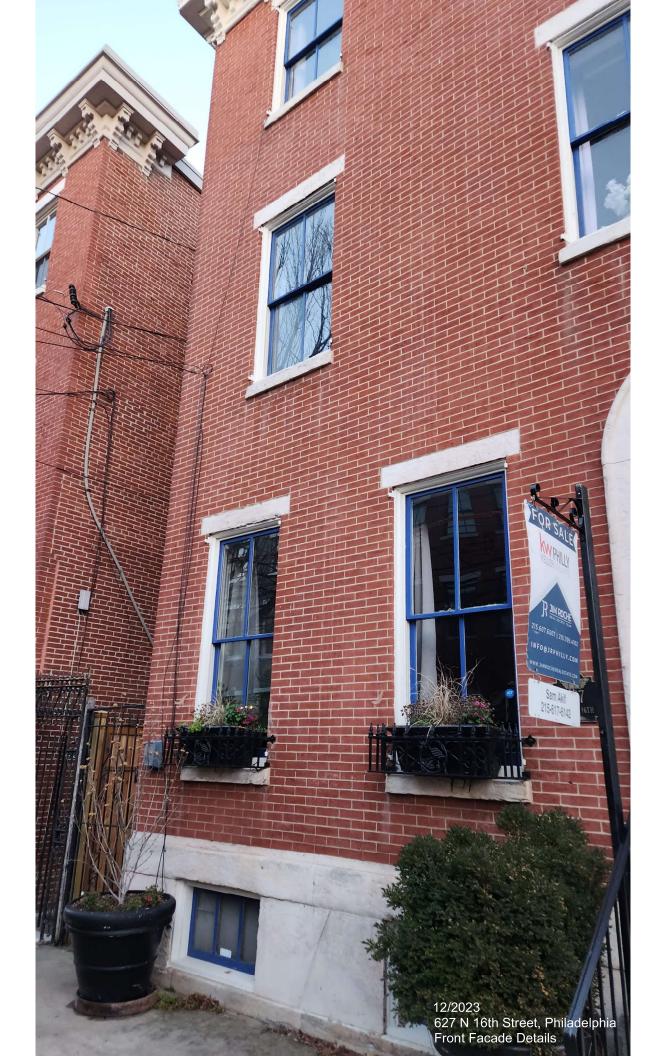

### **IMAGES:**

Figure 1: 1895, G. W. Bromley Atlas. Property outlined in red.

Figure 2: View of front façade of 627 N 16<sup>th</sup> St from N 16<sup>th</sup> St:

Figure 3: View down side of 627 N 16<sup>th</sup> St from N 16<sup>th</sup> St, arrow indicates where addition will go: