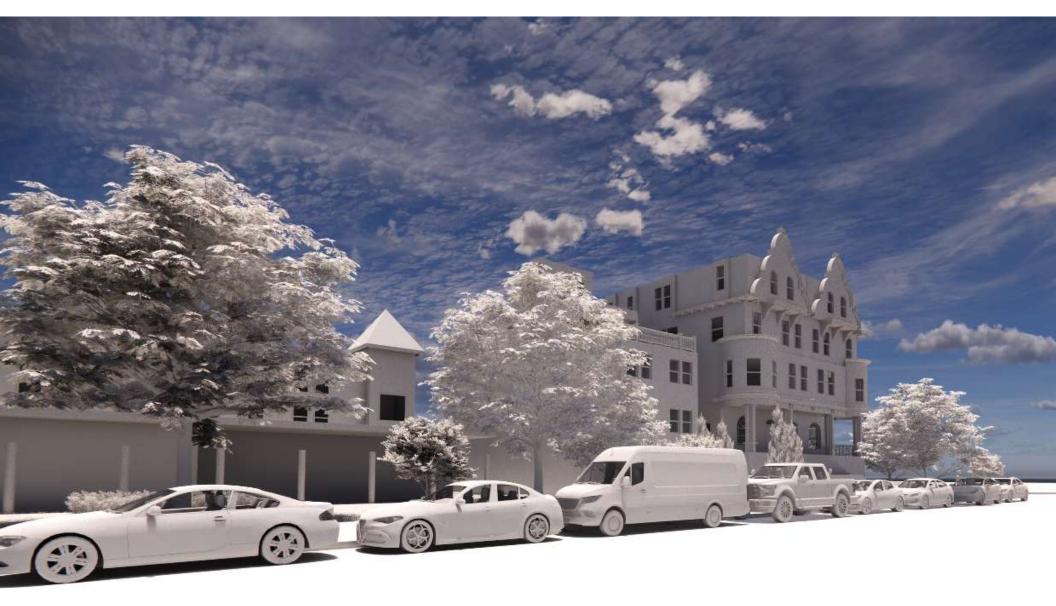

#### BACKGROUND:

This application proposes to construct a four-story building at a property classified as significant in the Parkside Historic District. The new building will be located in the side yard of the lot and stand between three and 10 feet from the historic building. The entrance to the new building is located at the end of a narrow pathway that runs between the buildings. The existing building was constructed in 1894 and is four stories tall with a prominent porch and features distinctive late-Victorian decorative elements and a mansard roof. The new building will include a stucco and brick front façade and prominent fourth-floor balcony as well as a roof deck set on a flat roof. The new building will stand beside the historic building and will be prominently visible from Parkside Avenue.

### **IMAGES:**

Figure 1: 1910, G. W. Bromley Atlas. Property outlined in red.

4126-28 Parkside Ave Philadelphia Historical Commission February 2024

Figure 2: View of front façade of 4126-28 Parkside Ave looking South from Parkside Ave

4126-28 Parkside Ave Philadelphia Historical Commission February 2024 Figure 3: View of 4126-28 Parkside Ave looking Southwest from Parkside Ave.

Figure 4: Aerial view of 4126-28 Parkside Ave looking Southwest.