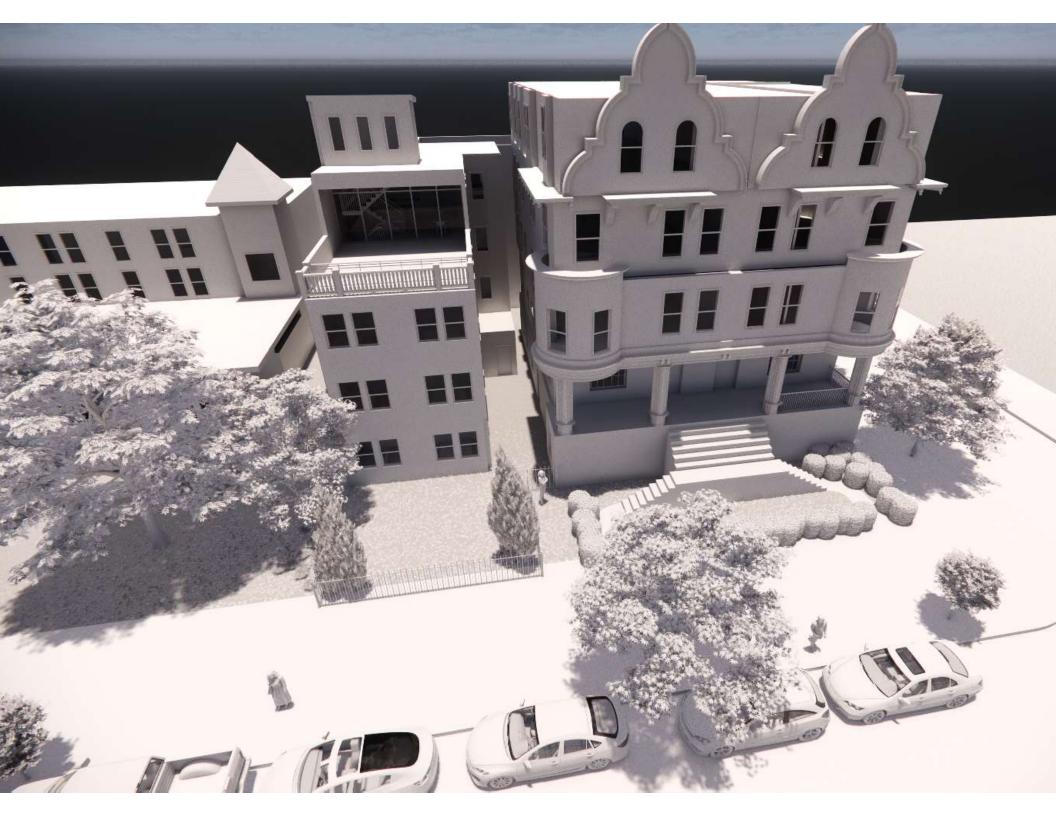

#### BACKGROUND:

This application proposes to construct a four-story building at a property classified as significant in the Parkside Historic District. The new building will be located in the side yard of the lot and stand between three and 10 feet from the historic building. The entrance to the new building is located at the end of a narrow pathway that runs between the buildings. The existing building was constructed in 1894 and is four stories tall with a prominent porch and features distinctive late-Victorian decorative elements and a mansard roof. The new building will include a stucco and brick front façade and prominent fourth-floor balcony as well as a roof deck set on a flat roof. The new building will stand beside the historic building and will be prominently visible from Parkside Avenue.

As currently designed, the new building at 4124 Parkside consists of (7) residential units. One unit, currently designated as Unit 101 on the 1<sup>st</sup> floor, is limited to 50% of AMI to comply with the mixed-income density bonus. We are limiting the full-depth cellar to the area of the building which is at least 10' removed from any existing buildings. The primary entry to the building is located in an internal courtyard between the existing building and 4124 Parkside, and we're open to amending the zoning plan to setback all of 4124 Parkside at least 3' from the existing building, providing a pass-through to the rear. The 3<sup>rd</sup> floor rear unit is a bilevel unit, which extends to the 4<sup>th</sup> floor, which is setback 26'-4" from the front of the building, providing for a walk-out roof deck above the 3<sup>rd</sup> story. We are also proposing a further roof deck above the 4<sup>th</sup> story accessed by pilot house structure and limited by code travel distance. The Owner intends to use this bilevel unit for his personal residence once construction is completed. The mixed-income density bonus also allows for an increase in building height to 45', which we are proposing for the partial 4<sup>th</sup> story, although we are unable to match the exiting structure height of roughly 60'.