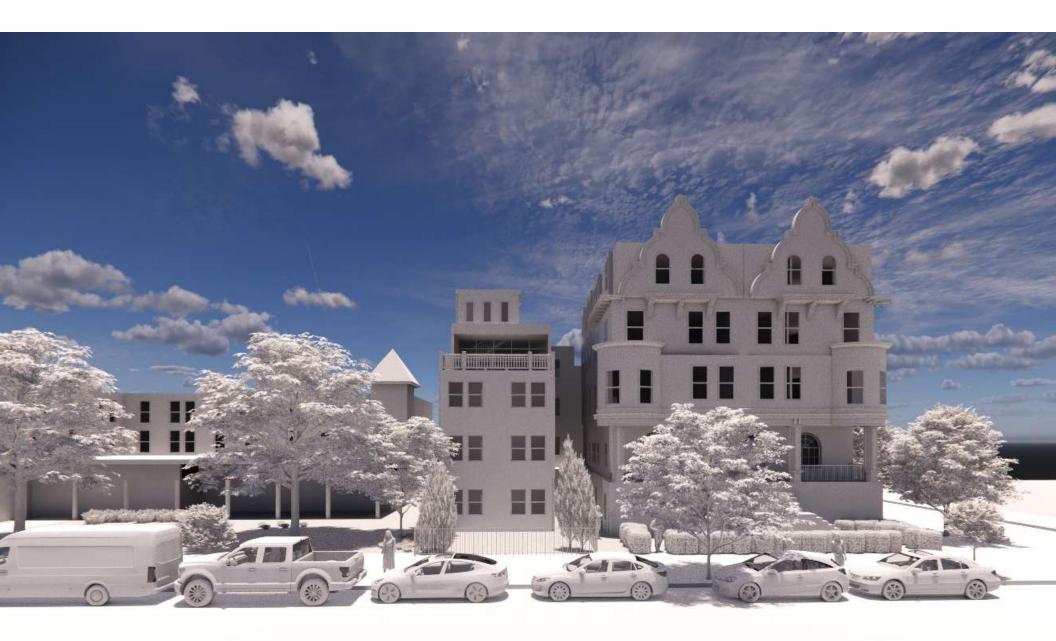

#### BACKGROUND:

This application proposes to construct a four-story building at a property classified as significant in the Parkside Historic District. The new building will be located in the side yard of the lot and stand between three and 10 feet from the historic building. The entrance to the new building is located at the end of a narrow pathway that runs between the buildings. The existing building was constructed in 1894 and is four stories tall with a prominent porch and features distinctive late-Victorian decorative elements and a mansard roof. The new building will include a stucco and brick front façade and prominent fourth-floor balcony as well as a roof deck set on a flat roof. The new building will stand beside the historic building and will be prominently visible from Parkside Avenue.

As currently designed, the new building at 4124 Parkside consists of (7) residential units. One unit, currently designated as Unit 101 on the 1<sup>st</sup> floor, is limited to 50% of AMI to comply with the mixed-income density bonus. We are limiting the full-depth cellar to the area of the building which is at least 10' removed from any existing buildings. The primary entry to the building is located in an internal courtyard between the existing building and 4124 Parkside, and we're open to amending the zoning plan to setback all of 4124 Parkside at least 3' from the existing building, providing a pass-through to the rear. The 3<sup>rd</sup> floor rear unit is a bilevel unit, which extends to the 4<sup>th</sup> floor, which is setback 26'-4" from the front of the building, providing for a walk-out roof deck above the 3<sup>rd</sup> story. We are also proposing a further roof deck above the 4<sup>th</sup> story accessed by pilot house structure and limited by code travel distance. The Owner intends to use this bilevel unit for his personal residence once construction is completed. The mixed-income density bonus also allows for an increase in building height to 45', which we are proposing for the partial 4<sup>th</sup> story, although we are unable to match the exiting structure height of roughly 60'.