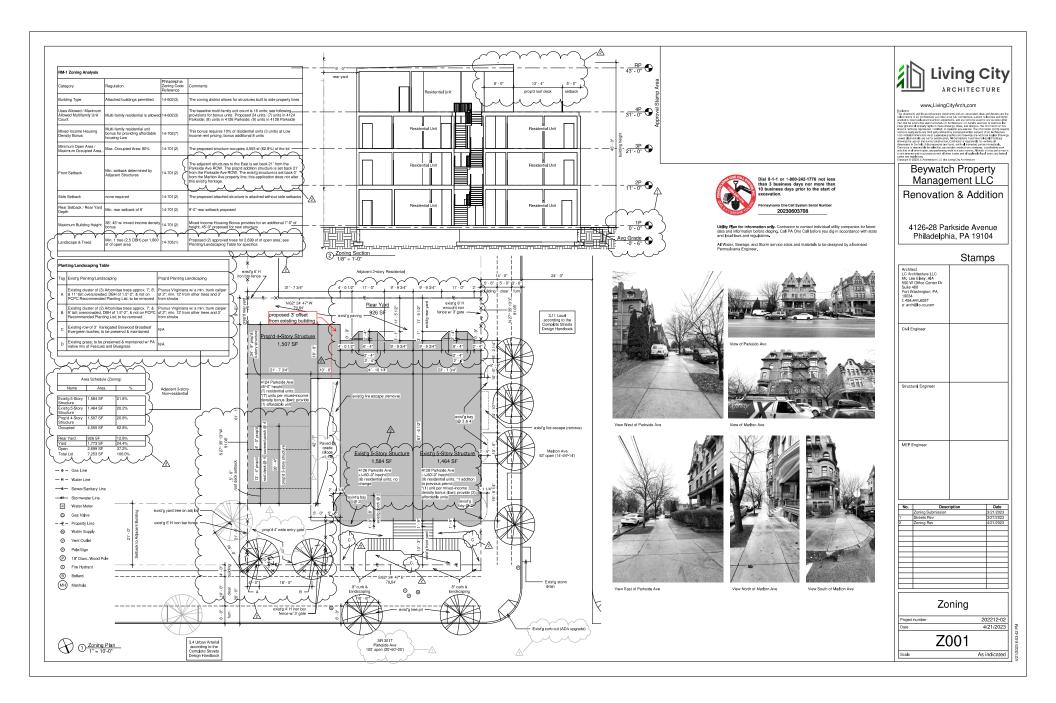

### ADDRESS: 4126-28 PARKSIDE AVE

Proposal: Construct four-story building Review Requested: Review In Concept Owner: Beywatch Property Management LLC Applicant: Lee Elsey History: 1894 Individual Designation: None District Designation: Parkside Historic District, Significant, 12/11/2009 Staff Contact: Alex Till, alexander.till@phila.gov

#### BACKGROUND:

This application proposes to construct a four-story building at a property classified as significant in the Parkside Historic District. The new building will be located in the side yard of the lot and stand between three and 10 feet from the historic building. The entrance to the new building is located at the end of a narrow pathway that runs between the buildings. The existing building was constructed in 1894 and is four stories tall with a prominent porch and features distinctive late-Victorian decorative elements and a mansard roof. The new building will include a stucco and brick front façade and prominent fourth-floor balcony as well as a roof deck set on a flat roof. The new building will stand beside the historic building and will be prominently visible from Parkside Avenue.

#### SCOPE OF WORK:

• Construct a new four-story building adjacent to an existing historic building at 4126-28 Parkside Avenue.