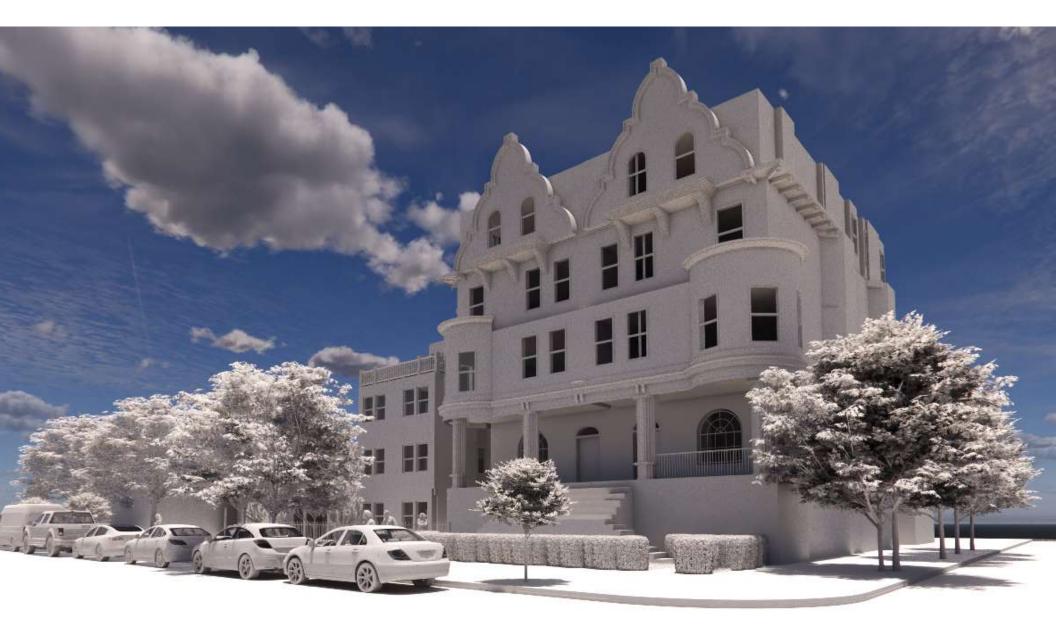

#### BACKGROUND:

This application proposes to construct a four-story building at a property classified as significant in the Parkside Historic District. The new building will be located in the side yard of the lot and stand between three and 10 feet from the historic building. The entrance to the new building is located at the end of a narrow pathway that runs between the buildings. The existing building was constructed in 1894 and is four stories tall with a prominent porch and features distinctive late-Victorian decorative elements and a mansard roof. The new building will include a stucco and brick front façade and prominent fourth-floor balcony as well as a roof deck set on a flat roof. The new building will stand beside the historic building and will be prominently visible from Parkside Avenue.

### **IMAGES:**

Figure 1: 1910, G. W. Bromley Atlas. Property outlined in red.

4126-28 Parkside Ave Philadelphia Historical Commission February 2024

Figure 2: View of front façade of 4126-28 Parkside Ave looking South from Parkside Ave

4126-28 Parkside Ave Philadelphia Historical Commission February 2024 Figure 3: View of 4126-28 Parkside Ave looking Southwest from Parkside Ave.

Figure 4: Aerial view of 4126-28 Parkside Ave looking Southwest.