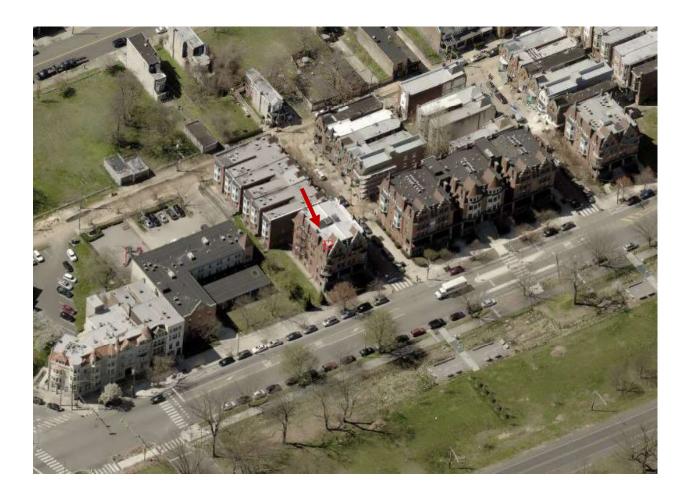

4126-28 Parkside Ave Philadelphia Historical Commission February 2024 Figure 3: View of 4126-28 Parkside Ave looking Southwest from Parkside Ave.

Figure 4: Aerial view of 4126-28 Parkside Ave looking Southwest.