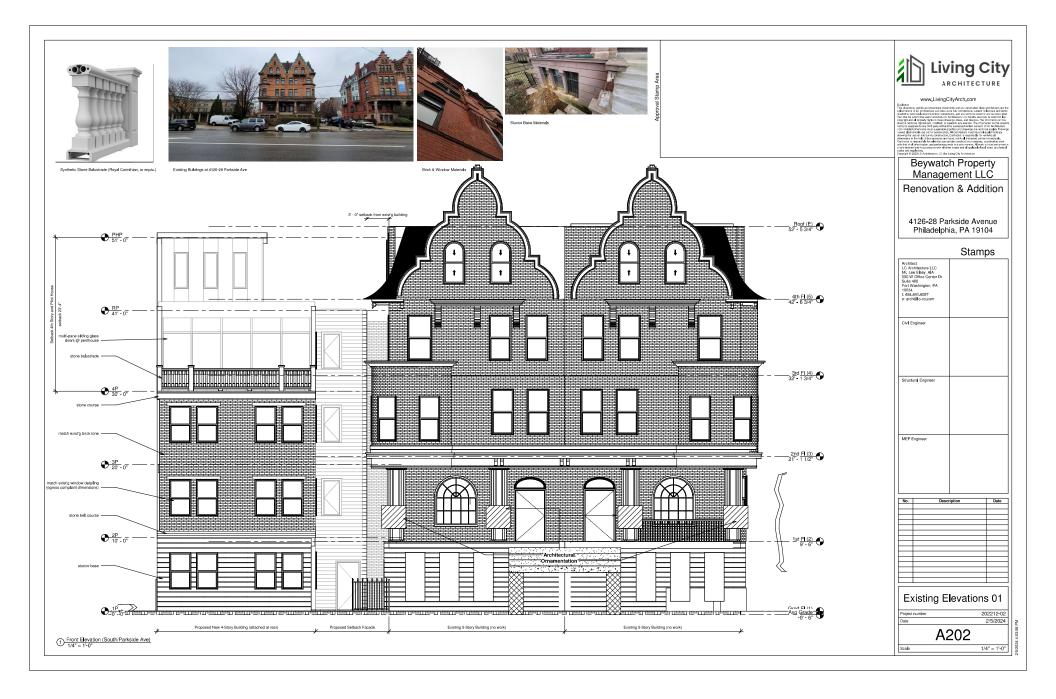

#### BACKGROUND:

This application proposes to construct a four-story building at a property classified as significant in the Parkside Historic District. The new building will be located in the side yard of the lot and stand between three and 10 feet from the historic building. The entrance to the new building is located at the end of a narrow pathway that runs between the buildings. The existing building was constructed in 1894 and is four stories tall with a prominent porch and features distinctive late-Victorian decorative elements and a mansard roof. The new building will include a stucco and brick front façade and prominent fourth-floor balcony as well as a roof deck set on a flat roof. The new building will stand beside the historic building and will be prominently visible from Parkside Avenue.

As currently designed, the new building at 4124 Parkside consists of (7) residential units. One unit, currently designated as Unit 101 on the 1<sup>st</sup> floor, is limited to 50% of AMI to comply with the mixed-income density bonus. We are limiting the full-depth cellar to the area of the building which is at least 10' removed from any existing buildings. The primary entry to the building is located in an internal courtyard between the existing building and 4124 Parkside, and we're open to amending the zoning plan to setback all of 4124 Parkside at least 3' from the existing building, providing a pass-through to the rear. The 3<sup>rd</sup> floor rear unit is a bilevel unit, which extends to the 4<sup>th</sup> floor, which is setback 26'-4" from the front of the building, providing for a walk-out roof deck above the 3<sup>rd</sup> story. We are also proposing a further roof deck above the 4<sup>th</sup> story accessed by pilot house structure and limited by code travel distance. The Owner intends to use this bilevel unit for his personal residence once construction is completed. The mixed-income density bonus also allows for an increase in building height to 45', which we are proposing for the partial 4<sup>th</sup> story, although we are unable to match the exiting structure height of roughly 60'.