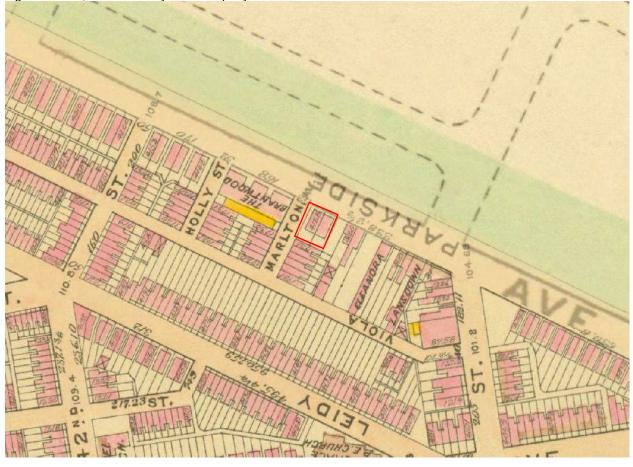

### **IMAGES:**

Figure 1: 1910, G. W. Bromley Atlas. Property outlined in red.

4126-28 Parkside Ave Philadelphia Historical Commission February 2024

Figure 2: View of front façade of 4126-28 Parkside Ave looking South from Parkside Ave