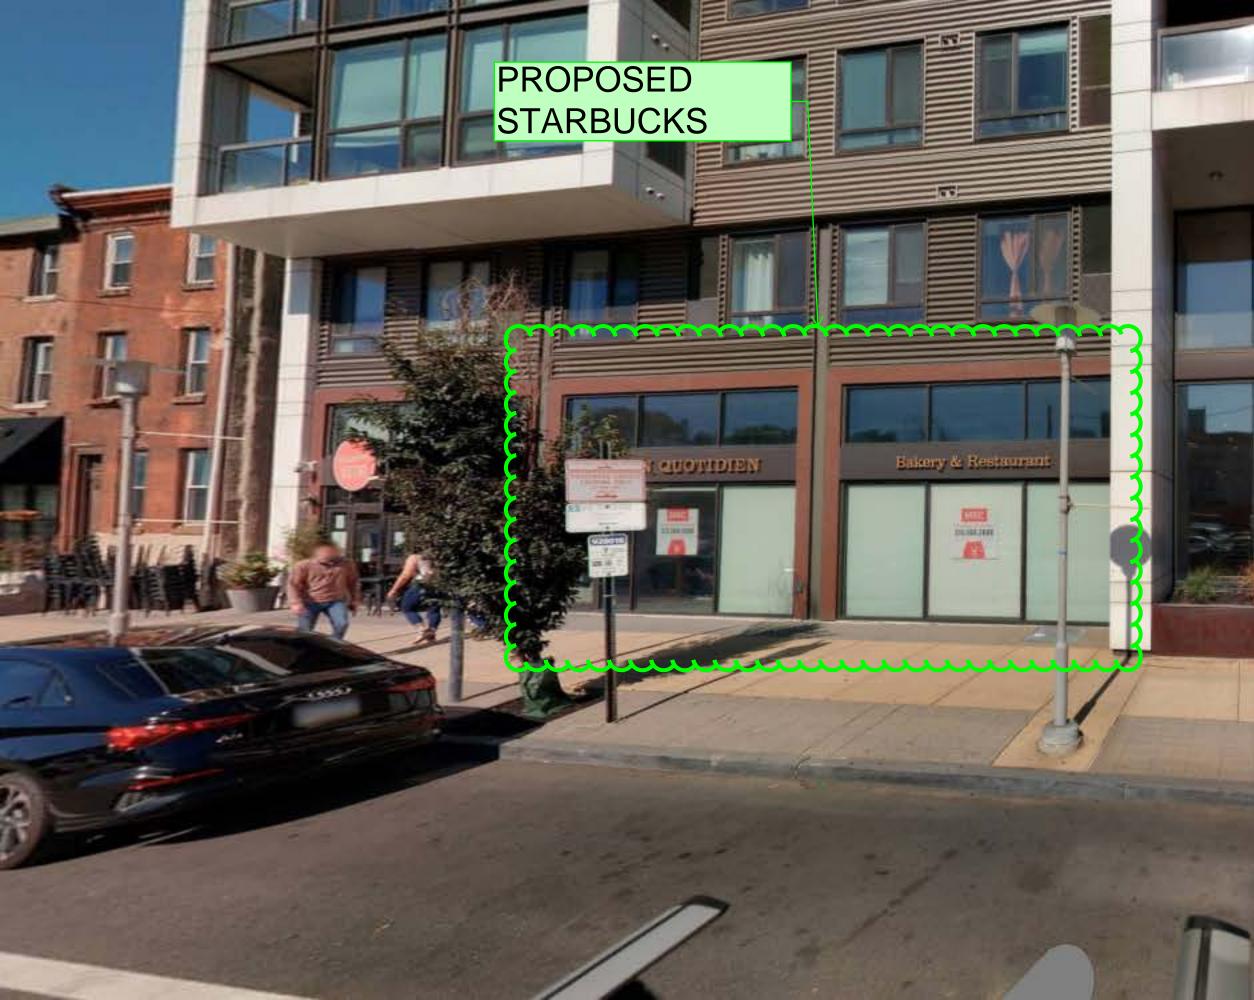

#### EZ SIGNS LLC 1 (866) FIX-LIGHT

January 11, 2024

Re: Application to install Signage Starbucks / 1937 CALLOWHILL ST

Proposed to install: Sign A - Install one (1) statically LED-lit accessory wall sign 9.75 SQ FT Sign B - Install one (1) statically LED-lit accessory D/S blade sign 2.08 SQ FT

Thanks for your help!

Natalya Atroshyna EZ SIGNS LLC 1839 Bustleton Pike Feasterville, PA 19053 p. 267- 406 - 0273 e. permits@signsinstall.com

B 10X30 WORDMARK BLADE SIGN

A 12" CHANNEL LETTERS

SITE PLAN

Scale: 1" = 1'-0" (11x17 Paper)