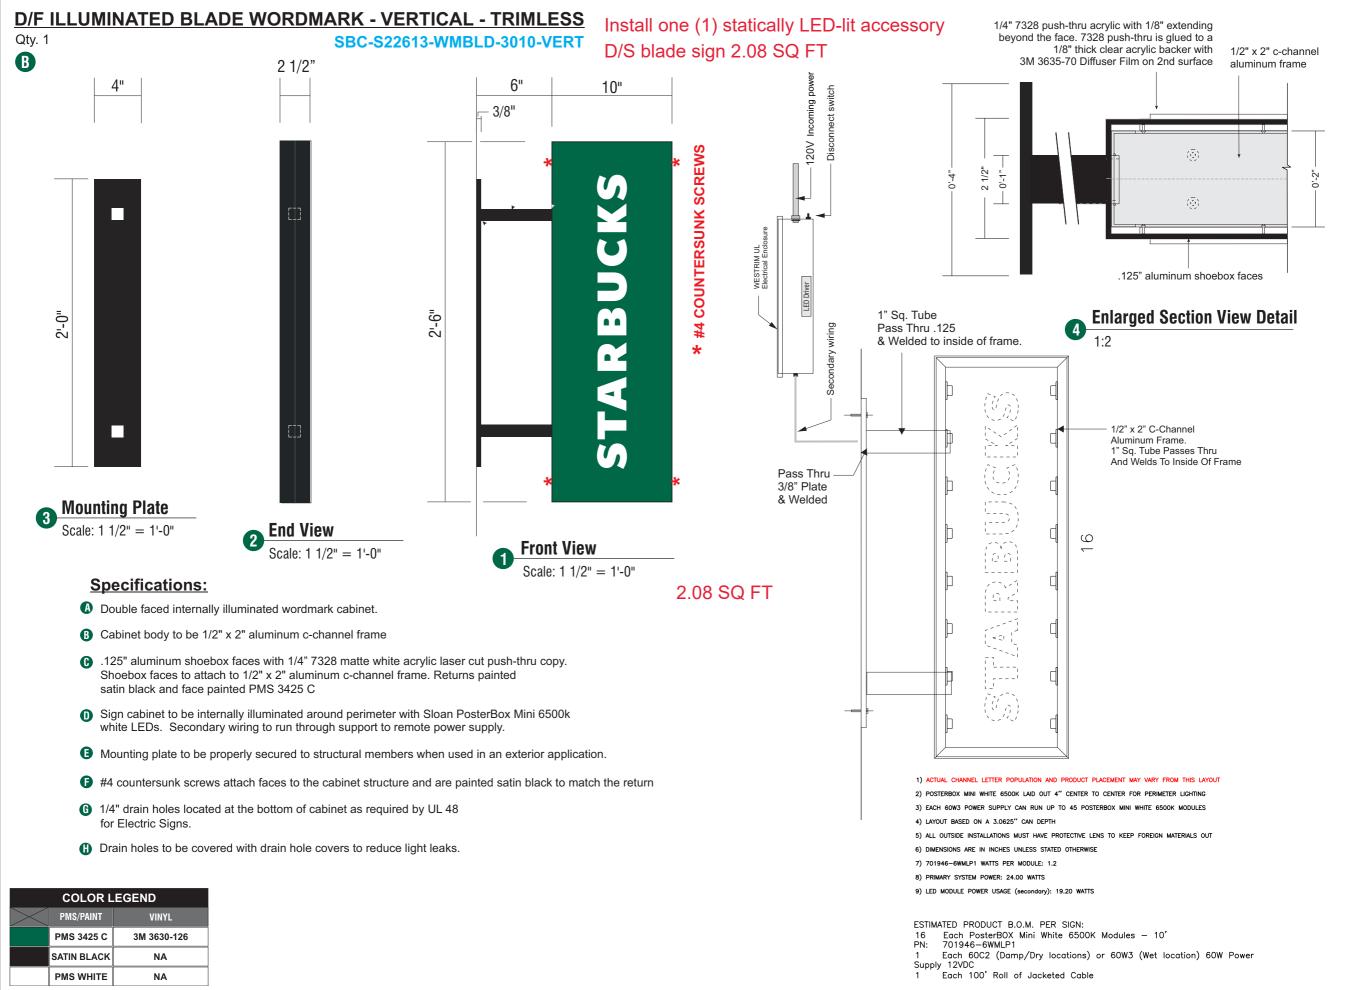

#### EZ SIGNS LLC 1 (866) FIX-LIGHT

January 11, 2024

Re: Application to install Signage Starbucks / 1937 CALLOWHILL ST

Proposed to install: Sign A - Install one (1) statically LED-lit accessory wall sign 9.75 SQ FT Sign B - Install one (1) statically LED-lit accessory D/S blade sign 2.08 SQ FT

#### **Specifications:**