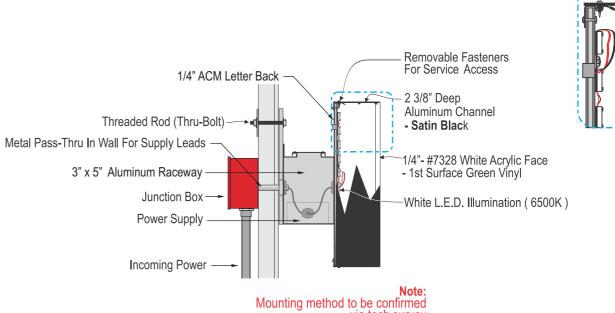

#### 9.75 SQ FT

- Internally illuminated SDS LetterForm trimless channel letter with returns painted satin black. A
- White faces to be 1/4" 7328 matte white acrylic B
- Internally illuminated letters with 6500K Sloan white LED mounted to 1/4" ACM back C
- D 1/4" drain holes located at the bottom of each letter and in raceway as required by UL 48 for Electric Signs.
- B Drain holes to be covered with drain hole covers to reduce light leaks.
- Ø Raceway painted match fascia