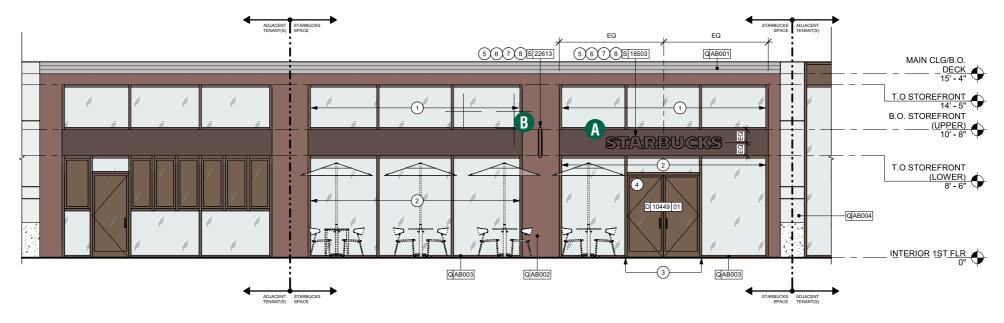

#### EZ SIGNS LLC 1 (866) FIX-LIGHT

January 11, 2024

Re: Application to install Signage Starbucks / 1937 CALLOWHILL ST

Proposed to install: Sign A - Install one (1) statically LED-lit accessory wall sign 9.75 SQ FT Sign B - Install one (1) statically LED-lit accessory D/S blade sign 2.08 SQ FT

#### 9.75 SQ FT

- Internally illuminated SDS LetterForm trimless channel letter with returns painted satin black. A
- White faces to be 1/4" 7328 matte white acrylic B
- Internally illuminated letters with 6500K Sloan white LED mounted to 1/4" ACM back C
- D 1/4" drain holes located at the bottom of each letter and in raceway as required by UL 48 for Electric Signs.
- B Drain holes to be covered with drain hole covers to reduce light leaks.
- Ø Raceway painted match fascia