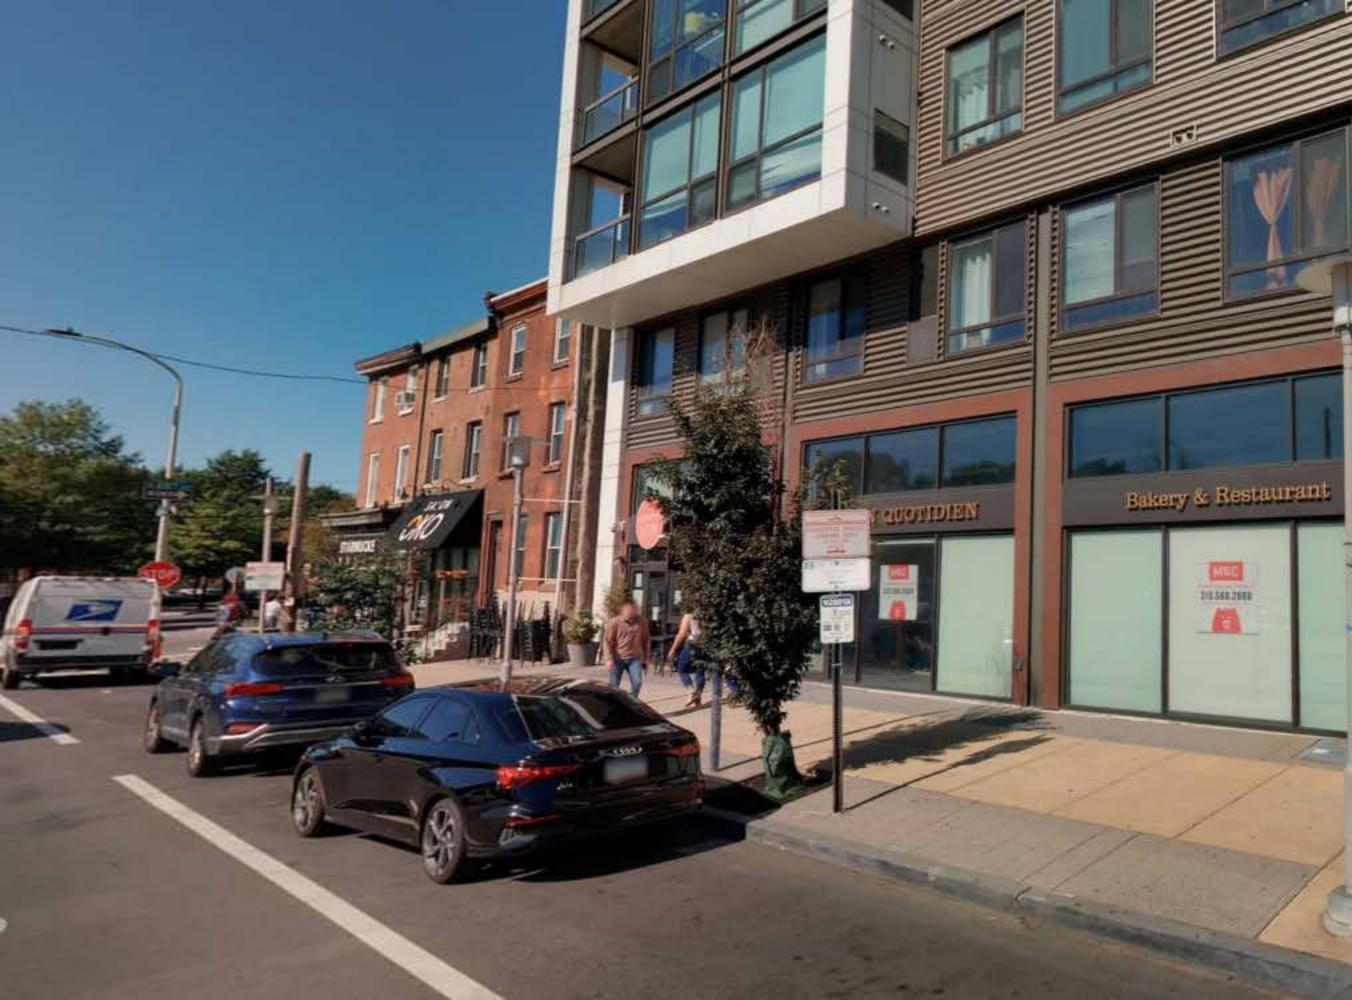

#### EZ SIGNS LLC 1 (866) FIX-LIGHT

January 11, 2024

Re: Application to install Signage Starbucks / 1937 CALLOWHILL ST

Proposed to install: Sign A - Install one (1) statically LED-lit accessory wall sign 9.75 SQ FT Sign B - Install one (1) statically LED-lit accessory D/S blade sign 2.08 SQ FT

Thanks for your help!

Natalya Atroshyna EZ SIGNS LLC 1839 Bustleton Pike Feasterville, PA 19053 p. 267- 406 - 0273 e. permits@signsinstall.com

B 10X30 WORDMARK BLADE SIGN

A 12" CHANNEL LETTERS

SITE PLAN

Scale: 1" = 1'-0" (11x17 Paper)