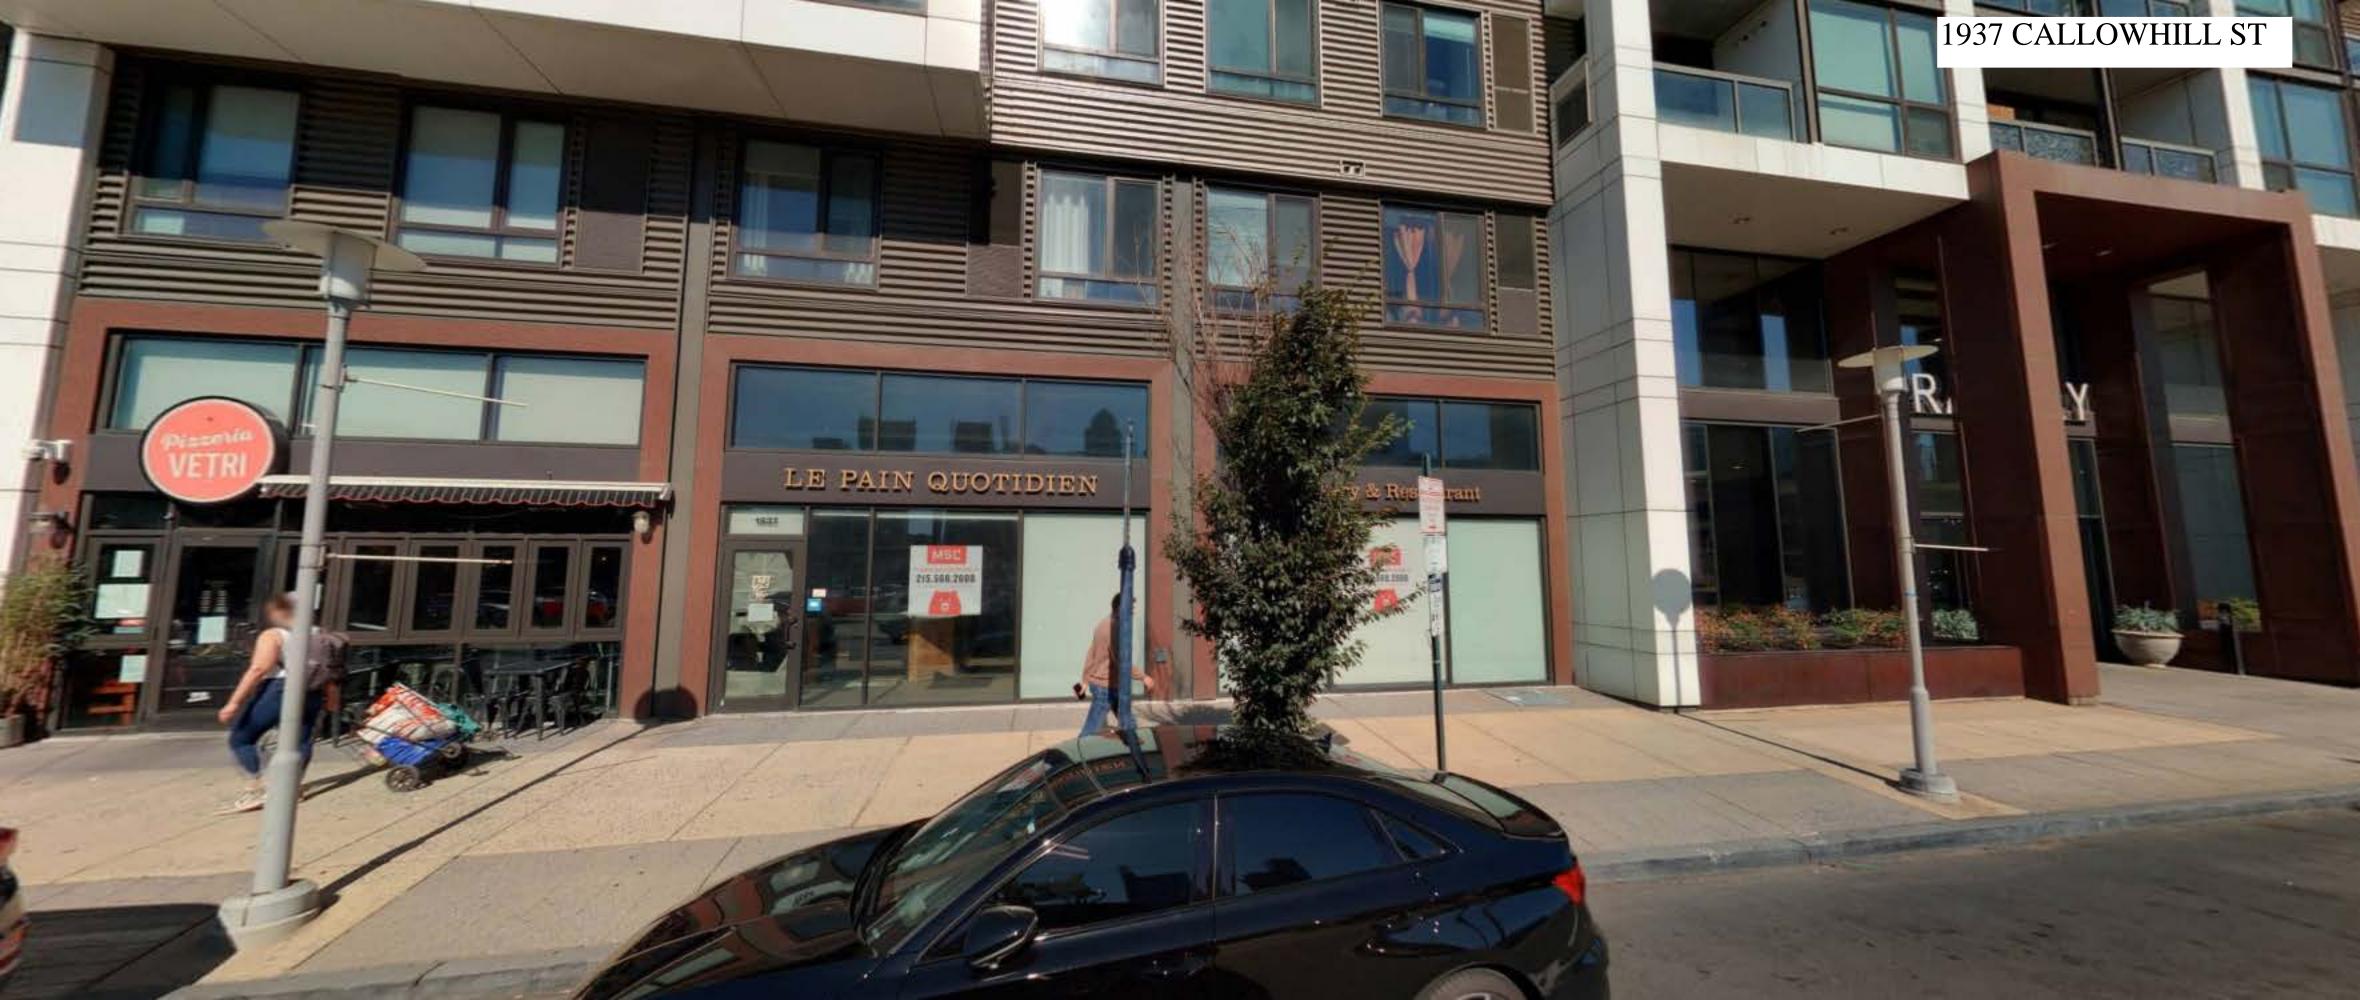

#### EZ SIGNS LLC 1 (866) FIX-LIGHT

January 11, 2024

Re: Application to install Signage Starbucks / 1937 CALLOWHILL ST

Proposed to install: Sign A - Install one (1) statically LED-lit accessory wall sign 9.75 SQ FT Sign B - Install one (1) statically LED-lit accessory D/S blade sign 2.08 SQ FT

Thanks for your help!

Natalya Atroshyna EZ SIGNS LLC 1839 Bustleton Pike Feasterville, PA 19053 p. 267- 406 - 0273 e. permits@signsinstall.com

B 10X30 WORDMARK BLADE SIGN

A 12" CHANNEL LETTERS

SITE PLAN

Scale: 1" = 1'-0" (11x17 Paper)