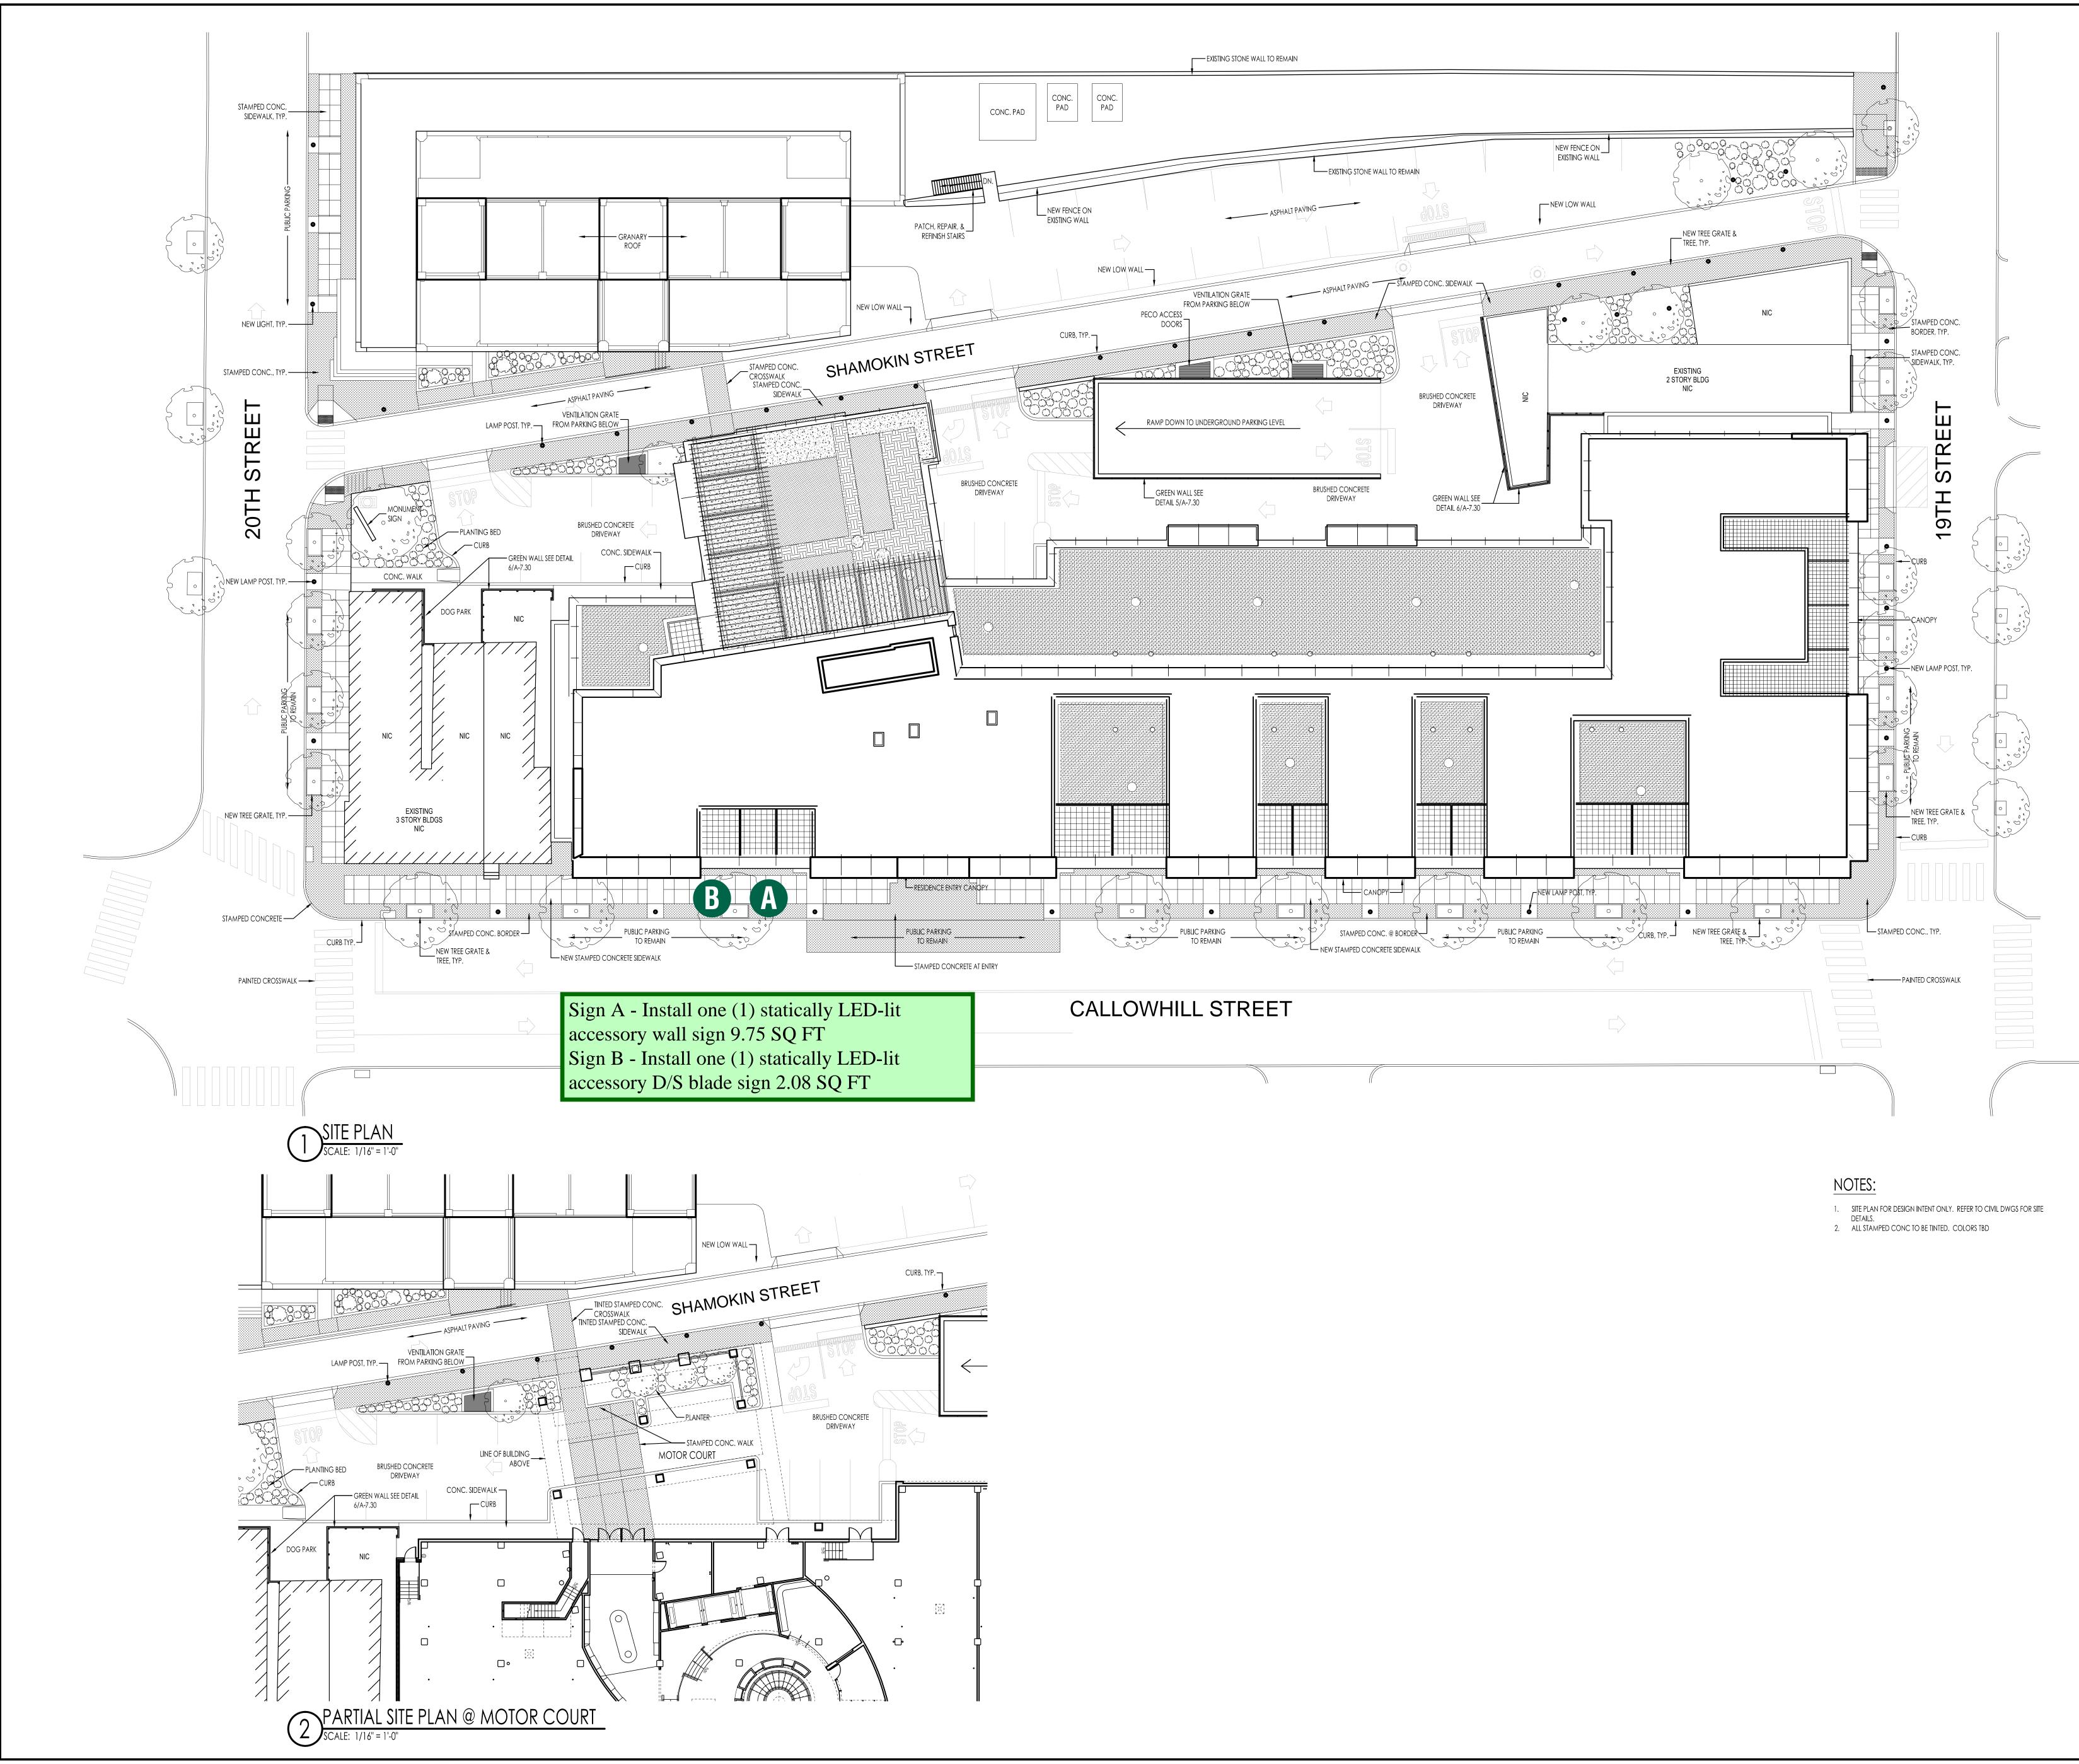

#### EZ SIGNS LLC 1 (866) FIX-LIGHT

January 11, 2024

Re: Application to install Signage Starbucks / 1937 CALLOWHILL ST

Proposed to install: Sign A - Install one (1) statically LED-lit accessory wall sign 9.75 SQ FT Sign B - Install one (1) statically LED-lit accessory D/S blade sign 2.08 SQ FT

Thanks for your help!

Natalya Atroshyna EZ SIGNS LLC 1839 Bustleton Pike Feasterville, PA 19053 p. 267- 406 - 0273 e. permits@signsinstall.com

B 10X30 WORDMARK BLADE SIGN

A 12" CHANNEL LETTERS

SITE PLAN

Scale: 1" = 1'-0" (11x17 Paper)