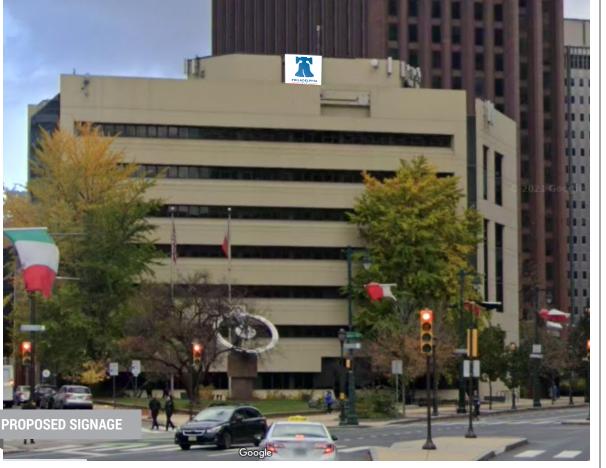

1709 Benjamin Franklin Pkwy. Philadelphia, PA 19103

Project: 23-2179-PETC

Signage Plan

Date / Designer 11.09.23 RP

PETCHS\23-2179-PETC...

THIS DOCUMENT CONTAINS CONFIDENTIAL AND PROPRIETARY INFORMATION THAT CANNOT BE REPRODUCED OR DIVULGED, IN WHOLE OR IN PART, WITHOUT WRITTEN AUTHORIZATION FROM CITY SIGN SERVICE, INC.  $\odot$  2023