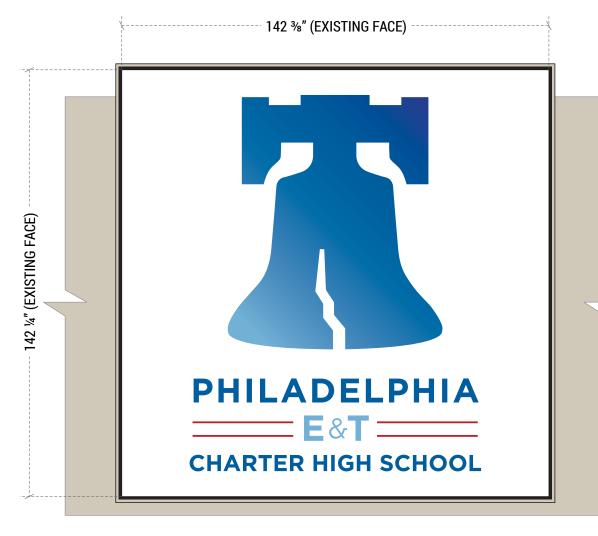

#### **Fabrication Information:**

**NEW DIGITALLY PRINTED PANAFLEX FACES** FOR SIGN COMP BLEED FRAME FLEX FACE CONSTRUCTION (NO LIFTS ON FACES).

#### Installation Information:

REMOVE OLD FACES AND INSTALL NEW FLEX FACES AS SHOWN.

NOTE: REPLACING LIKE FOR LIKE. PROPOSED DIMENSIONS ARE THE SAME AS THE EXISTING DIMENSIONS

EXISTING SIGN IS ILLUMINATED AND LIGHTING TO BE UTILIZED

### **Fabrication Information:**

**NEW DIGITALLY PRINTED PANAFLEX FACES** FOR SIGN COMP BLEED FRAME FLEX FACE CONSTRUCTION (NO LIFTS ON FACES).

#### Installation Information:

REMOVE OLD FACES AND INSTALL NEW FLEX FACES AS SHOWN.

NOTE: REPLACING LIKE FOR LIKE. PROPOSED DIMENSIONS ARE THE SAME AS THE EXISTING DIMENSIONS

**EXISTING SIGN IS ILLUMINATED AND** LIGHTING TO BE UTILIZED