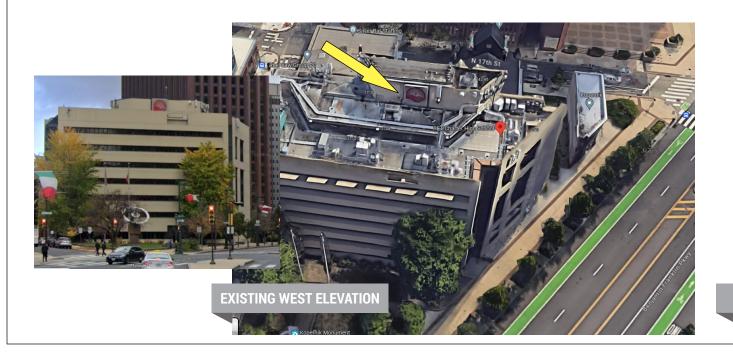

1709 Benjamin Franklin Pkwy. Philadelphia, PA 19103

Project: 23-2179-PETC

Electrical Detail

Date / Designer 11.09.23 RP

PETCHS\23-2179-PETC...

THIS DOCUMENT CONTAINS CONFIDENTIAL AND PROPRIETARY INFORMATION THAT CANNOT BE REPRODUCED OR DIVULGED, IN WHOLE OR IN PART, WITHOUT WRITTEN AUTHORIZATION FROM CITY SIGN SERVICE, INC. © 2023