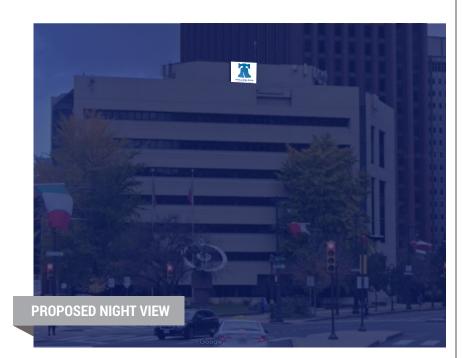

1709 Benjamin Franklin Pkwy. Philadelphia, PA 19103

Project: 23-2179-PETC

Signage Plan

Date / Designer 11.09.23 RP

PETCHS\23-2179-PETC...

THIS DOCUMENT CONTAINS CONFIDENTIAL AND PROPRIETARY INFORMATION THAT CANNOT BE REPRODUCED OR DIVULGED, IN WHOLE OR IN PART, WITHOUT WRITTEN AUTHORIZATION FROM CITY SIGN SERVICE, INC.  $\odot$  2023