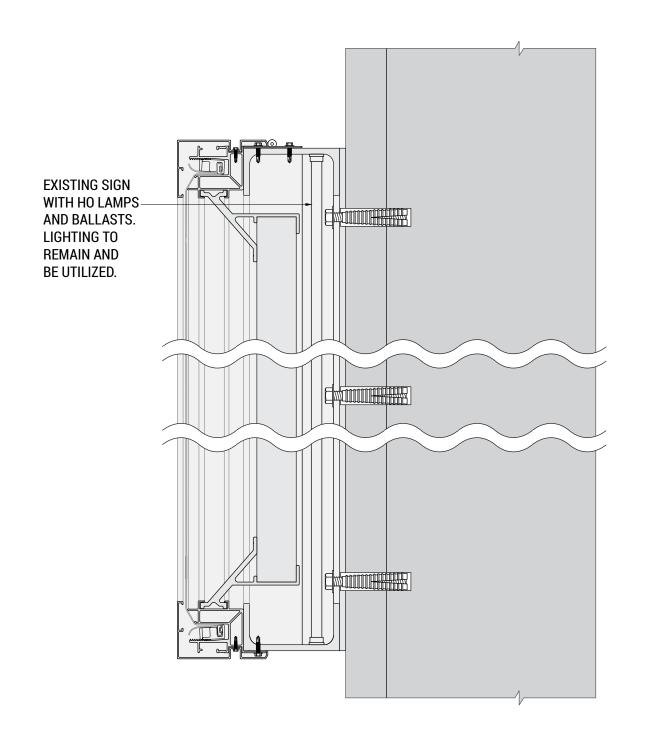

1709 Benjamin Franklin Pkwy. Philadelphia, PA 19103

Project: 23-2179-PETC

Electrical Detail

Date / Designer 11.09.23 RP

PETCHS\23-2179-PETC...

THIS DOCUMENT CONTAINS CONFIDENTIAL AND PROPRIETARY INFORMATION THAT CANNOT BE REPRODUCED OR DIVULGED, IN WHOLE OR IN PART, WITHOUT WRITTEN AUTHORIZATION FROM CITY SIGN SERVICE, INC. © 2023