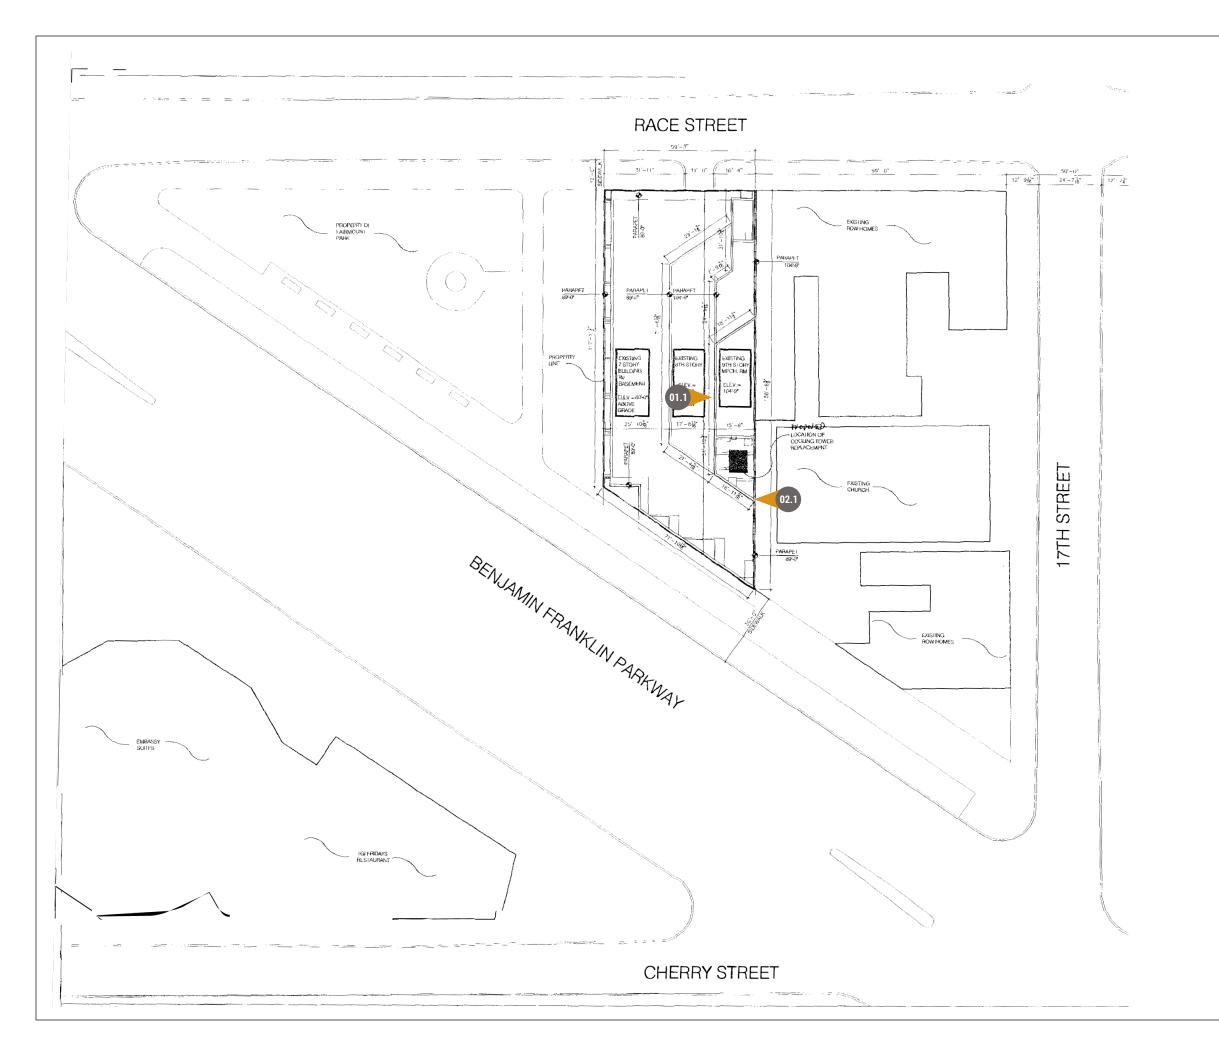

1709 Benjamin Franklin Pkwy. Philadelphia, PA 19103

Project: 23-2179-PETC

Signage Plan

Date / Designer 11.09.23 RP

PETCHS\23-2179-PETC...

THIS DOCUMENT CONTAINS CONFIDENTIAL AND PROPRIETARY INFORMATION THAT CANNOT BE REPRODUCED OR DIVULGED, IN WHOLE OR IN PART, WITHOUT WRITTEN AUTHORIZATION FROM CITY SIGN SERVICE, INC.  $\odot$  2023