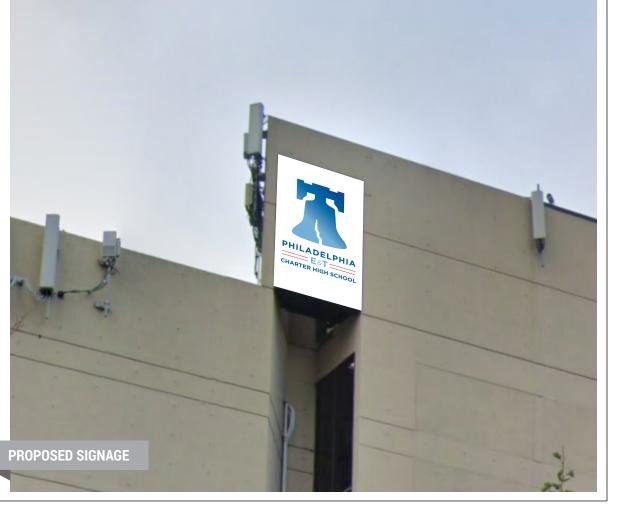

1709 Benjamin Franklin Pkwy. Philadelphia, PA 19103

Project: 23-2179-PETC

Signage Plan

Date / Designer 11.09.23 RP

PETCHS\23-2179-PETC...

THIS DOCUMENT CONTAINS CONFIDENTIAL AND PROPRIETARY INFORMATION THAT CANNOT BE REPRODUCED OR DIVULGED, IN WHOLE OR IN PART, WITHOUT WRITTEN AUTHORIZATION FROM CITY SIGN SERVICE, INC.  $\odot$  2023