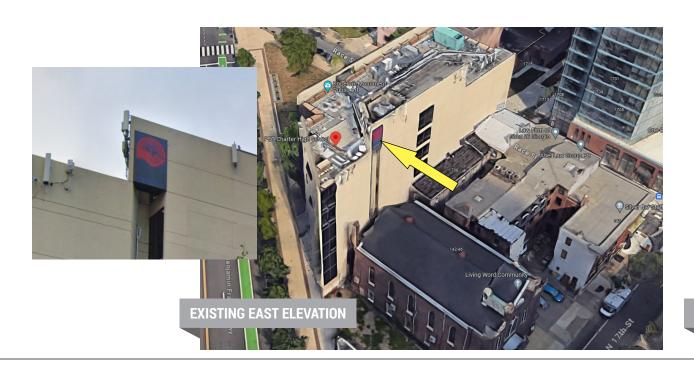

1709 Benjamin Franklin Pkwy. Philadelphia, PA 19103

Project: 23-2179-PETC

Electrical Detail

Date / Designer 11.09.23 RP

PETCHS\23-2179-PETC...

THIS DOCUMENT CONTAINS CONFIDENTIAL AND PROPRIETARY INFORMATION THAT CANNOT BE REPRODUCED OR DIVULGED, IN WHOLE OR IN PART, WITHOUT WRITTEN AUTHORIZATION FROM CITY SIGN SERVICE, INC. © 2023