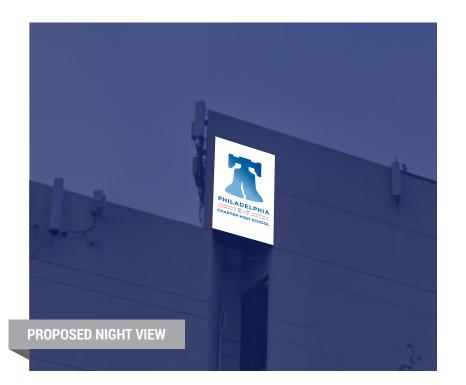

1709 Benjamin Franklin Pkwy. Philadelphia, PA 19103

Project: 23-2179-PETC

Signage Plan

Date / Designer 11.09.23 RP

PETCHS\23-2179-PETC...

THIS DOCUMENT CONTAINS CONFIDENTIAL AND PROPRIETARY INFORMATION THAT CANNOT BE REPRODUCED OR DIVULGED, IN WHOLE OR IN PART, WITHOUT WRITTEN AUTHORIZATION FROM CITY SIGN SERVICE, INC.  $\odot$  2023