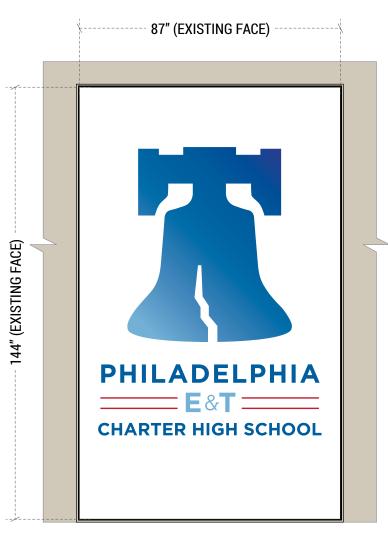

#### **Fabrication Information:**

**NEW DIGITALLY PRINTED PANAFLEX FACES** FOR SIGN COMP BLEED FRAME FLEX FACE CONSTRUCTION (NO LIFTS ON FACES).

#### Installation Information:

REMOVE OLD FACES AND INSTALL NEW FLEX FACES AS SHOWN.

NOTE: REPLACING LIKE FOR LIKE. PROPOSED DIMENSIONS ARE THE SAME AS THE EXISTING DIMENSIONS

EXISTING SIGN IS ILLUMINATED AND LIGHTING TO BE UTILIZED

### **Fabrication Information:**

**NEW DIGITALLY PRINTED PANAFLEX FACES** FOR SIGN COMP BLEED FRAME FLEX FACE CONSTRUCTION (NO LIFTS ON FACES).

#### Installation Information:

REMOVE OLD FACES AND INSTALL NEW FLEX FACES AS SHOWN.

NOTE: REPLACING LIKE FOR LIKE. PROPOSED DIMENSIONS ARE THE SAME AS THE EXISTING DIMENSIONS

**EXISTING SIGN IS ILLUMINATED AND** LIGHTING TO BE UTILIZED