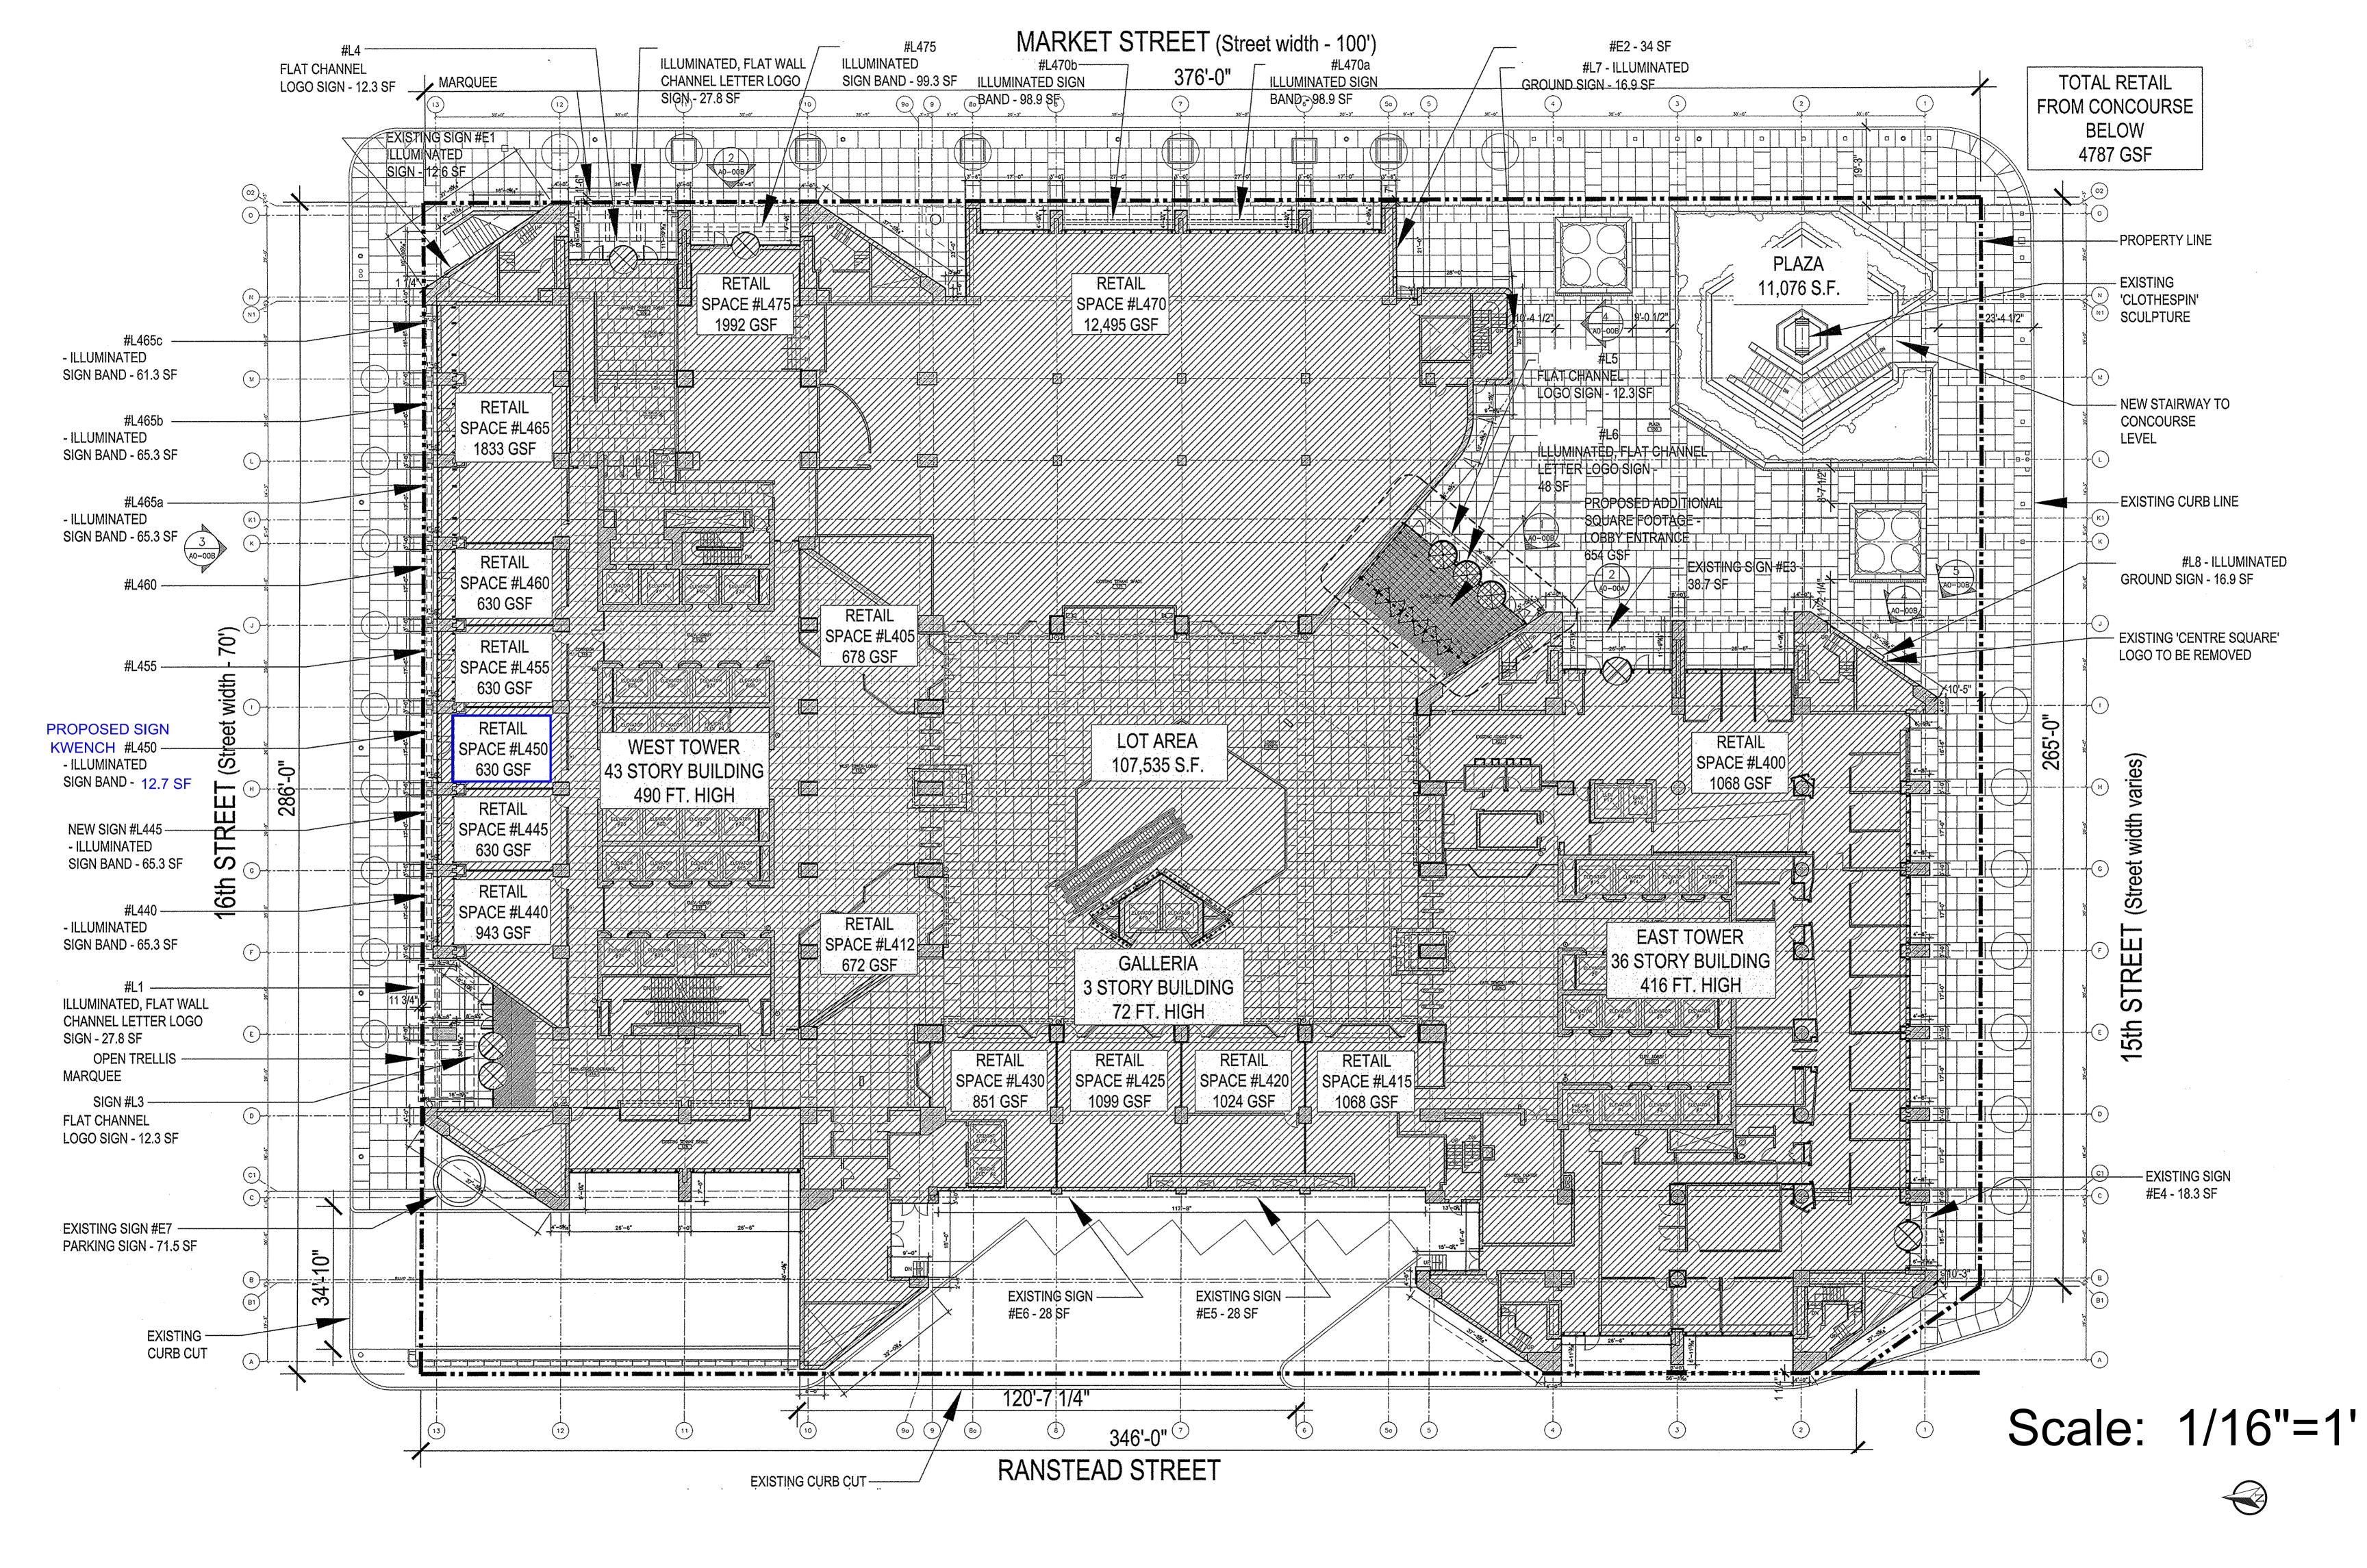

### **BROWN EXPEDITING SERVICES**

December 20, 2023

Philadelphia Art Commission 1515 Arch Street, 13<sup>th</sup> Floor Philadelphia, PA 19102

Re: 1500 Market St.

:

Please review this project for a sign for Kwench in space #L450 on the 16<sup>th</sup> St side of the building. The sign will be 26" x 76".

The sign will be attached to the existing sign band.

If you need any further information, please contact me.

Thank you, Linda