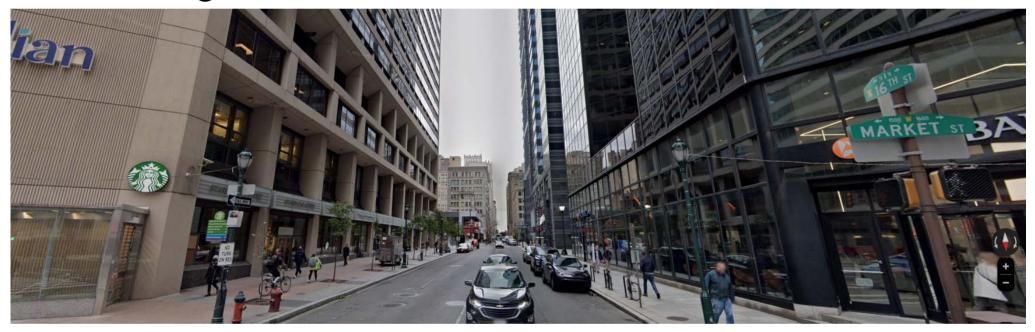

-Illuminated Fabricated Painted Metal Letter



### **Fabricated Metal Letter FRONT VIEW**



### SIDE VIEW



1 of 2 —





COPYRIGHT, INTERIORTECH



PAGE 1

### **EXISTING CONDITIONS**

### **PROPOSED**



2 of 2 —



kwench
JUICE CAFE
1500 MARKET ST. SUITE 1455
PHILADELPHIA PA 19102

COPYRIGHT, INTERIORTECH

THIS DRAWING INCLUDES DATA THAT IS PROPRIETARY
INFORMATION OF INTERIORTECH IT SHALL NOT BE USED,
DUPLICATED OR DISCLOSED IN WHOLE OR PART FOR AMY
PURPOSE OTHER THAN TO EVALUATE THIS PROPOSAL. IF A
CONTRACT IS AWARDED TO THIS PROPOSER AS A RESULT OF OR
IN CONNECTION WITH THE SUBMISSION OF THIS DATA, THE
DEFERES SHALL HAVE THE RIGHT TO USE OR DISCLOSE THE DATA
TO THE EXTENT PROVIDED IN THE RESULTING CONTRACT.

.....



## 1500 Market St. Space # L455



## Looking South on 16th St.



## Looking North on 16th St.