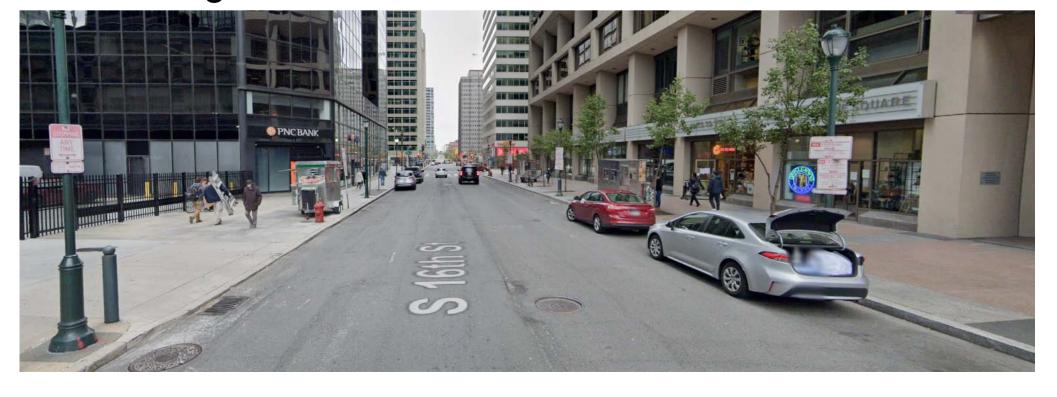

Metal Letter



### **Fabricated Metal Letter FRONT VIEW**



### SIDE VIEW



1 of 2 —





COPYRIGHT, INTERIORTECH



PAGE 1

### **EXISTING CONDITIONS**

### **PROPOSED**



2 of 2 —



kwench
JUICE CAFE
1500 MARKET ST. SUITE 1455
PHILADELPHIA PA 19102

COPYRIGHT, INTERIORTECH

THIS DRAWING INCLUDES DATA THAT IS PROPRIETARY
INFORMATION OF INTERIORTECH IT SHALL NOT BE USED,
DUPLICATED OR DISCLOSED IN WHOLE OR PART FOR AMY
PURPOSE OTHER THAN TO EVALUATE THIS PROPOSAL. IF A
CONTRACT IS AWARDED TO THIS PROPOSER AS A RESULT OF OR
IN CONNECTION WITH THE SUBMISSION OF THIS DATA, THE
DEFERES SHALL HAVE THE RIGHT TO USE OR DISCLOSE THE DATA
TO THE EXTENT PROVIDED IN THE RESULTING CONTRACT.

.....



## 1500 Market St. Space # L455



## Looking South on 16th St.



## Looking North on 16th St.