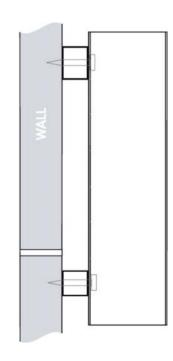

### **BROWN EXPEDITING SERVICES**

December 20, 2023

Philadelphia Art Commission 1515 Arch Street, 13<sup>th</sup> Floor Philadelphia, PA 19102

Re: 1500 Market St.

:

Please review this project for a sign for Kwench in space #L450 on the 16<sup>th</sup> St side of the building. The sign will be 26" x 76".

The sign will be attached to the existing sign band.

If you need any further information, please contact me.

Thank you, Linda

# Non-Illuminated Fabricated Painted Metal Letter



### **Fabricated Metal Letter FRONT VIEW**



### SIDE VIEW



1 of 2 —





COPYRIGHT, INTERIORTECH



PAGE 1

### **EXISTING CONDITIONS**

### **PROPOSED**



2 of 2 —



kwench
JUICE CAFE
1500 MARKET ST. SUITE 1455
PHILADELPHIA PA 19102

COPYRIGHT, INTERIORTECH

THIS DRAWING INCLUDES DATA THAT IS PROPRIETARY
INFORMATION OF INTERIORTECH IT SHALL NOT BE USED,
DUPLICATED OR DISCLOSED IN WHOLE OR PART FOR AMY
PURPOSE OTHER THAN TO EVALUATE THIS PROPOSAL. IF A
CONTRACT IS AWARDED TO THIS PROPOSER AS A RESULT OF OR
IN CONNECTION WITH THE SUBMISSION OF THIS DATA, THE
DEFERES SHALL HAVE THE RIGHT TO USE OR DISCLOSE THE DATA
TO THE EXTENT PROVIDED IN THE RESULTING CONTRACT.

.....



## 1500 Market St. Space # L455



## Looking South on 16th St.



## Looking North on 16th St.