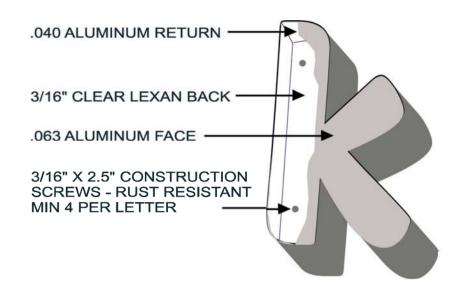

# Non-Illuminated Fabricated Painted Metal Letter

### **Fabricated Metal Letter FRONT VIEW**