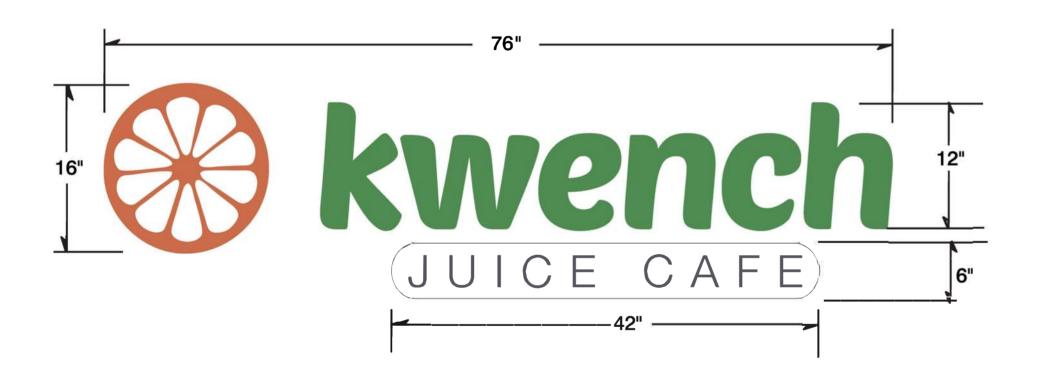

### **BROWN EXPEDITING SERVICES**

December 20, 2023

Philadelphia Art Commission 1515 Arch Street, 13<sup>th</sup> Floor Philadelphia, PA 19102

Re: 1500 Market St.

:

Please review this project for a sign for Kwench in space #L450 on the 16<sup>th</sup> St side of the building. The sign will be 26" x 76".

The sign will be attached to the existing sign band.

If you need any further information, please contact me.

Thank you, Linda

# Non-Illuminated Fabricated Painted Metal Letter