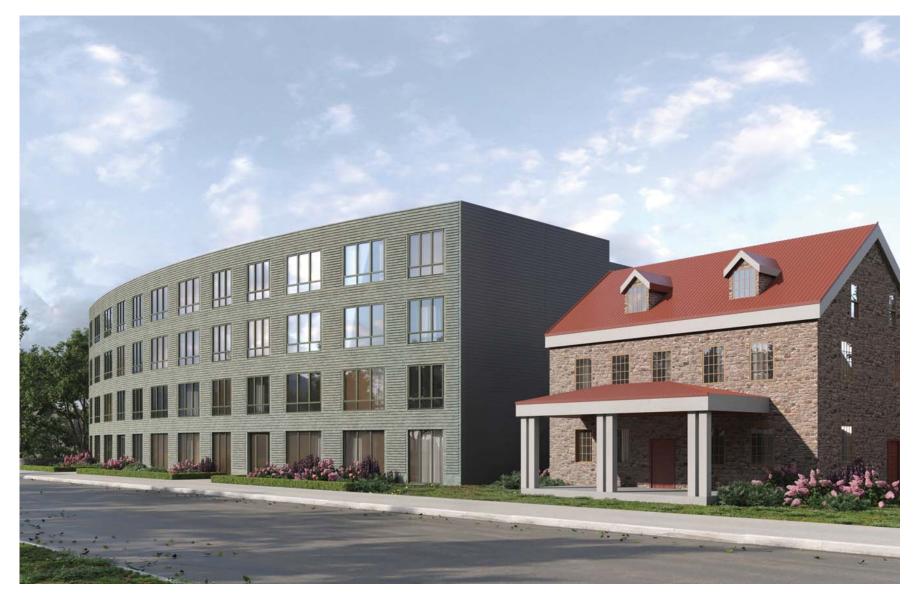

**Overview:** The property at 6901 Germantown Avenue, located at the corner of Germantown Avenue and Gorgas Lane, includes a late-eighteenth-century stone structure, the Joseph Gorgas House, and a large parking lot at the side and rear. The property's large open space historically functioned as a side and rear yard. Aside from a wood-frame shed or stable building at the rear of the stone house, historic maps show that no other structures existed on the site. The property was recently subdivided along the western edge of the Joseph Gorgas House to create 6903 Germantown Avenue, which was then consolidated with the neighboring property at 6915 Germantown Avenue. This application proposes to construct a four-story, multi-unit building on this newly consolidated lot with frontages on Germantown Avenue and Gorgas Lane. The building would be clad in green brick on its street elevations and cement board siding on the remaining elevations. While the corner closest to the Gorgas House maintains the setback of the historic structure from Germantown Avenue, the façade bends toward the street before arcing back at the northern end of the elevation.

The result is two separate parcels:

- 6901 Germantown Avenue:
  - o Parcel contains the Joseph Gorgas House.
- 6915 Germantown Avenue:
  - o Does not contain historic a resource.

The proposed design at 6915 Germantown Avenue seeks to complement the surrounding context with compatible construction and materials, but to differentiate itself from the existing adjacent structure at 6901 Germantown Avenue. The proposed footprint does not interfere with the Joseph Gorgas House and is appropriately set back from it to allow the structure to retain its individual quality and character.

At Germantown Avenue, the design matches the existing setback of 6901 Germantown, but gently curves toward the center of the lot before receding back at the Lovett Memorial Library green. The gradually curved façade is clad in a green brick to allow the project to recede from the street line and blend with the surrounding greenery. The intent is to provide a planted garden at the Germantown Avenue frontage, with a portion of the ground floor being reserved for commercial space. Together, these considerations aim to enhance the streetscape along a vital and well-travelled commercial corridor.