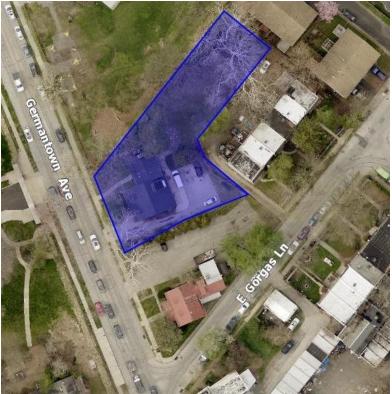

### MAPS & IMAGES:

Figure 1a: 2022 aerial showing 6915 Germantown Avenue. Source: Atlas.

Figure 2b: 2022 aerial showing 6903 Germantown Avenue. Source: Atlas.

Figure 3: The front façade and adjacent parking area of 6901 Germantown Avenue, 2020. Source: Cyclomedia.