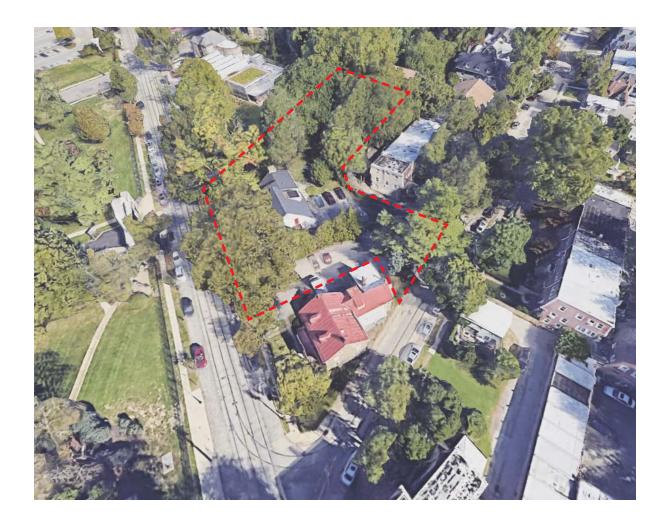

**Overview:** The property at 6901 Germantown Avenue, located at the corner of Germantown Avenue and Gorgas Lane, includes a late-eighteenth-century stone structure, the Joseph Gorgas House, and a large parking lot at the side and rear. The property's large open space historically functioned as a side and rear yard. Aside from a wood-frame shed or stable building at the rear of the stone house, historic maps show that no other structures existed on the site. The property was recently subdivided along the western edge of the Joseph Gorgas House to create 6903 Germantown Avenue, which was then consolidated with the neighboring property at 6915 Germantown Avenue. This application proposes to construct a four-story, multi-unit building on this newly consolidated lot with frontages on Germantown Avenue and Gorgas Lane. The building would be clad in green brick on its street elevations and cement board siding on the remaining elevations. While the corner closest to the Gorgas House maintains the setback of the historic structure from Germantown Avenue, the façade bends toward the street before arcing back at the northern end of the elevation.

### MAPS & IMAGES:

Figure 1a: 2022 aerial showing 6915 Germantown Avenue. Source: Atlas.

Figure 2b: 2022 aerial showing 6903 Germantown Avenue. Source: Atlas.

Figure 3: The front façade and adjacent parking area of 6901 Germantown Avenue, 2020. Source: Cyclomedia.

Figure 4: View from Gorgas Lane of the rear yard and parking area of 6901 Germantown Avenue, 2020. Source: Cyclomedia.

Figure 5: Historic photo of the property at the time of designation, June 1957. Source: Historical Commission files.