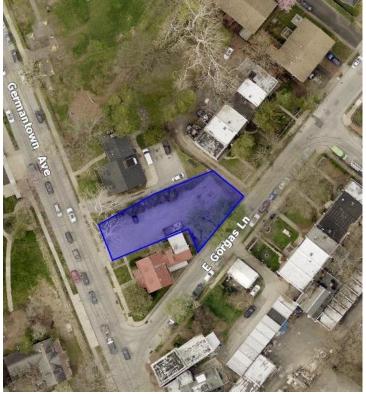

Figure 4: View from Gorgas Lane of the rear yard and parking area of 6901 Germantown Avenue, 2020. Source: Cyclomedia.

Figure 5: Historic photo of the property at the time of designation, June 1957. Source: Historical Commission files.