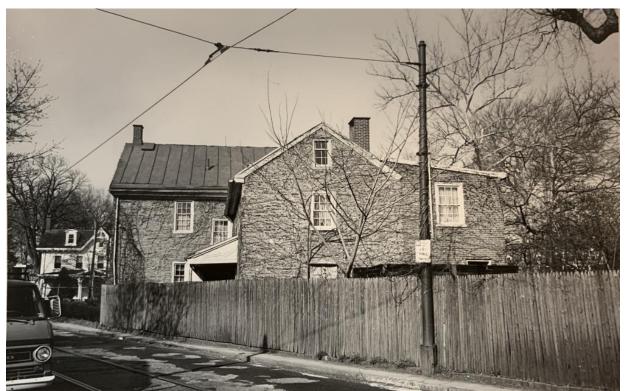

Figure 8: Historic photo of the rear of the property taken from Gorgas Lane, undated. Source: Historical Commission files.

6901 Germantown Avenue Philadelphia Historical Commission July/August 2021

Figure 9: The 1910 G. W. Bromley Atlas illustrates that a wood-frame structure historically existed at the rear, with no other structures on the site. Source: PhilaGeoHistory.