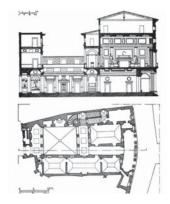

### MAPS & IMAGES:

Figure 1a: 2022 aerial showing 6915 Germantown Avenue. Source: Atlas.

Figure 2b: 2022 aerial showing 6903 Germantown Avenue. Source: Atlas.

Figure 3: The front façade and adjacent parking area of 6901 Germantown Avenue, 2020. Source: Cyclomedia.

Figure 4: View from Gorgas Lane of the rear yard and parking area of 6901 Germantown Avenue, 2020. Source: Cyclomedia.

Figure 5: Historic photo of the property at the time of designation, June 1957. Source: Historical Commission files.

Figure 6: Historic photo of the front façade of 6901 Germantown Avenue, undated. Source: Historical Commission files.

6901 Germantown Avenue Philadelphia Historical Commission July/August 2021

Figure 7: Historic photo of the north elevation, undated. Source: Historical Commission files.

Figure 8: Historic photo of the rear of the property taken from Gorgas Lane, undated. Source: Historical Commission files.

6901 Germantown Avenue Philadelphia Historical Commission July/August 2021

Figure 9: The 1910 G. W. Bromley Atlas illustrates that a wood-frame structure historically existed at the rear, with no other structures on the site. Source: PhilaGeoHistory.