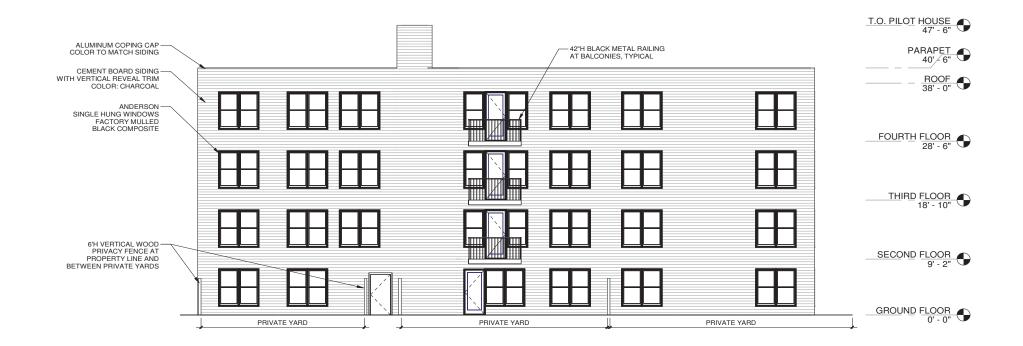

Drive Aisle Elevation at Gorgas Lane

6915 Germantown Avenue, Philadelphia, PA | Tier View Development

December 5th, 2023

**CANNO**design

Drive Aisle Elevation at Rear of Gorgas Lane Homes

Elevation Facing Lovett Memorial Library Green