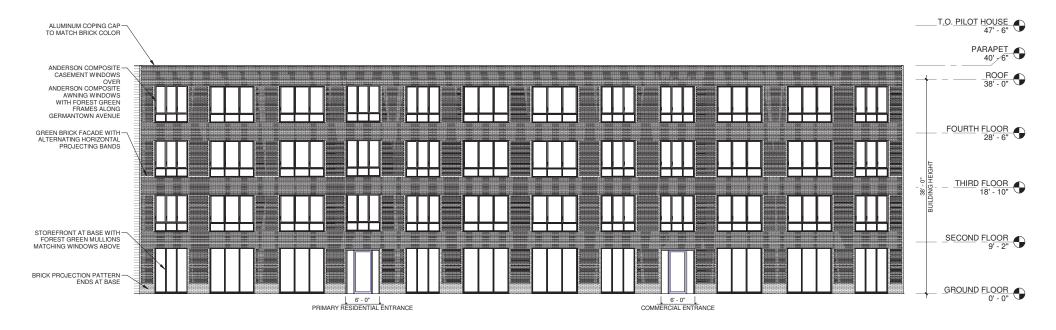

At Germantown Avenue, the design matches the existing setback of 6901 Germantown, but gently curves toward the center of the lot before receding back at the Lovett Memorial Library green. The gradually curved façade is clad in a green brick to allow the project to recede from the street line and blend with the surrounding greenery. The intent is to provide a planted garden at the Germantown Avenue frontage, with a portion of the ground floor being reserved for commercial space. Together, these considerations aim to enhance the streetscape along a vital and well-travelled commercial corridor.

#### Brick, Running Bond

SPEC: TBD Color: Green Coursing: See Right, Alternating Horizontal Bands

#### Cast Stone

Manufacturer: Reading Rock Color: [Custom]

Proposed Material Palette

6915 Germantown Avenue, Philadelphia, PA | Tier View Development

Palelle

December 5th, 2023

Commercial Entry at Germantown Avenue