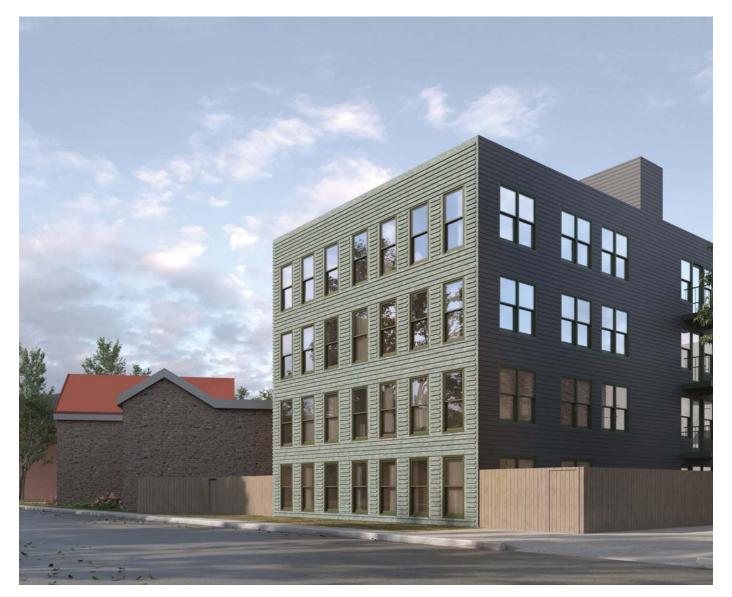

**Overview:** The property at 6901 Germantown Avenue, located at the corner of Germantown Avenue and Gorgas Lane, includes a late-eighteenth-century stone structure, the Joseph Gorgas House, and a large parking lot at the side and rear. The property's large open space historically functioned as a side and rear yard. Aside from a wood-frame shed or stable building at the rear of the stone house, historic maps show that no other structures existed on the site. The property was recently subdivided along the western edge of the Joseph Gorgas House to create 6903 Germantown Avenue, which was then consolidated with the neighboring property at 6915 Germantown Avenue. This application proposes to construct a four-story, multi-unit building on this newly consolidated lot with frontages on Germantown Avenue and Gorgas Lane. The building would be clad in green brick on its street elevations and cement board siding on the remaining elevations. While the corner closest to the Gorgas House maintains the setback of the historic structure from Germantown Avenue, the façade bends toward the street before arcing back at the northern end of the elevation.

At Gorgas Lane, the setback of the building places it behind the existing structure at 6901 Germantown Avenue, but not as far back as other existing homes on Gorgas Lane. This creates a gradual transition between the buildings at the streetscape. The aesthetic intent here is to provide a similarly simple, clean, and complementary façade with subtle detailing in the same green brick proposed at Germantown Avenue. Here again, the green brick is intended to allow the project to blend into the lush context of Gorgas Street.