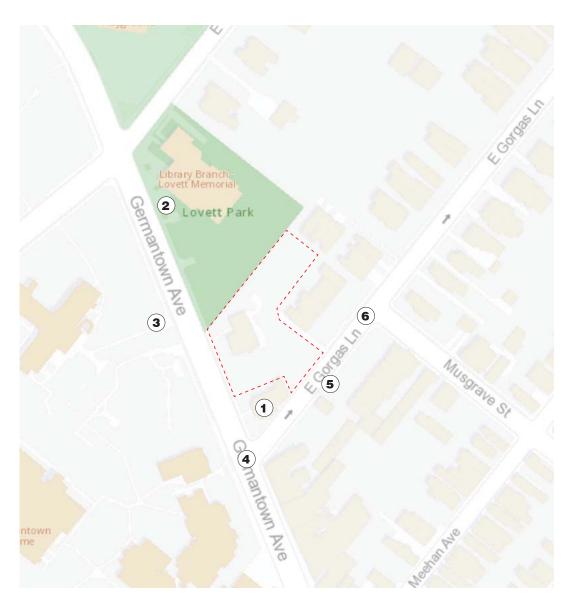

# **6915 GERMANTOWN**

Tier View Development CANNOdesign

Existing Site

1. 6901 Germantown Avenue

3. Germantown Home

5. E Gorgas Lane

2. Lovett Memorial Library

4. 6857 Germantown Avenue

6. E Gorgas Lane, toward Germantown

Site Context

Existing Site

CANNOdesign

Germantown Avenue Facade

2400 Frankford Avenue CANNOdesign Completed Spring 2023

965 Frankford Avenue CANNOdesign Completed Spring 2021