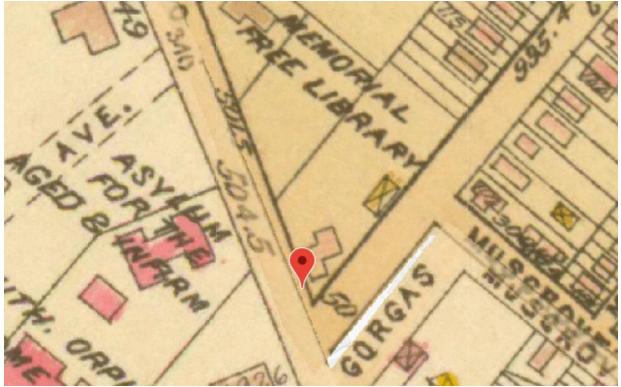

Figure 8: Historic photo of the rear of the property taken from Gorgas Lane, undated. Source: Historical Commission files.

6901 Germantown Avenue Philadelphia Historical Commission July/August 2021

Figure 9: The 1910 G. W. Bromley Atlas illustrates that a wood-frame structure historically existed at the rear, with no other structures on the site. Source: PhilaGeoHistory.