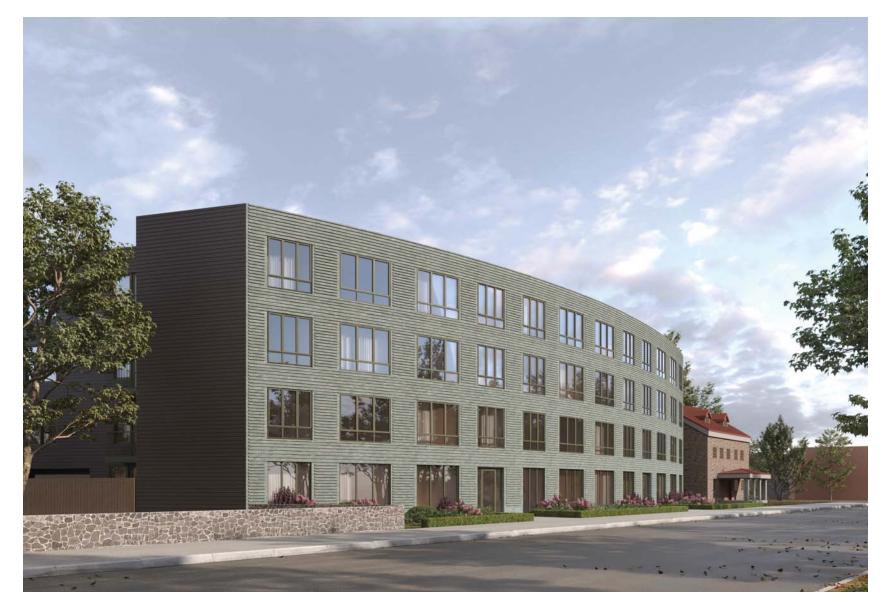

**Overview:** The property at 6901 Germantown Avenue, located at the corner of Germantown Avenue and Gorgas Lane, includes a late-eighteenth-century stone structure, the Joseph Gorgas House, and a large parking lot at the side and rear. The property's large open space historically functioned as a side and rear yard. Aside from a wood-frame shed or stable building at the rear of the stone house, historic maps show that no other structures existed on the site. The property was recently subdivided along the western edge of the Joseph Gorgas House to create 6903 Germantown Avenue, which was then consolidated with the neighboring property at 6915 Germantown Avenue. This application proposes to construct a four-story, multi-unit building on this newly consolidated lot with frontages on Germantown Avenue and Gorgas Lane. The building would be clad in green brick on its street elevations and cement board siding on the remaining elevations. While the corner closest to the Gorgas House maintains the setback of the historic structure from Germantown Avenue, the façade bends toward the street before arcing back at the northern end of the elevation.

At Germantown Avenue, the design matches the existing setback of 6901 Germantown, but gently curves toward the center of the lot before receding back at the Lovett Memorial Library green. The gradually curved façade is clad in a green brick to allow the project to recede from the street line and blend with the surrounding greenery. The intent is to provide a planted garden at the Germantown Avenue frontage, with a portion of the ground floor being reserved for commercial space. Together, these considerations aim to enhance the streetscape along a vital and well-travelled commercial corridor.

At Gorgas Lane, the setback of the building places it behind the existing structure at 6901 Germantown Avenue, but not as far back as other existing homes on Gorgas Lane. This creates a gradual transition between the buildings at the streetscape. The aesthetic intent here is to provide a similarly simple, clean, and complementary façade with subtle detailing in the same green brick proposed at Germantown Avenue. Here again, the green brick is intended to allow the project to blend into the lush context of Gorgas Street.