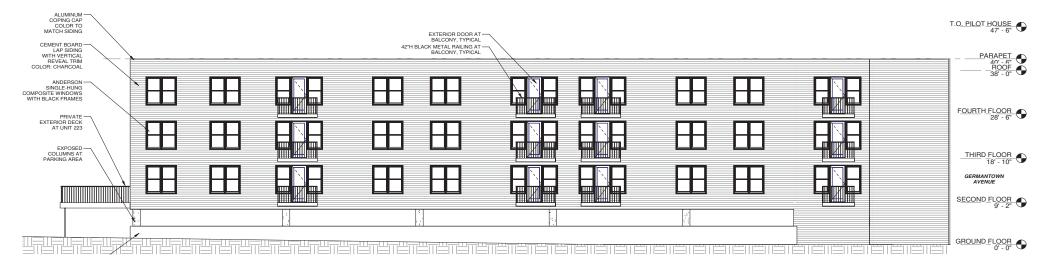

At Germantown Avenue, the design matches the existing setback of 6901 Germantown, but gently curves toward the center of the lot before receding back at the Lovett Memorial Library green. The gradually curved façade is clad in a green brick to allow the project to recede from the street line and blend with the surrounding greenery. The intent is to provide a planted garden at the Germantown Avenue frontage, with a portion of the ground floor being reserved for commercial space. Together, these considerations aim to enhance the streetscape along a vital and well-travelled commercial corridor.

At Gorgas Lane, the setback of the building places it behind the existing structure at 6901 Germantown Avenue, but not as far back as other existing homes on Gorgas Lane. This creates a gradual transition between the buildings at the streetscape. The aesthetic intent here is to provide a similarly simple, clean, and complementary façade with subtle detailing in the same green brick proposed at Germantown Avenue. Here again, the green brick is intended to allow the project to blend into the lush context of Gorgas Street.