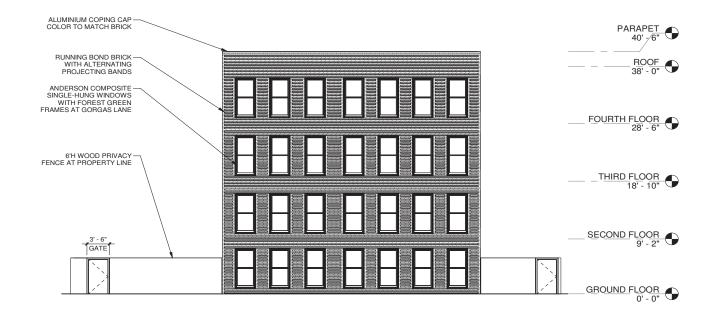

At Gorgas Lane, the setback of the building places it behind the existing structure at 6901 Germantown Avenue, but not as far back as other existing homes on Gorgas Lane. This creates a gradual transition between the buildings at the streetscape. The aesthetic intent here is to provide a similarly simple, clean, and complementary façade with subtle detailing in the same green brick proposed at Germantown Avenue. Here again, the green brick is intended to allow the project to blend into the lush context of Gorgas Street.

Brant House Robert Venturi Greenwich, CT 1972

Palazzo Massimo alle Colonne Baldassare Peruzzi Rome, Italy 1532-1536

Curve Precedents

**CANNO**design

Proposed North 20th Street Elevation

Gorgas Lane Elevation