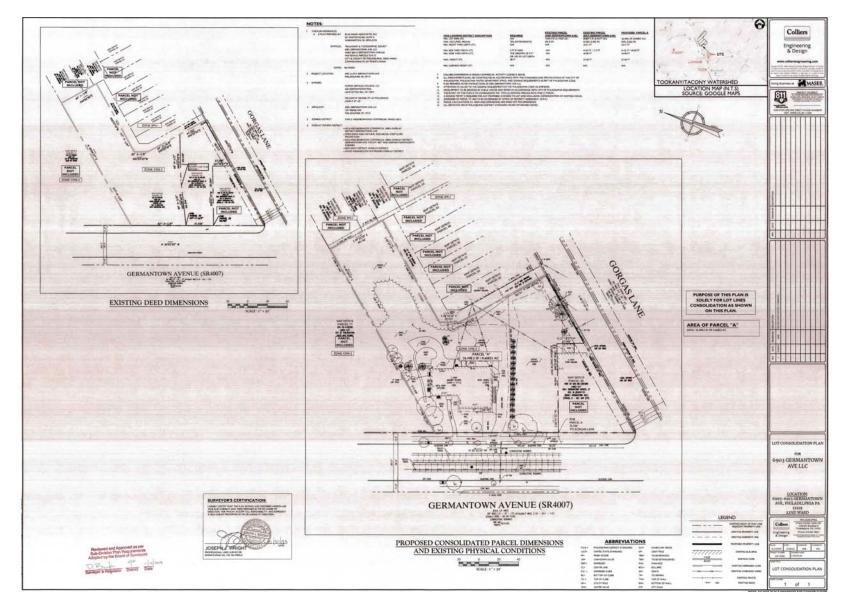

### RE: 6915 Germantown Avenue

To whom it may concern,

The parcel associated with 6901 Germantown Avenue, which includes a historic resource, has been subdivided per the survey district approved drawings included with the resubmitted application. The portion that has been divided from 6901 Germantown Avenue, which does not contain a historic resource, has been consolidated with 6915 Germantown Avenue. A submission has been made to OPA, but new account numbers have not been received yet.

The result is two separate parcels:

- 6901 Germantown Avenue:
  - o Parcel contains the Joseph Gorgas House.
- 6915 Germantown Avenue:
  - o Does not contain historic a resource.

The proposed design at 6915 Germantown Avenue seeks to complement the surrounding context with compatible construction and materials, but to differentiate itself from the existing adjacent structure at 6901 Germantown Avenue. The proposed footprint does not interfere with the Joseph Gorgas House and is appropriately set back from it to allow the structure to retain its individual quality and character.

At Germantown Avenue, the design matches the existing setback of 6901 Germantown, but gently curves toward the center of the lot before receding back at the Lovett Memorial Library green. The gradually curved façade is clad in a green brick to allow the project to recede from the street line and blend with the surrounding greenery. The intent is to provide a planted garden at the Germantown Avenue frontage, with a portion of the ground floor being reserved for commercial space. Together, these considerations aim to enhance the streetscape along a vital and well-travelled commercial corridor.

At Gorgas Lane, the setback of the building places it behind the existing structure at 6901 Germantown Avenue, but not as far back as other existing homes on Gorgas Lane. This creates a gradual transition between the buildings at the streetscape. The aesthetic intent here is to provide a similarly simple, clean, and complementary façade with subtle detailing in the same green brick proposed at Germantown Avenue. Here again, the green brick is intended to allow the project to blend into the lush context of Gorgas Street.