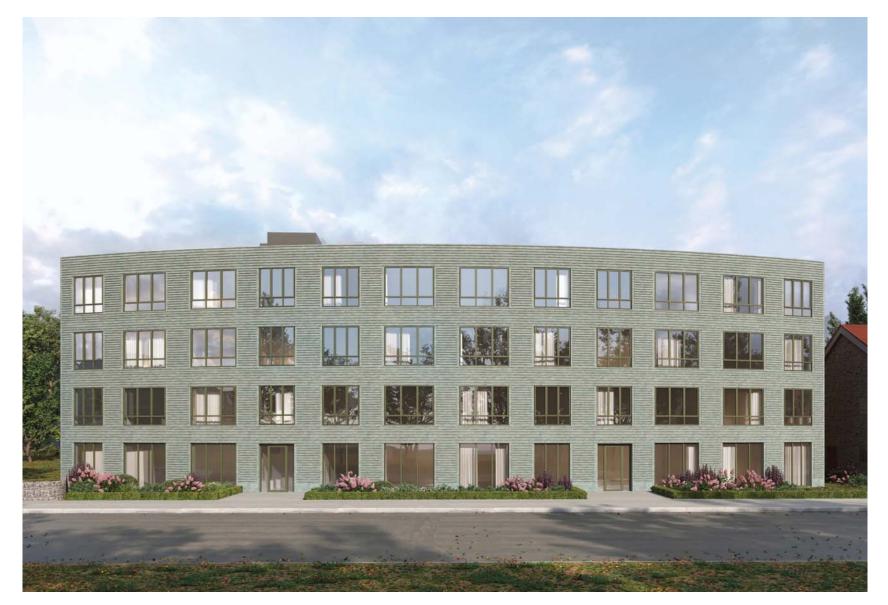

**Overview:** The property at 6901 Germantown Avenue, located at the corner of Germantown Avenue and Gorgas Lane, includes a late-eighteenth-century stone structure, the Joseph Gorgas House, and a large parking lot at the side and rear. The property's large open space historically functioned as a side and rear yard. Aside from a wood-frame shed or stable building at the rear of the stone house, historic maps show that no other structures existed on the site. The property was recently subdivided along the western edge of the Joseph Gorgas House to create 6903 Germantown Avenue, which was then consolidated with the neighboring property at 6915 Germantown Avenue. This application proposes to construct a four-story, multi-unit building on this newly consolidated lot with frontages on Germantown Avenue and Gorgas Lane. The building would be clad in green brick on its street elevations and cement board siding on the remaining elevations. While the corner closest to the Gorgas House maintains the setback of the historic structure from Germantown Avenue, the façade bends toward the street before arcing back at the northern end of the elevation.

At Germantown Avenue, the design matches the existing setback of 6901 Germantown, but gently curves toward the center of the lot before receding back at the Lovett Memorial Library green. The gradually curved façade is clad in a green brick to allow the project to recede from the street line and blend with the surrounding greenery. The intent is to provide a planted garden at the Germantown Avenue frontage, with a portion of the ground floor being reserved for commercial space. Together, these considerations aim to enhance the streetscape along a vital and well-travelled commercial corridor.

At Gorgas Lane, the setback of the building places it behind the existing structure at 6901 Germantown Avenue, but not as far back as other existing homes on Gorgas Lane. This creates a gradual transition between the buildings at the streetscape. The aesthetic intent here is to provide a similarly simple, clean, and complementary façade with subtle detailing in the same green brick proposed at Germantown Avenue. Here again, the green brick is intended to allow the project to blend into the lush context of Gorgas Street.