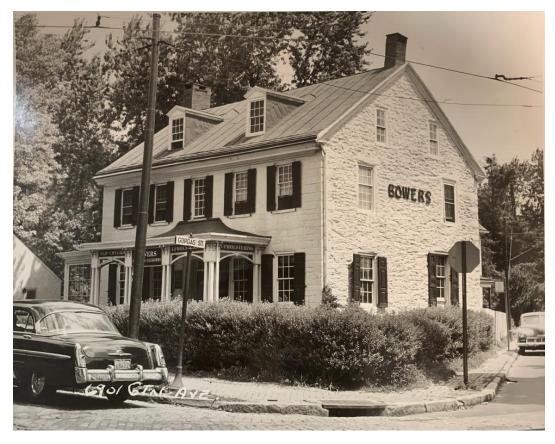

Figure 4: View from Gorgas Lane of the rear yard and parking area of 6901 Germantown Avenue, 2020. Source: Cyclomedia.

Figure 5: Historic photo of the property at the time of designation, June 1957. Source: Historical Commission files.