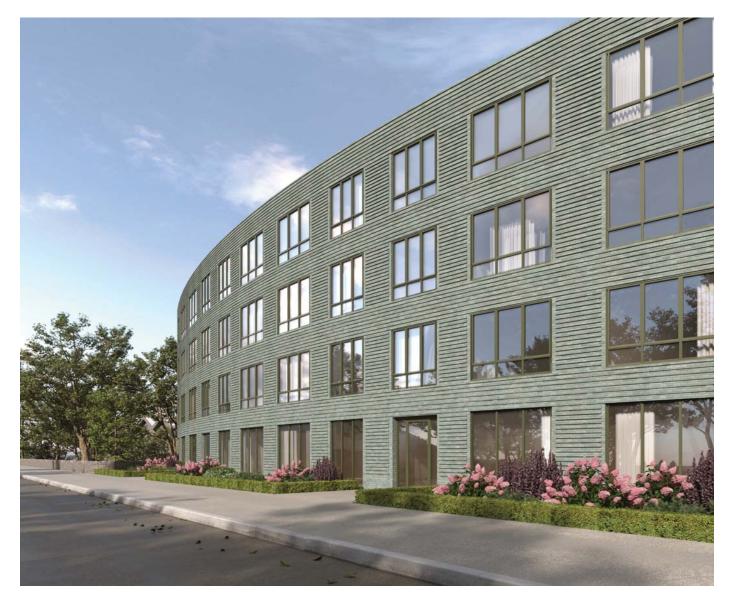

**Overview:** The property at 6901 Germantown Avenue, located at the corner of Germantown Avenue and Gorgas Lane, includes a late-eighteenth-century stone structure, the Joseph Gorgas House, and a large parking lot at the side and rear. The property's large open space historically functioned as a side and rear yard. Aside from a wood-frame shed or stable building at the rear of the stone house, historic maps show that no other structures existed on the site. The property was recently subdivided along the western edge of the Joseph Gorgas House to create 6903 Germantown Avenue, which was then consolidated with the neighboring property at 6915 Germantown Avenue. This application proposes to construct a four-story, multi-unit building on this newly consolidated lot with frontages on Germantown Avenue and Gorgas Lane. The building would be clad in green brick on its street elevations and cement board siding on the remaining elevations. While the corner closest to the Gorgas House maintains the setback of the historic structure from Germantown Avenue, the façade bends toward the street before arcing back at the northern end of the elevation.

At Germantown Avenue, the design matches the existing setback of 6901 Germantown, but gently curves toward the center of the lot before receding back at the Lovett Memorial Library green. The gradually curved façade is clad in a green brick to allow the project to recede from the street line and blend with the surrounding greenery. The intent is to provide a planted garden at the Germantown Avenue frontage, with a portion of the ground floor being reserved for commercial space. Together, these considerations aim to enhance the streetscape along a vital and well-travelled commercial corridor.

At Gorgas Lane, the setback of the building places it behind the existing structure at 6901 Germantown Avenue, but not as far back as other existing homes on Gorgas Lane. This creates a gradual transition between the buildings at the streetscape. The aesthetic intent here is to provide a similarly simple, clean, and complementary façade with subtle detailing in the same green brick proposed at Germantown Avenue. Here again, the green brick is intended to allow the project to blend into the lush context of Gorgas Street.