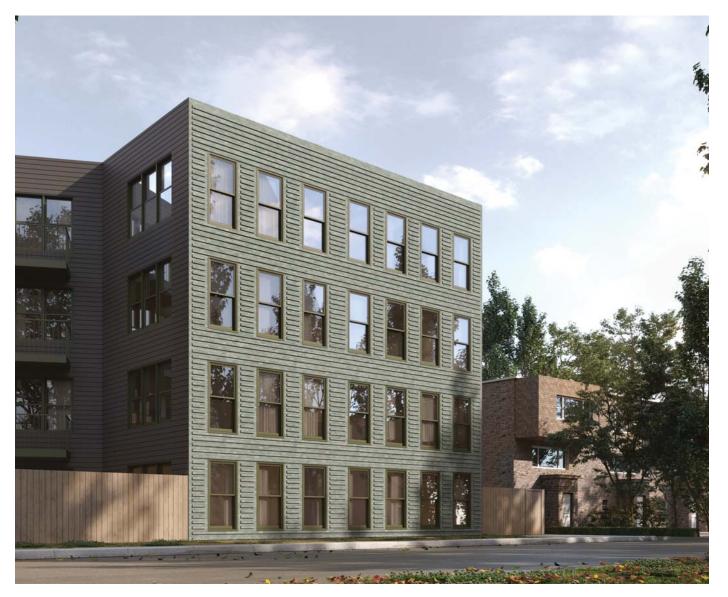

**Overview:** The property at 6901 Germantown Avenue, located at the corner of Germantown Avenue and Gorgas Lane, includes a late-eighteenth-century stone structure, the Joseph Gorgas House, and a large parking lot at the side and rear. The property's large open space historically functioned as a side and rear yard. Aside from a wood-frame shed or stable building at the rear of the stone house, historic maps show that no other structures existed on the site. The property was recently subdivided along the western edge of the Joseph Gorgas House to create 6903 Germantown Avenue, which was then consolidated with the neighboring property at 6915 Germantown Avenue. This application proposes to construct a four-story, multi-unit building on this newly consolidated lot with frontages on Germantown Avenue and Gorgas Lane. The building would be clad in green brick on its street elevations and cement board siding on the remaining elevations. While the corner closest to the Gorgas House maintains the setback of the historic structure from Germantown Avenue, the façade bends toward the street before arcing back at the northern end of the elevation.

At Gorgas Lane, the setback of the building places it behind the existing structure at 6901 Germantown Avenue, but not as far back as other existing homes on Gorgas Lane. This creates a gradual transition between the buildings at the streetscape. The aesthetic intent here is to provide a similarly simple, clean, and complementary façade with subtle detailing in the same green brick proposed at Germantown Avenue. Here again, the green brick is intended to allow the project to blend into the lush context of Gorgas Street.