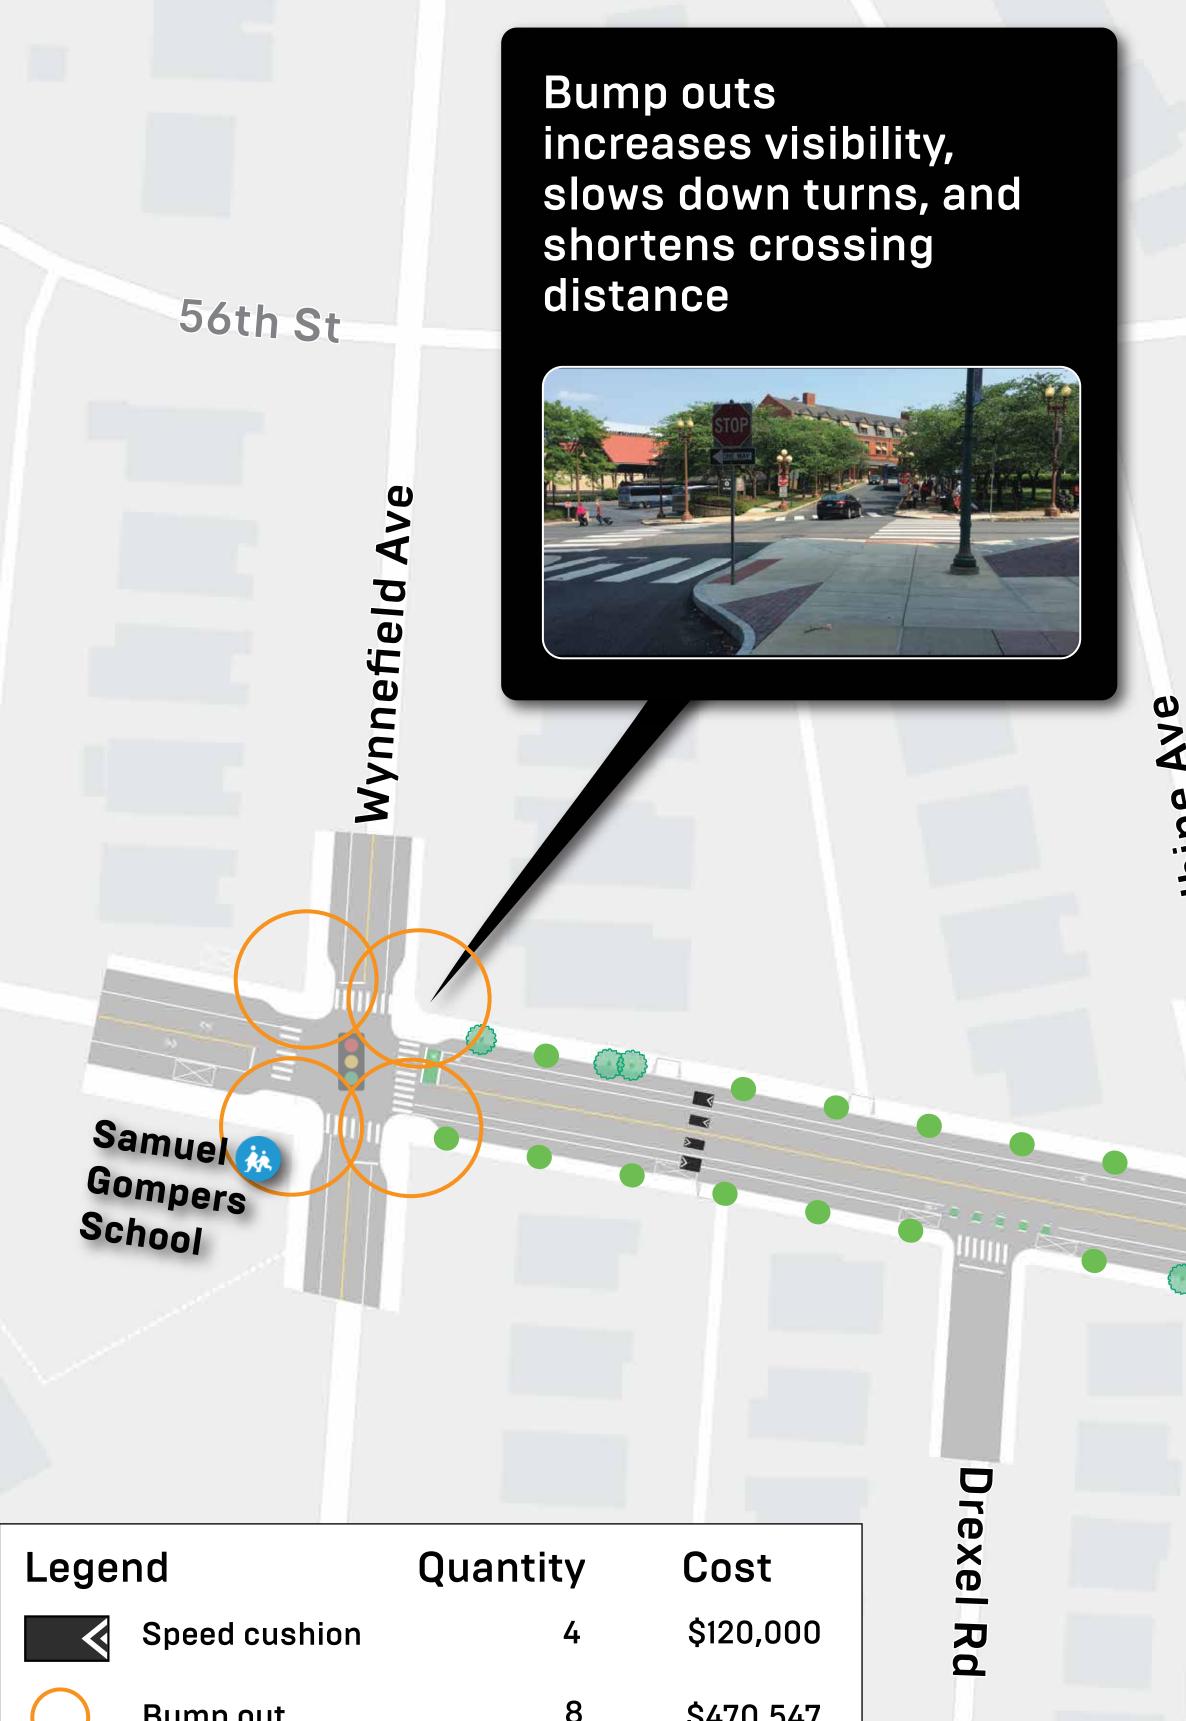

# WHAT DO YOU THINK? Draft Great Streets Improvement Plan: 57th Street (Upland Way to Wynnefield Ave)

5721

|            | •                                                        |   |           |
|------------|----------------------------------------------------------|---|-----------|
| $\bigcirc$ | Bump out 8                                               |   | \$470,547 |
|            | Mid-block raised<br>crosswalk with flashing 1<br>beacons |   | \$65,000  |
|            | Raised crosswalk 1                                       |   | \$20,000  |
|            | Extended island                                          | 1 | \$60,000  |
|            | Total project cost                                       |   | \$611,264 |