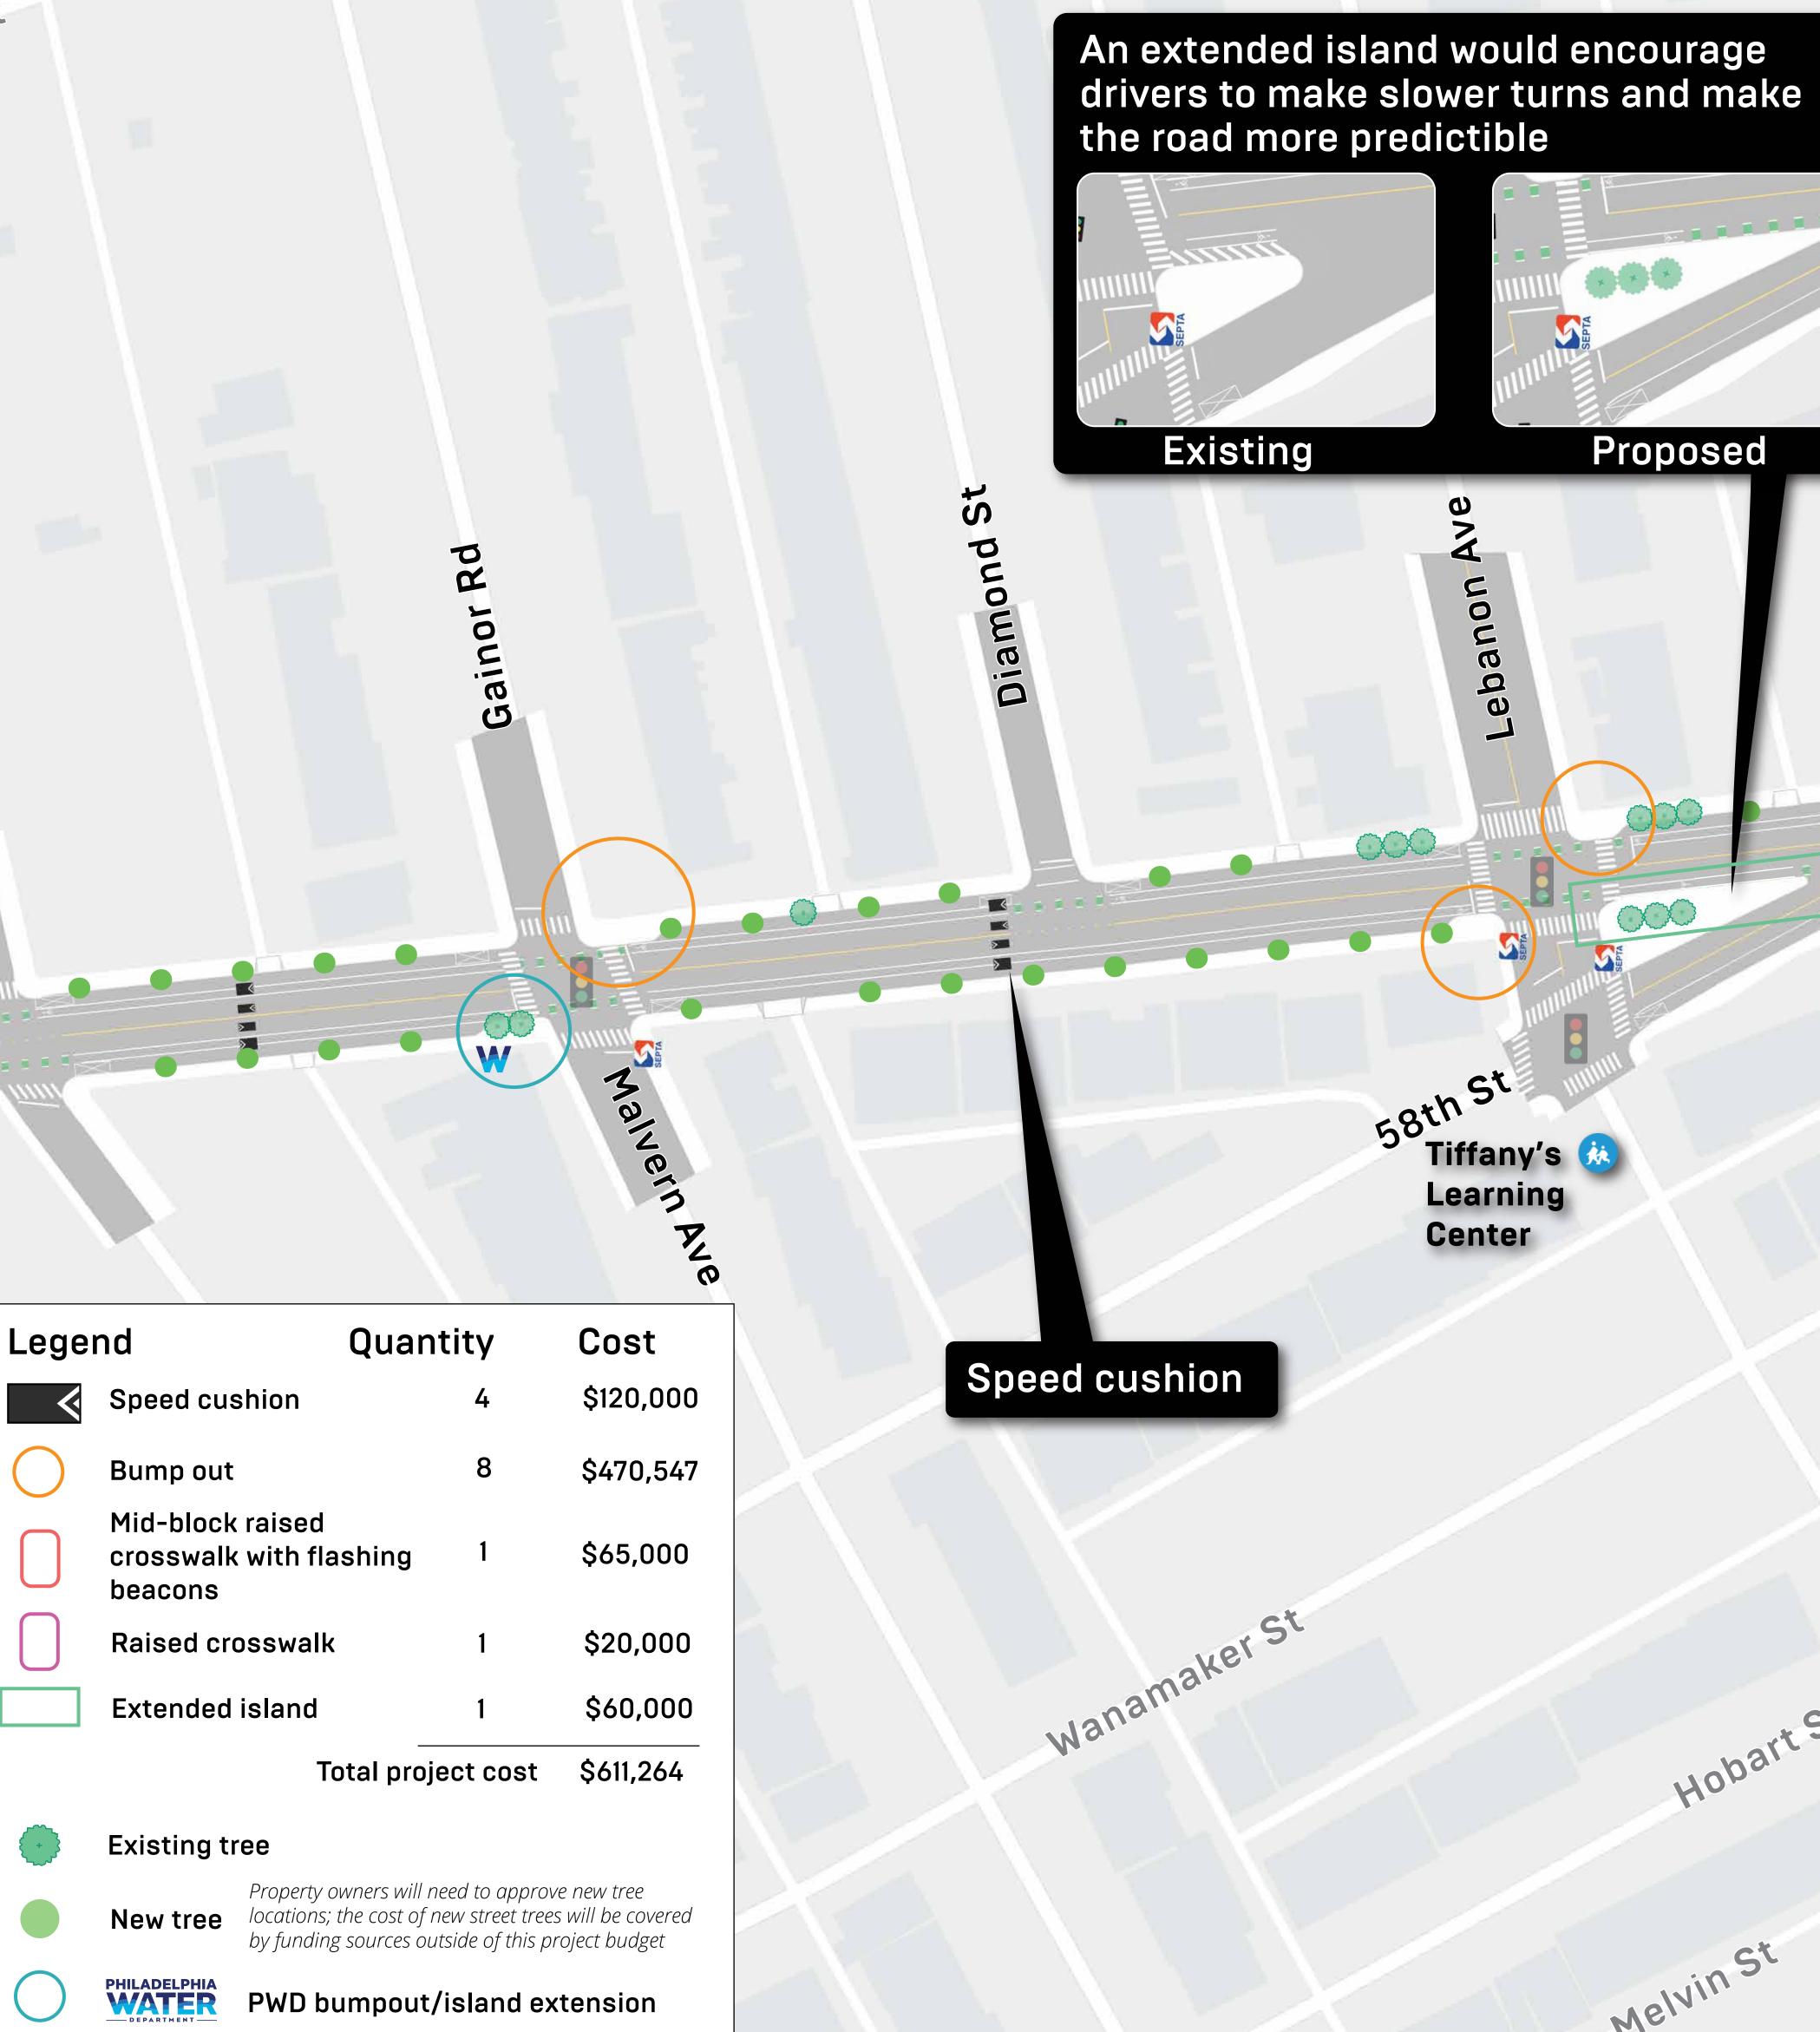

56th St

**Raised crosswalks with** flashing beacons

58th St

The Philadelphia Water Department (PWD) is currently constructing several green stormwater infrastructure features on this corridor. These will be completed by PWD ahead of this project and are funded by PWD.

The Philadelphia Water Department (PWD) is currently constructing several green stormwater infrastructure features on this corridor. These will be completed by PWD ahead of this project and are funded by PWD.