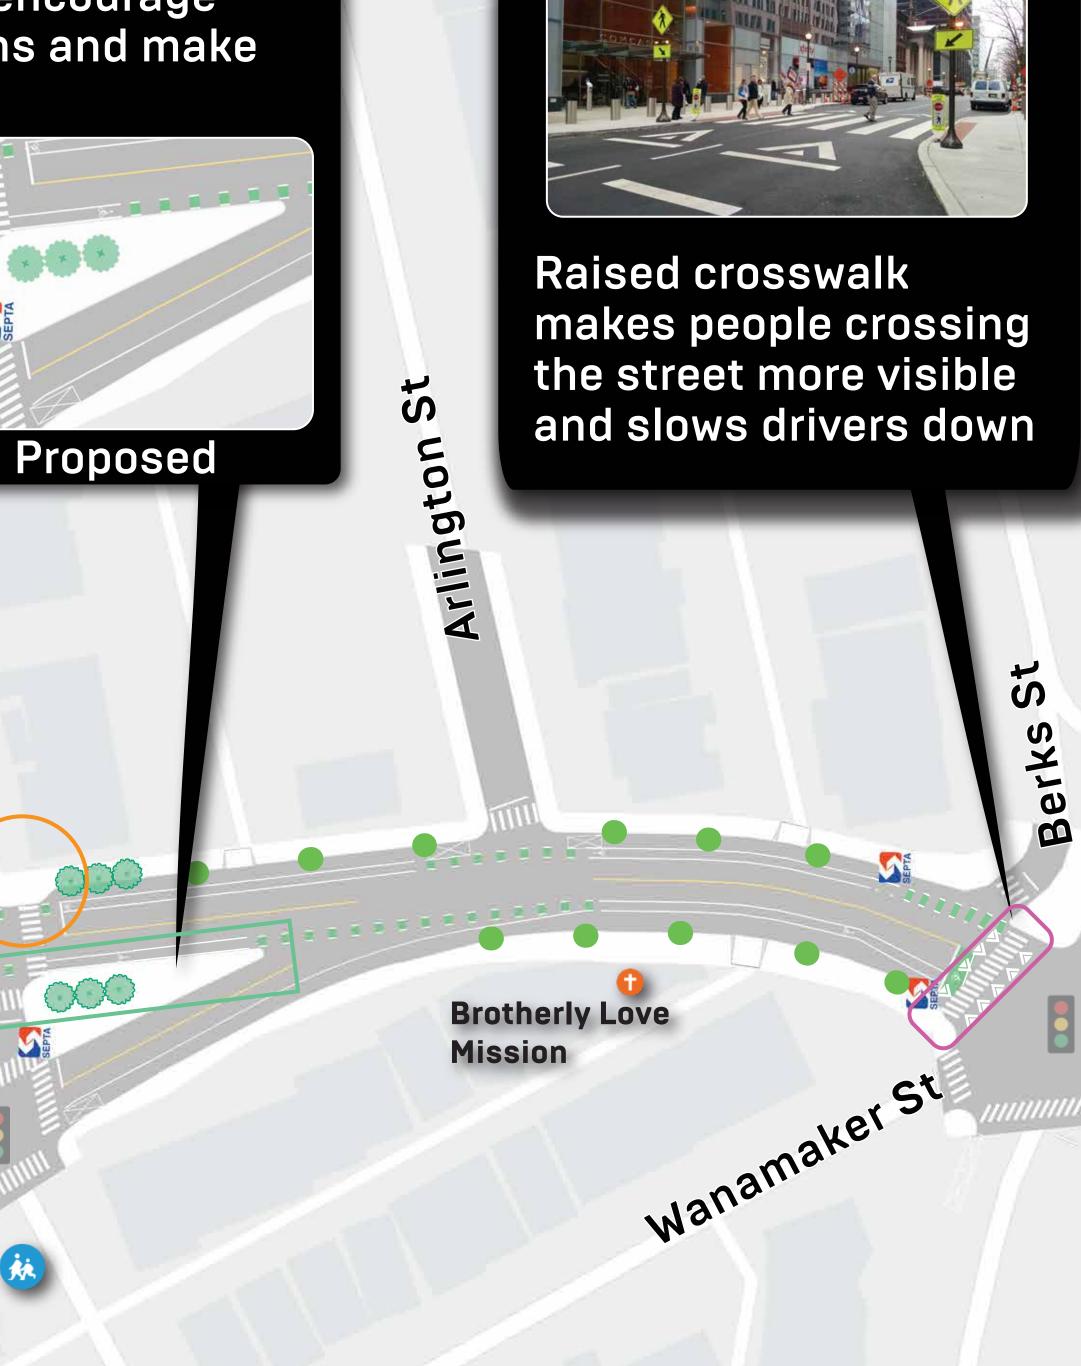

# WHAT DO YOU THINK? Draft Great Streets Improvement Plan: 57th Street (Upland Way to Wynnefield Ave)

5721

|            | •                                                        |   |           |
|------------|----------------------------------------------------------|---|-----------|
| $\bigcirc$ | Bump out 8                                               |   | \$470,547 |
|            | Mid-block raised<br>crosswalk with flashing 1<br>beacons |   | \$65,000  |
|            | Raised crosswalk 1                                       |   | \$20,000  |
|            | Extended island                                          | 1 | \$60,000  |
|            | Total project cost                                       |   | \$611,264 |

# 

Hobart St

MelvinSt

59th St

| Legend     |                                                          | Quar                                                                                                                                                          | ntity    | Cost      |  |  |
|------------|----------------------------------------------------------|---------------------------------------------------------------------------------------------------------------------------------------------------------------|----------|-----------|--|--|
| K          | Speed cus                                                | shion                                                                                                                                                         | 4        | \$120,000 |  |  |
| $\bigcirc$ | Bump out                                                 |                                                                                                                                                               | 8        | \$470,547 |  |  |
|            | Mid-block raised<br>crosswalk with flashing 1<br>beacons |                                                                                                                                                               | \$65,000 |           |  |  |
|            | Raised crosswalk                                         |                                                                                                                                                               | 1        | \$20,000  |  |  |
|            | Extended island                                          |                                                                                                                                                               | 1        | \$60,000  |  |  |
|            | Total project cost                                       |                                                                                                                                                               |          | \$611,264 |  |  |
| +          | Existing tree                                            |                                                                                                                                                               |          |           |  |  |
|            | New tree                                                 | Property owners will need to approve new tree<br>locations; the cost of new street trees will be covered<br>by funding sources outside of this project budget |          |           |  |  |
|            | PHILADELPHIA<br>WATER<br>DEPARTMENT                      | <b>PWD bumpout/island extension</b>                                                                                                                           |          |           |  |  |