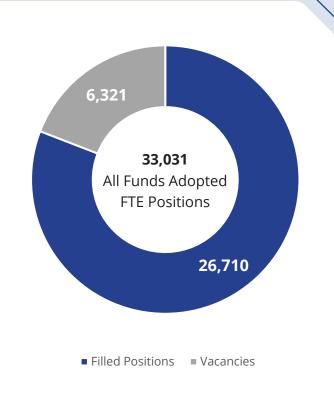

**Departmental Full Time Positions:** The **Quarterly City Managers Report** includes a report on budgeted and filled full-time positions for all City departments on an All Funds basis. This report presents budget targets, year-to-date actuals and year-end forecasts.

#### Staffing Levels

Much like other employers throughout the city and country, the City continues to have challenges attracting and retaining employees. As of the end of September 2023, there were 20,638 filled full-time General Fund positions. This represents 4,547 fewer positions filled than had been anticipated in the FY24 Adopted Budget and marks a decrease of 633 positions from the end of FY23, when the count of filled full-time General Fund positions had been 21,271. Some of this decrease is driven by the implementation of the City's new Transportation Fund, whereby certain Streets employees who were paid historically via the General Fund were moved to the new Transportation Fund instead.

With roughly 18% of full-time General Fund positions still unfilled, some departments (including Fire, Free Library, the Managing Director's Office, Police, Prisons, Parks and Recreation, Public Health, the Sheriff, and Streets) have triple-digit vacancies. Vacancies across departments can have a negative impact on internal and external service levels.