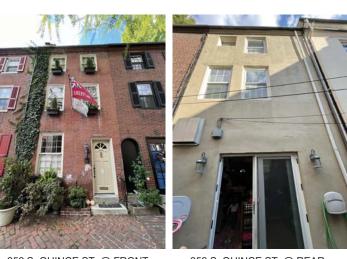

SITE VICINITY MAP

252 S. QUINCE ST. @ REAR 252 S. QUINCE ST. @ FRONT

SUBJECT PROPERTY

252 S. QUINCE ST. FACING NORTH

252 S. QUINCE ST. FACING SOUTH

252 S. QUINCE ST. @ MANNING ST. CANNOT SEE NEW ADDITION FROM MANNING ST.