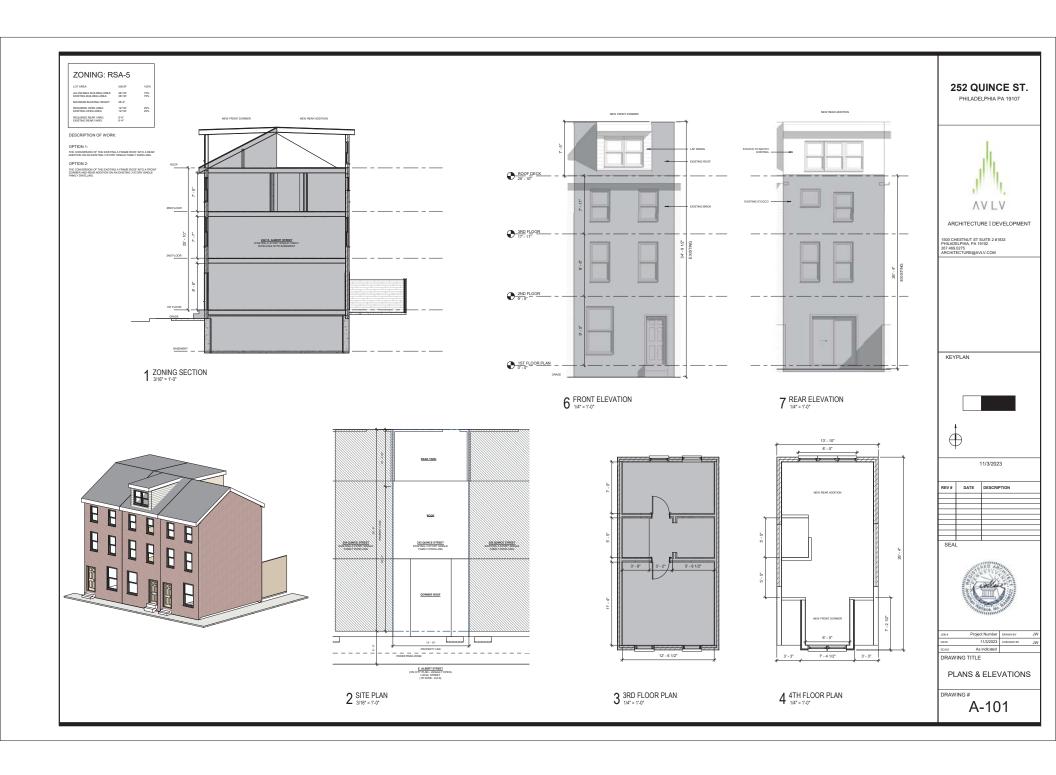

Staff Contact: Laura DiPasquale, laura.dipasquale@phila.gov

**OVERVIEW:** This application proposes to alter the gable roof of this circa 1806 rowhouse to create a livable fourth floor. A wide dormer would be installed on the front slope of the gable roof. At the rear, the roof would be removed from the ridge line and a fourth story would be added. The architectural drawings are schematic and inconsistent between plan, section, elevation, and axonometric views.

#### SCOPE OF WORK:

- Remove rear slope of roof
- Construct fourth-floor rear addition
- Construct front dormer

that they are inconspicuous and minimally visible on the site and from the public right-ofway and do not damage or obscure character-defining historic features.

o If the front dormer is set back from the front façade and the rear addition is reconceived as a dormer, the dormers could be inconspicuous from the public right-of-way.

**STAFF RECOMMENDATION:** Approval, provided the front dormer is set back from the plane of the front façade and the rear addition is redesigned as a dormer that is set in from all sides to allow the original roof rafters and slope to remain visible, with the staff to review details, pursuant to Standards 9, 10 and the Roofs Guideline.