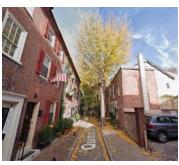

The application wrongly suggests that the design of the rear addition matches that of the neighboring property at 254 Quince Street, which was approved by the Historical Commission in 1995. The rear dormer at 254 Quince Street, however, is set in from the side and rear facades, allowing the rear roof slope and cornice to remain visible. The rear of the subject property at 252 Quince is also more visible from Manning Street than its neighbor at 254.

SITE VICINITY MAP

252 S. QUINCE ST. @ REAR 252 S. QUINCE ST. @ FRONT

SUBJECT PROPERTY

252 S. QUINCE ST. FACING NORTH

252 S. QUINCE ST. FACING SOUTH

252 S. QUINCE ST. @ MANNING ST. CANNOT SEE NEW ADDITION FROM MANNING ST.