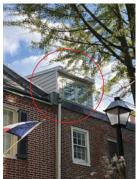

The application wrongly suggests that the design of the rear addition matches that of the neighboring property at 254 Quince Street, which was approved by the Historical Commission in 1995. The rear dormer at 254 Quince Street, however, is set in from the side and rear facades, allowing the rear roof slope and cornice to remain visible. The rear of the subject property at 252 Quince is also more visible from Manning Street than its neighbor at 254.

SITE VICINITY MAP

252 S. QUINCE ST. @ REAR 252 S. QUINCE ST. @ FRONT

SUBJECT PROPERTY

252 S. QUINCE ST. FACING NORTH

252 S. QUINCE ST. FACING SOUTH

252 S. QUINCE ST. @ MANNING ST. CANNOT SEE NEW ADDITION FROM MANNING ST.