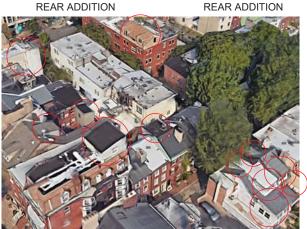

The application wrongly suggests that the design of the rear addition matches that of the neighboring property at 254 Quince Street, which was approved by the Historical Commission in 1995. The rear dormer at 254 Quince Street, however, is set in from the side and rear facades, allowing the rear roof slope and cornice to remain visible. The rear of the subject property at 252 Quince is also more visible from Manning Street than its neighbor at 254.

SITE VICINITY MAP

252 S. QUINCE ST. @ REAR 252 S. QUINCE ST. @ FRONT

SUBJECT PROPERTY

252 S. QUINCE ST. FACING NORTH

252 S. QUINCE ST. FACING SOUTH

252 S. QUINCE ST. @ MANNING ST. CANNOT SEE NEW ADDITION FROM MANNING ST.

253 S. QUINCE ST. FRONT DORMER

249 S. QUINCE ST. **REAR ADDITION** 

254 S. QUINCE ST. **REAR ADDITION** 

**ADJACENT PROPERTIES** WITH FRONT DORMERS AND OR REAR ADDITIONS VISIBLE