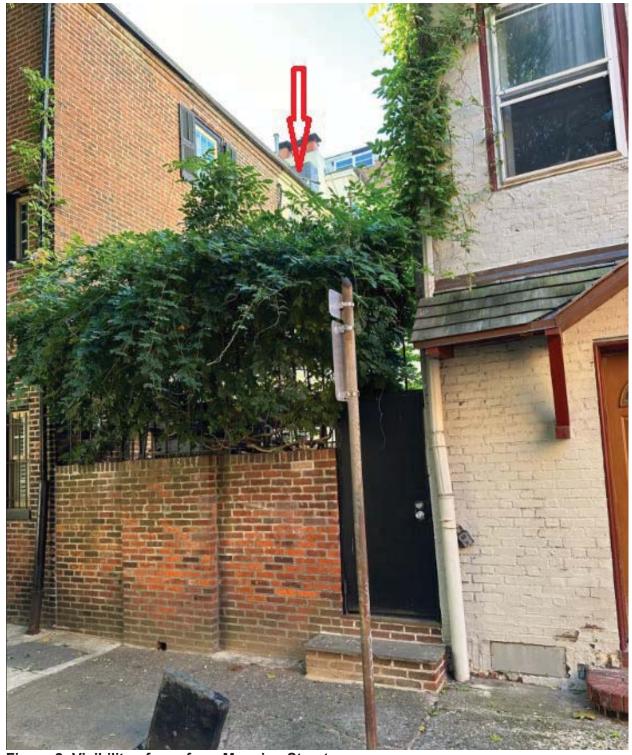

The application wrongly suggests that the design of the rear addition matches that of the neighboring property at 254 Quince Street, which was approved by the Historical Commission in 1995. The rear dormer at 254 Quince Street, however, is set in from the side and rear facades, allowing the rear roof slope and cornice to remain visible. The rear of the subject property at 252 Quince is also more visible from Manning Street than its neighbor at 254.

## **ADDITIONAL FIGURES:**

Figure 1: 1958 photograph of 250 and 252 Quince Street.

Figure 2: Visibility of rear from Manning Street.