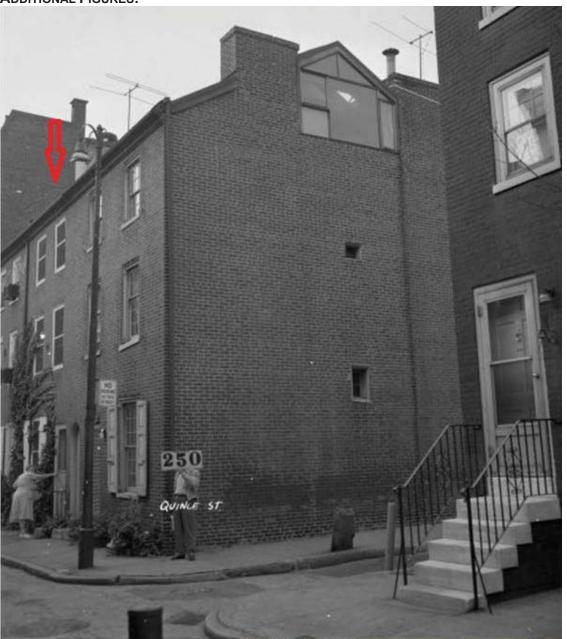

## **ADDITIONAL FIGURES:**

Figure 1: 1958 photograph of 250 and 252 Quince Street.

Figure 2: Visibility of rear from Manning Street.