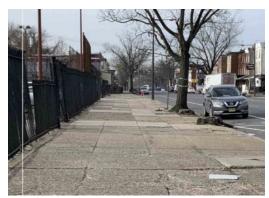

#### #3 - Hunting Park Ave & 18th St SW

Proposed Bus Shelter Site - New - 1 Standard

Note: Final shelter position pending PA - 1 Call & Streets Department ROW Approval

#### **EXISTING CONDITIONS**