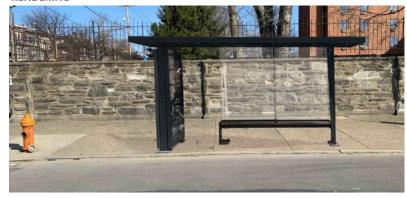

## Bus Shelter Deployment

August 2023

#### #1 - Stenton Ave & Washington Ln SW

#### Proposed Bus Shelter Site - New - 1 Standard

Note: Final shelter position pending PA - 1 Call & Streets Department ROW Approval



#### **EXISTING CONDITIONS**









#### RENDERING



#### #2 - 54th St & Chester Ave SE

#### Proposed Bus Shelter Site - New - 1 Standard

Note: Final shelter position pending PA - 1 Call & Streets Department ROW Approval

# SETE STEEL OF STEEL O

#### **EXISTING CONDITIONS**









#### RENDERING



#### #3 - Hunting Park Ave & 18th St SW

Proposed Bus Shelter Site - New - 1 Standard

Note: Final shelter position pending PA - 1 Call & Streets Department ROW Approval

# 

#### **EXISTING CONDITIONS**







#### RENDERING





### Thank You

#### Intersection

1635 Market Street, 17th Floor Philadelphia, PA 19103 intersection.com