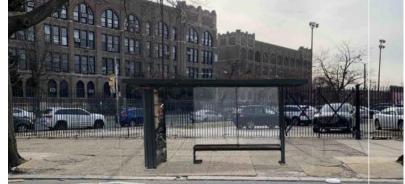

#### #3 - Hunting Park Ave & 18th St SW

Proposed Bus Shelter Site - New - 1 Standard

Note: Final shelter position pending PA - 1 Call & Streets Department ROW Approval

#### RENDERING