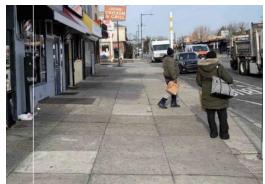

## Bus Shelter Deployment

August 2023

#### #1 - Stenton Ave & Washington Ln SW

#### Proposed Bus Shelter Site - New - 1 Standard

Note: Final shelter position pending PA - 1 Call & Streets Department ROW Approval



#### **EXISTING CONDITIONS**









#### RENDERING



#### #2 - 54th St & Chester Ave SE

#### Proposed Bus Shelter Site - New - 1 Standard

Note: Final shelter position pending PA - 1 Call & Streets Department ROW Approval

# SETE STEEL OF STEEL O

#### **EXISTING CONDITIONS**









#### RENDERING



#### #3 - Hunting Park Ave & 18th St SW

Proposed Bus Shelter Site - New - 1 Standard

Note: Final shelter position pending PA - 1 Call & Streets Department ROW Approval

# 

#### **EXISTING CONDITIONS**







#### RENDERING





### Thank You

#### Intersection

1635 Market Street, 17th Floor Philadelphia, PA 19103 intersection.com