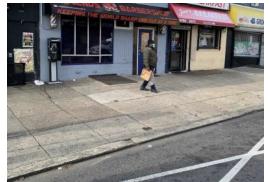

## Bus Shelter Deployment

August 2023

#### #1 - Stenton Ave & Washington Ln SW

#### Proposed Bus Shelter Site - New - 1 Standard

Note: Final shelter position pending PA - 1 Call & Streets Department ROW Approval



#### **EXISTING CONDITIONS**









#### RENDERING



#### #2 - 54th St & Chester Ave SE

#### Proposed Bus Shelter Site - New - 1 Standard

Note: Final shelter position pending PA - 1 Call & Streets Department ROW Approval

# SETE STEEL OF STEEL O

#### **EXISTING CONDITIONS**









#### RENDERING



#### #3 - Hunting Park Ave & 18th St SW

Proposed Bus Shelter Site - New - 1 Standard

Note: Final shelter position pending PA - 1 Call & Streets Department ROW Approval

# 

#### **EXISTING CONDITIONS**







#### RENDERING





### Thank You

#### Intersection

1635 Market Street, 17th Floor Philadelphia, PA 19103 intersection.com