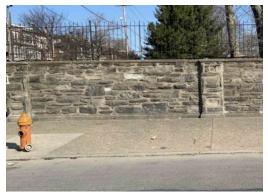

#### #3 - Hunting Park Ave & 18th St SW

Proposed Bus Shelter Site - New - 1 Standard

Note: Final shelter position pending PA - 1 Call & Streets Department ROW Approval

#### **EXISTING CONDITIONS**