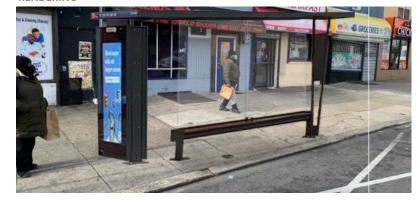

#### #2 - 54th St & Chester Ave SE

#### Proposed Bus Shelter Site - New - 1 Standard

Note: Final shelter position pending PA - 1 Call & Streets Department ROW Approval

#### RENDERING