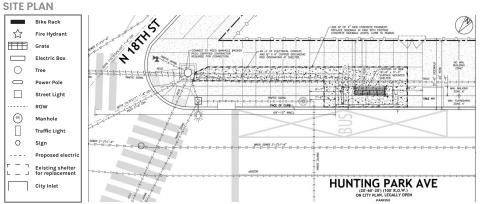

#### #3 - Hunting Park Ave & 18th St SW

Proposed Bus Shelter Site - New - 1 Standard

Note: Final shelter position pending PA - 1 Call & Streets Department ROW Approval

# 