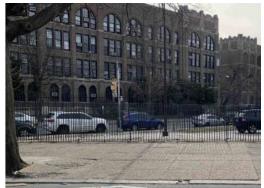

## Bus Shelter Deployment

August 2023

#### #1 - Stenton Ave & Washington Ln SW

#### Proposed Bus Shelter Site - New - 1 Standard

Note: Final shelter position pending PA - 1 Call & Streets Department ROW Approval



#### **EXISTING CONDITIONS**









#### RENDERING



#### #2 - 54th St & Chester Ave SE

#### Proposed Bus Shelter Site - New - 1 Standard

Note: Final shelter position pending PA - 1 Call & Streets Department ROW Approval

# SETE STEEL OF STEEL O

#### **EXISTING CONDITIONS**









#### RENDERING



#### #3 - Hunting Park Ave & 18th St SW

Proposed Bus Shelter Site - New - 1 Standard

Note: Final shelter position pending PA - 1 Call & Streets Department ROW Approval

# 

#### **EXISTING CONDITIONS**







#### RENDERING





### Thank You

#### Intersection

1635 Market Street, 17th Floor Philadelphia, PA 19103 intersection.com