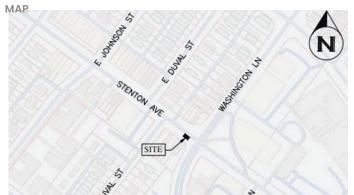

#### #1 - Stenton Ave & Washington Ln SW

#### Proposed Bus Shelter Site - New - 1 Standard

Note: Final shelter position pending PA - 1 Call & Streets Department ROW Approval

#### **EXISTING CONDITIONS**