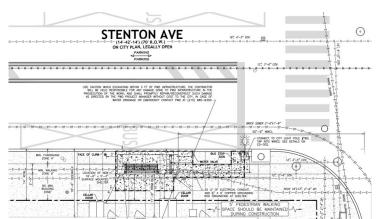

#### #1 - Stenton Ave & Washington Ln SW

#### Proposed Bus Shelter Site - New - 1 Standard

Note: Final shelter position pending PA - 1 Call & Streets Department ROW Approval