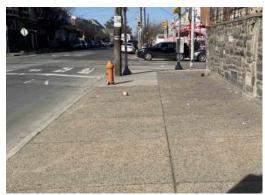

#### #3 - Hunting Park Ave & 18th St SW

Proposed Bus Shelter Site - New - 1 Standard

Note: Final shelter position pending PA - 1 Call & Streets Department ROW Approval

#### **EXISTING CONDITIONS**