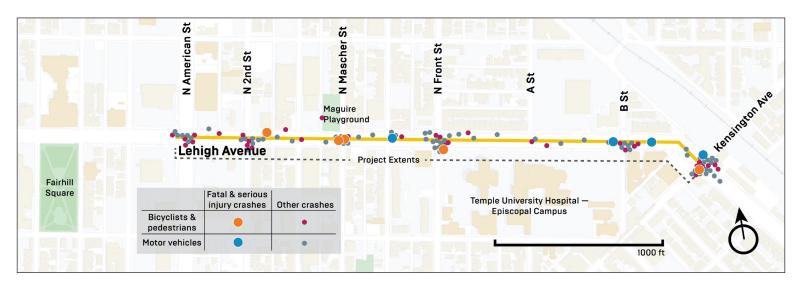

#### **CRASHES ON LEHIGH AVE.**

ൟ

There were **88 crashes** on Lehigh Ave. between 2017 and 2021; 33 were angled crashes and 27 of the crashes included pedestrians.

#### **DEATHS & INJURIES**

9 people were severely injured, and
4 were killed, in crashes on Lehigh
Ave between 2017 and 2021; 36% of
crashes were due to aggressive driving.