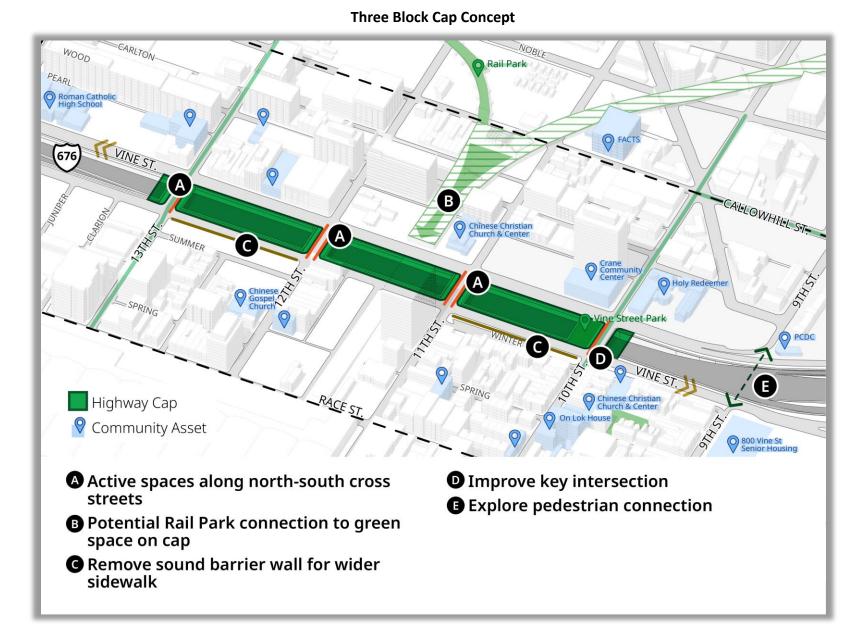

## =CARLTON NOBLE WOOD Rail Park PEARL Roman Catholi High School 0 O FACTS VINE ST. (676) B -CALLOWHILL ST. JUNIPER LARION Chinese Christian Church & Center STH S SUMMER A C Crane Community Center IS HIG A Holy Redeemen Chinese Chinese Church SPRING Vine Street Park TSHITT NTER C PCDC POTH SE VINE ST. 0 E - SPRING RACE ST. Chinese Christian Church & Center Highway Cap O On Lok House 15HIG Community Asset 800 Vine St Senior Housing **D** Improve key intersection Active spaces along north-south cross streets Explore pedestrian connection B Potential Rail Park connection to green space on cap **G** Remove sound barrier wall for wider sidewalk