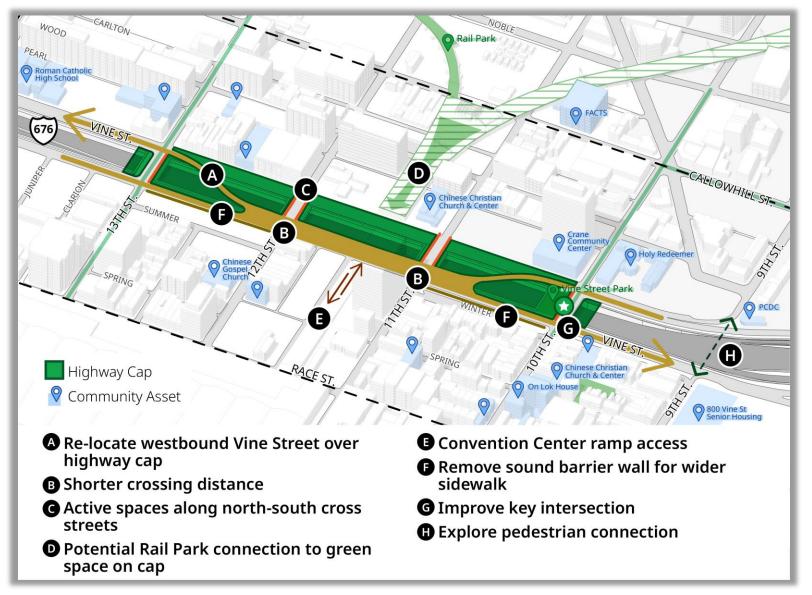

## =CARLTON NOBLE WOOD Rail Park PEARL Roman Catholi High School 0 O FACTS VINE ST. (676) B -CALLOWHILL ST. JUNIPER LARION Chinese Christian Church & Center STH S SUMMER A C Crane Community Center IS HIG A Holy Redeemen Chinese Chinese Church SPRING Vine Street Park TSHITT NTER C PCDC POTH SE VINE ST. 0 E - SPRING RACE ST. Chinese Christian Church & Center Highway Cap O On Lok House 15HIG Community Asset 800 Vine St Senior Housing **D** Improve key intersection Active spaces along north-south cross streets Explore pedestrian connection B Potential Rail Park connection to green space on cap **G** Remove sound barrier wall for wider sidewalk

**Two Block Cap Concept** 





## **Three Block Shifted Local Lane Cap Concept**