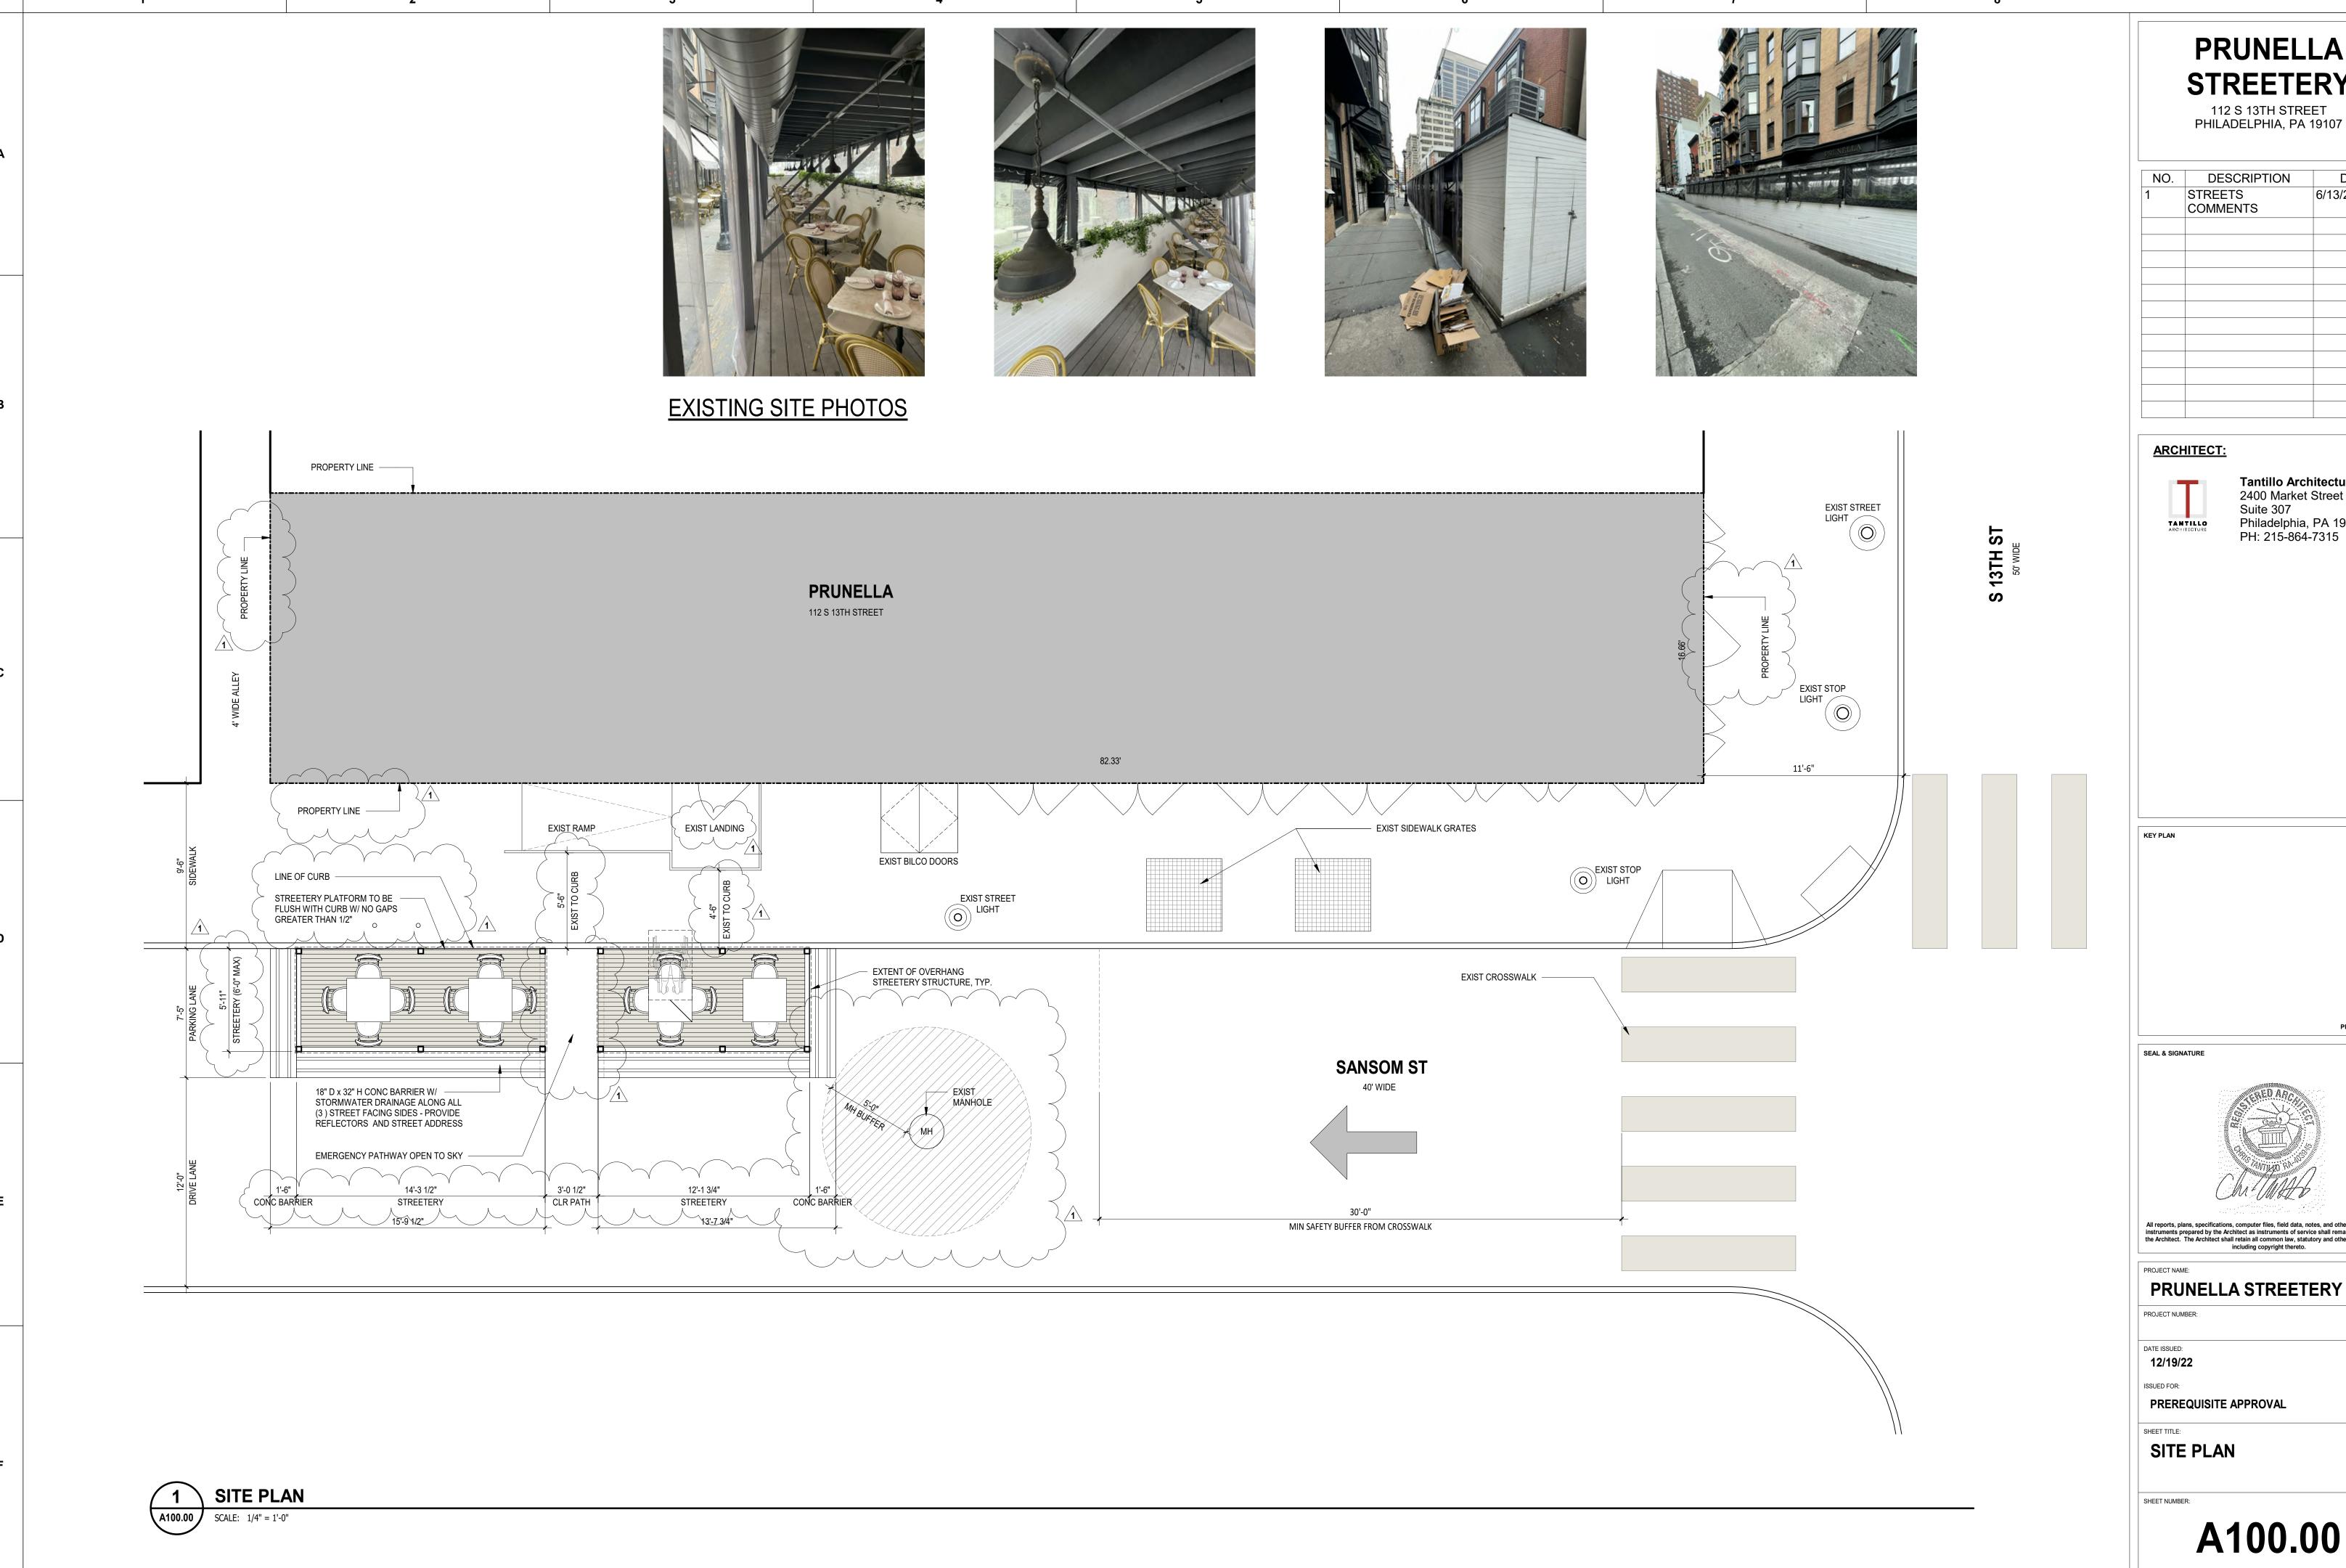

## **PRUNELLA STREETERY**

112 S 13TH STREET PHILADELPHIA, PA 19107

| NO. | DESCRIPTION         | DATE    |
|-----|---------------------|---------|
| 1   | STREETS<br>COMMENTS | 6/13/23 |
|     |                     |         |
|     |                     |         |
|     |                     |         |
|     |                     |         |
|     |                     |         |
|     |                     |         |
|     |                     |         |
|     |                     |         |

Tantillo Architecture 2400 Market Street Suite 307 Philadelphia, PA 19103 PH: 215-864-7315

All reports, plans, specifications, computer files, field data, notes, and other documents and instruments prepared by the Architect as instruments of service shall remain the property of the Architect. The Architect shall retain all common law, statutory and other reserved rights, including copyright thereto.

PREREQUISITE APPROVAL

A100.00

## **PRUNELLA STREETERY**

| NO. | DESCRIPTION         | DATE    |
|-----|---------------------|---------|
| 1   | STREETS<br>COMMENTS | 6/13/23 |
| 2   | STREETS<br>COMMENTS | 6/22/23 |
|     |                     |         |
|     |                     |         |
|     |                     |         |
|     |                     |         |
|     |                     |         |
|     |                     |         |
|     |                     |         |
|     |                     |         |
|     |                     |         |

Tantillo Architecture 2400 Market Street Suite 307 Philadelphia, PA 19103 PH: 215-864-7315

A100.00

| NO. | DESCRIPTION | DATE |
|-----|-------------|------|
|     |             |      |
|     |             |      |
|     |             |      |
|     |             |      |
|     |             |      |
|     |             |      |
|     |             |      |
|     |             |      |
|     |             |      |
|     |             |      |
|     |             |      |
|     |             |      |

**AX100.00**