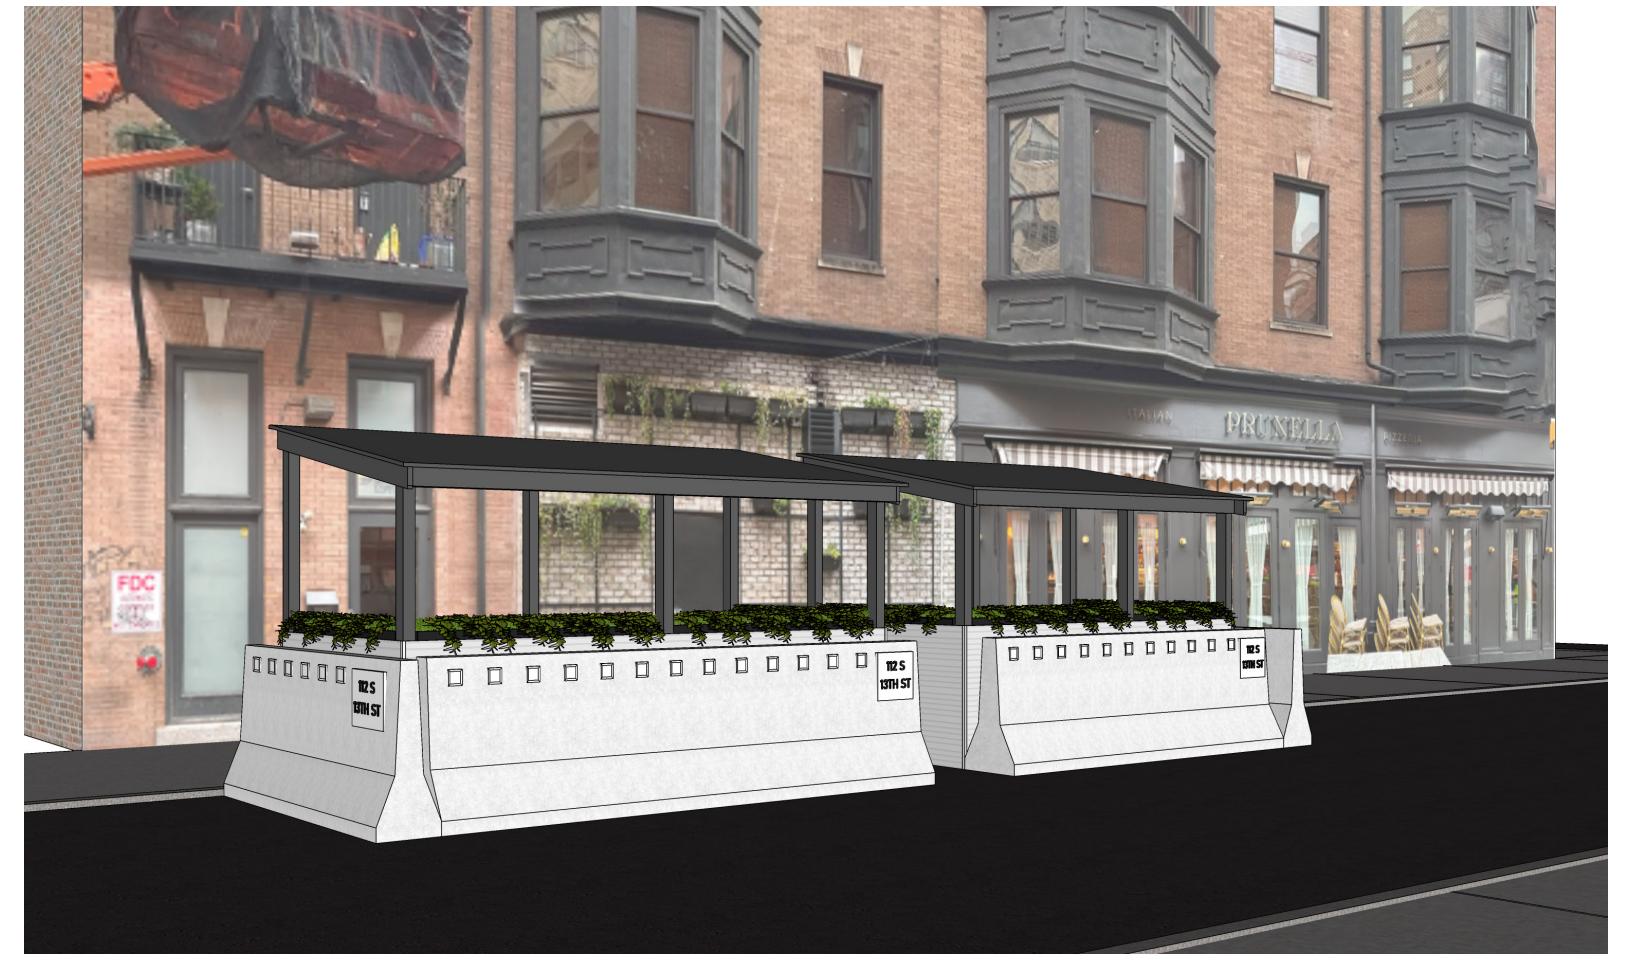

## **PRUNELLA STREETERY**

112 S 13TH STREET PHILADELPHIA, PA 19107

| NO. | DESCRIPTION         | DATE    |
|-----|---------------------|---------|
| 1   | STREETS<br>COMMENTS | 6/13/23 |
|     |                     |         |
|     |                     |         |
|     |                     |         |
|     |                     |         |
|     |                     |         |
|     |                     |         |
|     |                     |         |
|     |                     |         |

Tantillo Architecture 2400 Market Street Suite 307 Philadelphia, PA 19103 PH: 215-864-7315





All reports, plans, specifications, computer files, field data, notes, and other documents and instruments prepared by the Architect as instruments of service shall remain the prop