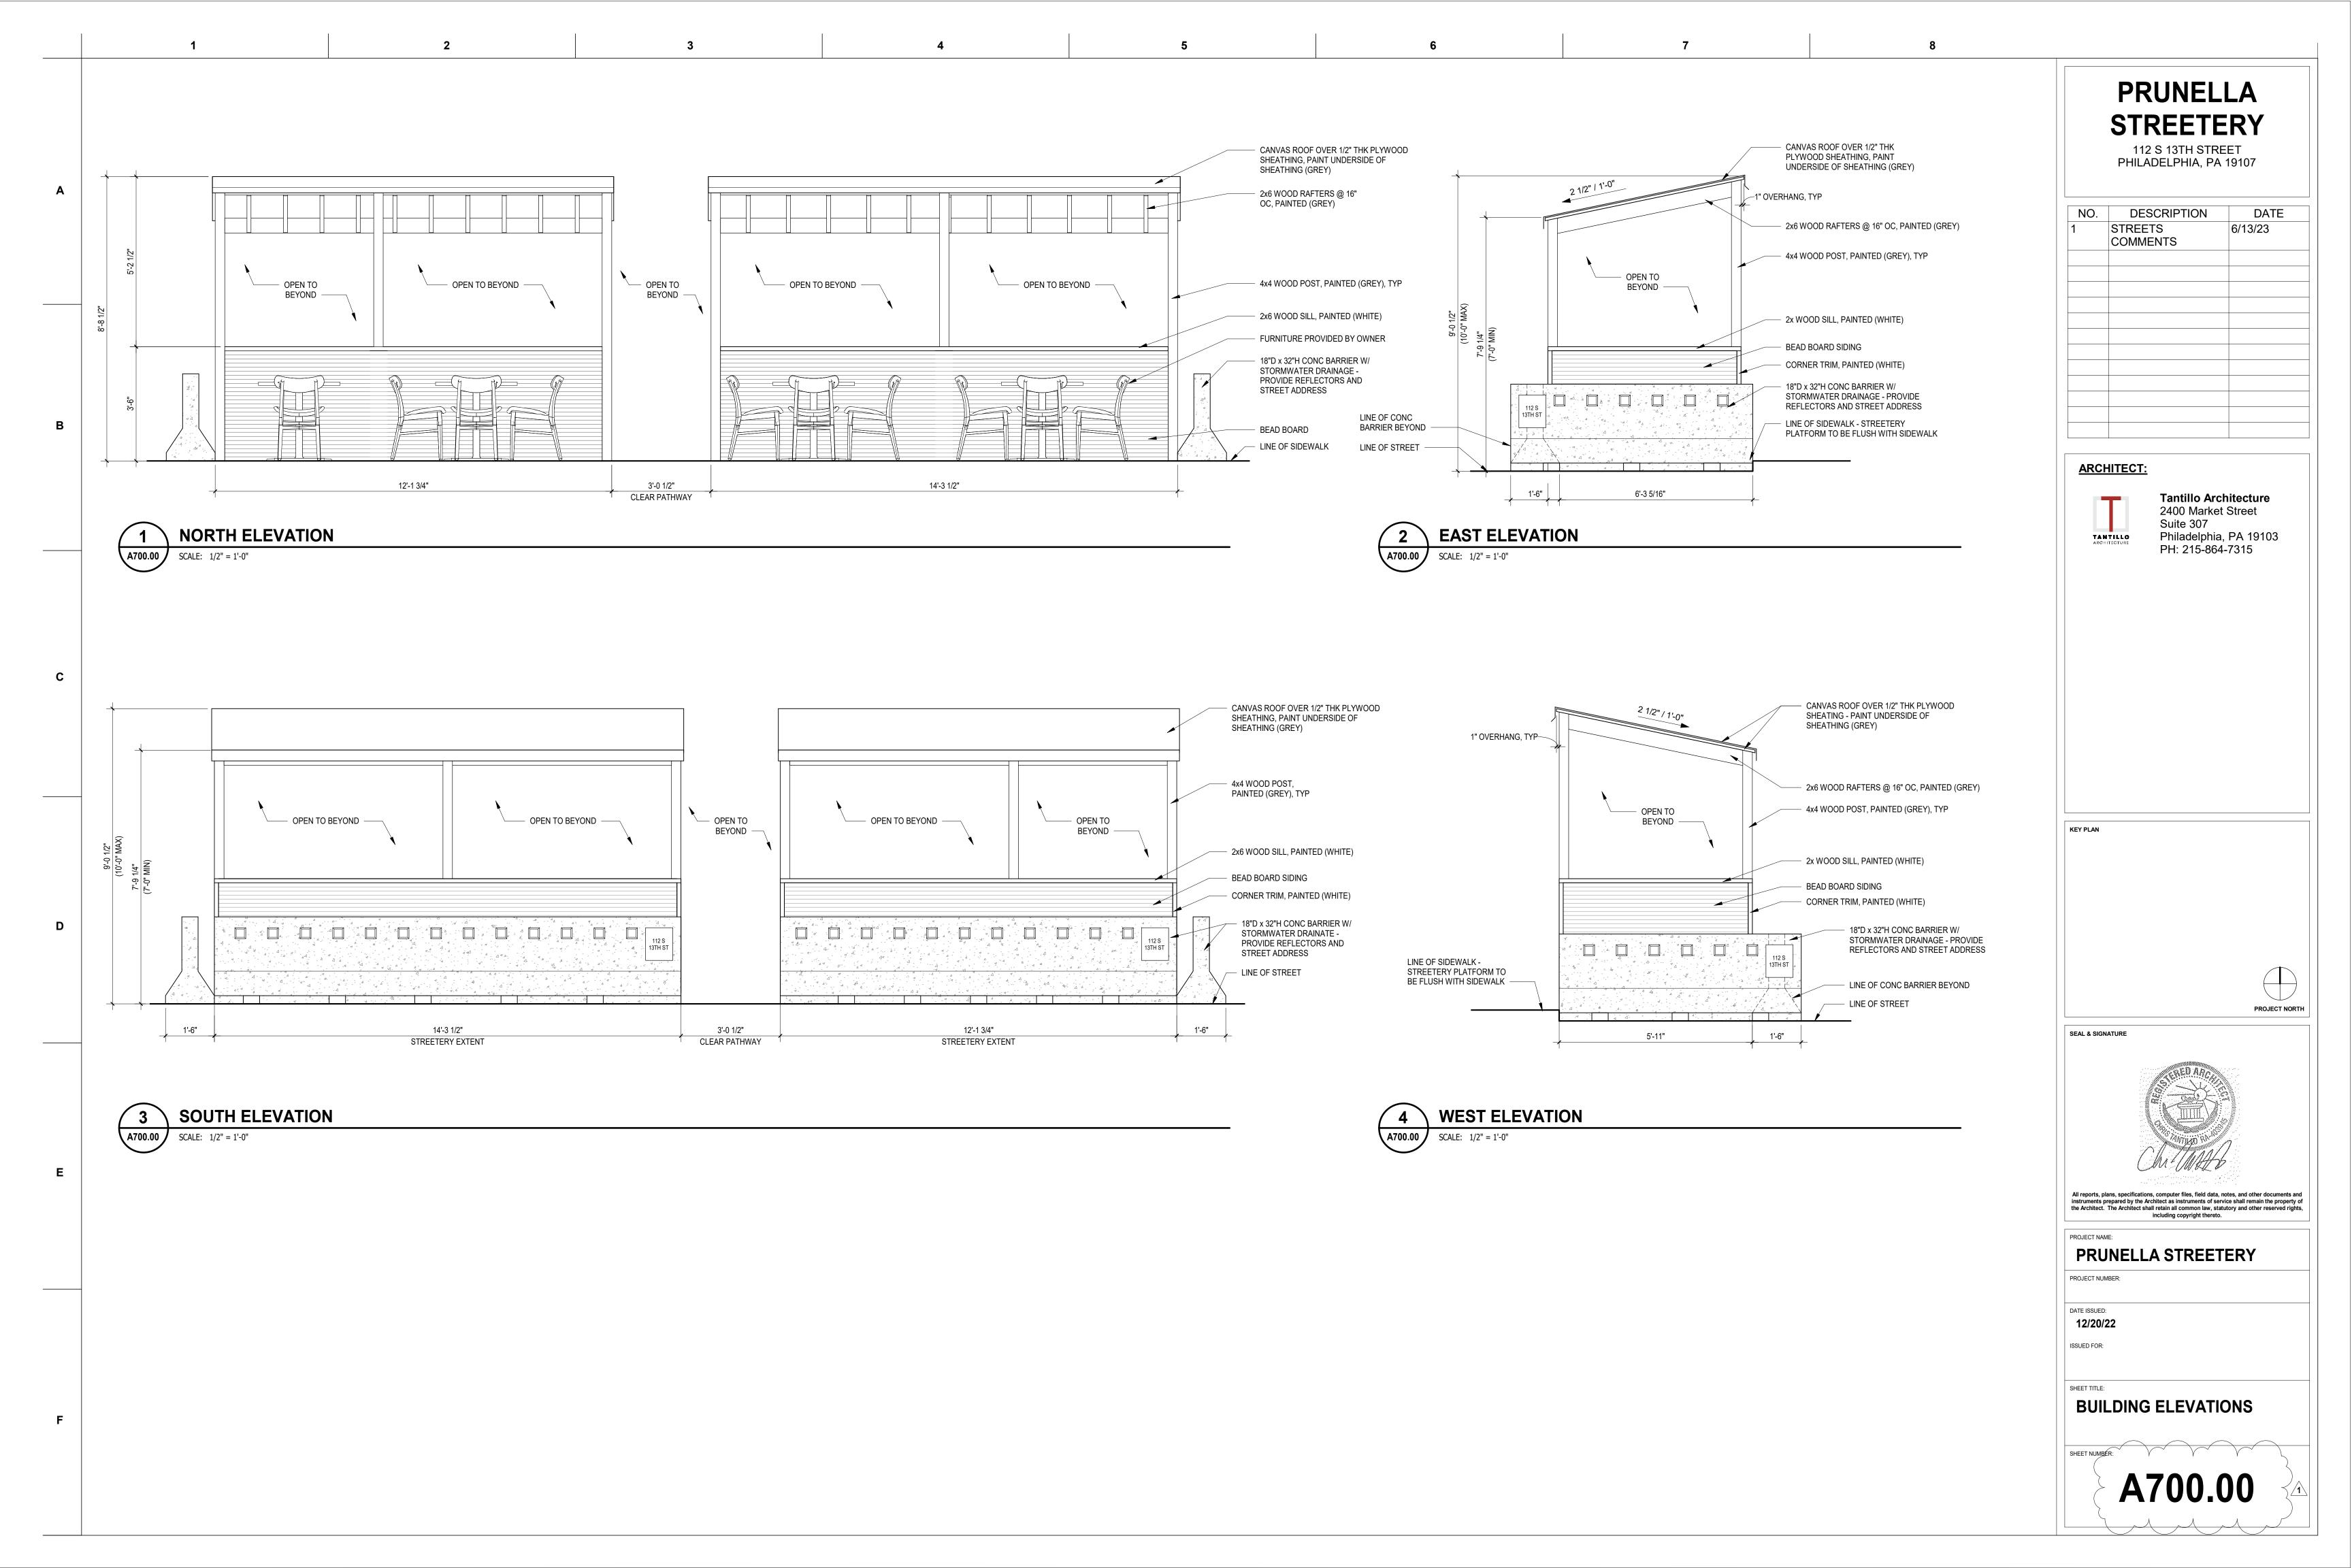

## **PRUNELLA STREETERY**

112 S 13TH STREET PHILADELPHIA, PA 19107

| NO. | DESCRIPTION         | DATE    |
|-----|---------------------|---------|
| 1   | STREETS<br>COMMENTS | 6/13/23 |
|     |                     |         |
|     |                     |         |
|     |                     |         |
|     |                     |         |
|     |                     |         |
|     |                     |         |
|     |                     |         |
|     |                     |         |

Tantillo Architecture 2400 Market Street Suite 307 Philadelphia, PA 19103 PH: 215-864-7315

All reports, plans, specifications, computer files, field data, notes, and other documents and instruments prepared by the Architect as instruments of service shall remain the property of the Architect. The Architect shall retain all common law, statutory and other reserved rights, including copyright thereto.