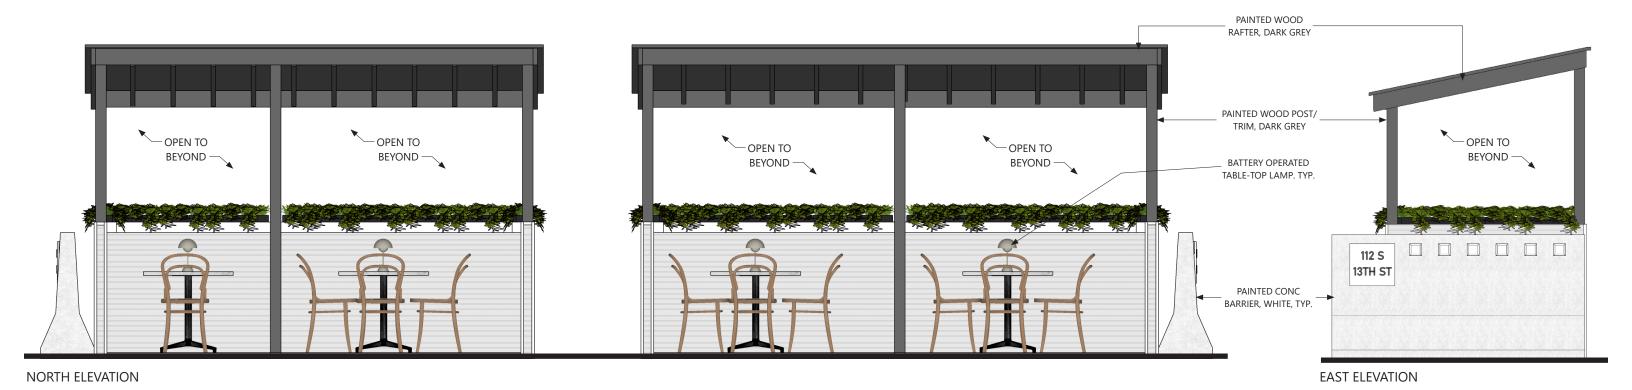

## **PRUNELLA STREETERY**

112 S 13TH STREET PHILADELPHIA, PA 19107

| NO. | DESCRIPTION         | DATE    |
|-----|---------------------|---------|
| 1   | STREETS<br>COMMENTS | 6/13/23 |
|     |                     |         |
|     |                     |         |
|     |                     |         |
|     |                     |         |
|     |                     |         |
|     |                     |         |
|     |                     |         |
|     |                     |         |