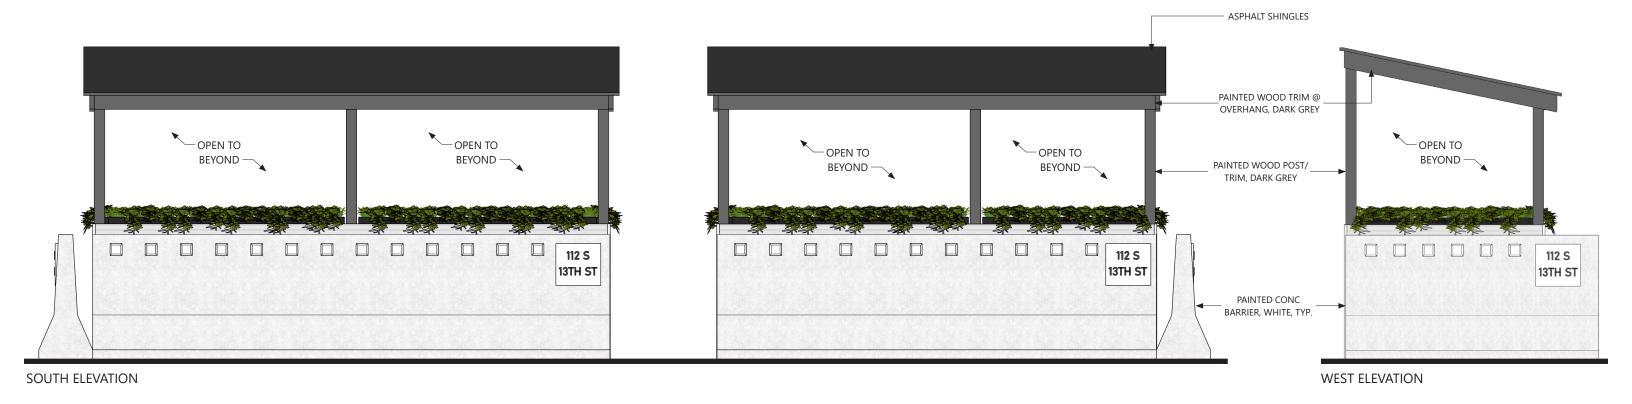

## **PRUNELLA STREETERY**

112 S 13TH STREET PHILADELPHIA, PA 19107

| NO. | DESCRIPTION         | DATE    |
|-----|---------------------|---------|
| 1   | STREETS<br>COMMENTS | 6/13/23 |
|     |                     |         |
|     |                     |         |
|     |                     |         |
|     |                     |         |
|     |                     |         |
|     |                     |         |
|     |                     |         |
|     |                     |         |