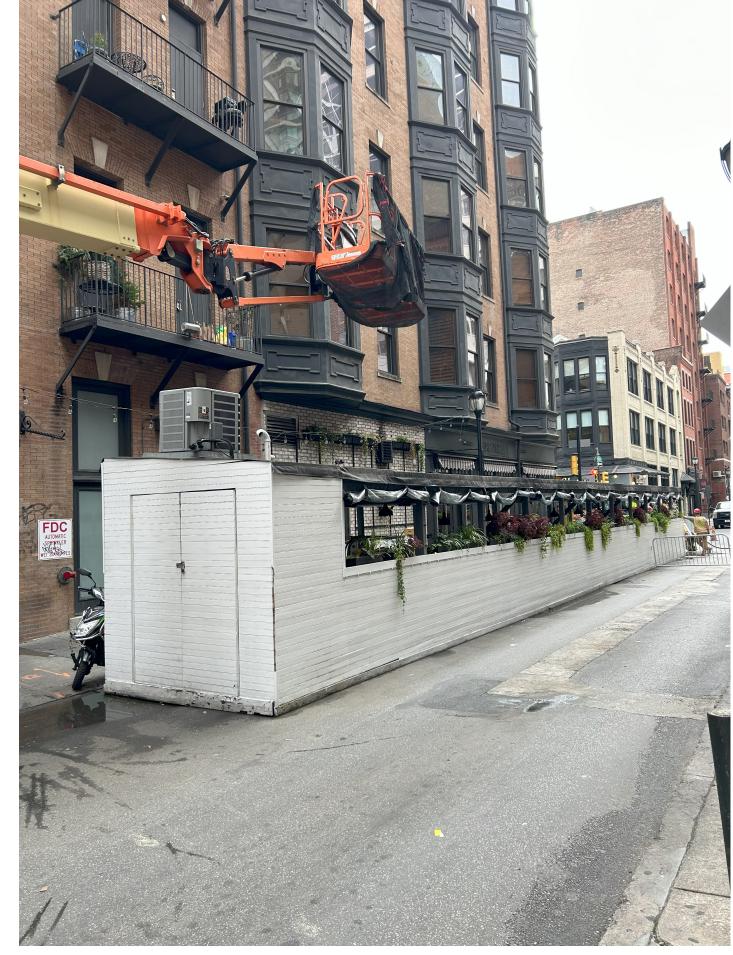

## **PRUNELLA STREETERY**

112 S 13TH STREET PHILADELPHIA, PA 19107

| NO. | DESCRIPTION         | DATE    |
|-----|---------------------|---------|
| 1   | STREETS<br>COMMENTS | 6/13/23 |
|     |                     |         |
|     |                     |         |
|     |                     |         |
|     |                     |         |
|     |                     |         |
|     |                     |         |
|     |                     |         |
|     |                     |         |