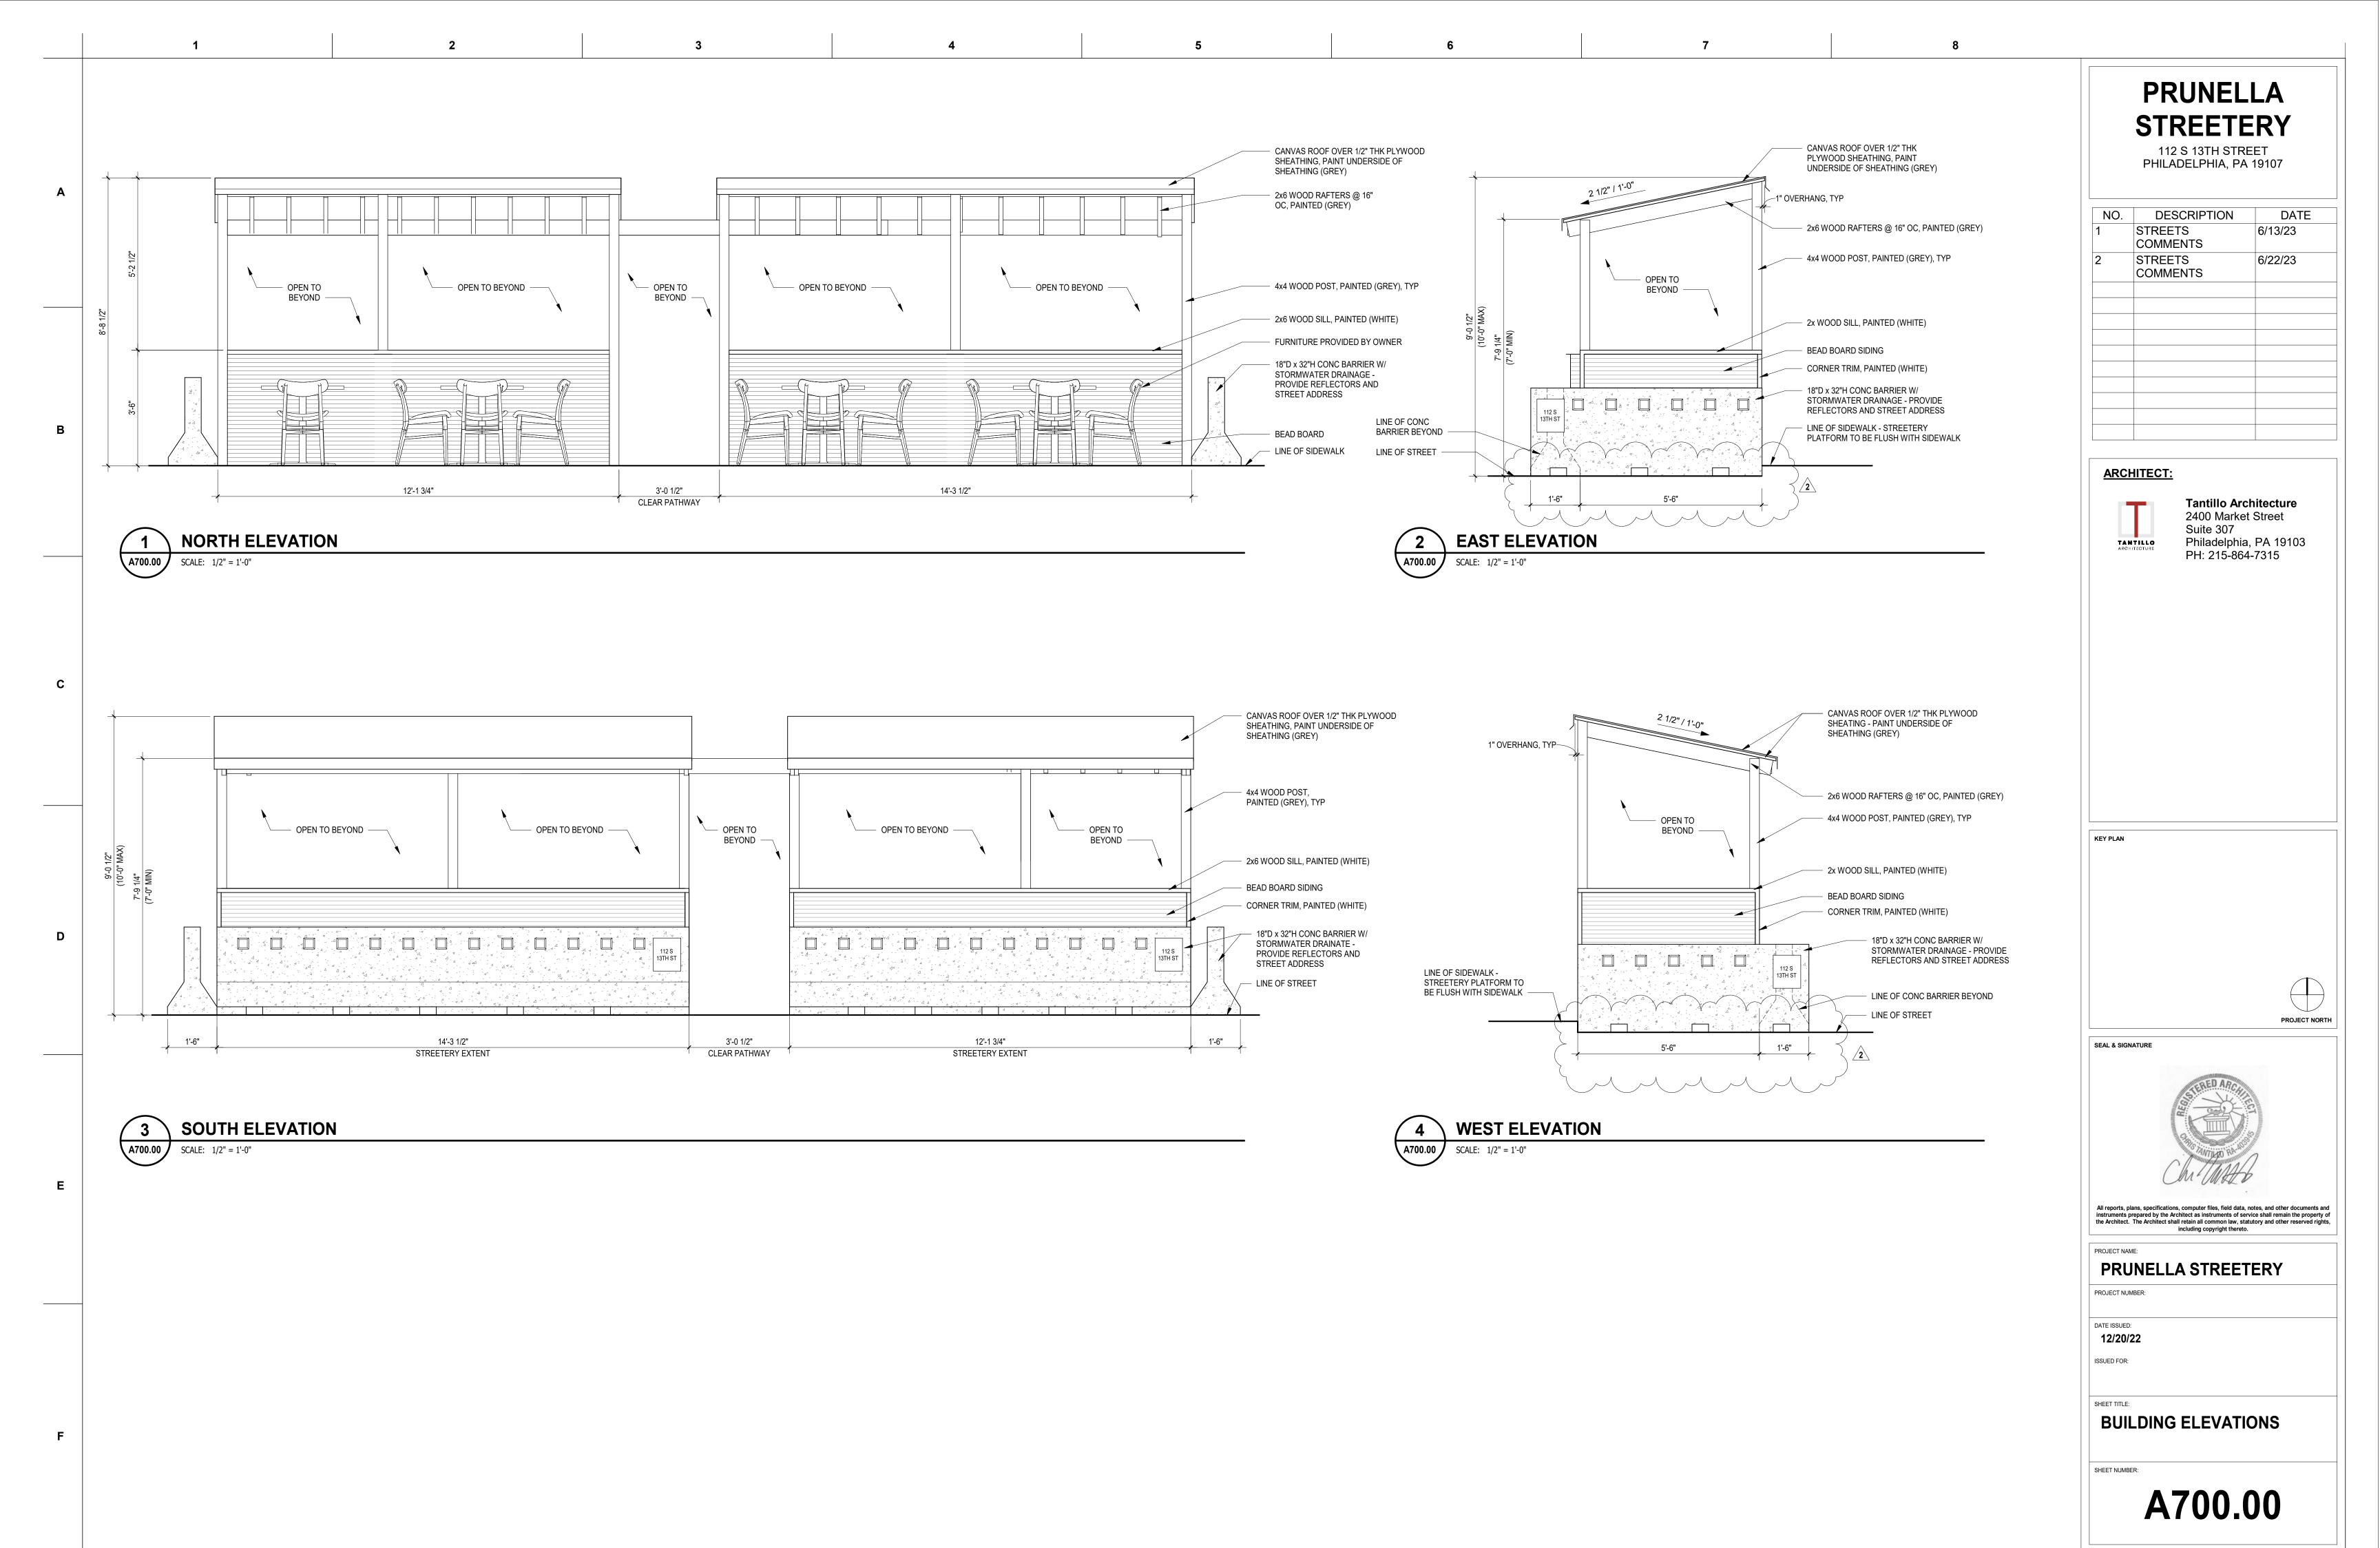

## **PRUNELLA STREETERY**

| NO. | DESCRIPTION         | DATE    |
|-----|---------------------|---------|
| 1   | STREETS<br>COMMENTS | 6/13/23 |
| 2   | STREETS<br>COMMENTS | 6/22/23 |
|     |                     |         |
|     |                     |         |
|     |                     |         |
|     |                     |         |
|     |                     |         |
|     |                     |         |
|     |                     |         |
|     |                     |         |
|     |                     |         |

Tantillo Architecture 2400 Market Street Suite 307 Philadelphia, PA 19103 PH: 215-864-7315

A100.00

| NO. | DESCRIPTION | DATE |
|-----|-------------|------|
|     |             |      |
|     |             |      |
|     |             |      |
|     |             |      |
|     |             |      |
|     |             |      |
|     |             |      |
|     |             |      |
|     |             |      |
|     |             |      |
|     |             |      |
|     |             |      |