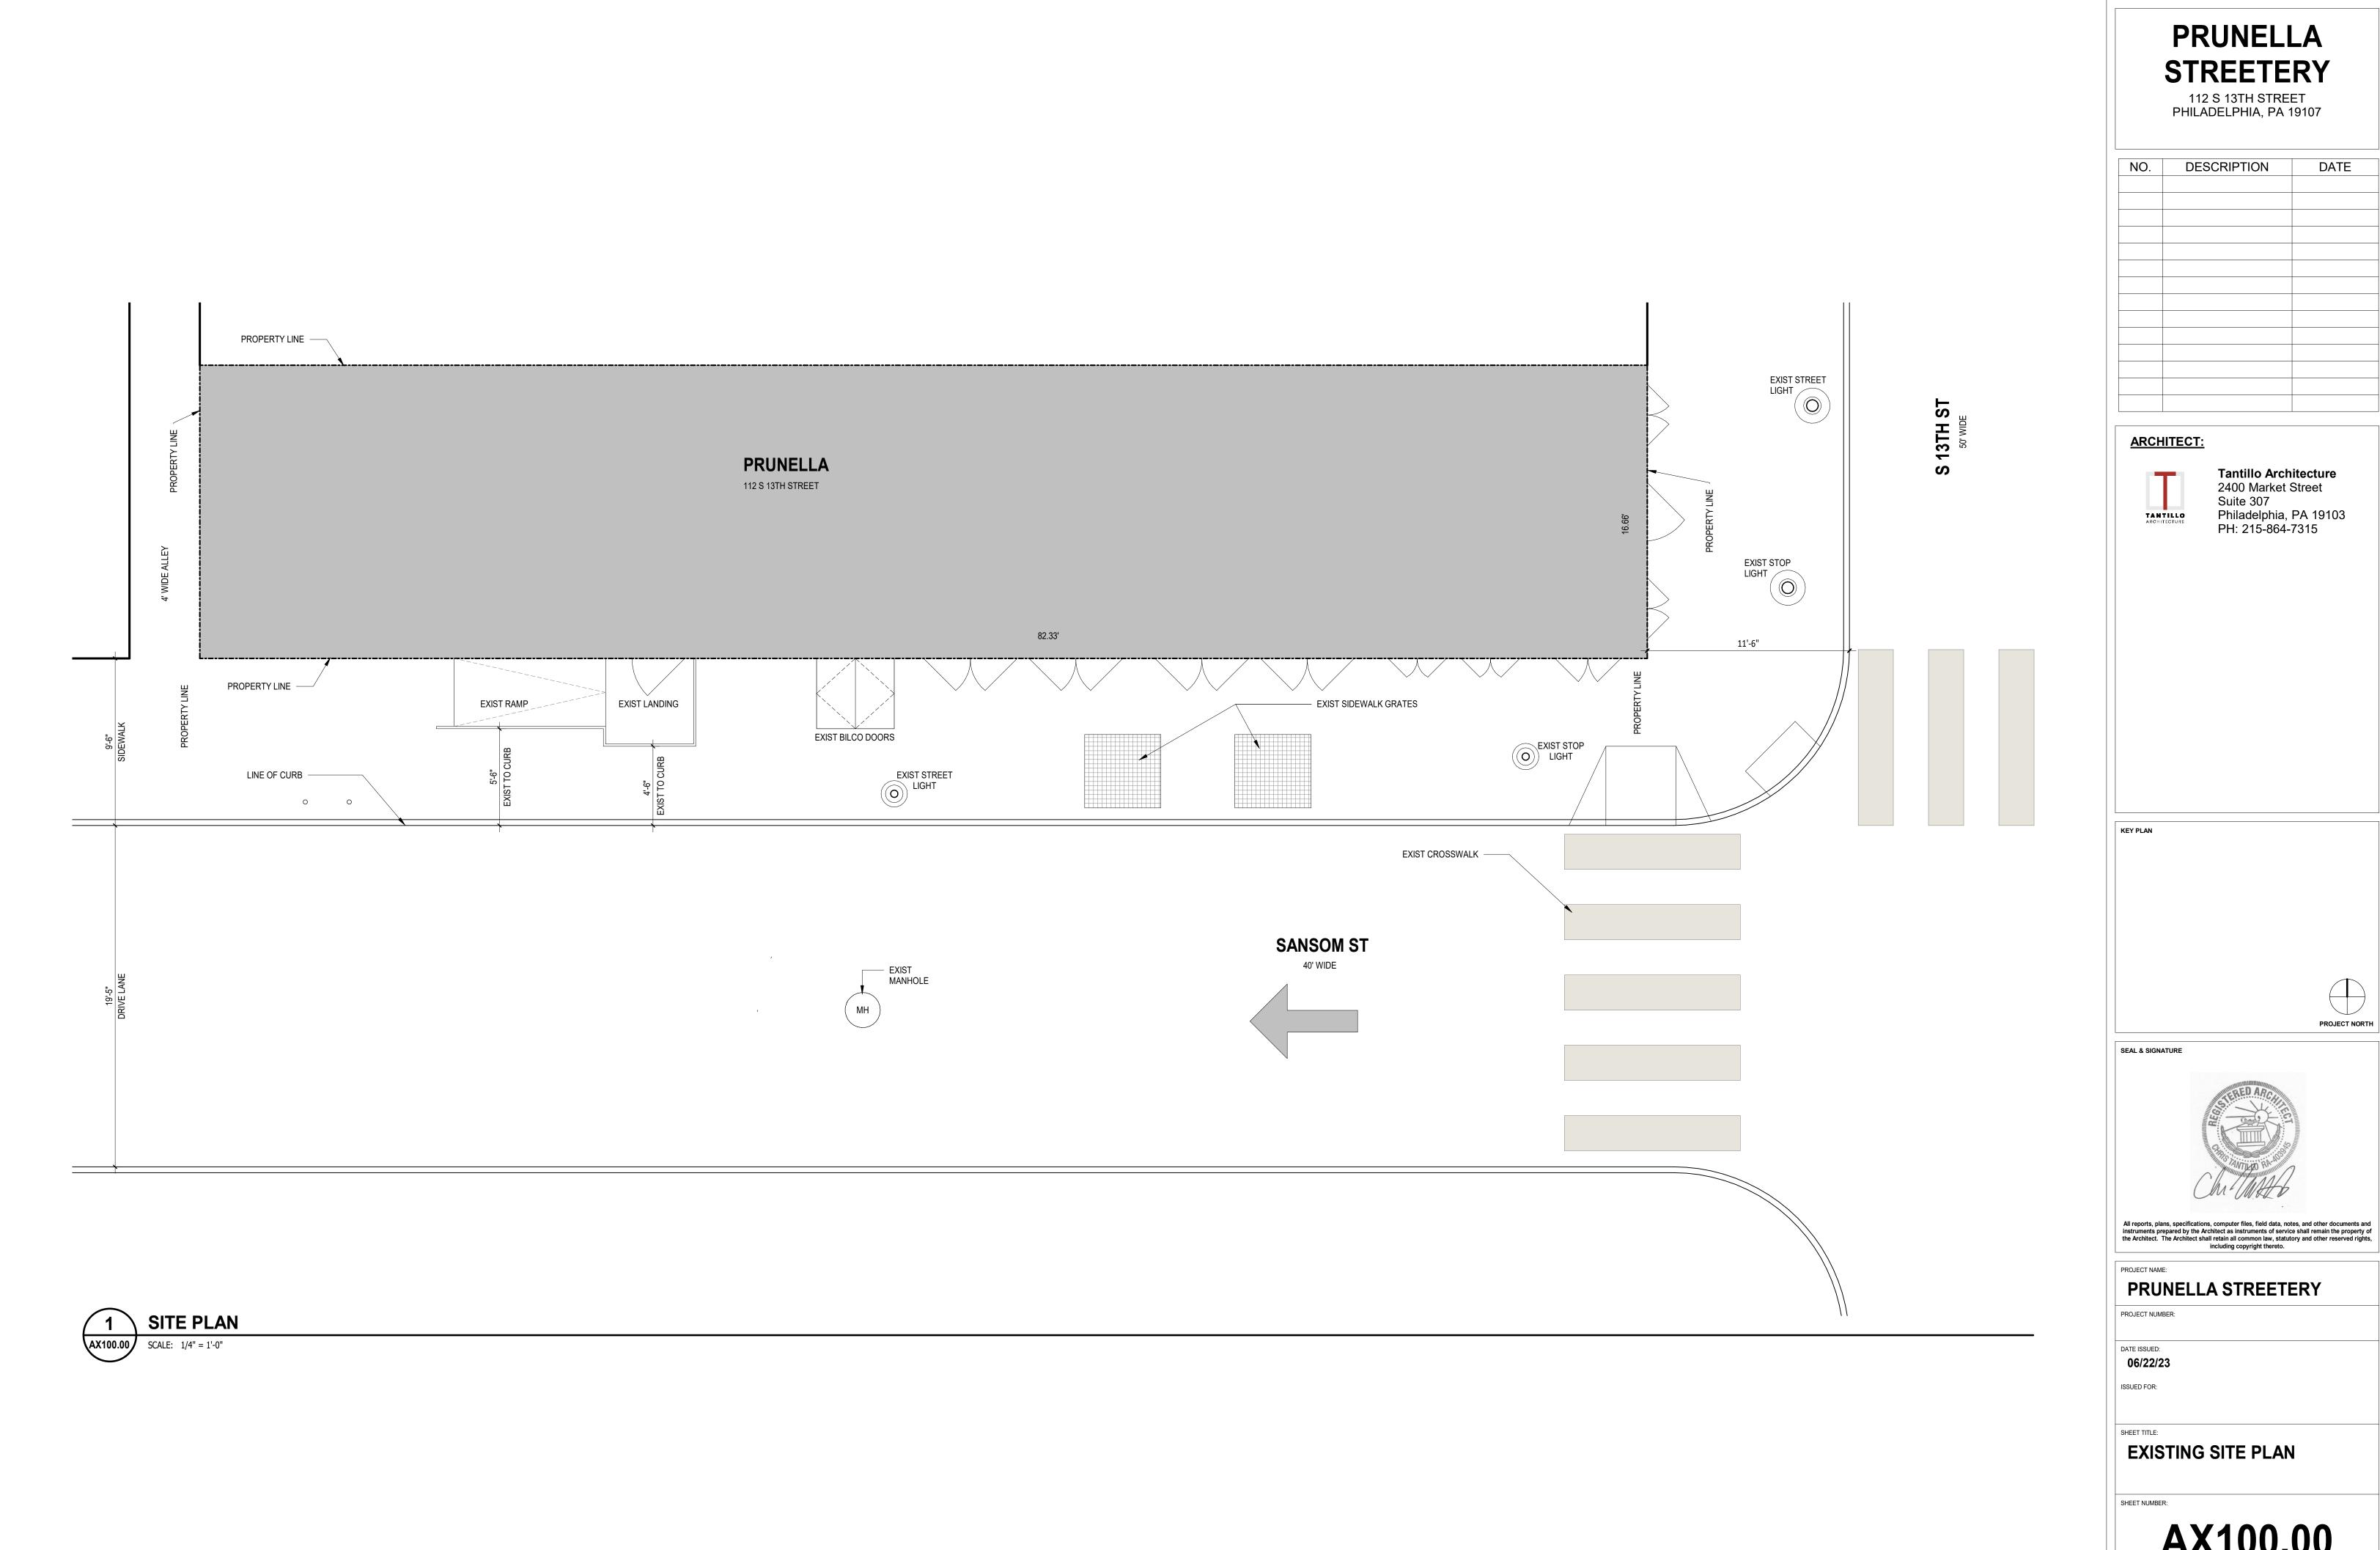

## **PRUNELLA STREETERY**

112 S 13TH STREET PHILADELPHIA, PA 19107

| NO. | DESCRIPTION         | DATE    |
|-----|---------------------|---------|
| 1   | STREETS<br>COMMENTS | 6/13/23 |
|     |                     |         |
|     |                     |         |
|     |                     |         |
|     |                     |         |
|     |                     |         |
|     |                     |         |
|     |                     |         |
|     |                     |         |

Tantillo Architecture 2400 Market Street Suite 307 Philadelphia, PA 19103 PH: 215-864-7315

All reports, plans, specifications, computer files, field data, notes, and other documents and instruments prepared by the Architect as instruments of service shall remain the property of the Architect. The Architect shall retain all common law, statutory and other reserved rights, including copyright thereto.

## **PRUNELLA STREETERY**

| NO. | DESCRIPTION         | DATE    |
|-----|---------------------|---------|
| 1   | STREETS<br>COMMENTS | 6/13/23 |
| 2   | STREETS<br>COMMENTS | 6/22/23 |
|     |                     |         |
|     |                     |         |
|     |                     |         |
|     |                     |         |
|     |                     |         |
|     |                     |         |
|     |                     |         |
|     |                     |         |
|     |                     |         |

Tantillo Architecture 2400 Market Street Suite 307 Philadelphia, PA 19103 PH: 215-864-7315

A100.00

| NO. | DESCRIPTION | DATE |
|-----|-------------|------|
|     |             |      |
|     |             |      |
|     |             |      |
|     |             |      |
|     |             |      |
|     |             |      |
|     |             |      |
|     |             |      |
|     |             |      |
|     |             |      |
|     |             |      |
|     |             |      |

**AX100.00**