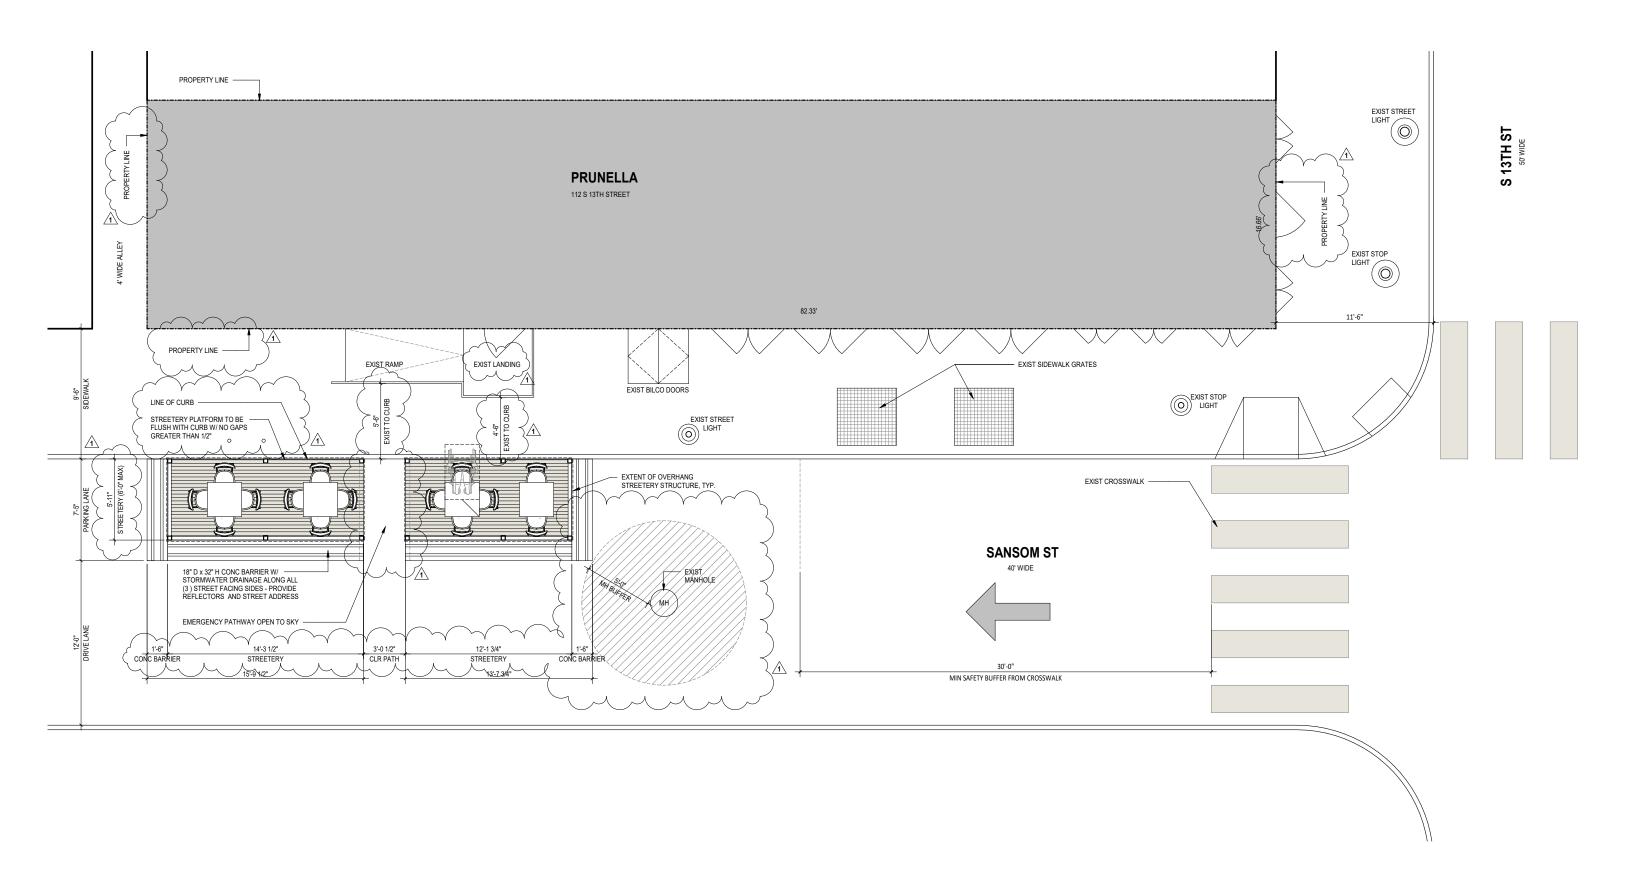

## **PRUNELLA STREETERY**

112 S 13TH STREET PHILADELPHIA, PA 19107

| NO. | DESCRIPTION         | DATE    |
|-----|---------------------|---------|
| 1   | STREETS<br>COMMENTS | 6/13/23 |
|     |                     |         |
|     |                     |         |
|     |                     |         |
|     |                     |         |
|     |                     |         |
|     |                     |         |
|     |                     |         |
|     |                     |         |