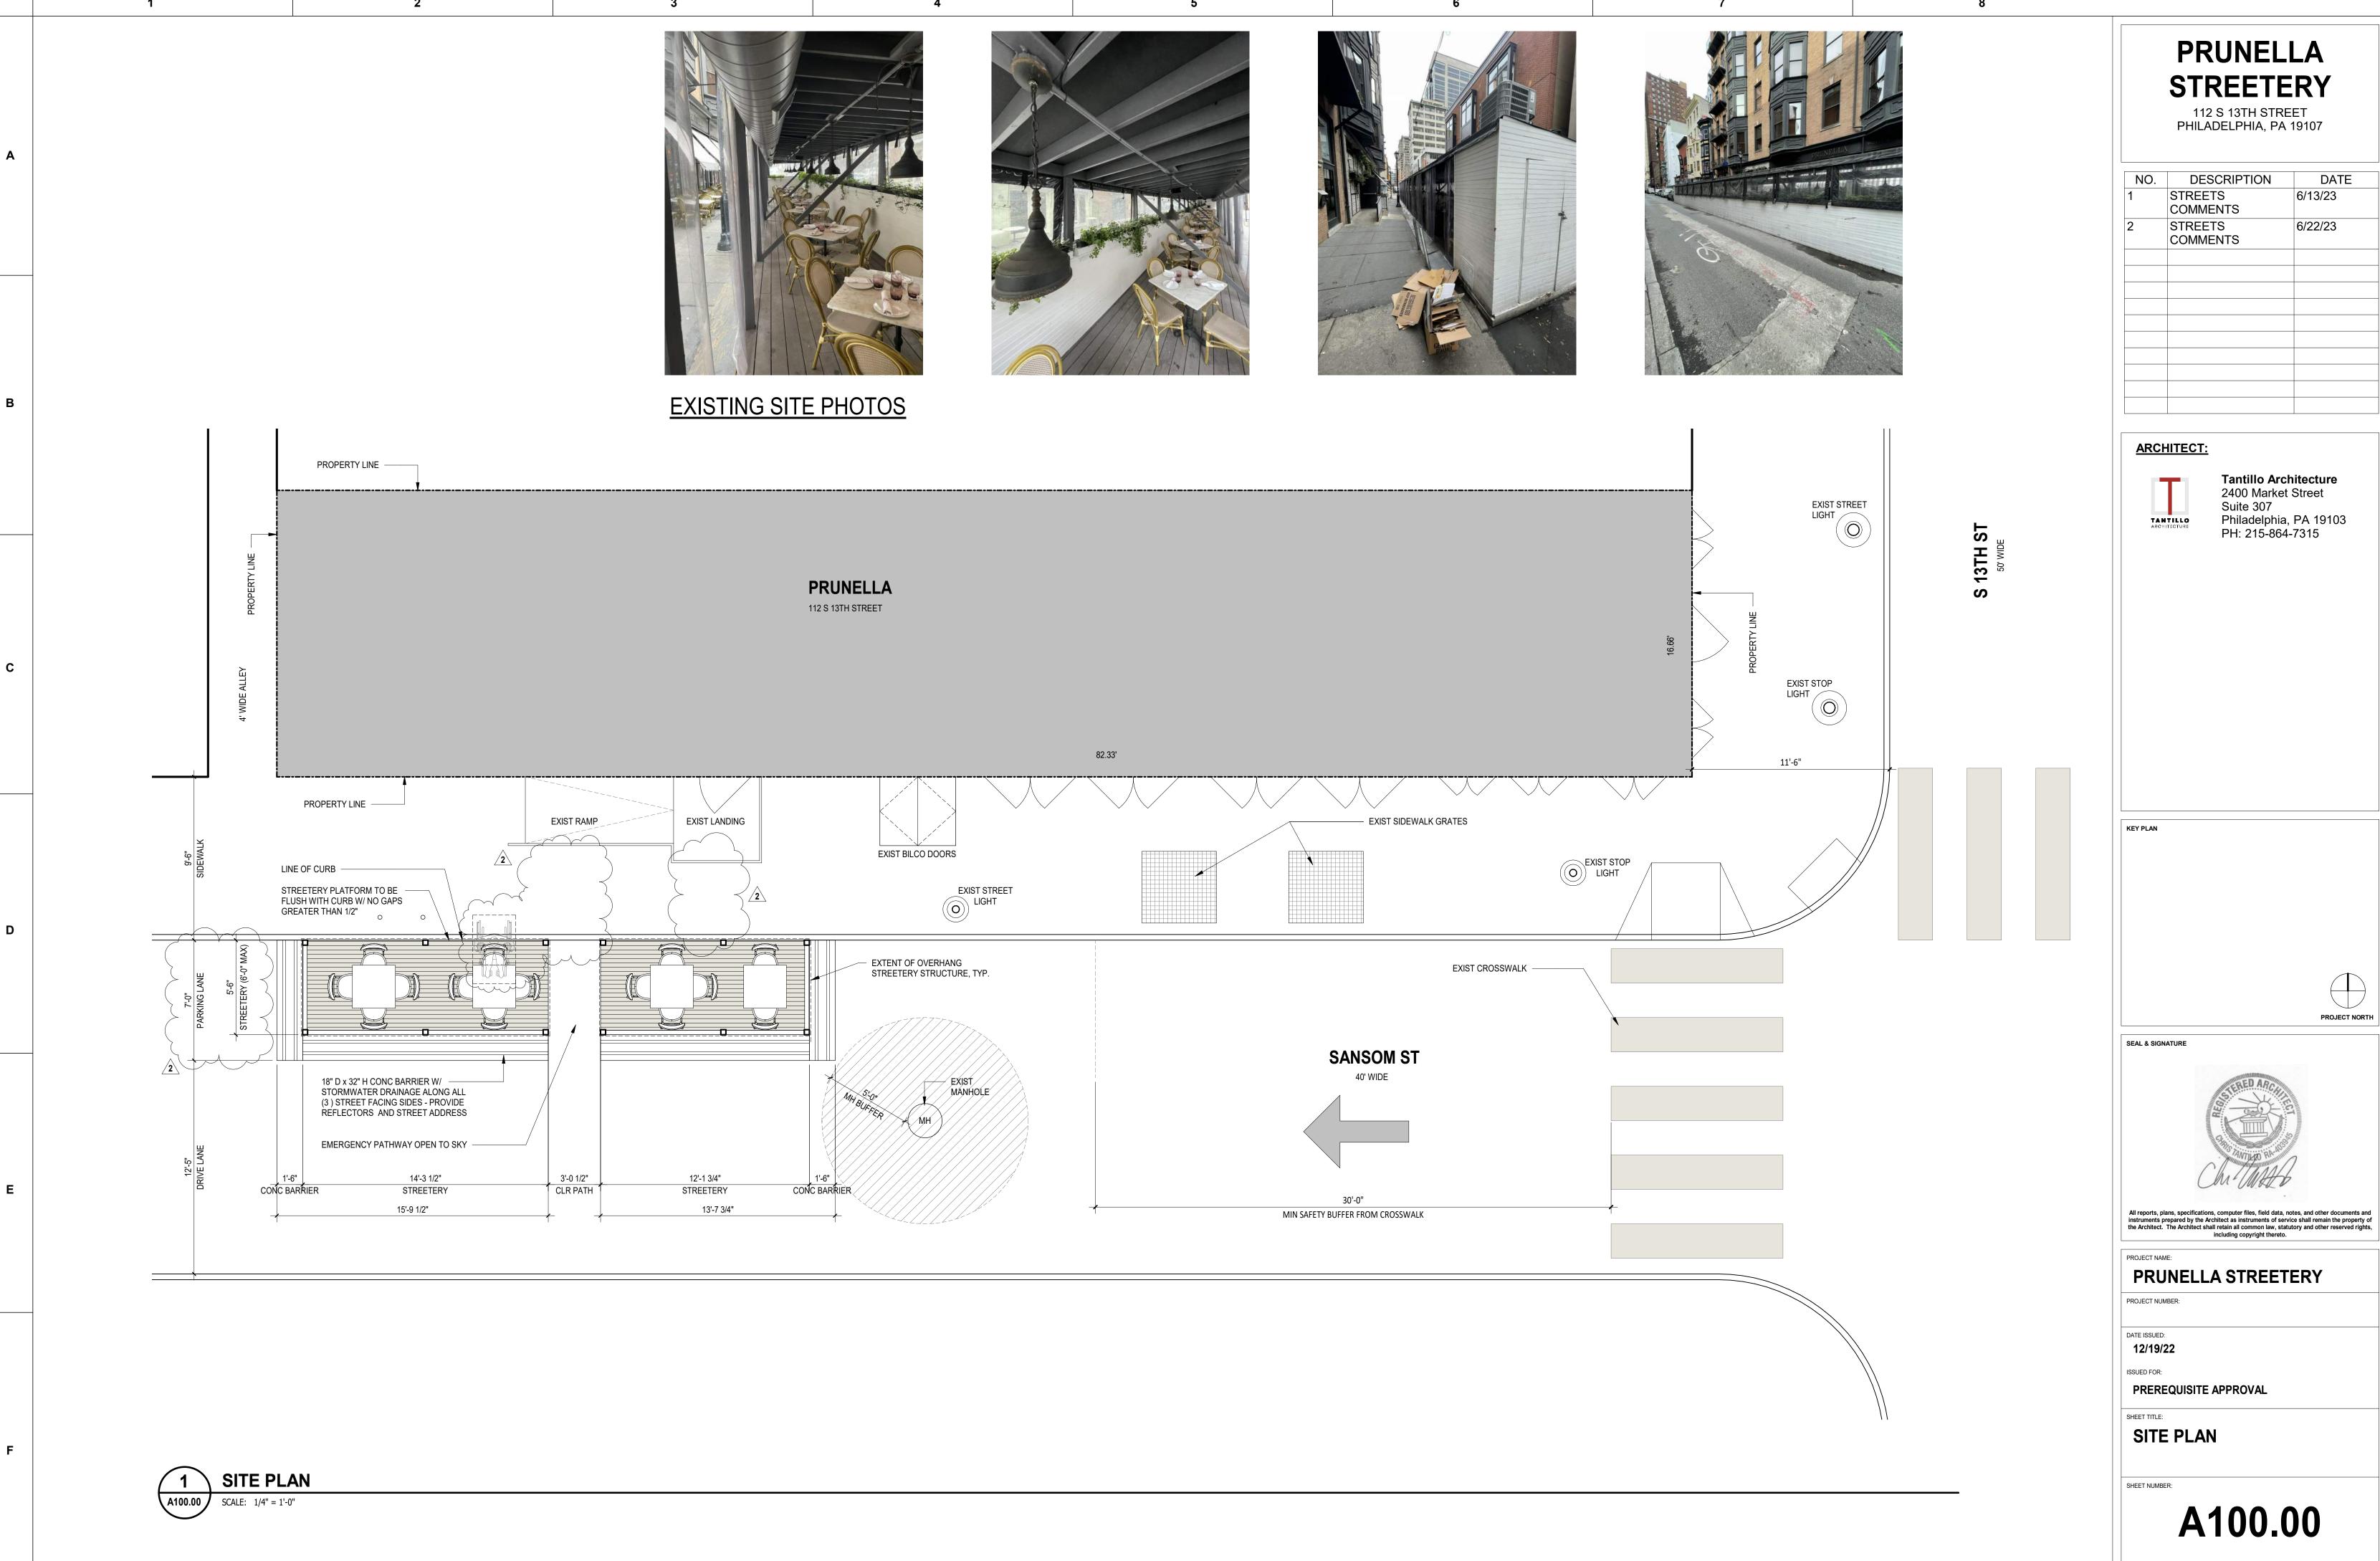

PREREQUISITE APPROVAL

A100.00

## **PRUNELLA STREETERY**

| NO. | DESCRIPTION         | DATE    |
|-----|---------------------|---------|
| 1   | STREETS<br>COMMENTS | 6/13/23 |
| 2   | STREETS<br>COMMENTS | 6/22/23 |
|     |                     |         |
|     |                     |         |
|     |                     |         |
|     |                     |         |
|     |                     |         |
|     |                     |         |
|     |                     |         |
|     |                     |         |
|     |                     |         |

Tantillo Architecture 2400 Market Street Suite 307 Philadelphia, PA 19103 PH: 215-864-7315

A100.00

| NO. | DESCRIPTION | DATE |
|-----|-------------|------|
|     |             |      |
|     |             |      |
|     |             |      |
|     |             |      |
|     |             |      |
|     |             |      |
|     |             |      |
|     |             |      |
|     |             |      |
|     |             |      |
|     |             |      |
|     |             |      |