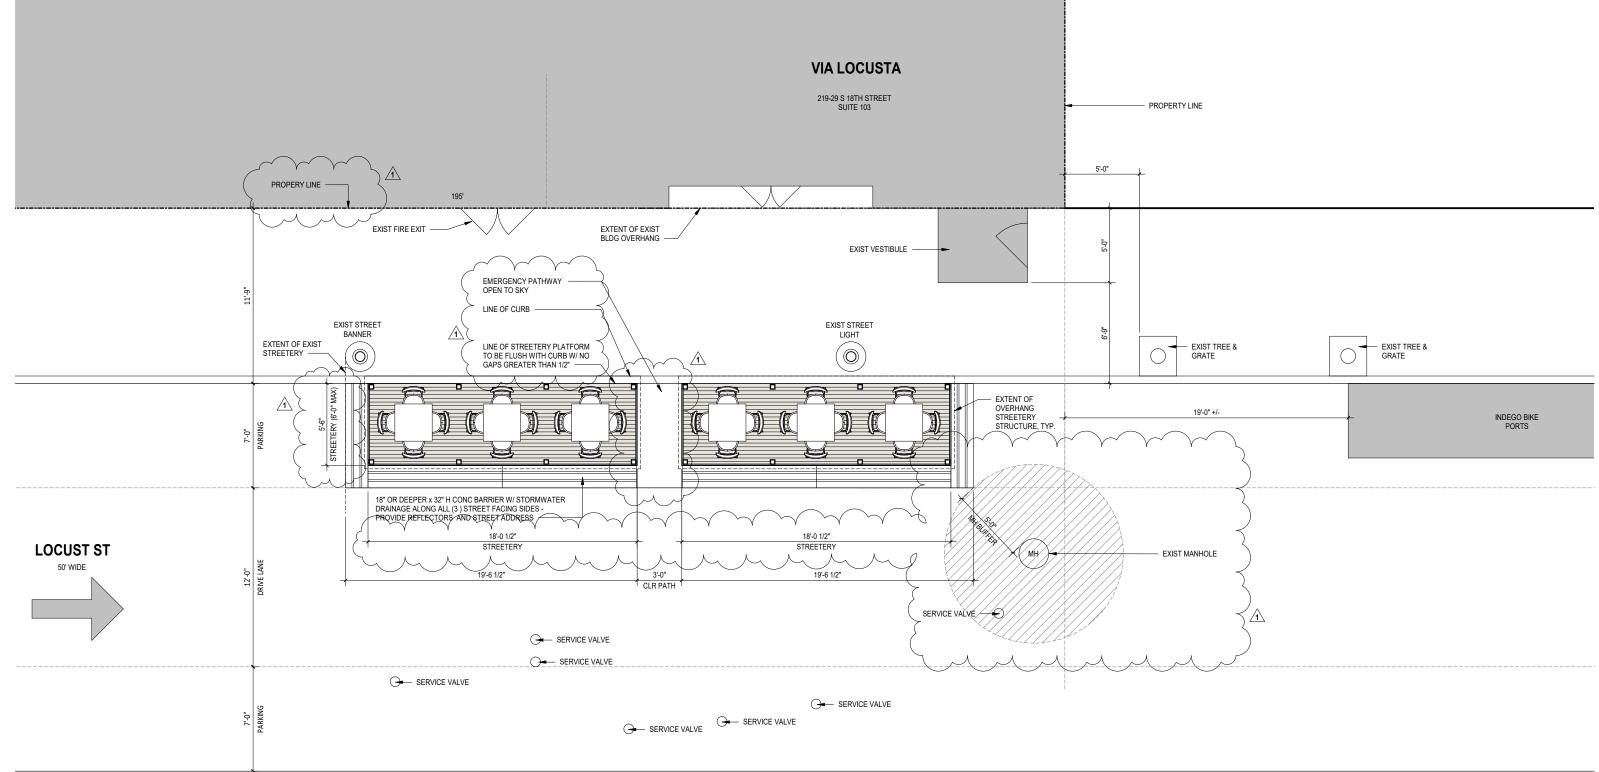

# **1723 LOCUSTA STREETERY**

ONE WA

PROPOSED SITE PLAN

NORTH ELEVATION

SOUTH ELEVATION

WEST ELEVATION

| GRATE |                      |
|-------|----------------------|
| -     | INDEGO BIKE<br>PORTS |
|       |                      |
|       |                      |
|       |                      |
|       |                      |
|       |                      |
|       |                      |
|       |                      |
|       |                      |
|       |                      |
|       |                      |

| VIA LOCUSTA<br>STREETRY<br>1723 LOCUST STREET<br>PHILADELPHIA, PA 19103                                                                                                                                                                                                                                                 |
|-------------------------------------------------------------------------------------------------------------------------------------------------------------------------------------------------------------------------------------------------------------------------------------------------------------------------|
| NO.DESCRIPTIONDATE1STREETS<br>COMMENTS6/13/2023                                                                                                                                                                                                                                                                         |
|                                                                                                                                                                                                                                                                                                                         |
|                                                                                                                                                                                                                                                                                                                         |
| ARCHITECT:         Image: Street Suite 307         Philadelphia, PA 19103         PH: 215-864-7315                                                                                                                                                                                                                      |
|                                                                                                                                                                                                                                                                                                                         |
|                                                                                                                                                                                                                                                                                                                         |
|                                                                                                                                                                                                                                                                                                                         |
| KEY PLAN                                                                                                                                                                                                                                                                                                                |
|                                                                                                                                                                                                                                                                                                                         |
|                                                                                                                                                                                                                                                                                                                         |
| PROJECT NORTH                                                                                                                                                                                                                                                                                                           |
| SEAL & SIGNATURE                                                                                                                                                                                                                                                                                                        |
| ANTINO SALANA<br>ANTINO SALANA<br>CAN MALA                                                                                                                                                                                                                                                                              |
| All reports, plans, specifications, computer files, field data, notes, and other documents and instruments prepared by the Architect as instruments of service shall remain the property of the Architect. The Architect shall retain all common law, statutory and other reserved rights, including copyright thereto. |
| VIA LOCUSTA STREETERY         PROJECT NUMBER:         DATE ISSUED:                                                                                                                                                                                                                                                      |
| 12/19/22 ISSUED FOR: PREREQUISITE APPROVAL                                                                                                                                                                                                                                                                              |
| SHEET TITLE:<br>SITE PLAN                                                                                                                                                                                                                                                                                               |
| SHEET NUMBER: <b>A100.00</b>                                                                                                                                                                                                                                                                                            |

PLYWOOD SHEATHING, PAINTED (GREEN)

FURNITURE PROVIDED BY OWNER

18"D x 32"H CONC BARRIER W/ STORMWATER DRAINAGE -PROVIDE REFLECTORS AND STREET ADDRESS

- LINE OF SIDEWALK -STREETERY PLATFORM TO BE FLUSH WITH SIDEWALK

LINE OF SIDEWALK -STREETERY PLATFORM TO BE FLUSH WITH SIDEWALK