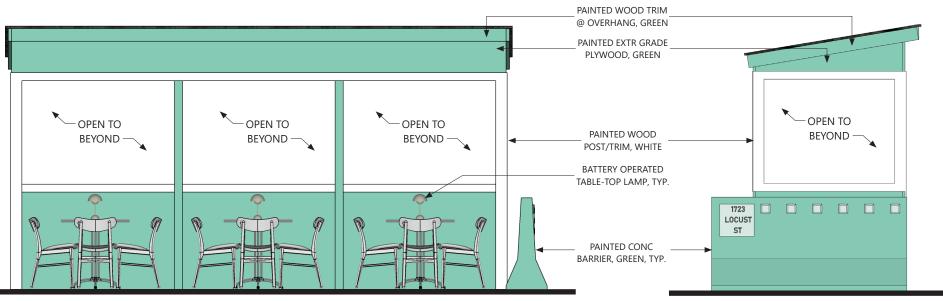

#### CANVAS ROOF OVER 1/2" THK PLYWOOD SHEATHING, PAINT UNDERSIDE OF SHEATHING (GREEN)

8

2X6, PAINTED (GREEN) PLYWOOD SHEATHING, PAINTED (GREEN)

4x4 WOOD POST, PAINTED (GREEN), TYP. TRIM, PAINTED (WHITE)

PLYWOOD SHEATHING, PAINTED (GREEN)

FURNITURE PROVIDED BY OWNER

18"D x 32"H CONC BARRIER W/ STORMWATER DRAINAGE -PROVIDE REFLECTORS AND STREET ADDRESS

- LINE OF SIDEWALK -STREETERY PLATFORM TO BE FLUSH WITH SIDEWALK

## - CANVAS ROOF OVER 1/2" THK PLYWOOD SHEATHING, PAINT UNDERSIDE OF SHEATHING (GREEN)

2x6, PAINTED (GREEN)

TRIM, PAINTED (WHITE)

PLYWOOD SHEATHING, PAINTED (GREEN)

18"D x 32"H CONC BARRIER W/ STORMWATER DRAINAGE -PROVIDE REFLECTORS AND STREET ADDRESS

LINE OF SIDEWALK -STREETERY PLATFORM TO BE FLUSH WITH SIDEWALK