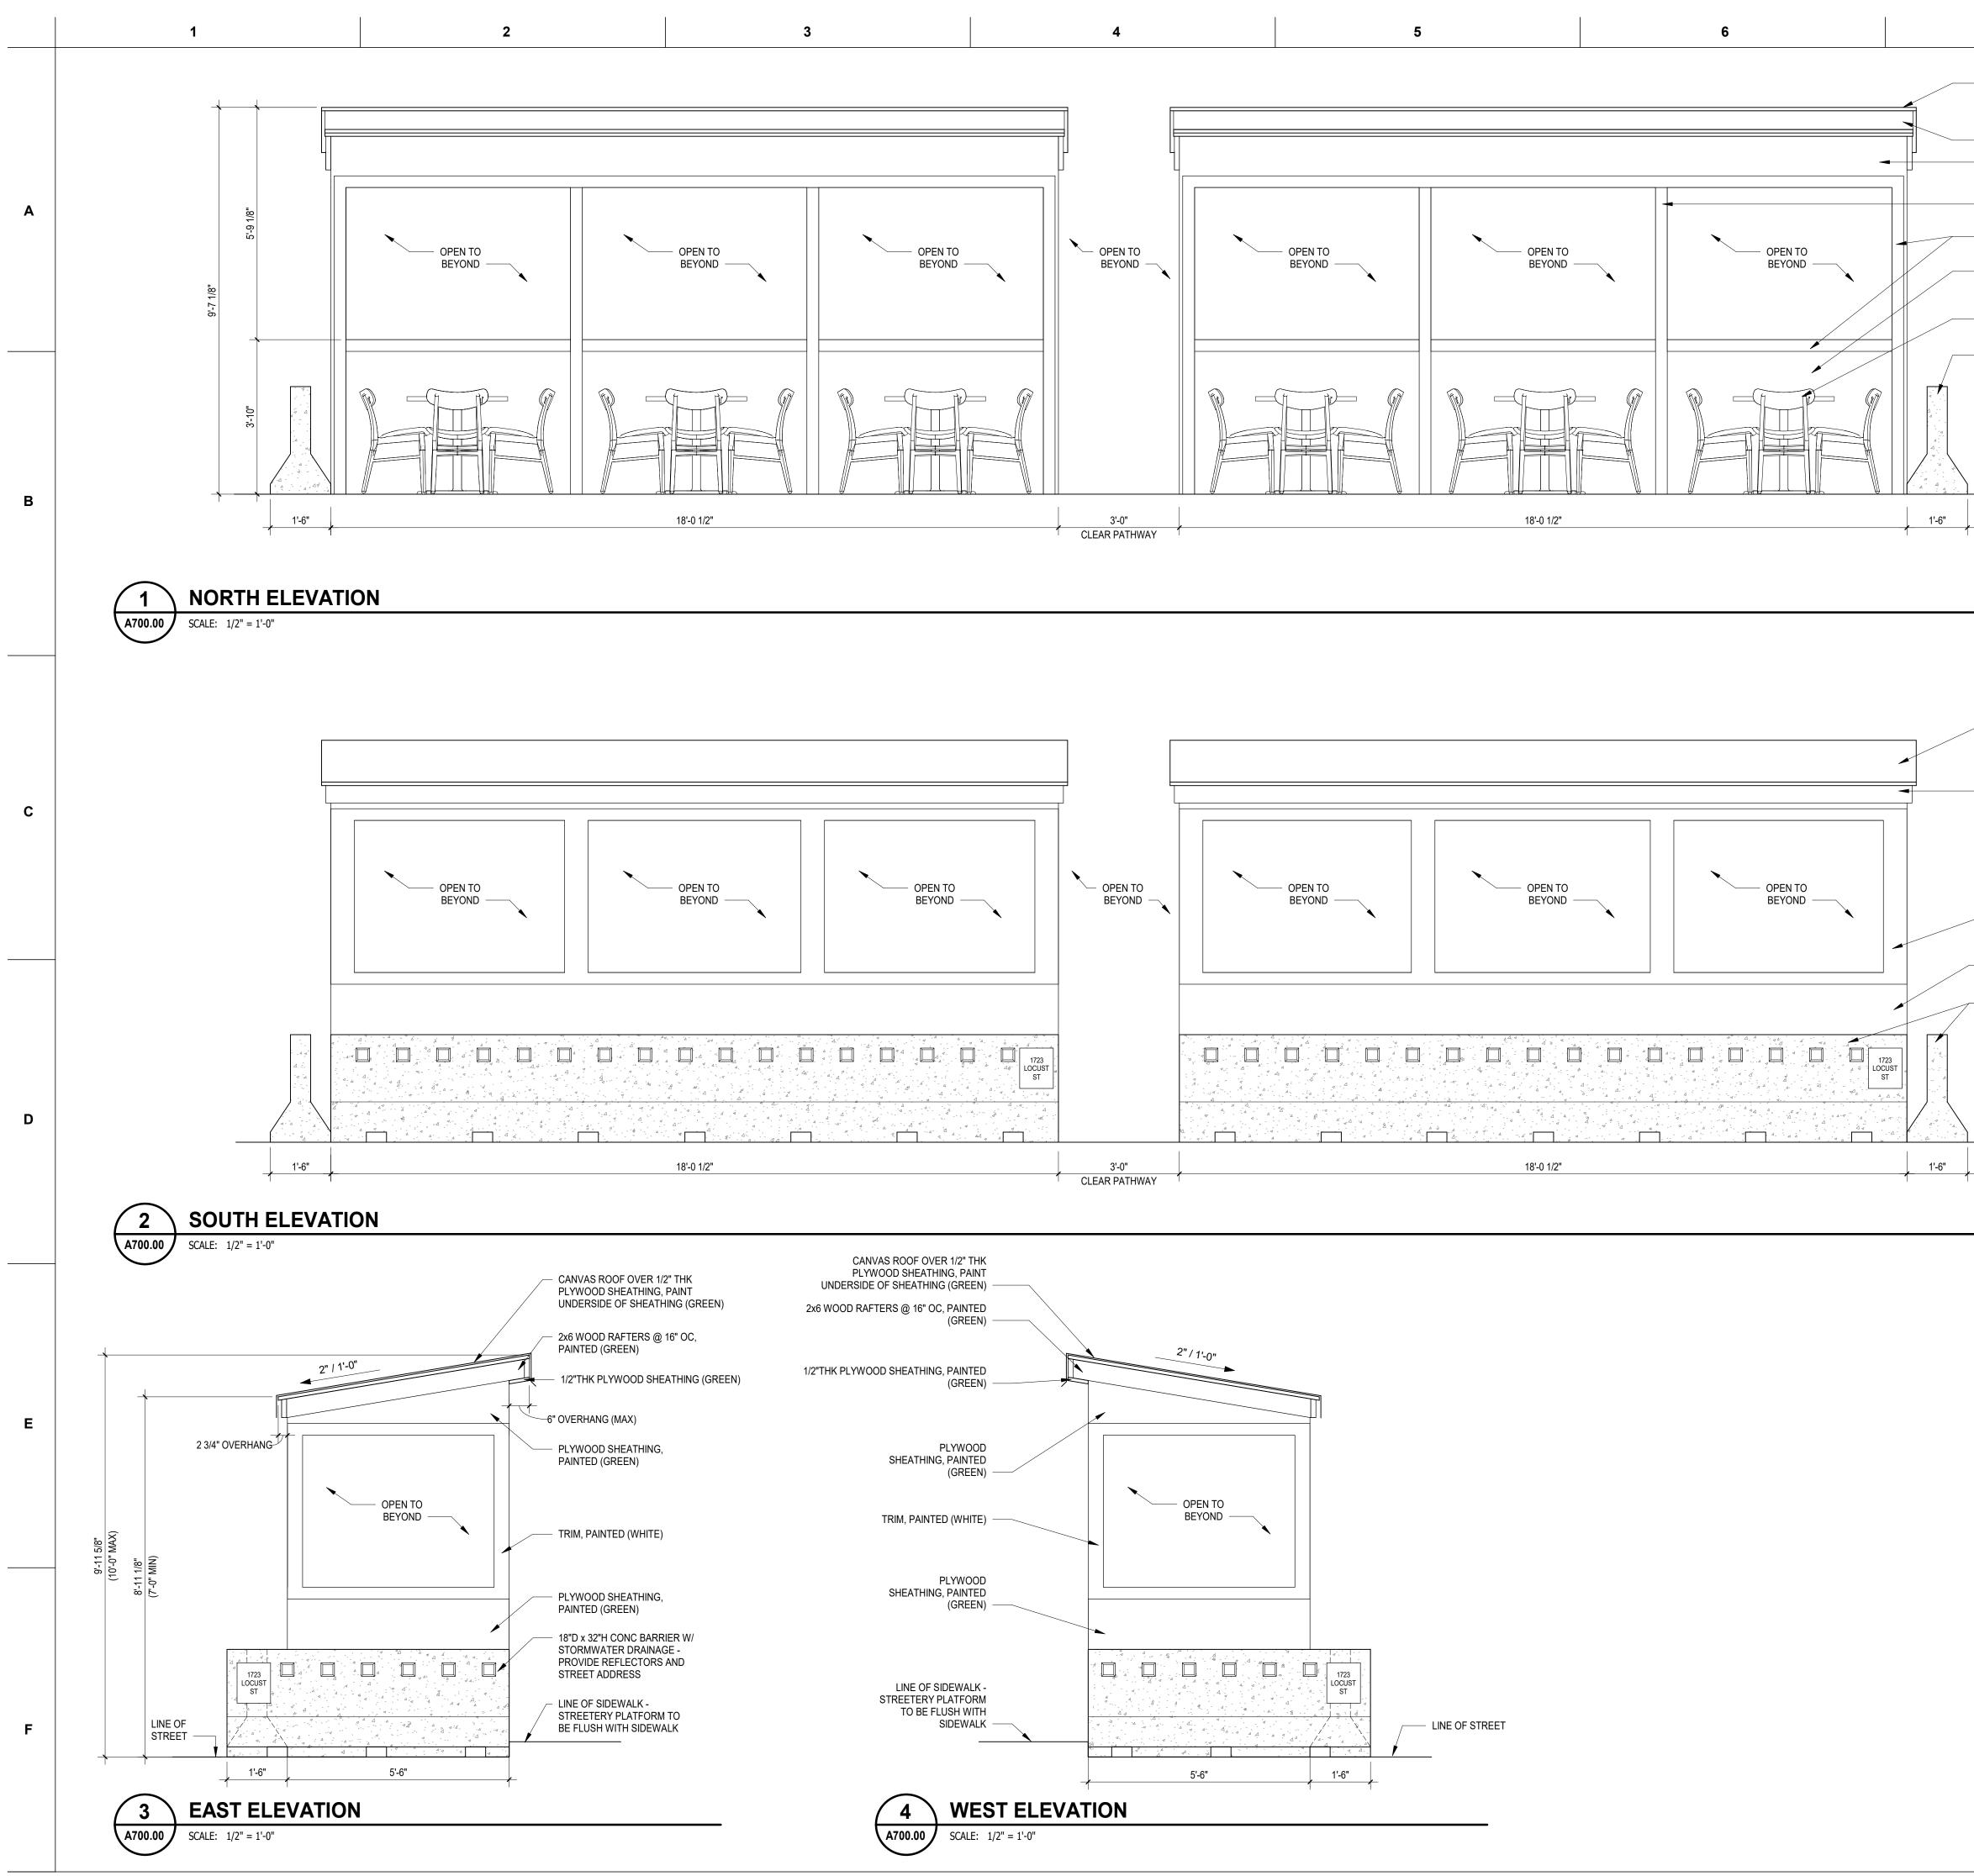

#### CANVAS ROOF OVER 1/2" THK PLYWOOD SHEATHING, PAINT UNDERSIDE OF SHEATHING (GREEN)

8

2X6, PAINTED (GREEN) PLYWOOD SHEATHING, PAINTED (GREEN)

4x4 WOOD POST, PAINTED (GREEN), TYP. TRIM, PAINTED (WHITE)

PLYWOOD SHEATHING, PAINTED (GREEN)

FURNITURE PROVIDED BY OWNER

18"D x 32"H CONC BARRIER W/ STORMWATER DRAINAGE -PROVIDE REFLECTORS AND STREET ADDRESS

- LINE OF SIDEWALK -STREETERY PLATFORM TO BE FLUSH WITH SIDEWALK

## - CANVAS ROOF OVER 1/2" THK PLYWOOD SHEATHING, PAINT UNDERSIDE OF SHEATHING (GREEN)

2x6, PAINTED (GREEN)

TRIM, PAINTED (WHITE)

PLYWOOD SHEATHING, PAINTED (GREEN)

18"D x 32"H CONC BARRIER W/ STORMWATER DRAINAGE -PROVIDE REFLECTORS AND STREET ADDRESS

LINE OF SIDEWALK -STREETERY PLATFORM TO BE FLUSH WITH SIDEWALK

# **VIA LOCUSTA STREETERY**

PROJECT NUMBER:

PROJECT NAME:

DATE ISSUED: 12/20/22 ISSUED FOR:

SHEET TITLE:

## **BUILDING ELEVATIONS**

 $\rightarrow$  $\overline{}$ SHEET NUMBER: A700.00

| GRATE |                      |
|-------|----------------------|
| -     | INDEGO BIKE<br>PORTS |
|       |                      |
|       |                      |
|       |                      |
|       |                      |
|       |                      |
|       |                      |
|       |                      |
|       |                      |
|       |                      |
|       |                      |

## **BUILDING ELEVATIONS**

 $\rightarrow$  $\overline{}$ SHEET NUMBER: A700.00