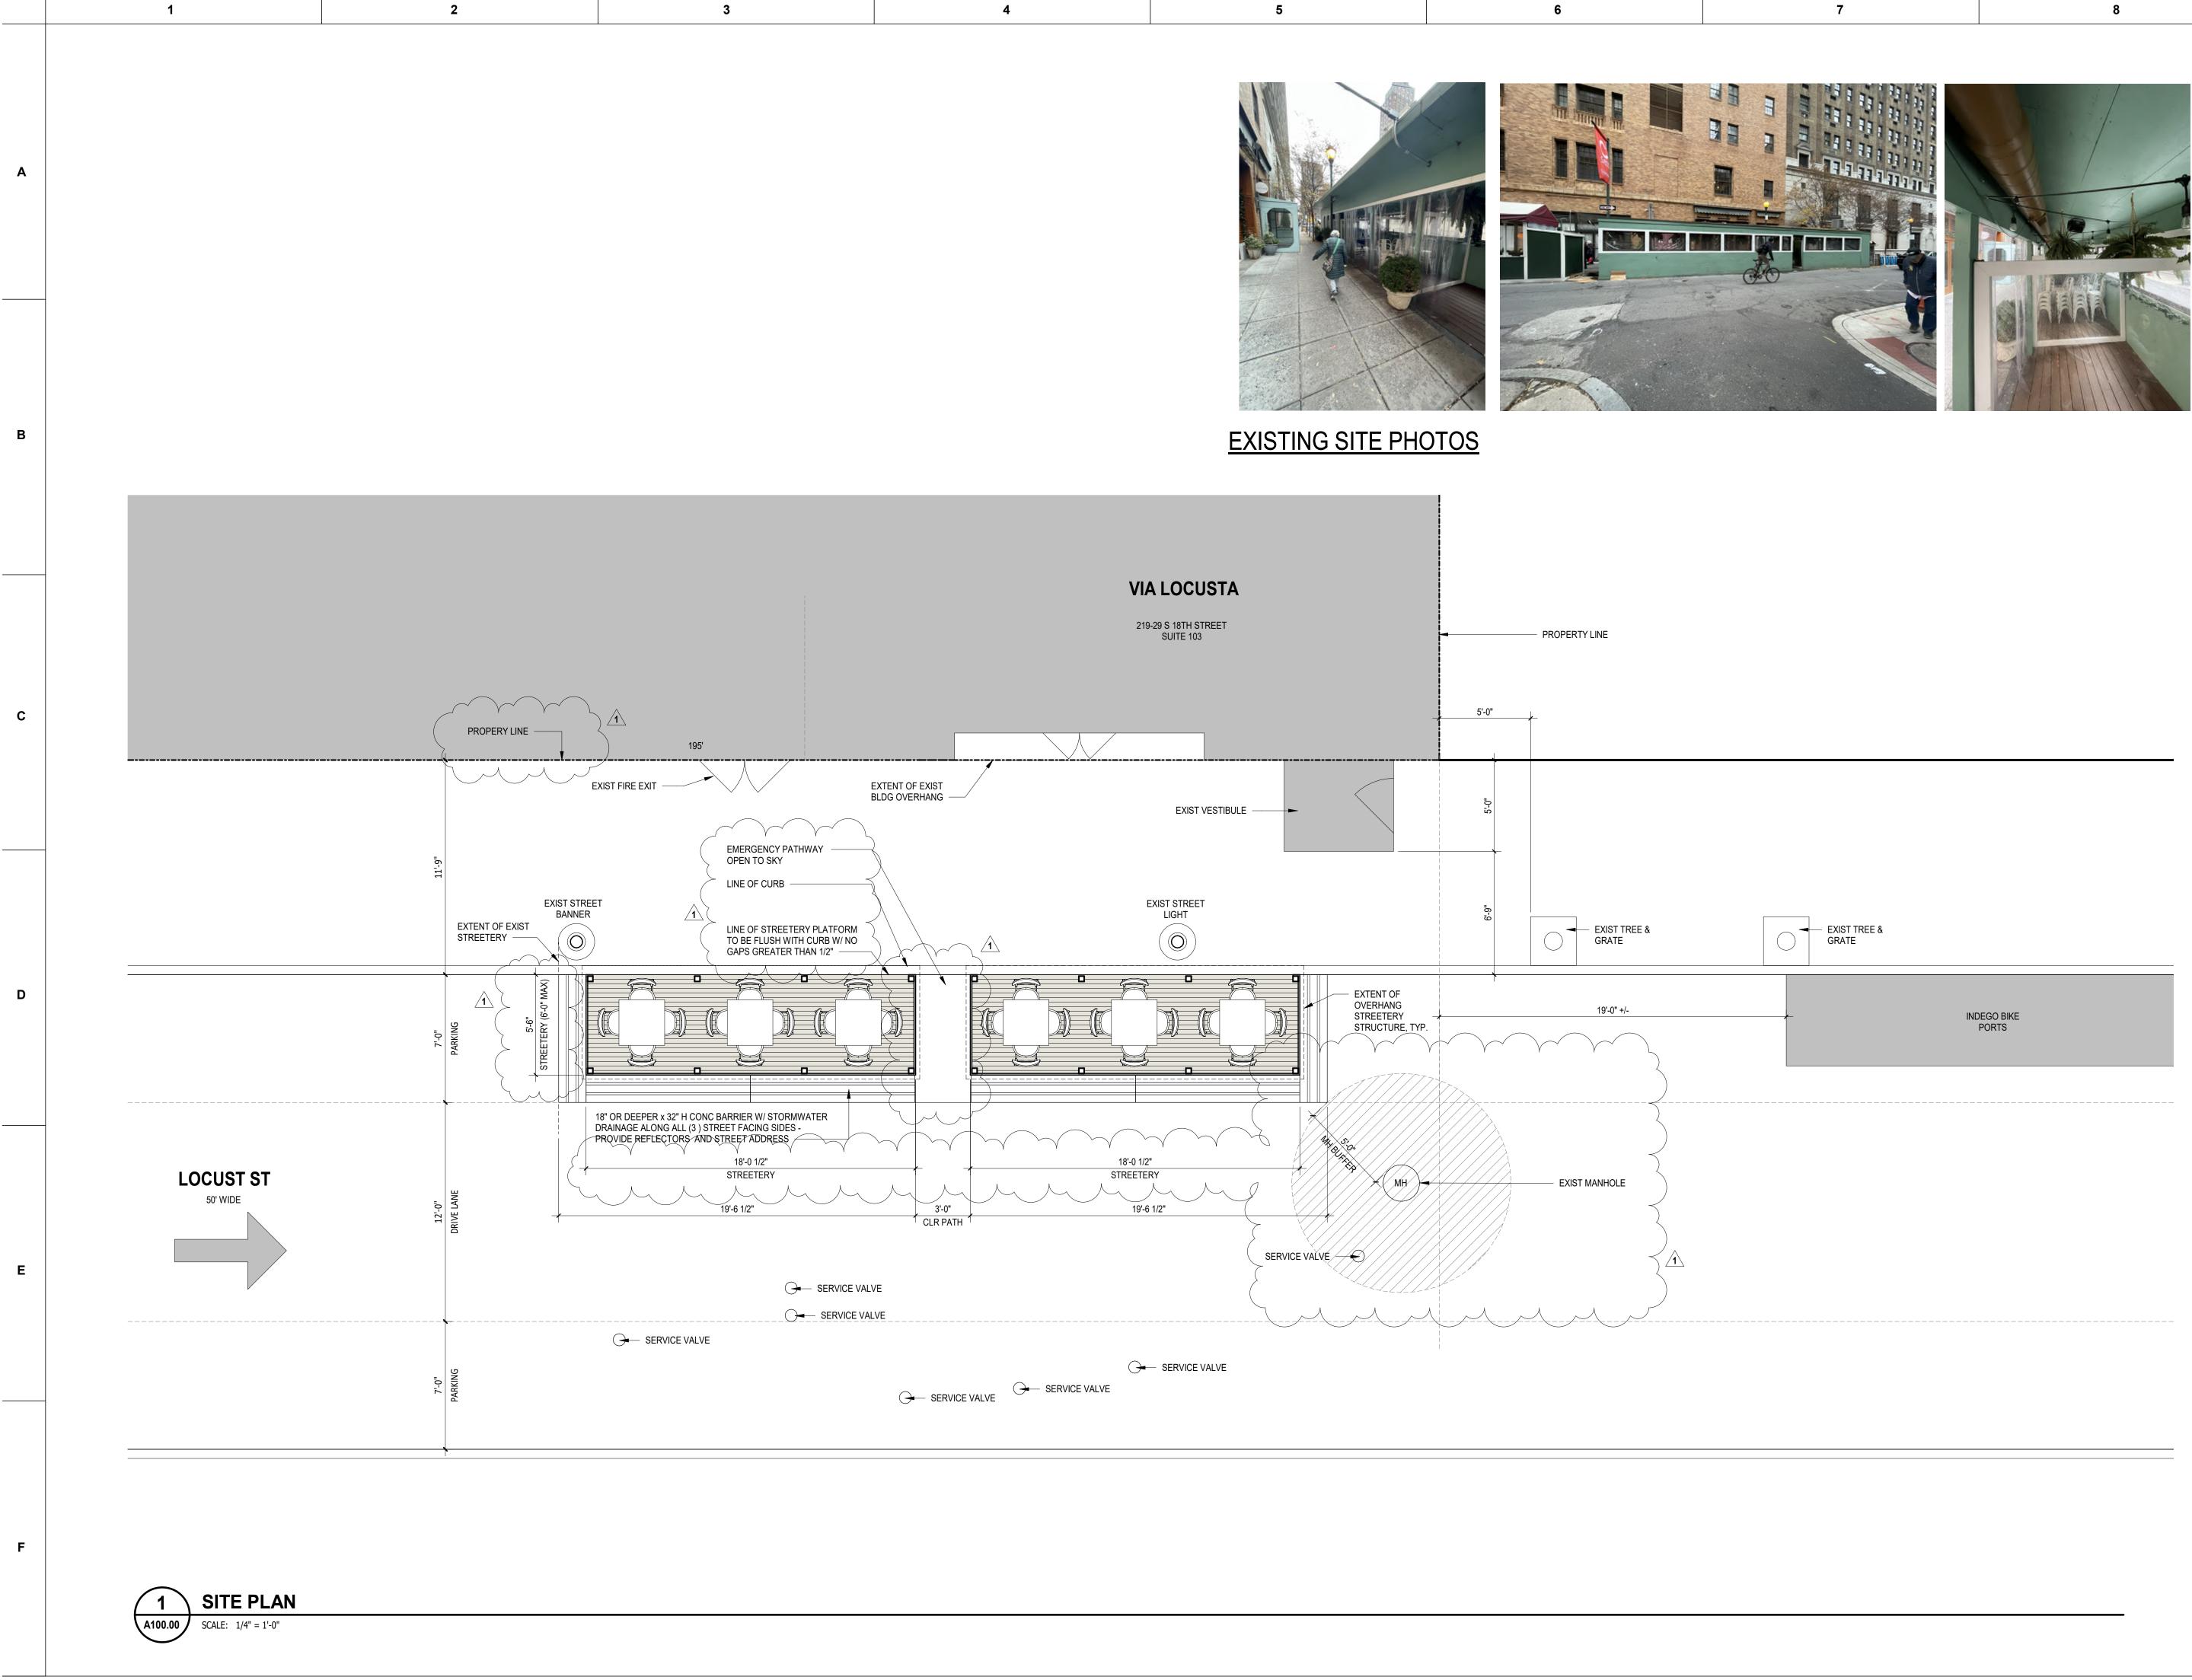

# **1723 LOCUSTA STREETERY**

ONE WA

PROPOSED SITE PLAN

NORTH ELEVATION

SOUTH ELEVATION

WEST ELEVATION

| GRATE |                      |
|-------|----------------------|
| -     | INDEGO BIKE<br>PORTS |
|       |                      |
|       |                      |
|       |                      |
|       |                      |
|       |                      |
|       |                      |
|       |                      |
|       |                      |
|       |                      |
|       |                      |

| VIA LOCUSTA<br>STREETRY<br>1723 LOCUST STREET<br>PHILADELPHIA, PA 19103                                                                                                                                                                                                                                                 |
|-------------------------------------------------------------------------------------------------------------------------------------------------------------------------------------------------------------------------------------------------------------------------------------------------------------------------|
| NO.DESCRIPTIONDATE1STREETS<br>COMMENTS6/13/2023                                                                                                                                                                                                                                                                         |
|                                                                                                                                                                                                                                                                                                                         |
|                                                                                                                                                                                                                                                                                                                         |
| ARCHITECT:         Image: Street Suite 307         Philadelphia, PA 19103         PH: 215-864-7315                                                                                                                                                                                                                      |
|                                                                                                                                                                                                                                                                                                                         |
|                                                                                                                                                                                                                                                                                                                         |
|                                                                                                                                                                                                                                                                                                                         |
| KEY PLAN                                                                                                                                                                                                                                                                                                                |
|                                                                                                                                                                                                                                                                                                                         |
|                                                                                                                                                                                                                                                                                                                         |
| PROJECT NORTH                                                                                                                                                                                                                                                                                                           |
| SEAL & SIGNATURE                                                                                                                                                                                                                                                                                                        |
| ANTINO SALANA<br>ANTINO SALANA<br>CAN MALA                                                                                                                                                                                                                                                                              |
| All reports, plans, specifications, computer files, field data, notes, and other documents and instruments prepared by the Architect as instruments of service shall remain the property of the Architect. The Architect shall retain all common law, statutory and other reserved rights, including copyright thereto. |
| VIA LOCUSTA STREETERY         PROJECT NUMBER:         DATE ISSUED:                                                                                                                                                                                                                                                      |
| 12/19/22 ISSUED FOR: PREREQUISITE APPROVAL                                                                                                                                                                                                                                                                              |
| SHEET TITLE:<br>SITE PLAN                                                                                                                                                                                                                                                                                               |
| SHEET NUMBER: <b>A100.00</b>                                                                                                                                                                                                                                                                                            |