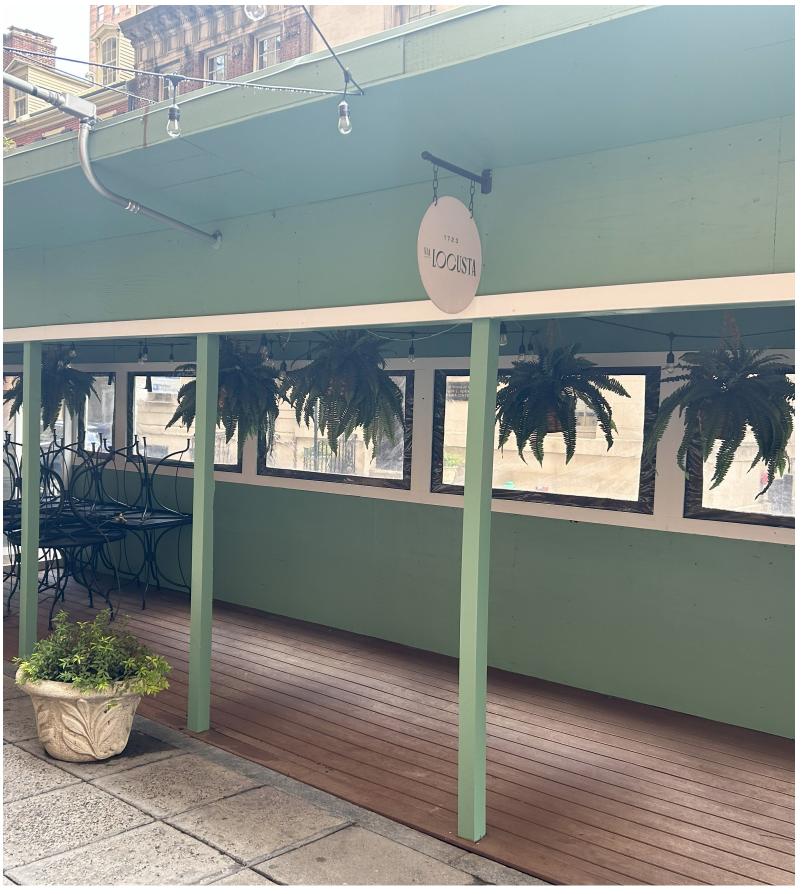

#### CANVAS ROOF OVER 1/2" THK PLYWOOD SHEATHING, PAINT UNDERSIDE OF SHEATHING (GREEN)

8

2X6, PAINTED (GREEN) PLYWOOD SHEATHING, PAINTED (GREEN)

4x4 WOOD POST, PAINTED (GREEN), TYP. TRIM, PAINTED (WHITE)

PLYWOOD SHEATHING, PAINTED (GREEN)

FURNITURE PROVIDED BY OWNER

18"D x 32"H CONC BARRIER W/ STORMWATER DRAINAGE -PROVIDE REFLECTORS AND STREET ADDRESS

- LINE OF SIDEWALK -STREETERY PLATFORM TO BE FLUSH WITH SIDEWALK

## - CANVAS ROOF OVER 1/2" THK PLYWOOD SHEATHING, PAINT UNDERSIDE OF SHEATHING (GREEN)

2x6, PAINTED (GREEN)

TRIM, PAINTED (WHITE)

PLYWOOD SHEATHING, PAINTED (GREEN)

18"D x 32"H CONC BARRIER W/ STORMWATER DRAINAGE -PROVIDE REFLECTORS AND STREET ADDRESS

LINE OF SIDEWALK -STREETERY PLATFORM TO BE FLUSH WITH SIDEWALK