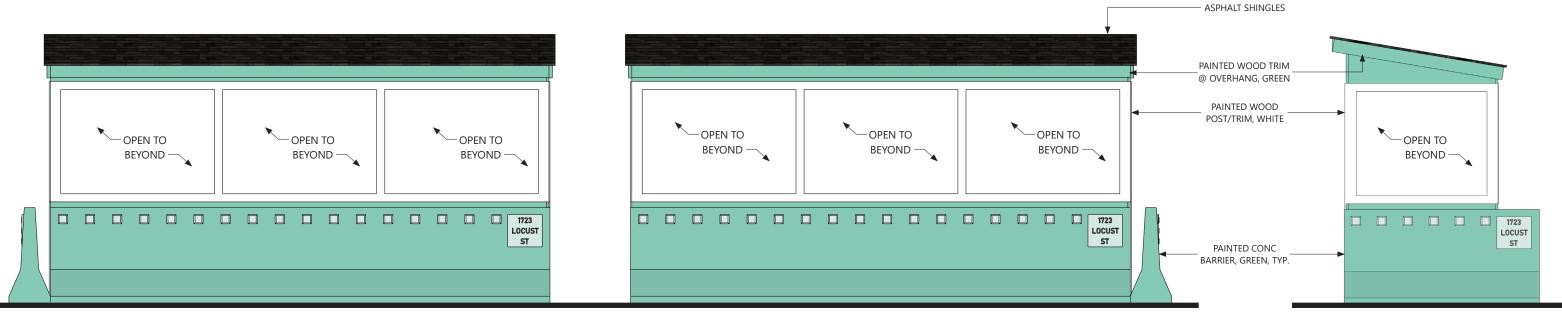

#### CANVAS ROOF OVER 1/2" THK PLYWOOD SHEATHING, PAINT UNDERSIDE OF SHEATHING (GREEN)

8

2X6, PAINTED (GREEN) PLYWOOD SHEATHING, PAINTED (GREEN)

4x4 WOOD POST, PAINTED (GREEN), TYP. TRIM, PAINTED (WHITE)

PLYWOOD SHEATHING, PAINTED (GREEN)

FURNITURE PROVIDED BY OWNER

18"D x 32"H CONC BARRIER W/ STORMWATER DRAINAGE -PROVIDE REFLECTORS AND STREET ADDRESS

- LINE OF SIDEWALK -STREETERY PLATFORM TO BE FLUSH WITH SIDEWALK

## - CANVAS ROOF OVER 1/2" THK PLYWOOD SHEATHING, PAINT UNDERSIDE OF SHEATHING (GREEN)

2x6, PAINTED (GREEN)

TRIM, PAINTED (WHITE)

PLYWOOD SHEATHING, PAINTED (GREEN)

18"D x 32"H CONC BARRIER W/ STORMWATER DRAINAGE -PROVIDE REFLECTORS AND STREET ADDRESS

LINE OF SIDEWALK -STREETERY PLATFORM TO BE FLUSH WITH SIDEWALK