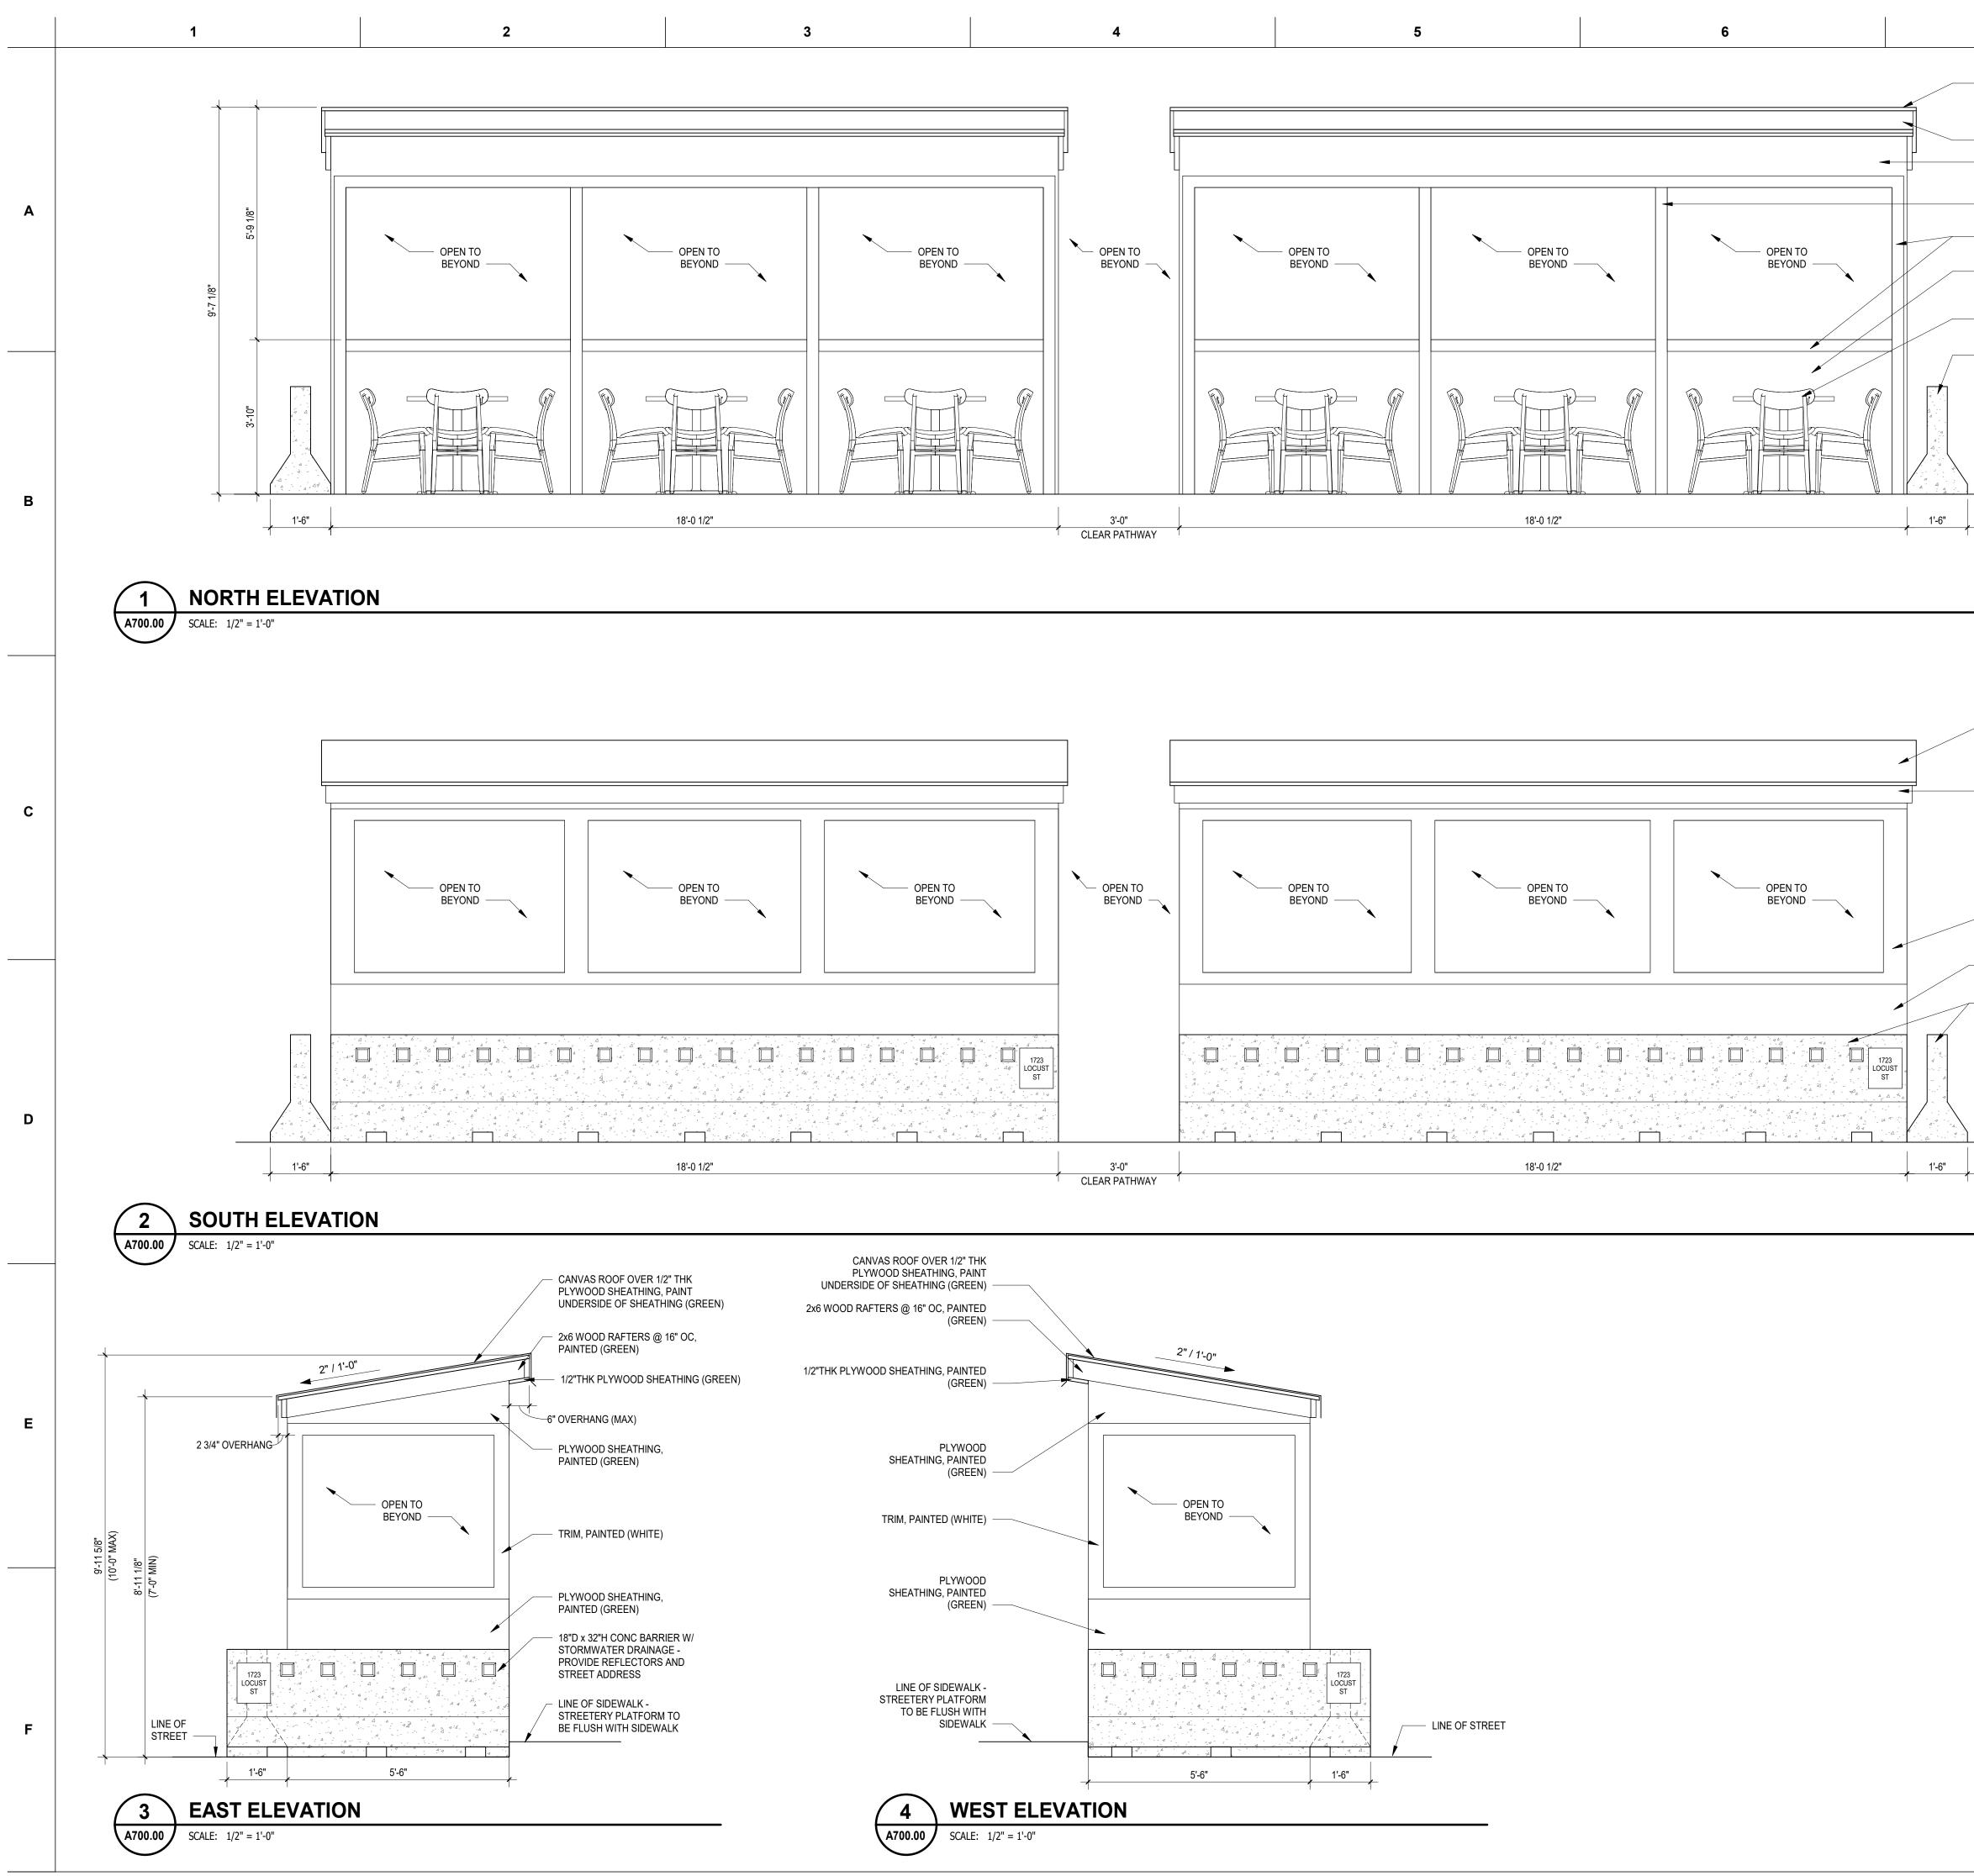

#### CANVAS ROOF OVER 1/2" THK PLYWOOD SHEATHING, PAINT UNDERSIDE OF SHEATHING (GREEN)

8

2X6, PAINTED (GREEN) PLYWOOD SHEATHING, PAINTED (GREEN)

4x4 WOOD POST, PAINTED (GREEN), TYP. TRIM, PAINTED (WHITE)

PLYWOOD SHEATHING, PAINTED (GREEN)

FURNITURE PROVIDED BY OWNER

18"D x 32"H CONC BARRIER W/ STORMWATER DRAINAGE -PROVIDE REFLECTORS AND STREET ADDRESS

- LINE OF SIDEWALK -STREETERY PLATFORM TO BE FLUSH WITH SIDEWALK

## - CANVAS ROOF OVER 1/2" THK PLYWOOD SHEATHING, PAINT UNDERSIDE OF SHEATHING (GREEN)

2x6, PAINTED (GREEN)

TRIM, PAINTED (WHITE)

PLYWOOD SHEATHING, PAINTED (GREEN)

18"D x 32"H CONC BARRIER W/ STORMWATER DRAINAGE -PROVIDE REFLECTORS AND STREET ADDRESS

LINE OF SIDEWALK -STREETERY PLATFORM TO BE FLUSH WITH SIDEWALK

## **BUILDING ELEVATIONS**

 $\rightarrow$  $\overline{}$ SHEET NUMBER: A700.00

| GRATE |                      |
|-------|----------------------|
| -     | INDEGO BIKE<br>PORTS |
|       |                      |
|       |                      |
|       |                      |
|       |                      |
|       |                      |
|       |                      |
|       |                      |
|       |                      |
|       |                      |
|       |                      |