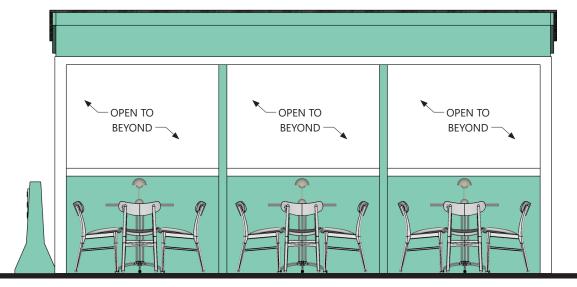

#### CANVAS ROOF OVER 1/2" THK PLYWOOD SHEATHING, PAINT UNDERSIDE OF SHEATHING (GREEN)

8

2X6, PAINTED (GREEN) PLYWOOD SHEATHING, PAINTED (GREEN)

4x4 WOOD POST, PAINTED (GREEN), TYP. TRIM, PAINTED (WHITE)

PLYWOOD SHEATHING, PAINTED (GREEN)

FURNITURE PROVIDED BY OWNER

18"D x 32"H CONC BARRIER W/ STORMWATER DRAINAGE -PROVIDE REFLECTORS AND STREET ADDRESS

- LINE OF SIDEWALK -STREETERY PLATFORM TO BE FLUSH WITH SIDEWALK