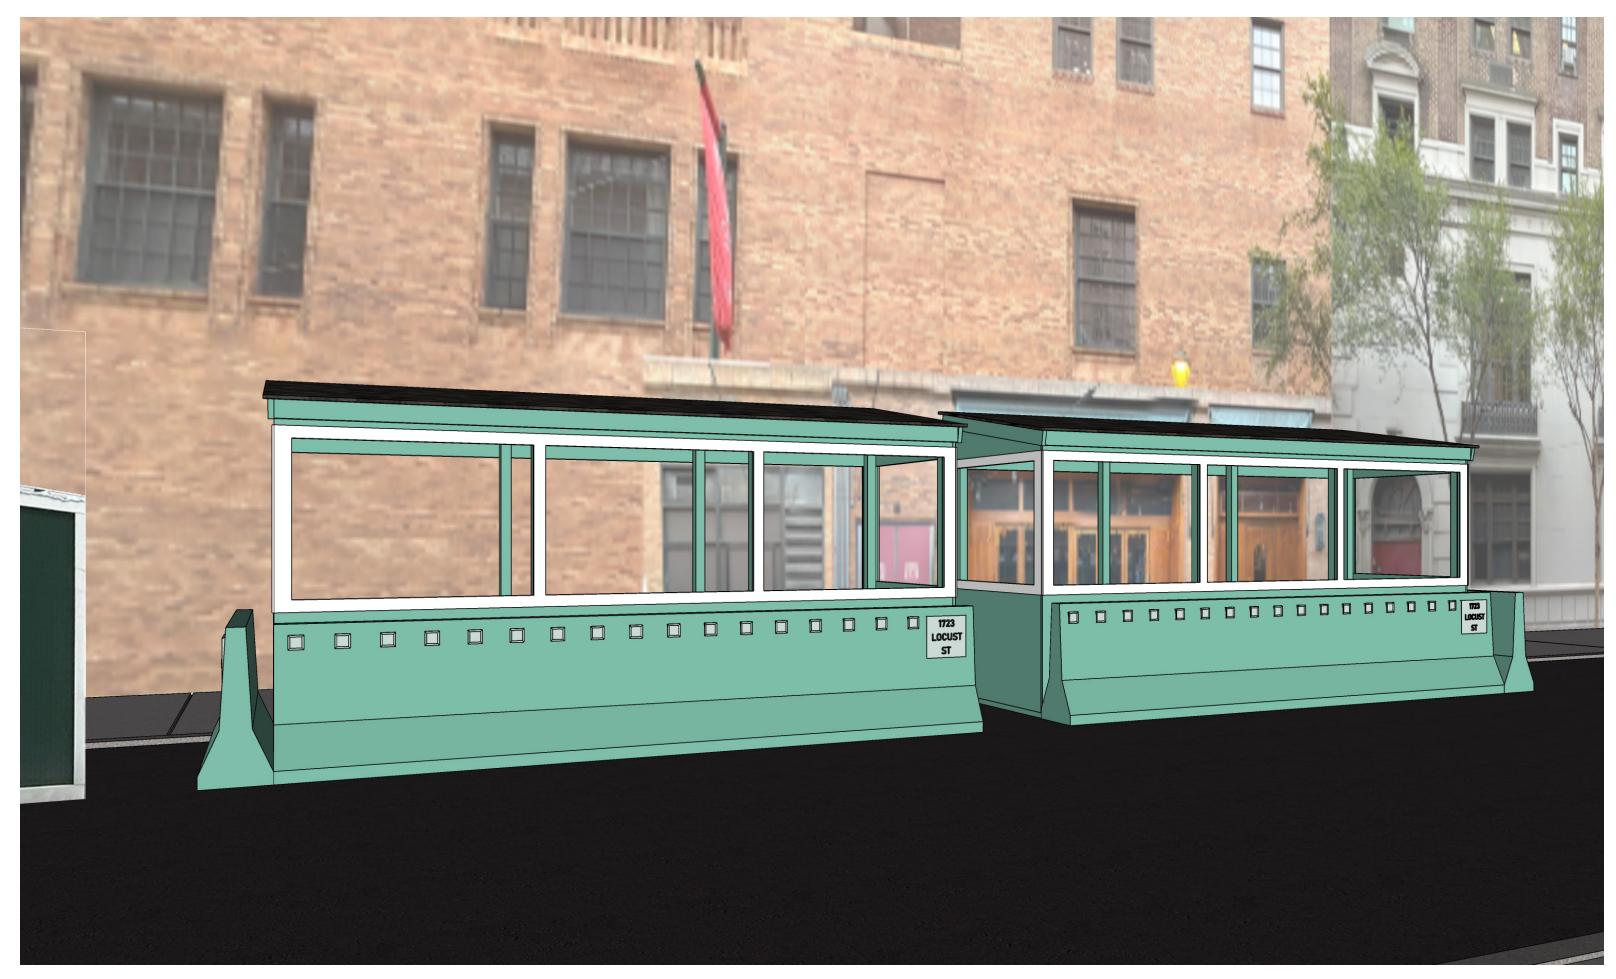

# **1723 LOCUSTA STREETERY**

ONE WA

PROPOSED SITE PLAN

NORTH ELEVATION

SOUTH ELEVATION

WEST ELEVATION

| GRATE |                      |
|-------|----------------------|
| -     | INDEGO BIKE<br>PORTS |
|       |                      |
|       |                      |
|       |                      |
|       |                      |
|       |                      |
|       |                      |
|       |                      |
|       |                      |
|       |                      |
|       |                      |

#### CANVAS ROOF OVER 1/2" THK PLYWOOD SHEATHING, PAINT UNDERSIDE OF SHEATHING (GREEN)

8

2X6, PAINTED (GREEN) PLYWOOD SHEATHING, PAINTED (GREEN)

4x4 WOOD POST, PAINTED (GREEN), TYP. TRIM, PAINTED (WHITE)

PLYWOOD SHEATHING, PAINTED (GREEN)

FURNITURE PROVIDED BY OWNER

18"D x 32"H CONC BARRIER W/ STORMWATER DRAINAGE -PROVIDE REFLECTORS AND STREET ADDRESS

- LINE OF SIDEWALK -STREETERY PLATFORM TO BE FLUSH WITH SIDEWALK

## - CANVAS ROOF OVER 1/2" THK PLYWOOD SHEATHING, PAINT UNDERSIDE OF SHEATHING (GREEN)

2x6, PAINTED (GREEN)

TRIM, PAINTED (WHITE)

PLYWOOD SHEATHING, PAINTED (GREEN)

18"D x 32"H CONC BARRIER W/ STORMWATER DRAINAGE -PROVIDE REFLECTORS AND STREET ADDRESS

LINE OF SIDEWALK -STREETERY PLATFORM TO BE FLUSH WITH SIDEWALK