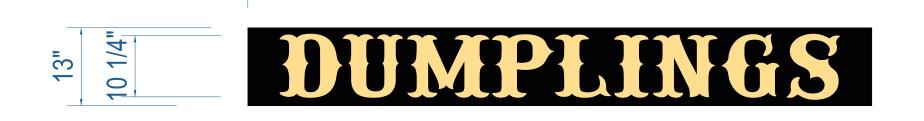

BROOKLYN DUMPLING SHA

**3.1** <u>FRONT Elevation: Flat Cut Out Letters</u> **Qty. = 1** Scale: 3/4" = 1'-0"

Sign Specifications -

13"

Material: 1/2" thk FCO Acrylic Painted Finish Color TBD **Install:** Pin Mount to Wood Soffit