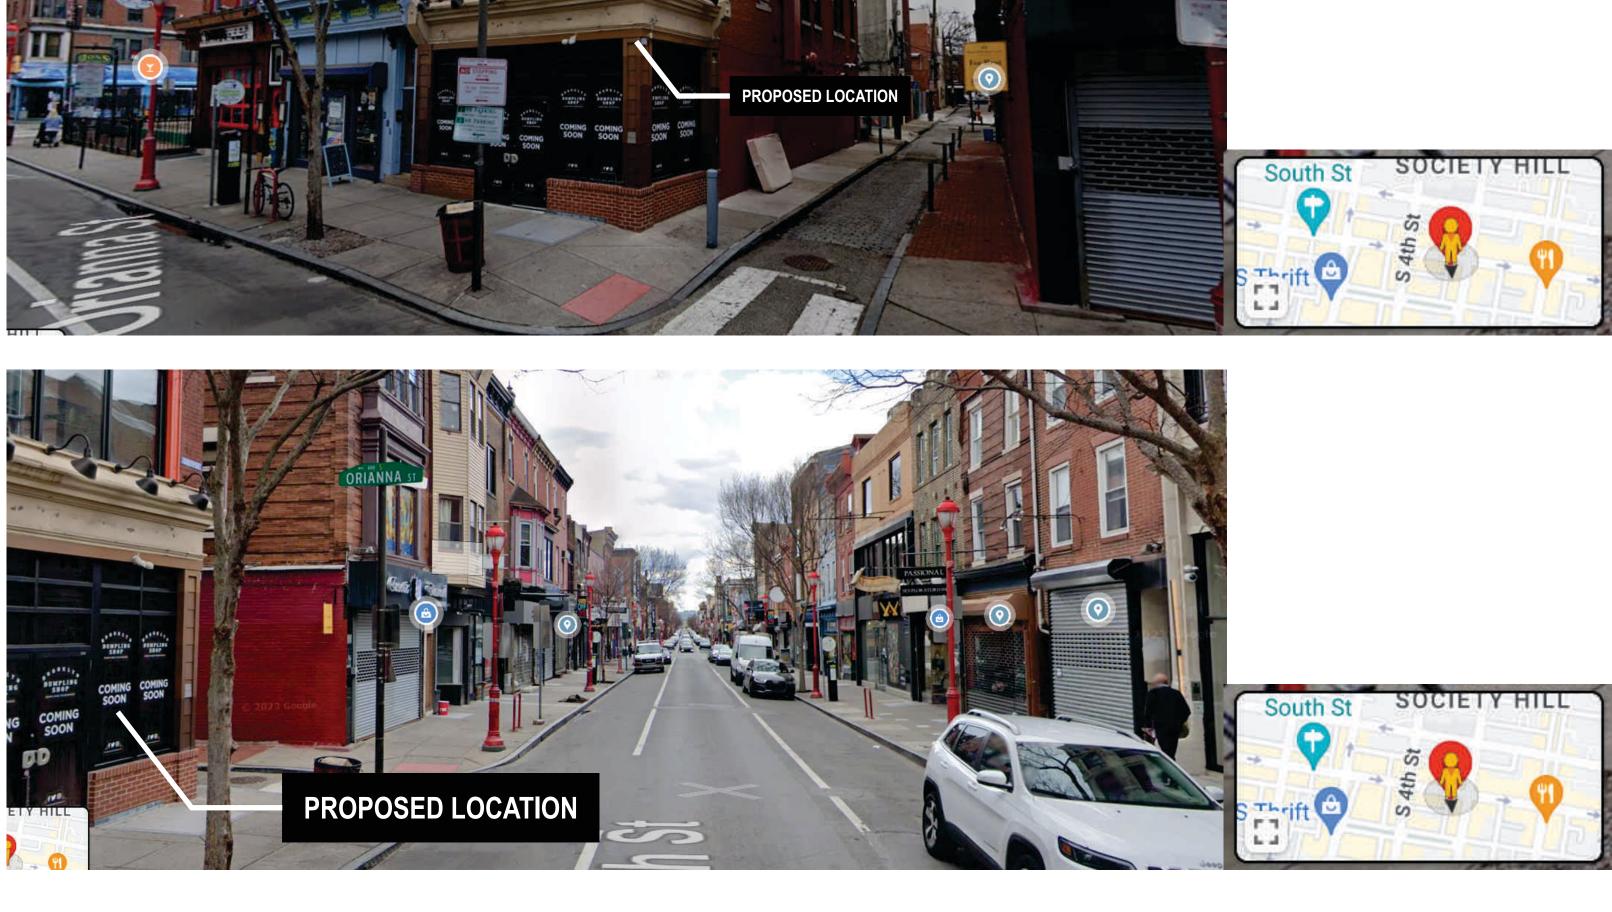

Proposed Day View

| <b>Effective</b><br><b>Sign Works</b><br>1208 Columbus Rd. Suite F Burlington NJ 08016<br>888.588.9057 • EffectiveSignWorks.com                                                                                                                                                                                                                                                                                                                                                                                                                                                                                   |
|-------------------------------------------------------------------------------------------------------------------------------------------------------------------------------------------------------------------------------------------------------------------------------------------------------------------------------------------------------------------------------------------------------------------------------------------------------------------------------------------------------------------------------------------------------------------------------------------------------------------|
| <b>Brooklyn Dumpling Shop</b>                                                                                                                                                                                                                                                                                                                                                                                                                                                                                                                                                                                     |
| <sup>Site Address:</sup><br>308 South St.<br>Philadelphia, PA 19147                                                                                                                                                                                                                                                                                                                                                                                                                                                                                                                                               |
| Revisions:                                                                                                                                                                                                                                                                                                                                                                                                                                                                                                                                                                                                        |
|                                                                                                                                                                                                                                                                                                                                                                                                                                                                                                                                                                                                                   |
|                                                                                                                                                                                                                                                                                                                                                                                                                                                                                                                                                                                                                   |
|                                                                                                                                                                                                                                                                                                                                                                                                                                                                                                                                                                                                                   |
|                                                                                                                                                                                                                                                                                                                                                                                                                                                                                                                                                                                                                   |
|                                                                                                                                                                                                                                                                                                                                                                                                                                                                                                                                                                                                                   |
|                                                                                                                                                                                                                                                                                                                                                                                                                                                                                                                                                                                                                   |
| Sales:<br><b>RF</b><br>Designer:                                                                                                                                                                                                                                                                                                                                                                                                                                                                                                                                                                                  |
| GB                                                                                                                                                                                                                                                                                                                                                                                                                                                                                                                                                                                                                |
| File Name:<br>230903-03 Brooklyn Dumpling Shop 308 South St.<br>Philadelphia, PA                                                                                                                                                                                                                                                                                                                                                                                                                                                                                                                                  |
| Drawing Number: <b>230903-03</b>                                                                                                                                                                                                                                                                                                                                                                                                                                                                                                                                                                                  |
| Start Date: 06/22/2023<br>U:F\Fulton Bank\Market St-University City, Philadelphia\Drawings                                                                                                                                                                                                                                                                                                                                                                                                                                                                                                                        |
| Page:                                                                                                                                                                                                                                                                                                                                                                                                                                                                                                                                                                                                             |
| Copyright <sup>®</sup> MAG Signs Inc. / Effective Sign Works 2020 MAG Signs Inc. / d.b.a. Effective Sign Work<br>Reserves the right to all artwork, designs and presentation devices until such artwork, design or<br>presentation device is specifically sold to client. This is an original unpublished drawing created by<br>Effective Sign Works and is submitted for your personal use in connection with the project being<br>planned for you by Effective Sign Works. This drawing is not to be shown to anyone outside of your<br>organization, nor is it to be reproduced, copied minicked or exhibited. |