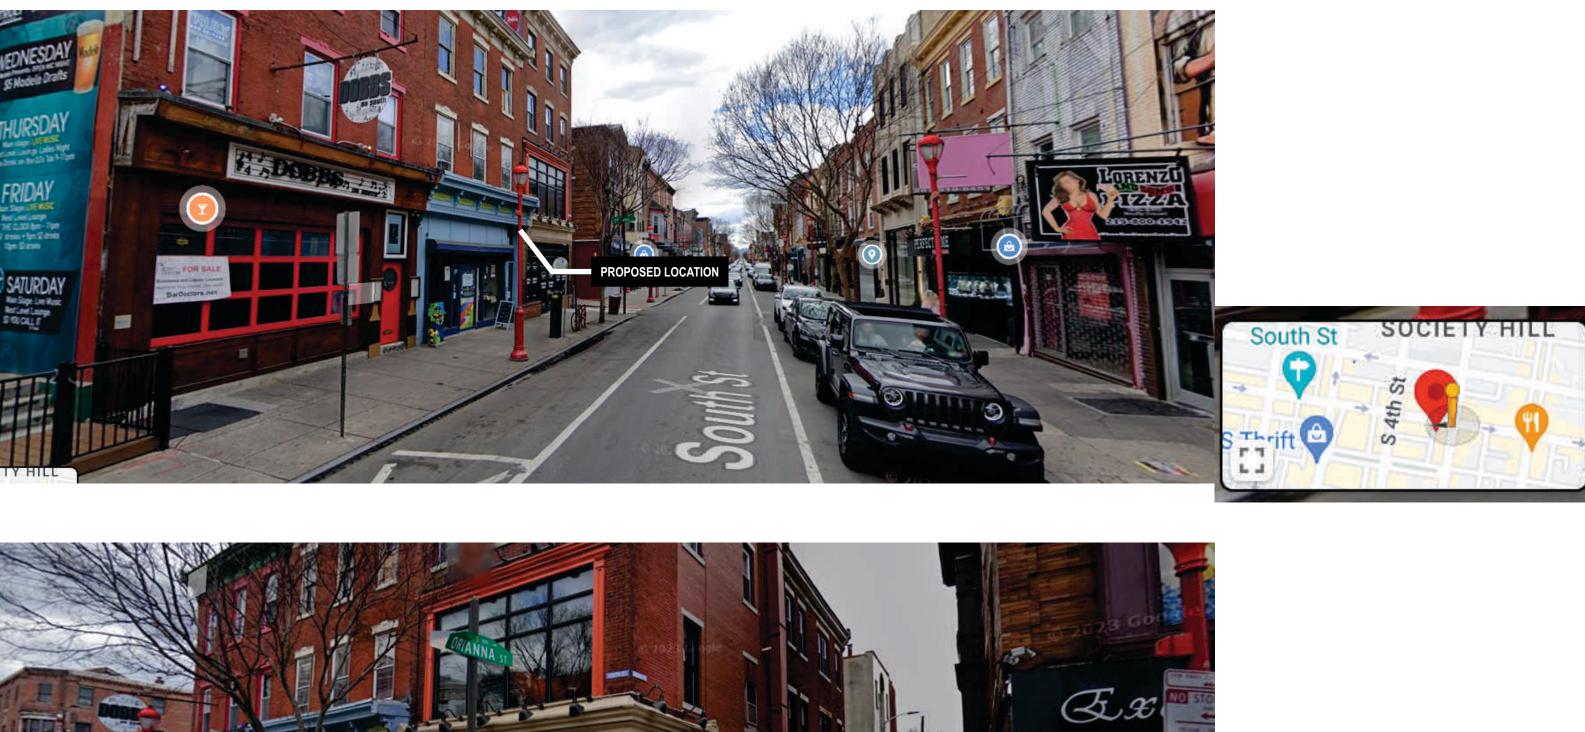

Proposed Day View

| <b>Effective</b><br><b>Sign Works</b><br>1208 Columbus Rd. Suite F Burlington NJ 08016<br>888.588.9057 • EffectiveSignWorks.com                                                                                                                                                                                                                                                                                                                                                                                                                                                                                   |
|-------------------------------------------------------------------------------------------------------------------------------------------------------------------------------------------------------------------------------------------------------------------------------------------------------------------------------------------------------------------------------------------------------------------------------------------------------------------------------------------------------------------------------------------------------------------------------------------------------------------|
| <b>Brooklyn Dumpling Shop</b>                                                                                                                                                                                                                                                                                                                                                                                                                                                                                                                                                                                     |
| <sup>Site Address:</sup><br>308 South St.<br>Philadelphia, PA 19147                                                                                                                                                                                                                                                                                                                                                                                                                                                                                                                                               |
| Revisions:                                                                                                                                                                                                                                                                                                                                                                                                                                                                                                                                                                                                        |
|                                                                                                                                                                                                                                                                                                                                                                                                                                                                                                                                                                                                                   |
|                                                                                                                                                                                                                                                                                                                                                                                                                                                                                                                                                                                                                   |
|                                                                                                                                                                                                                                                                                                                                                                                                                                                                                                                                                                                                                   |
|                                                                                                                                                                                                                                                                                                                                                                                                                                                                                                                                                                                                                   |
|                                                                                                                                                                                                                                                                                                                                                                                                                                                                                                                                                                                                                   |
|                                                                                                                                                                                                                                                                                                                                                                                                                                                                                                                                                                                                                   |
| Sales:<br><b>RF</b><br>Designer:                                                                                                                                                                                                                                                                                                                                                                                                                                                                                                                                                                                  |
| GB                                                                                                                                                                                                                                                                                                                                                                                                                                                                                                                                                                                                                |
| File Name:<br>230903-03 Brooklyn Dumpling Shop 308 South St.<br>Philadelphia, PA                                                                                                                                                                                                                                                                                                                                                                                                                                                                                                                                  |
| Drawing Number: <b>230903-03</b>                                                                                                                                                                                                                                                                                                                                                                                                                                                                                                                                                                                  |
| Start Date: 06/22/2023<br>U:F\Fulton Bank\Market St-University City, Philadelphia\Drawings                                                                                                                                                                                                                                                                                                                                                                                                                                                                                                                        |
| Page:                                                                                                                                                                                                                                                                                                                                                                                                                                                                                                                                                                                                             |
| Copyright <sup>®</sup> MAG Signs Inc. / Effective Sign Works 2020 MAG Signs Inc. / d.b.a. Effective Sign Work<br>Reserves the right to all artwork, designs and presentation devices until such artwork, design or<br>presentation device is specifically sold to client. This is an original unpublished drawing created by<br>Effective Sign Works and is submitted for your personal use in connection with the project being<br>planned for you by Effective Sign Works. This drawing is not to be shown to anyone outside of your<br>organization, nor is it to be reproduced, copied minicked or exhibited. |