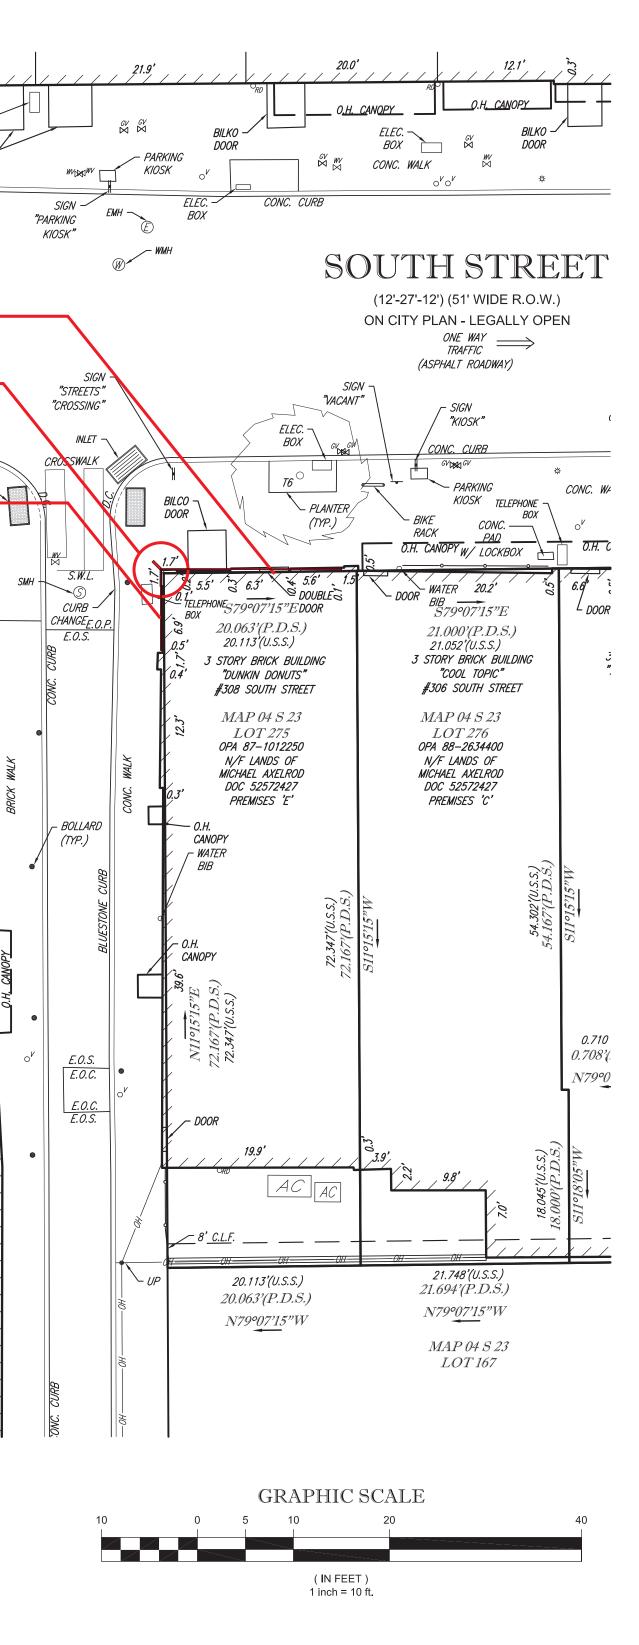

## NOTES:

- 1. PROPERTY KNOWN AS LOT 275, MAP 04 S 23, OPA 87-1012250 AS IDENTIFIED ON THE TAX REGISTRY OF THE CITY & COUNTY OF PHILADELPHIA, COMMONWEALTH OF PENNSYLVANIA.
- AREA (P.D.S.) = 1,447 S.F. OR 0.03323 AC. 2. AREA (U.S.S.) = 1,455 S.F. OR 0.03339 AC.
- UNDERGROUND UTILITIES HAVE NOT BEEN SHOWN. BEFORE ANY SITE EVALUATION, PREPARATION OF 3. DESIGN DOCUMENTS OR EXCAVATION IS TO BEGIN, THE LOCATION OF UNDERGROUND UTILITIES SHOULD BE VERIFIED BY THE PROPER UTILITY COMPANIES.
- THIS PLAN IS BASED ON INFORMATION PROVIDED BY A SURVEY PREPARED IN THE FIELD BY CONTROL POINT 4. ASSOCIATES, INC. AND OTHER REFERENCE MATERIAL AS LISTED HEREON.
- THIS SURVEY IS PREPARED WITH REFERENCE TO A TITLE REPORT PREPARED BY FIDELITY NATIONAL TITLE 5. INSURANCE COMPANY, ORDER NO. 150689PHI, COMMITMENT NO. 150689PHI 15-7406-37337-PA(3), WITH AN EFFECTIVE DATE OF OCTOBER 2, 2015, WHERE THE FOLLOWING SURVEY RELATED EXCEPTIONS APPEAR IN SCHEDULE B, SECTION II:
- THERE WERE NO SURVEY RELATED EXCEPTIONS LISTED IN THE ABOVE REFERENCED TITLE COMMITMENT
- 6. THE EXISTENCE OF UNDERGROUND STORAGE TANKS, IF ANY, WAS NOT KNOWN AT THE TIME OF THE FIELD SURVEY.
- BY GRAPHIC PLOTTING ONLY, THIS PROPERTY IS LOCATED IN FLOOD HAZARD ZONE 'X'(OTHER) (AREAS 7. DETERMINED TO BE AREAS OF 0.2% ANNUAL CHANCE FLOOD PER REF. MAP #2.
- UNDERGROUND STORM SEWER AND SANITARY SEWER PIPES ARE DRAWN GRAPHICALLY ON THIS SURVEY 8. AND SHOULD BE CONSIDERED APPROXIMATE. UNDERGROUND STORM AND SANITARY PIPES SHOULD BE VERIFIED INDEPENDENTLY AS TO THEIR LOCATION, SIZE AND TYPE BY THE CONTRACTOR OR DESIGN CONSULTANT PRIOR TO CONSTRUCTION.
- THIS SURVEY IS PREPARED TO UNITED STATES STANDARD (U.S.S.), OTHER DISTANCES SHOWN ARE IN 9 PHILADELPHIA DISTRICT STANDARD AND ARE MARKED (P.D.S.).
- 10. ENCROACHMENTS AND VAULTS, IF ANY, BELOW SURFACE NOT SHOWN HEREON.
- 11. THE CONVERSION FROM INCHES TO THE MORE PRECISE DECIMAL EXPRESSION MAY RESULT IN MINOR CHANGES IN THE SECOND AND THIRD DECIMAL PLACES, THESE ARE NOT ERRORS OR OVERSIGHTS BUT MORE PRECISE VALUES.
- 12. ATTENTION IS CALLED TO THE ZONING REQUIREMENTS IN THE PHILADELPHIA CODE AS AMENDED.
- 13. PLAN IS MADE PER INSTRUCTION OF FIDELITY NATIONAL TITLE INSURANCE COMPANY.
- 14. BUILDING DIMENSIONS SHOWN HEREON ARE MEASURED AT GROUND LEVEL OF BUILDING EXTERIOR.