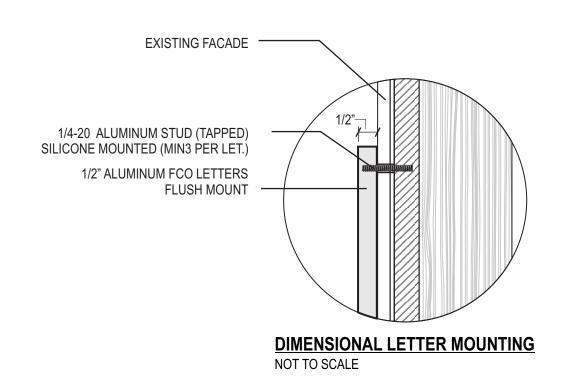

BROOKLYN DUMPLING SHA

**3.1** <u>FRONT Elevation: Flat Cut Out Letters</u> **Qty. = 1** Scale: 3/4" = 1'-0"

Sign Specifications -

13"

Material: 1/2" thk FCO Acrylic Painted Finish Color TBD **Install:** Pin Mount to Wood Soffit

# Sign Specifications -

Material: 1/2" thk FCO Acrylic Painted Finish Color TBD **Install:** Pin Mount to Wood Soffit