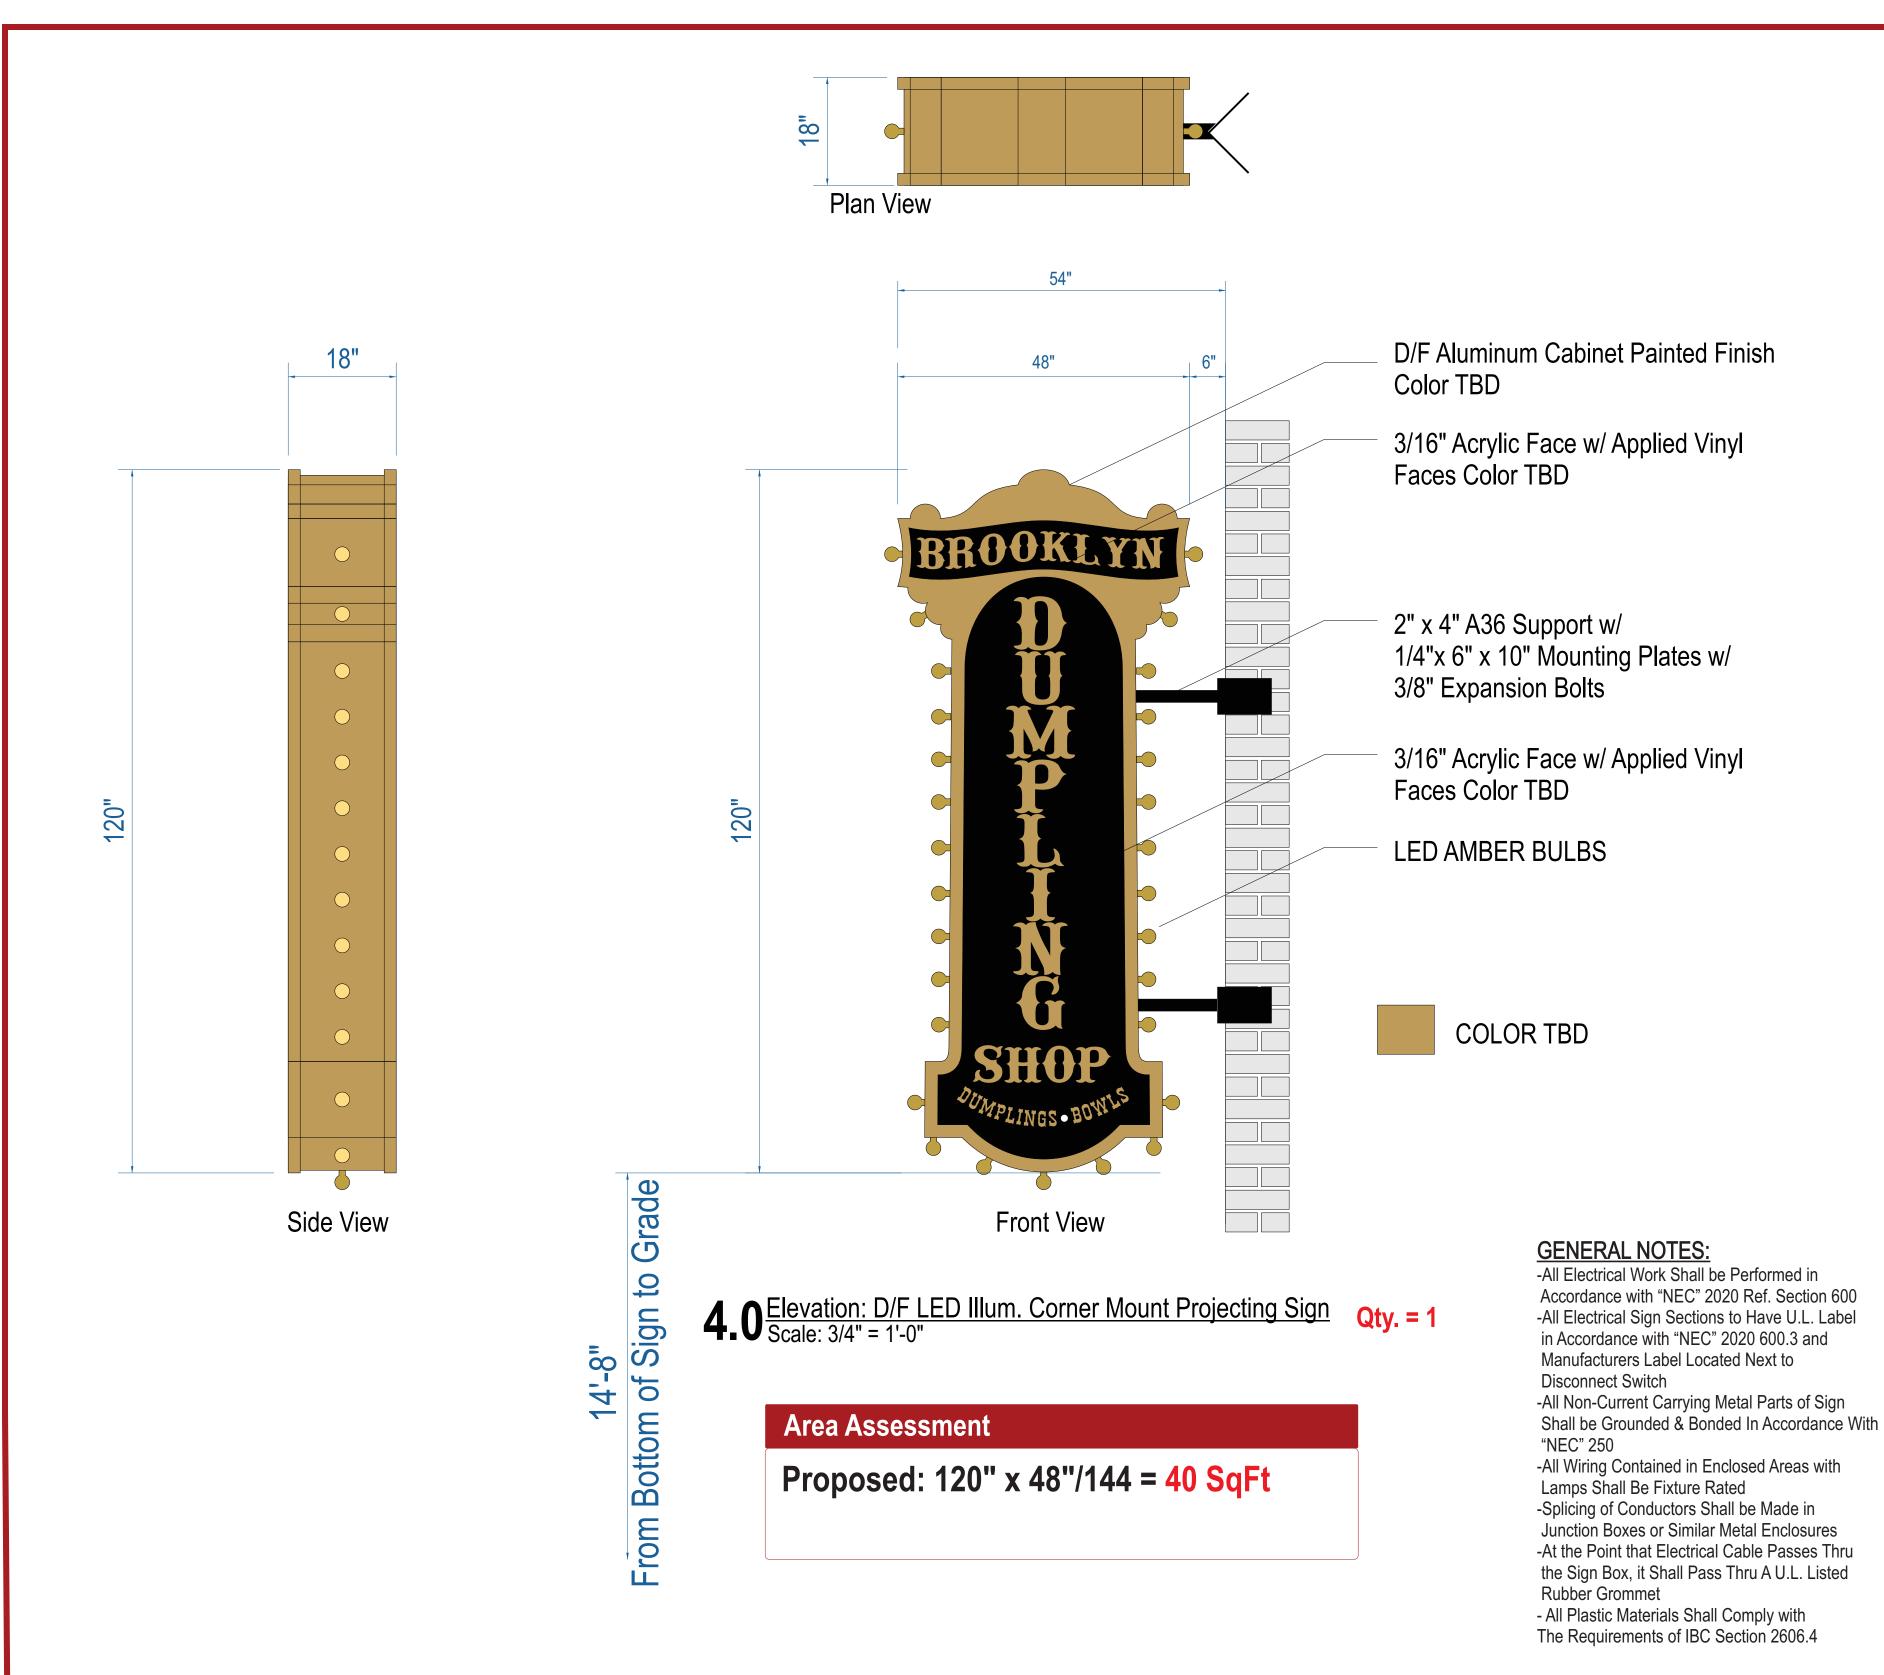

BROOKLYN DUMPLING SHA

**3.1** <u>FRONT Elevation: Flat Cut Out Letters</u> **Qty. = 1** Scale: 3/4" = 1'-0"

Sign Specifications -

13"

Material: 1/2" thk FCO Acrylic Painted Finish Color TBD **Install:** Pin Mount to Wood Soffit

104"

**3.2** SIDE Elevation: Flat Cut Out Letters Scale: 3/4" = 1'-0" Qty. = 1

# Sign Specifications -

Material: 1/2" thk FCO Acrylic Painted Finish Color TBD **Install:** Pin Mount to Wood Soffit