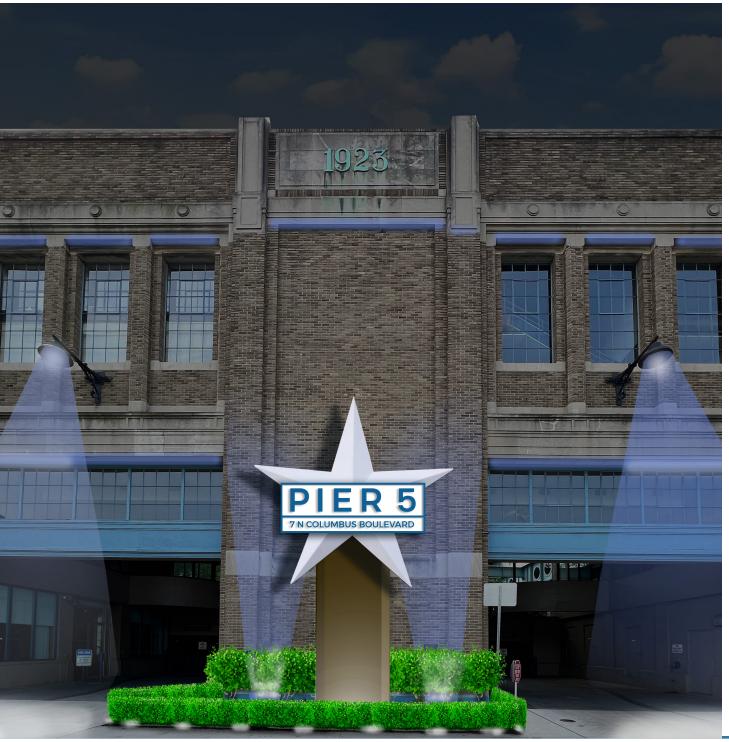

### Signage: Night

- Add colorful uplighting and exterior lighting effects
- Front-lit star
- Internally lit, raised letter panel
- Low ground lights at base of hedges