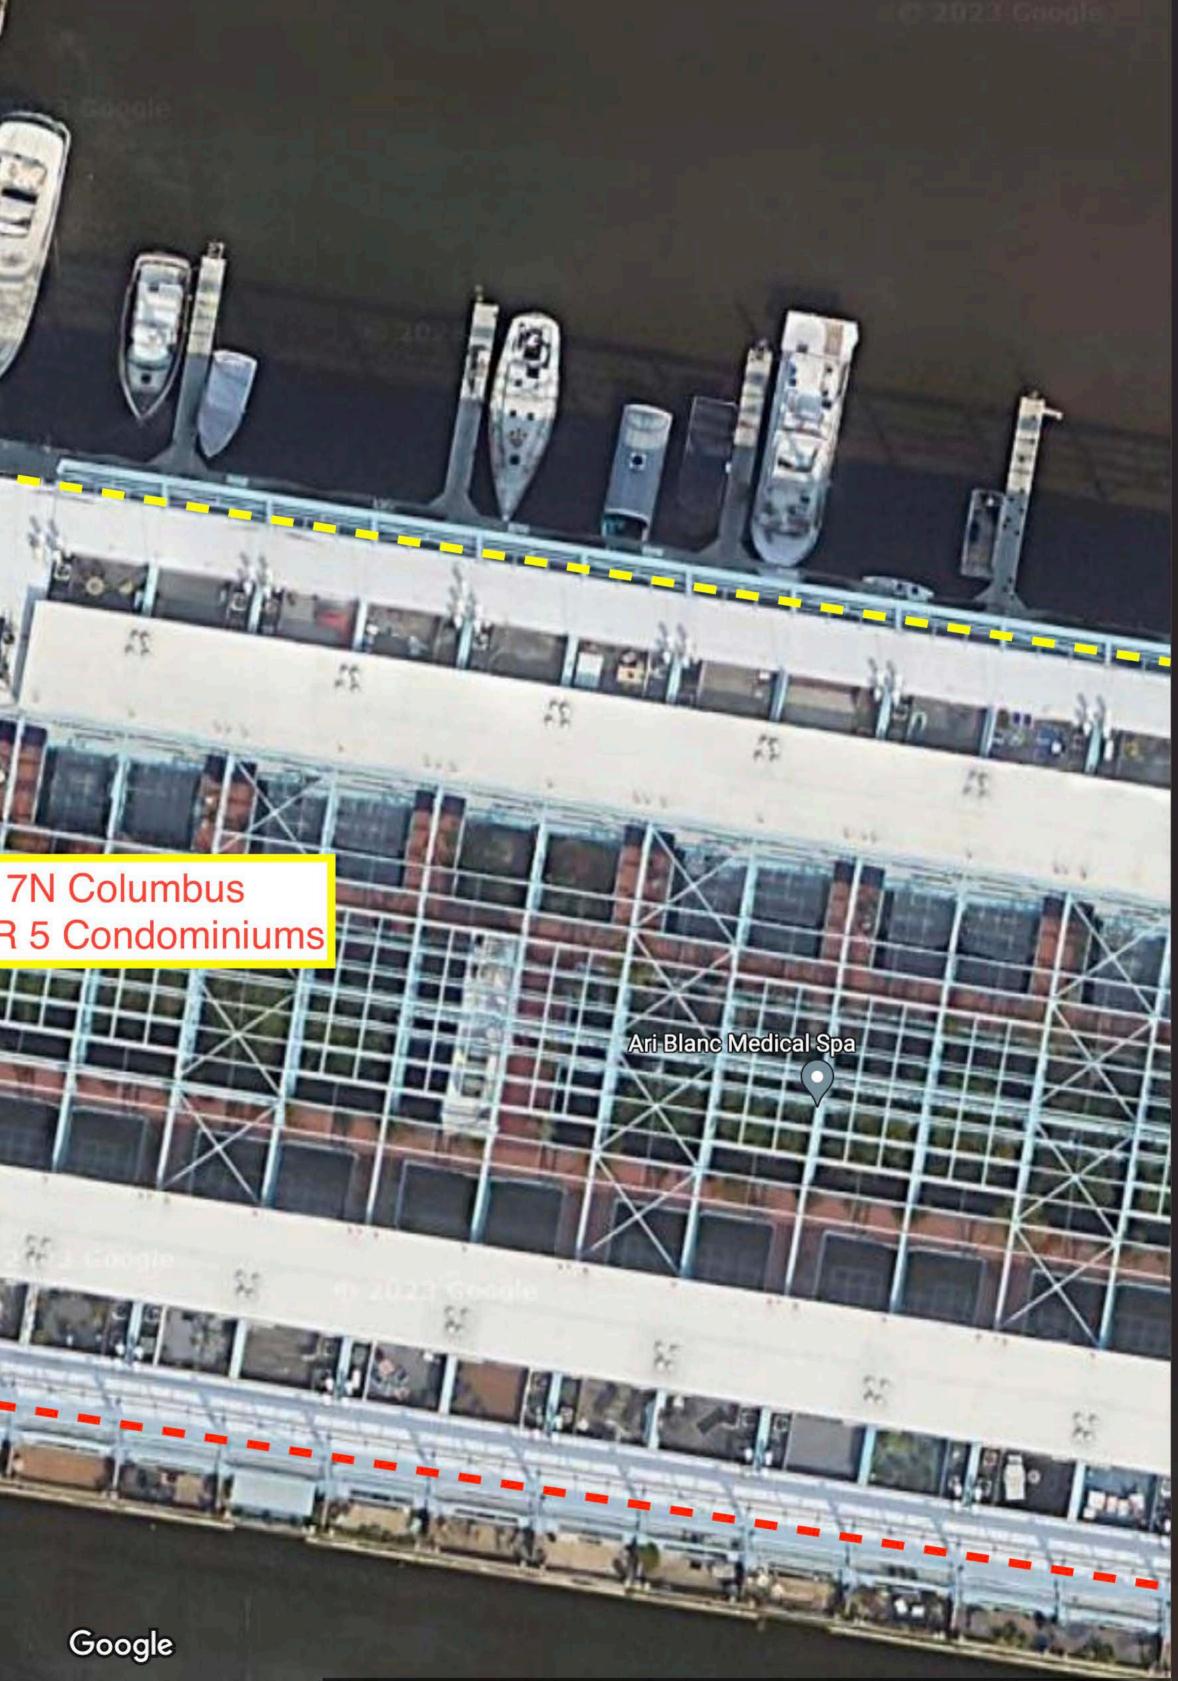

# Signage Concept 6.10.23

• The Nye Factory

Philly By Segway

Pier 5 Cond aminiums

Oshun Floral Design Temporarily clused

5N Columbus

Headhouse

V.aterfront Gourmet Cafe & Deli