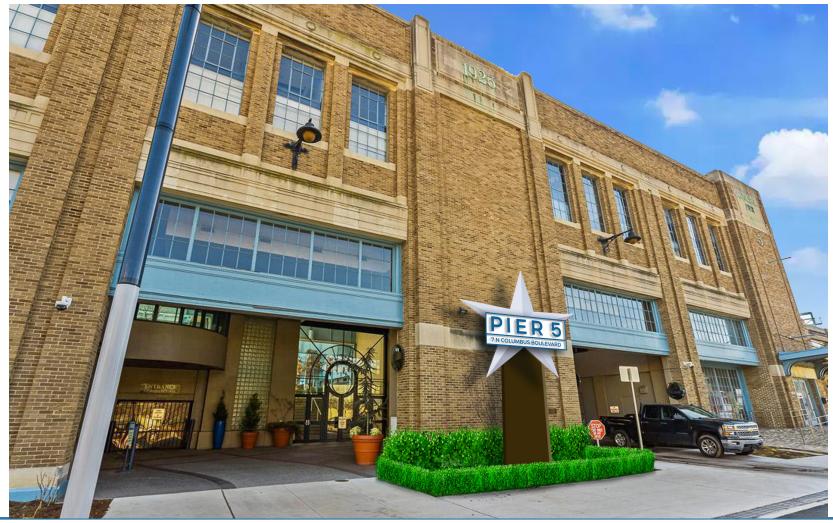

### Signage: Daytime

- Visible from roadway and sidewalks
- Easily identifiable as a landmark to reference Uber drivers, visitors, delivery companies etc.
- Sign set high from sidewalk and set back from passersby reach

#### Signage: Day

- Located in front of building facade
- Internally and externally
  illuminated
- Incorporates existing and updated
  Pier 5 color and design standards
- Uses the metal star
- Color palette
- Surrounded with low hedges on front, sides and behind