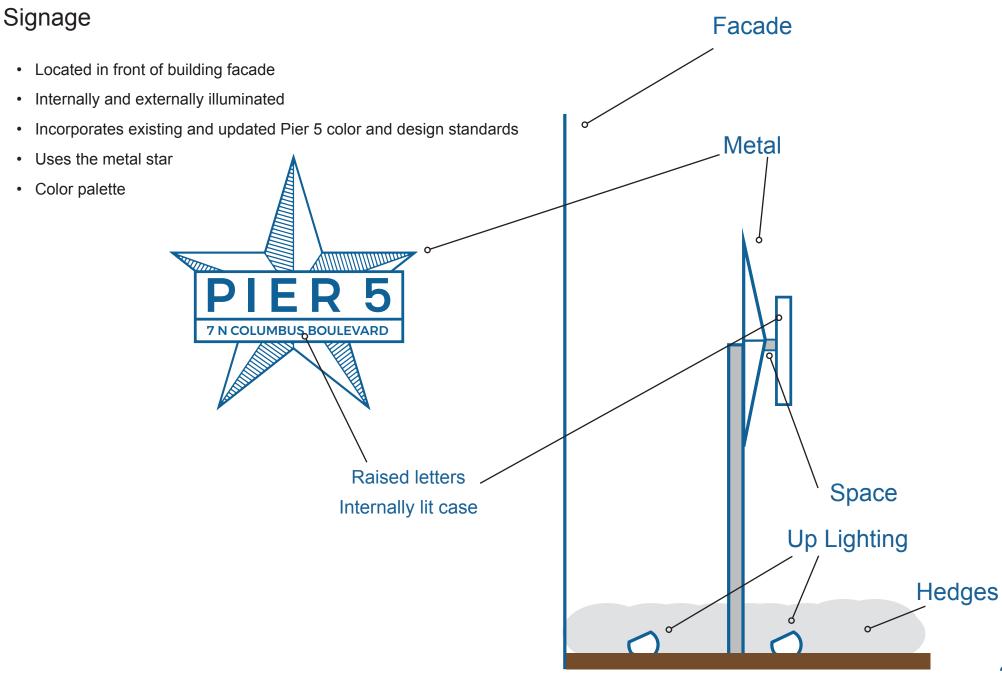

#### Signage: Day

- Located in front of building facade
- Internally and externally
  illuminated
- Incorporates existing and updated
  Pier 5 color and design standards
- Uses the metal star
- Color palette
- Surrounded with low hedges on front, sides and behind

### Signage: Night

- Add colorful uplighting and exterior lighting effects
- Front-lit star
- Internally lit, raised letter panel
- Low ground lights at base of hedges