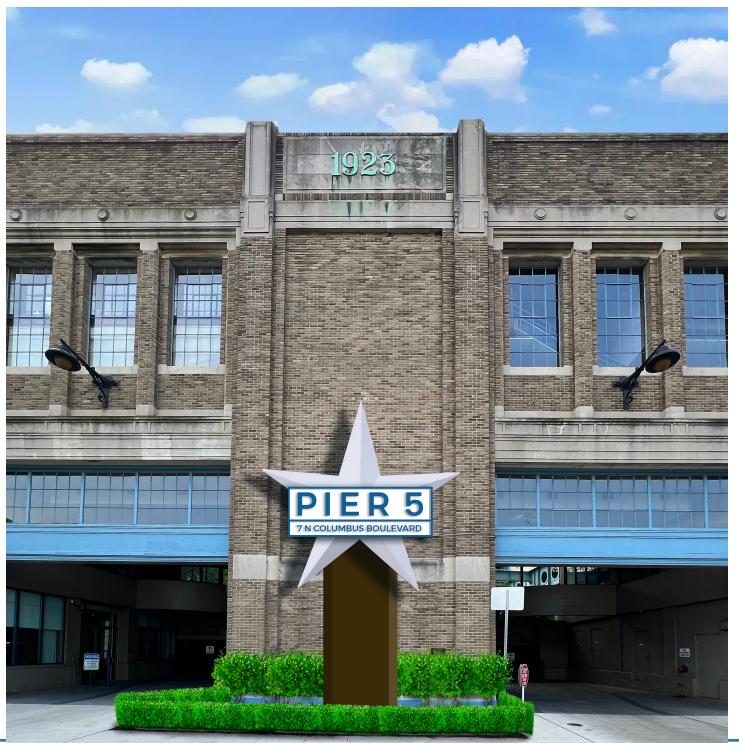

### Signage: Daytime

- Visible from roadway and sidewalks
- Easily identifiable as a landmark to reference Uber drivers, visitors, delivery companies etc.
- Sign set high from sidewalk and set back from passersby reach

#### Signage: Day

- Located in front of building facade
- Internally and externally
  illuminated
- Incorporates existing and updated
  Pier 5 color and design standards
- Uses the metal star
- Color palette
- Surrounded with low hedges on front, sides and behind