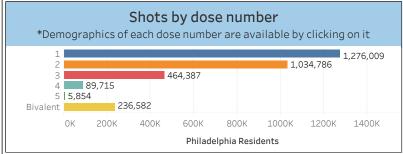

Data displayed within this dashboard includes all doses reported to the Philadelphia Department of Public Health from providers, PADOH, and other states (Federal doses no longer included). Total number of individuals receiving doses are displayed based on the category selected. Data on MRNA Bivalent booster doses administered only include Philadelphia residents. An additional number of non-residents have received MRNA Bivalent booster doses. Partially, Fully, and Boosted calculations are no longer generated in this dashboard. Numbers in the below graphics do not include unknowns within their category. \*Doses 1 through 5 displayed below are monovalent vaccine.