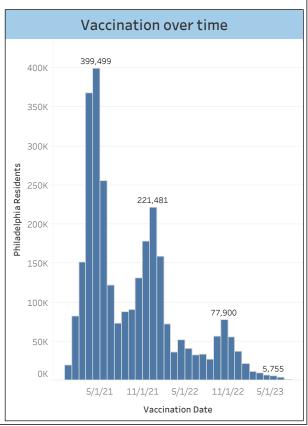

Data displayed within this dashboard includes all doses reported to the Philadelphia Department of Public Health from providers, PADOH, and other states (Federal doses no longer included). Total number of individuals receiving doses are displayed based on the category selected. Data on MRNA Bivalent booster doses administered only include Philadelphia residents. An additional number of non-residents have received MRNA Bivalent booster doses. Partially, Fully, and Boosted calculations are no longer generated in this dashboard. Numbers in the below graphics do not include unknowns within their category. \*Doses 1 through 5 displayed below are monovalent vaccine.