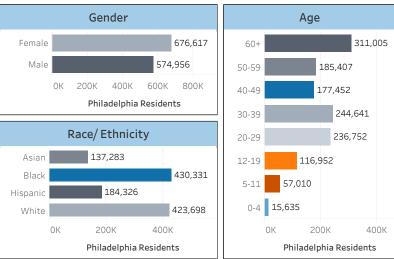

Data displayed within this dashboard includes all doses reported to the Philadelphia Department of Public Health from providers, PADOH, and other states (Federal doses no longer included). Total number of individuals receiving doses are displayed based on the category selected. Data on MRNA Bivalent booster doses administered only include Philadelphia residents. An additional number of non-residents have received MRNA Bivalent booster doses. Partially, Fully, and Boosted calculations are no longer generated in this dashboard. Numbers in the below graphics do not include unknowns within their category. \*Doses 1 through 5 displayed below are monovalent vaccine.