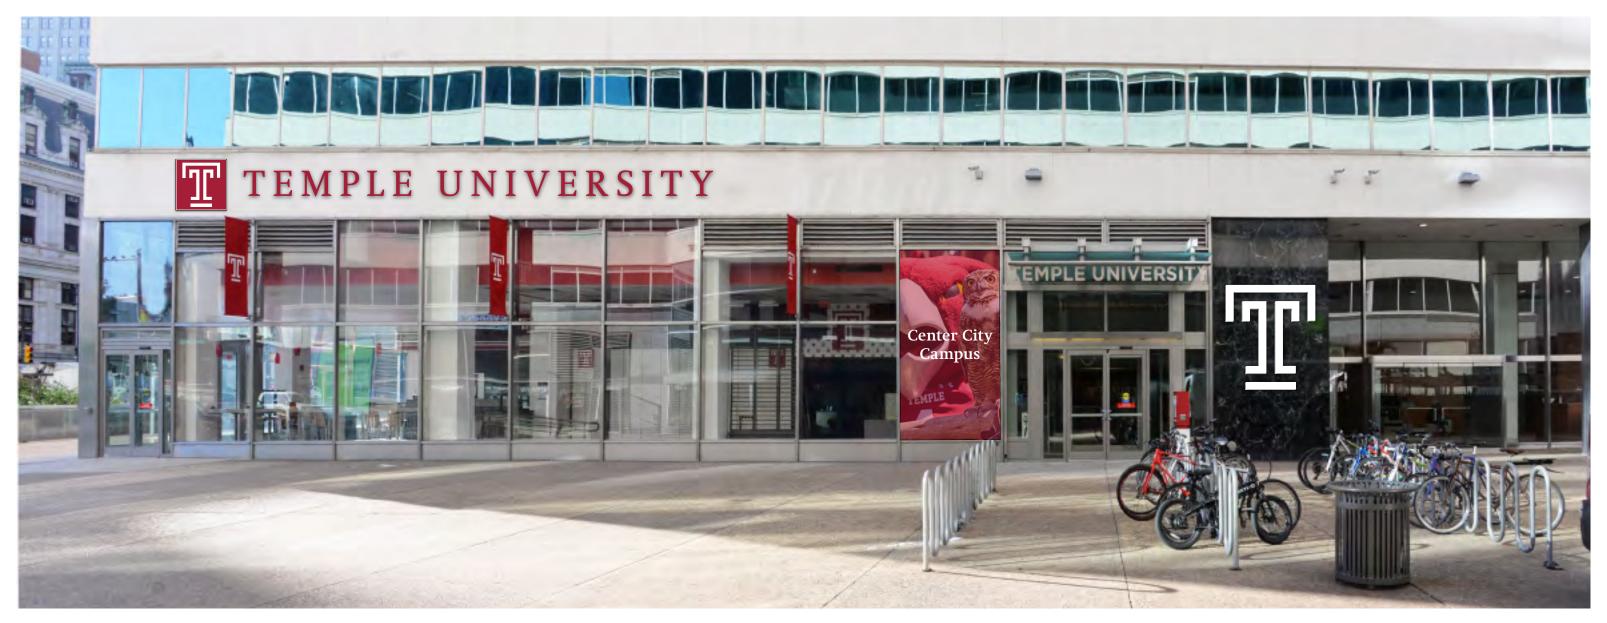

## **Proposed Rendering (East Entrance on 15th Street)**

| Client/Project                                             | Project No. | Date     | Revisions | Sca |
|------------------------------------------------------------|-------------|----------|-----------|-----|
| Temple University Center City Campus<br>1515 Market Street | 22TU164025  | 02.20.23 |           | As  |
| © 2023 Cloud Gehshan                                       |             |          |           |     |