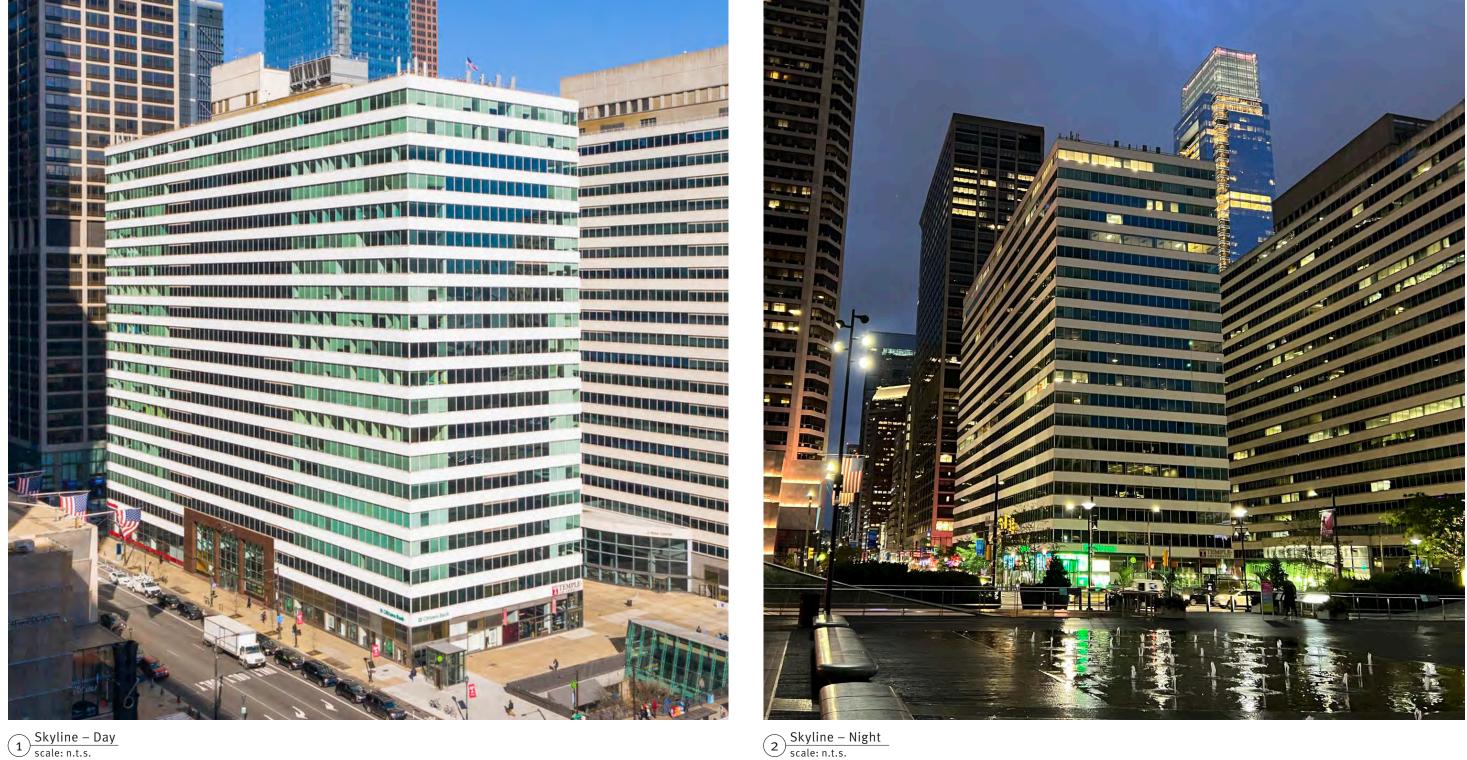

# Existing Skyline Conditions (East Façade on 15th Street)

**Design Development** 

Skyline – Day scale: n.t.s.

| ıber | Client/Project                                             | Project No. | Date     | Revisions | Scale    | Notes |
|------|------------------------------------------------------------|-------------|----------|-----------|----------|-------|
|      | Temple University Center City Campus<br>1515 Market Street | 22TU164025  | 02.20.23 |           | As Noted |       |

© 2023 Cloud Gehshan

Page Nur 4

2 Skyline – Night scale: n.t.s.

| ľ | Client/Project                                             | Project No. | Date     | Revisions | Ι |   |
|---|------------------------------------------------------------|-------------|----------|-----------|---|---|
|   | Temple University Center City Campus<br>1515 Market Street | 22TU164025  | 02.20.23 |           |   | / |
| 1 | © 2023 Cloud Gehshan                                       |             |          |           |   |   |

1 Skyline – Day scale: n.t.s.

| Scale    | Notes | Page Number |
|----------|-------|-------------|
| As Noted |       | 5           |