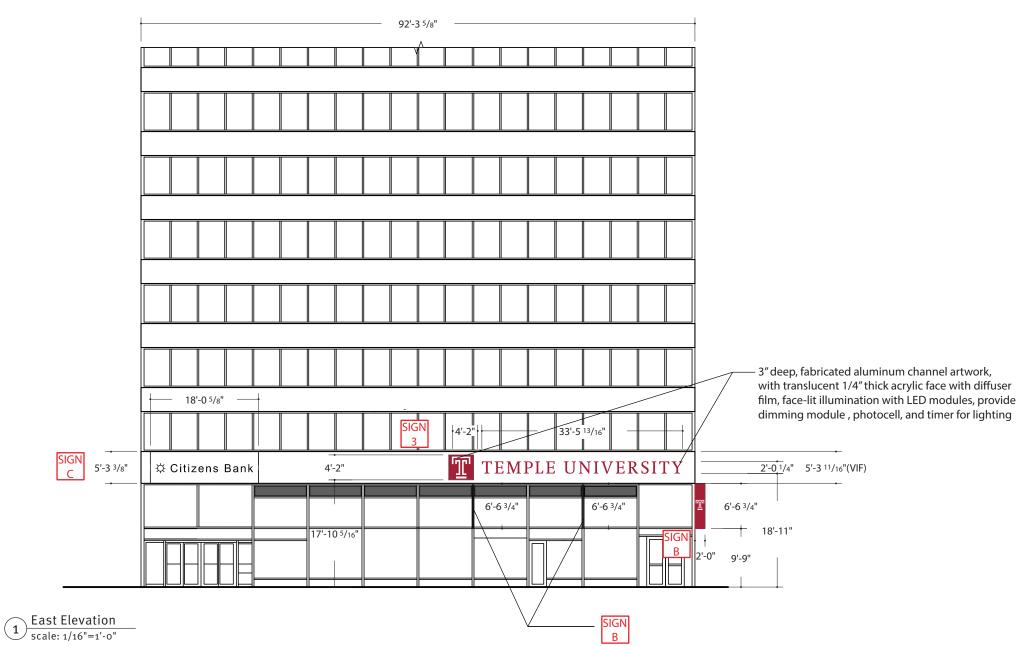

| Revisions |  |
|------------------------------------------------------------|-------------|----------|-----------|--|
| Temple University Center City Campus<br>1515 Market Street | 22TU164025  | 02.20.23 |           |  |
| © 2023 Cloud Gehshan                                       |             |          |           |  |



Design Development Design Development

| Scale    | Notes | Page Number |
|----------|-------|-------------|
| As Noted |       | 9           |





Client/Project

Page Number

10

## **Existing Building Elevation – North Elevation, North Frontage**





| Scale    | Notes | Page Number |
|----------|-------|-------------|
| As Noted |       | 11          |





Page Number

12

## **Existing Building Elevation – South Elevation, Market Street Frontage**









| Page Number     | Client/Project                                             | Project No. | Date     | Revisions | Scale    | Notes | This drawing represents design intent only. Fabricator will be responsib                                                                                                                                                             |
|-----------------|------------------------------------------------------------|-------------|----------|-----------|----------|-------|--------------------------------------------------------------------------------------------------------------------------------------------------------------------------------------------------------------------------------------|
| 14              | Temple University Center City Campus<br>15