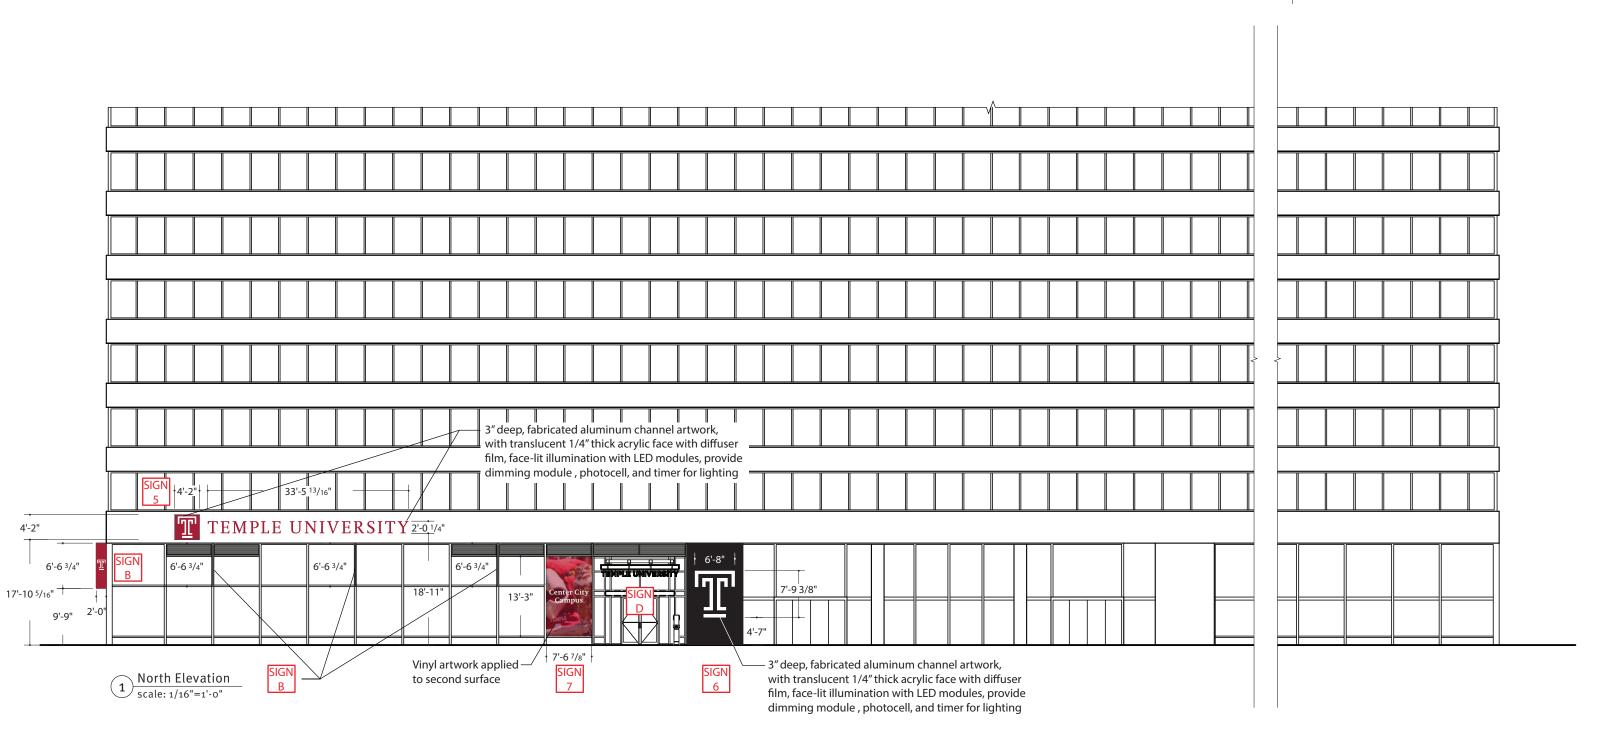

### **Proposed Building Elevation – North Elevation, North Frontage**

This drawing represents design intent only. Fabricator will be responsible for: - verifying all dimensions and conditions in the field prior to preparation of shop drawings - notifying appropriate parties of any potential issues that will affect the design intent. - obtaining any necessary engineering seals.

| - verifying | compliance | with  | ΔΠΔ | and | local | cian  | codes  |
|-------------|------------|-------|-----|-----|-------|-------|--------|
| - vernying  | compliance | WILII | ADA | anu | local | Sigii | coues. |