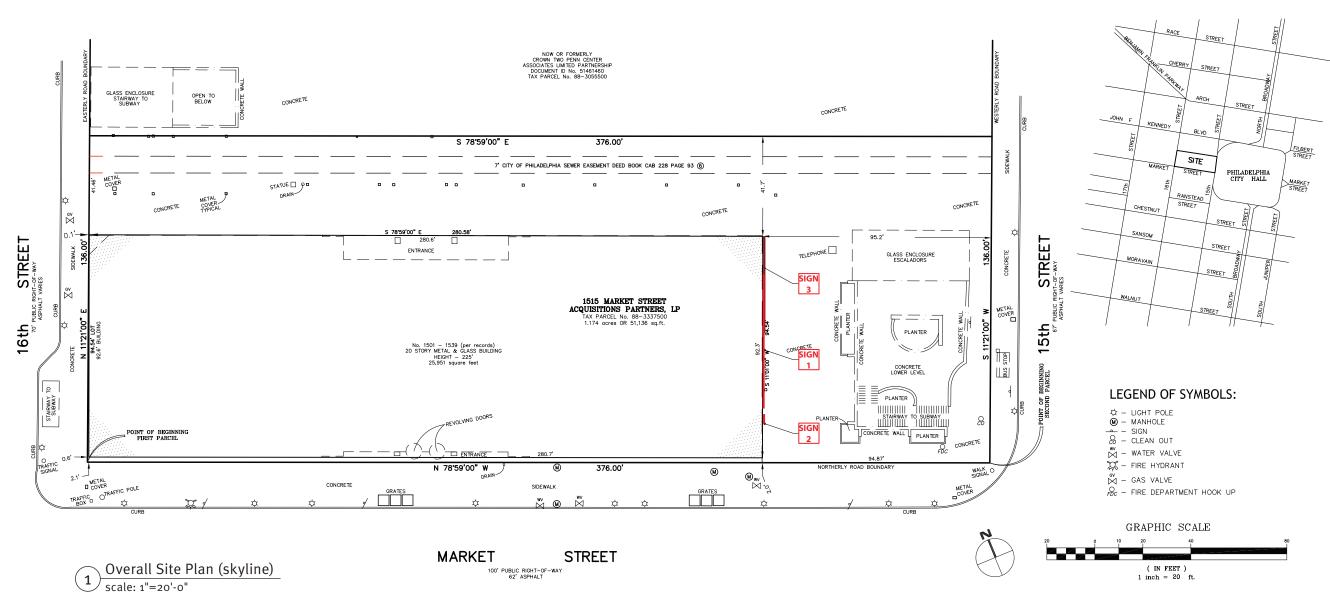

# **Building Elevation – East Elevation**

|         | SIGN | SIGN   | 92'-3 5/8"<br>(VIF)<br>55'-11 <sup>5</sup> /8" ———————————————————————————————————— | Design Developmen |
|---------|------|--------|-------------------------------------------------------------------------------------|-------------------|
| 4'-0"   |      |        |                                                                                     |                   |
| 4-0     |      | TEMPLE | UNIVERSITY                                                                          | 3'-0"             |
|         |      |        |                                                                                     |                   |
|         |      |        |                                                                                     |                   |
|         |      |        |                                                                                     |                   |
|         |      |        |                                                                                     |                   |
|         |      |        |                                                                                     |                   |
|         |      |        |                                                                                     |                   |
|         |      |        |                                                                                     |                   |
|         |      |        |                                                                                     |                   |
|         |      |        |                                                                                     |                   |
| 221'-3" |      |        |                                                                                     | 221'-8 1/2"       |
|         |      |        |                                                                                     |                   |
|         |      |        |                                                                                     |                   |
|         |      |        |                                                                                     |                   |
|         |      |        |                                                                                     |                   |
|         |      |        |                                                                                     |                   |

|                                                             |         |          |          | Page Number |
|-------------------------------------------------------------|---------|----------|----------|-------------|
| Temple University Center City Campus22TU:1515 Market Street | J164025 | 03.09.23 | As Noted | 1           |