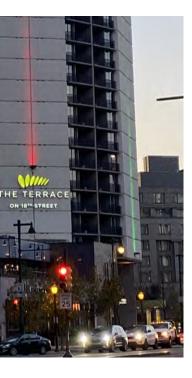

## **Existing Context Images – Views Down Streets and Adjacent Building**

2 Looking Up Market Street scale: n.t.s.

3 Looking Down 15th Street scale: n.t.s.

5 Looking Up Plaza Walkway scale: n.t.s.

6 Adjacent Building to the North of Project Building scale: n.t.s.