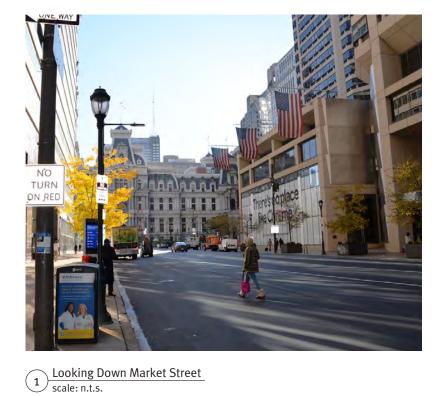

## **Existing Context Images – Views Down Streets and Adjacent Building**

2 Looking Up Market Street scale: n.t.s.

3 Looking Down 15th Street scale: n.t.s.

5 Looking Up Plaza Walkway scale: n.t.s.

6 Adjacent Building to the North of Project Building scale: n.t.s.