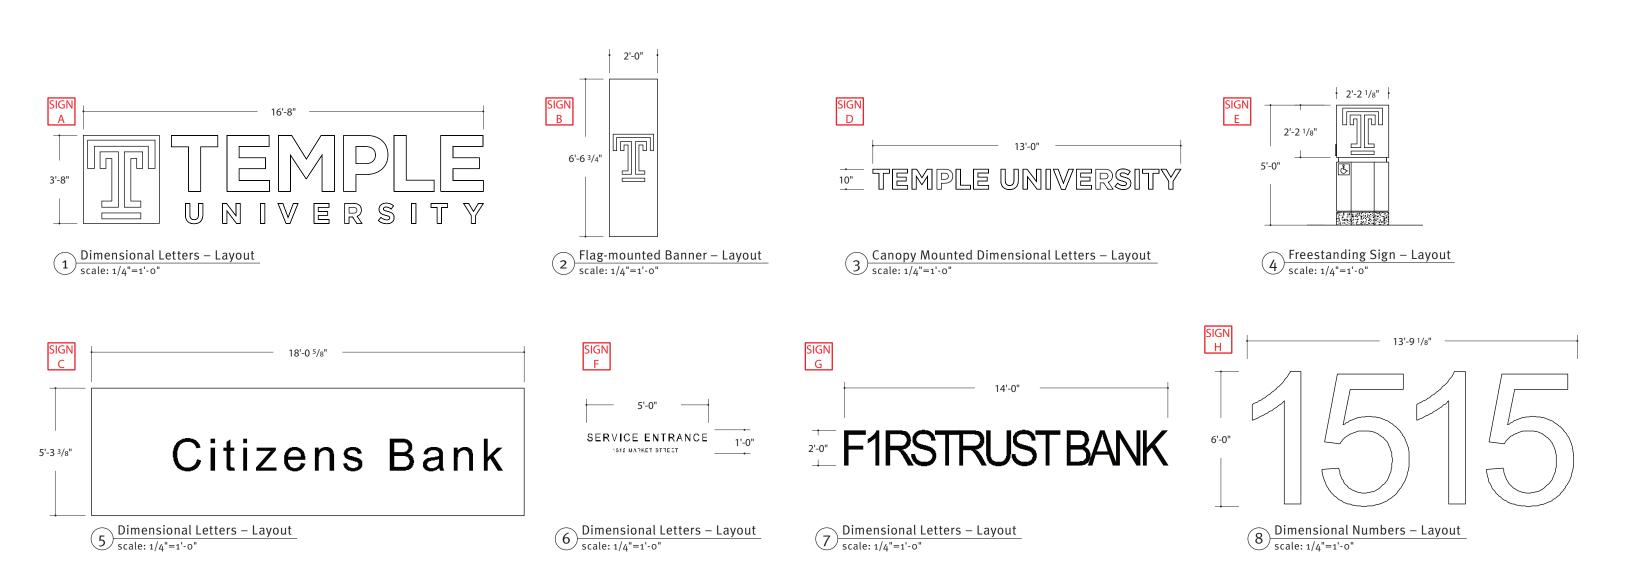

2 Dimensional Artwork – Layout scale: 1/4"=1'-0" 3 Vinyl Artwork – Layout scale: 1/4"=1'-0"

This drawing represents design intent only. Fabricator will be responsible for:
verifying all dimensions and conditions in the field prior to preparation of shop drawings
notifying appropriate parties of any potential issues that will affect the design intent.
obtaining any necessary engineering seals.
verifying compliance with ADA and local sign codes.

| 1 | Client/Project                                             | Project No. | Date     | Revisions |  |
|---|------------------------------------------------------------|-------------|----------|-----------|--|
|   | Temple University Center City Campus<br>1515 Market Street | 22TU164025  | 02.20.23 |           |  |

© 2023 Cloud Gehshan







| Page | e Number       | Client/Project                                             | Project No. | Date     | Revisions | Scale    | Notes | This drawing represents design intent only. Fabricator will be responsible                                                                                                                                                        |
|------|----------------|------------------------------------------------------------|-------------|----------|-----------|----------|-------|-----------------------------------------------------------------------------------------------------------------------------------------------------------------------------------------------------------------------------------|
| 1    | 8              | Temple University Center City