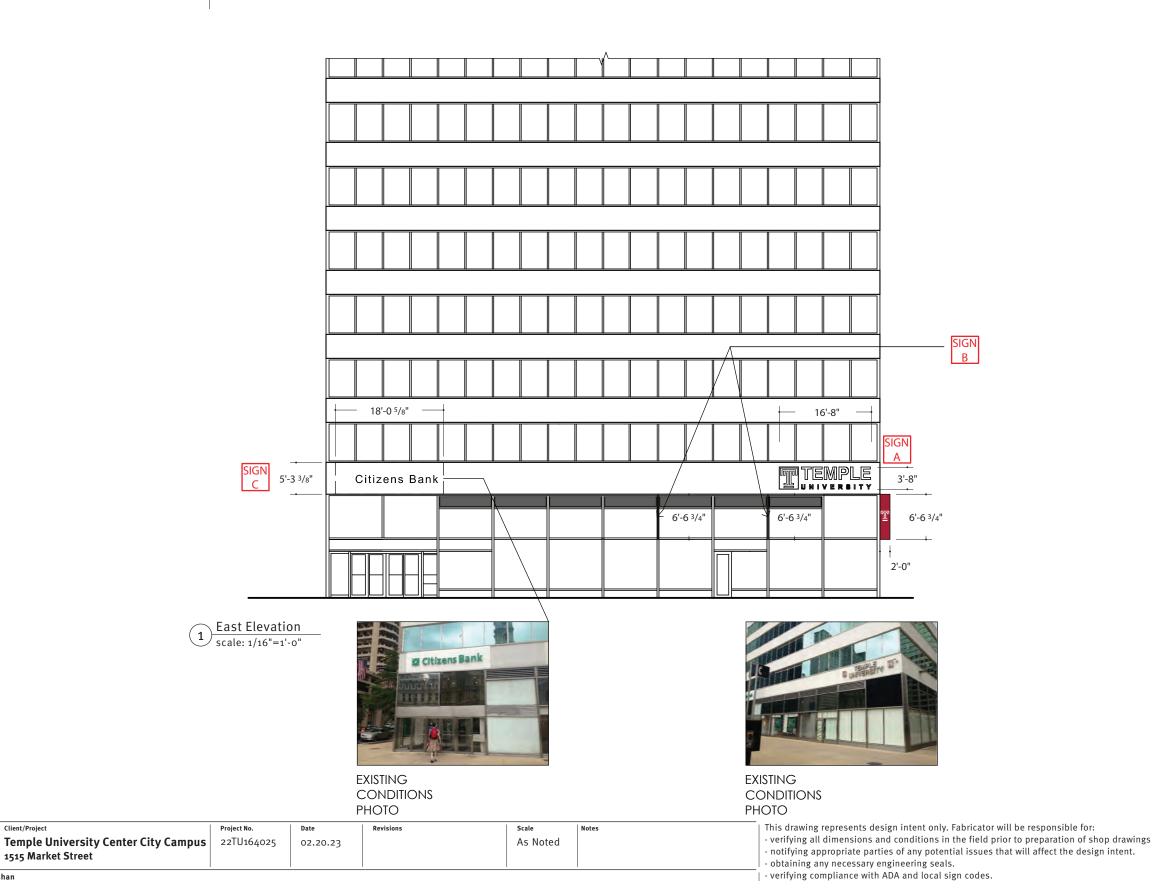

## **Existing Building Elevation – South Elevation, Market Street Frontage**

| Page Number     | Client/Project                                             | Project No. | Date     | Revisions | Scale    | Notes | This drawing represents design intent only. Fabricator will be responsib                                                                                                                                                             |
|-----------------|------------------------------------------------------------|-------------|----------|-----------|----------|-------|--------------------------------------------------------------------------------------------------------------------------------------------------------------------------------------------------------------------------------------|
| 14              | Temple University Center City Campus<br>1515 Market Street | 22TU164025  | 02.20.23 |           | As Noted |       | <ul> <li>verifying all dimensions and conditions in the field prior to preparatio</li> <li>notifying appropriate parties of any potential issues that will affect the</li> <li>obtaining any necessary engineering seals.</li> </ul> |
| © 2023 Cloud Ge | hshan                                                      |             |          |           |          |       | - verifying compliance with ADA and local sign codes.                                                                                                                                                                                |