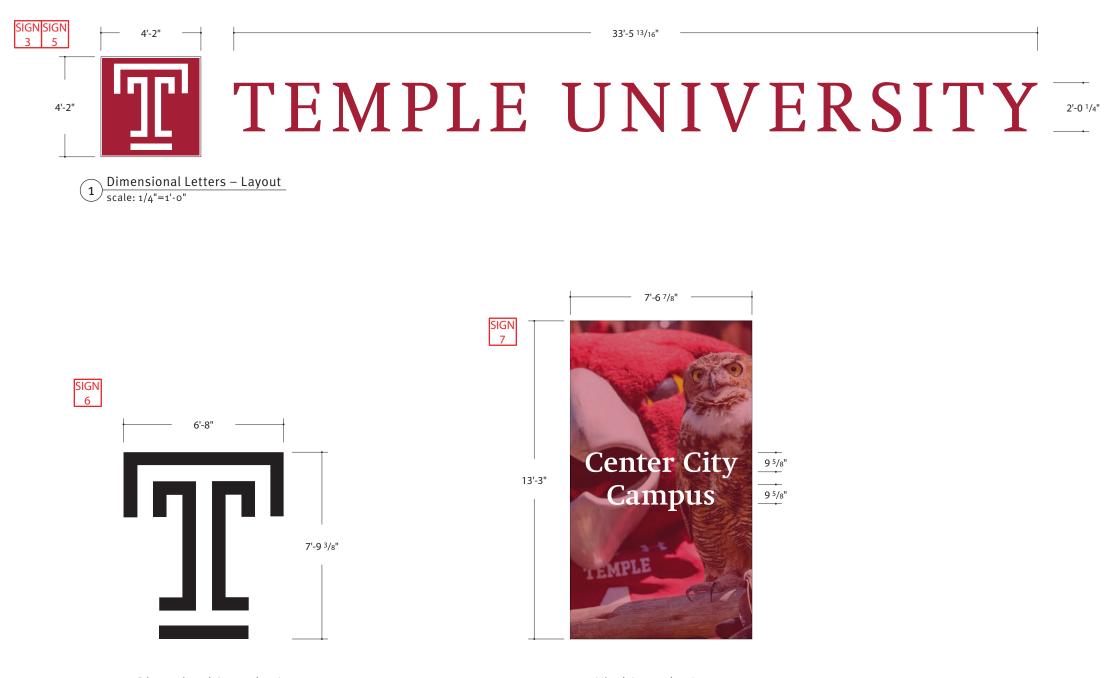

ble for: on of shop drawings he design intent.

2 Dimensional Artwork – Layout scale: 1/4"=1'-0" 3 Vinyl Artwork – Layout scale: 1/4"=1'-0"

This drawing represents design intent only. Fabricator will be responsible for:
verifying all dimensions and conditions in the field prior to preparation of shop drawings
notifying appropriate parties of any potential issues that will affect the design intent.
obtaining any necessary engineering seals.
verifying compliance with ADA and local sign codes.