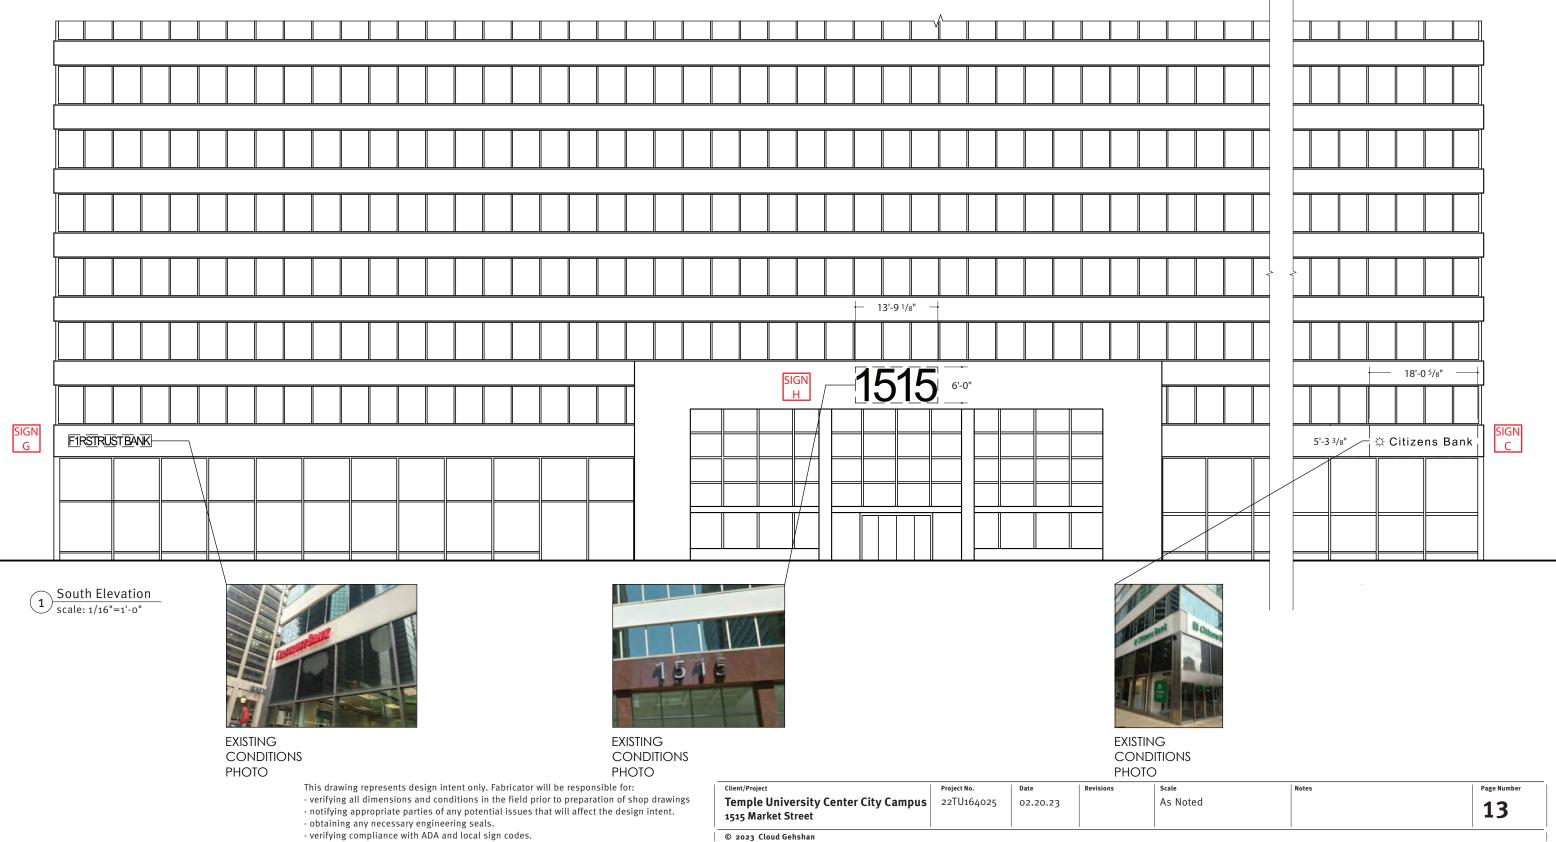

## **Existing Building Elevation – South Elevation, Market Street Frontage**

| Page Number     | Client/Project                                             | Project No. | Date     | Revisions | Scale    | Notes | This drawing represents design intent only. Fabricator will be responsib                                                                                                                                                             |
|-----------------|------------------------------------------------------------|-------------|----------|-----------|----------|-------|--------------------------------------------------------------------------------------------------------------------------------------------------------------------------------------------------------------------------------------|
| 14              | Temple University Center City Campus<br>1515 Market Street | 22TU164025  | 02.20.23 |           | As Noted |       | <ul> <li>verifying all dimensions and conditions in the field prior to preparatio</li> <li>notifying appropriate parties of any potential issues that will affect the</li> <li>obtaining any necessary engineering seals.</li> </ul> |
| © 2023 Cloud Ge | hshan                                                      |             |          |           |          |       | - verifying compliance with ADA and local sign codes.                                                                                                                                                                                |