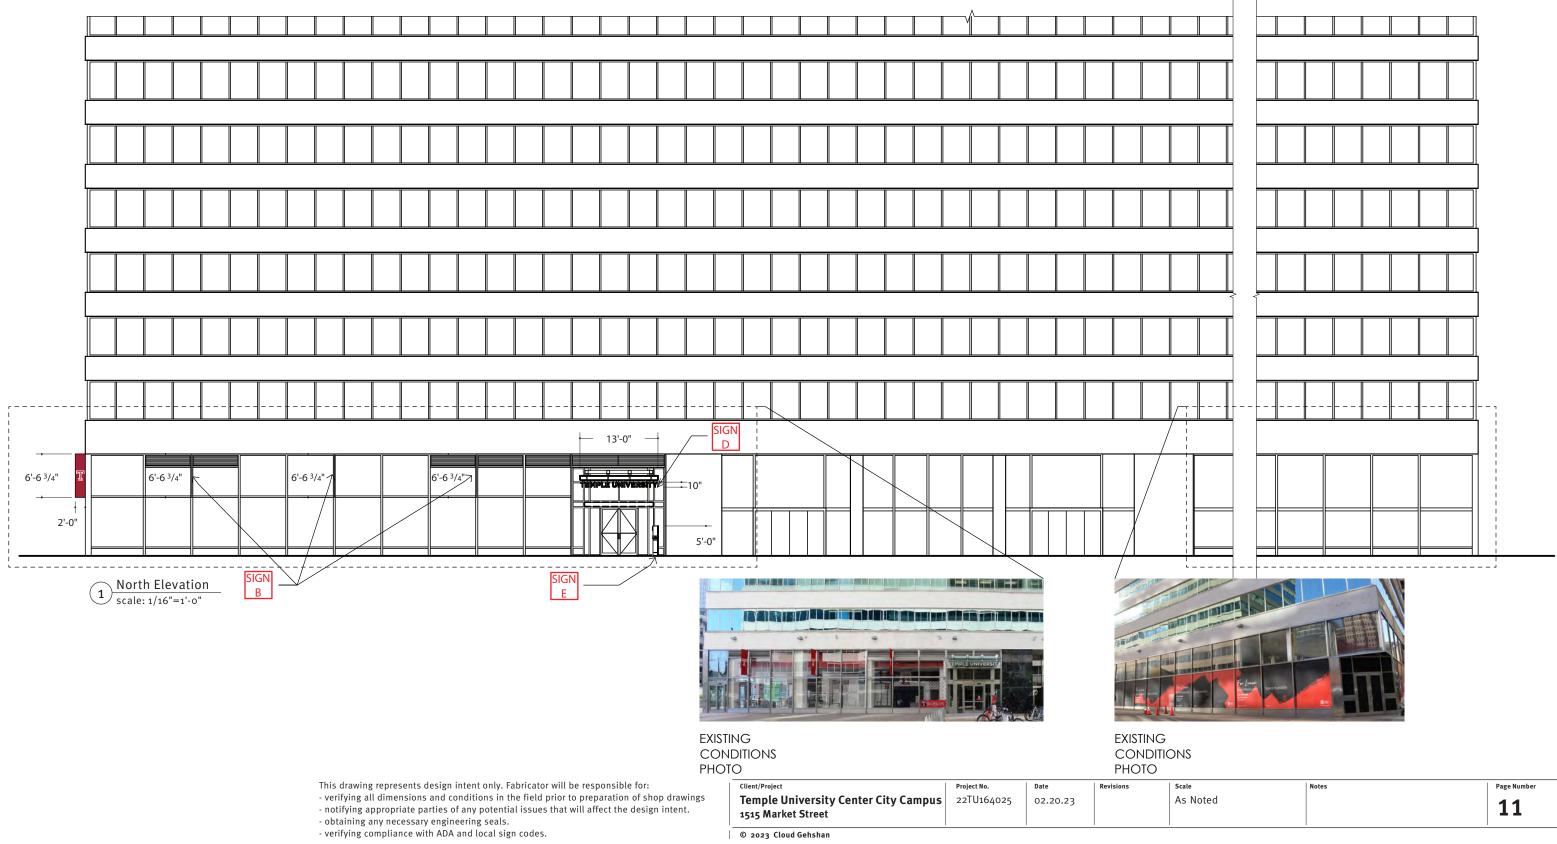

## **Existing Building Elevation – North Elevation, North Frontage**

| Scale    | Notes | Page Number |
|----------|-------|-------------|
| As Noted |       | 11          |

Page Number

12