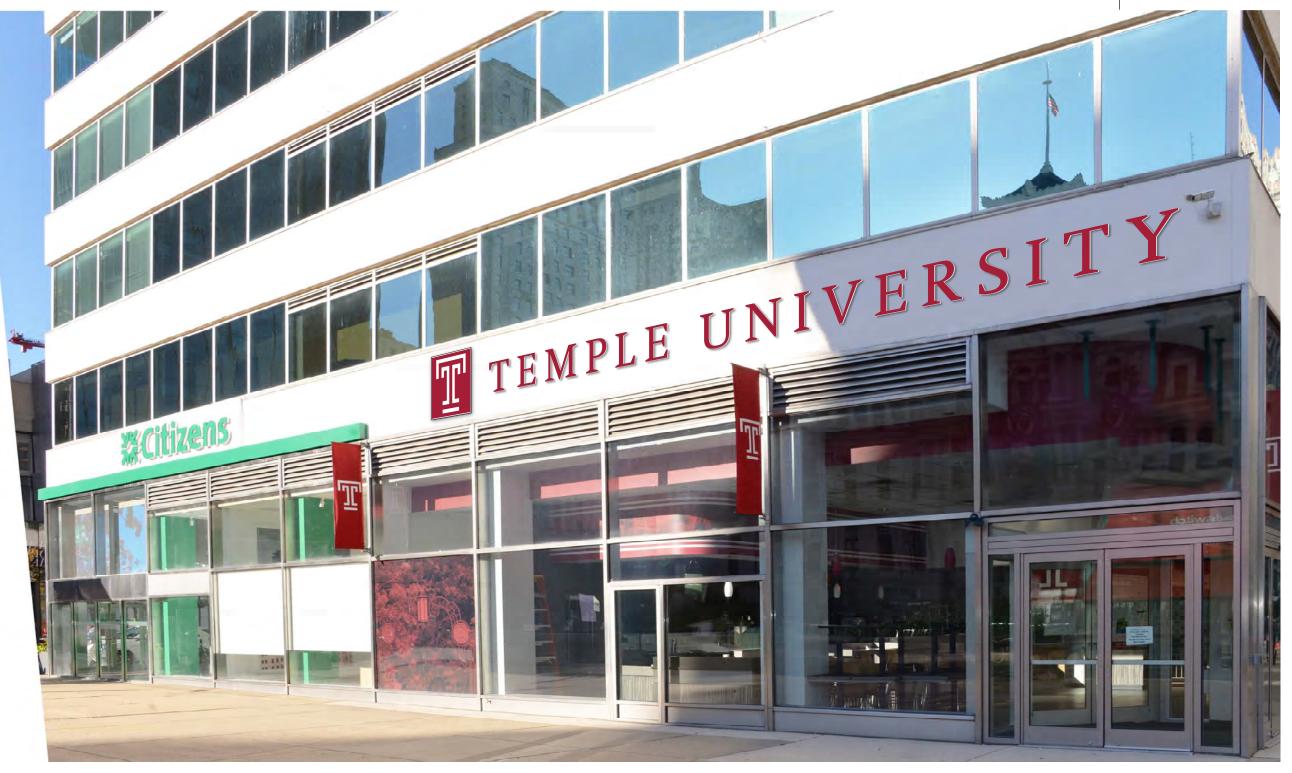

# Existing Storefront Conditions (East Entrance on 15th Street)

Design Development

| Page Number | Client/Project                                             | Project No. | Date     | Revisions | Scale    | Notes |
|-------------|------------------------------------------------------------|-------------|----------|-----------|----------|-------|
| 6           | Temple University Center City Campus<br>1515 Market Street | 22TU164025  | 02.20.23 |           | As Noted |       |

© 2023 Cloud Gehshan