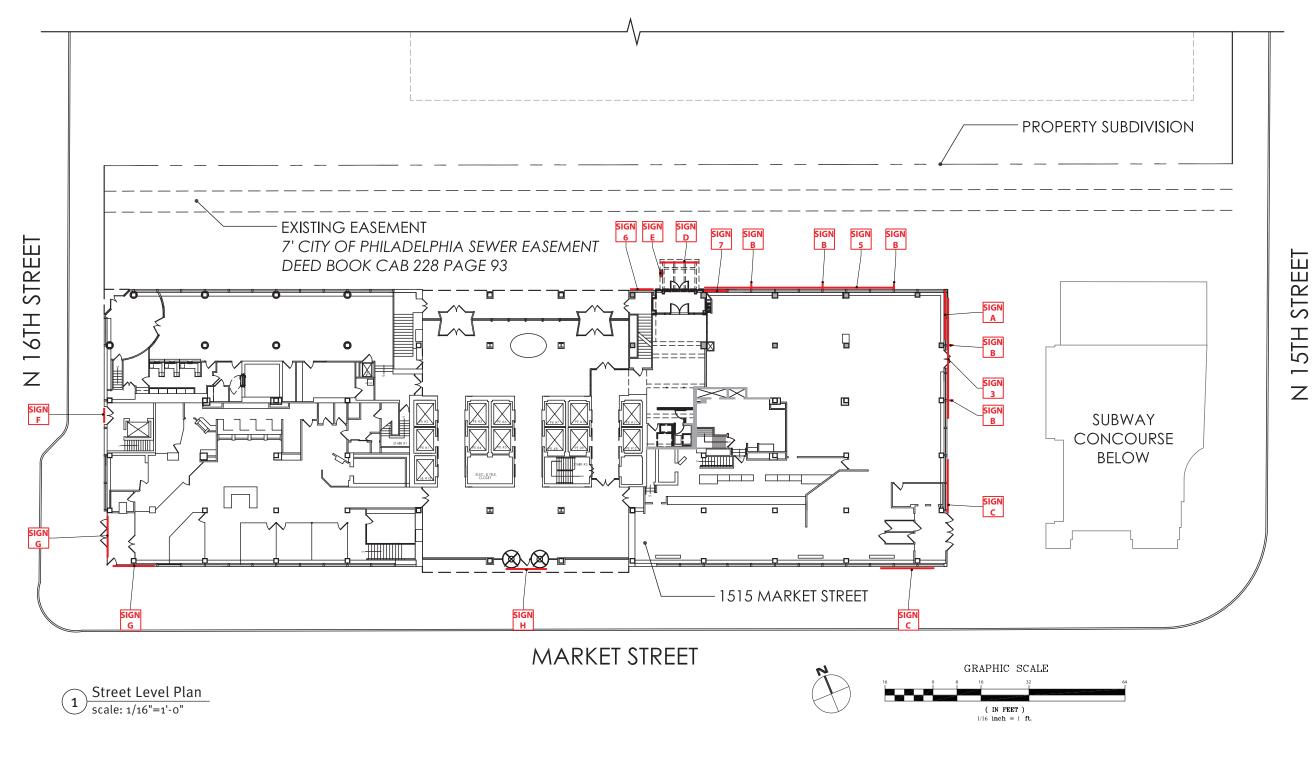

## **Location Plan – Street Level**

| - 1 | Client/Project                       | Project No. | Date     | Revisions | Scale    | Notes |
|-----|--------------------------------------|-------------|----------|-----------|----------|-------|
|     | Temple University Center City Campus | 22TU164025  | 02.20.23 |           | As Noted |       |
|     | 1515 Market Street                   |             |          |           |          |       |
|     | © 2023 Cloud Gehshan                 |             |          |           |          |       |

VICINITY MAP (NOT TO SCALE)

le for: n of shop drawings design intent.