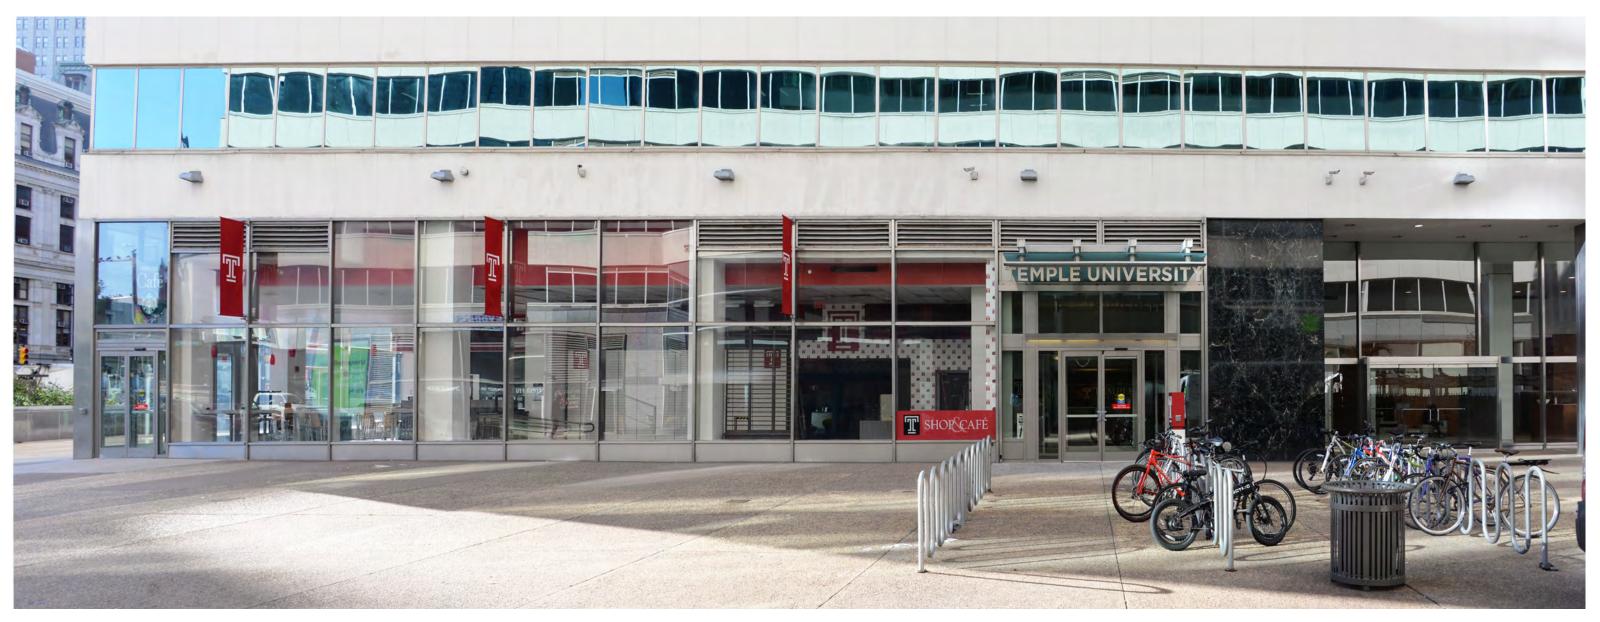

# Existing Storefront Conditions (East Entrance on 15th Street)

Design Development

| Page Number | Client/Project                                             | Project No. | Date     | Revisions | Scale    | Notes |
|-------------|------------------------------------------------------------|-------------|----------|-----------|----------|-------|
| 6           | Temple University Center City Campus<br>1515 Market Street | 22TU164025  | 02.20.23 |           | As Noted |       |