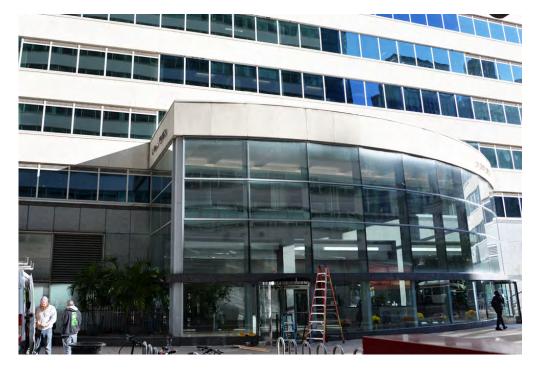

# **Existing Storefront Conditions (North Entrance Facing Plaza Walkway)**

Design Development

1 North Entrance scale: n.t.s.

| Page Number         | Client/Project                                             | Project No. | Date     | Revisions | Scale    | Notes |
|---------------------|------------------------------------------------------------|-------------|----------|-----------|----------|-------|
| 8                   | Temple University Center City Campus<br>1515 Market Street | 22TU164025  | 02.20.23 |           | As Noted |       |
| 0 and Claud Cababar |                                                            |             |          |           |          |       |