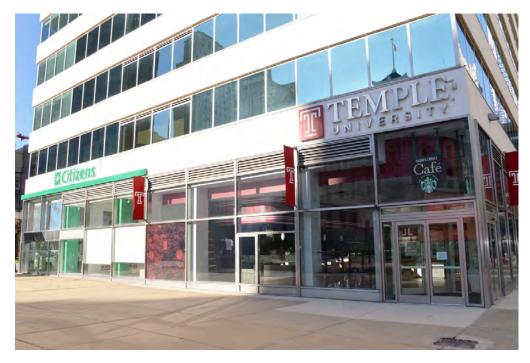

### **Existing Context Image – Project Building Facades and Views Across Entrances**

1 East Façade of the Project Building (15th Street Entrance) scale: n.t.s.

2 North Façade of the Project Building (North Entrance in Plaza) scale: n.t.s.