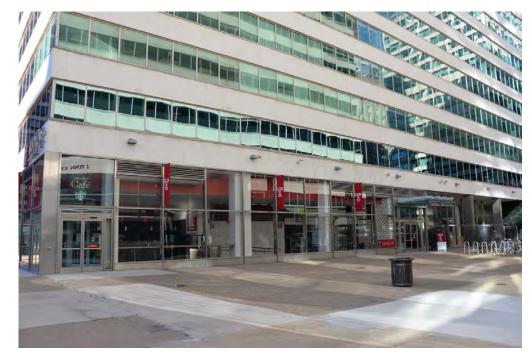

## **Existing Context Images – Views Down Streets and Adjacent Building**

2 Looking Up Market Street scale: n.t.s.

3 Looking Down 15th Street scale: n.t.s.

5 Looking Up Plaza Walkway scale: n.t.s.

6 Adjacent Building to the North of Project Building scale: n.t.s.

 Adjacent Building to the South of Project Building

 scale: n.t.s.

| Page Number | Client/Project                                             | Project No. | Date     | Revisions | Scale    | Notes |
|-------------|------------------------------------------------------------|-------------|----------|-----------|----------|-------|
| 2           | Temple University Center City Campus<br>1515 Market Street | 22TU164025  | 02.20.23 |           | As Noted |       |