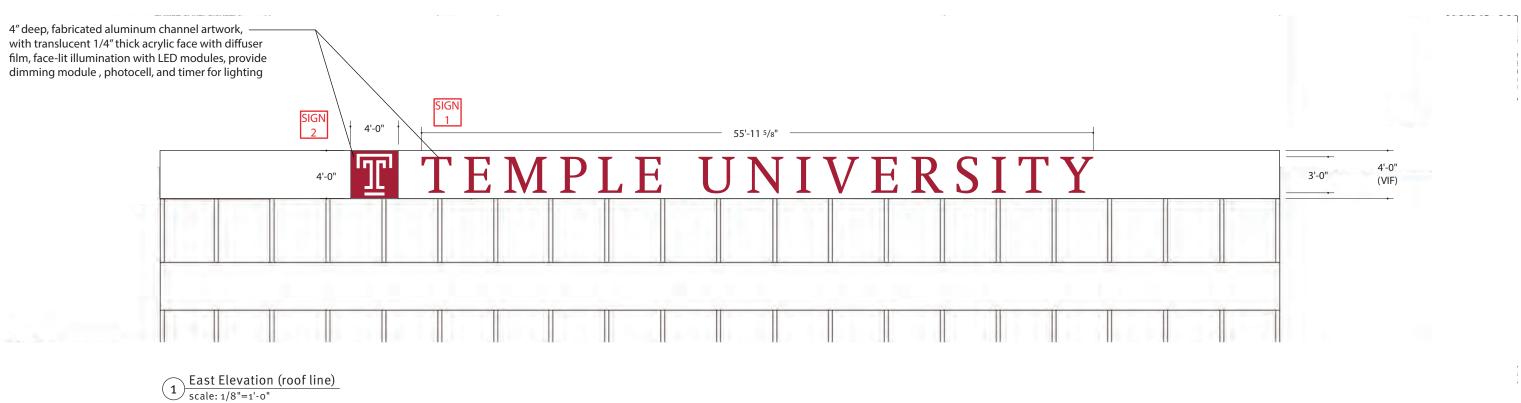

# **Building Elevation – East Elevation**

|         | SIGN | SIGN   | 92'-3 5/8"<br>(VIF)<br>55'-11 <sup>5</sup> /8" ———————————————————————————————————— | Design Developmen |
|---------|------|--------|-------------------------------------------------------------------------------------|-------------------|
| 4'-0"   |      |        |                                                                                     |                   |
| 4-0     |      | TEMPLE | UNIVERSITY                                                                          | 3'-0"             |
|         |      |        |                                                                                     |                   |
|         |      |        |                                                                                     |                   |
|         |      |        |                                                                                     |                   |
|         |      |        |                                                                                     |                   |
|         |      |        |                                                                                     |                   |
|         |      |        |                                                                                     |                   |
|         |      |        |                                                                                     |                   |
|         |      |        |                                                                                     |                   |
|         |      |        |                                                                                     |                   |
| 221'-3" |      |        |                                                                                     | 221'-8 1/2"       |
|         |      |        |                                                                                     |                   |
|         |      |        |                                                                                     |                   |
|         |      |        |                                                                                     |                   |
|         |      |        |                                                                                     |                   |
|         |      |        |                                                                                     |                   |