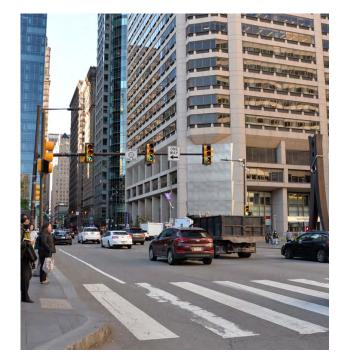

### **Existing Context Image – Project Building Facades and Views Across Entrances**

1 East Façade of the Project Building (15th Street Entrance) scale: n.t.s.

2 North Façade of the Project Building (North Entrance in Plaza) scale: n.t.s.