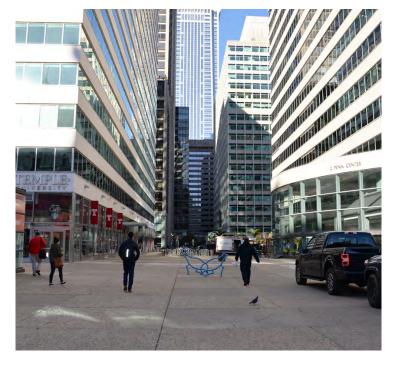

## **Existing Context Images – Views Down Streets and Adjacent Building**

2 Looking Up Market Street scale: n.t.s.

3 Looking Down 15th Street scale: n.t.s.

5 Looking Up Plaza Walkway scale: n.t.s.

6 Adjacent Building to the North of Project Building scale: n.t.s.