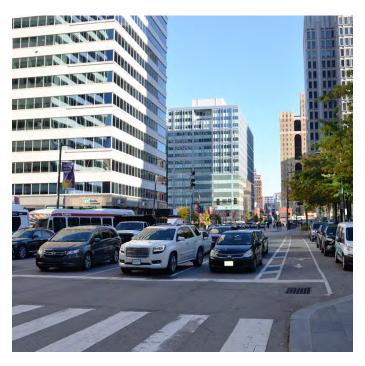

## **Existing Context Images – Views Down Streets and Adjacent Building**

2 Looking Up Market Street scale: n.t.s.

3 Looking Down 15th Street scale: n.t.s.

5 Looking Up Plaza Walkway scale: n.t.s.

6 Adjacent Building to the North of Project Building scale: n.t.s.