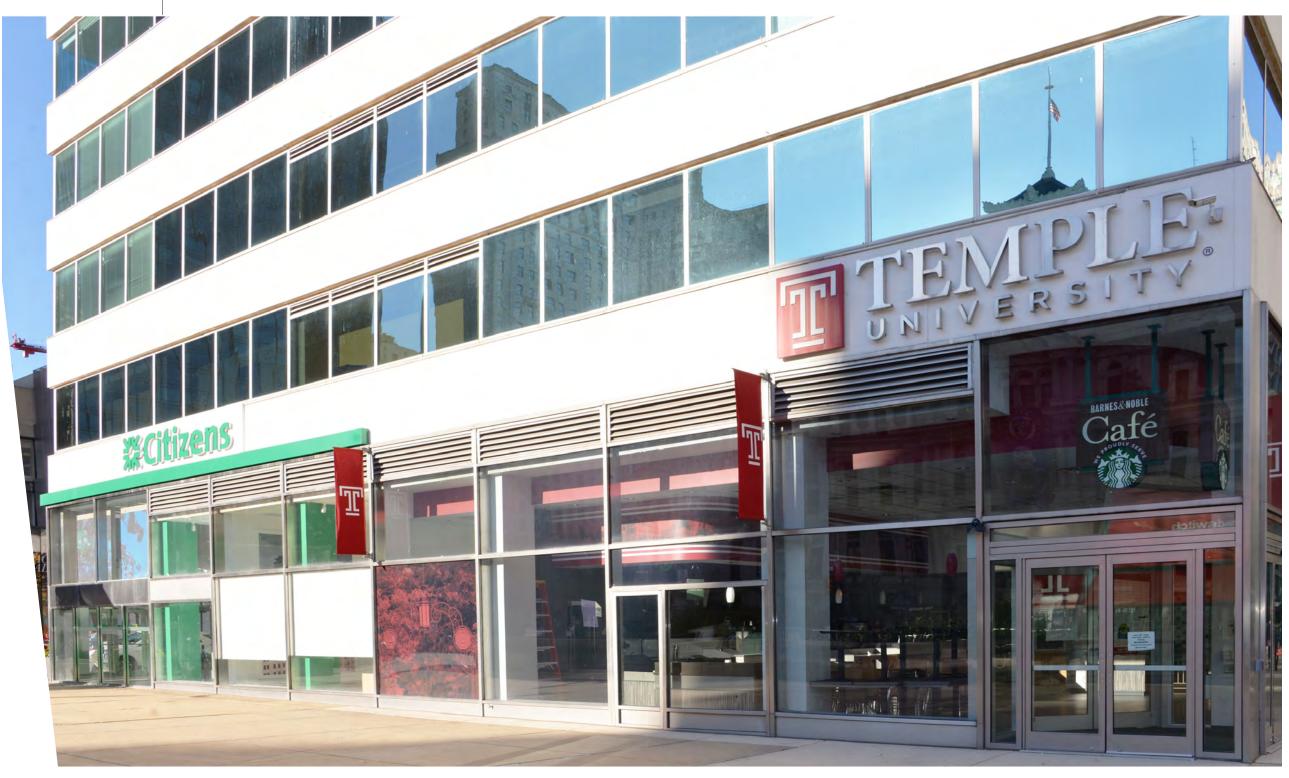

# Existing Storefront Conditions (East Entrance on 15th Street)

Design Development

| Page Number | Client/Project                                             | Project No. | Date     | Revisions | Scale    | Notes |
|-------------|------------------------------------------------------------|-------------|----------|-----------|----------|-------|
| 6           | Temple University Center City Campus<br>1515 Market Street | 22TU164025  | 02.20.23 |           | As Noted |       |

© 2023 Cloud Gehshan