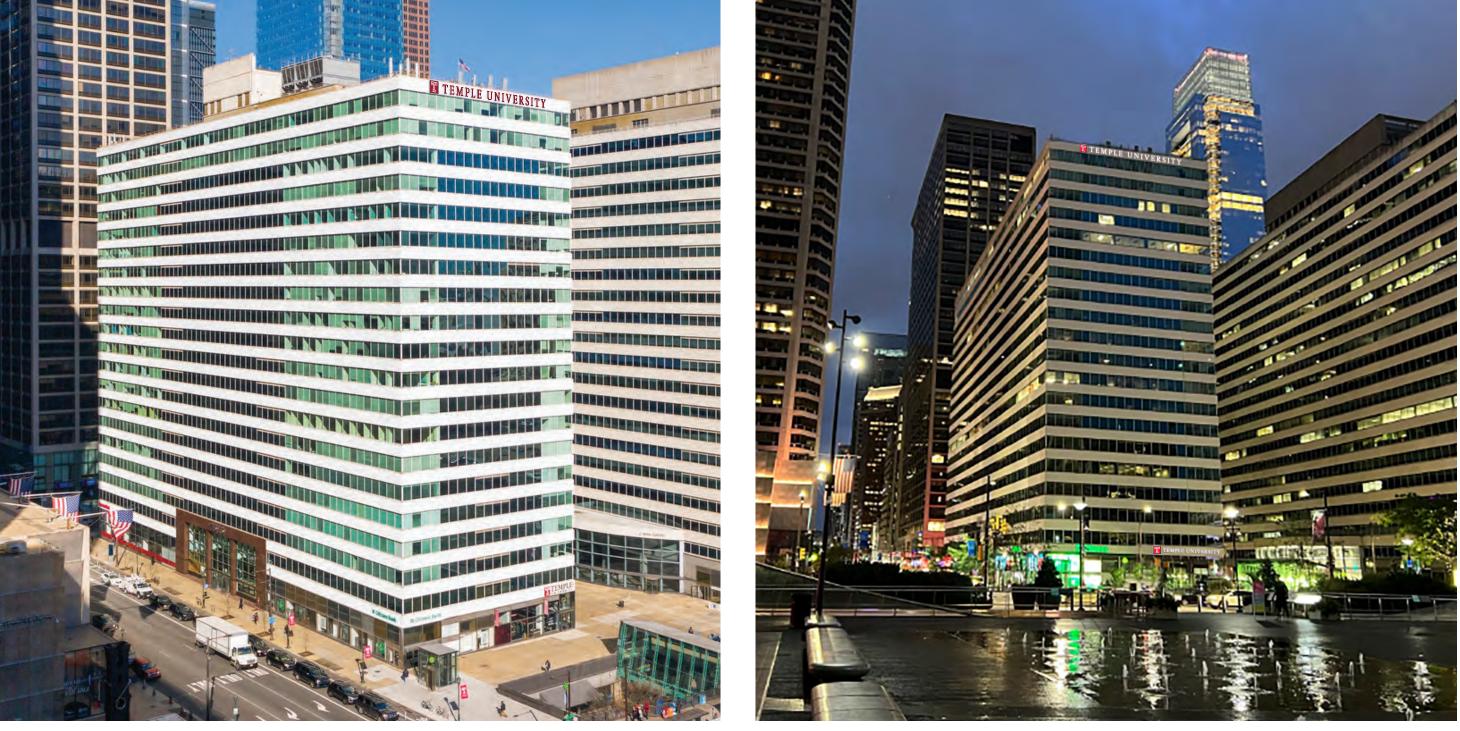

### **Existing Context Image – Project Building Facades and Views Across Entrances**

1 East Façade of the Project Building (15th Street Entrance) scale: n.t.s.

2 North Façade of the Project Building (North Entrance in Plaza) scale: n.t.s.

3 East Façade of the Project Building (Skyline) scale: n.t.s.

 Scale
 Notes
 Page Number

 As Noted
 1