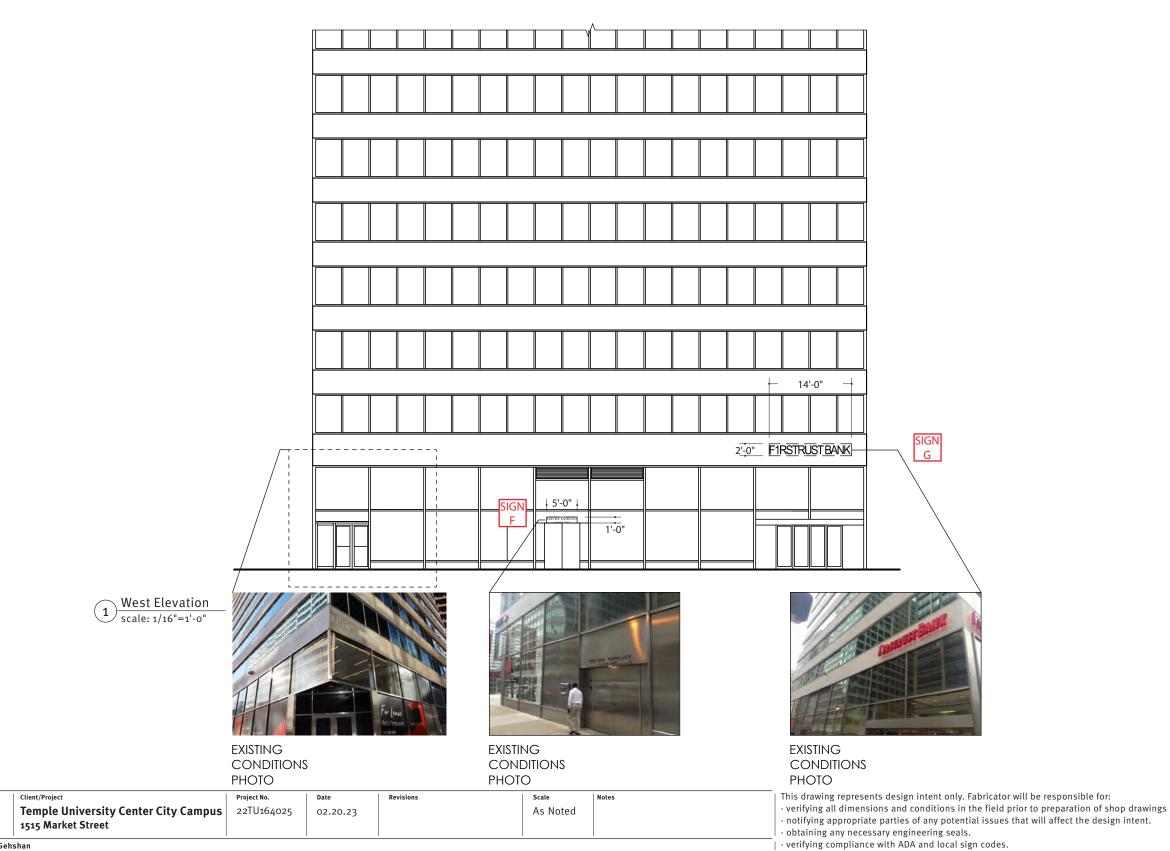

## **Existing Building Elevation – North Elevation, North Frontage**

| Scale    | Notes | Page Number |
|----------|-------|-------------|
| As Noted |       | 11          |

Page Number

12