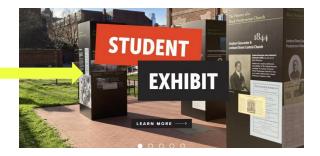

## Large signs will:

- Have color
- Contain the words UN/SETTLED in large font
- Have at least two small bodies of text
- Have a QR code
- Have multiple sides (two or more)
- Stand directly on the ground or embedded into soft ground with wooden poles