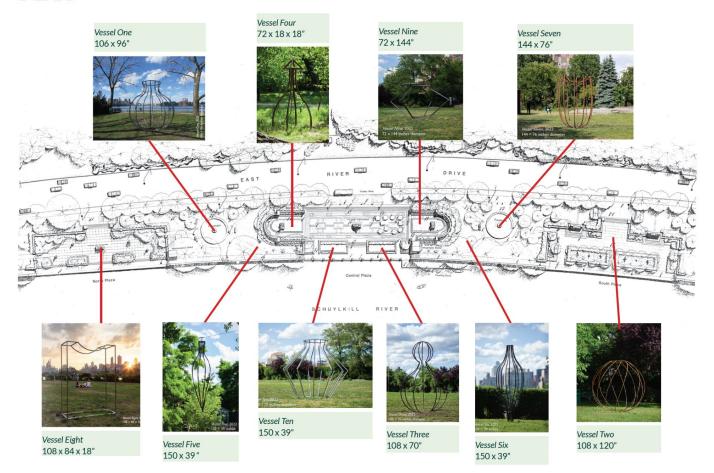

## Maren Hassinger - Steel Bodies at the Ellen Phillips Samuel Memorial

Maren Hassinger: Steel Bodies was original Sculpture Park, New York with support fro

This exhibition is part of

UN/SETTLED: Reckoning with the Emblematic History of America at the