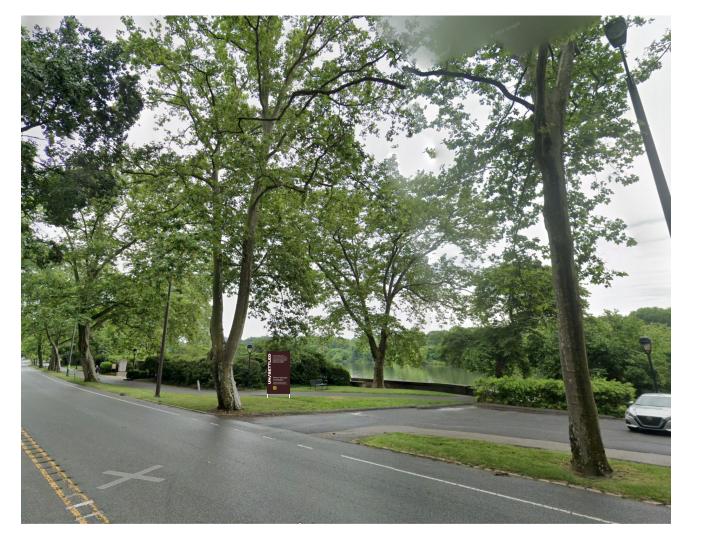

## Maren Hassinger - Steel Bodies at the Ellen Phillips Samuel Memorial

Maren Hassinger: Steel Bodies was original Sculpture Park, New York with support fro

This exhibition is part of

UN/SETTLED: Reckoning with the Emblematic History of America at the

Ellen Phillips Samuel Memorial

An Association for Public Art multi-year series of temporary, public art installations reconsidering and reimagining the historic site.

PLEASE DO NC