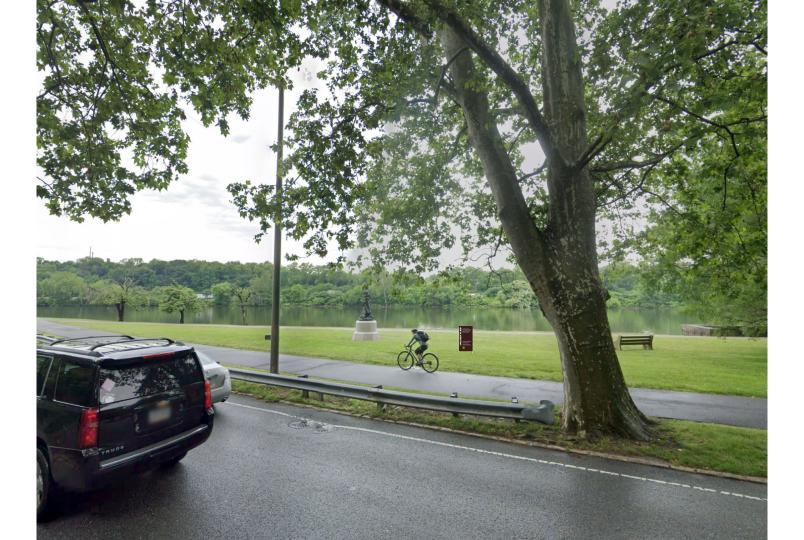

## Maren Hassinger - Steel Bodies at the Ellen Phillips Samuel Memorial

Maren Hassinger: Steel Bodies was original Sculpture Park, New York with support fro

This exhibition is part of

UN/SETTLED: Reckoning with the Emblematic History of America at the

Ellen Phillips Samuel Memorial

An Association for Public Art multi-year series of temporary, public art installations reconsidering and reimagining the historic site.

PLEASE DO NC