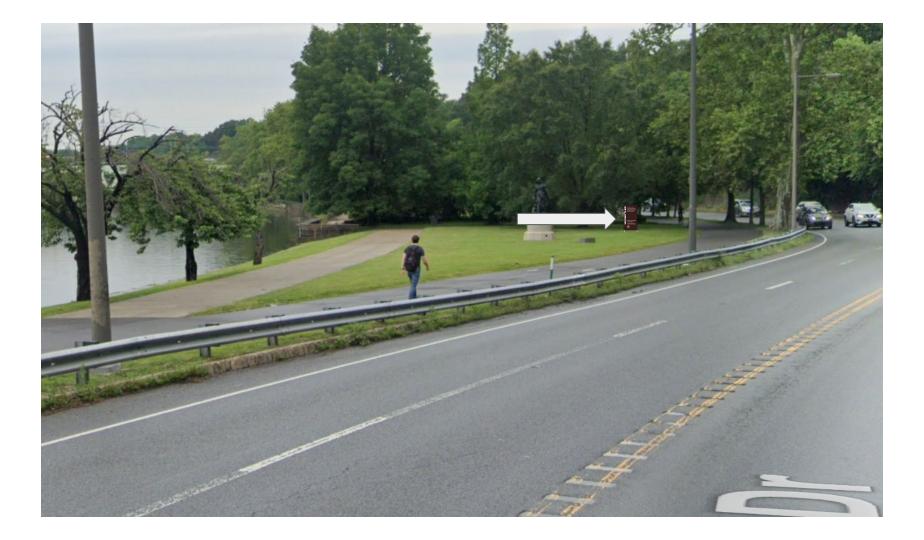

## Large signs will:

- Have color
- Contain the words UN/SETTLED in large font
- Have at least two small bodies of text
- Have a QR code
- Have multiple sides (two or more)
- Stand directly on the ground or embedded into soft ground with wooden poles