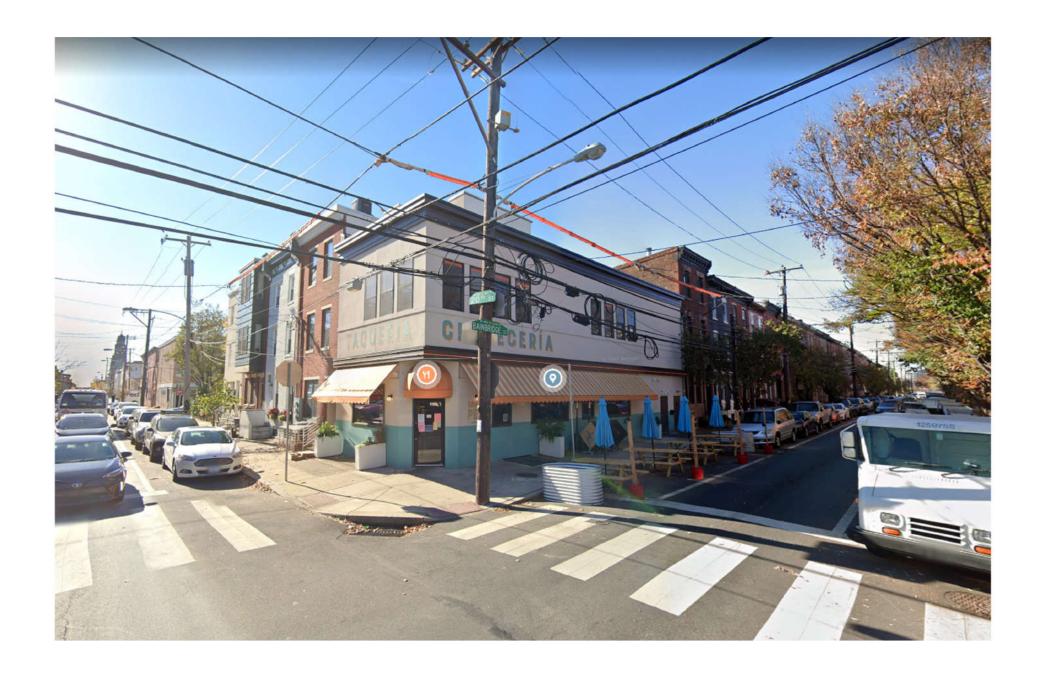

EXISTING CORNER BUILDING FACADE (700S 20TH ST.)

EXISTING WEST BUILDING FACADE(700S 20TH ST.)

EXISTING NORTH BUILDING FACADE(700S 20TH ST.)