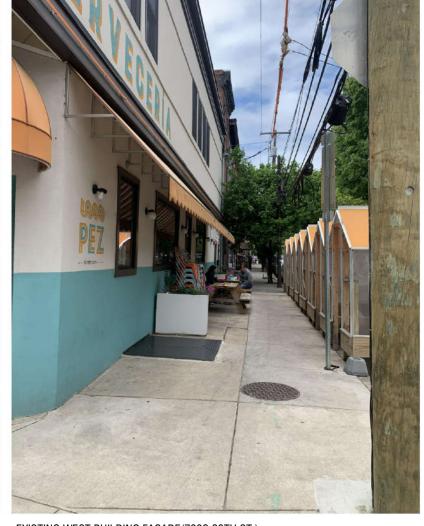

EXISTING CORNER BUILDING FACADE (700S 20TH ST.)

EXISTING WEST BUILDING FACADE(700S 20TH ST.)

EXISTING NORTH BUILDING FACADE(700S 20TH ST.)