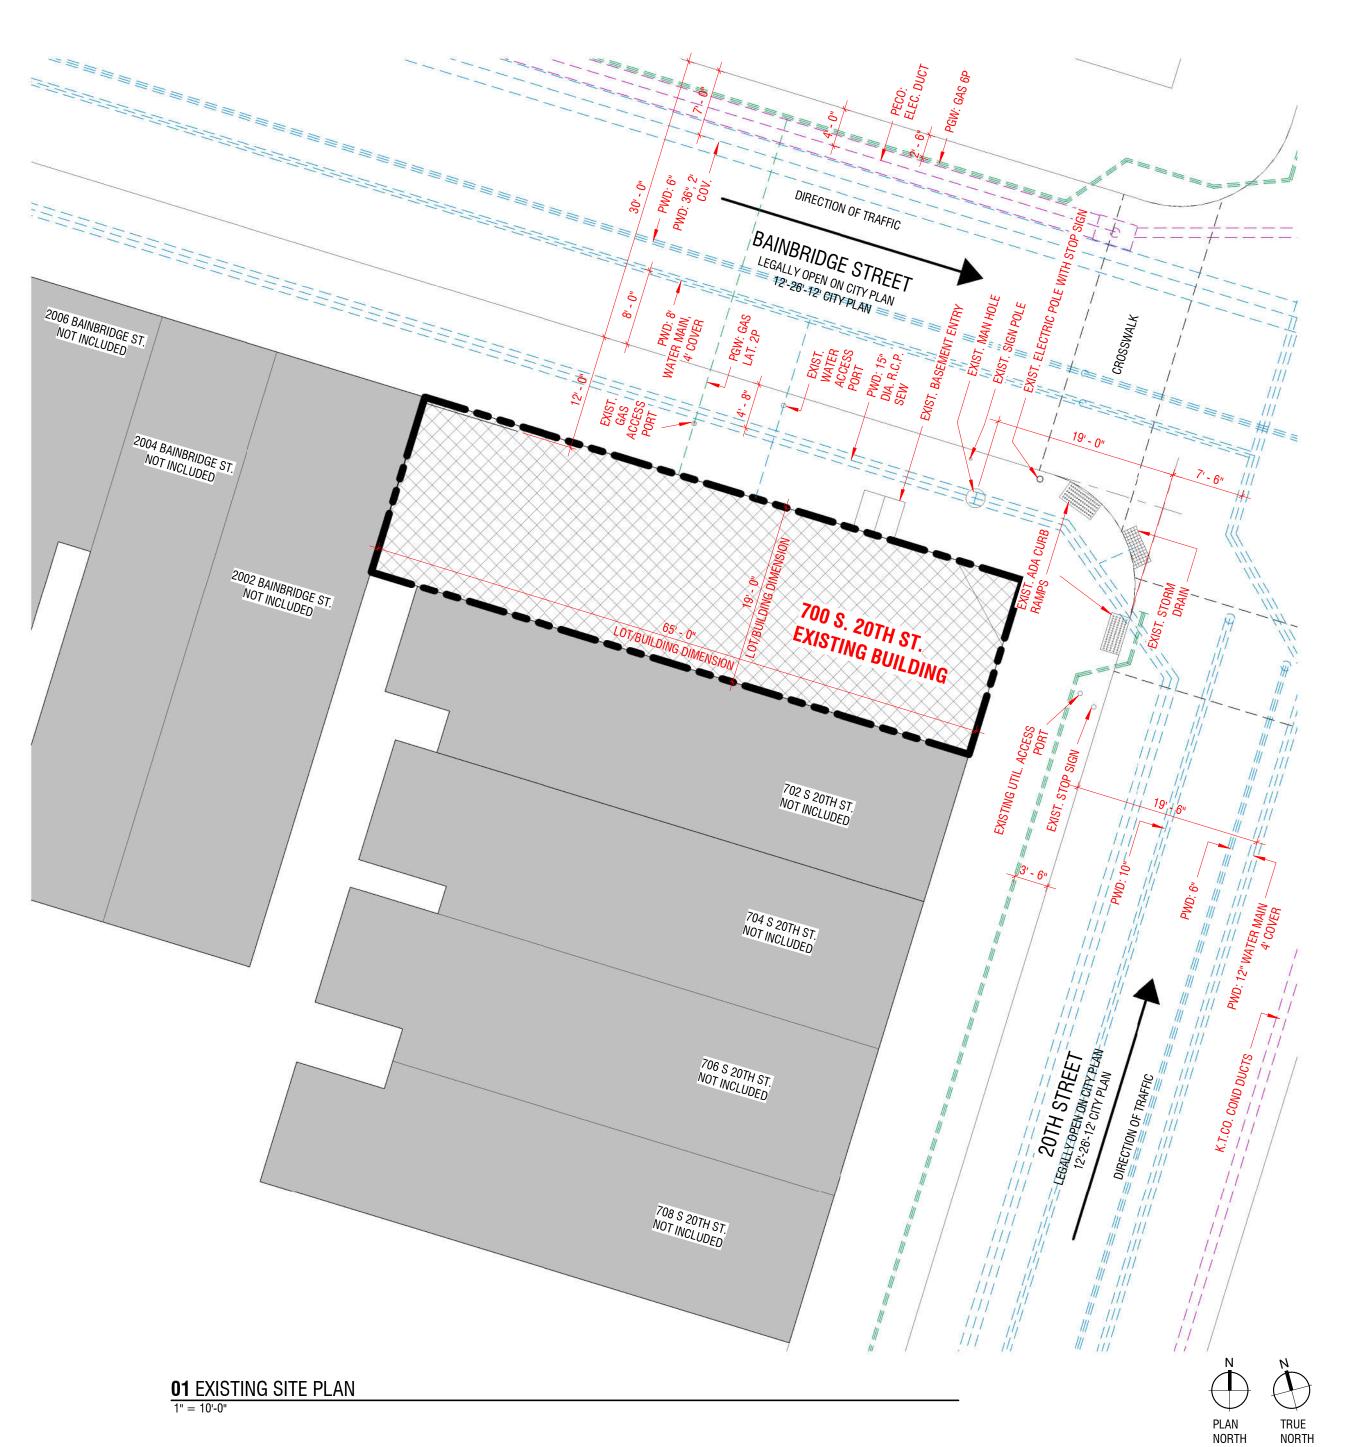

EXISTING CORNER BUILDING FACADE (700S 20TH ST.)

EXISTING WEST BUILDING FACADE(700S 20TH ST.)

EXISTING NORTH BUILDING FACADE(700S 20TH ST.)