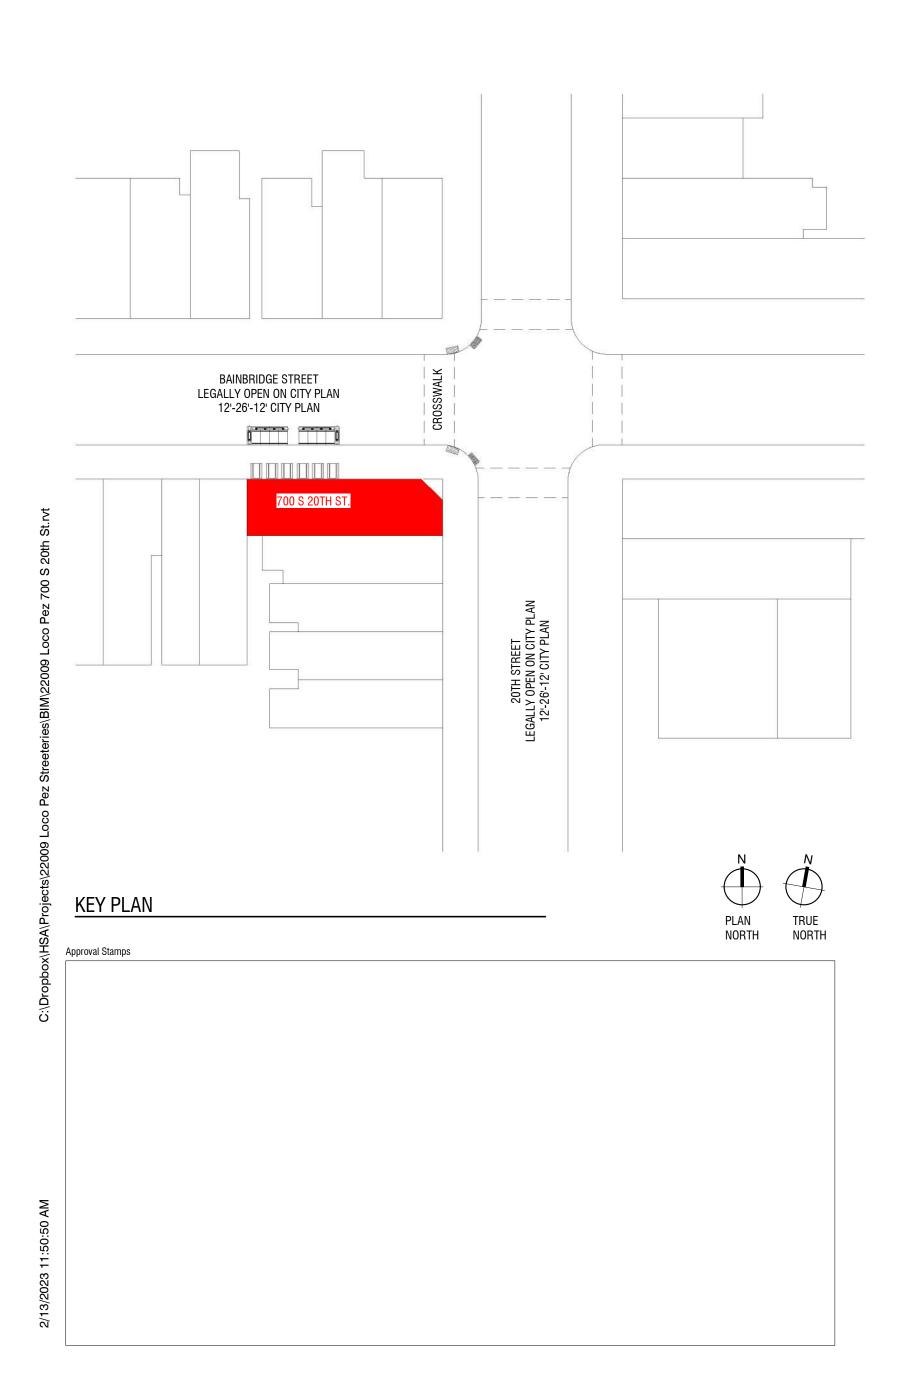

EXISTING CORNER BUILDING FACADE (700S 20TH ST.)

EXISTING WEST BUILDING FACADE(700S 20TH ST.)

EXISTING NORTH BUILDING FACADE(700S 20TH ST.)



## LOCO PEZ GRADUATE HOSPITAL COMM. ACTIVITY LIC. NO.: 826335 BUSINESS NAME **BUSINESS ELIGIBILITY** FOOD LICENSE YES (FOOD PREP LIC. NO.: 826545) INDOOR SEATING YES YES CUSTOMER RESTROOMS LOCATION REQUIREMENTS LOCATED WITHIN BY-RIGHT AREA PER YES SECTION 9-215 SITE REQUIREMENTS PARKING LANE YES CLEAR OF EMERGENCY RESPONSE YES FACILITY MIN. 12' WIDE TRAVE LANE YES APPLICATION TYPE TYPE OF STREETERY STRUCTURED PA ONE CALL

20230301383

PROJECT INFORMATION

SERIAL NUMBER





T 215.510.2880 www.hexagon-arch.com

> **Owner:** LOCO PEZ GRADUATE HOSPITAL 700 S. 20TH ST. PHILADELPHIA, PA 19146

General Contractor:

--

Structural Engineer:

MEPF Engineer

---

Project Title:

LOCO PEZ

700 S 20TH STREET

Professional Seal:



The Professional Architect's seal affixed to this sheet applies only