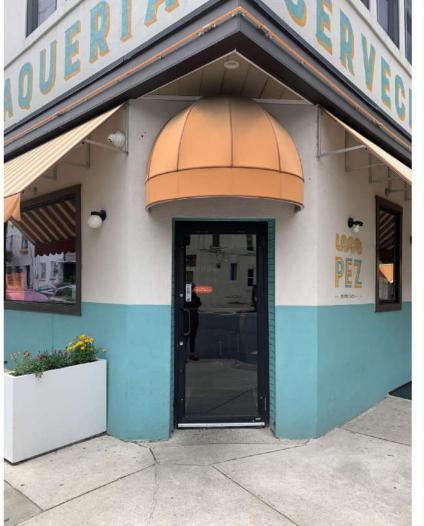

EXISTING CORNER BUILDING FACADE (700S 20TH ST.)

EXISTING WEST BUILDING FACADE(700S 20TH ST.)

EXISTING NORTH BUILDING FACADE(700S 20TH ST.)