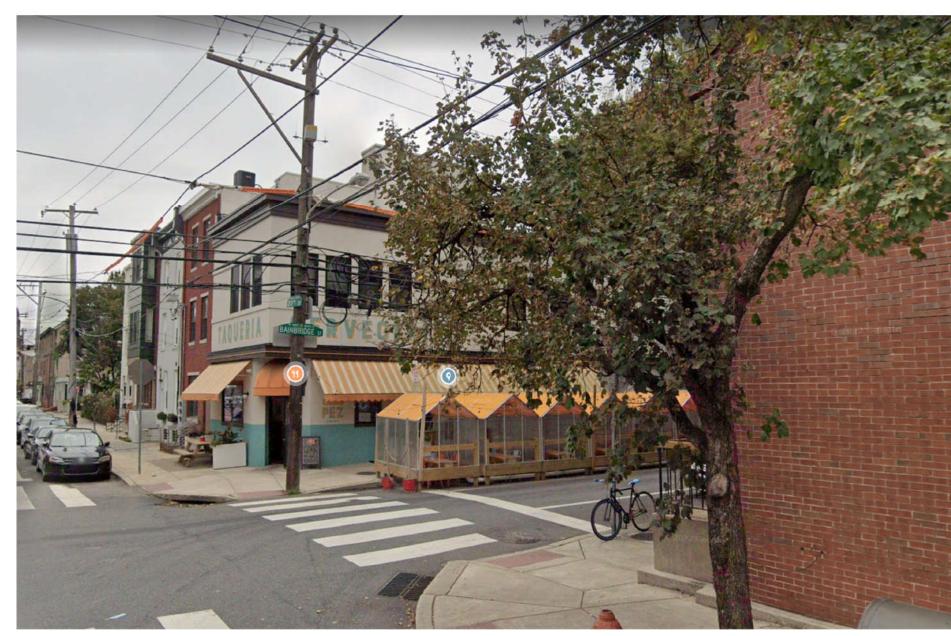

EXISTING CORNER BUILDING FACADE (700S 20TH ST.)

EXISTING WEST BUILDING FACADE(700S 20TH ST.)

EXISTING NORTH BUILDING FACADE(700S 20TH ST.)