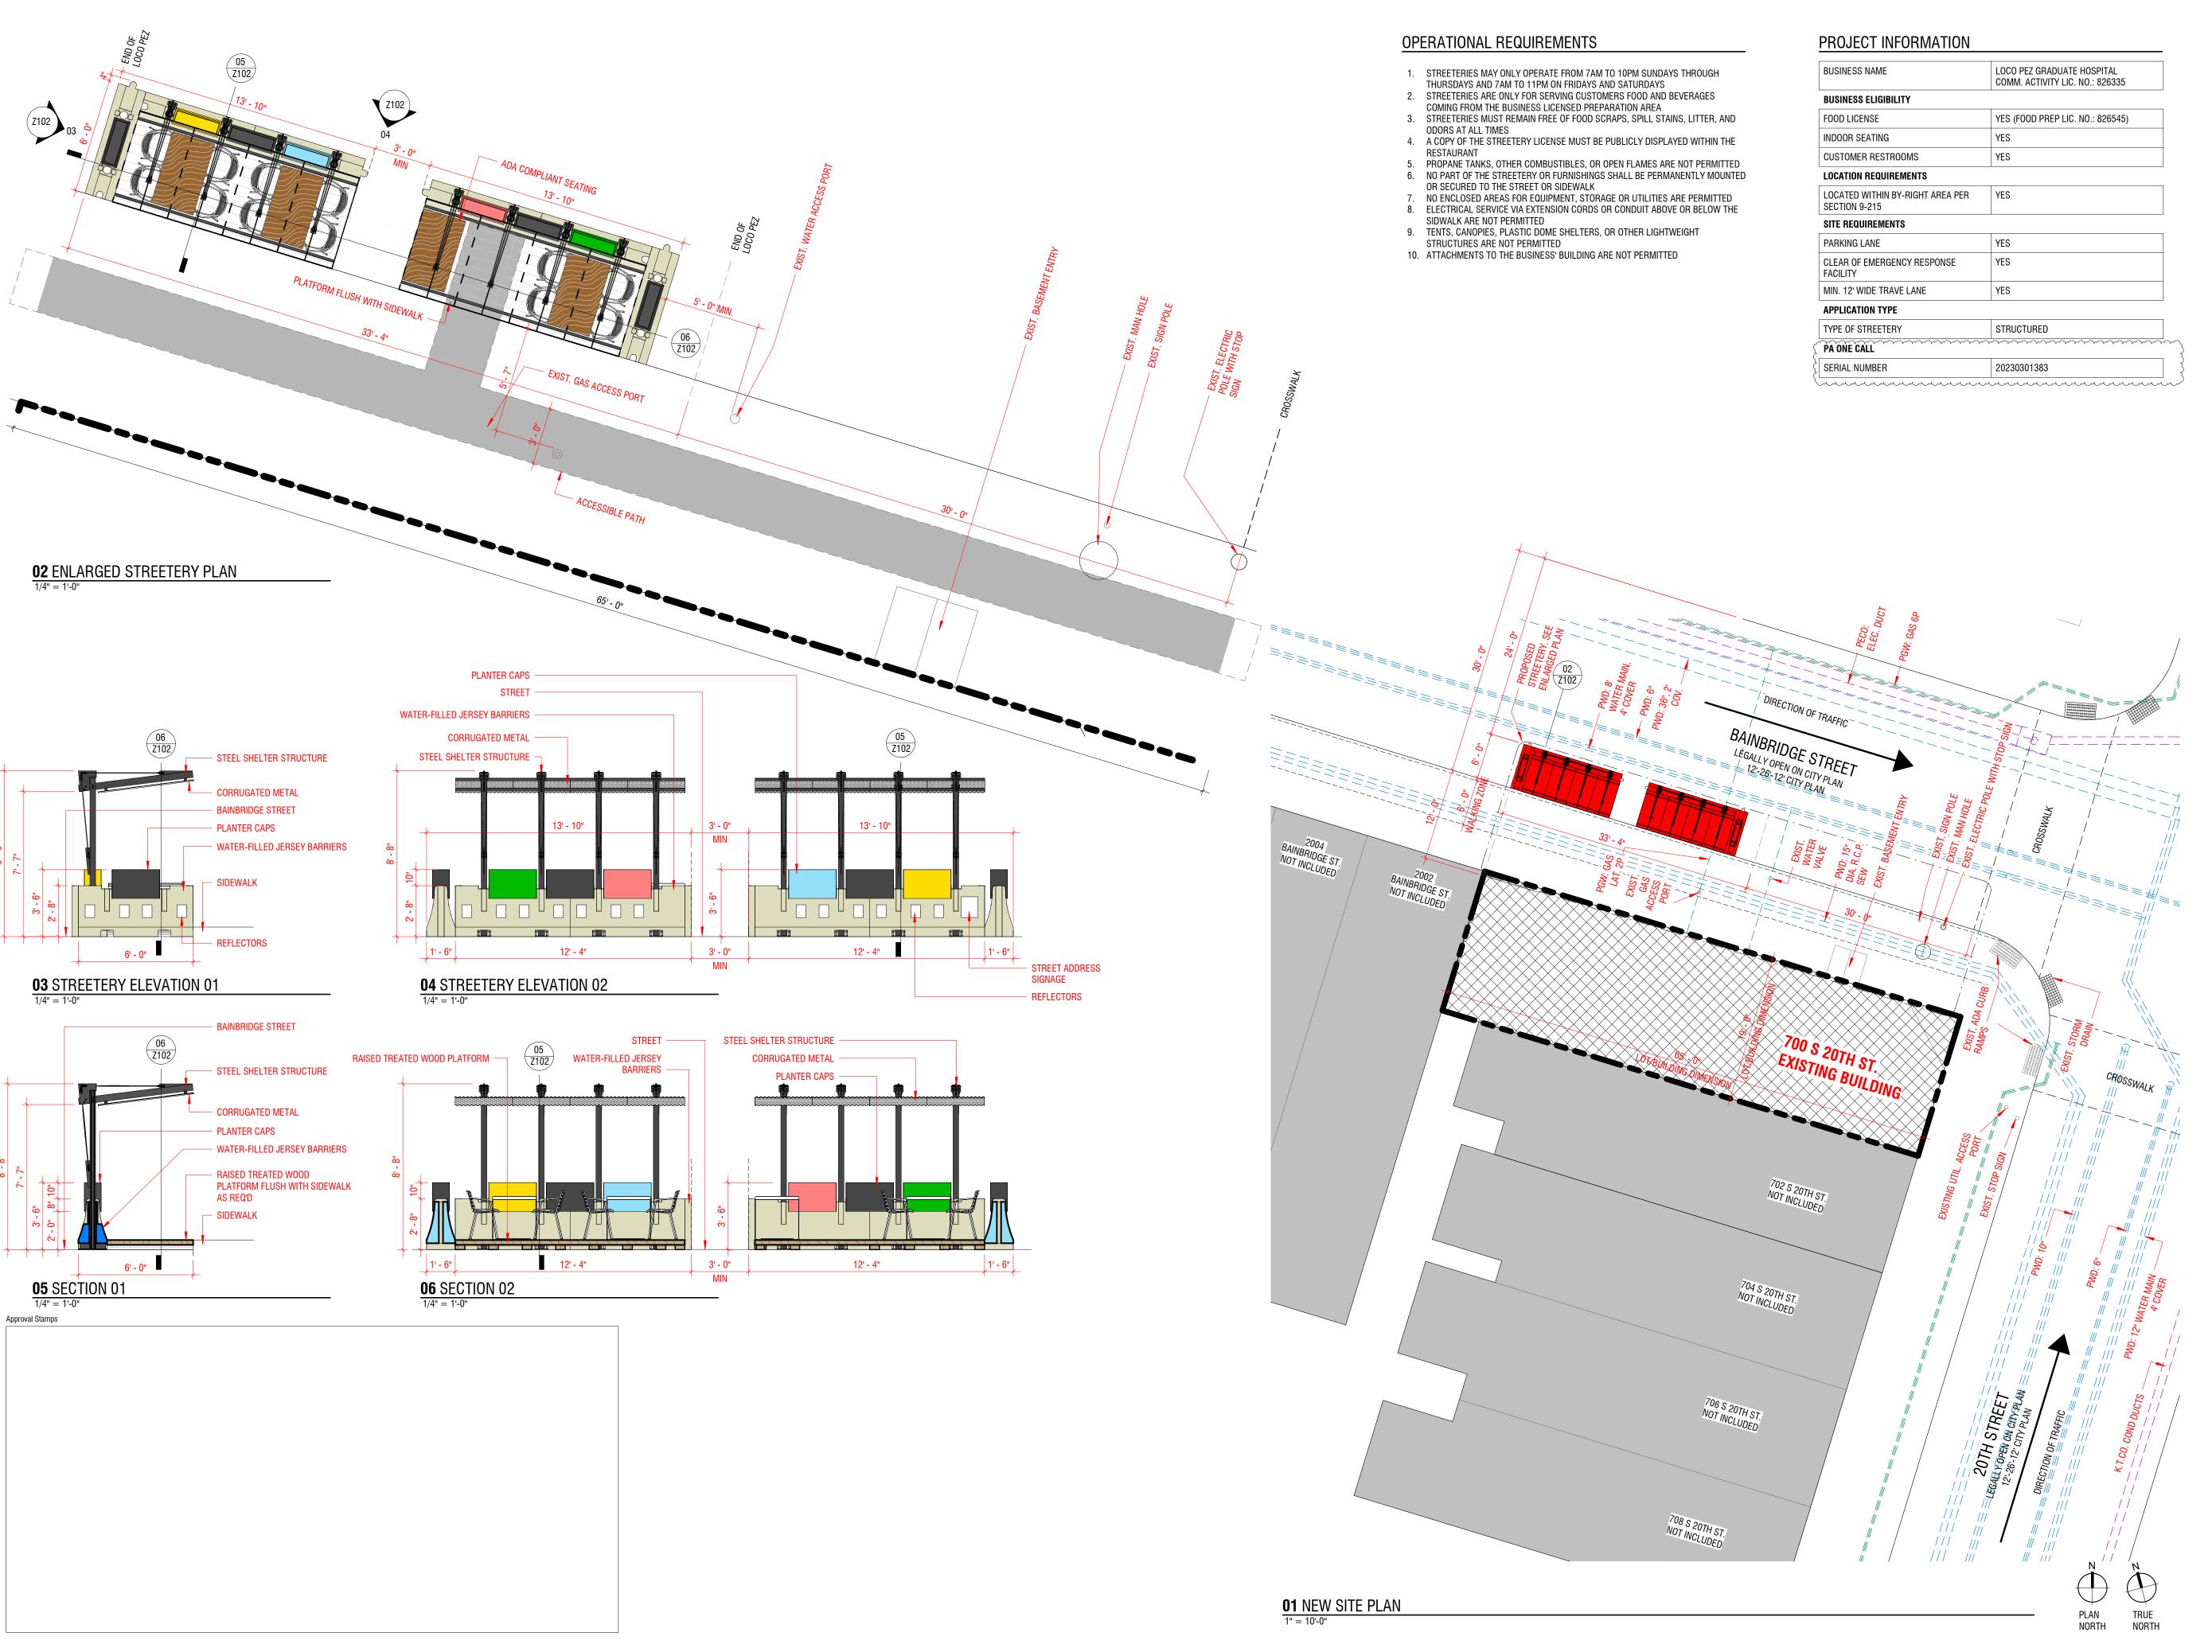

## LOCO PEZ GRADUATE HOSPITAL COMM. ACTIVITY LIC. NO.: 826335 BUSINESS NAME **BUSINESS ELIGIBILITY** FOOD LICENSE YES (FOOD PREP LIC. NO.: 826545) INDOOR SEATING YES YES CUSTOMER RESTROOMS LOCATION REQUIREMENTS LOCATED WITHIN BY-RIGHT AREA PER YES SECTION 9-215 SITE REQUIREMENTS PARKING LANE YES CLEAR OF EMERGENCY RESPONSE YES FACILITY MIN. 12' WIDE TRAVE LANE YES APPLICATION TYPE TYPE OF STREETERY STRUCTURED PA ONE CALL

20230301383

PROJECT INFORMATION

SERIAL NUMBER

T 215.510.2880 www.hexagon-arch.com

> **Owner:** LOCO PEZ GRADUATE HOSPITAL 700 S. 20TH ST. PHILADELPHIA, PA 19146

General Contractor:

--

Structural Engineer: