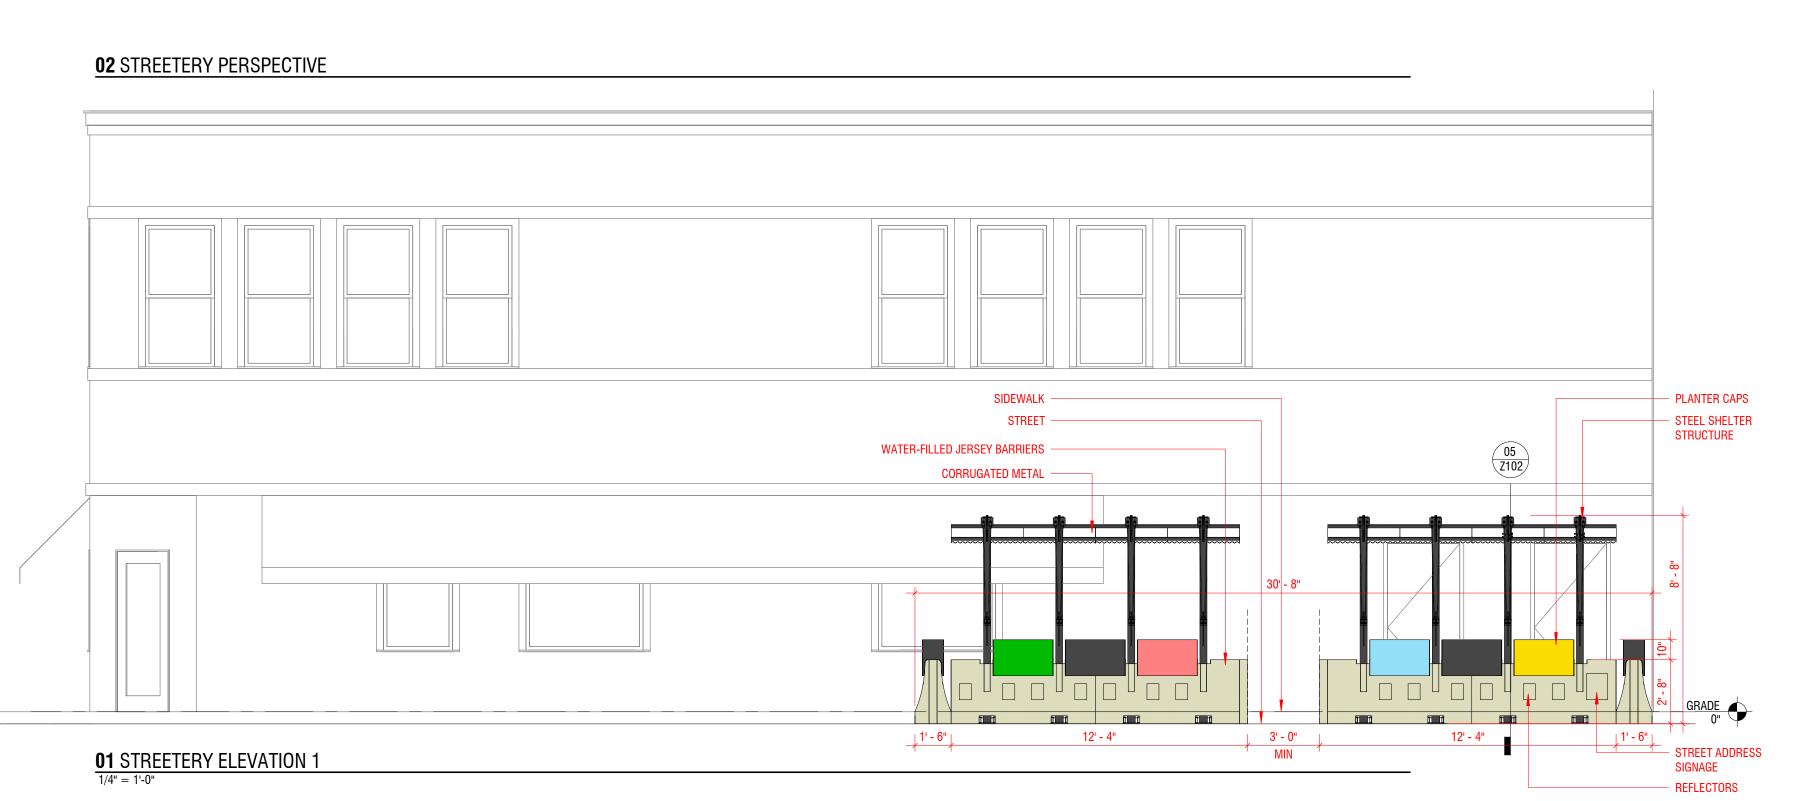

## LOCO PEZ GRADUATE HOSPITAL COMM. ACTIVITY LIC. NO.: 826335 BUSINESS NAME **BUSINESS ELIGIBILITY** FOOD LICENSE YES (FOOD PREP LIC. NO.: 826545) INDOOR SEATING YES YES CUSTOMER RESTROOMS LOCATION REQUIREMENTS LOCATED WITHIN BY-RIGHT AREA PER YES SECTION 9-215 SITE REQUIREMENTS PARKING LANE YES CLEAR OF EMERGENCY RESPONSE YES FACILITY MIN. 12' WIDE TRAVE LANE YES APPLICATION TYPE TYPE OF STREETERY STRUCTURED PA ONE CALL