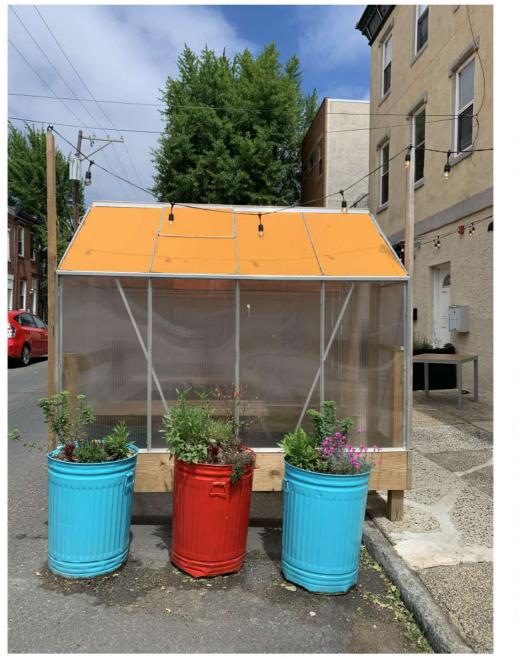

EXISTING WEST BUILDING FACADE (2401 E NORRIS STREET)

EXISTING CORNER BUILDING FACADE (2401 E NORRIS STREET)

EXISTING SOUTH BUILDING FACADE (2401 E NORRIS STREET)