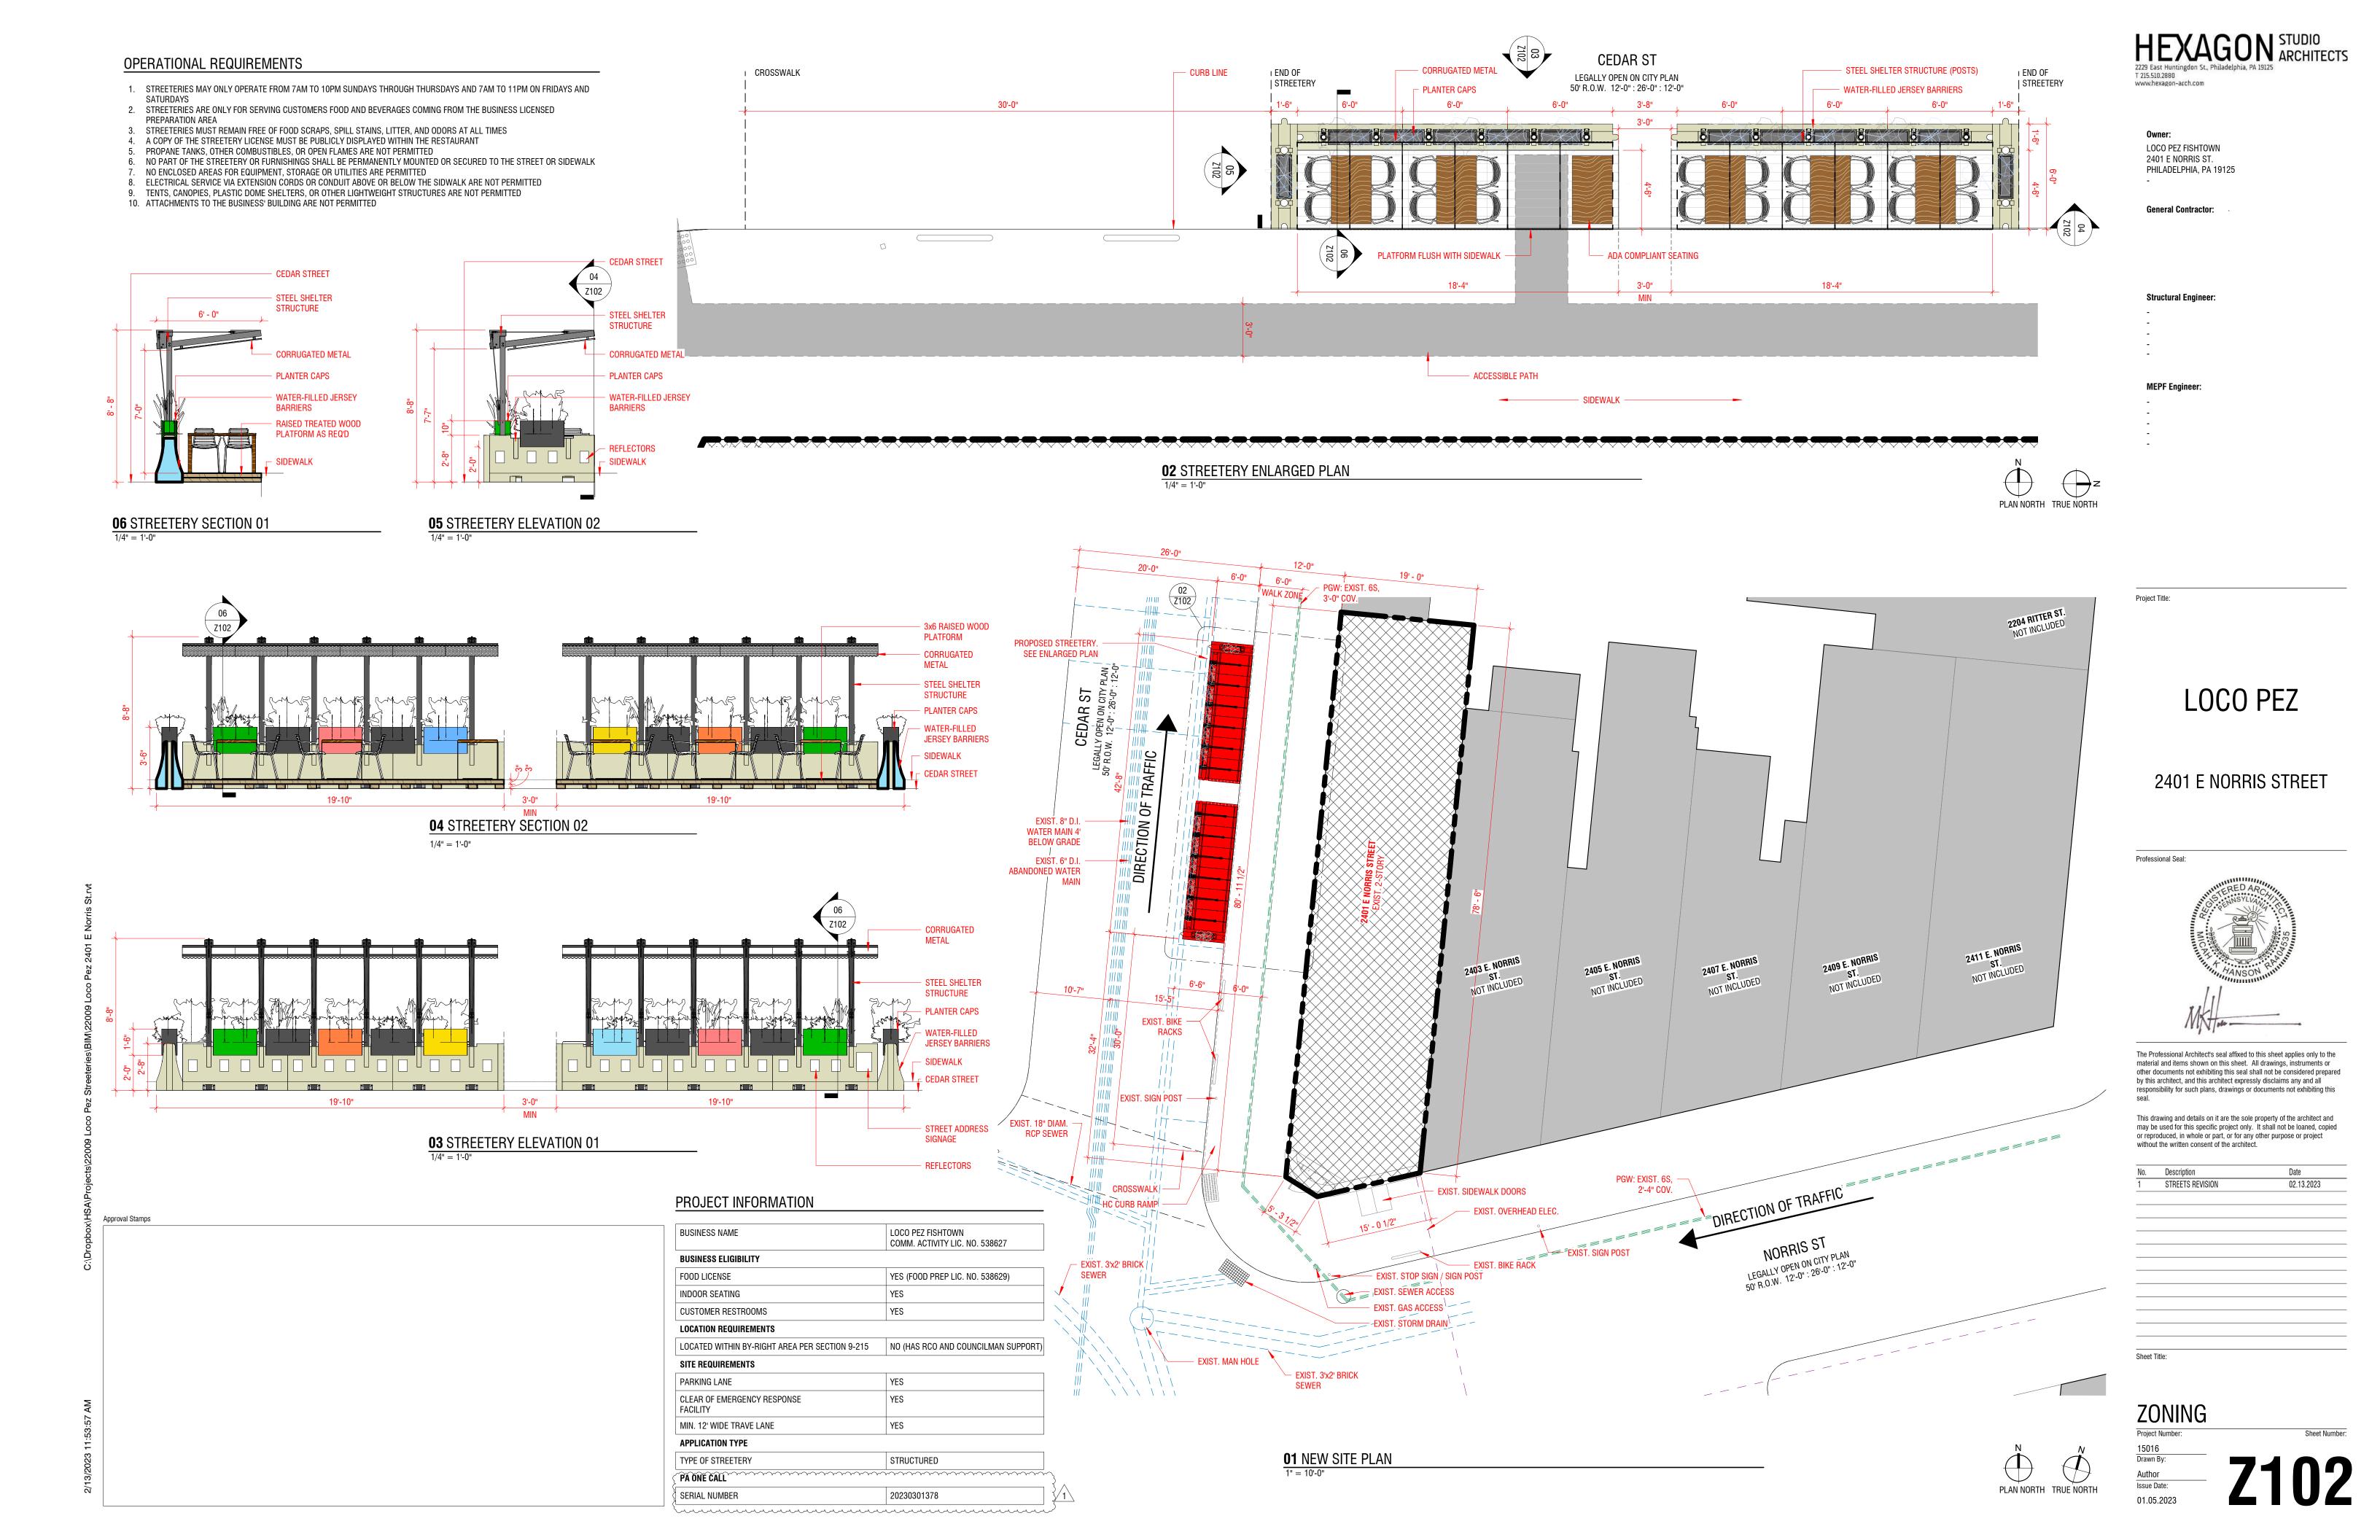

## PROJECT INFORMATION

| BUSINESS NAME                                  | LOCO PEZ FISHTOWN<br>COMM. ACTIVITY LIC. NO. 538627 |
|------------------------------------------------|-----------------------------------------------------|
| BUSINESS ELIGIBILITY                           |                                                     |
| FOOD LICENSE                                   | YES (FOOD PREP LIC. NO. 538629)                     |
| INDOOR SEATING                                 | YES                                                 |
| CUSTOMER RESTROOMS                             | YES                                                 |
| LOCATION REQUIREMENTS                          |                                                     |
| LOCATED WITHIN BY-RIGHT AREA PER SECTION 9-215 | NO (HAS RCO AND COUNCILMAN SUPPORT)                 |
| SITE REQUIREMENTS                              |                                                     |
| PARKING LANE                                   | YES                                                 |
| CLEAR OF EMERGENCY RESPONSE FACILITY           | YES                                                 |
| MIN. 12' WIDE TRAVE LANE                       | YES                                                 |
| APPLICATION TYPE                               |                                                     |
| TYPE OF STREETERY                              | STRUCTURED                                          |
| PA ONE CALL                                    |                                                     |
| SERIAL NUMBER                                  | 20230301378                                         |

02.13.2023

ZONING

No. Description

1 STREETS REVISION

**02** STREETERY PERSPECTIVE

**01** STREETERY ELEVATION 1

1/4" = 1'-0"

LOCO PEZ