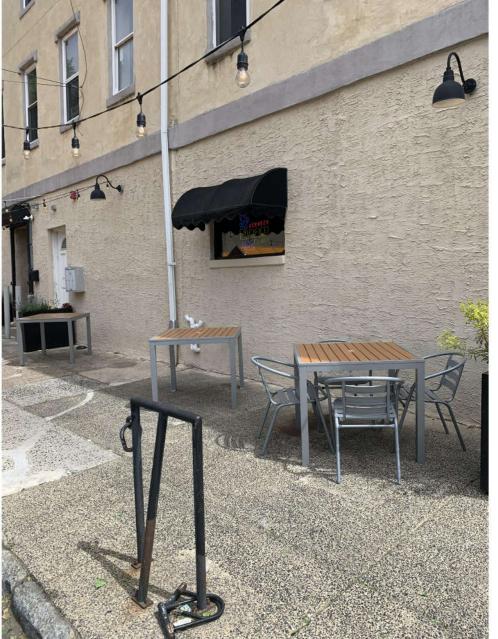

EXISTING WEST BUILDING FACADE (2401 E NORRIS STREET)

EXISTING CORNER BUILDING FACADE (2401 E NORRIS STREET)

EXISTING SOUTH BUILDING FACADE (2401 E NORRIS STREET)