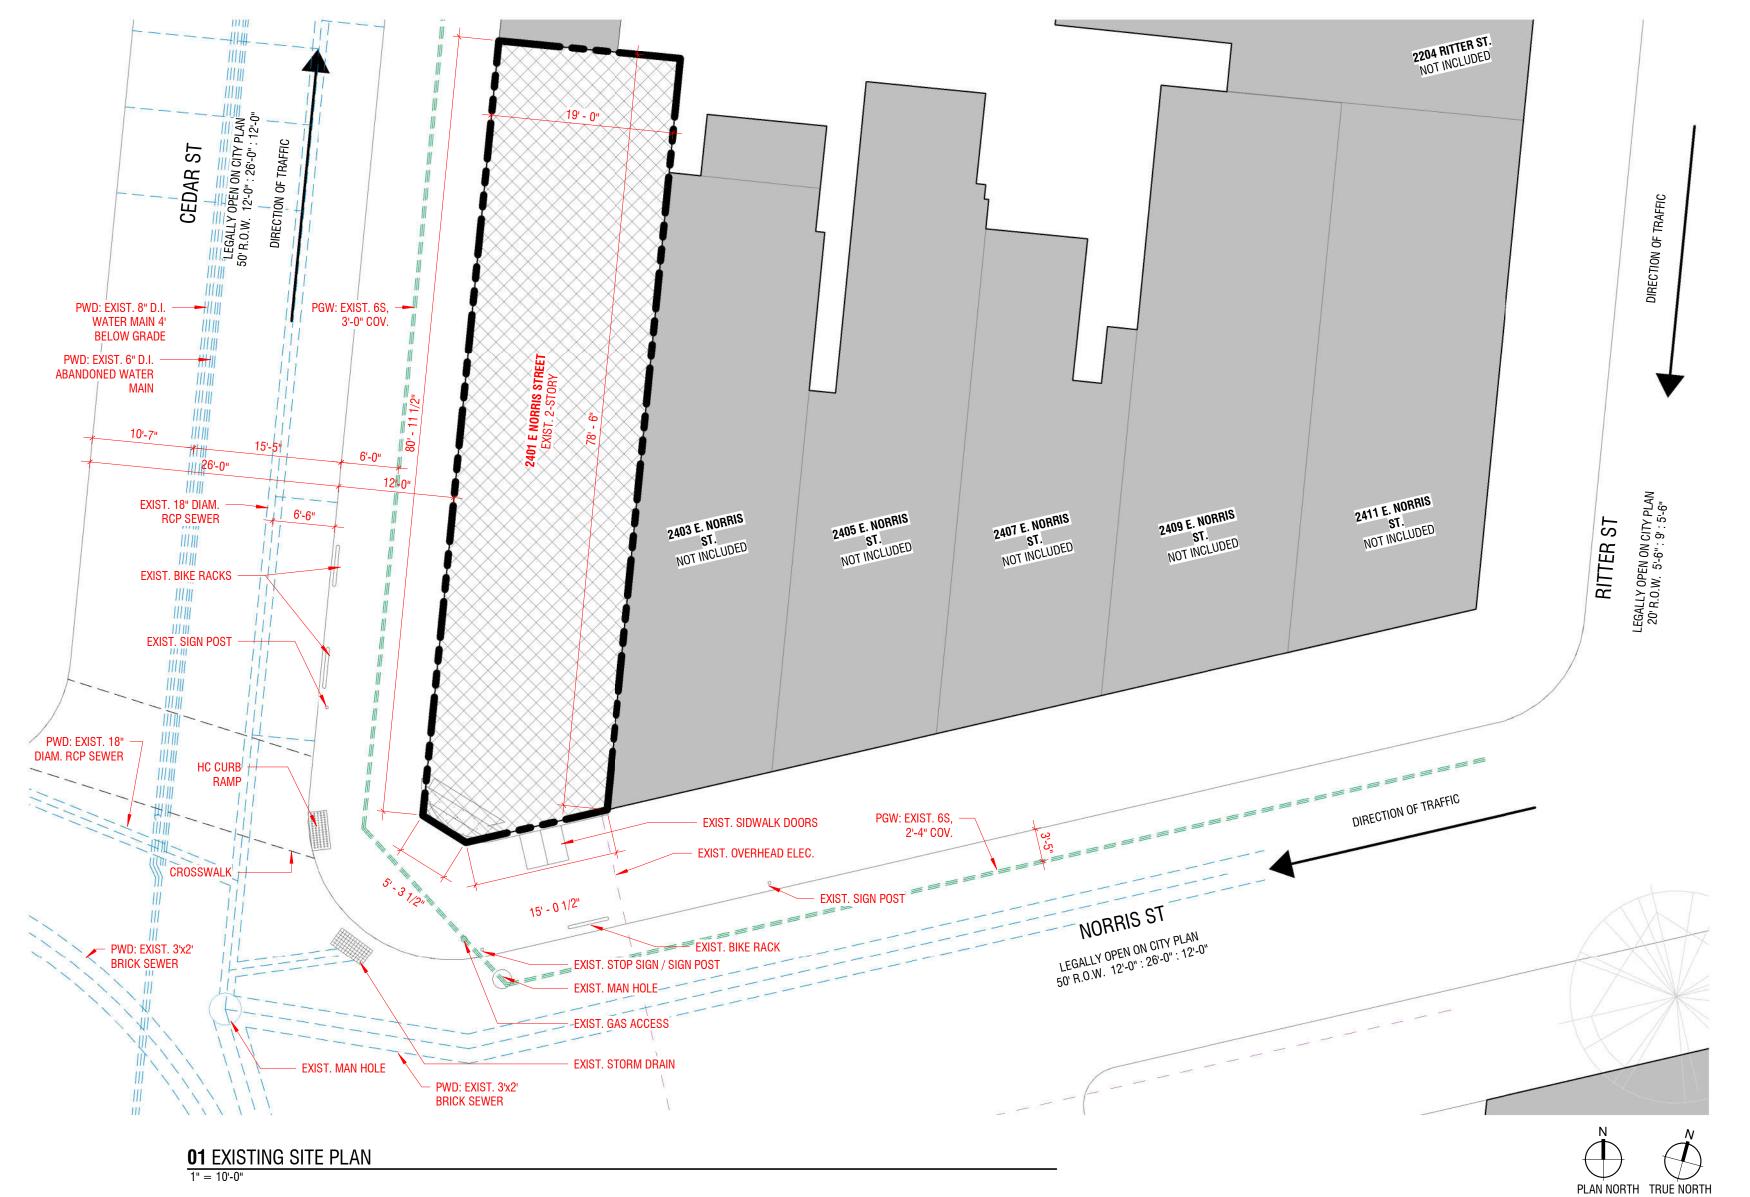

tructural Engineer:

MEPF Engineer:

Project Title:

## LOCO PEZ

## 2401 E NORRIS STREET

Professional Seal:



The Professional Architect's seal affixed to this sheet applies only to the material and items shown on this sheet. All drawings, instruments or other documents not exhibiting this seal shall not be considered prepared by this architect, and this architect expressly disclaims any and all responsibility for such plans, drawings or documents not exhibiting this

This drawing and details on it are the sole property of the architect and may be used for this specific project only. It shall not be loaned, copied or reproduced, in whole or part, or for any other purpose or project without the written consent of the architect.

02.13.2023

ZONING

No. Description

1 STREETS REVISION









**02** STREETERY PERSPECTIVE

**01** STREETERY ELEVATION 1

1/4" = 1'-0"

LOCO PEZ

HEXAGON STUDIO ARCHITECTS
2229 East Huntingdon St., Philadelphia, PA 19125

2229 East Huntingdon St., T 215.510.2880 www.hexagon-arch.com

LOCO PEZ FISHTOWN 2401 E NORRIS ST. PHILADELPHIA, PA 19125

**General Contractor:** 

Structural Engineer:

Project Title:

2401 E NORRIS STREET



The Professional Architect's seal affixed to this sheet applies only to the material and items shown on this sheet. All drawings, instruments or other documents not exhibiting this seal shall not be considered prepared by this architect, and this architect expressly disclaims any and all responsibility for such plans, drawings or documents not exhibiting this

This drawing and details on it are the sole property of the