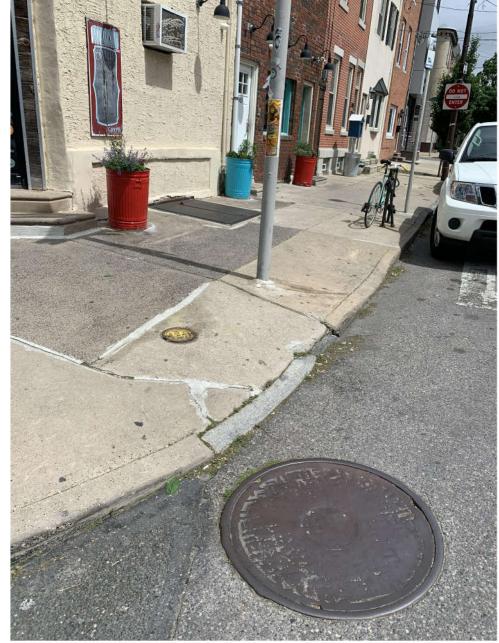

EXISTING WEST BUILDING FACADE (2401 E NORRIS STREET)

EXISTING CORNER BUILDING FACADE (2401 E NORRIS STREET)

EXISTING SOUTH BUILDING FACADE (2401 E NORRIS STREET)