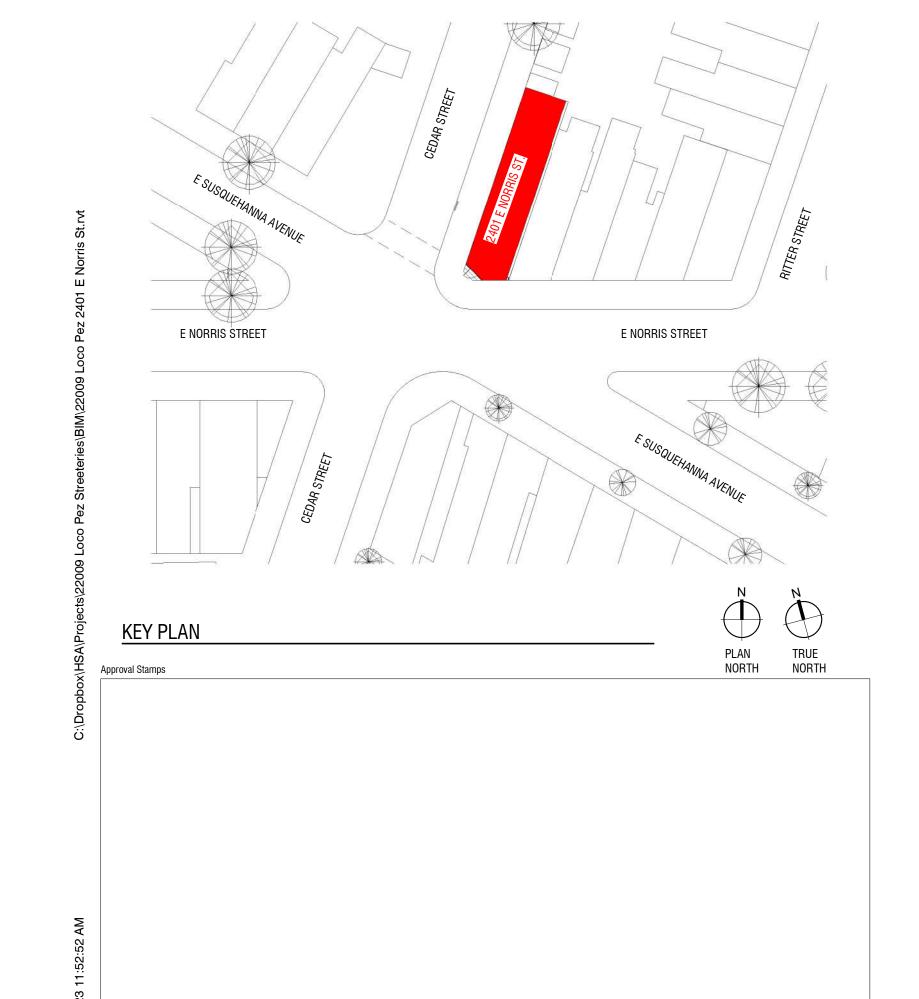

ZONING

Number: Sheet

y:

tte:

Approval Stamps

G G CONTROLLED TO THE CASE OF THE CASE OF

- REFLECTORS