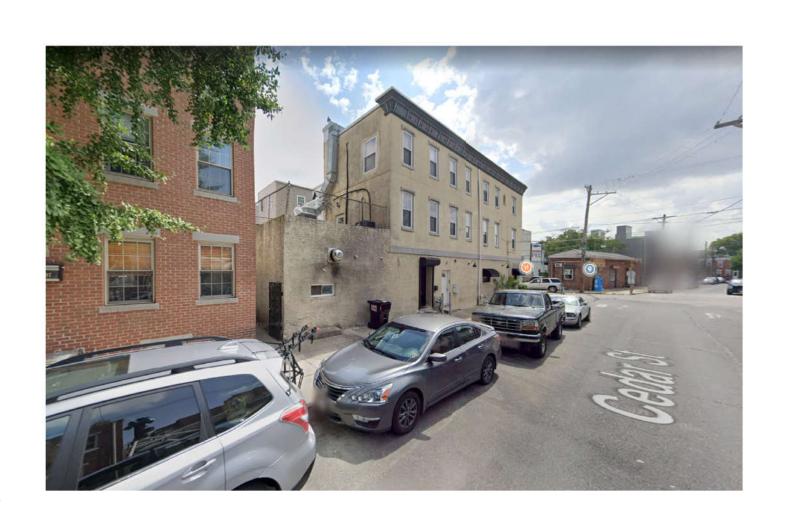

EXISTING WEST BUILDING FACADE (2401 E NORRIS STREET)

EXISTING CORNER BUILDING FACADE (2401 E NORRIS STREET)

EXISTING SOUTH BUILDING FACADE (2401 E NORRIS STREET)