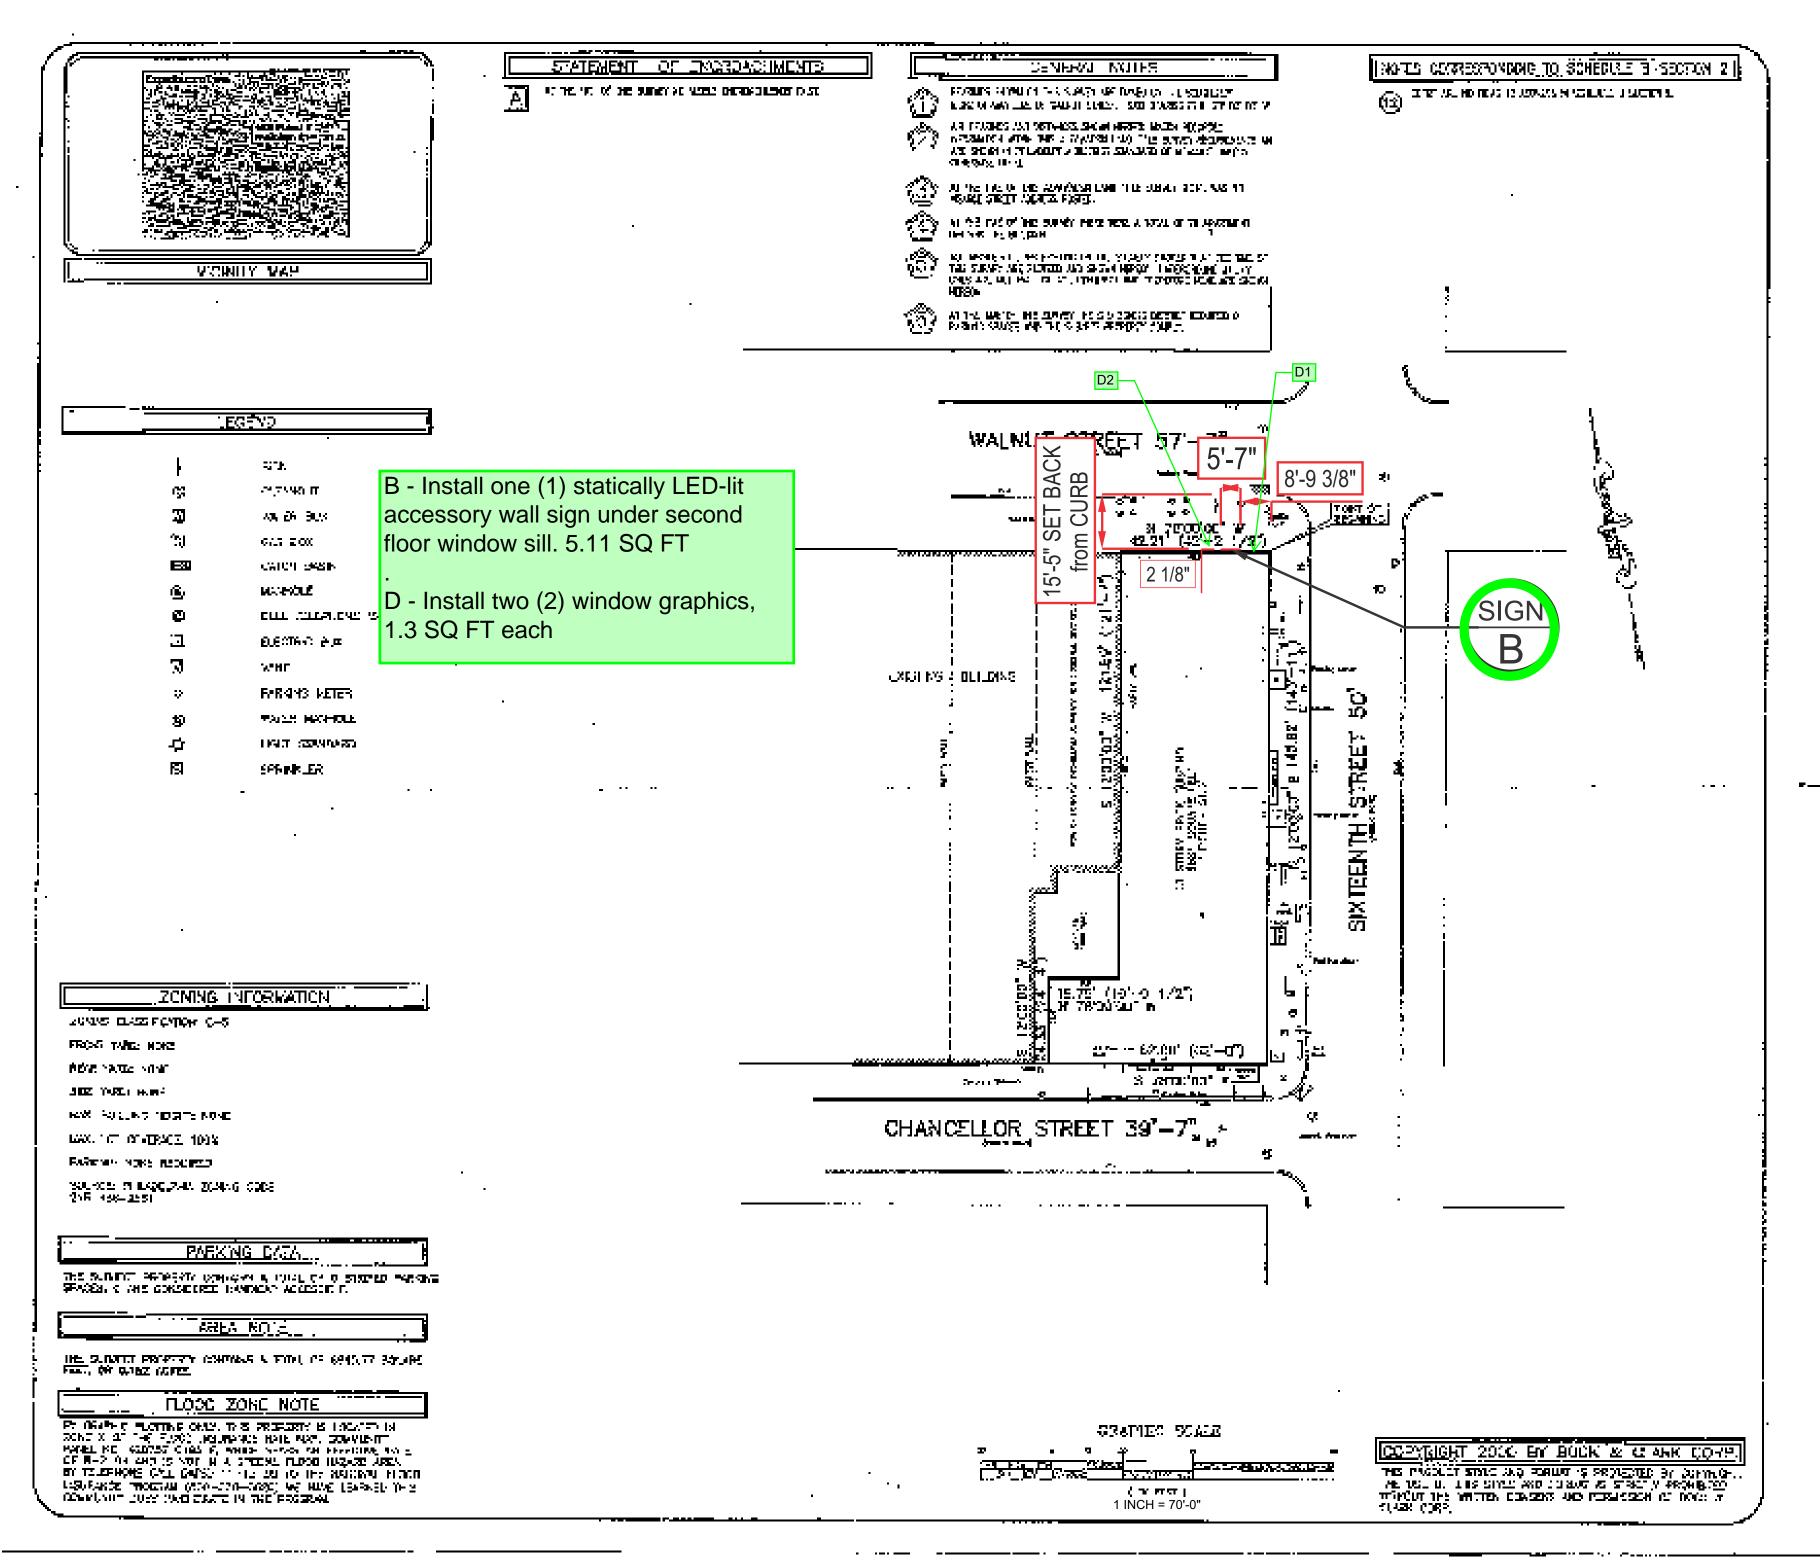

### The scope of work includes:

B - Install one (1) statically LED-lit accessory wall sign under second floor window sill.

5.11 SQ FT

D - Install two (2) window graphics, 1.3 SQ FT each

If you have any questions, please feel free to contact me anytime!

PROJECT:

# FAHERTY

1600 WALNUT ST PHILADELPHIA, PA 19102

ILLUM. EDGE-LIT CH LETTERS W BKGRD PANEL

WINDOW VINYL GRAPHIC SIGN

WINDOW VINYL GRAPHIC SIGN

SCALE: 1"=1'-0"

QTY.: ONE (1)

AREA: 11.0" x 67" = 5.11' ✓