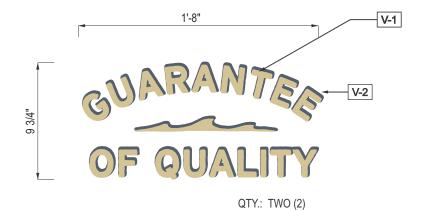

2. MANUFACTURER & U.L. LABELS TO BE APPLIED & VISIBLE FROM THE GROUND. LOCATED ON THE LAST CHANNEL LETTER OR END OF THE SIGN BOX/FREESTANDING SIGN

|     | VINYL MATRIX |                                    |
|-----|--------------|------------------------------------|
| V-1 | VINYL        | GOLD VINYL                         |
|     | FINISH       | OPAQUE                             |
|     | APPLIES:     | 1st SURFACE                        |
|     |              |                                    |
| V-2 | VINYL        | MATCH BM HC-155 'NEWBURYPORT BLUE' |
|     | FINISH       | OPAQUE                             |
|     | APPLIES:     | 1st SURFACE                        |

GOLD

NEWBURYPORT BLUE HC-155