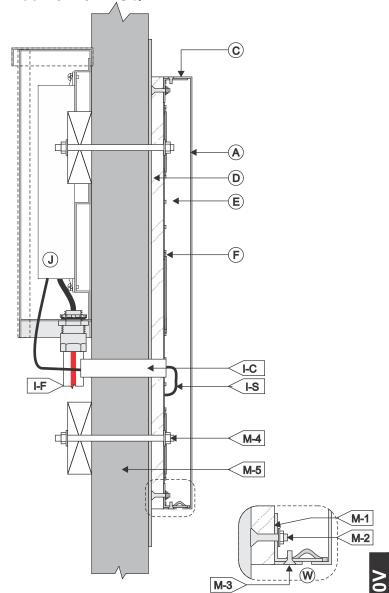

### ILLUM. EDGE-LIT CH LETTERS W BKGRD PANEL - SECTION DETAIL

SCALE: NTS

| MATERIAL.     | METAL                                       |
|---------------|---------------------------------------------|
| MATERIAL:     | METAL                                       |
| COLOR/FINISH: | MATCH BM 2158-70 'CREAM FROTH' / SATIN      |
| RETURNS       |                                             |
| DEPTH:        | 2" O.A. ASSEMBLED                           |
| MATERIAL:     | METAL                                       |
| COLOR/FINISH: | MATCH BM 2158-70 'CREAM FROTH' / SATIN      |
| BACKS:        |                                             |
| MATERIAL:     | 1/2" CLEAR ACRYLIC, SANDED RETURNS.         |
| VINYL:        | BLOCK OUT (WHITE STICKY SIDE TOWARDS LETTER |
| INSIDE OF CAN |                                             |
| COLOR:        | WHITE                                       |
| ILLUMINATION: |                                             |
| TYPE:         | STANDARD 6500K WHITE LEDS                   |
|               | ALL WIRES TO BE TERMINATED W/ A             |
|               | MECHANICAL UL LISTED FASTENER               |
|               |                                             |
| BKGRD PANEL   |                                             |
| MATERIAL:     | 1/8" METAL                                  |
| COLOR/FINISH: | KWANEER 'CLASSIC BRONZE' / SATIN            |
|               |                                             |
|               |                                             |
|               |                                             |

| I-F I-S U.L. APPROVED LOW VOLTAGE CLASS II WALL CONNECTIONS TO BE IN WATERPROOF  J POWER SUPPLY TYPE: REMOTE LED POWER SUPPLY HOUSE IN FACCESS WEATHER-PROOF LED POWER SUPPLY HOUSE IN FACCES WEATHER-PROOF LED FACCES WEATHER-PROOF LED FACCES WEATHER-PROO |           |
|--------------------------------------------------------------------------------------------------------------------------------------------------------------------------------------------------------------------------------------------------------------------------------------------------------------------------------------------------------------------------------------------------------------------------------------------------------------------------------------------------------------------------------------------------------------------------------------------------------------------------------------------------------------------------------------------------------------------------------------------------------------------------------------------------------------------------------------------------------------------------------------------------------------------------------------------------------------------------------------------------------------------------------------------------------------------------------------------------------------------------------------------------------------------------------------------------------------------------------------------------------------------------------------------------------------------------------------------------------------------------------------------------------------------------------------------------------------------------------------------------------------------------------------------------------------------------------------------------------------------------------------------------------------------------------------------------------------------------------------------------------------------------------------------------------------------------------------------------------------------------------------------------------------------------------------------------------------------------------------------------------------------------------------------------------------------------------------------------------------------------------|-----------|
| ALL CONNECTIONS TO BE IN WATERPROCOUNTYPE:  REMOTE LED POWER SUPPLY HOUSE IN FACCESS WEATHER-PROOF LED POWER SUPPLY HOUSE IN FACCES WEATHER-PROOF LED POWER SUPPLY HOUSE IN FACCES WEATHER MADE OF THE PROOF OF THE  |           |
| J POWER SUPPLY TYPE:  REMOTE LED POWER SUPPLY HOUSE IN F ACCESS WEATHER-PROOF LED POWER S VOLTAGE;  120V  M MOUNTING SEE MOUNTING NOTE.  M-1 1" ALUM. ANGLE VERSALOC TO BACK.  M-2 FLUSH-FITTING MECH. FASTENER.  M-3 HOLD CLOSE SCREW M-4 10-24 ALL-THREAD STUD, NUT & WASHER M-5: EXISTING SIGN BAND                                                                                                                                                                                                                                                                                                                                                                                                                                                                                                                                                                                                                                                                                                                                                                                                                                                                                                                                                                                                                                                                                                                                                                                                                                                                                                                                                                                                                                                                                                                                                                                                                                                                                                                                                                                                                         | /IRING    |
| TYPE:  REMOTE LED POWER SUPPLY HOUSE IN F ACCESS WEATHER-PROOF LED POWER S  VOLTAGE;  120V  MOUNTING SEE MOUNTING NOTE.  1" ALUM. ANGLE VERSALOC TO BACK.  M-2 FLUSH-FITTING MECH. FASTENER.  M-3 HOLD CLOSE SCREW  M-4 10-24 ALL-THREAD STUD, NUT & WASHER  M-5: EXISTING SIGN BAND                                                                                                                                                                                                                                                                                                                                                                                                                                                                                                                                                                                                                                                                                                                                                                                                                                                                                                                                                                                                                                                                                                                                                                                                                                                                                                                                                                                                                                                                                                                                                                                                                                                                                                                                                                                                                                           | F BOXES   |
| ACCESS WEATHER-PROOF LED POWER S  VOLTAGE;  120V  M MOUNTING SEE MOUNTING NOTE.  M-1 1" ALUM. ANGLE VERSALOC TO BACK.  M-2 FLUSH-FITTING MECH. FASTENER.  M-3 HOLD CLOSE SCREW  M-4 10-24 ALL-THREAD STUD, NUT & WASHER  M-5: EXISTING SIGN BAND                                                                                                                                                                                                                                                                                                                                                                                                                                                                                                                                                                                                                                                                                                                                                                                                                                                                                                                                                                                                                                                                                                                                                                                                                                                                                                                                                                                                                                                                                                                                                                                                                                                                                                                                                                                                                                                                               |           |
| VOLTAGE; 120V  M MOUNTING SEE MOUNTING NOTE.  M-1 1" ALUM. ANGLE VERSALOC TO BACK.  M-2 FLUSH-FITTING MECH. FASTENER.  M-3 HOLD CLOSE SCREW  M-4 10-24 ALL-THREAD STUD, NUT & WASHER  M-5: EXISTING SIGN BAND                                                                                                                                                                                                                                                                                                                                                                                                                                                                                                                                                                                                                                                                                                                                                                                                                                                                                                                                                                                                                                                                                                                                                                                                                                                                                                                                                                                                                                                                                                                                                                                                                                                                                                                                                                                                                                                                                                                  | RONT      |
| MOUNTING SEE MOUNTING NOTE.  M-1 1" ALUM. ANGLE VERSALOC TO BACK.  M-2 FLUSH-FITTING MECH. FASTENER.  M-3 HOLD CLOSE SCREW M-4 10-24 ALL-THREAD STUD, NUT & WASHER  M-5: EXISTING SIGN BAND                                                                                                                                                                                                                                                                                                                                                                                                                                                                                                                                                                                                                                                                                                                                                                                                                                                                                                                                                                                                                                                                                                                                                                                                                                                                                                                                                                                                                                                                                                                                                                                                                                                                                                                                                                                                                                                                                                                                    | UPPLY BOX |
| M-1 1" ALUM. ANGLE VERSALOC TO BACK.  M-2 FLUSH-FITTING MECH. FASTENER.  M-3 HOLD CLOSE SCREW  M-4 10-24 ALL-THREAD STUD, NUT & WASHER  M-5: EXISTING SIGN BAND                                                                                                                                                                                                                                                                                                                                                                                                                                                                                                                                                                                                                                                                                                                                                                                                                                                                                                                                                                                                                                                                                                                                                                                                                                                                                                                                                                                                                                                                                                                                                                                                                                                                                                                                                                                                                                                                                                                                                                |           |
| M-2 FLUSH-FITTING MECH. FASTENER. M-3 HOLD CLOSE SCREW M-4 10-24 ALL-THREAD STUD, NUT & WASHER M-5: EXISTING SIGN BAND                                                                                                                                                                                                                                                                                                                                                                                                                                                                                                                                                                                                                                                                                                                                                                                                                                                                                                                                                                                                                                                                                                                                                                                                                                                                                                                                                                                                                                                                                                                                                                                                                                                                                                                                                                                                                                                                                                                                                                                                         |           |
| M-3 HOLD CLOSE SCREW  M-4 10-24 ALL-THREAD STUD, NUT & WASHER  M-5: EXISTING SIGN BAND                                                                                                                                                                                                                                                                                                                                                                                                                                                                                                                                                                                                                                                                                                                                                                                                                                                                                                                                                                                                                                                                                                                                                                                                                                                                                                                                                                                                                                                                                                                                                                                                                                                                                                                                                                                                                                                                                                                                                                                                                                         |           |
| M-4 10-24 ALL-THREAD STUD, NUT & WASHER M-5: EXISTING SIGN BAND                                                                                                                                                                                                                                                                                                                                                                                                                                                                                                                                                                                                                                                                                                                                                                                                                                                                                                                                                                                                                                                                                                                                                                                                                                                                                                                                                                                                                                                                                                                                                                                                                                                                                                                                                                                                                                                                                                                                                                                                                                                                |           |
| M-5: EXISTING SIGN BAND                                                                                                                                                                                                                                                                                                                                                                                                                                                                                                                                                                                                                                                                                                                                                                                                                                                                                                                                                                                                                                                                                                                                                                                                                                                                                                                                                                                                                                                                                                                                                                                                                                                                                                                                                                                                                                                                                                                                                                                                                                                                                                        |           |
|                                                                                                                                                                                                                                                                                                                                                                                                                                                                                                                                                                                                                                                                                                                                                                                                                                                                                                                                                                                                                                                                                                                                                                                                                                                                                                                                                                                                                                                                                                                                                                                                                                                                                                                                                                                                                                                                                                                                                                                                                                                                                                                                |           |
| W WEEP HOLES: 1/4" DIA. WITH COVER                                                                                                                                                                                                                                                                                                                                                                                                                                                                                                                                                                                                                                                                                                                                                                                                                                                                                                                                                                                                                                                                                                                                                                                                                                                                                                                                                                                                                                                                                                                                                                                                                                                                                                                                                                                                                                                                                                                                                                                                                                                                                             |           |
| W WEEP HOLES: 1/4" DIA. WITH COVER                                                                                                                                                                                                                                                                                                                                                                                                                                                                                                                                                                                                                                                                                                                                                                                                                                                                                                                                                                                                                                                                                                                                                                                                                                                                                                                                                                                                                                                                                                                                                                                                                                                                                                                                                                                                                                                                                                                                                                                                                                                                                             |           |
|                                                                                                                                                                                                                                                                                                                                                                                                                                                                                                                                                                                                                                                                                                                                                                                                                                                                                                                                                                                                                                                                                                                                                                                                                                                                                                                                                                                                                                                                                                                                                                                                                                                                                                                                                                                                                                                                                                                                                                                                                                                                                                                                |           |
|                                                                                                                                                                                                                                                                                                                                                                                                                                                                                                                                                                                                                                                                                                                                                                                                                                                                                                                                                                                                                                                                                                                                                                                                                                                                                                                                                                                                                                                                                                                                                                                                                                                                                                                                                                                                                                                                                                                                                                                                                                                                                                                                |           |
|                                                                                                                                                                                                                                                                                                                                                                                                                                                                                                                                                                                                                                                                                                                                                                                                                                                                                                                                                                                                                                                                                                                                                                                                                                                                                                                                                                                                                                                                                                                                                                                                                                                                                                                                                                                                                                                                                                                                                                                                                                                                                                                                |           |
|                                                                                                                                                                                                                                                                                                                                                                                                                                                                                                                                                                                                                                                                                                                                                                                                                                                                                                                                                                                                                                                                                                                                                                                                                                                                                                                                                                                                                                                                                                                                                                                                                                                                                                                                                                                                                                                                                                                                                                                                                                                                                                                                |           |
|                                                                                                                                                                                                                                                                                                                                                                                                                                                                                                                                                                                                                                                                                                                                                                                                                                                                                                                                                                                                                                                                                                                                                                                                                                                                                                                                                                                                                                                                                                                                                                                                                                                                                                                                                                                                                                                                                                                                                                                                                                                                                                                                |           |

120V

- CUSTOMER G.C. TO PROVIDE ADEQUATE WOOD OR MTL. BLOCKING IN CORRELATION W/ FACADE FRAMING AS REQUIRED.
   INSTALLER IS TO VI.I.F. & PROVIDE THE PROPER NON-CORROSIVE
- MOUNTING HARDWARE TO ENSURE SAFE INSTALLATION.

  3. ALL EXTERIOR FACADE PENETRATIONS TO BE WATERTIGHT.

INSTALLATION TO MEET CURRENT N.E.C., U.L. & LOCAL CODES.
 LOCATION OF THE DISCONNECT SWITCH AFTER INSTALLATION SHALL
 COMPLY WITH ARTICLE 600.6(A) (1) OF THE NATION ELECTRICAL CODE

1. ALL ELECTRICAL COMPONENTS TO BE U.L. APPROVED.
 2. CUSTOMER IS RESPONSIBLE FOR ONE (1) 120v/ 20a DEDICATED CIRCUIT W/ GROUND PER SIGN TO WITHIN 6" OF SIGN.
 3. THIS SIGN IS INTENDED TO BE INSTALL FO

 THIS SIGN IS INTENDED TO BE INSTALLED IN ACCORDING WITHE REQUIREMENTS OF ARTICLE 600 OF THE NATIONAL ELECTRICAL CODE AND/OR OTHER APPLICABLE LOCAL CODES. THIS INCLUDES PROPER GROUNDING & BONDING OF THE SIGN. 1. PLACEMENT OF LIGHTING ELEMENTS FOR OPTIMUM ILLUMINATION OF SIGN TO BE DETERMINED IN PRODUCTION.
 2. MANUFACTURER & U.L. LABELS TO BE APPLIED & VISIBLE FROM THE

2. MANUFACTURER & U.L. LABELS TO BE APPLIED & VISIBLE FROM THE GROUND. LOCATED ON THE LAST CHANNEL LETTER OR END OF THE SIGN BOX/FREESTANDING SIGN

|     | VINYL MATRIX |                                    |
|-----|--------------|------------------------------------|
| V-1 | VINYL        | GOLD VINYL                         |
|     | FINISH       | OPAQUE                             |
|     | APPLIES:     | 1st SURFACE                        |
|     |              |                                    |
| V-2 | VINYL        | MATCH BM HC-155 'NEWBURYPORT BLUE' |
|     | FINISH       | OPAQUE                             |
|     | APPLIES:     | 1st SURFACE                        |