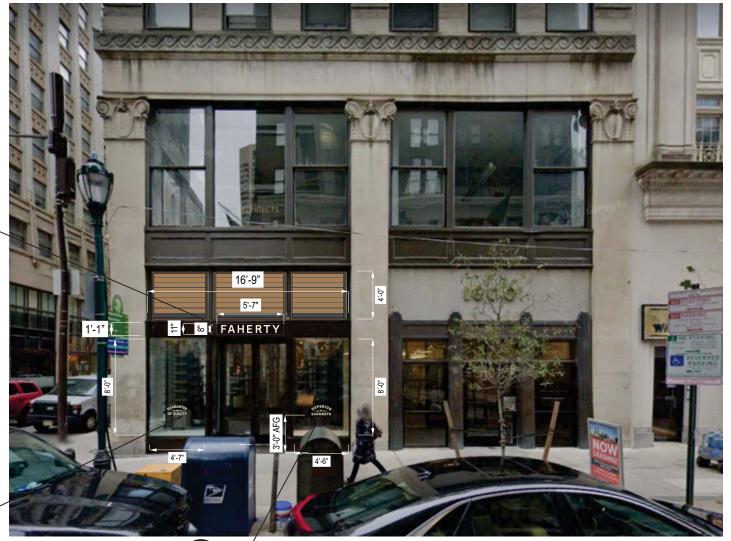

### The scope of work includes:

B - Install one (1) statically LED-lit accessory wall sign under second floor window sill.

5.11 SQ FT

D - Install two (2) window graphics, 1.3 SQ FT each

If you have any questions, please feel free to contact me anytime!

# FAHERTY

1600 WALNUT ST PHILADELPHIA, PA 19102

ILLUM. EDGE-LIT CH LETTERS W BKGRD PANEL

WINDOW VINYL GRAPHIC SIGN

WINDOW VINYL GRAPHIC SIGN

SCALE: 1"=1'-0"

QTY.: ONE (1)

AREA: 11.0" x 67" = 5.11' ✓

## TEMP. STOREFRONT ELEVATION - PHOTO RENDERING

SCALE: 1/8"=1'-0