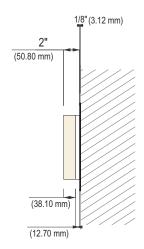

### ILLUM. EDGE-LIT CH LETTERS W BKGRD PANEL - SECTION DETAIL

SCALE: NTS

| MATERIAL.     | METAL                                       |
|---------------|---------------------------------------------|
| MATERIAL:     | METAL                                       |
| COLOR/FINISH: | MATCH BM 2158-70 'CREAM FROTH' / SATIN      |
| RETURNS       |                                             |
| DEPTH:        | 2" O.A. ASSEMBLED                           |
| MATERIAL:     | METAL                                       |
| COLOR/FINISH: | MATCH BM 2158-70 'CREAM FROTH' / SATIN      |
| BACKS:        |                                             |
| MATERIAL:     | 1/2" CLEAR ACRYLIC, SANDED RETURNS.         |
| VINYL:        | BLOCK OUT (WHITE STICKY SIDE TOWARDS LETTER |
| INSIDE OF CAN |                                             |
| COLOR:        | WHITE                                       |
| ILLUMINATION: |                                             |
| TYPE:         | STANDARD 6500K WHITE LEDS                   |
|               | ALL WIRES TO BE TERMINATED W/ A             |
|               | MECHANICAL UL LISTED FASTENER               |
|               |                                             |
| BKGRD PANEL   |                                             |
| MATERIAL:     | 1/8" METAL                                  |
| COLOR/FINISH: | KWANEER 'CLASSIC BRONZE' / SATIN            |
|               |                                             |
|               |                                             |
|               |                                             |