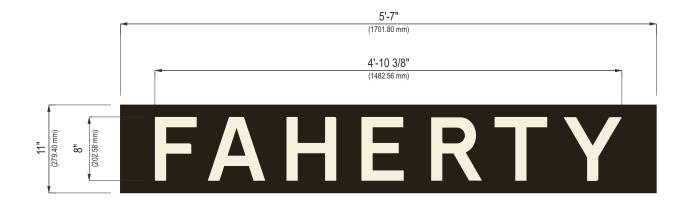

# FAHERTY

1600 WALNUT ST PHILADELPHIA, PA 19102

ILLUM. EDGE-LIT CH LETTERS W BKGRD PANEL

WINDOW VINYL GRAPHIC SIGN

WINDOW VINYL GRAPHIC SIGN

SCALE: 1"=1'-0"

QTY.: ONE (1)

AREA: 11.0" x 67" = 5.11' ✓