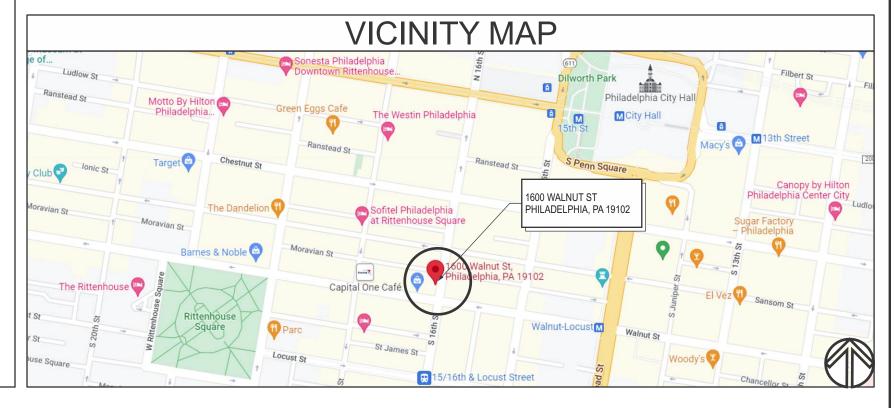

Ez Signs, LLC 2177 Bennett Road Philadelphia, PA 19116 Tele: 1(866) 349- 5444

FAX: (215) 676-3269 service@signsinstall.com

March 3, 2023

To whom it may concern,

Proposed Sign installation for Faherty located 1600 Walnut St, Phila, PA