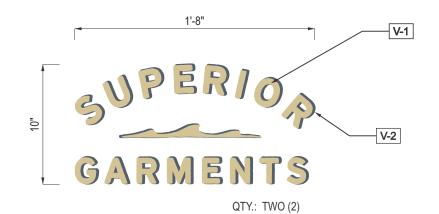

# FAHERTY

1600 WALNUT ST PHILADELPHIA, PA 19102

ILLUM. EDGE-LIT CH LETTERS W BKGRD PANEL

WINDOW VINYL GRAPHIC SIGN

WINDOW VINYL GRAPHIC SIGN

SCALE: 1"=1'-0"

QTY.: ONE (1)

AREA: 11.0" x 67" = 5.11' ✓

2. MANUFACTURER & U.L. LABELS TO BE APPLIED & VISIBLE FROM THE GROUND. LOCATED ON THE LAST CHANNEL LETTER OR END OF THE SIGN BOX/FREESTANDING SIGN

|     | VINYL MATRIX |                                    |
|-----|--------------|------------------------------------|
| V-1 | VINYL        | GOLD VINYL                         |
|     | FINISH       | OPAQUE                             |
|     | APPLIES:     | 1st SURFACE                        |
|     |              |                                    |
| V-2 | VINYL        | MATCH BM HC-155 'NEWBURYPORT BLUE' |
|     | FINISH       | OPAQUE                             |
|     | APPLIES:     | 1st SURFACE                        |

GOLD

NEWBURYPORT BLUE HC-155