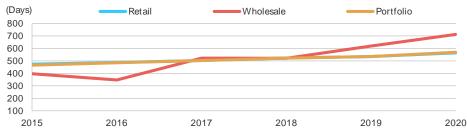

# 2020 Performance Highlights

- While the coronavirus caused increased delinquencies and bad debts in 2020, these
  impacts were less significant than many sector participants had initially anticipated.
  Most utilities fared well, evidenced by improved year-over-year operating revenue
  growth combined with decreases in the operating cost burden for both retail and
  wholesale systems.
- The five-year average capex-to-depreciation median ratios for retail systems held strong and above 150% for the second year in a row. Conversely, the median ratios for wholesale systems declined, albeit to levels still above 100% in 2020.
- Leverage metrics increased slightly for retail systems and declined for wholesale systems, but remained very strong for both system types. A robust liquidity profile, as evidenced by solid COFO levels and current days cash on hand of well over 550 days, further supports utilities' overall very strong financial profile.