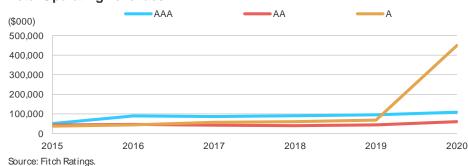

# 2020 Performance Highlights

- While the coronavirus caused increased delinquencies and bad debts in 2020, these
  impacts were less significant than many sector participants had initially anticipated.
  Most utilities fared well, evidenced by improved year-over-year operating revenue
  growth combined with decreases in the operating cost burden for both retail and
  wholesale systems.
- The five-year average capex-to-depreciation median ratios for retail systems held strong and above 150% for the second year in a row. Conversely, the median ratios for wholesale systems declined, albeit to levels still above 100% in 2020.
- Leverage metrics increased slightly for retail systems and declined for wholesale systems, but remained very strong for both system types. A robust liquidity profile, as evidenced by solid COFO levels and current days cash on hand of well over 550 days, further supports utilities' overall very strong financial profile.