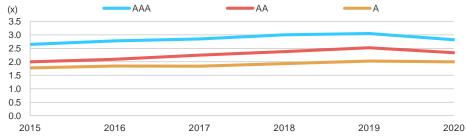

# 2020 Performance Highlights

- While the coronavirus caused increased delinquencies and bad debts in 2020, these
  impacts were less significant than many sector participants had initially anticipated.
  Most utilities fared well, evidenced by improved year-over-year operating revenue
  growth combined with decreases in the operating cost burden for both retail and
  wholesale systems.
- The five-year average capex-to-depreciation median ratios for retail systems held strong and above 150% for the second year in a row. Conversely, the median ratios for wholesale systems declined, albeit to levels still above 100% in 2020.
- Leverage metrics increased slightly for retail systems and declined for wholesale systems, but remained very strong for both system types. A robust liquidity profile, as evidenced by solid COFO levels and current days cash on hand of well over 550 days, further supports utilities' overall very strong financial profile.