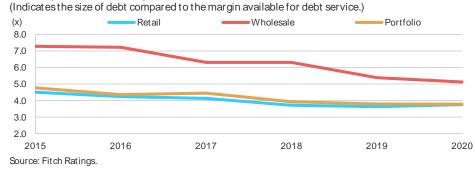

# 2020 Performance Highlights

- While the coronavirus caused increased delinquencies and bad debts in 2020, these
  impacts were less significant than many sector participants had initially anticipated.
  Most utilities fared well, evidenced by improved year-over-year operating revenue
  growth combined with decreases in the operating cost burden for both retail and
  wholesale systems.
- The five-year average capex-to-depreciation median ratios for retail systems held strong and above 150% for the second year in a row. Conversely, the median ratios for wholesale systems declined, albeit to levels still above 100% in 2020.
- Leverage metrics increased slightly for retail systems and declined for wholesale systems, but remained very strong for both system types. A robust liquidity profile, as evidenced by solid COFO levels and current days cash on hand of well over 550 days, further supports utilities' overall very strong financial profile.