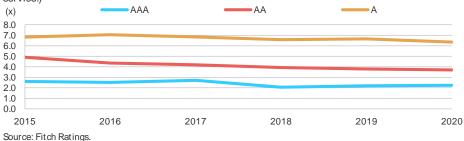

# 2020 Performance Highlights

- While the coronavirus caused increased delinquencies and bad debts in 2020, these
  impacts were less significant than many sector participants had initially anticipated.
  Most utilities fared well, evidenced by improved year-over-year operating revenue
  growth combined with decreases in the operating cost burden for both retail and
  wholesale systems.
- The five-year average capex-to-depreciation median ratios for retail systems held strong and above 150% for the second year in a row. Conversely, the median ratios for wholesale systems declined, albeit to levels still above 100% in 2020.
- Leverage metrics increased slightly for retail systems and declined for wholesale systems, but remained very strong for both system types. A robust liquidity profile, as evidenced by solid COFO levels and current days cash on hand of well over 550 days, further supports utilities' overall very strong financial profile.