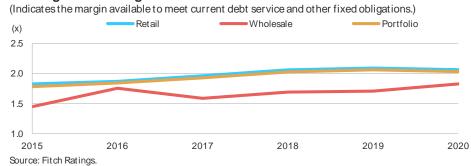

# 2020 Performance Highlights

- While the coronavirus caused increased delinquencies and bad debts in 2020, these
  impacts were less significant than many sector participants had initially anticipated.
  Most utilities fared well, evidenced by improved year-over-year operating revenue
  growth combined with decreases in the operating cost burden for both retail and
  wholesale systems.
- The five-year average capex-to-depreciation median ratios for retail systems held strong and above 150% for the second year in a row. Conversely, the median ratios for wholesale systems declined, albeit to levels still above 100% in 2020.
- Leverage metrics increased slightly for retail systems and declined for wholesale systems, but remained very strong for both system types. A robust liquidity profile, as evidenced by solid COFO levels and current days cash on hand of well over 550 days, further supports utilities' overall very strong financial profile.