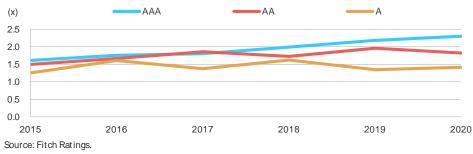

# 2020 Performance Highlights

- While the coronavirus caused increased delinquencies and bad debts in 2020, these
  impacts were less significant than many sector participants had initially anticipated.
  Most utilities fared well, evidenced by improved year-over-year operating revenue
  growth combined with decreases in the operating cost burden for both retail and
  wholesale systems.
- The five-year average capex-to-depreciation median ratios for retail systems held strong and above 150% for the second year in a row. Conversely, the median ratios for wholesale systems declined, albeit to levels still above 100% in 2020.
- Leverage metrics increased slightly for retail systems and declined for wholesale systems, but remained very strong for both system types. A robust liquidity profile, as evidenced by solid COFO levels and current days cash on hand of well over 550 days, further supports utilities' overall very strong financial profile.