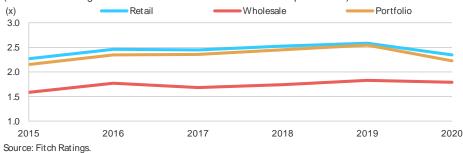

# 2020 Performance Highlights

- While the coronavirus caused increased delinquencies and bad debts in 2020, these
  impacts were less significant than many sector participants had initially anticipated.
  Most utilities fared well, evidenced by improved year-over-year operating revenue
  growth combined with decreases in the operating cost burden for both retail and
  wholesale systems.
- The five-year average capex-to-depreciation median ratios for retail systems held strong and above 150% for the second year in a row. Conversely, the median ratios for wholesale systems declined, albeit to levels still above 100% in 2020.
- Leverage metrics increased slightly for retail systems and declined for wholesale systems, but remained very strong for both system types. A robust liquidity profile, as evidenced by solid COFO levels and current days cash on hand of well over 550 days, further supports utilities' overall very strong financial profile.