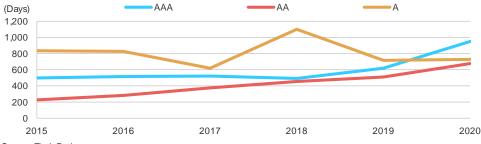

# 2020 Performance Highlights

- While the coronavirus caused increased delinquencies and bad debts in 2020, these
  impacts were less significant than many sector participants had initially anticipated.
  Most utilities fared well, evidenced by improved year-over-year operating revenue
  growth combined with decreases in the operating cost burden for both retail and
  wholesale systems.
- The five-year average capex-to-depreciation median ratios for retail systems held strong and above 150% for the second year in a row. Conversely, the median ratios for wholesale systems declined, albeit to levels still above 100% in 2020.
- Leverage metrics increased slightly for retail systems and declined for wholesale systems, but remained very strong for both system types. A robust liquidity profile, as evidenced by solid COFO levels and current days cash on hand of well over 550 days, further supports utilities' overall very strong financial profile.