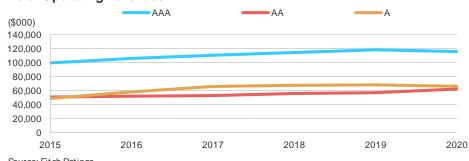

# 2020 Performance Highlights

- While the coronavirus caused increased delinquencies and bad debts in 2020, these
  impacts were less significant than many sector participants had initially anticipated.
  Most utilities fared well, evidenced by improved year-over-year operating revenue
  growth combined with decreases in the operating cost burden for both retail and
  wholesale systems.
- The five-year average capex-to-depreciation median ratios for retail systems held strong and above 150% for the second year in a row. Conversely, the median ratios for wholesale systems declined, albeit to levels still above 100% in 2020.
- Leverage metrics increased slightly for retail systems and declined for wholesale systems, but remained very strong for both system types. A robust liquidity profile, as evidenced by solid COFO levels and current days cash on hand of well over 550 days, further supports utilities' overall very strong financial profile.