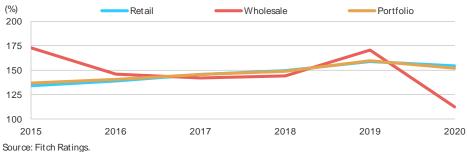

# 2020 Performance Highlights

- While the coronavirus caused increased delinquencies and bad debts in 2020, these
  impacts were less significant than many sector participants had initially anticipated.
  Most utilities fared well, evidenced by improved year-over-year operating revenue
  growth combined with decreases in the operating cost burden for both retail and
  wholesale systems.
- The five-year average capex-to-depreciation median ratios for retail systems held strong and above 150% for the second year in a row. Conversely, the median ratios for wholesale systems declined, albeit to levels still above 100% in 2020.
- Leverage metrics increased slightly for retail systems and declined for wholesale systems, but remained very strong for both system types. A robust liquidity profile, as evidenced by solid COFO levels and current days cash on hand of well over 550 days, further supports utilities' overall very strong financial profile.