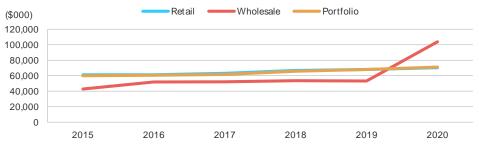

# 2020 Performance Highlights

- While the coronavirus caused increased delinquencies and bad debts in 2020, these
  impacts were less significant than many sector participants had initially anticipated.
  Most utilities fared well, evidenced by improved year-over-year operating revenue
  growth combined with decreases in the operating cost burden for both retail and
  wholesale systems.
- The five-year average capex-to-depreciation median ratios for retail systems held strong and above 150% for the second year in a row. Conversely, the median ratios for wholesale systems declined, albeit to levels still above 100% in 2020.
- Leverage metrics increased slightly for retail systems and declined for wholesale systems, but remained very strong for both system types. A robust liquidity profile, as evidenced by solid COFO levels and current days cash on hand of well over 550 days, further supports utilities' overall very strong financial profile.