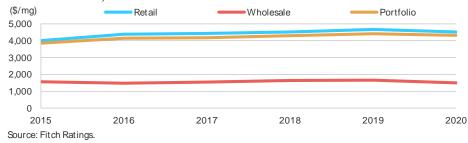

# 2020 Performance Highlights

- While the coronavirus caused increased delinquencies and bad debts in 2020, these
  impacts were less significant than many sector participants had initially anticipated.
  Most utilities fared well, evidenced by improved year-over-year operating revenue
  growth combined with decreases in the operating cost burden for both retail and
  wholesale systems.
- The five-year average capex-to-depreciation median ratios for retail systems held strong and above 150% for the second year in a row. Conversely, the median ratios for wholesale systems declined, albeit to levels still above 100% in 2020.
- Leverage metrics increased slightly for retail systems and declined for wholesale systems, but remained very strong for both system types. A robust liquidity profile, as evidenced by solid COFO levels and current days cash on hand of well over 550 days, further supports utilities' overall very strong financial profile.