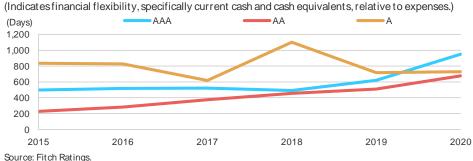

# 2020 Performance Highlights

- While the coronavirus caused increased delinquencies and bad debts in 2020, these
  impacts were less significant than many sector participants had initially anticipated.
  Most utilities fared well, evidenced by improved year-over-year operating revenue
  growth combined with decreases in the operating cost burden for both retail and
  wholesale systems.
- The five-year average capex-to-depreciation median ratios for retail systems held strong and above 150% for the second year in a row. Conversely, the median ratios for wholesale systems declined, albeit to levels still above 100% in 2020.
- Leverage metrics increased slightly for retail systems and declined for wholesale systems, but remained very strong for both system types. A robust liquidity profile, as evidenced by solid COFO levels and current days cash on hand of well over 550 days, further supports utilities' overall very strong financial profile.