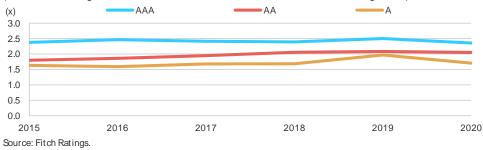

# 2020 Performance Highlights

- While the coronavirus caused increased delinquencies and bad debts in 2020, these
  impacts were less significant than many sector participants had initially anticipated.
  Most utilities fared well, evidenced by improved year-over-year operating revenue
  growth combined with decreases in the operating cost burden for both retail and
  wholesale systems.
- The five-year average capex-to-depreciation median ratios for retail systems held strong and above 150% for the second year in a row. Conversely, the median ratios for wholesale systems declined, albeit to levels still above 100% in 2020.
- Leverage metrics increased slightly for retail systems and declined for wholesale systems, but remained very strong for both system types. A robust liquidity profile, as evidenced by solid COFO levels and current days cash on hand of well over 550 days, further supports utilities' overall very strong financial profile.