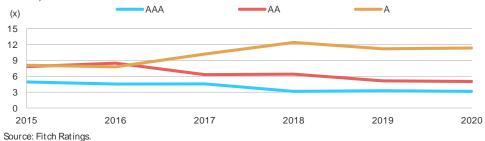

# 2020 Performance Highlights

- While the coronavirus caused increased delinquencies and bad debts in 2020, these
  impacts were less significant than many sector participants had initially anticipated.
  Most utilities fared well, evidenced by improved year-over-year operating revenue
  growth combined with decreases in the operating cost burden for both retail and
  wholesale systems.
- The five-year average capex-to-depreciation median ratios for retail systems held strong and above 150% for the second year in a row. Conversely, the median ratios for wholesale systems declined, albeit to levels still above 100% in 2020.
- Leverage metrics increased slightly for retail systems and declined for wholesale systems, but remained very strong for both system types. A robust liquidity profile, as evidenced by solid COFO levels and current days cash on hand of well over 550 days, further supports utilities' overall very strong financial profile.