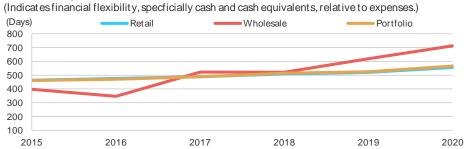

# 2020 Performance Highlights

- While the coronavirus caused increased delinquencies and bad debts in 2020, these
  impacts were less significant than many sector participants had initially anticipated.
  Most utilities fared well, evidenced by improved year-over-year operating revenue
  growth combined with decreases in the operating cost burden for both retail and
  wholesale systems.
- The five-year average capex-to-depreciation median ratios for retail systems held strong and above 150% for the second year in a row. Conversely, the median ratios for wholesale systems declined, albeit to levels still above 100% in 2020.
- Leverage metrics increased slightly for retail systems and declined for wholesale systems, but remained very strong for both system types. A robust liquidity profile, as evidenced by solid COFO levels and current days cash on hand of well over 550 days, further supports utilities' overall very strong financial profile.