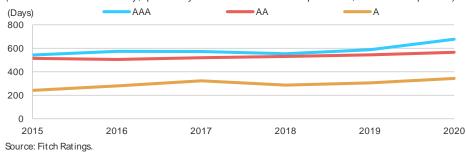

# 2020 Performance Highlights

- While the coronavirus caused increased delinquencies and bad debts in 2020, these
  impacts were less significant than many sector participants had initially anticipated.
  Most utilities fared well, evidenced by improved year-over-year operating revenue
  growth combined with decreases in the operating cost burden for both retail and
  wholesale systems.
- The five-year average capex-to-depreciation median ratios for retail systems held strong and above 150% for the second year in a row. Conversely, the median ratios for wholesale systems declined, albeit to levels still above 100% in 2020.
- Leverage metrics increased slightly for retail systems and declined for wholesale systems, but remained very strong for both system types. A robust liquidity profile, as evidenced by solid COFO levels and current days cash on hand of well over 550 days, further supports utilities' overall very strong financial profile.