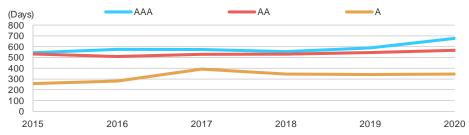

# 2020 Performance Highlights

- While the coronavirus caused increased delinquencies and bad debts in 2020, these
  impacts were less significant than many sector participants had initially anticipated.
  Most utilities fared well, evidenced by improved year-over-year operating revenue
  growth combined with decreases in the operating cost burden for both retail and
  wholesale systems.
- The five-year average capex-to-depreciation median ratios for retail systems held strong and above 150% for the second year in a row. Conversely, the median ratios for wholesale systems declined, albeit to levels still above 100% in 2020.
- Leverage metrics increased slightly for retail systems and declined for wholesale systems, but remained very strong for both system types. A robust liquidity profile, as evidenced by solid COFO levels and current days cash on hand of well over 550 days, further supports utilities' overall very strong financial profile.