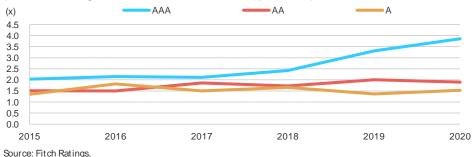

# 2020 Performance Highlights

- While the coronavirus caused increased delinquencies and bad debts in 2020, these
  impacts were less significant than many sector participants had initially anticipated.
  Most utilities fared well, evidenced by improved year-over-year operating revenue
  growth combined with decreases in the operating cost burden for both retail and
  wholesale systems.
- The five-year average capex-to-depreciation median ratios for retail systems held strong and above 150% for the second year in a row. Conversely, the median ratios for wholesale systems declined, albeit to levels still above 100% in 2020.
- Leverage metrics increased slightly for retail systems and declined for wholesale systems, but remained very strong for both system types. A robust liquidity profile, as evidenced by solid COFO levels and current days cash on hand of well over 550 days, further supports utilities' overall very strong financial profile.