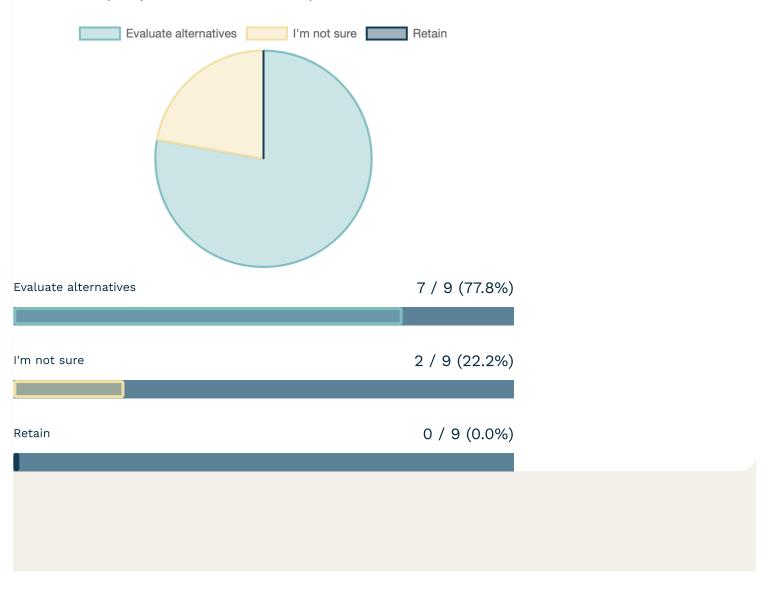

Should PWD retain its current policy or evaluate alternatives regarding cost recovery of SMIP/GARP grants?