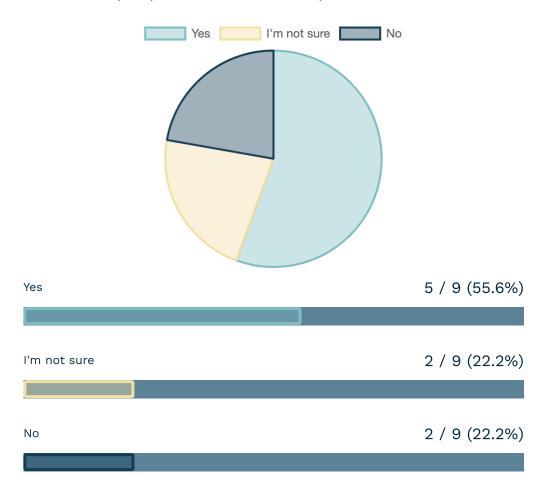

Do you agree that rates by building type should be evaluated further?

Do you agree that a tiered rate structure should be evaluated further?

What level of concern do you (or your constituents) have with this issue?