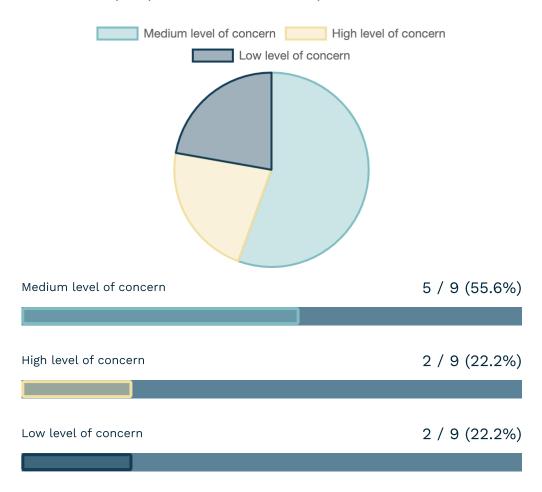

Do you agree that rates by building type should be evaluated further?

Do you agree that a tiered rate structure should be evaluated further?

What level of concern do you (or your constituents) have with this issue?