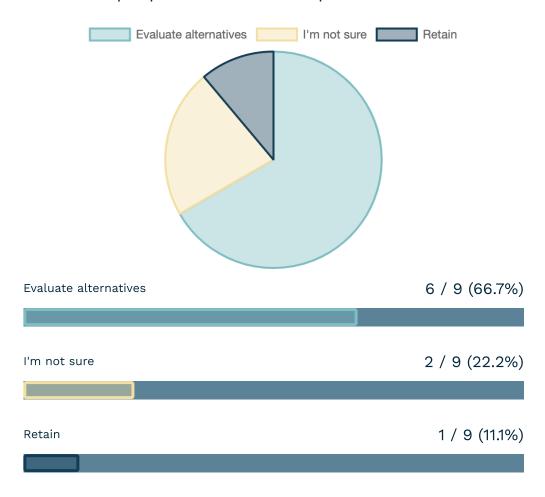

Do you agree or disagree that private stormwater management benefits the entire system? [Agree/Disagree]

Should PWD retain its current policy or evaluate alternatives regarding cost recovery of stormwater credits?