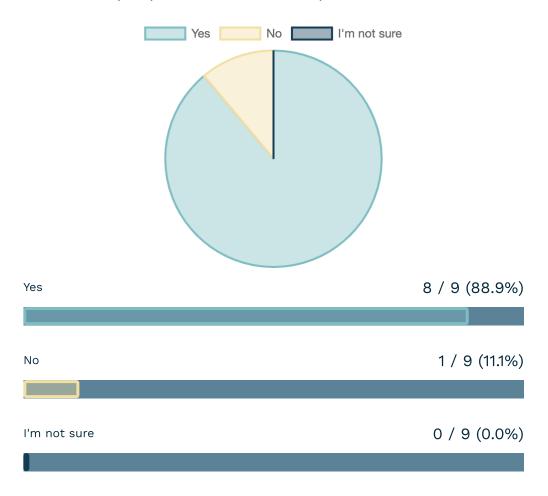

Do you agree or disagree that private stormwater management benefits the entire system? [Agree/Disagree]

Should PWD retain its current policy or evaluate alternatives regarding cost recovery of stormwater credits?