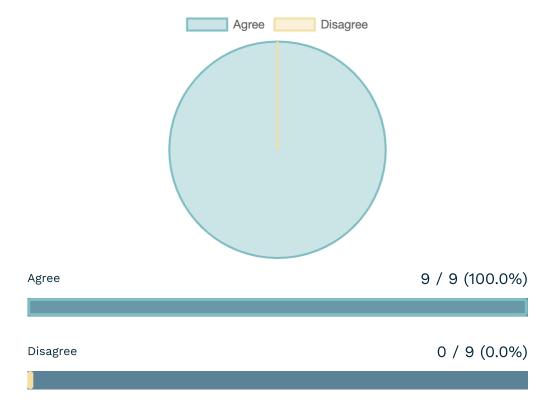

Do you agree or disagree that private stormwater management benefits the entire system? [Agree/Disagree]

Should PWD retain its current policy or evaluate alternatives regarding cost recovery of stormwater credits?