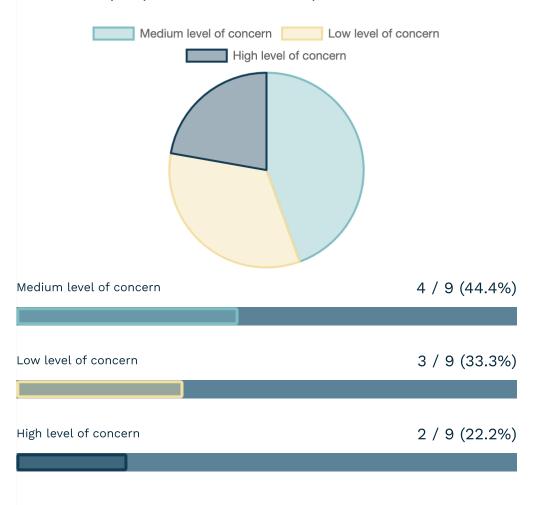

## Report for "PWD Residential Stormwater Rate Policy Survey"

March 6th 2023, 8:49:32 am

This form has been submitted a total of 9 times.

What level of concern do you (or your constituents) have with this issue?